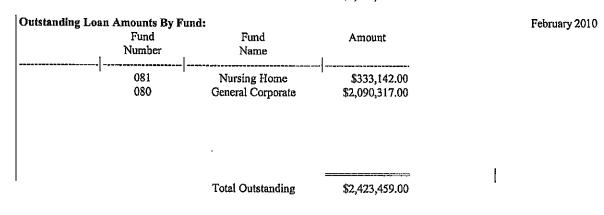

#### **Outstanding Inter-Fund Loans**

Daniel J. Welch, Champaign County Treasurer

| Date        | FROM:<br>Fund<br>Number | Fund<br>Name            | Amount         | TO:<br>Fund<br>Number | Fund<br>Name      |
|-------------|-------------------------|-------------------------|----------------|-----------------------|-------------------|
| 1 1/19/2009 | 080                     | General Corporate       | \$333,142.00   | 081                   | Nursing Home      |
| 11/19/2009  | 106                     | Public Safety Sales Tax | \$1,590,317.00 | 080                   | General Corporate |
| 02/26/2010  | 614                     | Recorder Automation     | \$300,000.00   | 080                   | General Corporate |
| 02/26/2010  | 618                     | Probation Services      | \$200,000.00   | 080                   | General Corporate |

February 2010

\$2,423,459.00

| County Collector Bank Balance |                                       |             |                                       | Feb 2010                         |
|-------------------------------|---------------------------------------|-------------|---------------------------------------|----------------------------------|
| Daniel J. Welch County Treas  | Balance as of                         |             | · · · · · · · · · · · · · · · · · · · | Current                          |
| Bank Name                     | January 2010                          | Receipts    | Distribution                          | Balance                          |
|                               | January 2010                          | Лесенры     |                                       |                                  |
| Busey 2 - Collector           | \$2,352,573.54                        | \$21,423.08 | \$9,443.15                            | \$2,364,553.47                   |
| Bank of Rantoul               | \$3,461.55                            | \$0.69      | \$0.00                                | \$3,462.24                       |
| BankChamp                     | \$3,056.37                            | \$1.30      | \$0.00                                | \$3,057.67                       |
| Commerce                      | \$3,643.64                            | \$0.00      | \$0.00                                | \$3,643.64                       |
| Busey Tellers                 | \$7,036.96                            | \$0.51      | \$0.00                                | \$7,037.47                       |
| CIB                           | \$3,356.67                            | \$0.71      | \$0.00                                | \$3,357.38                       |
| Dewey                         | \$3,390.45                            | \$1.01      | \$0.00                                | \$3,391.46                       |
| First Fed                     | \$3,042.96                            | \$0.65      | \$0.00                                | \$3,043.61                       |
| First Mid Illinois            | \$3,580.82                            | \$1.42      | \$0.00                                | \$3,582.24                       |
| First Midwest                 | \$3,011.02                            | \$0.12      | \$0.00                                | \$3,011.14                       |
| Sidell/Homer                  | \$3,071.29                            | \$0.12      | \$0.00                                | \$3,071.41                       |
| lvesdale                      | \$3,786.74                            | \$0.96      | \$0.00                                | \$3,787.70                       |
| Ogden                         | \$3,689.50                            | \$0.78      | \$0.00                                | \$3,690.28                       |
| Fisher                        | \$3,057.08                            | \$0.80      | \$0.00                                | \$3,057.88                       |
| Gifford                       | \$3,355.10                            | \$0.71      | \$0.00                                | \$3,355.81                       |
| ongview                       | \$3,855.10                            | \$0.98      | \$0.00                                | \$3,856.08                       |
| Marine                        | \$3,185.46                            | \$0.00      | \$0.00                                | \$3,185.46                       |
| First State                   | \$3,244.25                            | \$1.21      | \$0.00                                | \$3,245.46                       |
| reestar                       | \$3,343.75                            | \$0.27      | \$0.00                                | \$3,344.02                       |
| Philo                         | \$3,607.46                            | \$0.61      | \$0.00                                | \$3,608.07                       |
| Prospect                      | \$3,968.03                            | \$2.05      | \$0.00                                | \$3,970.08                       |
| Savoy                         | \$3,938.79                            | \$1.62      | \$0.00                                | \$3,940,41                       |
| Vidland States/Strategic      | \$3,263.67                            | \$0.20      | \$0.00                                | \$3,263.87                       |
| J of I Credit Union           | \$3,489.66                            | \$1.06      | \$0.00                                | \$3,490.72                       |
| Regions                       | \$3,816.11                            | \$0.16      | \$0.00                                | \$3,816.27                       |
| Centrue                       | \$3,955.68                            | \$0.00      | \$0.00                                | \$3,955.68                       |
| Heartland                     | \$3,839.65                            | \$0.97      | \$0.00                                | \$3,840.62                       |
| Hickory Point                 | \$3,336.70                            | \$1.99      | \$0.00                                | \$3,338.69                       |
| Collector CD                  | \$0.00                                | \$0.00      | \$0.00                                | \$0.00                           |
| Credit Cards In House         | \$13.16                               | \$0.00      | \$0.00                                | \$13.16                          |
| Credit Cards Internet         | \$216.48                              | \$0.01      | \$0.00                                | \$216.49                         |
| I Funds Money Market          | \$0.12                                | \$0.00      | \$0.00                                | \$0,12                           |
|                               | · · · · · · · · · · · · · · · · · · · |             |                                       |                                  |
|                               |                                       |             |                                       | ================================ |
| Totals                        | \$2,450,187.76                        | \$21,443.99 | \$9,443.15                            | \$2,462,188.60                   |
| Balance To:                   |                                       | • •         | · · ·                                 | \$2,462,188.60                   |
|                               |                                       | •           |                                       | \$0.00                           |