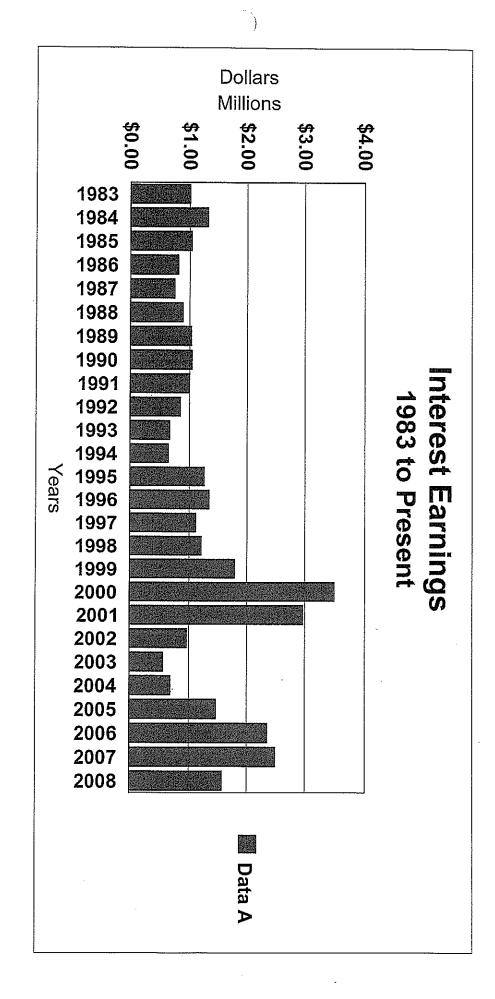

| Champaig     | n County   | Treasurer                | Outstandin            | g Investments - Decemb                | er 2008                  |                  |                              |            | Calculation            |
|--------------|------------|--------------------------|-----------------------|---------------------------------------|--------------------------|------------------|------------------------------|------------|------------------------|
| Daniel J. We |            | aign County Tr           | easurer               |                                       |                          |                  |                              | 12/31/2008 | Of Interest            |
| #            | Dept.      | Purchased                | Bank                  | Account Number                        | Due                      | Rate             | Amount                       | Тегт       | Earnings               |
|              |            |                          |                       |                                       |                          |                  |                              |            |                        |
| 1            | 084        | 10/10/2008               | Midwest               | CD# 6230220755                        | 01/09/2009               | 2.000%           | \$1,000,000.00               | 91         | \$4,986.30             |
| 3            | 613<br>108 | 10/10/2008<br>09/26/2008 | Midwest               | CD# 6420338524                        | 01/09/2009               | 2.000%           | \$50,000.00                  | 91<br>105  | \$249.32<br>\$2,017.29 |
| 4            | 671        | 10/10/2008               | Busey<br>CIB          | CD# 3316701<br>CD# 1850221            | 01/09/2009<br>01/09/2009 | 2.750%<br>2.230% | \$255,000.00<br>\$300,000.00 | 91         | \$1,667.92             |
| 5            | 617        | 10/10/2008               | Midwest               | CD# 1830221<br>CD# 6420338482         | 01/09/2009               | 2.000%           | \$282,000.00                 | 91         | \$1,406.14             |
| 6            | 085        | 10/10/2008               | CIB                   | CD# 0420338482<br>CD# 1850213         | 01/09/2009               | 2.380%           | \$4,000,000.00               | 91         | \$23,734.79            |
| 7            | 090        | 09/26/2008               | Busey                 | CD# 3316661                           | 01/09/2009               | 2.750%           | \$255,000.00                 | 105        | \$2,017.29             |
| 8            | 089        | 10/10/2008               | CIB                   | CD# 1850239                           | 01/09/2009               | 2.230%           | \$200,000.00                 | 91         | \$1,111.95             |
| 9            | 089        | 10/31/2008               | FreeStar              | CD# 25832                             | 01/30/2009               | 2.700%           | \$50,000.00                  | 91         | \$336.58               |
| 10           | 303        | 10/31/2008               | Midwest               | CD# 6420338524                        | 01/30/2009               | 2.000%           | \$2,000,000.00               | 91         | \$9,972.60             |
| 11           | 090        | 09/26/2008               | Busey                 | CD# 3316669                           | 02/06/2009               | 2.800%           | \$255,000.00                 | 133        | \$2,601.70             |
| 12           | 108        | 09/26/2008               | Busey                 | CD# 3316709                           | 02/06/2009               | 2.800%           | \$255,000.00                 | 133        | \$2,601.70             |
| 13           | 074        | 11/21/2008               | Midwest               | CD# 6420337369                        | 02/20/2009               | 1.600%           | \$456,000.00                 | 91         | \$1,819.00             |
| 14           | 090        | 09/26/2008               | Busey                 | CD# 3316677                           | 03/06/2009               | 2.860%           | \$255,000.00                 | 161        | \$3,216.91             |
| 15<br>16     | 108<br>089 | 09/26/2008               | Busey                 | CD# 3316733                           | 03/06/2009               | 2.860%           | \$255,000.00                 | 161        | \$3,216.91             |
| 17           | 087        | 12/12/2008<br>12/12/2008 | FreeStar<br>FreeStar  | CD# 26269<br>CD# 26270                | 03/13/2009<br>03/13/2009 | 2.700%<br>2.700% | \$100,000.00<br>\$75,000.00  | 91<br>91   | \$673.15<br>\$504.86   |
| 18           | 085        | 12/12/2008               | Midwest               | CD# 6420337724                        | 03/13/2009               | 1.400%           | \$1,000,000.00               | 91         | \$3,490.41             |
| 19           | 618        | 12/12/2008               | Midwest               | CD# 6230224344                        | 03/13/2009               | 1.400%           | \$300,000.00                 | 91         | \$1,047.12             |
| 20           | 614        | 12/12/2008               | FreeStar              | CD# 26268                             | 03/13/2009               | 2.700%           | \$225,000.00                 | 91         | \$1,514.59             |
| 21           | 085        | 12/12/2008               | Midwest               | CD# 6420337724                        | 03/13/2009               | 1.400%           | \$1,500,000.00               | 91         | \$5,235.62             |
| 22           | 086        | 12/19/2008               | Midwest               | CD# 6420337724                        | 03/20/2009               | 1.100%           | \$670,000.00                 | 91         | \$1,837.45             |
| 23           | 627        | 11/21/2008               | FreeStar              | CD# 26075                             | 05/22/2009               | 2.700%           | \$100,000.00                 | 182        | \$1,346.30             |
| 24           | 074        | 12/12/2008               | Midwest               | CD# 6420337369                        | 05/28/2009               | 1.950%           | \$640,000.00                 | 167        | \$5,710.03             |
| 25           | 103        | 12/12/2008               | Midwest               | CD# 6420337128                        | 06/12/2009               | 1.400%           | \$300,000.00                 | 182        | \$2,094.25             |
| 26           | 106        | 12/12/2008               | Bk of Rant            | CD# 920226                            | . 06/29/2009             | 1.700%           | \$778,000.00                 | 199        | \$7,210.89             |
| 27           | 080<br>074 | 12/12/2008<br>12/12/2008 | Bk of Rant            | CD# 920225                            | 06/29/2009               | 1.700%           | \$92,000.00                  | 199<br>199 | \$852.70<br>\$2,060.88 |
| 29           | 088        | 12/12/2008               | Midwest<br>Bk of Rant | CD# 6420337369<br>CD# 920224          | 06/29/2009<br>06/29/2009 | 2.000%<br>1.700% | \$189,000.00<br>\$47,000.00  | 199        | \$435.62               |
| 30           | - 000      | 12/12/2008               | DK OI Raiit           | CD# 920224                            | 00/29/2009               | 1.700%           | 347,000.00                   | 199        | \$0.00                 |
| 31           |            |                          |                       |                                       |                          | -                |                              |            | \$0.00                 |
| 32           |            |                          |                       | ··········                            |                          |                  |                              |            | \$0.00                 |
| 33           |            |                          |                       | · · · · · · · · · · · · · · · · · · · |                          |                  |                              |            | \$0.00                 |
| 34           |            |                          |                       |                                       |                          |                  |                              |            | \$0.00                 |
| 35           |            |                          |                       |                                       |                          |                  |                              |            | \$0.00                 |
| 36           |            |                          |                       |                                       |                          |                  | *                            |            | \$0.00                 |
| 37           |            |                          |                       |                                       |                          |                  |                              |            | \$0.00                 |
| 38<br>39     |            |                          |                       |                                       |                          |                  |                              |            | \$0.00                 |
| 40           |            |                          |                       |                                       |                          |                  |                              |            | \$0.00                 |
| 41           |            |                          |                       |                                       |                          |                  |                              |            | \$0.00                 |
| 42           |            |                          |                       |                                       |                          |                  |                              |            | \$0.00                 |
| 43           |            |                          |                       |                                       |                          |                  |                              |            | \$0.00                 |
| 44           |            |                          |                       |                                       |                          |                  |                              |            | \$0.00                 |
| 45           |            |                          |                       |                                       |                          |                  |                              |            | \$0.00                 |
| 46           |            |                          |                       | *****                                 |                          |                  |                              |            | \$0.00                 |
| 47           |            |                          |                       |                                       |                          |                  |                              |            | \$0.00                 |
| 48           |            |                          |                       |                                       |                          |                  |                              |            | \$0.00                 |
| 49<br>50     |            |                          |                       | A-0.04                                |                          |                  |                              |            | \$0.00                 |
| 51           |            |                          |                       | <del></del>                           |                          |                  |                              |            | \$0.00<br>\$0.00       |
| 52           |            |                          |                       |                                       | <u> </u>                 |                  |                              |            | \$0.00                 |
| 53           |            |                          | *                     |                                       |                          |                  |                              | -          | \$0.00                 |
| 54           |            |                          |                       |                                       |                          |                  |                              |            | \$0.00                 |
| 55           |            |                          | ***                   |                                       |                          |                  | <del></del>                  |            | \$0.00                 |
| 56           |            |                          |                       |                                       |                          |                  |                              |            | \$0.00                 |
| 57           |            |                          |                       |                                       |                          |                  | TTOTT 4115                   |            | \$0.00                 |
| 58           |            |                          |                       |                                       |                          |                  |                              |            | \$0.00                 |
| 59           |            |                          |                       |                                       |                          |                  | ******                       |            | \$0.00                 |
| 60           |            |                          |                       | · · · · · · · · · · · · · · · · · · · | ****                     |                  |                              |            | \$0.00                 |
| 62           |            |                          |                       |                                       |                          |                  | T1000                        |            | \$0.00                 |
| 63           |            |                          |                       |                                       |                          |                  |                              |            | \$0.00                 |
| 64           |            |                          |                       |                                       |                          |                  |                              |            | \$0.00<br>\$0.00       |
| 65           |            |                          |                       |                                       |                          |                  |                              |            | \$0.00                 |
|              |            |                          |                       |                                       |                          |                  |                              |            | Φ0.00                  |
|              |            |                          |                       | \$15,884,000.00                       | ·                        | 2.156%           | \$15,884,000.00              | 123        | \$94,970.27            |
|              |            |                          |                       |                                       |                          |                  | ,,                           | 14.3       | 19/10/201              |