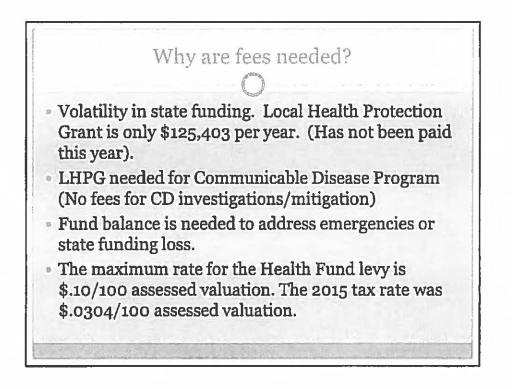

# SmileHealthy, a program of Promise Healthcare Champaign County Board of Health Child Dental Access Program Fiscal Year 2017 Report

|                                | Jan 17 | Feb 17* | March 17 | April 17 | May 17 | June 1 | July 17 | Aug 17 | Sep 17   | Oct 17 | Nov 17 | Dec 17 | Total                                 |
|--------------------------------|--------|---------|----------|----------|--------|--------|---------|--------|----------|--------|--------|--------|---------------------------------------|
| Bondville                      | 1      |         |          |          |        |        |         |        |          |        |        |        | 1                                     |
| Broadlands                     |        |         |          |          |        |        |         |        |          |        |        |        | C                                     |
| Champaign                      | 103    | 93      |          |          |        |        |         |        |          |        |        |        | 196                                   |
| Dewey                          |        |         |          |          |        |        |         |        |          |        |        |        | C                                     |
| Fisher                         | 1      | 2       |          |          |        |        |         |        |          |        |        |        | C<br>3                                |
| Foosland                       |        |         |          |          |        |        |         | 1      |          |        |        |        | 0                                     |
| Gifford                        | 1      |         |          |          |        |        |         |        |          |        |        | i i    | 1                                     |
| Homer                          |        | 1       |          |          |        |        |         |        |          |        |        |        | 1                                     |
| Ivesdale                       |        |         |          |          |        |        |         |        |          |        |        |        | 0                                     |
| Ludlow                         |        |         |          |          |        |        |         |        |          |        |        |        | 0                                     |
| Mahomet                        | 6      | 7       |          |          |        |        |         |        |          |        |        |        | 13                                    |
| Ogden                          |        | 1       |          |          |        |        |         |        |          |        |        |        | 1                                     |
| Penfield                       |        |         |          |          |        |        |         |        |          |        |        |        | 0<br>0<br>19<br>135                   |
| Pesotum                        |        |         |          |          |        |        |         |        |          |        |        |        | 0                                     |
| Philo                          | 15     | 4       |          |          |        |        |         |        |          |        |        |        | 19                                    |
| Rantoul                        | 65     | 70      |          |          |        |        |         |        |          |        |        |        | 135                                   |
| Royal                          |        |         |          |          |        |        |         |        |          |        |        |        | 0                                     |
| Sadorus                        | ĺ      | 1       |          |          |        |        |         |        |          |        |        |        | 1                                     |
| Savoy                          | 11     | 14      |          |          |        |        |         |        |          |        |        |        | 25                                    |
| Seymour                        |        |         |          |          |        |        |         |        |          |        |        |        | 0                                     |
| Sidney                         | 25     |         |          |          |        |        |         |        |          |        |        |        | 25                                    |
| St. Joseph                     | 2      | 20      |          |          |        |        |         |        | ar ar ar |        |        |        | 25<br>0<br>25<br>22<br>12<br>22<br>84 |
| Thomasboro                     |        | 12      |          |          |        |        |         |        |          |        |        |        | 12                                    |
| Tolono                         | 2      | 20      |          |          |        |        |         |        |          |        |        |        | 22                                    |
| Urbana                         | 34     | 50      |          |          |        |        |         |        |          |        |        |        | 84                                    |
| Other/Unk                      | 22     | 81      |          |          |        |        |         |        |          |        |        |        | 103                                   |
| Total                          | 288    | 376     | o        | 0        | o      | 0      | 0       | 0      | o        | 0      | o      | 0      |                                       |
| Total Unique<br>Patients in FY | 300    | 622     |          |          |        |        |         |        |          |        |        |        |                                       |
|                                | 288    | 633     |          |          |        |        |         |        |          |        |        |        |                                       |
| Education<br>Contacts          | 453    | 1319    |          |          |        |        |         |        |          |        |        | E      | 1772                                  |

# Champaign County Board of Health Monthly Report for March 2017, Fiscal Year 2017

Total number of children seen from all programs this month: **278** Total number of unique pediatric dental patients in BOH Fiscal Year 2015: **836** 