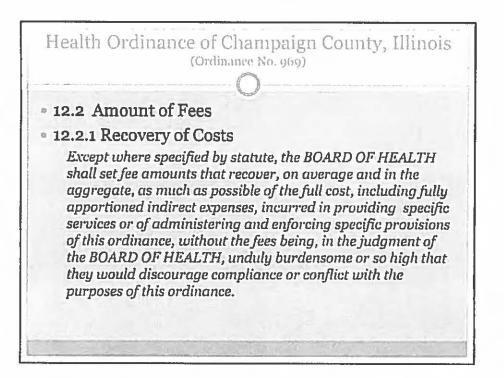

79 Jim Roberts reported to the Board that the Ordinance Amending Fees Under the 80 Health Ordinance of Champaign County was deferred to the April committee of the 81 whole meeting. CUPHD will be responding to questions proposed by the Board and 82 present additional detailed information.