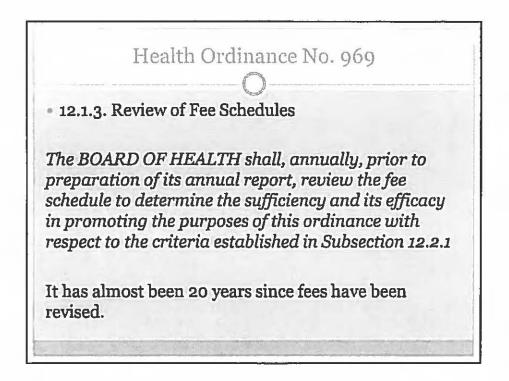

79 Jim Roberts reported to the Board that the Ordinance Amending Fees Under the 80 Health Ordinance of Champaign County was deferred to the April committee of the 81 whole meeting. CUPHD will be responding to questions proposed by the Board and 82 present additional detailed information.