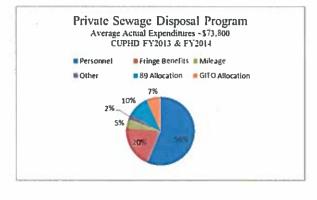

5 per year
  - Number of pumping contractor inspections storage/hauling: 3 facilities/ 30 trucks (estimate) per year
  - Number of complaints received:

23 = in CY2014; 21 = median number (1999-2014); 11-40 = range (2011; 1999)

Number of private sewage disposal system construction permits issued:

82 = in CY2014; 137 = median number (1999-2014); 67-242 = range (2013; 2004)

- Number of variances: estimate 2 per year
- Number of consultations: average for CY2013 and CY2014 = 700
- 3. Fee income (construction permits): average for CY2013 and CY2014 = \$14,200
- 4. Actual expenditures: average for CUPHD FY2013 & FY2014 = ~\$ 73,800

GITO Allocation=General, IT, and Occupancy Allocation

89 Allocation= non-specific environmental health program, e.g. general county environmental health time.



41498 Personnel 14732 Fringe Benefits 3384 Mileage 1689 Other 7397 89 Allocation 5068 GITO Allocation

73768

# Considerations for #7500 Fees

### 1. Unchanged since 1998 despite inflation:

| Private Sewage Program                                |                   |                |                         |
|-------------------------------------------------------|-------------------|----------------|-------------------------|
| #7500                                                 | Current           | Effective Date | Adjusted for Inflation* |
| Subdivision plat review                               |                   |                |                         |
| 1-10 lots                                             | \$200             | 1998           | \$292                   |
|