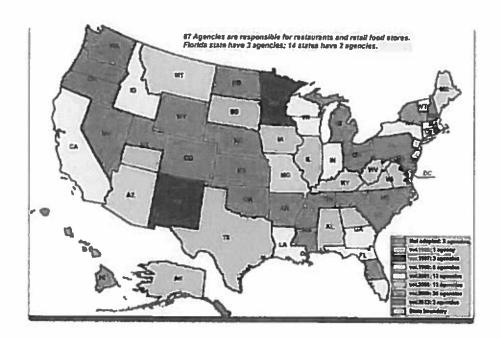

lorida (2 agencies), Georgia, Idaho, Indiana, Louisiana, Massachusetts, New York, Vermont, and Wisconsin (2 agencies).
- The 2005 Food Code is the most recent version adopted in 12 States: Alabama, Alaska, Georgia, Illinois, Iowa, Kentucky, New Jersey, Rhode Island, Texas, Utah, Virginia (2 agencies), and West Virginia.
- The 2009 Food Code is the most recent version adopted in 21 States: District of Columbia, Arkansas, Colorado, Florida, Hawaii, Kansas, Maryland, Michigan (2 agencies), Mississippi (2 agencies), Nebraska, Nevada, New Hampshire, North Carolina, North Dakota, Ohio (2 agencies), Oklahoma, Oregon (2 agencies), Tennessee (2 agencies), Utah, Washington, and Wyoming.
- The 2013 Food Code is the most recent version adopted in 3 States: Delaware, Pennsylvania, and South Carolina.



# ILLINOIS REGISTER

# DEPARTMENT OF PUBLIC HEALTH

# DRAFT NOTICE OF PROPOSED AMENDMENTS 04/15/15

| ! i<br>                                             | Food Establishmer