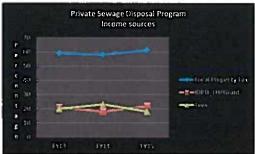

Proposal Appendix B FY2015

| Income sources                                   | Proposed   | %     |  |  |  |
|--------------------------------------------------|------------|-------|--|--|--|
| Local Property Taxes                             | \$ 46320 1 | 60.7  |  |  |  |
| IDPH_LHPGrant                                    | \$ 16592 ° | 21.7  |  |  |  |
| Local Fees                                       | \$13,432   | 17.6  |  |  |  |
| Total                                            | \$76,344   | 100.0 |  |  |  |
|                                                  |            |       |  |  |  |
| 1 11.5% of total property tax (\$402970)         |            |       |  |  |  |
| <sup>2</sup> 13-2% of total LHPGrant (\$125,403) |            |       |  |  |  |

### Percentage trends



What was the first budget percentage goal?

### Varying the Income Source Percentages for a Construction Permit

| 1) Average sast/permit to | dollars                                       |              |            |            |     |      |     | 1        |           |                                                  |     |               |      |
|---------------------------|-----------------------------------------------|--------------|------------|------------|-----|------|-----|----------|-----------|--------------------------------------------------|-----|---------------|------|
|                           | %                                             | 5            |            |            |     |      |     |          |           |