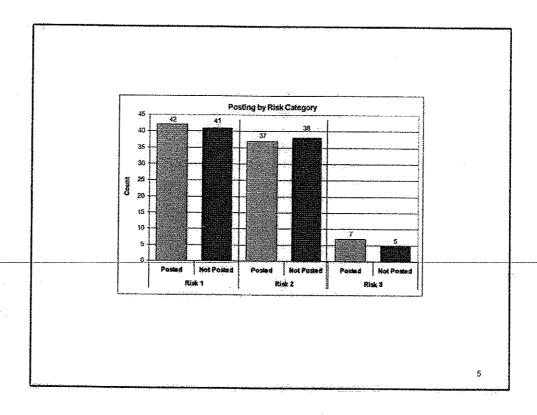

2

# 170 Routine 1<sup>st</sup> Inspections as of June 30, 2014

#### By Risk Category

Category I: 83Category II: 75Category III: 12

### By Establishment Type

| а | Dining service restaurants                           | 33 |
|---|------------------------------------------------------|----|
|   | Fast food restaurants (including concession stands)  | 57 |
|   | Schools (production and satellites)                  | 19 |
|   | Day cares                                            | 14 |
|   | Nursing home (long-term care, Peace Meal satellites) | 9  |
|   | Retail food stores (convenient, full-service)        | 26 |
|   | Other (taverns, commissary, caterer, lodging)        | 12 |

:

# Posting and Not Posting Establishments 51% 49% n = 86 n = 84 Posted Not Posted Total = 170 inspections





# Comparison on Performance between Posting vs. Not Posting

## Performance measured as:

- 1) Total # of violations;
- 2) Total # of risk factor/intervention violations;
- 3) Total # of repeat violations; and
- 4) Inspection rating scores and adjusted scores.

# Establishments that posted their Inspection Notices performed significantly better on ALL outcomes.

- > Specifically, they had fewer:
- 1) Total # of violations;
- 2) Total # of risk factor/intervention violations; and
- 3) Total # of repeat violations.
- They had higher inspection rating scores and adjusted scores.
- ➤ All of these comparisons were statistically significant p<.01 level.

ă

## Comparison on Performance between County Establishments that Posted Inspection Notices vs. Those Who did not Post

|