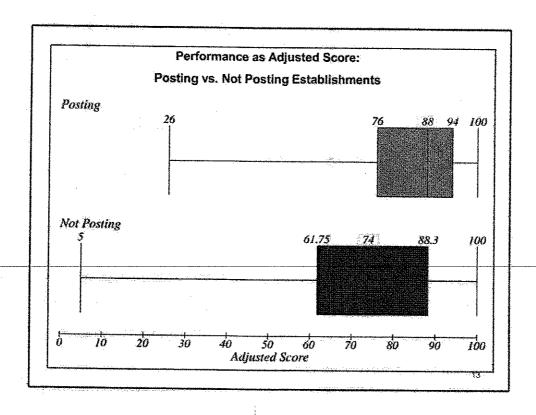

#### **Old Business**

Jim Roberts reported that as of May, 124 inspections had been completed in the County and that 72 were voluntarily posting the inspection placard; 52 were not. The District has visited 59% of their food establishments as of the end of May. Mr. Roberts will provide a 6-month review of County food establishments posting inspection notices at the next meeting.