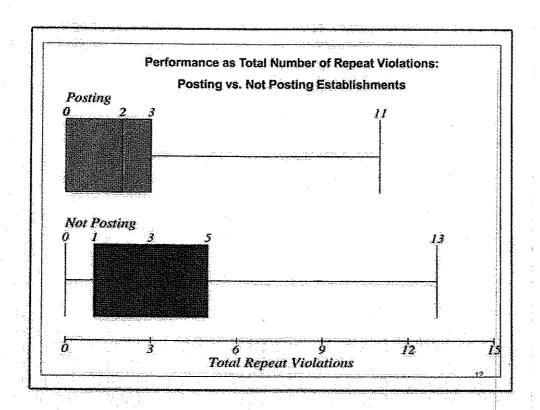

#### **Old Business**

Jim Roberts reported that as of May, 124 inspections had been completed in the County and that 72 were voluntarily posting the inspection placard; 52 were not. The District has visited 59% of their food establishments as of the end of May. Mr. Roberts will provide a 6-month review of County food establishments posting inspection notices at the next meeting.