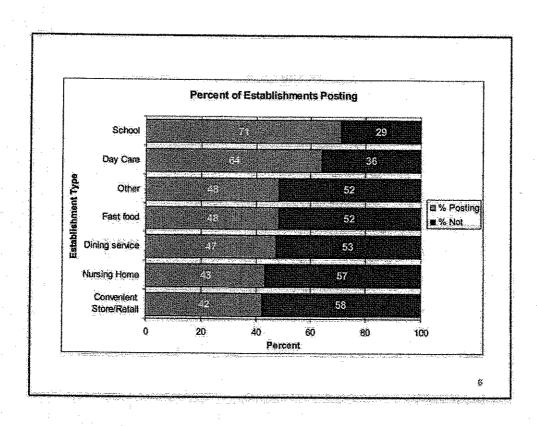

# 170 Routine 1<sup>st</sup> Inspections as of June 30, 2014

#### By Risk Category

Category I: 83Category II: 75Category III: 12

### By Establishment Type

| а | Dining service restaurants                           | 33 |
|---|------------------------------------------------------|----|
|   | Fast food restaurants (including concession stands)  | 57 |
|   | Schools (production and satellites)                  | 19 |
|   | Day cares                                            | 14 |
|   | Nursing home (long-term care, Peace Meal satellites) | 9  |
|   | Retail food stores (convenient, full-service)        | 26 |
|   | Other (taverns, commissary, caterer, lodging)        | 12 |

:

# Posting and Not Posting Establishments 51% 49% n = 86 n = 84 Posted Not Posted Total = 170 inspections





# Comparison on Performance between Posting vs. Not Posting

## Performance measured as:

- 1) Total # of violations;
- 2) Total # of risk factor/intervention violations;
- 3) Total # of repeat violations; and
- 4) Inspection rating scores and adjusted scores.

# Establishments that posted their Inspection Notices performed significantly better on ALL outcomes.

- > Specifically, they had fewer:
- 1) Total # of violations;
- 2) Total # of risk factor/intervention violations; and
- 3) Total # of repeat violations.
- They had higher inspection rating scores and adjusted scores.
- ➤ All of these comparisons were statistically significant p<.01 level.

ă

## Comparison on Performance between County Establishments that Posted Inspection Notices vs. Those Who did not Post

|