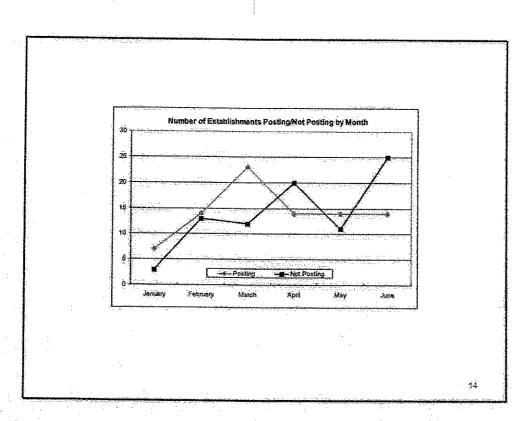

#### **Old Business**

Jim Roberts reported that as of May, 124 inspections had been completed in the County and that 72 were voluntarily posting the inspection placard; 52 were not. The District has visited 59% of their food establishments as of the end of May. Mr. Roberts will provide a 6-month review of County food establishments posting inspection notices at the next meeting.