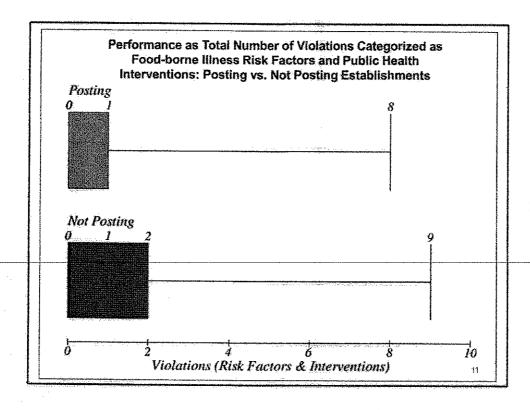

#### **Old Business**

Jim Roberts reported that as of May, 124 inspections had been completed in the County and that 72 were voluntarily posting the inspection placard; 52 were not. The District has visited 59% of their food establishments as of the end of May. Mr. Roberts will provide a 6-month review of County food establishments posting inspection notices at the next meeting.