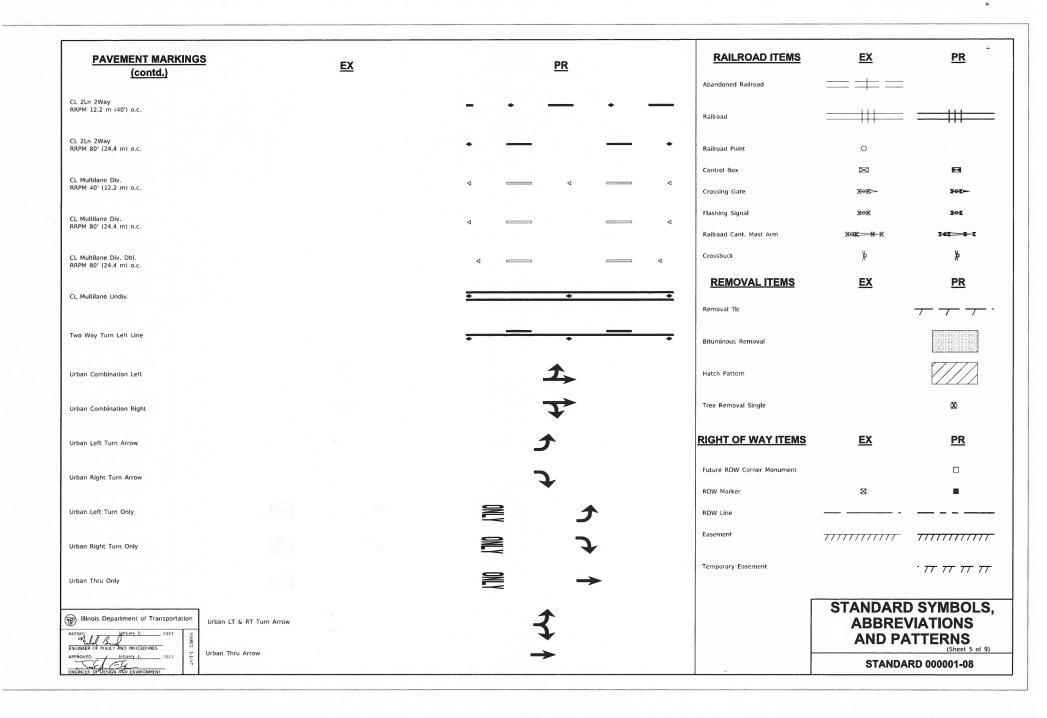

|          |                                       | Seeding Class 2A                                                             |               |           | Power Pole                 | -0-                          | -              |
| Illinois Department of Transportation | d        |                                       | Seeding Class 4                                                              |               |           |                            | STANDARD<br>ABBREV<br>AND PA | IATIONS        |
| PROVED JAPUNIY 1. 2021                |          |                                       | Seeding Class 4 & 5 Combined                                                 |               |           | 1                          | STANDAR                      | (Sheet 3 of 9) |





| DAVEMENT MADVINGS