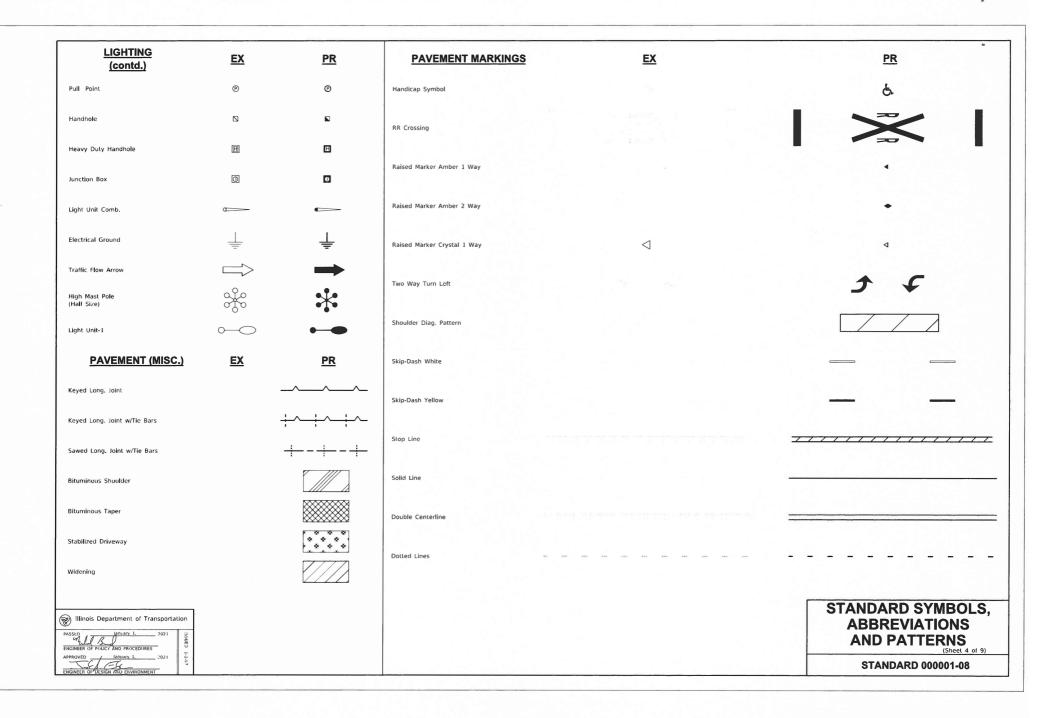

|          |                                       | Seeding Class 2A                                                             |               |           | Power Pole                 | -0-                          | -              |
| Illinois Department of Transportation | d        |                                       | Seeding Class 4                                                              |               |           |                            | STANDARD<br>ABBREV<br>AND PA | IATIONS        |
| PROVED JAPUNIY 1. 2021                |          |                                       | Seeding Class 4 & 5 Combined                                                 |               |           | 1                          | STANDAR                      | (Sheet 3 of 9) |





| DAVEMENT MADVINGS