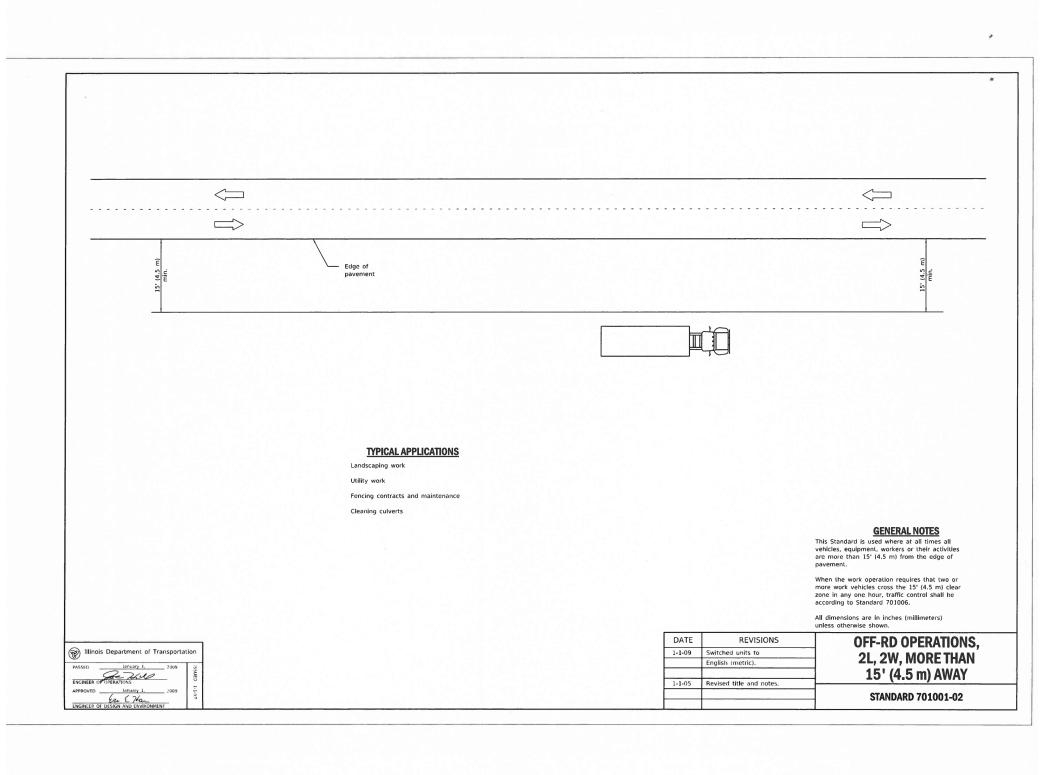

| 21/32        | 0.6510<br>0.65625<br>0.6615<br>0.6667  | 7 <sup>13</sup> / <sub>16</sub><br>7 <sup>7</sup> / <sub>8</sub><br>7 <sup>15</sup> / <sub>16</sub><br>8 | są  | <b>%</b> 4     | 0.8177<br>0.8229<br>0.828125<br>0.8333 | 9 <sup>13</sup> / <sub>16</sub><br>9 <sup>15</sup> / <sub>16</sub><br>10    | 6¾ <sub>64</sub>            | 0.984375<br>0.9896<br>0.9948<br>1.0000 | 11 <sup>13</sup> / <sub>16</sub> 11 <sup>1</sup> / <sub>8</sub> 11 <sup>15</sup> / <sub>16</sub> 12 |



A = Fractions of Inch or Foot

B = Inch Equivalents to Foot Fractions

|                    | REVISIONS     | DATE   |
|--------------------|---------------|--------|
| DECIMAL OF AN INCH | New Standard. | 1-1-97 |
| AND OF A FOOT      |               |        |
| STANDARD 001006    |               |        |





1-1-14

1-1-13

Revised workers sign

current MUTCD.

sign.

number to agree with

Omitted text 'WORKERS'

15' (4.5 m) TO 24" (600 mm)

FROM PAVEMENT EDGE

STANDARD 701006-05

O Cone, drum or barricade

Illinois Department of Transportation











#### **POST MOUNTED SIGNS**

this dimension shall be 24 (600) to the face of curb or 6' (1.8 m) to the outside edge of the paved shoulder.



#### **SIGNS ON TEMPORARY SUPPORTS**

When work operations exceed four days, this dimension shall be 5' (1.5 m) min. If located behind other devices, the height shall be sufficient to be seen completely above the devices.



#### **HIGH LEVEL WARNING DEVICE**

ROAD CONSTRUCTION NEXT X MILES

FND CONSTRUCTION

G20-I104(0)-6036

G20-I105(0)-6024

This signing is required for all projects 2 miles (3200