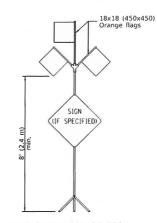

-------|---------------|--------|
| DECIMAL OF AN INCH | New Standard. | 1-1-97 |
| AND OF A FOOT      |               |        |
| STANDARD 001006    |               |        |





1-1-14

1-1-13

Revised workers sign

current MUTCD.

sign.

number to agree with

Omitted text 'WORKERS'

15' (4.5 m) TO 24" (600 mm)

FROM PAVEMENT EDGE

STANDARD 701006-05

O Cone, drum or barricade

Illinois Department of Transportation











#### **POST MOUNTED SIGNS**

this dimension shall be 24 (600) to the face of curb or 6' (1.8 m) to the outside edge of the paved shoulder.



#### **SIGNS ON TEMPORARY SUPPORTS**

When work operations exceed four days, this dimension shall be 5' (1.5 m) min. If located behind other devices, the height shall be sufficient to be seen completely above the devices.



#### **HIGH LEVEL WARNING DEVICE**

ROAD CONSTRUCTION NEXT X MILES

FND CONSTRUCTION

G20-I104(0)-6036

G20-I105(0)-6024

This signing is required for all projects 2 miles (3200 m) or more in length.

ROAD CONSTRUCTION NEXT X MILES sign shall be placed 500' (150 m) in advance of project limits.

END CONSTRUCTION sign shall be erected at the end of the job unless another job is within 2 miles (3200 m).

Dual sign displays shall be utilized on multi-lane highways.

#### **WORK LIMIT SIGNING**



Sign assembly as shown on Standards or as allowed by District Operations.



This sign shall be used when the above sign assembly is used.

# HIGHWAY CONSTRUCTION SPEED ZONE SIGNS

R10-I108p shall only be used along roadways under the juristiction of the State.

# TRAFFIC CONTROL **DEVICES**

(Shee