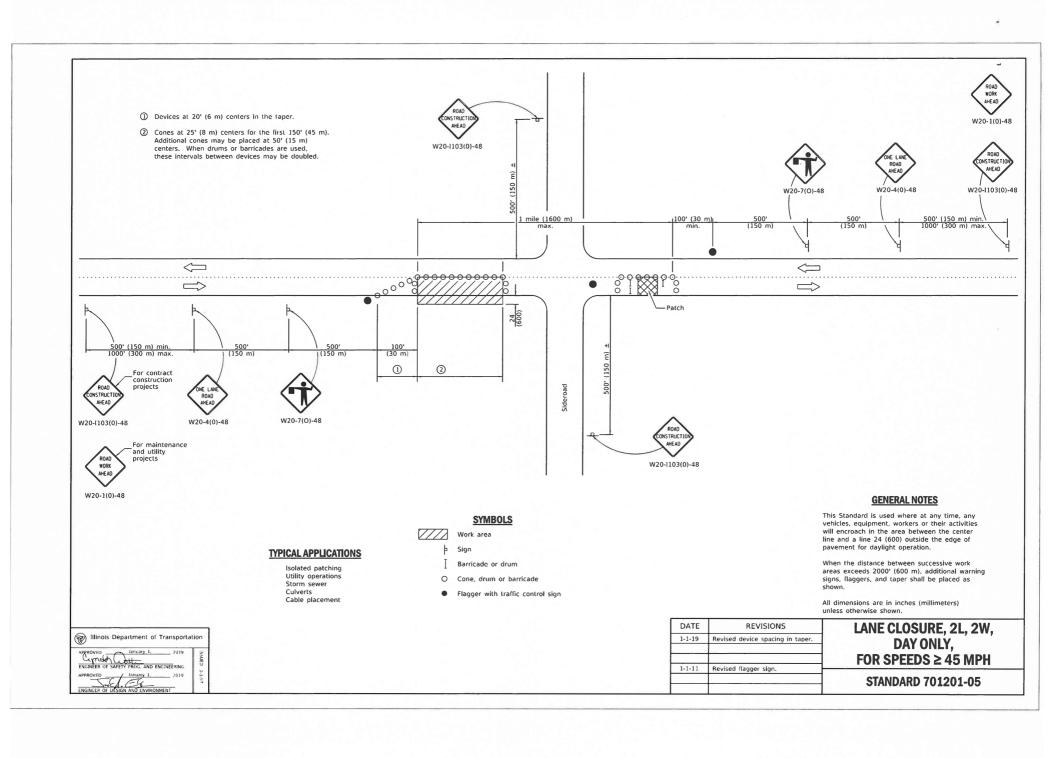

# **Local Public Agency Formal Contract**

| Contractor's Name                                          |                                 |                        |
|------------------------------------------------------------|---------------------------------|------------------------|
| White Construction LLC                                     |                                 |                        |
| Contractor's Address                                       | City                            | State Zip Code         |
| 3900 E White Avenue                                        | Clinton                         | IN 47842               |
|                                                            |                                 |                        |
| STATE OF ILLINOIS                                          |                                 |                        |
| Local Public Agency                                        | County                          | Section Number         |
| Champaign County Highway Department                        | Champaign                       | 22-00121-00-BR         |
| Street Name/Road Name                                      |                                 | Type of Funds          |
| 1605 E Main Street, Urbana, IL 61802                       |                                 | Rebuild/Motor Fuel Tax |
| ○ CONTRACT BOND (when required)                            |                                 |                        |
| Highway Commissioner Signature & Date                      | Signature & Date Official Title |                        |
| Submitted/Approved                                         |                                 |                        |
| County Engineer/Superintendent of HighwaysSignature & Date |                                 |                        |
| Dhue 6/1/23                                                |                                 | ent of Transportation  |
|                                                            | Concurrence in appro            |                        |
|                                                            | Regional Engineer Signal        | lure & Date            |