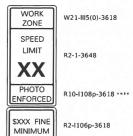

the face of curb or 6' (1.8 m) to the outside edge of the paved shoulder.



#### **SIGNS ON TEMPORARY SUPPORTS**

When work operations exceed four days, this dimension shall be 5' (1.5 m) min. If located behind other devices, the height shall be sufficient to be seen completely above the devices.



#### **HIGH LEVEL WARNING DEVICE**

ROAD CONSTRUCTION NEXT X MILES

FND CONSTRUCTION

G20-I104(0)-6036

G20-I105(0)-6024

This signing is required for all projects 2 miles (3200 m) or more in length.

ROAD CONSTRUCTION NEXT X MILES sign shall be placed 500' (150 m) in advance of project limits.

END CONSTRUCTION sign shall be erected at the end of the job unless another job is within 2 miles (3200 m).

Dual sign displays shall be utilized on multi-lane highways.

#### **WORK LIMIT SIGNING**



Sign assembly as shown on Standards or as allowed by District Operations.



This sign shall be used when the above sign assembly is used.

# HIGHWAY CONSTRUCTION SPEED ZONE SIGNS

R10-I108p shall only be used along roadways under the juristiction of the State.

# TRAFFIC CONTROL **DEVICES**

(Sheet 2 of 3)

**STANDARD 701901-08** 



W12-I103-4848

#### WIDTH RESTRICTION SIGN

XX'-XX" width and X miles are variable



25 7 (180) Federal series B (400)

(125) (175)

**FLAGGER TRAFFIC CONTROL SIGN** 

Illinois Department of Transportation APPROVED January I. 2019
Cyrush Cult.
ENGINEER OF SAFETY PROG. AND ENGINEERING January I.

REVERSE SIDE







# Non-Federal Certification/Project Status



|