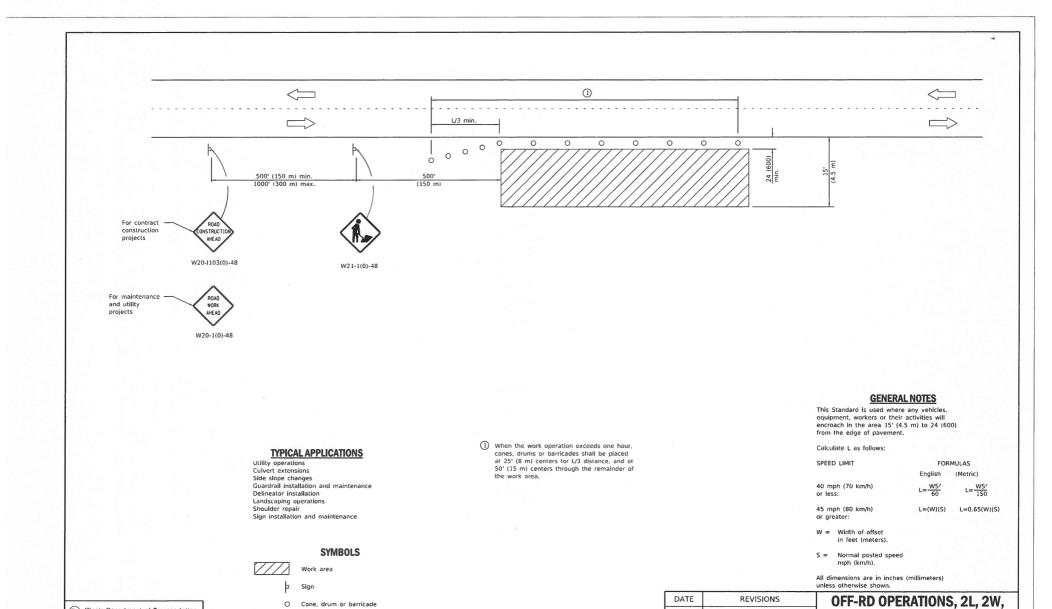

| 21/32        | 0.6510<br>0.65625<br>0.6615<br>0.6667  | 7 <sup>13</sup> / <sub>16</sub><br>7 <sup>7</sup> / <sub>8</sub><br>7 <sup>15</sup> / <sub>16</sub><br>8 | są  | <b>%</b> 4     | 0.8177<br>0.8229<br>0.828125<br>0.8333 | 9 <sup>13</sup> / <sub>16</sub><br>9 <sup>15</sup> / <sub>16</sub><br>10    | 6¾ <sub>64</sub>            | 0.984375<br>0.9896<br>0.9948<br>1.0000 | 11 <sup>13</sup> / <sub>16</sub> 11 <sup>1</sup> / <sub>8</sub> 11 <sup>15</sup> / <sub>16</sub> 12 |



A = Fractions of Inch or Foot

B = Inch Equivalents to Foot Fractions

|                    | REVISIONS     | DATE   |
|--------------------|---------------|--------|
| DECIMAL OF AN INCH | New Standard. | 1-1-97 |
| AND OF A FOOT      |               |        |
| STANDARD 001006    |               |        |





1-1-14

1-1-13

Revised workers sign

current MUTCD.

sign.

number to agree with

Omitted text 'WORKERS'

15' (4.5 m) TO 24" (600 mm)

FROM PAVEMENT EDGE

STANDARD 701006-05

O Cone, drum or barricade

Illinois Department of Transportation











#### **POST MOUNTED SIGNS**

this dimension shall be 24 (600) to the face of curb or 6' (1.8 m) to the outside edge of the paved shoulder.



#### **SIGNS ON TEMPORARY SUPPORTS**

When work operations exceed four days, this dimension shall be 5' (1.5 m) min. If located behind other devices, the height shall be sufficient to be seen completely above the devices.



#### **HIGH LEVEL WARNING DEVICE**

ROAD CONSTRUCTION NEXT X MILES

FND CONSTRUCTION

G20-I104(0)-6036

G20-I105(0)-6024

This signing is required for all projects 2 miles (3200 m