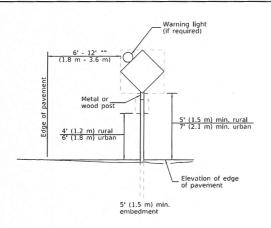

ub>16</sub><br>9 <sup>15</sup> / <sub>16</sub><br>10    | 6¾ <sub>64</sub>            | 0.984375<br>0.9896<br>0.9948<br>1.0000 | 11 <sup>13</sup> / <sub>16</sub> 11 <sup>1</sup> / <sub>8</sub> 11 <sup>15</sup> / <sub>16</sub> 12 |



A = Fractions of Inch or Foot

B = Inch Equivalents to Foot Fractions

|                    | REVISIONS     | DATE   |
|--------------------|---------------|--------|
| DECIMAL OF AN INCH | New Standard. | 1-1-97 |
| AND OF A FOOT      |               |        |
| STANDARD 001006    |               |        |





1-1-14

1-1-13

Revised workers sign

current MUTCD.

sign.

number to agree with

Omitted text 'WORKERS'

15' (4.5 m) TO 24" (600 mm)

FROM PAVEMENT EDGE

STANDARD 701006-05

O Cone, drum or barricade

Illinois Department of Transportation











#### **POST MOUNTED SIGNS**

this dimension shall be 24 (600) to the face of curb or 6' (1.8 m) to the outside edge of the paved shoulder.



#### **SIGNS ON TEMPORARY SUPPORTS**

When work operations exceed four days, this dimension shall be 5' (1.5 m) min. If located behind other devices, the height shall be sufficient to be seen completely above the devices.



#### **HIGH LEVEL WARNING DEVICE**

ROAD CONSTRUCTION NEXT X MILES

FND CONSTRUCTION

G20-I104(0)-6036

G20-I105(0)-6024

This signing is required for all projects 2 miles (3200 m) or more in length.

ROAD CONSTRUCTION NEXT X MILES sign shall be placed 500' (150 m) in advance of project limits.

END CONSTRUCTION sign shall be erected at the end of the job unless another job is within 2 miles (3200 m).

Dual sign displays shall