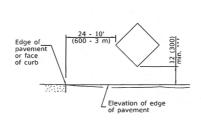

up> / <sub>16</sub> 11 <sup>1</sup> / <sub>8</sub> 11 <sup>15</sup> / <sub>16</sub> 12 |



A = Fractions of Inch or Foot

B = Inch Equivalents to Foot Fractions

|                    | REVISIONS     | DATE   |
|--------------------|---------------|--------|
| DECIMAL OF AN INCH | New Standard. | 1-1-97 |
| AND OF A FOOT      |               |        |
| STANDARD 001006    |               |        |





1-1-14

1-1-13

Revised workers sign

current MUTCD.

sign.

number to agree with

Omitted text 'WORKERS'

15' (4.5 m) TO 24" (600 mm)

FROM PAVEMENT EDGE

STANDARD 701006-05

O Cone, drum or barricade

Illinois Department of Transportation











#### **POST MOUNTED SIGNS**

this dimension shall be 24 (600) to the face of curb or 6' (1.8 m) to the outside edge of the paved shoulder.



#### **SIGNS ON TEMPORARY SUPPORTS**

When work operations exceed four days, this dimension shall be 5' (1.5 m) min. If located behind other devices, the height shall be sufficient to be seen completely above the devices.



#### **HIGH LEVEL WARNING DEVICE**

ROAD CONSTRUCTION NEXT X MILES

FND CONSTRUCTION

G20-I104(0)-6036

G20-I105(0)-6024

This signing is required for all projects 2 miles (3200 m) or more in length.

ROAD CONSTRUCTION NEXT X MILES sign shall be placed 500' (150 m) in advance of project limits.

END CONSTRUCTION sign shall be erected at the end of the job unless another job is within 2 miles (3200 m).

Dual sign displays shall be utilized on multi-lane highways.

#### **WORK LIMIT SIGNING**



Sign assembly as shown on Standards or as allowed by District Operations.