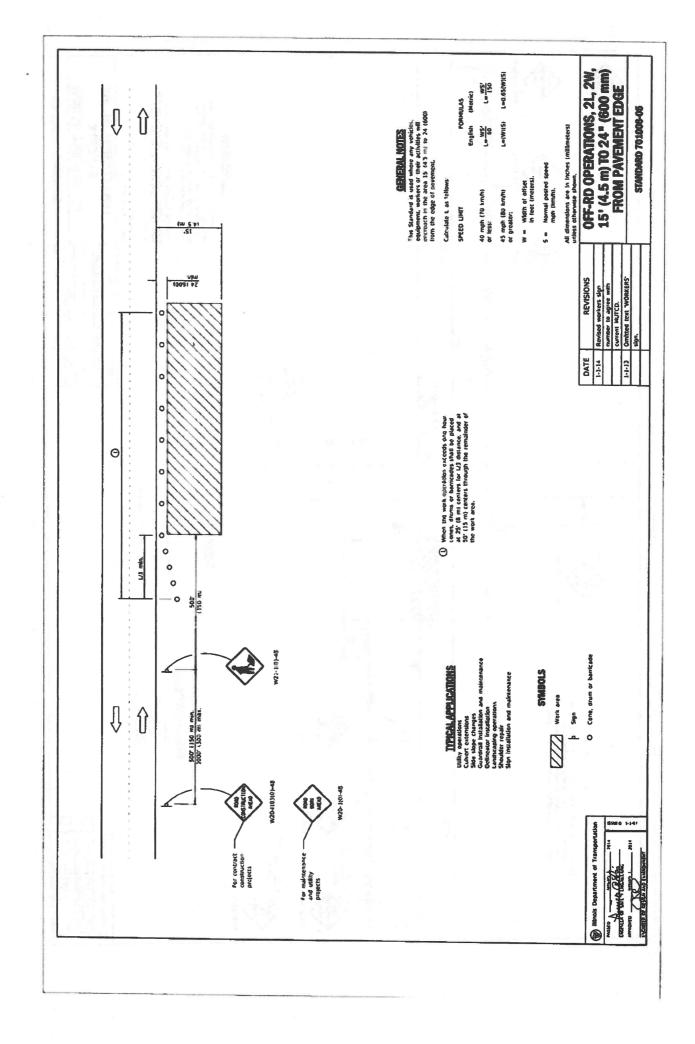

## **Local Public Agency Formal Contract**

| Contractor's Name                                                                                                                                                                        | •                                              |              |          |
|------------------------------------------------------------------------------------------------------------------------------------------------------------------------------------------|------------------------------------------------|--------------|----------|
| Stark Excavating, Inc.                                                                                                                                                                   |                                                |              |          |
| Contractor's Address                                                                                                                                                                     | City                                           | State        | Zip Code |
| 1805 W. Washington                                                                                                                                                                       | Bloomington                                    |              | 61701    |
| STATE OF ILLINOIS                                                                                                                                                                        |                                                |              |          |
| Local Public Agency                                                                                                                                                                      | County                                         | Section Nu   | mber     |
| Pesotum Township                                                                                                                                                                         | Champaign                                      | 15-18441     | 1-00-SP  |
| Street Name/Road Name                                                                                                                                                                    | Тур                                            | e of Funds   |          |
| 1605 E Main Street, Urbana, IL 61802                                                                                                                                                     |                                                | tor Fuel Tax |          |
| ☑ CONTRACT BOND (when required)                                                                                                                                                          |                                                |              |          |
| Submitted/Approved Highway Commissioner Signature & Date  Submitted/Approved  Submitted/Approved  Submitted/Approved  County Entineer/Superintendent of HighwaysSignature & Date  6/3/33 | Submitted/App Signature & Date  Official Title | & Date       | 51923    |