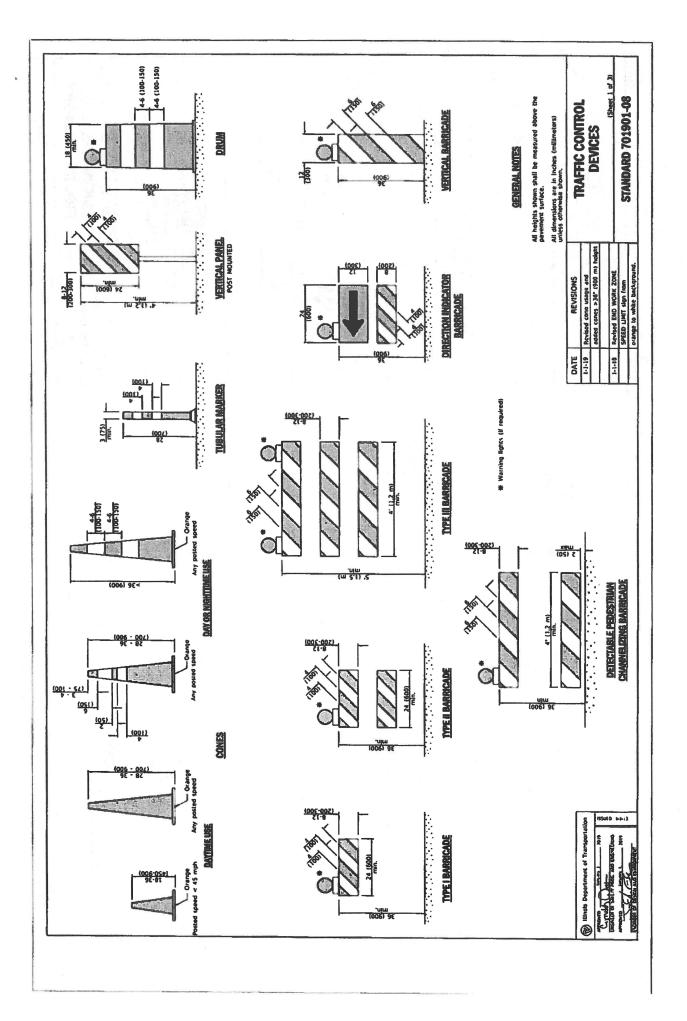

## **Local Public Agency Formal Contract**

| Contractor's Name                                                                                                                                                                        | •                                              |              |          |
|------------------------------------------------------------------------------------------------------------------------------------------------------------------------------------------|------------------------------------------------|--------------|----------|
| Stark Excavating, Inc.                                                                                                                                                                   |                                                |              |          |
| Contractor's Address                                                                                                                                                                     | City                                           | State        | Zip Code |
| 1805 W. Washington                                                                                                                                                                       | Bloomington                                    |              | 61701    |
| STATE OF ILLINOIS                                                                                                                                                                        |                                                |              |          |
| Local Public Agency                                                                                                                                                                      | County                                         | Section Nu   | mber     |
| Pesotum Township                                                                                                                                                                         | Champaign                                      | 15-18441     | 1-00-SP  |
| Street Name/Road Name                                                                                                                                                                    | Тур                                            | e of Funds   |          |
| 1605 E Main Street, Urbana, IL 61802                                                                                                                                                     |                                                | tor Fuel Tax |          |
| ☑ CONTRACT BOND (when required)                                                                                                                                                          |                                                |              |          |
| Submitted/Approved Highway Commissioner Signature & Date  Submitted/Approved  Submitted/Approved  Submitted/Approved  County Entineer/Superintendent of HighwaysSignature & Date  6/3/33 | Submitted/App Signature & Date  Official Title | & Date       | 51923    |