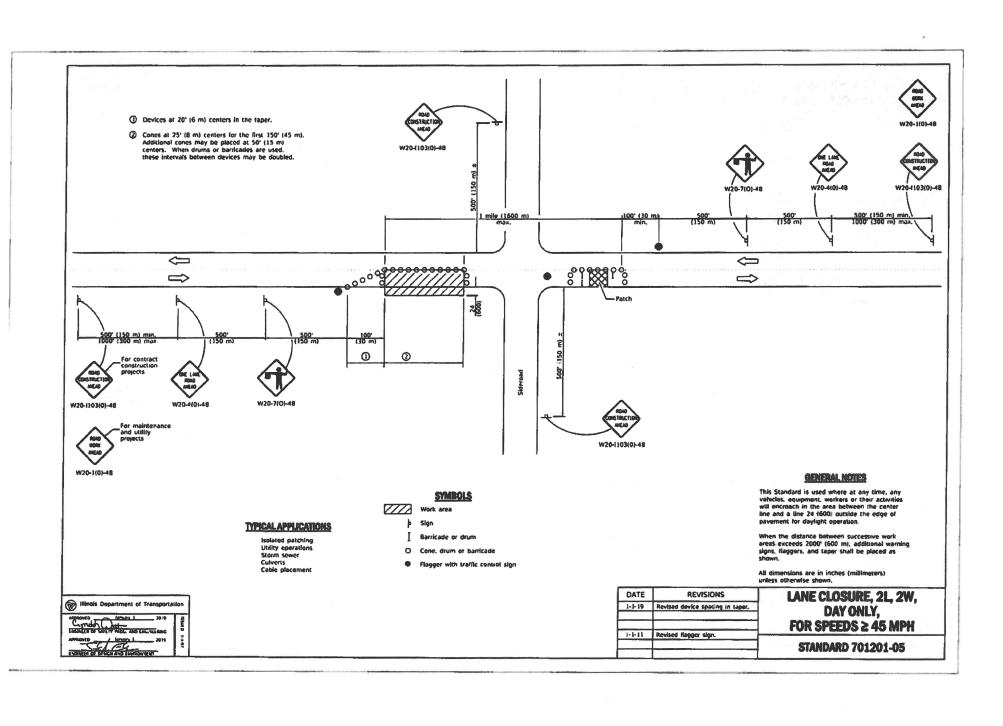

## **Local Public Agency Formal Contract**

| Contractor's Name                                                                                                                                                                        | •                                              |              |          |
|------------------------------------------------------------------------------------------------------------------------------------------------------------------------------------------|------------------------------------------------|--------------|----------|
| Stark Excavating, Inc.                                                                                                                                                                   |                                                |              |          |
| Contractor's Address                                                                                                                                                                     | City                                           | State        | Zip Code |
| 1805 W. Washington                                                                                                                                                                       | Bloomington                                    |              | 61701    |
| STATE OF ILLINOIS                                                                                                                                                                        |                                                |              |          |
| Local Public Agency                                                                                                                                                                      | County                                         | Section Nu   | mber     |
| Pesotum Township                                                                                                                                                                         | Champaign                                      | 15-18441     | 1-00-SP  |
| Street Name/Road Name                                                                                                                                                                    | Тур                                            | e of Funds   |          |
| 1605 E Main Street, Urbana, IL 61802                                                                                                                                                     |                                                | tor Fuel Tax |          |
| ☑ CONTRACT BOND (when required)                                                                                                                                                          |                                                |              |          |
| Submitted/Approved Highway Commissioner Signature & Date  Submitted/Approved  Submitted/Approved  Submitted/Approved  County Entineer/Superintendent of HighwaysSignature & Date  6/3/33 | Submitted/App Signature & Date  Official Title | & Date       | 51923    |