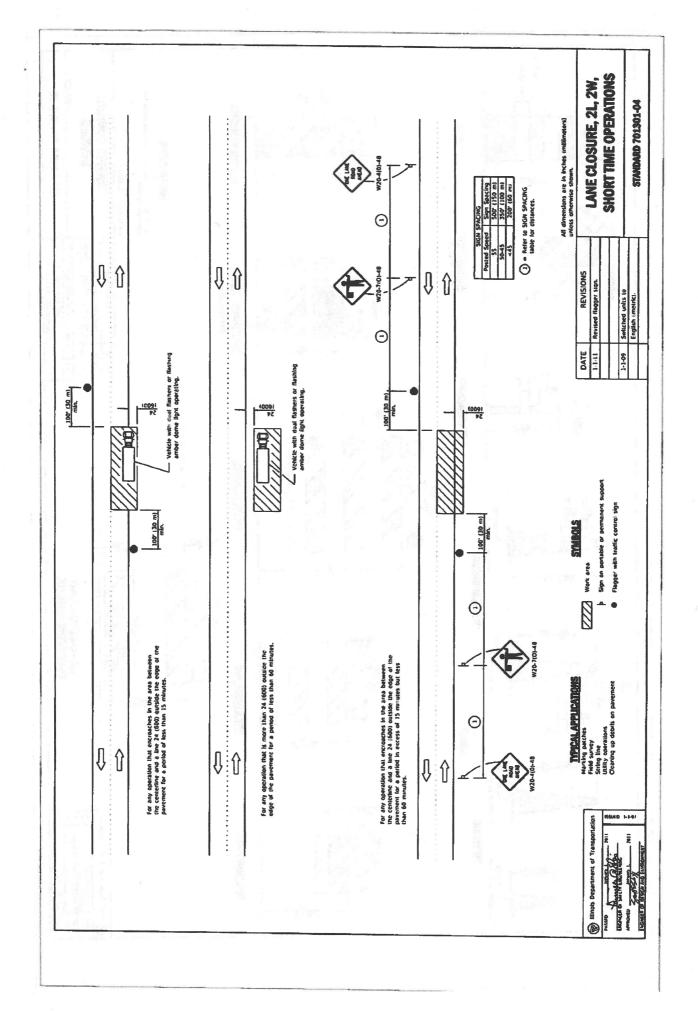

## **Local Public Agency Formal Contract**

| Contractor's Name                                                                                                                                                                        | •                                              |              |          |
|------------------------------------------------------------------------------------------------------------------------------------------------------------------------------------------|------------------------------------------------|--------------|----------|
| Stark Excavating, Inc.                                                                                                                                                                   |                                                |              |          |
| Contractor's Address                                                                                                                                                                     | City                                           | State        | Zip Code |
| 1805 W. Washington                                                                                                                                                                       | Bloomington                                    |              | 61701    |
| STATE OF ILLINOIS                                                                                                                                                                        |                                                |              |          |
| Local Public Agency                                                                                                                                                                      | County                                         | Section Nu   | mber     |
| Pesotum Township                                                                                                                                                                         | Champaign                                      | 15-18441     | 1-00-SP  |
| Street Name/Road Name                                                                                                                                                                    | Тур                                            | e of Funds   |          |
| 1605 E Main Street, Urbana, IL 61802                                                                                                                                                     |                                                | tor Fuel Tax |          |
| ☑ CONTRACT BOND (when required)                                                                                                                                                          |                                                |              |          |
| Submitted/Approved Highway Commissioner Signature & Date  Submitted/Approved  Submitted/Approved  Submitted/Approved  County Entineer/Superintendent of HighwaysSignature & Date  6/3/33 | Submitted/App Signature & Date  Official Title | & Date       | 51923    |