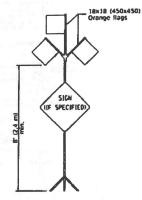

|          | ale as a second de                      |                                      |                      |                                   |                            | STANDARD 0000           | 01-08          |













#### **POST MOUNTED SIGNS**

When curb or paved shoulder are present this dimension shall be 24 (600) to the tace of curb or 6' (1.8 m) to the outside edge of the paved shoulder.



#### SIGHS ON TEMPORARY SUPPORTS

When work operations exceed four days, this dimension shall be 5' (1.5 m) min. If located behind other devices, the height shall be sufficient to be seen completely above the devices.



#### **HIGH LEVEL WARNING DEVICE**

ROAD CONSTRUCTION NEXT X MILES

CONSTRUCTION

G20-1104(0)-6036

G20-1105(0)-6024

This signing is required for all projects 2 miles (3200 m) or more in length.

ROAD CONSTRUCTION NEXT X MILES sign shall be placed 500' (150 m) in advance of project limits.

END CONSTRUCTION sign shall be erected at the end of the job unless another job is within 2 miles (3200 m).

Dual sign displays shall be utilized on multi-lane highways.

#### **WORK LIMIT SIGNING**



W21-IIIS(0)-3618

R2-1-3648

R10-1108p-3618 ····

SXXX FINE MINIMUM

R2-f106p-3618

Sign assembly as shown on Standards or as allowed by District Operations.

END WORK ZONE SPEED LIMIT

G20-1103-6036

This sign shall be used when the above sign assembly is used.

## HIGHWAY CONSTRUCTION

\*\*\*\* R10-1