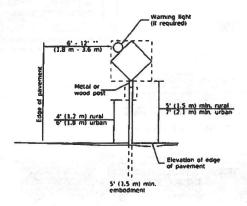

|          | ale as a second de                      |                                      |                      |                                   |                            | STANDARD 0000           | 01-08          |













#### **POST MOUNTED SIGNS**

When curb or paved shoulder are present this dimension shall be 24 (600) to the tace of curb or 6' (1.8 m) to the outside edge of the paved shoulder.



#### SIGHS ON TEMPORARY SUPPORTS

When work operations exceed four days, this dimension shall be 5' (1.5 m) min. If located behind other devices, the height shall be sufficient to be seen completely above the devices.



#### **HIGH LEVEL WARNING DEVICE**

ROAD CONSTRUCTION NEXT X MILES

CONSTRUCTION

G20-1104(0)-6036

G20-1105(0)-6024

This signing is required for all projects 2 miles (3200 m) or more in length.

ROAD CONSTRUCTION NEXT X MILES sign shall be placed 500' (150 m) in advance of project limits.

END CONSTRUCTION sign shall be erected at the end of the job unless another job is within 2 miles (320