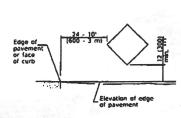

|          | ale as a second de                      |                                      |                      |                                   |                            | STANDARD 0000           | 01-08          |













#### **POST MOUNTED SIGNS**

When curb or paved shoulder are present this dimension shall be 24 (600) to the tace of curb or 6' (1.8 m) to the outside edge of the paved shoulder.



#### SIGHS ON TEMPORARY SUPPORTS

When work operations exceed four days, this dimension shall be 5' (1.5 m) min. If located behind other devices, the height shall be sufficient to be seen completely above the devices.



#### **HIGH LEVEL WARNING DEVICE**

ROAD CONSTRUCTION NEXT X MILES

CONSTRUCTION

G20-1104(0)-6036

G20-1105(0)-6024

This signing is required for all projects 2 miles (3200 m) or more in length.

ROAD CONSTRUCTION NEXT X MILES sign shall be placed 500' (150 m) in advance of project limits.

END CONSTRUCTION sign shall be erected at the end of the job unless another job is within 2 miles (3200 m).

Dual sign displays shall be utilized on multi-lane highways.

#### **WORK LIMIT SIGNING**



W21-IIIS(0)-3618

R2-1-3648

R10-1108p-3618 ····

SXXX FINE MINIMUM

R2-f106p-3618