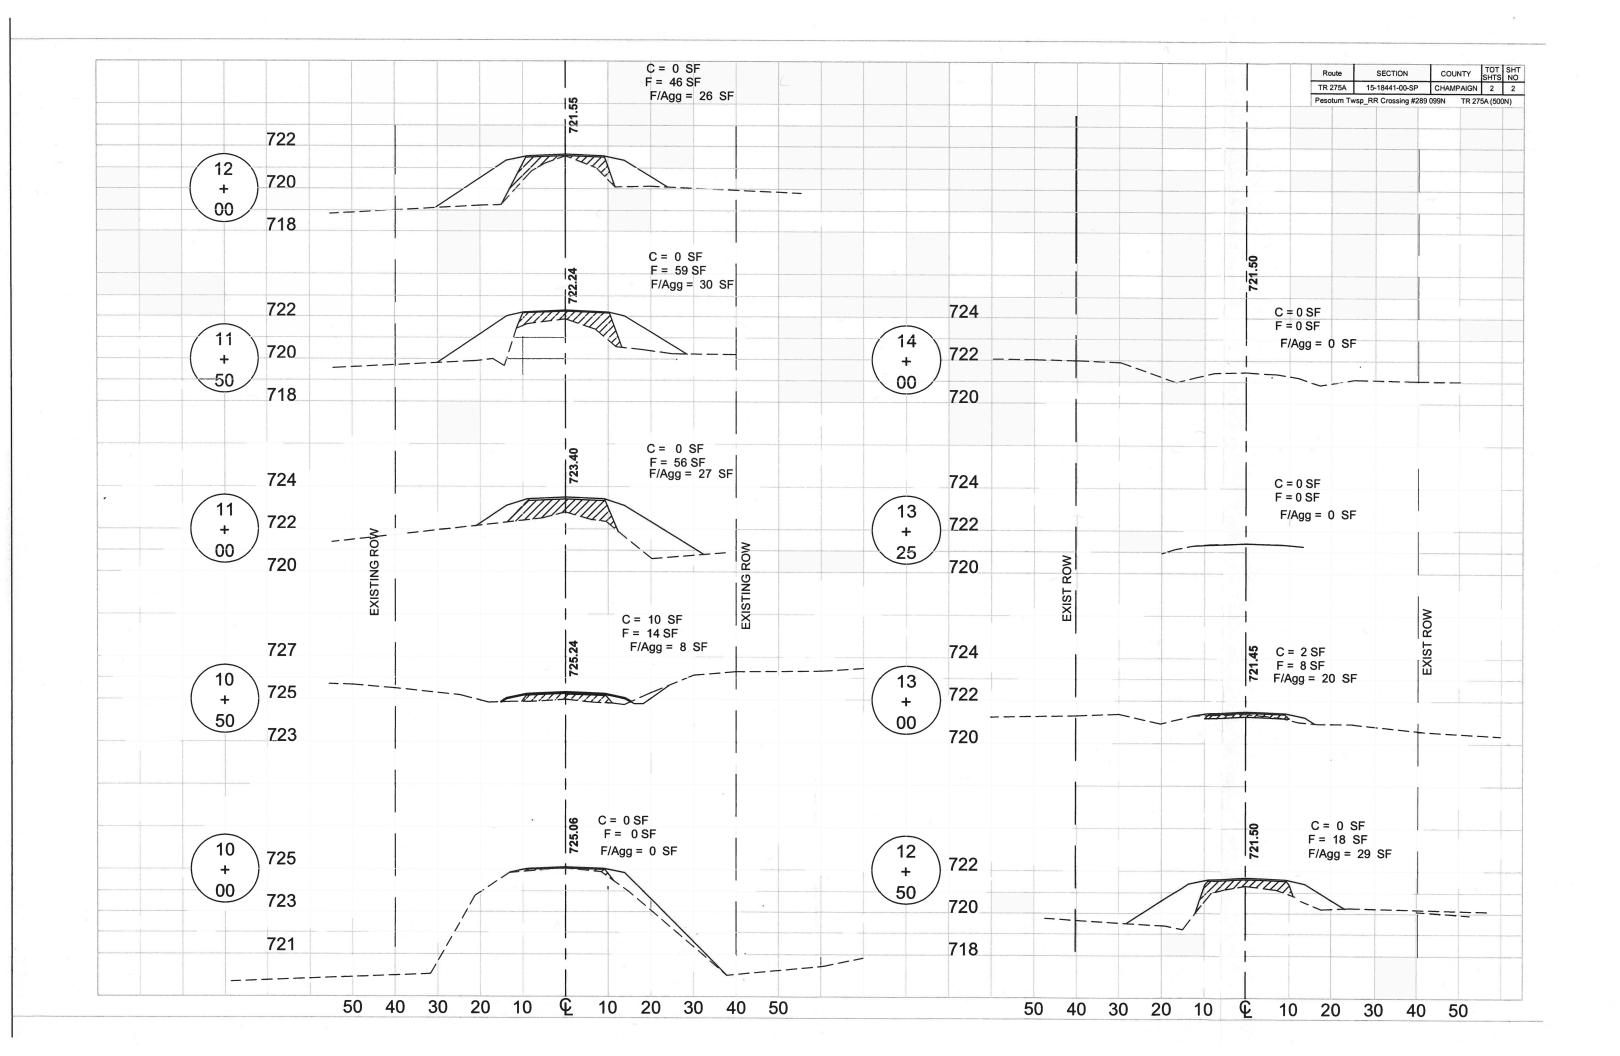

N (500N/1040E)

J.U.L.I.E.

T17N, R8E, 3RD PM

LOCATION: ILLINOIS CENTRAL RAILROAD CROSSING ON CR 500N IN PESOTUM TOWNSHIP.

FOR INDEX SHEETS AND STANDARDS, SEE SHEETS 40–58
FOR SUMMARY OF QUANTITIES, SEE SHEET 37

**TOWNSHIP: PESOTUM** 

GROSS LENGTH (AND NET) = 405 FT = 0.08 MILE

**FUNCTIONAL CLASSIFICATION: LOCAL ROAD** 

ADT: 50 (2016)

9



JOHN J BLUE P.E. ILLINO'S REGISTERED PROFESSIONAL ENGINEER NO. 062-049267, EXPIRES NOVEMBER 30, 2023

12/20/22

JOINT UTILITY LOCATION INFORMATION FOR EXCAVATION 1-800-892-0123
OR 811

APPROVED 12/20 20 22

CHAMPAIGN COUNTY ENGINEER

PASSED 1ANDRY 4 20 22

DISTRICT FIVE ENGINEER OF LOCAL READS & STREETS

RELEASING FOR BID GASED ON LIMITED REVIEW 20 23

REGION THREE ENGINEER

REGION THREE ENGINEER

STATE OF ILLINOIS
DEPARTMENT OF TRANSPORTATION







# Non-Federal Certification/Project Status



| Local Public Agency                                    | County                                                                                          | Section Number                | Route                      |  |  |  |  |  |  |  |  |
|--------------------------------------------------------|-------------------------------------------------------------------------------------------------|-------------------------------|----------------------------|--|--|--|--|--|--|--|--|
| PESOTUM TOWNSHIP ROAD DIST                             | Champaign                                                                                       | 15-18441-00-SP                | 500N COUNTY ROAD           |  |  |  |  |  |  |  |  |
| Funding Source: Motor