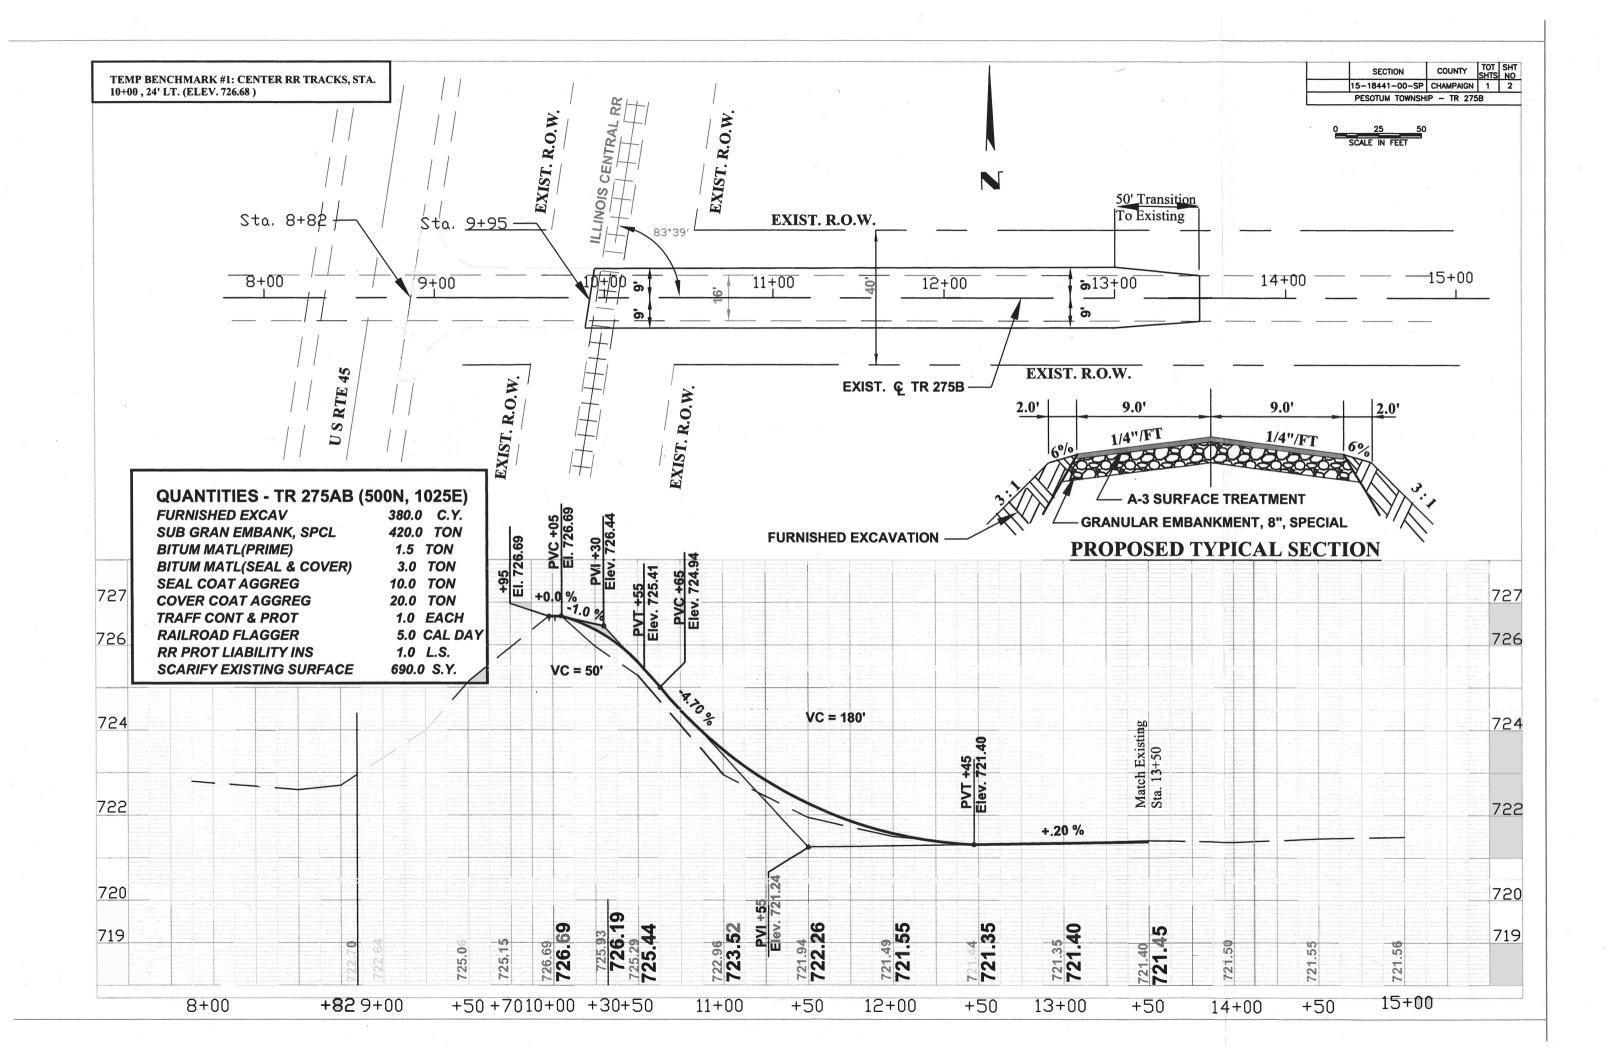

99N (500N/1040E)

J.U.L.I.E.

T17N, R8E, 3RD PM

LOCATION: ILLINOIS CENTRAL RAILROAD CROSSING ON CR 500N IN PESOTUM TOWNSHIP.

FOR INDEX SHEETS AND STANDARDS, SEE SHEETS 40–58
FOR SUMMARY OF QUANTITIES, SEE SHEET 37

**TOWNSHIP: PESOTUM** 

GROSS LENGTH (AND NET) = 405 FT = 0.08 MILE

**FUNCTIONAL CLASSIFICATION: LOCAL ROAD** 

ADT: 50 (2016)

9



JOHN J BLUE P.E. ILLINO'S REGISTERED PROFESSIONAL ENGINEER NO. 062-049267, EXPIRES NOVEMBER 30, 2023

12/20/22

JOINT UTILITY LOCATION INFORMATION FOR EXCAVATION 1-800-892-0123
OR 811

APPROVED 12/20 20 22

CHAMPAIGN COUNTY ENGINEER

PASSED 1ANDRY 4 20 22

DISTRICT FIVE ENGINEER OF LOCAL READS & STREETS

RELEASING FOR BID GASED ON LIMITED REVIEW 20 23

REGION THREE ENGINEER

REGION THREE ENGINEER

STATE OF ILLINOIS
DEPARTMENT OF TRANSPORTATION







# Non-Federal Certification/Project Status



| Local Public Agency                                    | County                                                                                          | Section Number                | Route                      |  |  |  |  |  |  |  |  |
|--------------------------------------------------------|-------------------------------------------------------------------------------------------------|-------------------------------|----------------------------|--|--|--|--|--|--|--|--|
| PESOTUM TOWNSHIP ROAD DIST                             | Champaign                                                                                       | 15-18441-00-SP                | 500N COUNTY ROAD           |  |  |  |  |  |  |  |  |
| Funding Source: Moto