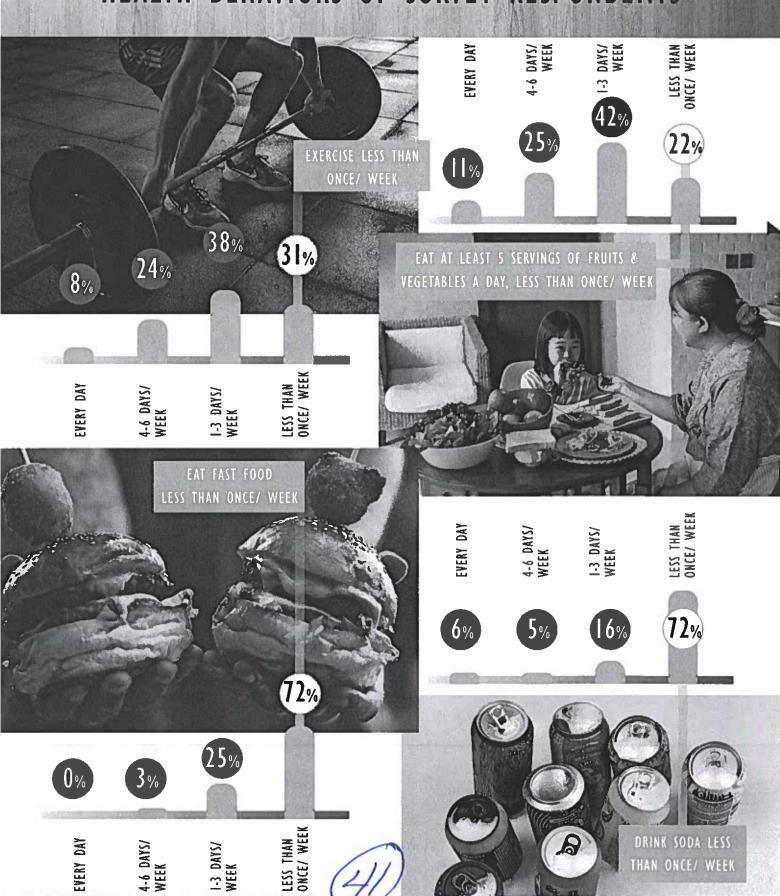

ampaign County is lower than the ratio for Illinois.
- The ratio of population to dentists in Champaign County is higher than the ratio for Illinois.
- The ratio of mental health providers per 100,000 has improved significantly over the past decade.



## COMMUNITY HEALTH SURVEY





SURVEY RESPONDENTS BY

ZIP CODE

61822

61821

61820

12%

61802

17%

16% 12%

12%

61801

SURVEY RESPONDENTS

BY RACE

& ETHNICITY

4<sub>%</sub>
Hispanic

89% White 634

Respondents



5<sub>%</sub> Black

83%
Female

SURVEY
RESPONDENTS
BY
SEX

\*\*This survey was conducted during a pandemic and access to various populations of the community was limited\*\*



SURVEY RESPONDENTS
BY EDUCATION

### COMMUNITY CONCERNS ON HEALTH



## NEIGHBORHOOD SAFETY CONCERNS





## HEALTH BEHAVIORS OF SURVEY RESPONDENTS



### FORCES OF CHANGE ASSESSMENT



CHANGE

-SAME -

THE FORCES OF CHANGE ASSESSMENT OBSERVES WHAT IS OCCURRING OR MIGHT OCCUR THAT IMPACTS THE HEALTH OF THE COMMUNITY OR LOCAL PUBLIC HEALTH SYSTEM, AND WHAT THREATS OR OPPORTUNITIES ARE GENERATED BY THESE OCCURRENCES.

50

INDIVIDUALS REPRESENTING VARIOUS AGENCIES WITHIN CHAMPAIGN COUNTY, MET AND DETERMINED

THE FOLLOWING THREE AREAS WILL HAVE PRIORITY FOCUS OVER THE NEXT THREE YEARS





BEHAVIORAL

HEALTH

AREA TO ADDRESS

ACCESS, PREVENTION, SUBSTANCE ABUSE, AND RESOURCES



REDUCE OBESITY

& PROMOTE HEALTHY
LIFESTYES

NUTRITION, ENVIRONMENT, AND PHYSICAL ACTIVITY



**VIOLENCE** 

GUN VIOLENCE, DOMESTIC VIOLENCE, CHILD ABUSE, AND NEGLECT



### PRIORITES AND GOALS

BEHAVIORAL

HEALTH





MAKE ADVANCEMENTS IN BEHAVIORAL HEALTH FOR CHA