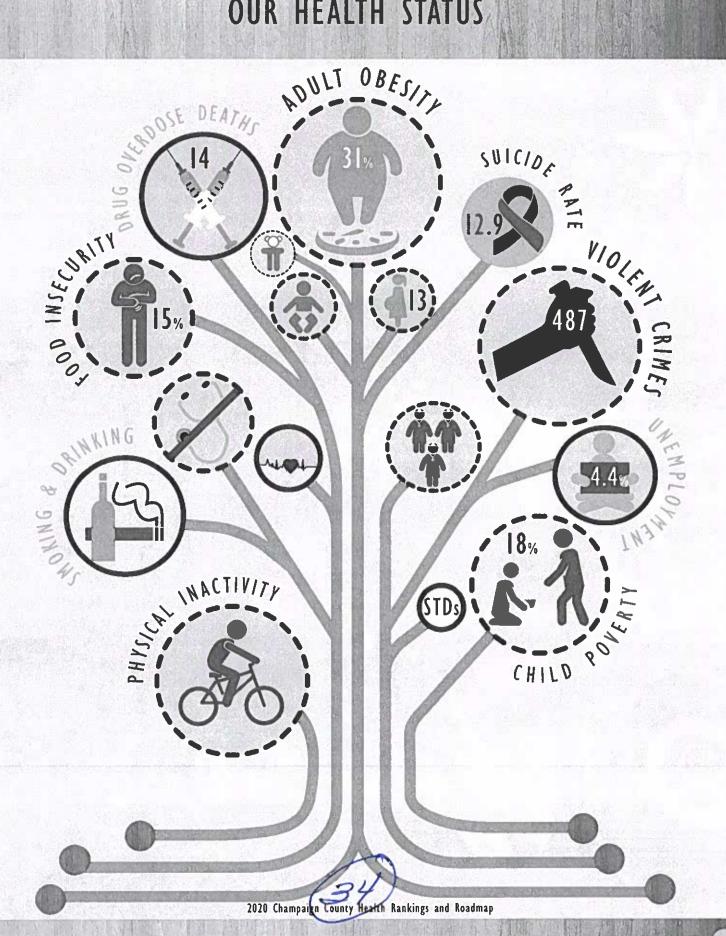

Champaign County will be the Healthiest and Safest, Environmentally Sustainable Community to Live, Work, and Visit in the State of Illinois.



#### PRIORITIES

Priorities to address in the 2021-2023 implementation cycle.







#### BEHAVIORAL HEALTH

Increase capacity, create behavioral health triage center, promote education and training on mental and behavioral health to reduce stigma, provide youth-targeted prevention programs.

## REDUCE OBESITY & PROMOTE HEALTHY LIFESTYLES

Improve access to healthy food options, expand physical activity prescription program, and increase access to physical activity.

#### VIOLENCE

Promote police-community relations, increase community engagement, and reduce community violence through partnering with local initiatives.

#### **OUR HEALTH STATUS**



#### **OUR HEALTH STATUS**

The Champaign County Teen Birth Rate (the number of births per 1,000 female population ages 15-19) at 13 was lower than the State of Illinois Rate of 21

487

The Champaign County Suicide Rate (the number of deaths due to suicide per 100,000 population) at 12.9 was higher than the State of Illinois Rate of 10.3 but lower than the National Rate of 13.4

The Champaign County Violent Crime Rate
(the number of reported violent crime
offenses per 100,000 populations) at 487 was
higher than the State of Illinois Rate of 403

The Champaign County Unemployment Rate

(the percentage of population ages 16 and older

unemployed but seeking work) at 4.4% was

higher than the State of Illinois Rate of 4.3%

The Champaign County Child Poverty Rate
(percentage of people unde