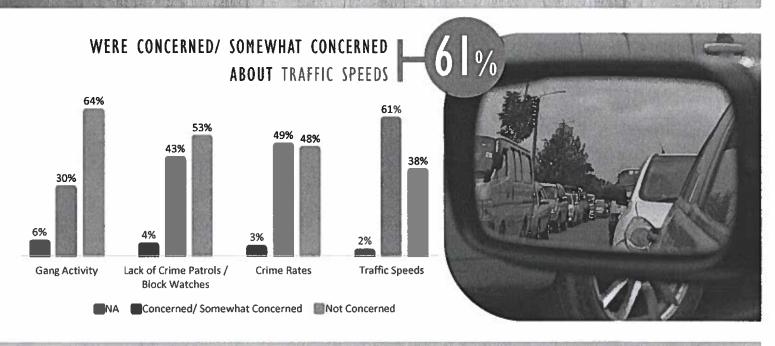

of population to primary care physicians for Champaign County is lower than the ratio for Illinois.
- The ratio of population to dentists in Champaign County is higher than the ratio for Illinois.
- The ratio of mental health providers per 100,000 has improved significantly over the past decade.



## COMMUNITY HEALTH SURVEY





SURVEY RESPONDENTS BY

ZIP CODE

61822

61821

61820

12%

61802

17%

16% 12%

12%

61801

SURVEY RESPONDENTS

BY RACE

& ETHNICITY

4<sub>%</sub>
Hispanic

89% White 634

Respondents



5<sub>%</sub> Black

83%
Female

SURVEY
RESPONDENTS
BY
SEX

\*\*This survey was conducted during a pandemic and access to various populations of the community was limited\*\*



SURVEY RESPONDENTS
BY EDUCATION

### COMMUNITY CONCERNS ON HEALTH



## NEIGHBORHOOD SAFETY CONCERNS





## HEALTH BEHAVIORS OF SURVEY RESPONDENTS



### FORCES OF CHANGE ASSESSMENT



CHANGE

-SAME -

THE FORCES OF CHANGE ASSESSMENT OBSERVES WHAT IS OCCURRING OR MIGHT OCCUR THAT IMPACTS THE HEALTH OF THE COMMUNITY OR LOCAL PUBLIC HEALTH SYSTEM, AND WHAT THREATS OR OPPORTUNITIES ARE GENERATED BY THESE OCCURRENCES.

50

INDIVIDUALS REPRESENTING VARIOUS AGENCIES WITHIN CHAMPAIGN COUNTY, MET AND DETERMINED

THE FOLLOWING THREE AREAS WILL HAVE PRIORITY FOCUS OVER THE NEXT THREE YEARS





BEHAVIORAL

HEALTH

AREA TO ADDRESS

ACCESS, PREVENTION, SUBSTANCE ABUSE, AND RESOURCES



REDUCE OBESITY

& PROMOTE HEALTHY
LIFESTYES

NUTRITION, ENVIRONMENT, AND PHYSICAL ACTIVITY



**VIOLENCE** 

GUN VIOLENCE, DOMESTIC VIOLENCE, CHILD ABUSE, AND NEGLECT



### PRIORITES AND GOALS

BEHAVIORAL

HEALTH