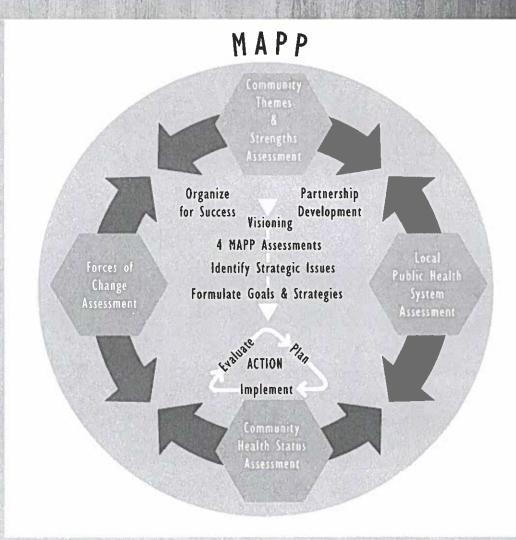

#### COMMUNITY HEALTH IMPROVEMENT PLAN

is the local public health authority for the Cities of Champaign and Urbana and Champaign County. CUPHD, in conjunction with Carle Foundation Hospital, OSF Hospital, and United Way of Champaign County, used the Mobilizing for Action through Planning and Partnership (MAPP) model, a community-based model that necessitates community engagement at all levels to conduct the Champaign Community Health Assessment (CHA) and Community Health Improvement Plan (CHIP). We assessed the current health status of the community, identified needs, and created a comprehensive plan to improve our community's health by acquiring input from community partners, planners, elected officials, and residents.

The MAPP is composed of four assessments. The use of survey monkey was imperative to completing each assessment; approximately 25 community leaders submitted information for the assessment, reviewed the community health data, set a vision, and identified priorities and goals for the 2021-2023 Community Health Improvement Plan.

#### THE PLANNING PROCESS

The Champaign County Community Health Plan was created using the Mobilizing for Action through Planning and Partnerships (MAPP) Model.

This collaborative approach to community health planning was developed by the National Association of County and City Health Officials (NACCHO) in cooperation with the Public Health Practice Program Office and the Centers for Disease Control and Prevention (CDC).

MAPP helps communities form effective partnerships that can better identify their unique circumstances and needs in order to use their resources wisely.

The COMMUNITY
THEMES & STRENGTHS
ASSESSMENT
uses participants to
make a list of issues
of importance to the
community, identify
community assets, and
outline quality of life
concerns

The LOCAL PUBLIC
HEALTH SYSTEM
ASSESSMENT
measures the local
public health systems'
ability to conduct
essential public health
services

The COMMUNITY
HEALTH STATUS
ASSESSMENT
collects and analyzes
health data and describes health trends,
risk factors, health
behaviors, and issues
of special concern

The FORCES OF
CHANGE ASSESSMENT
identifies local health,
social, environmental, and economic
trends that affect the
community or public
health system

components

MAPP's