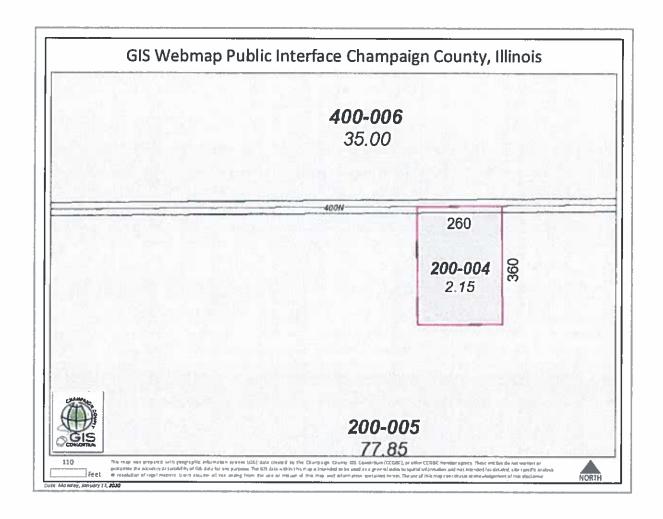

Zip: 61816

Legal Description: 2.15 acres in the N1/2 NE 1/4 Twsp 17 Sec 18 R 11E (Ayers Twp)

**FEES** 

400.00

**AMOUNT** 

FEB 2 6 2020

CHAMPAIGN CO. P & Z DEPARTMENT

**SUBTOTAL** 

#### **LOCATED AT**

2475 County Road 400 N Broadlands, IL 61816 2.15 acres in the N1/2 NE 1/4 Twsp 17 Sec 18 R 11E ( Ayers Twp)