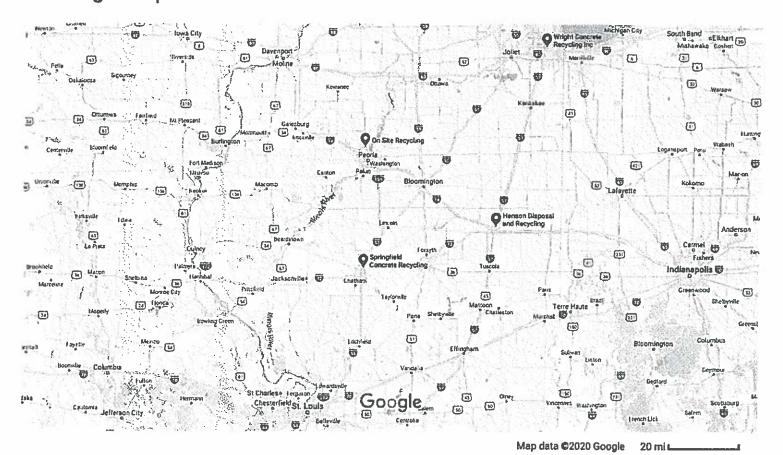

#### **ATTACHMENTS**

- A Appraisal Report by Phillip Trautman, received February 26, 2020, from Andrew Hall, Attorney on behalf of Gary Jacobson
- B Annotated aerial photo received February 26, 2020, from Andrew Hall, Attorney on behalf of Gary Jacobson
- C Affidavit of Robert G. Lewis received February 26, 2020, from Andrew Hall, Attorney on behalf of Robert Lewis
- D Letter from Robert Lewis received February 26, 2020, from Andrew Hall, Attorney on behalf of Robert Lewis
- E Photos received February 26, 2020, from Andrew Hall, Attorney on behalf of Gary Jacobson
- F List of Illinois concrete disposal sites received February 26, 2020, from Andrew Hall, Attorney
- G Letter from Shawn Walker, Ayers Township Highway Commissioner, received February 27, 2020