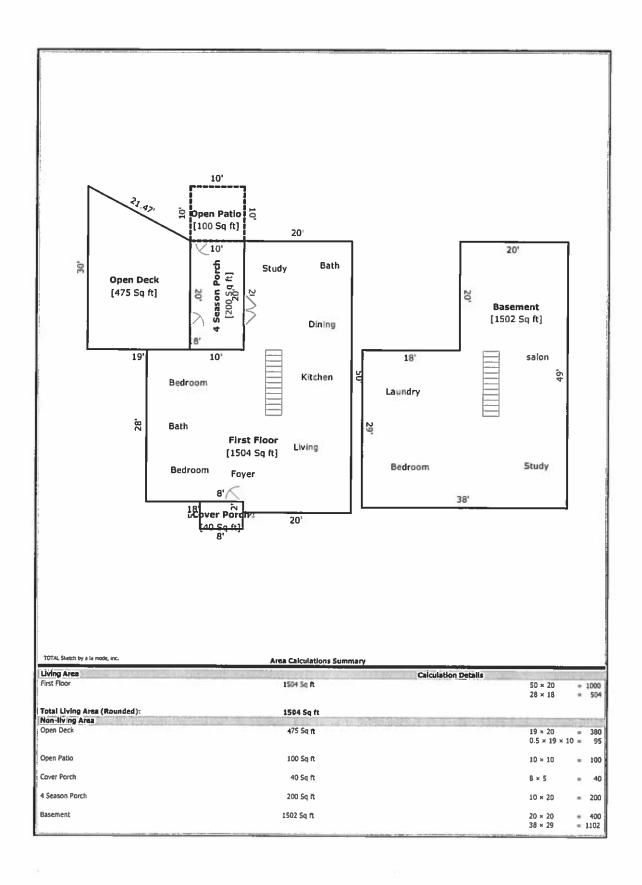

basement

basement

salon







basement

furnace

cac







w

shed

interior shed







well head

solar panel

sw from shared drive







garden shed and rear garage

interior garden shed

backs of shed & garage

#### Building Sketele (Page 9, ZE) A 02/27/20, Supp. Memo #2, Attachment A, Page 15 of 26

| Borrower         | Gary D & Sandy Jacobson | ···              |          |                |  |
|------------------|-------------------------|------------------|----------|----------------|--|
| Property Address | 2475 County Road 400 N  |                  |          | *****          |  |
| City             | Broadlands              | County Champaign | State IL | Zip Code 51816 |  |
| Lender/Client    | Gary & Sandy Jacobson   |                  |          |                |  |



# Building Sketche (Page 9, 22)A 02/27/20, Supp. Memo #2, Attachment A, Page 16 of 26

| Воложег       | Gary D & Sandy Jacobson |            |        |          |                |  |
|---------------|-------------------------|------------|--------|----------|----------------|--|
|               |                         |            |        |          |                |  |
| City          | Broadlands              | County Cha | mpaign | State IL | Zip Code 61816 |  |
| Lender/Client | Gary & Sandy Jacobson   |            |        |          |                |  |



# Locations Memo #2, Attachment A, Page 17 of 26

| Borrower        | Gary D & Sandy Jacobson |                  |          |                |
|-----------------|-------------------------|------------------|----------|-----