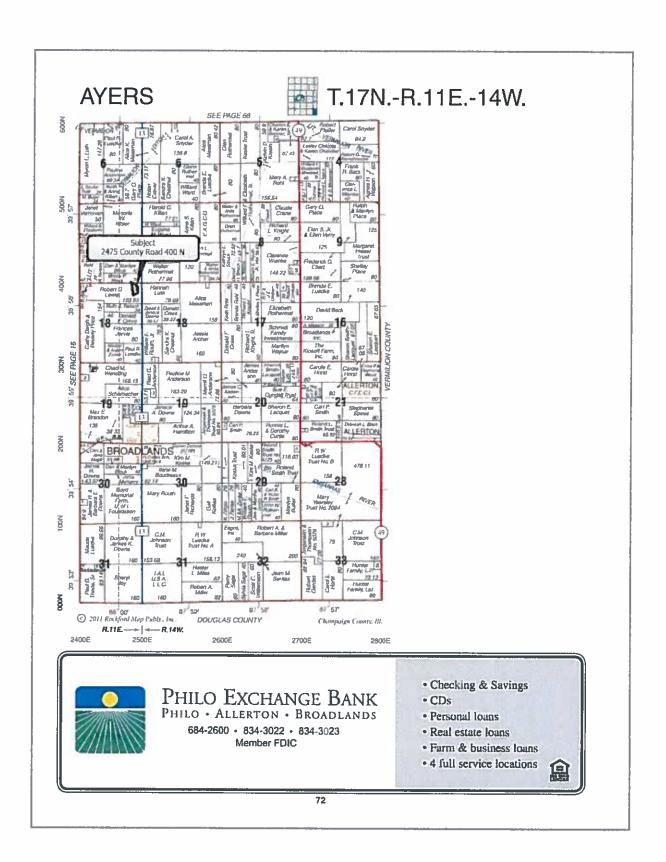

**Location**: A 35-acre tract in the South Half of the Southeast Quarter of Section 7,

Township 17 North, Range 11 East of the Third Principal Meridian in Ayers

Township with an address of 2460 CR 400N, Broadlands.