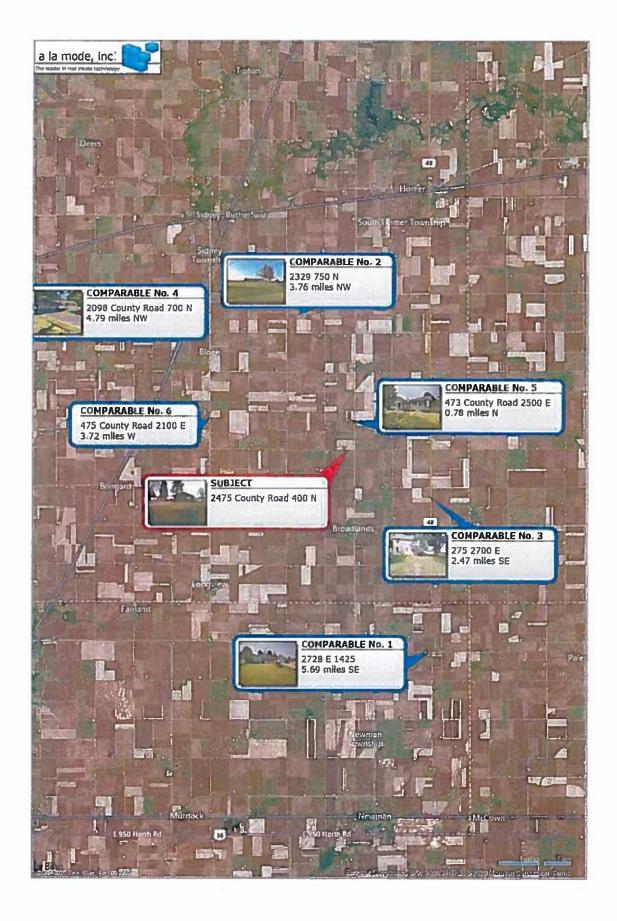

|                         |            |        |          |                |  |
| City          | Broadlands              | County Cha | mpaign | State IL | Zip Code 61816 |  |
| Lender/Client | Gary & Sandy Jacobson   |            |        |          |                |  |



# Locations Memo #2, Attachment A, Page 17 of 26

| Borrower        | Gary D & Sandy Jacobson |                  |          |                |
|-----------------|-------------------------|------------------|----------|----------------|
| Property Addres |                         |                  |          |                |
| City            | Broadlands              | County Champaign | State IL | Zip Code 61816 |
| Lender/Client   | Gary & Sandy Jacobson   |                  |          | ·              |









Main File No. 2475 400 North Broadind Page # 19 of 24

|                  |                         |               |          |            | TITOTHE DIOMONIO |
|------------------|-------------------------|---------------|----------|------------|------------------|
| Borrower         | Gary D_& Sandy Jacobson |               |          |            |                  |
| Property Address | 2475 County Road 400 N  |               |          |            |                  |
| City             | Broadlands              | <br>Champaign | State IL | Zip Code 6 | 1816             |
| Lender/Client    | Gary & Sandy Jacobson   |               |          |            |                  |

#### Improvements & Updates

New Roof 2018
New Sunroom 2019
New whole house LP generator 2020
New So