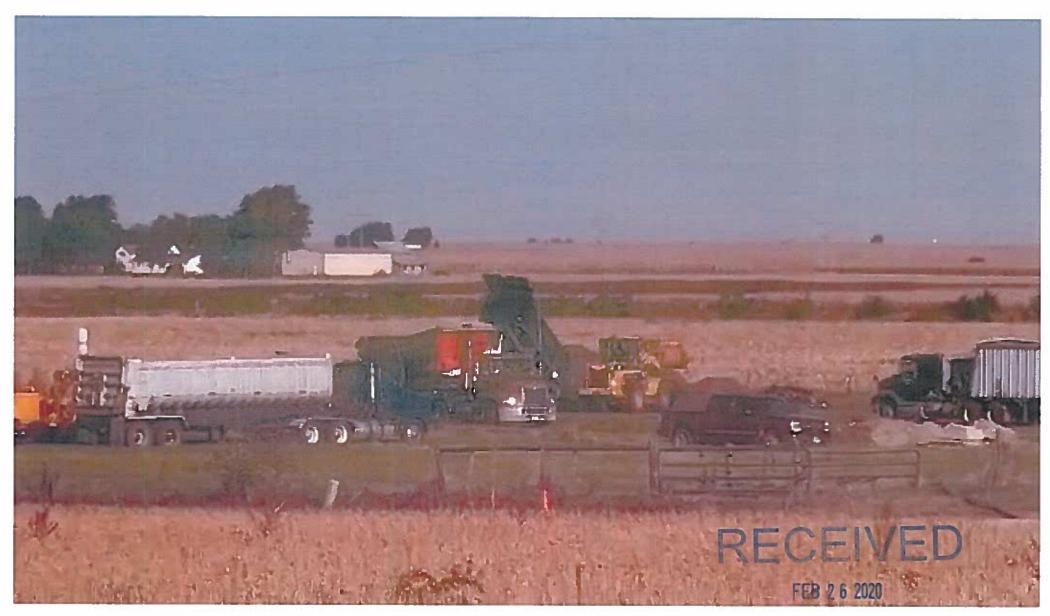

#### **ATTACHMENTS**

- A Appraisal Report by Phillip Trautman, received February 26, 2020, from Andrew Hall, Attorney on behalf of Gary Jacobson
- B Annotated aerial photo received February 26, 2020, from Andrew Hall, Attorney on behalf of Gary Jacobson
- C Affidavit of Robert G. Lewis received February 26, 2020, from Andrew Hall, Attorney on behalf of Robert Lewis
- D Letter from Robert Lewis received February 26, 2020, from Andrew Hall, Attorney on behalf of Robert Lewis
- E Photos received February 26, 2020, from Andrew Hall, Attorney on behalf of Gary Jacobson
- F List of Illinois concrete disposal sites received February 26, 2020, from Andrew Hall, Attorney
- G Letter from Shawn Walker, Ayers Township Highway Commissioner, received February 27, 2020