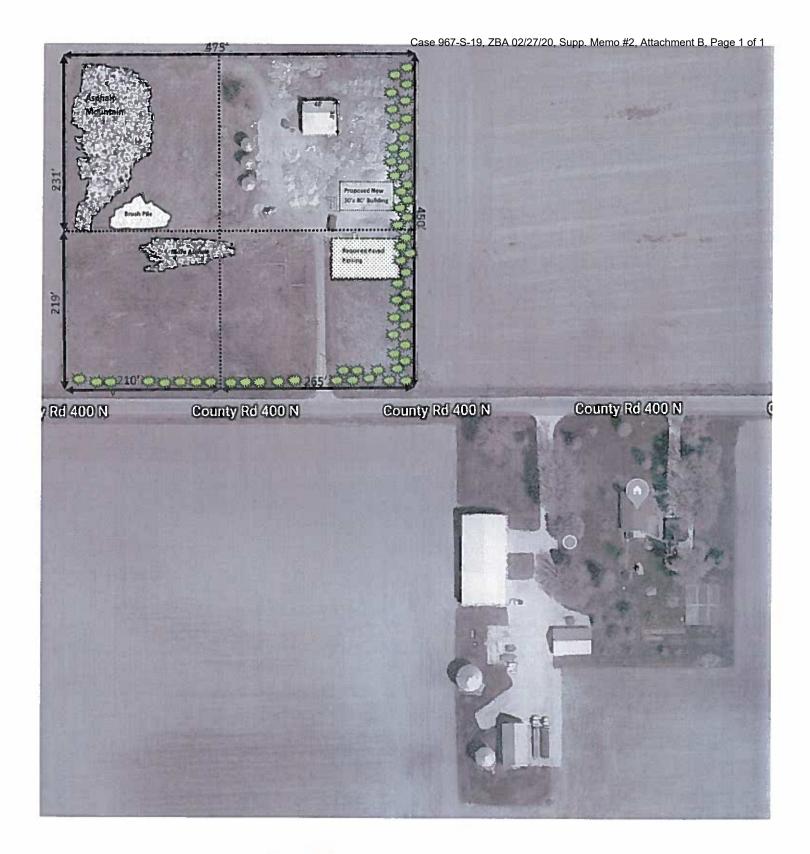

**Location**: A 35-acre tract in the South Half of the Southeast Quarter of Section 7,

Township 17 North, Range 11 East of the Third Principal Meridian in Ayers

Township with an address of 2460 CR 400N, Broadlands.

**Site Area**: Special Use Permit Area is five acres

Time Schedule for Development: Already in use

**Prepared by:** Susan Burgstrom, Senior Planner John Hall, Zoning Administrator

#### **ATTACHMENTS**

- A Appraisal Report by Phillip Trautman, received February 26, 2020, from Andrew Hall, Attorney on behalf of Gary Jacobson
- B Annotated aerial photo received February 26, 2020, from Andrew Hall, Attorney on behalf of Gary Jacobson
- C Affidavit of Robert G. Lewis received February 26, 2020, from Andrew Hall, Attorney on behalf of Robert Lewis
- D Letter from Robert Lewis received February 26, 2020, from Andrew Hall, Attorney on behalf of Robert Lewis
- E Photos received February 26, 2020, from Andrew Hall, Attorney on behalf of Gary Jacobson
- F List of Illinois concrete disposal sites received February 26, 2020, from Andrew Hall, Attorney
- G Letter from Shawn Walker, Ayers Township Highway Commissioner, received February 27, 2020