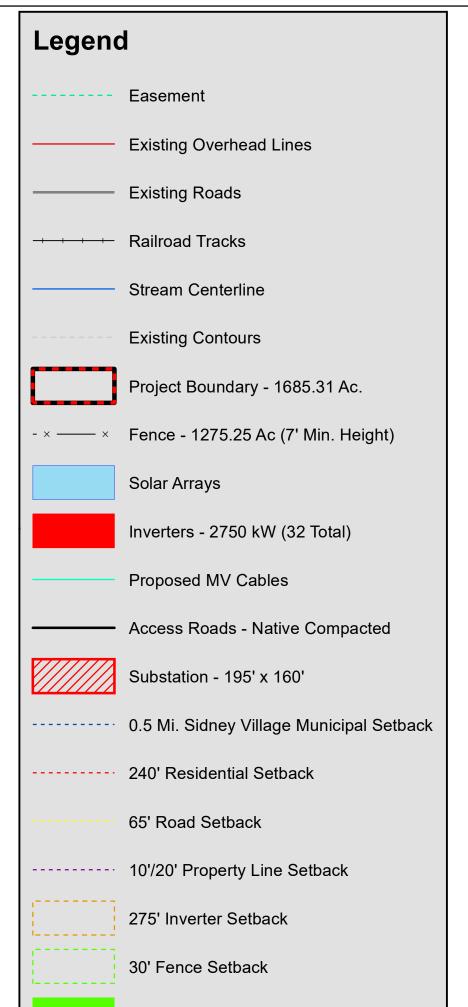

Perimeter Fence:

Approximately 103,509 Linear Feet of minimum 7-foot tall perimeter fence. Security gates are 24 feet wide.



SITE

PLAN

























SDG&E Silvergate Transmission Substation Project - CPCN Application No. 05-03-024

Typical 138kV Steel Cable Riser Pole

FIGURE

B-12





PERIMETER FENCE



SCALE: NTS

Y:\851\99999-BayWa\_Renewable\_Energy\99999-Prairie\_Solar\GIS\Common Shared Exhibits\2018-10-04 CUP\2018-10-16 Details Sheet.mxd

FENCE SHALL BE CHAIN LINK INSTALLED AT A MINIMUM OF 7' IN HEIGHT.

FENCE & GATE DETAIL

WA - PRAIRIE SOLAR
, CHAMPAIGN COUNT
ILLINOIS, 61877

BayWa

ROJECT NAME & LOCATION

10/22/2018 ROJECT NUMBER 99999

PROJECT NAME
BAYWA - PRAIRIE SOLAR I

DESIGNED BY / DRAWN BY
C. DECHIARA

NOTES: This plan is preliminary and subject to revis