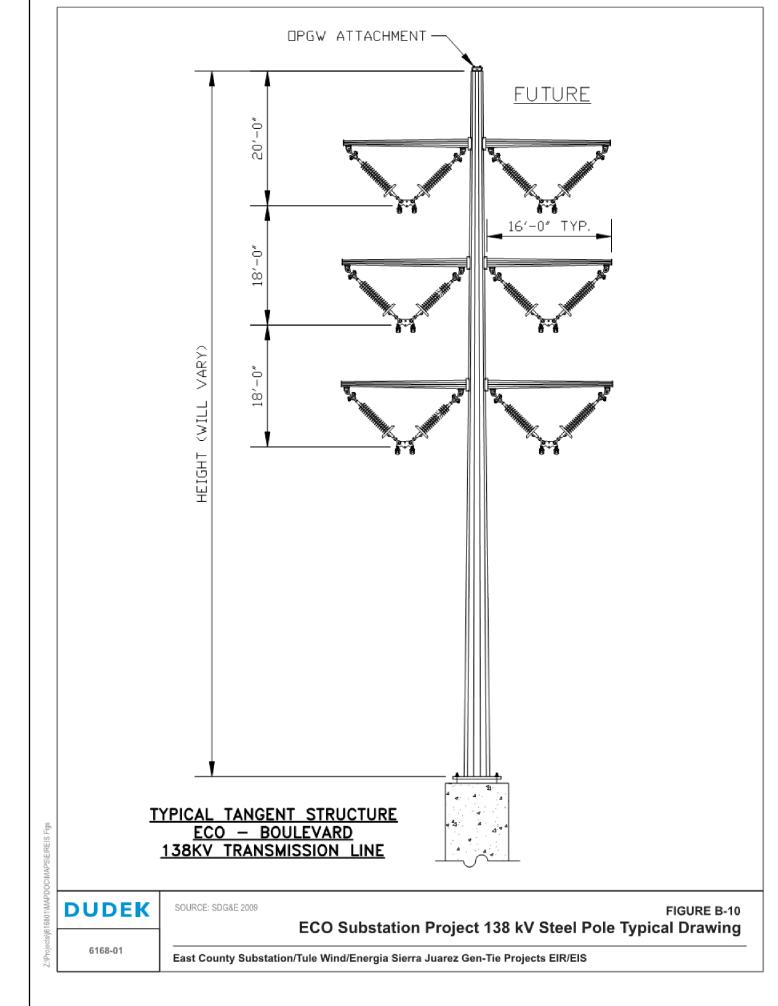

Typical 138kV Steel Cable Riser Pole

FIGURE

B-12

PERIMETER FENCE

SCALE: NTS

Y:\851\99999-BayWa\_Renewable\_Energy\99999-Prairie\_Solar\GIS\Common Shared Exhibits\2018-10-04 CUP\2018-10-16 Details Sheet.mxd