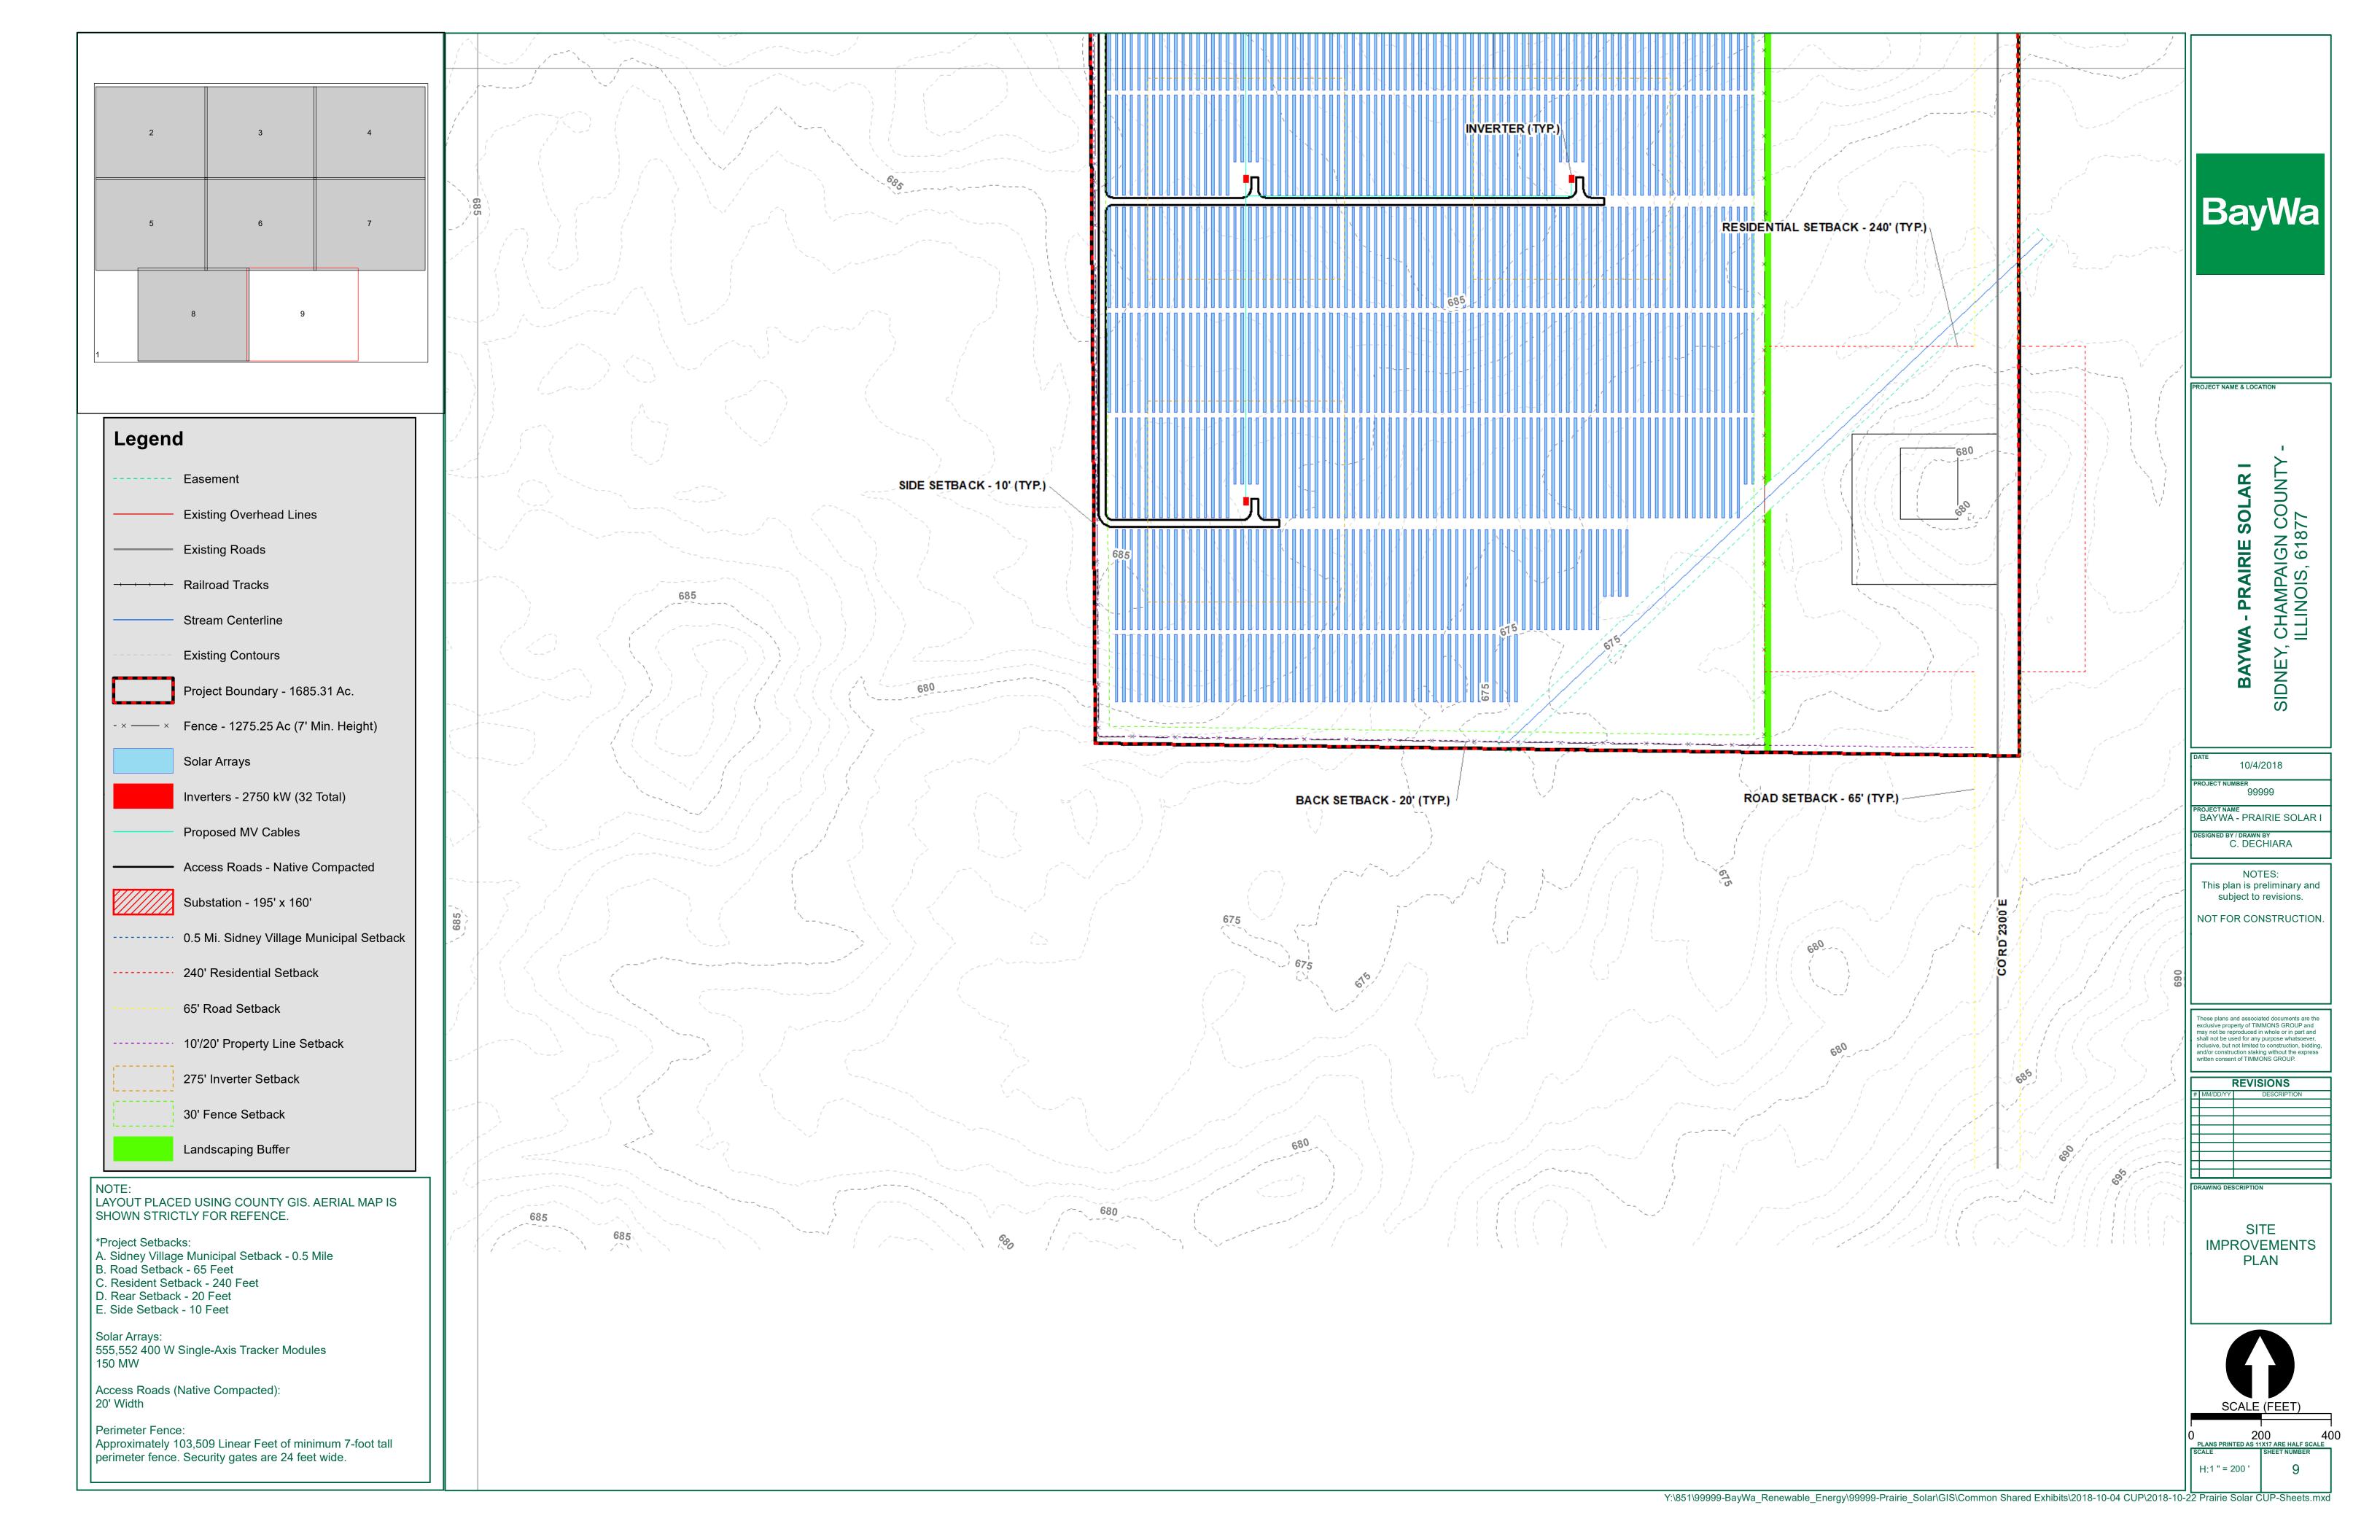

Perimeter Fence:

Approximately 103,509 Linear Feet of minimum 7-foot tall perimeter fence. Security gates are 24 feet wide.

SITE

PLAN

SDG&E Silvergate Transmission Substation Project - CPCN Application No. 05-03-024