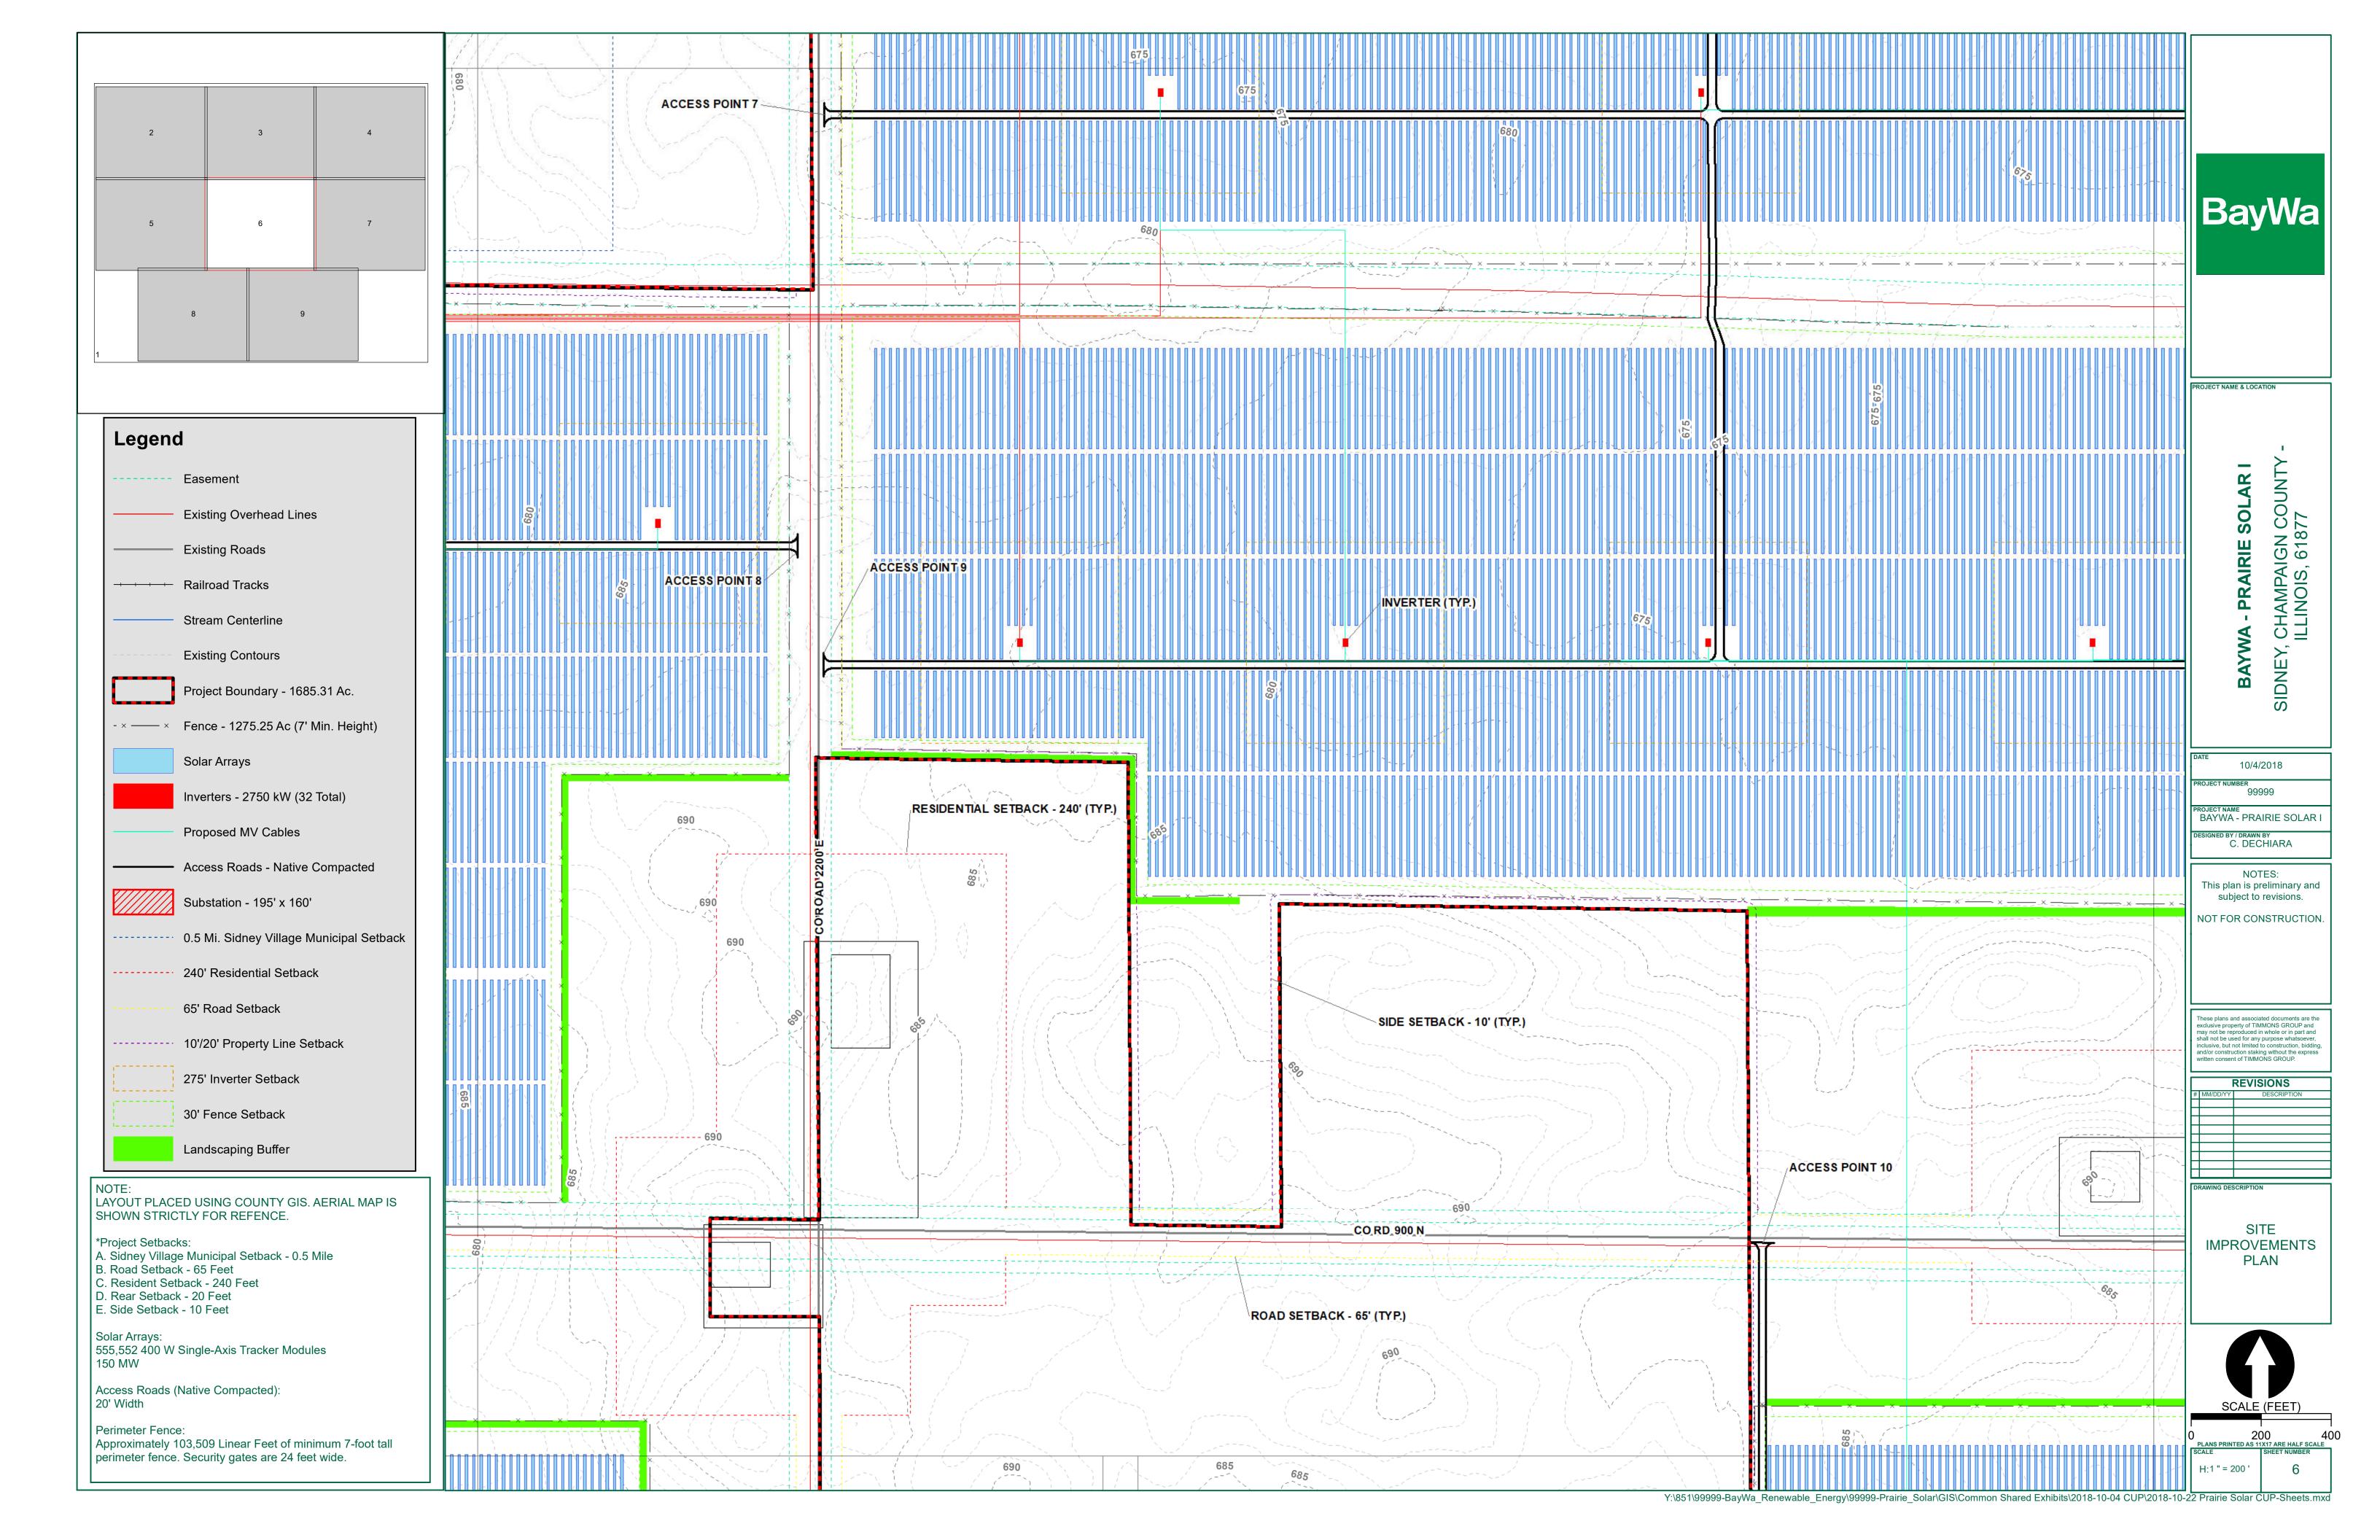

Perimeter Fence:

Approximately 103,509 Linear Feet of minimum 7-foot tall perimeter fence. Security gates are 24 feet wide.

SITE

PLAN

SDG&E Silvergate Transmission Substation Project - CPCN Application No. 05-03-024