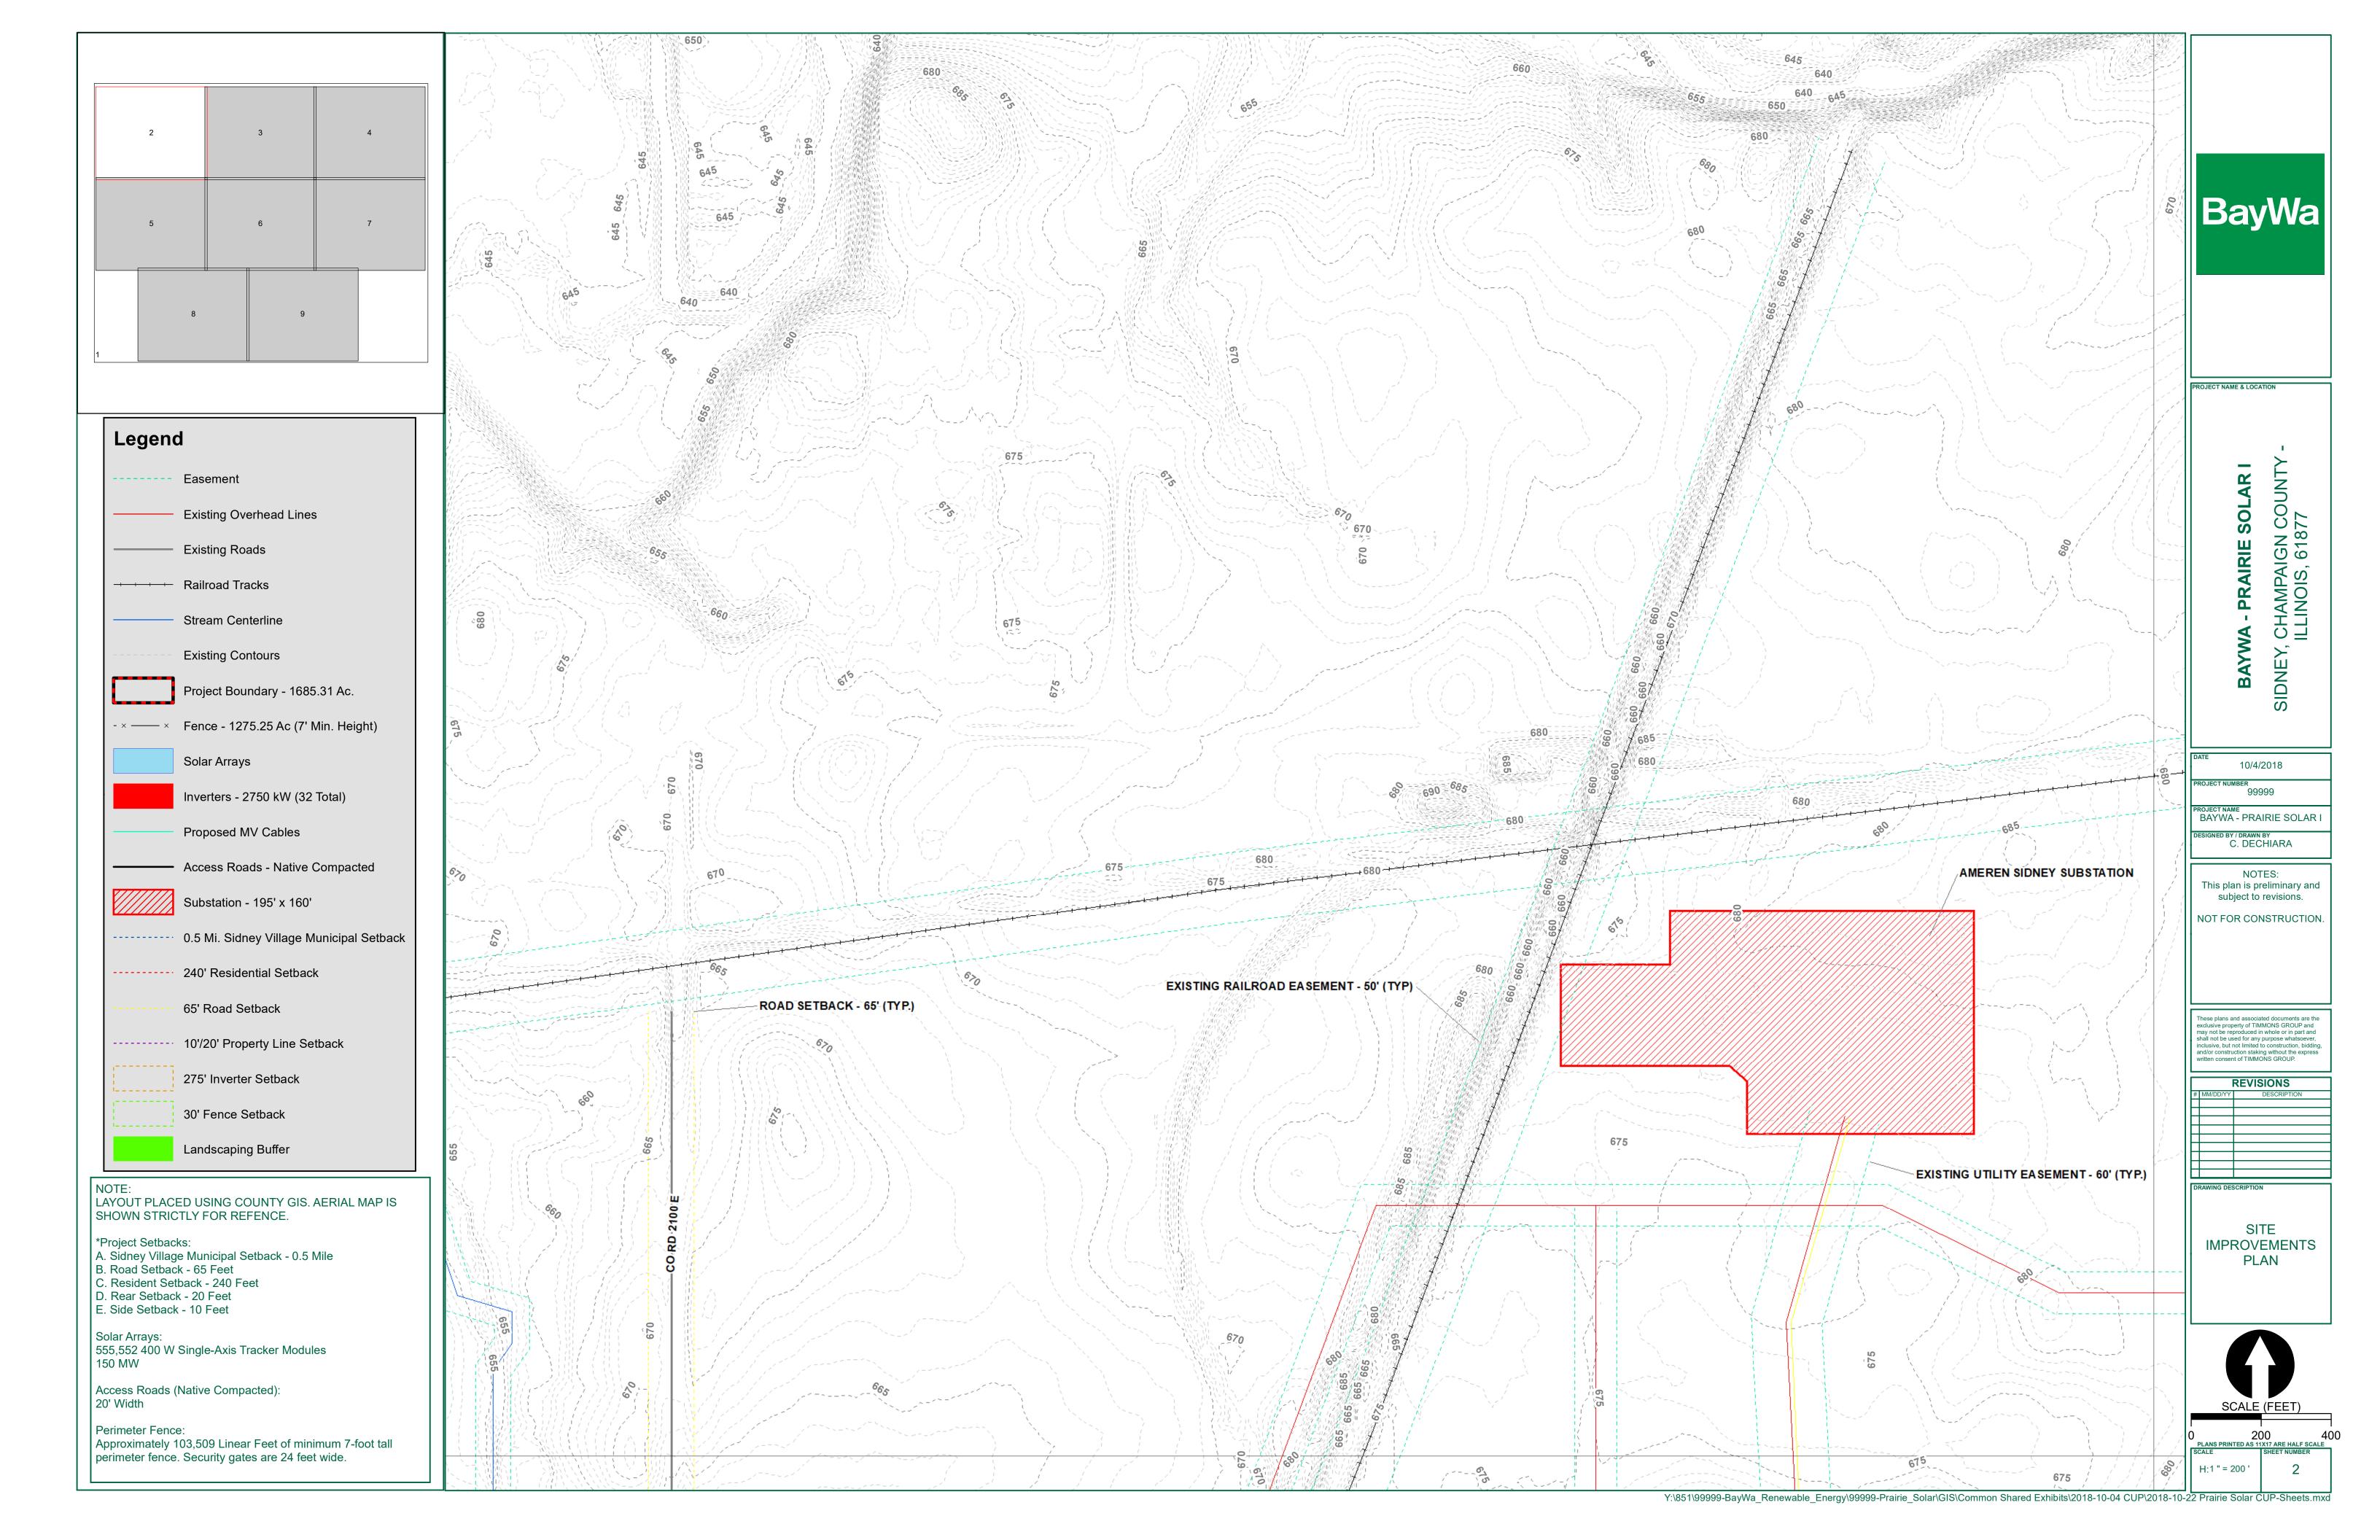

Perimeter Fence:

Approximately 103,509 Linear Feet of minimum 7-foot tall perimeter fence. Security gates are 24 feet wide.

SITE

PLAN

SDG&E Silvergate Transmission Substation Project - CPCN Application No. 05-03-024