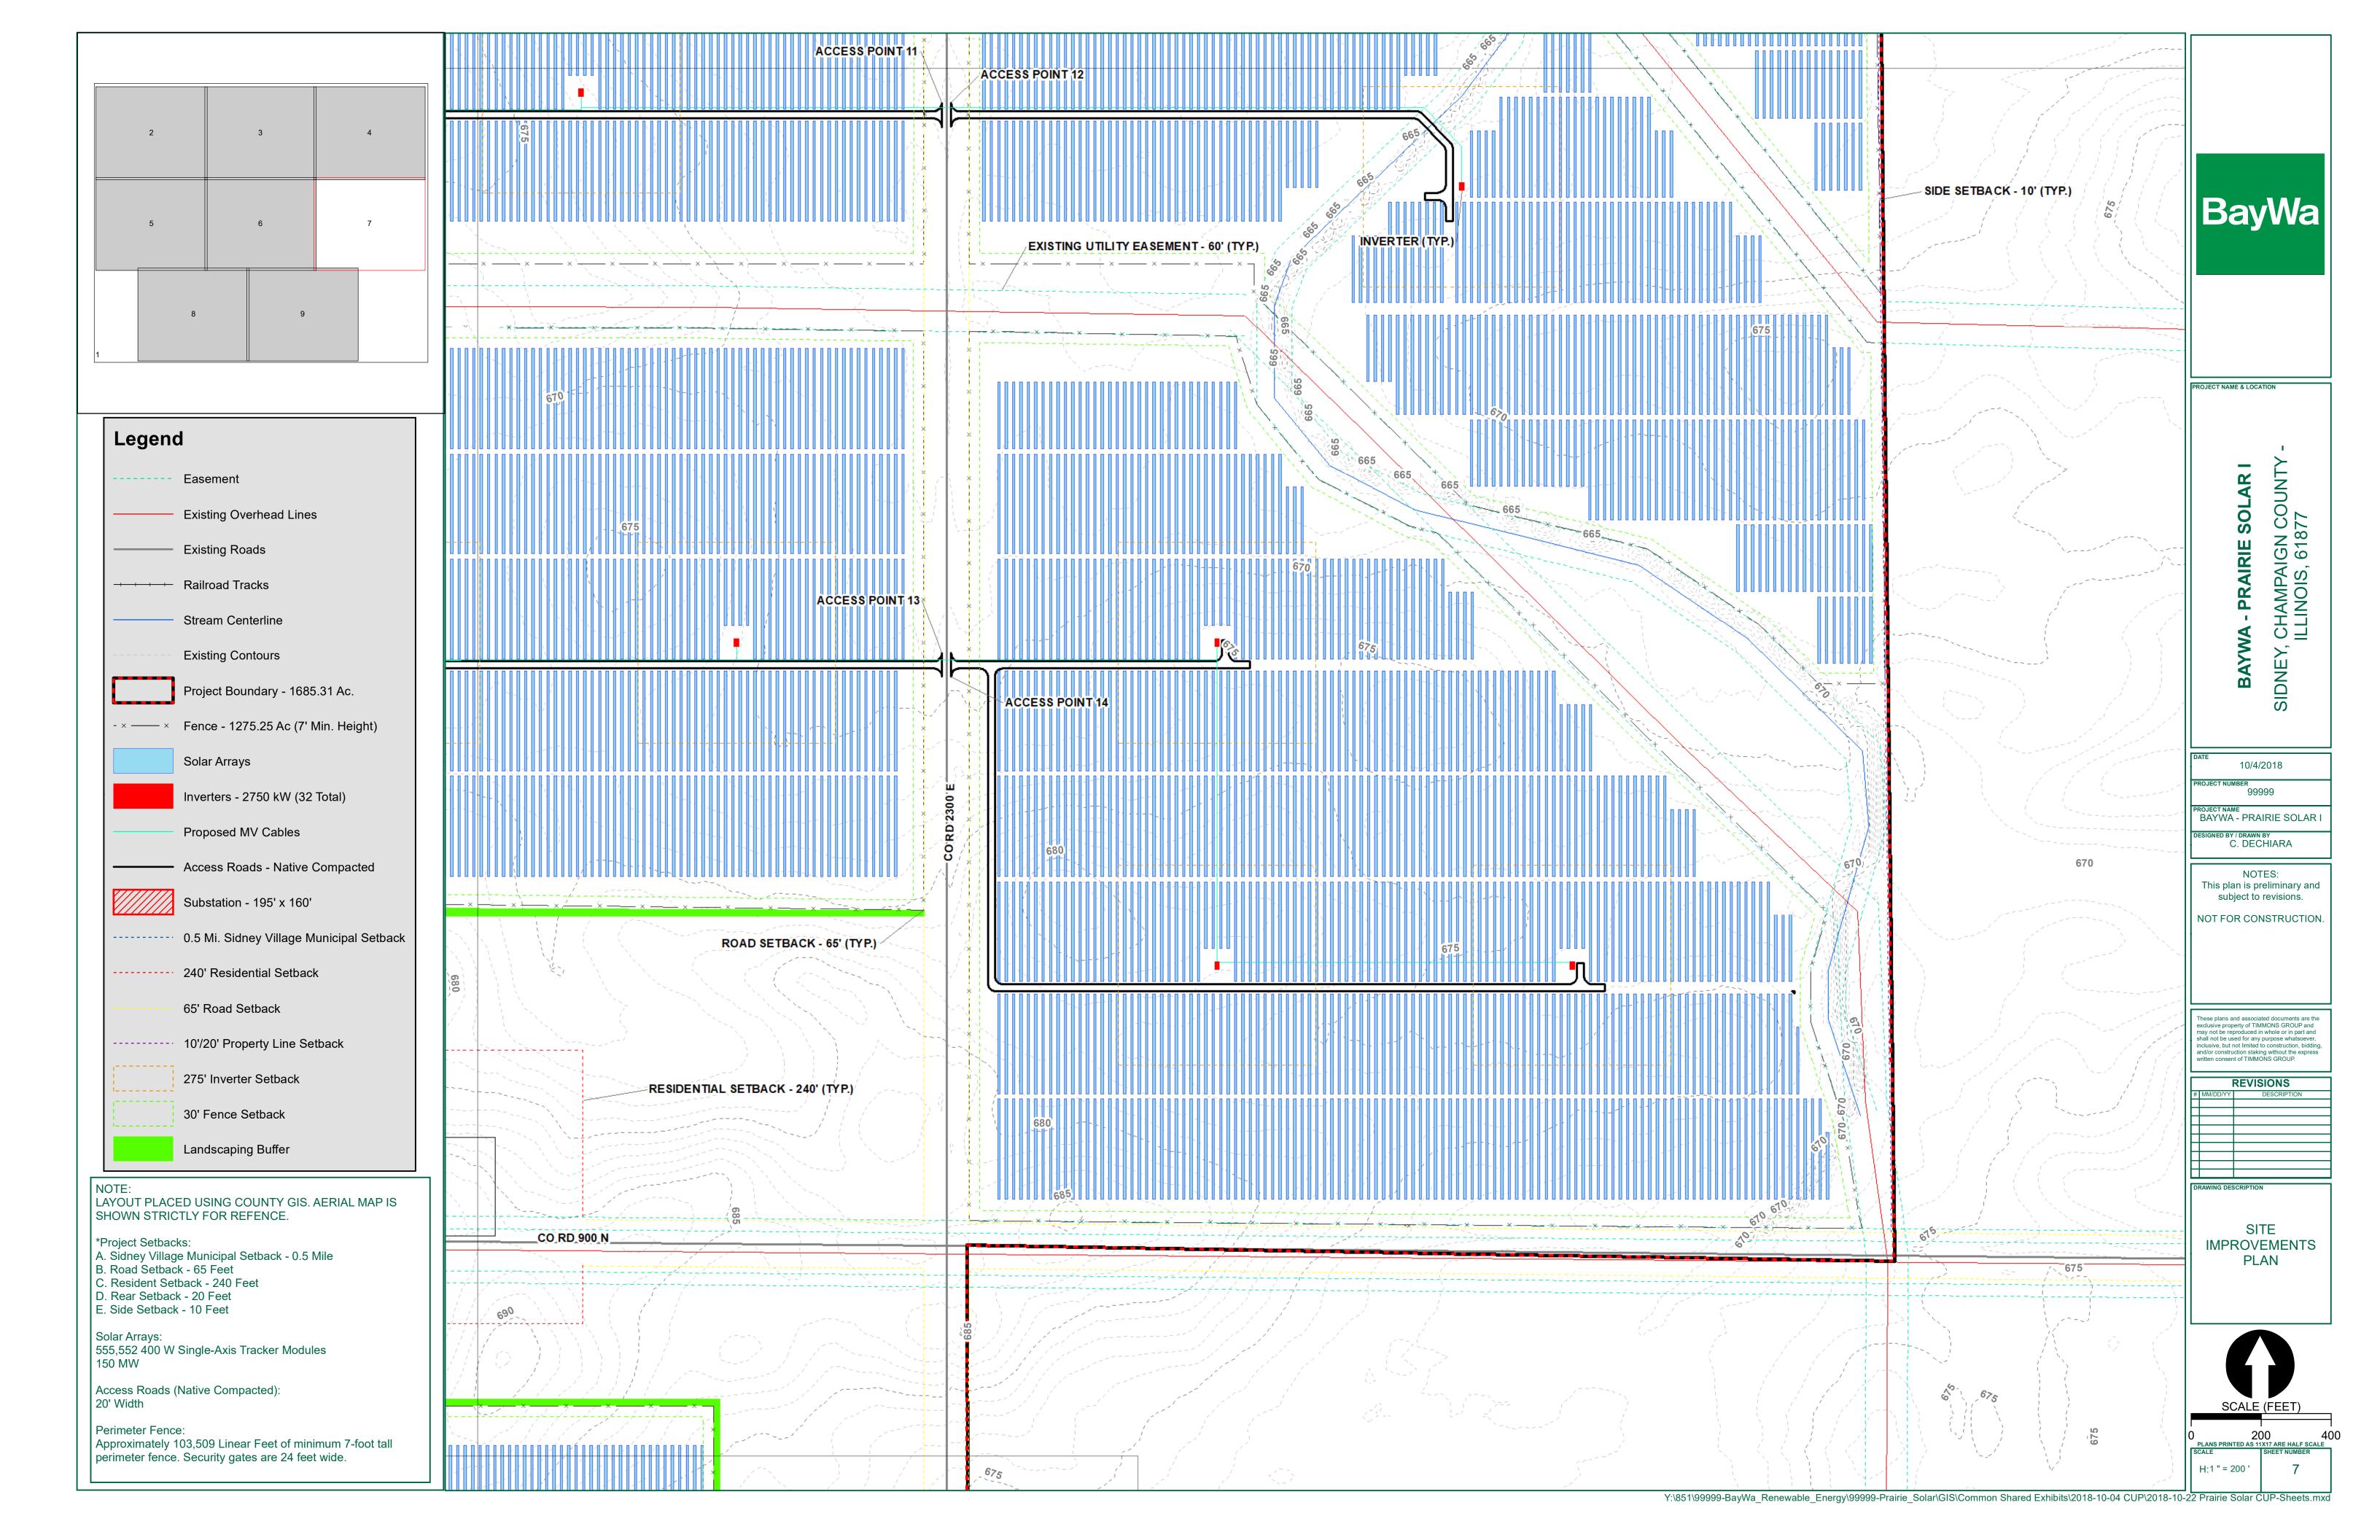

Perimeter Fence:

Approximately 103,509 Linear Feet of minimum 7-foot tall perimeter fence. Security gates are 24 feet wide.

SITE

PLAN

SDG&E Silvergate Transmission Substation Project - CPCN Application No. 05-03-024