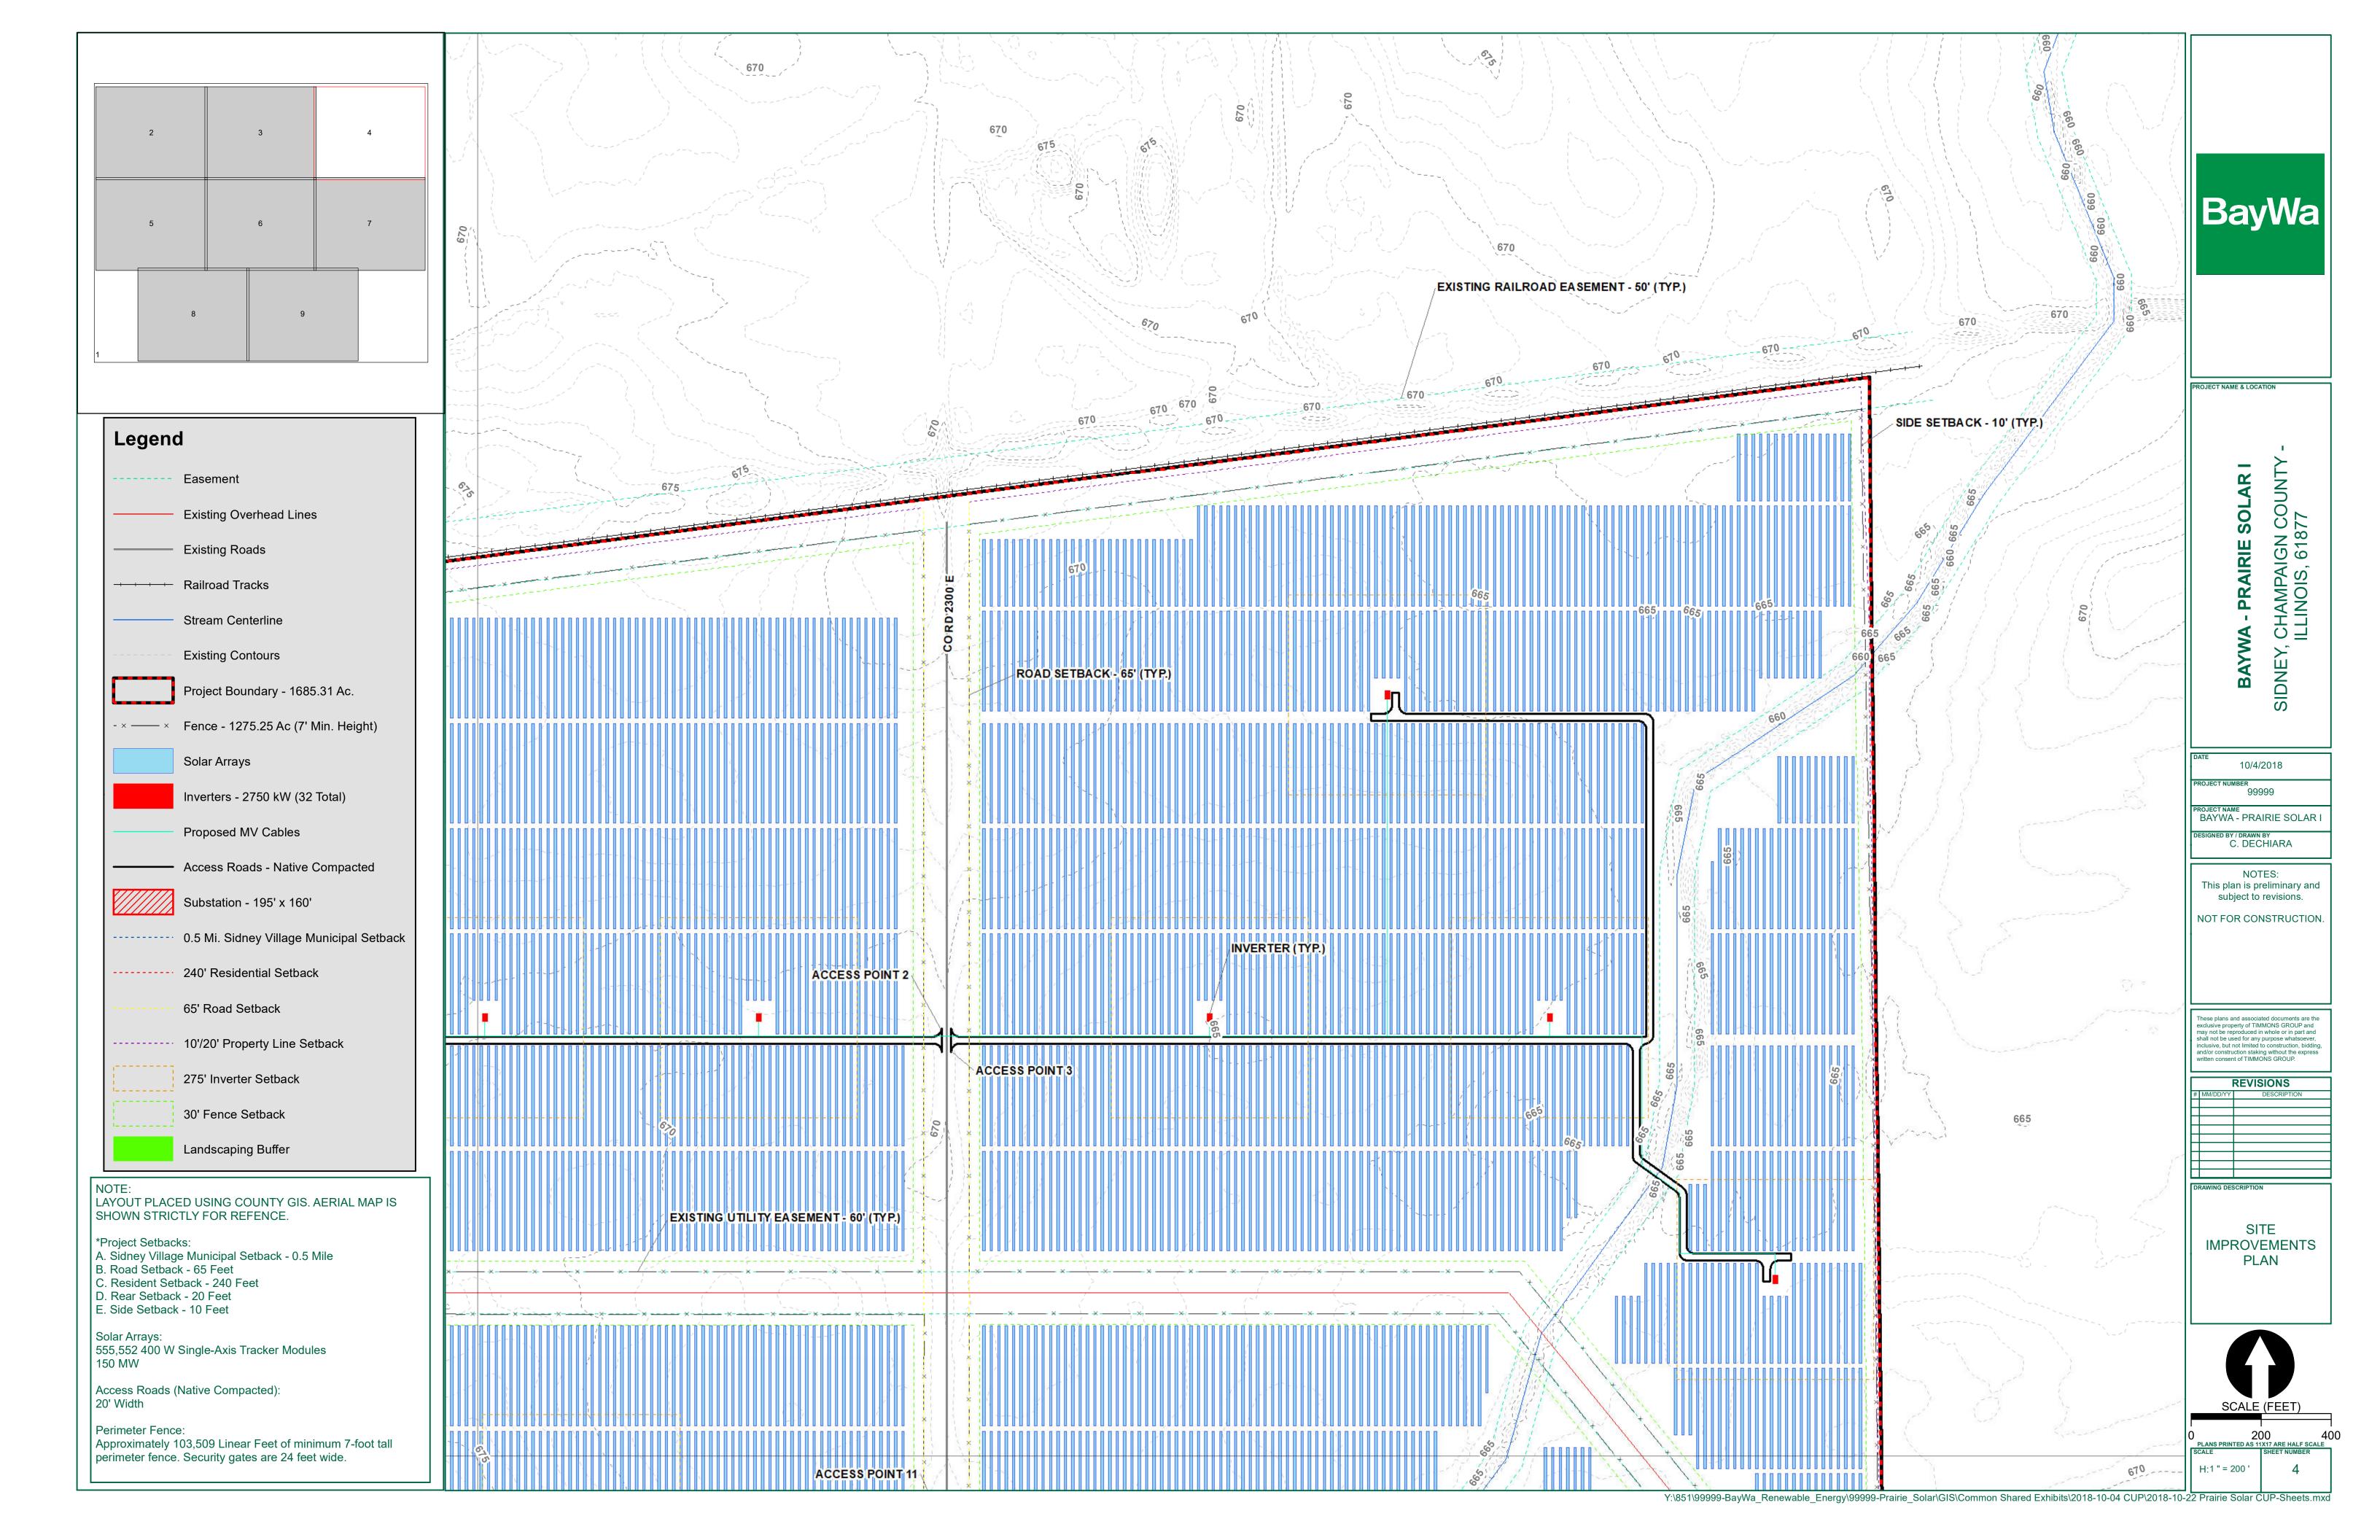

Perimeter Fence:

Approximately 103,509 Linear Feet of minimum 7-foot tall perimeter fence. Security gates are 24 feet wide.

SITE

PLAN

SDG&E Silvergate Transmission Substation Project - CPCN Application No. 05-03-024