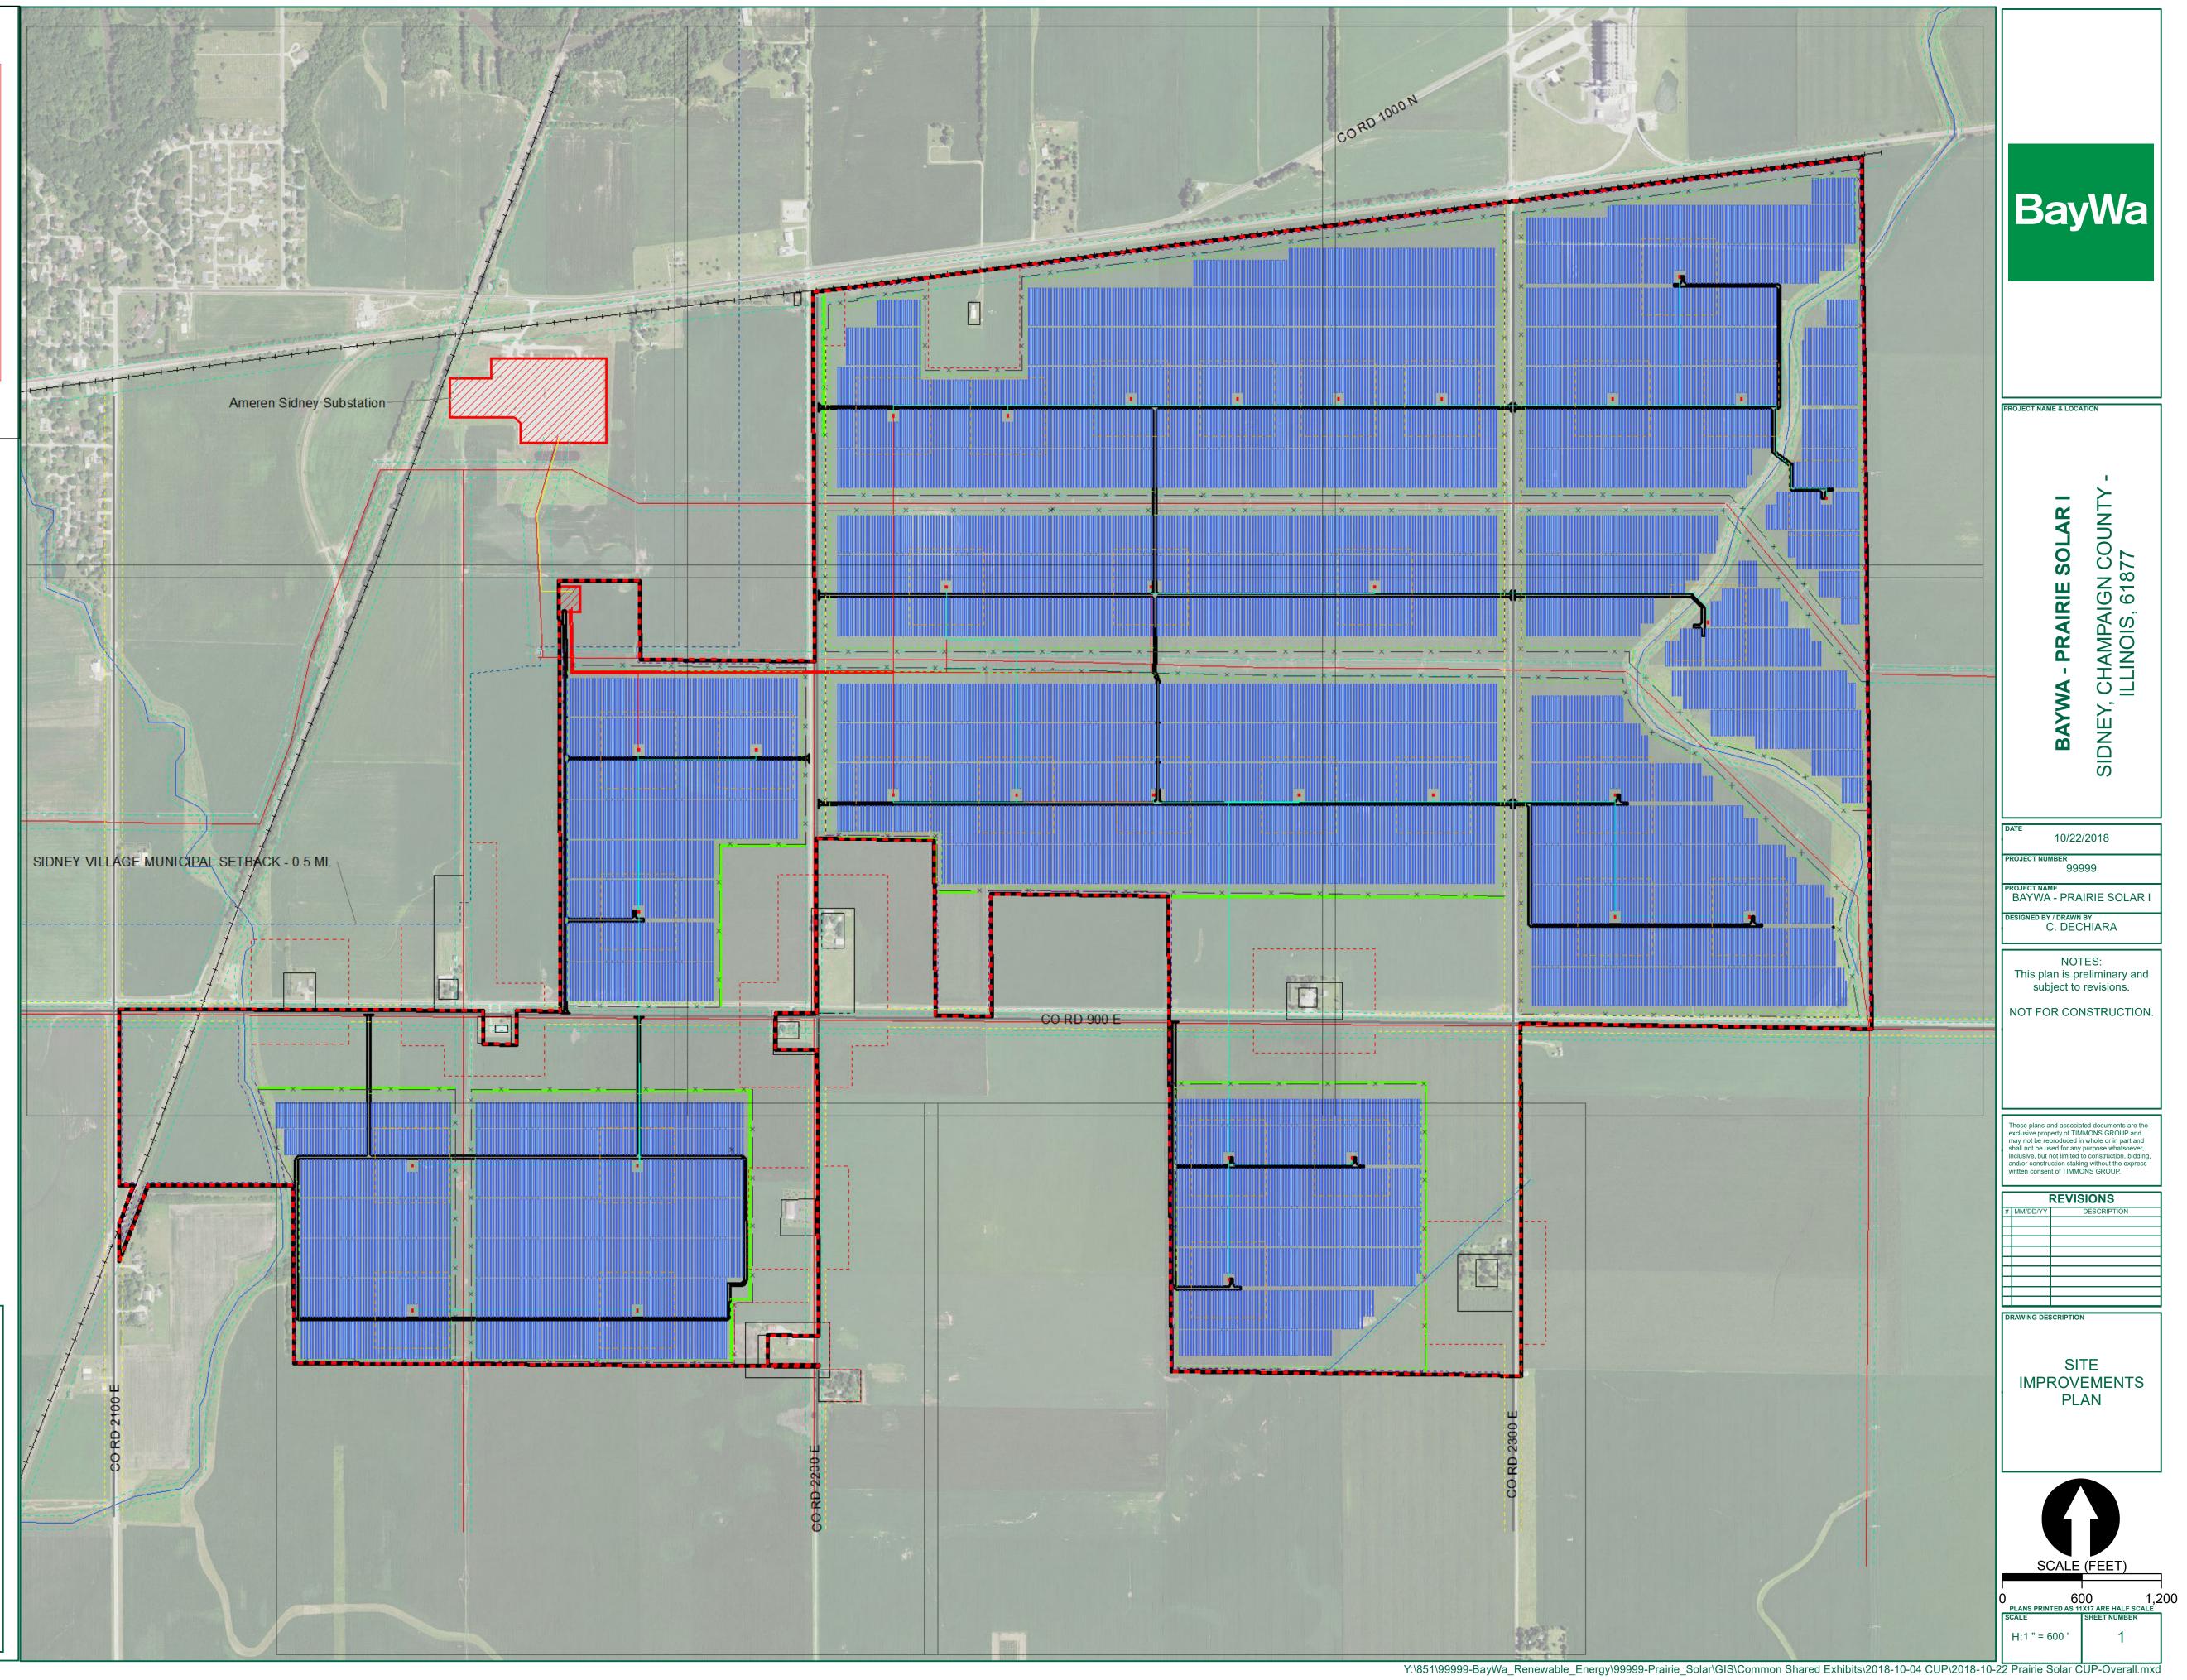

Perimeter Fence:

Approximately 103,509 Linear Feet of minimum 7-foot tall perimeter fence. Security gates are 24 feet wide.

SITE

PLAN

SDG&E Silvergate Transmission Substation Project - CPCN Application No. 05-03-024

FENCE SHALL BE CHAIN LINK INSTALLED AT A MINIMUM OF 7' IN HEIGHT.

FENCE & GATE DETAIL

WA - PRAIRIE SOLAR
, CHAMPAIGN COUNT
ILLINOIS, 61877

BayWa

ROJECT NAME & LOCATION

10/22/2018 ROJECT NUMBER 99999

PROJECT NAME
BAYWA - PRAIRIE SOLAR I