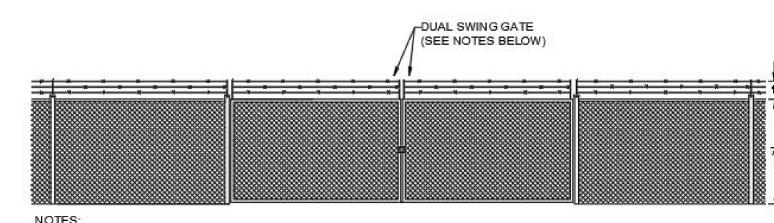

Perimeter Fence:

Approximately 103,509 Linear Feet of minimum 7-foot tall perimeter fence. Security gates are 24 feet wide.

SITE

PLAN

SDG&E Silvergate Transmission Substation Project - CPCN Application No. 05-03-024

FENCE SHALL BE CHAIN LINK INSTALLED AT A MINIMUM OF 7' IN HEIGHT.

FENCE & GATE DETAIL

WA - PRAIRIE SOLAR
, CHAMPAIGN COUNT
ILLINOIS, 61877

BayWa

ROJECT NAME & LOCATION

10/22/2018 ROJECT NUMBER 99999

PROJECT NAME
BAYWA - PRAIRIE SOLAR I