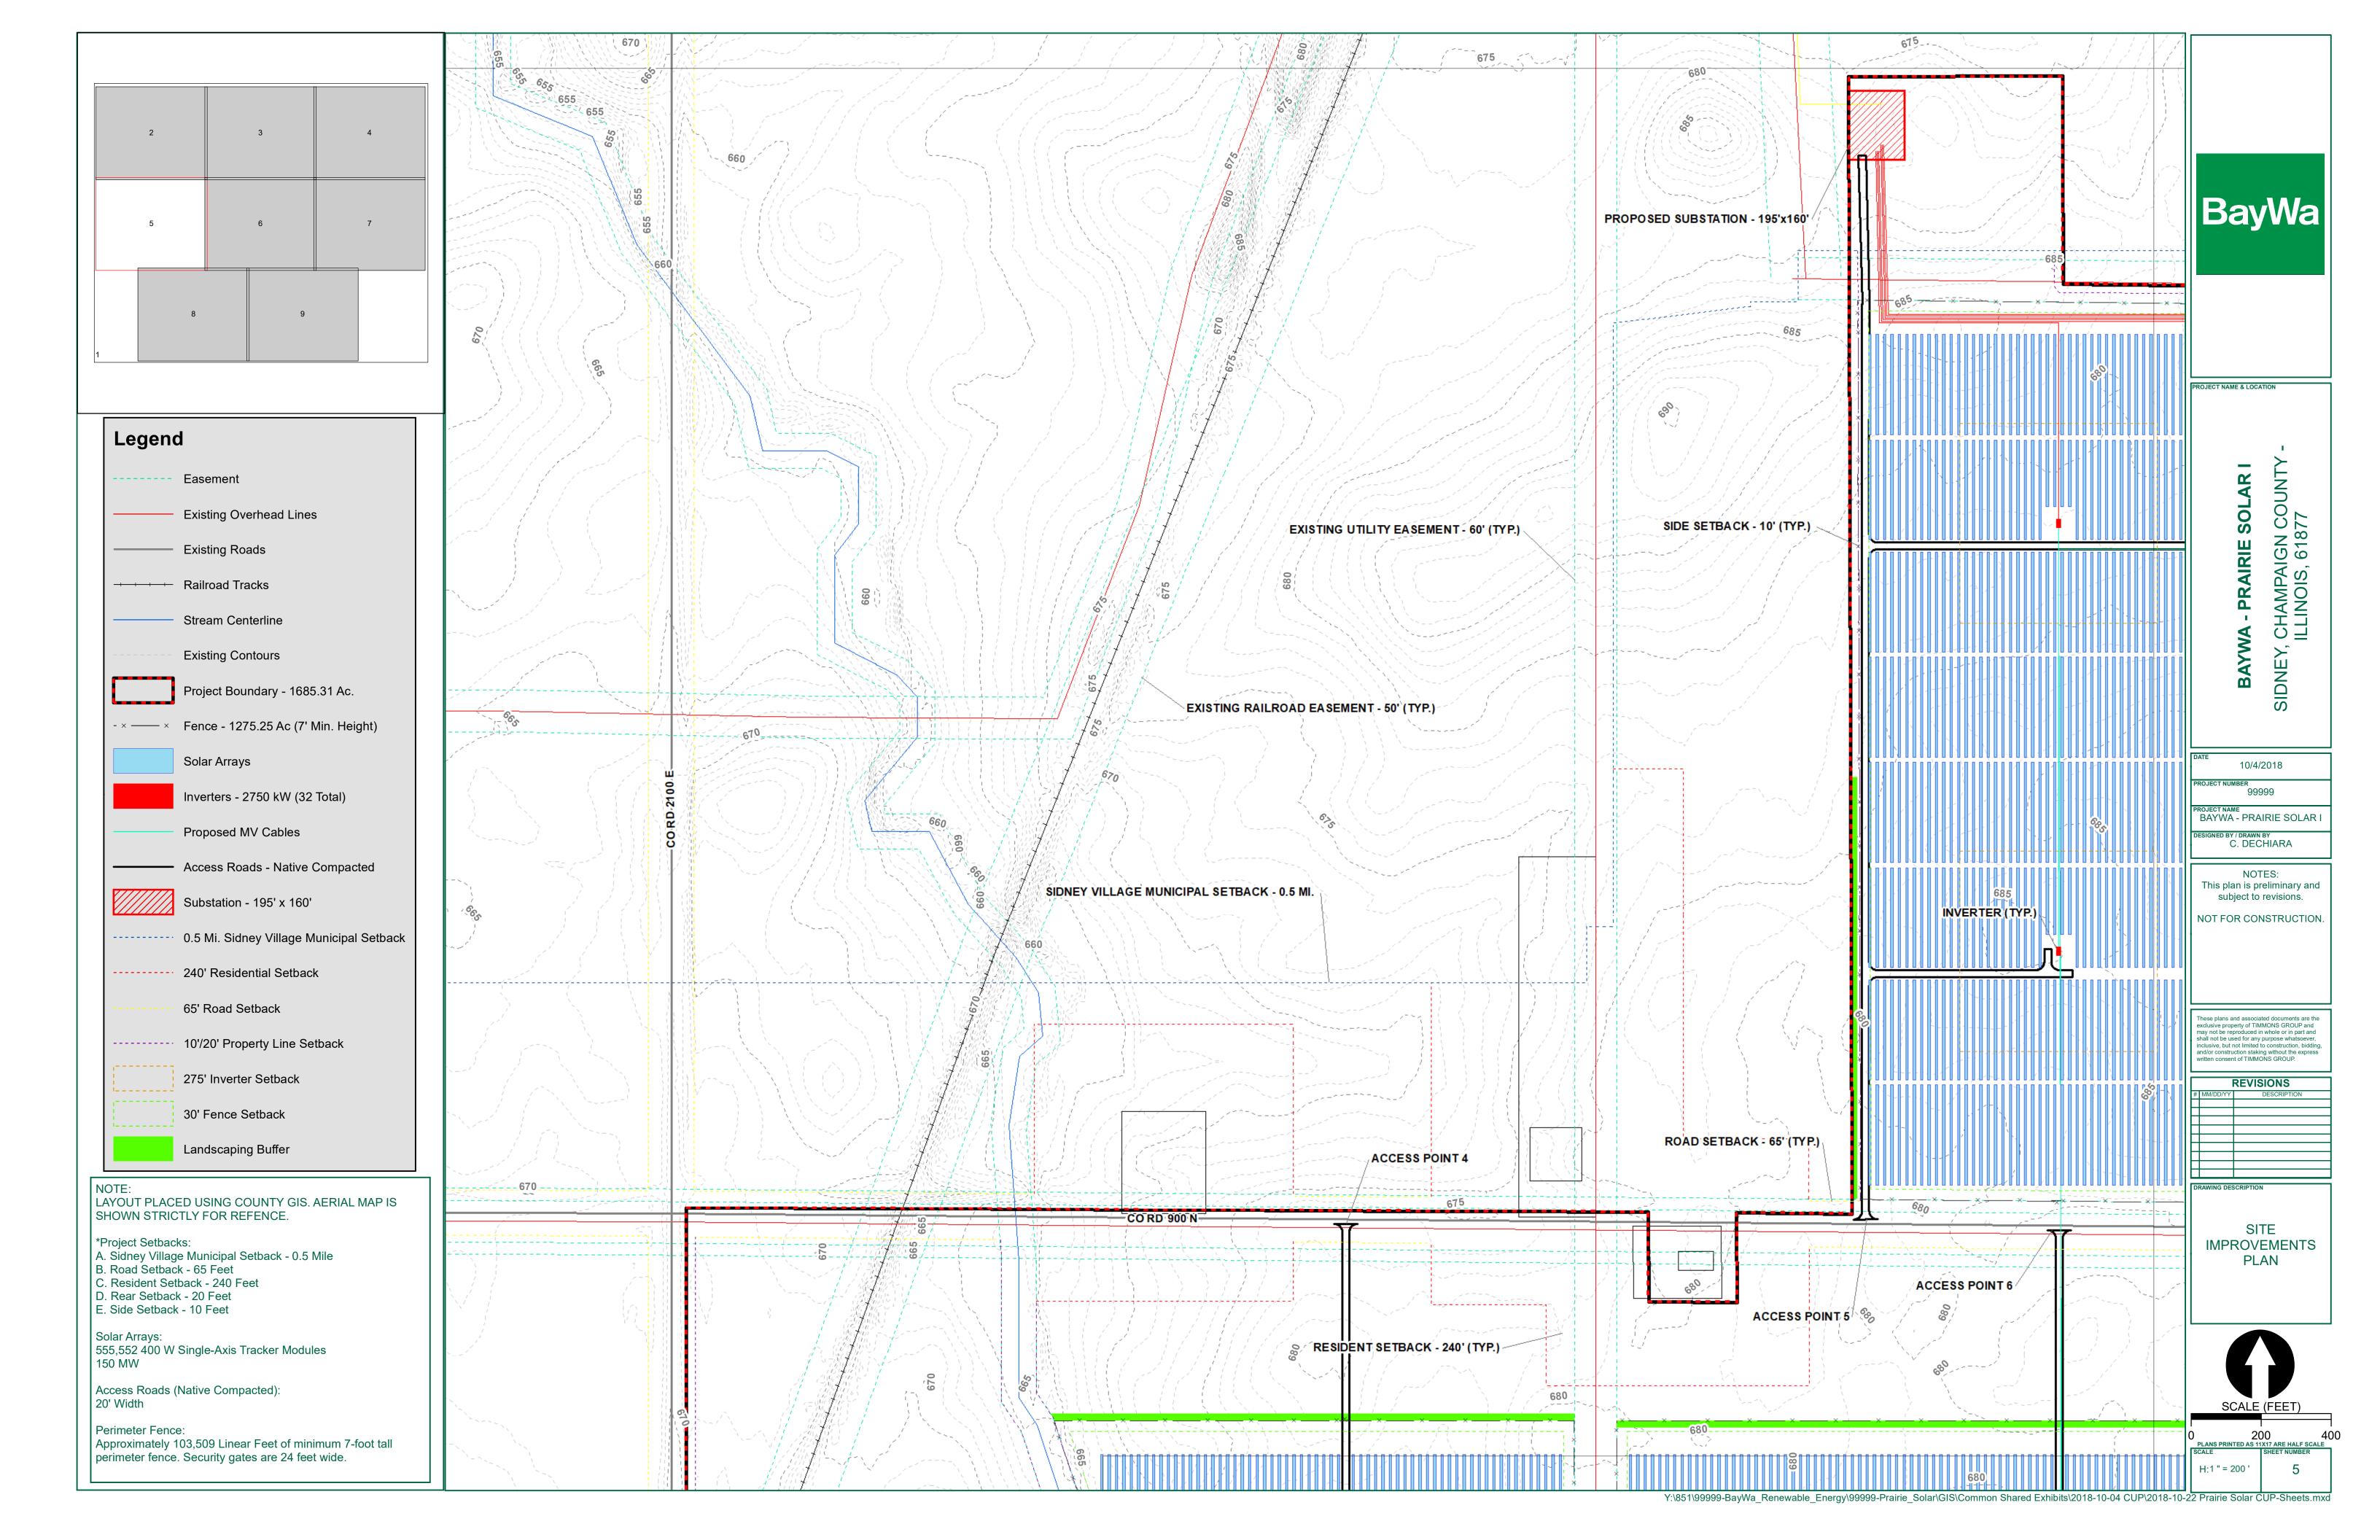

Perimeter Fence:

Approximately 103,509 Linear Feet of minimum 7-foot tall perimeter fence. Security gates are 24 feet wide.

SITE

PLAN

SDG&E Silvergate Transmission Substation Project - CPCN Application No. 05-03-024