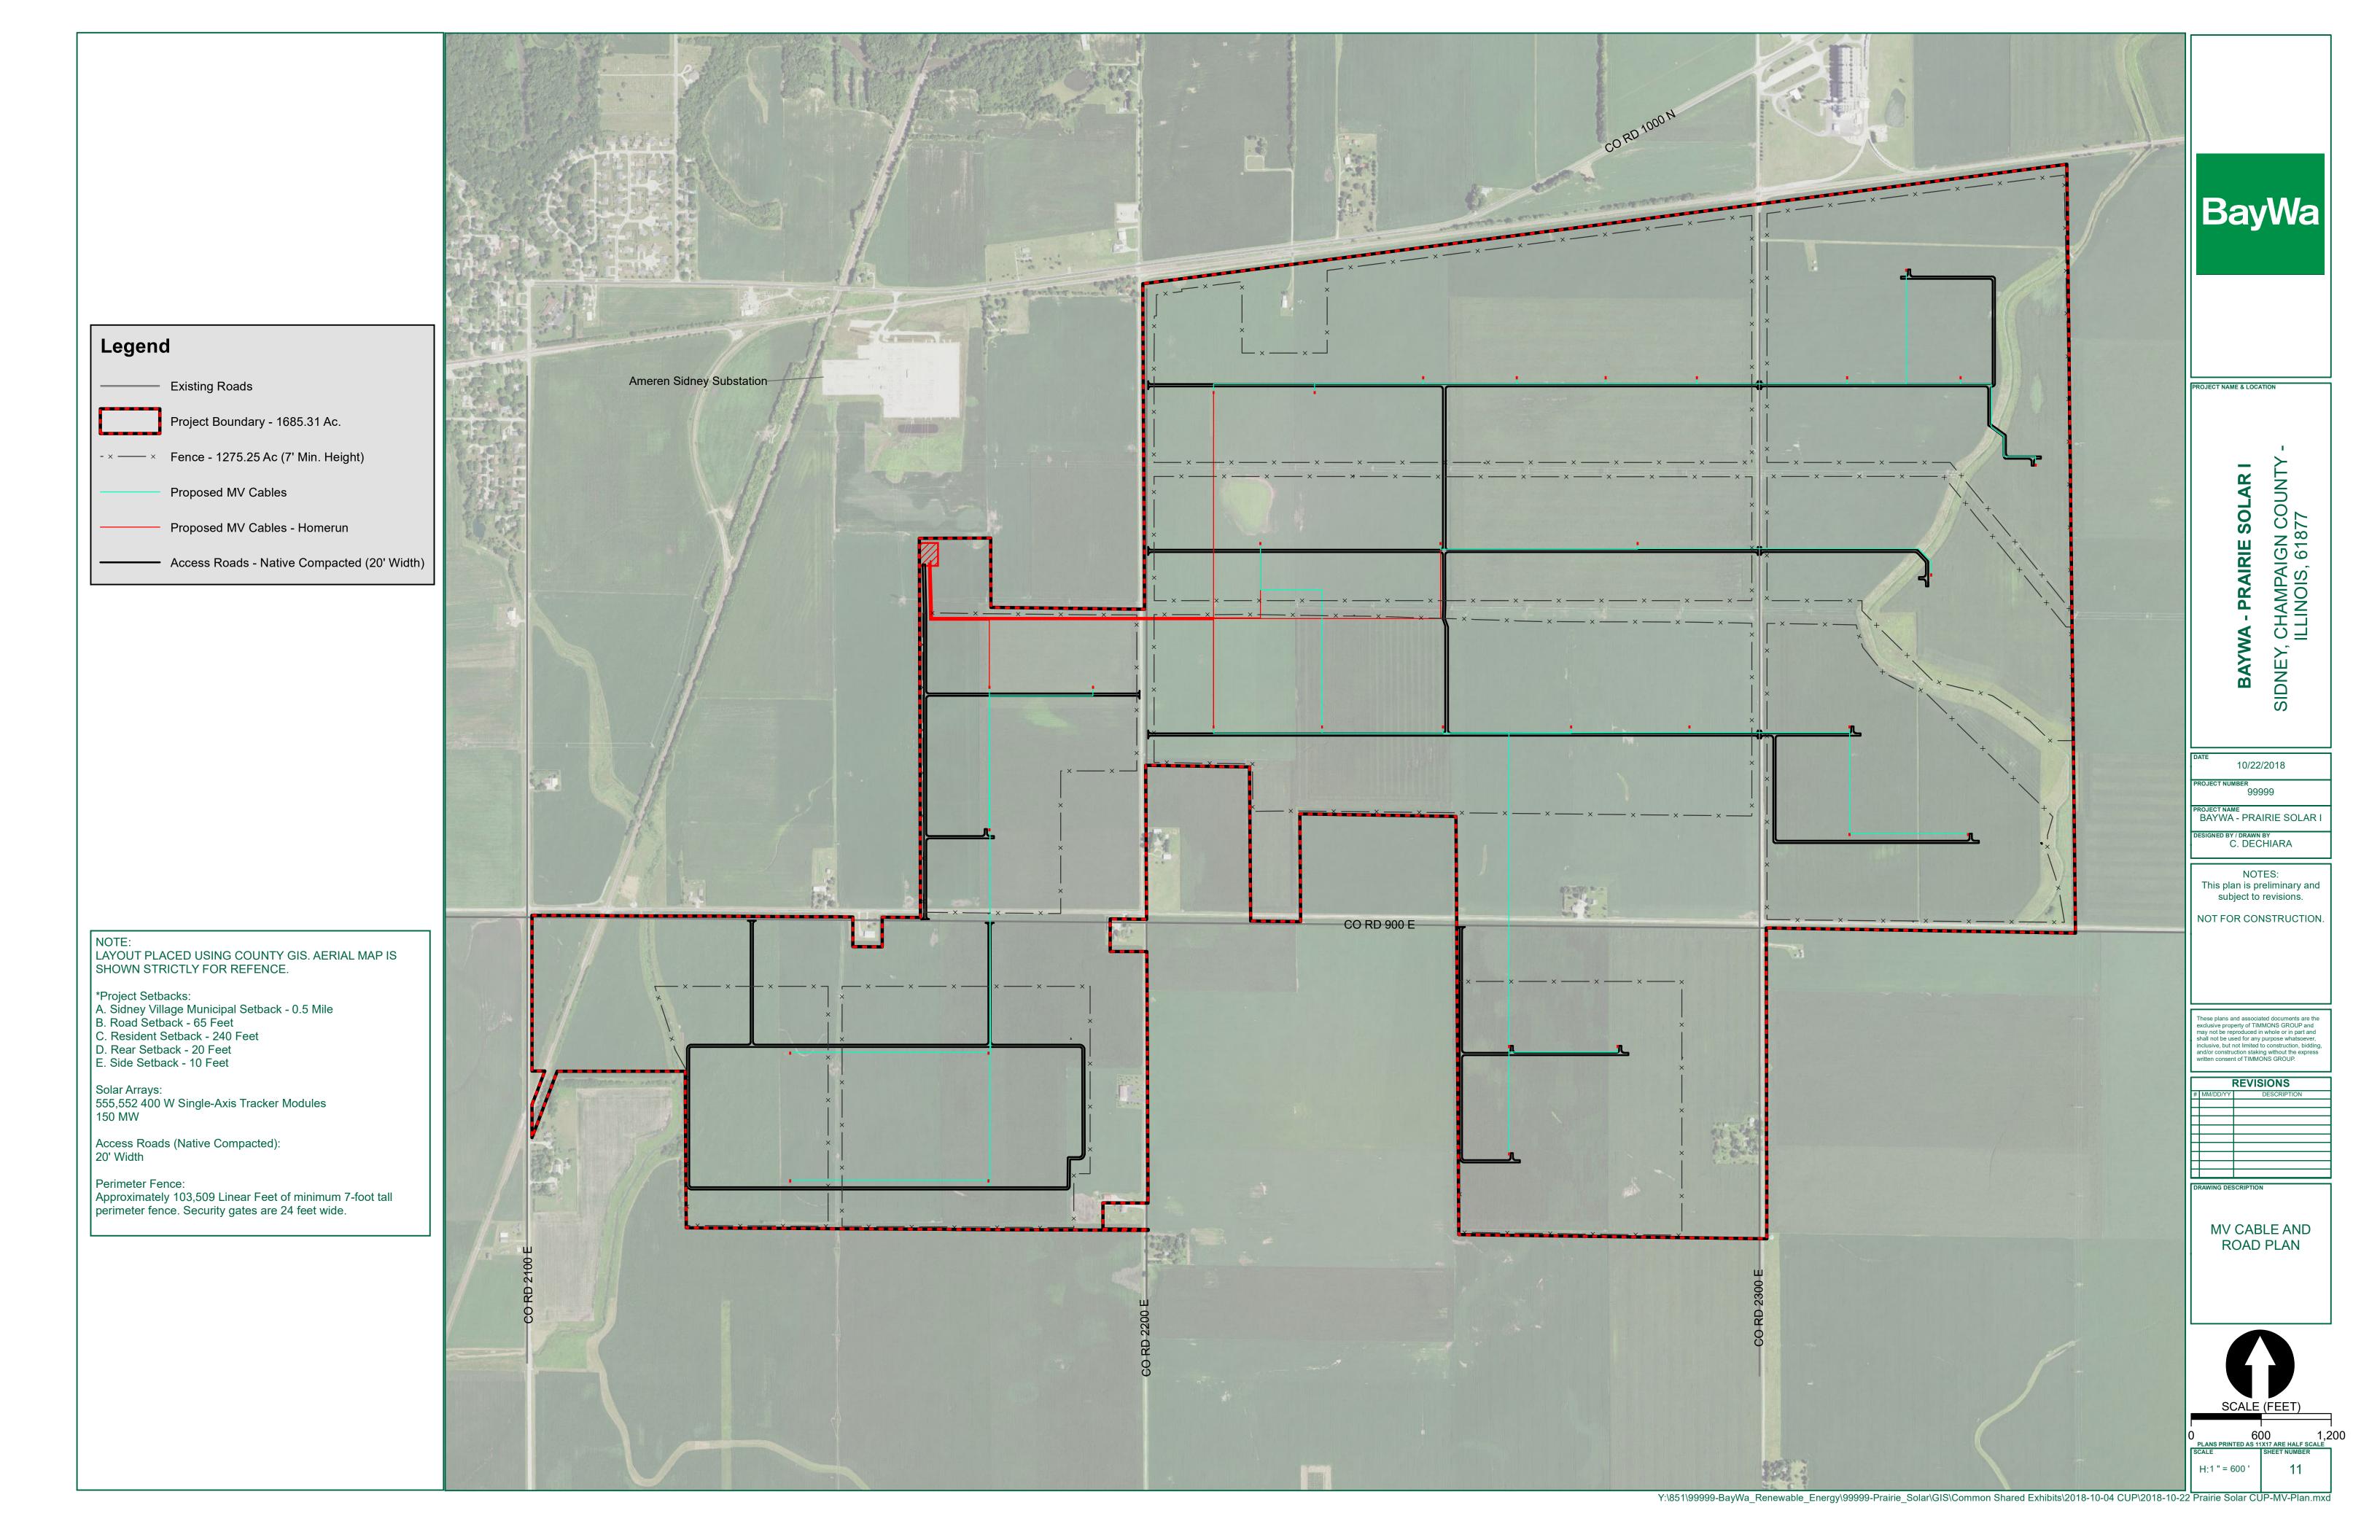

Perimeter Fence:

Approximately 103,509 Linear Feet of minimum 7-foot tall perimeter fence. Security gates are 24 feet wide.

SITE

PLAN

SDG&E Silvergate Transmission Substation Project - CPCN Application No. 05-03-024

FENCE SHALL BE CHAIN LINK INSTALLED AT A MINIMUM OF 7' IN HEIGHT.

FENCE & GATE DETAIL

WA - PRAIRIE SOLAR
, CHAMPAIGN COUNT
ILLINOIS, 61877

BayWa

ROJECT NAME & LOCATION

10/22/2018 ROJECT NUMBER 99999

PROJECT NAME
BAYWA - PRAIRIE SOLAR I