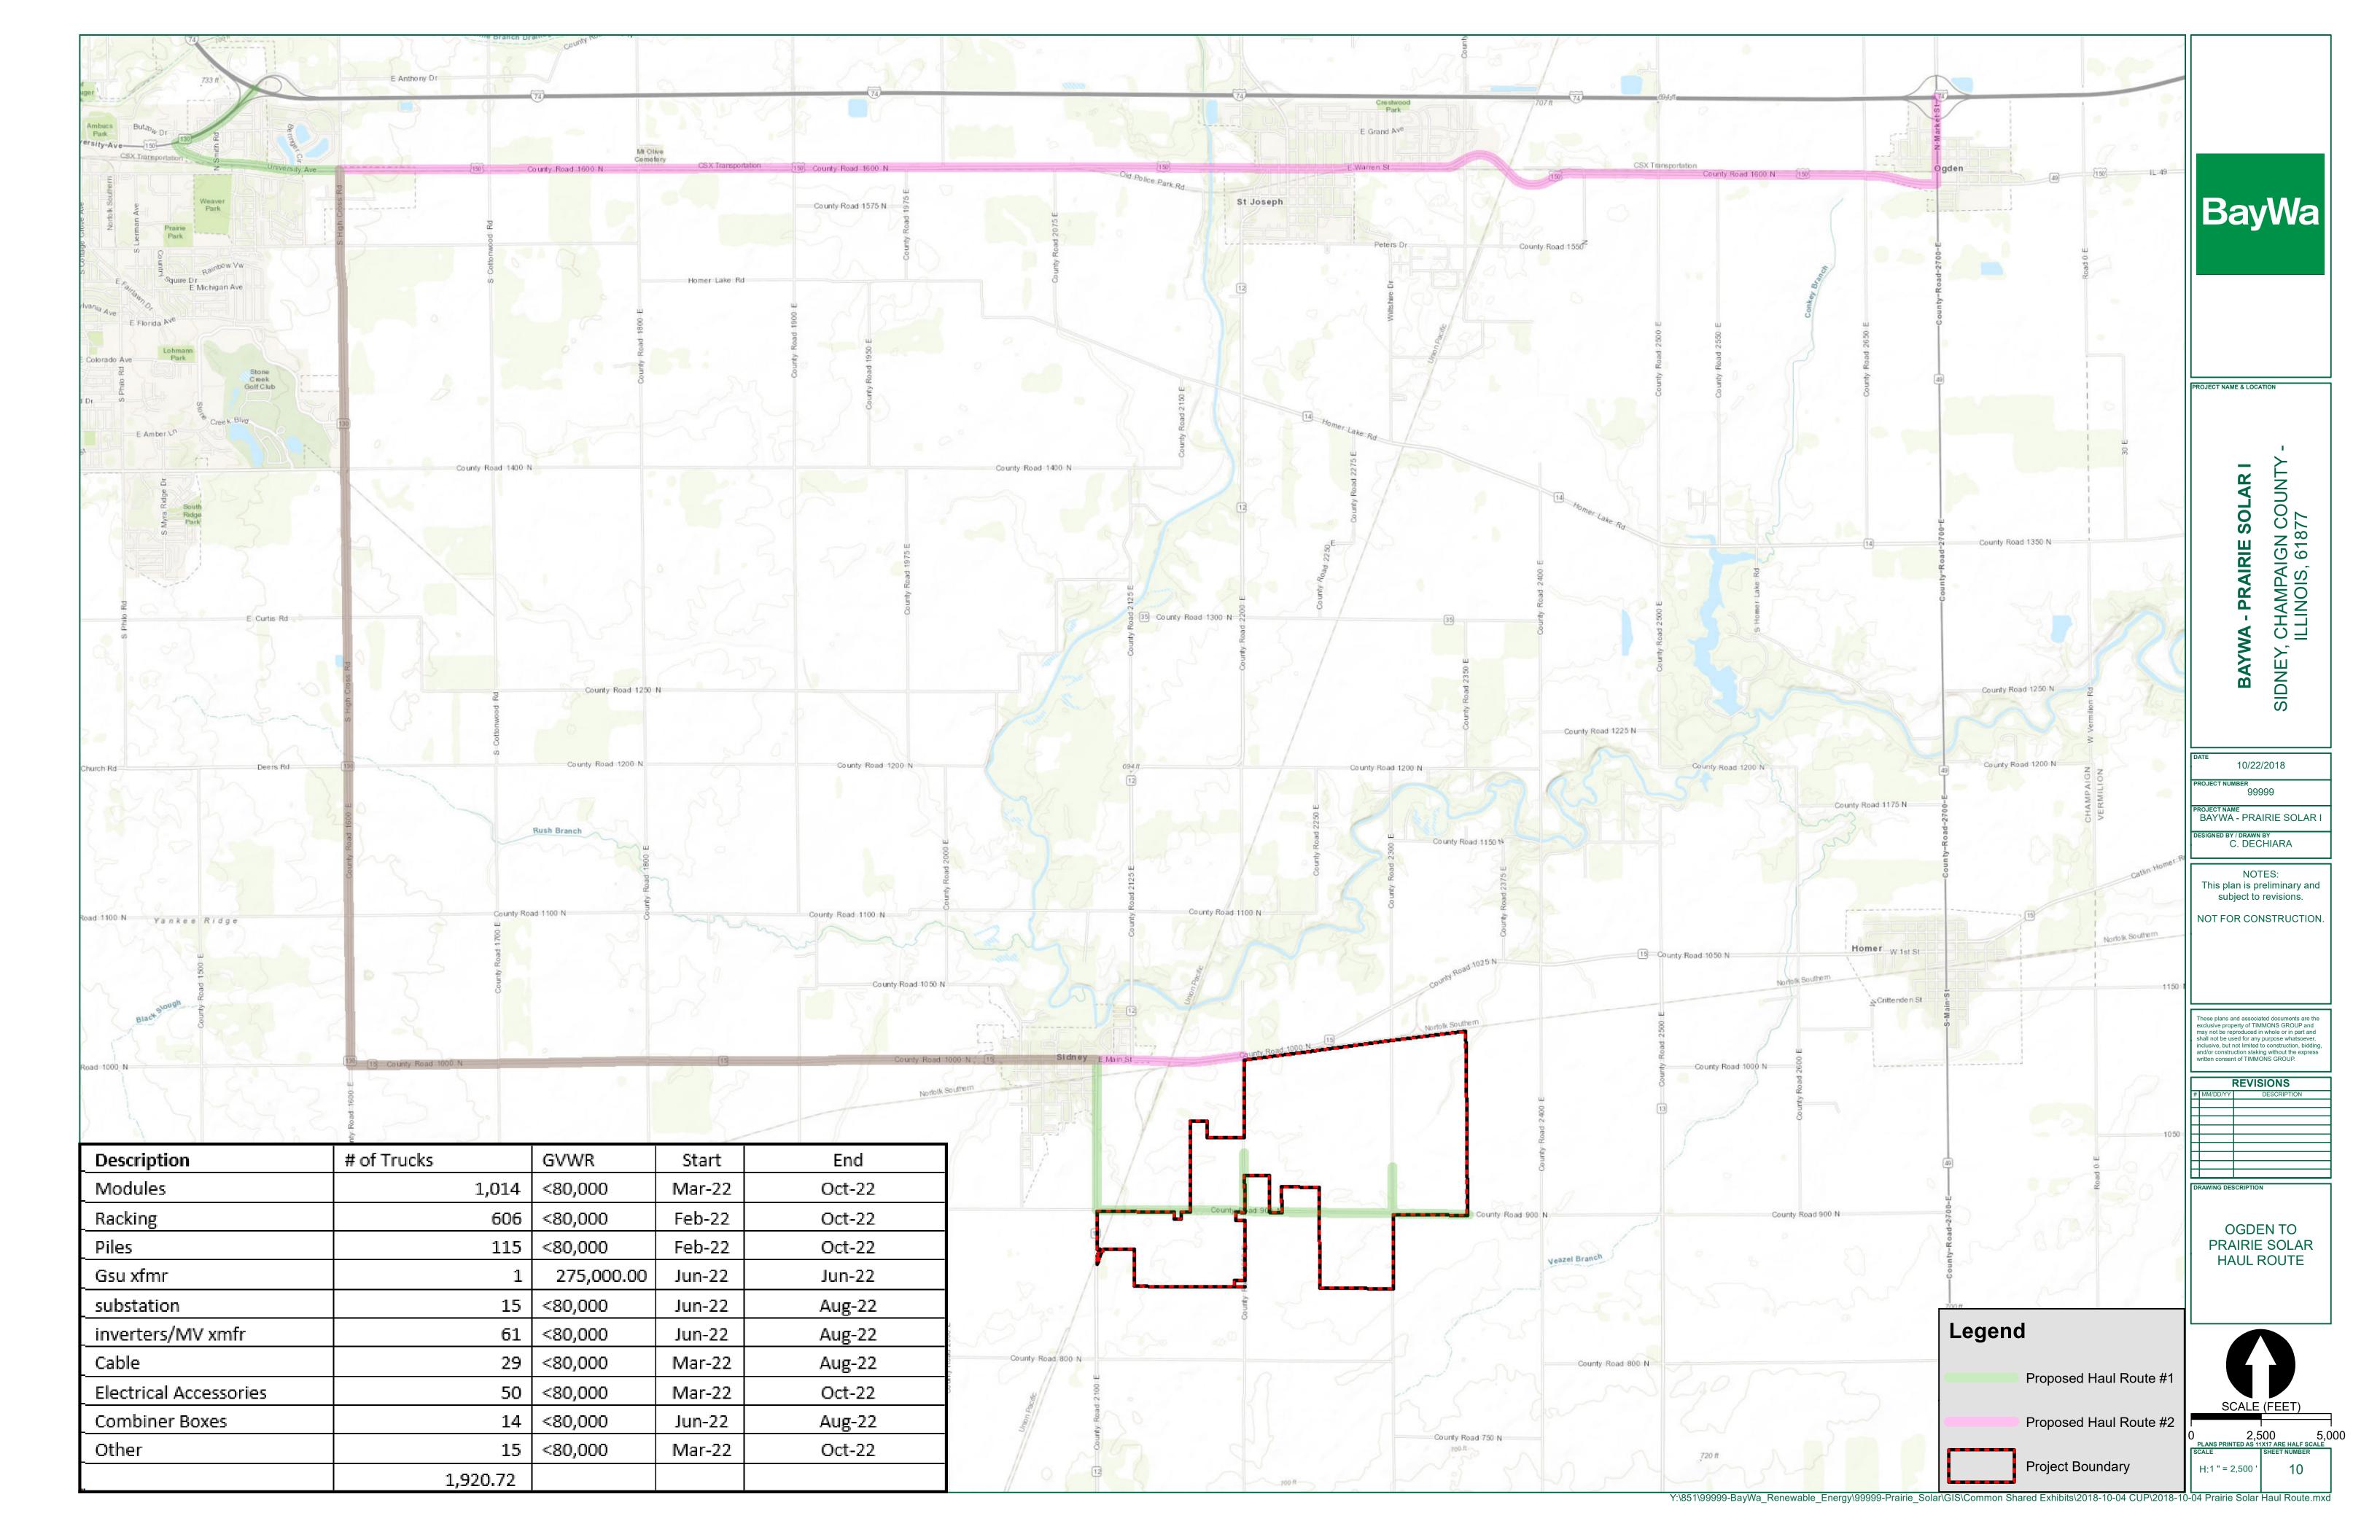

Perimeter Fence:

Approximately 103,509 Linear Feet of minimum 7-foot tall perimeter fence. Security gates are 24 feet wide.

SITE

PLAN

SDG&E Silvergate Transmission Substation Project - CPCN Application No. 05-03-024