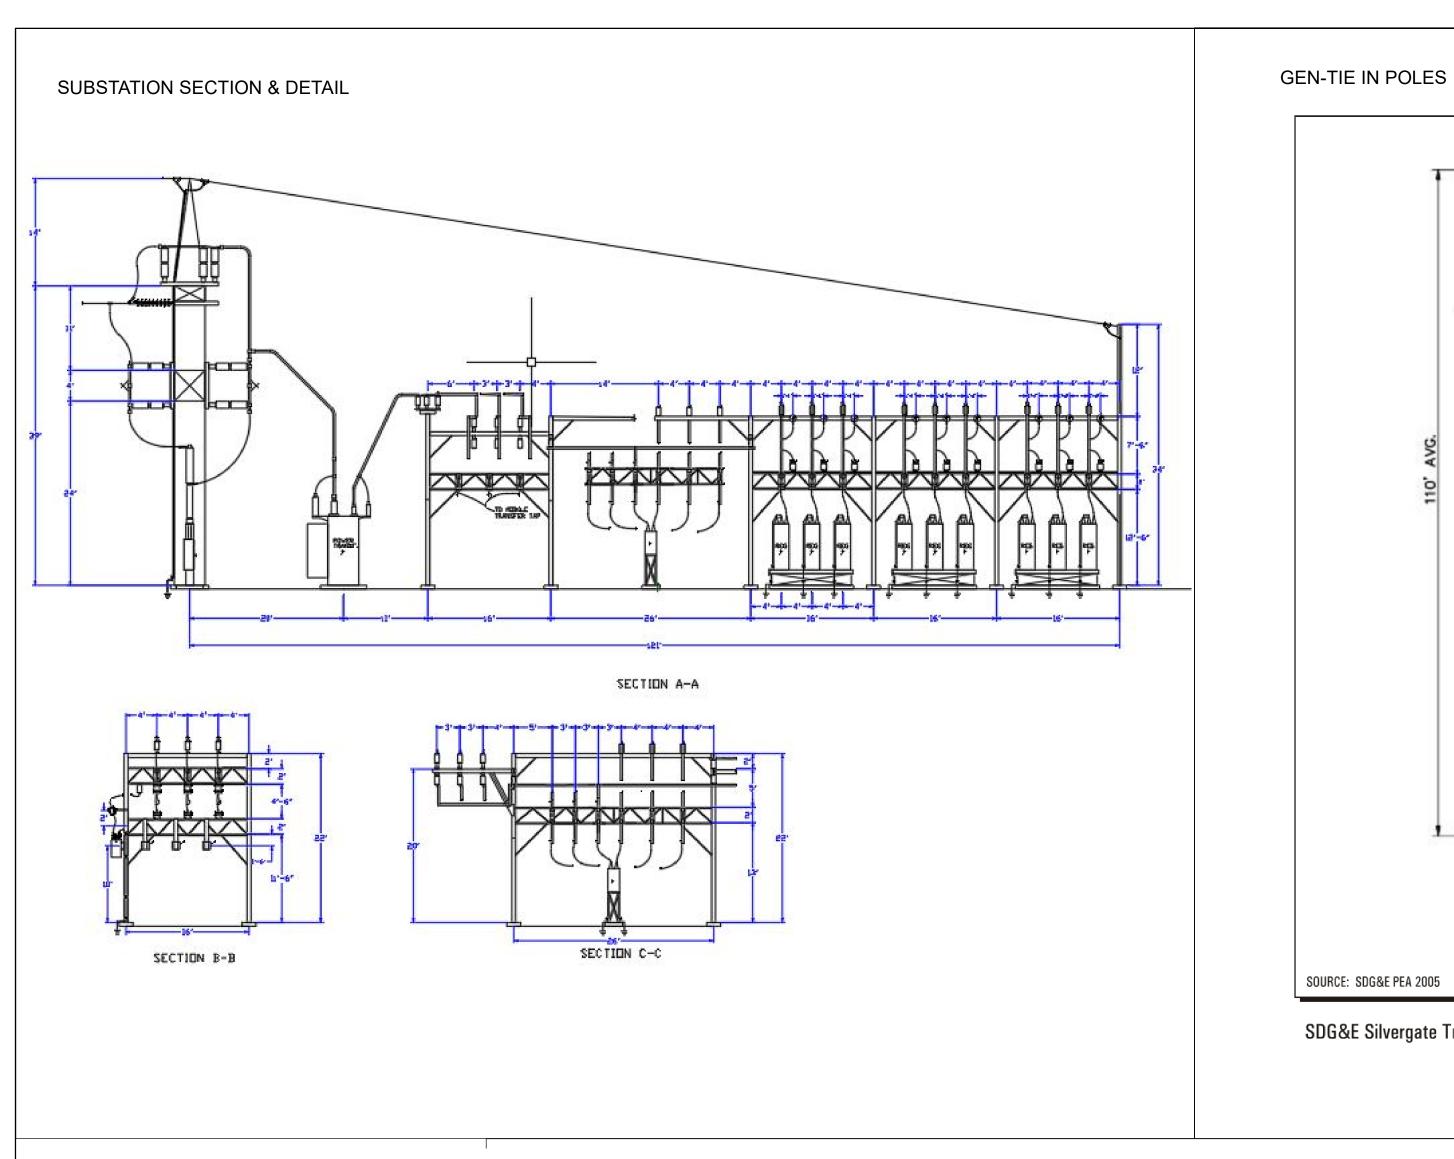

Perimeter Fence:

Approximately 103,509 Linear Feet of minimum 7-foot tall perimeter fence. Security gates are 24 feet wide.

SITE

PLAN

SDG&E Silvergate Transmission Substation Project - CPCN Application No. 05-03-024