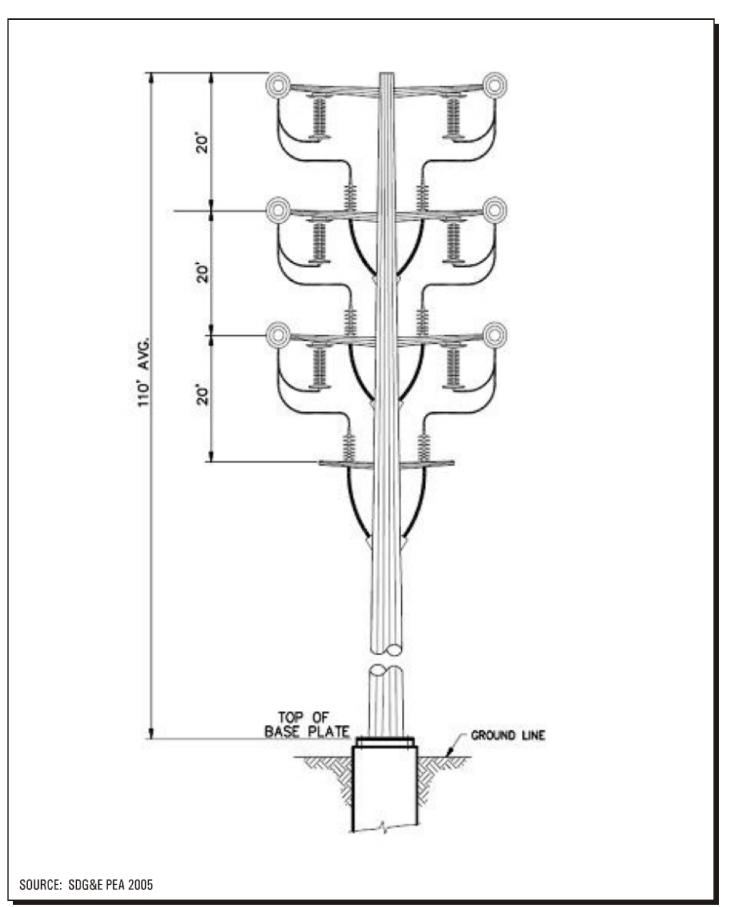

Typical 138kV Steel Cable Riser Pole

FIGURE

B-12

PERIMETER FENCE

SCALE: NTS

Y:\851\99999-BayWa\_Renewable\_Energy\99999-Prairie\_Solar\GIS\Common Shared Exhibits\2018-10-04 CUP\2018-10-16 Details Sheet.mxd