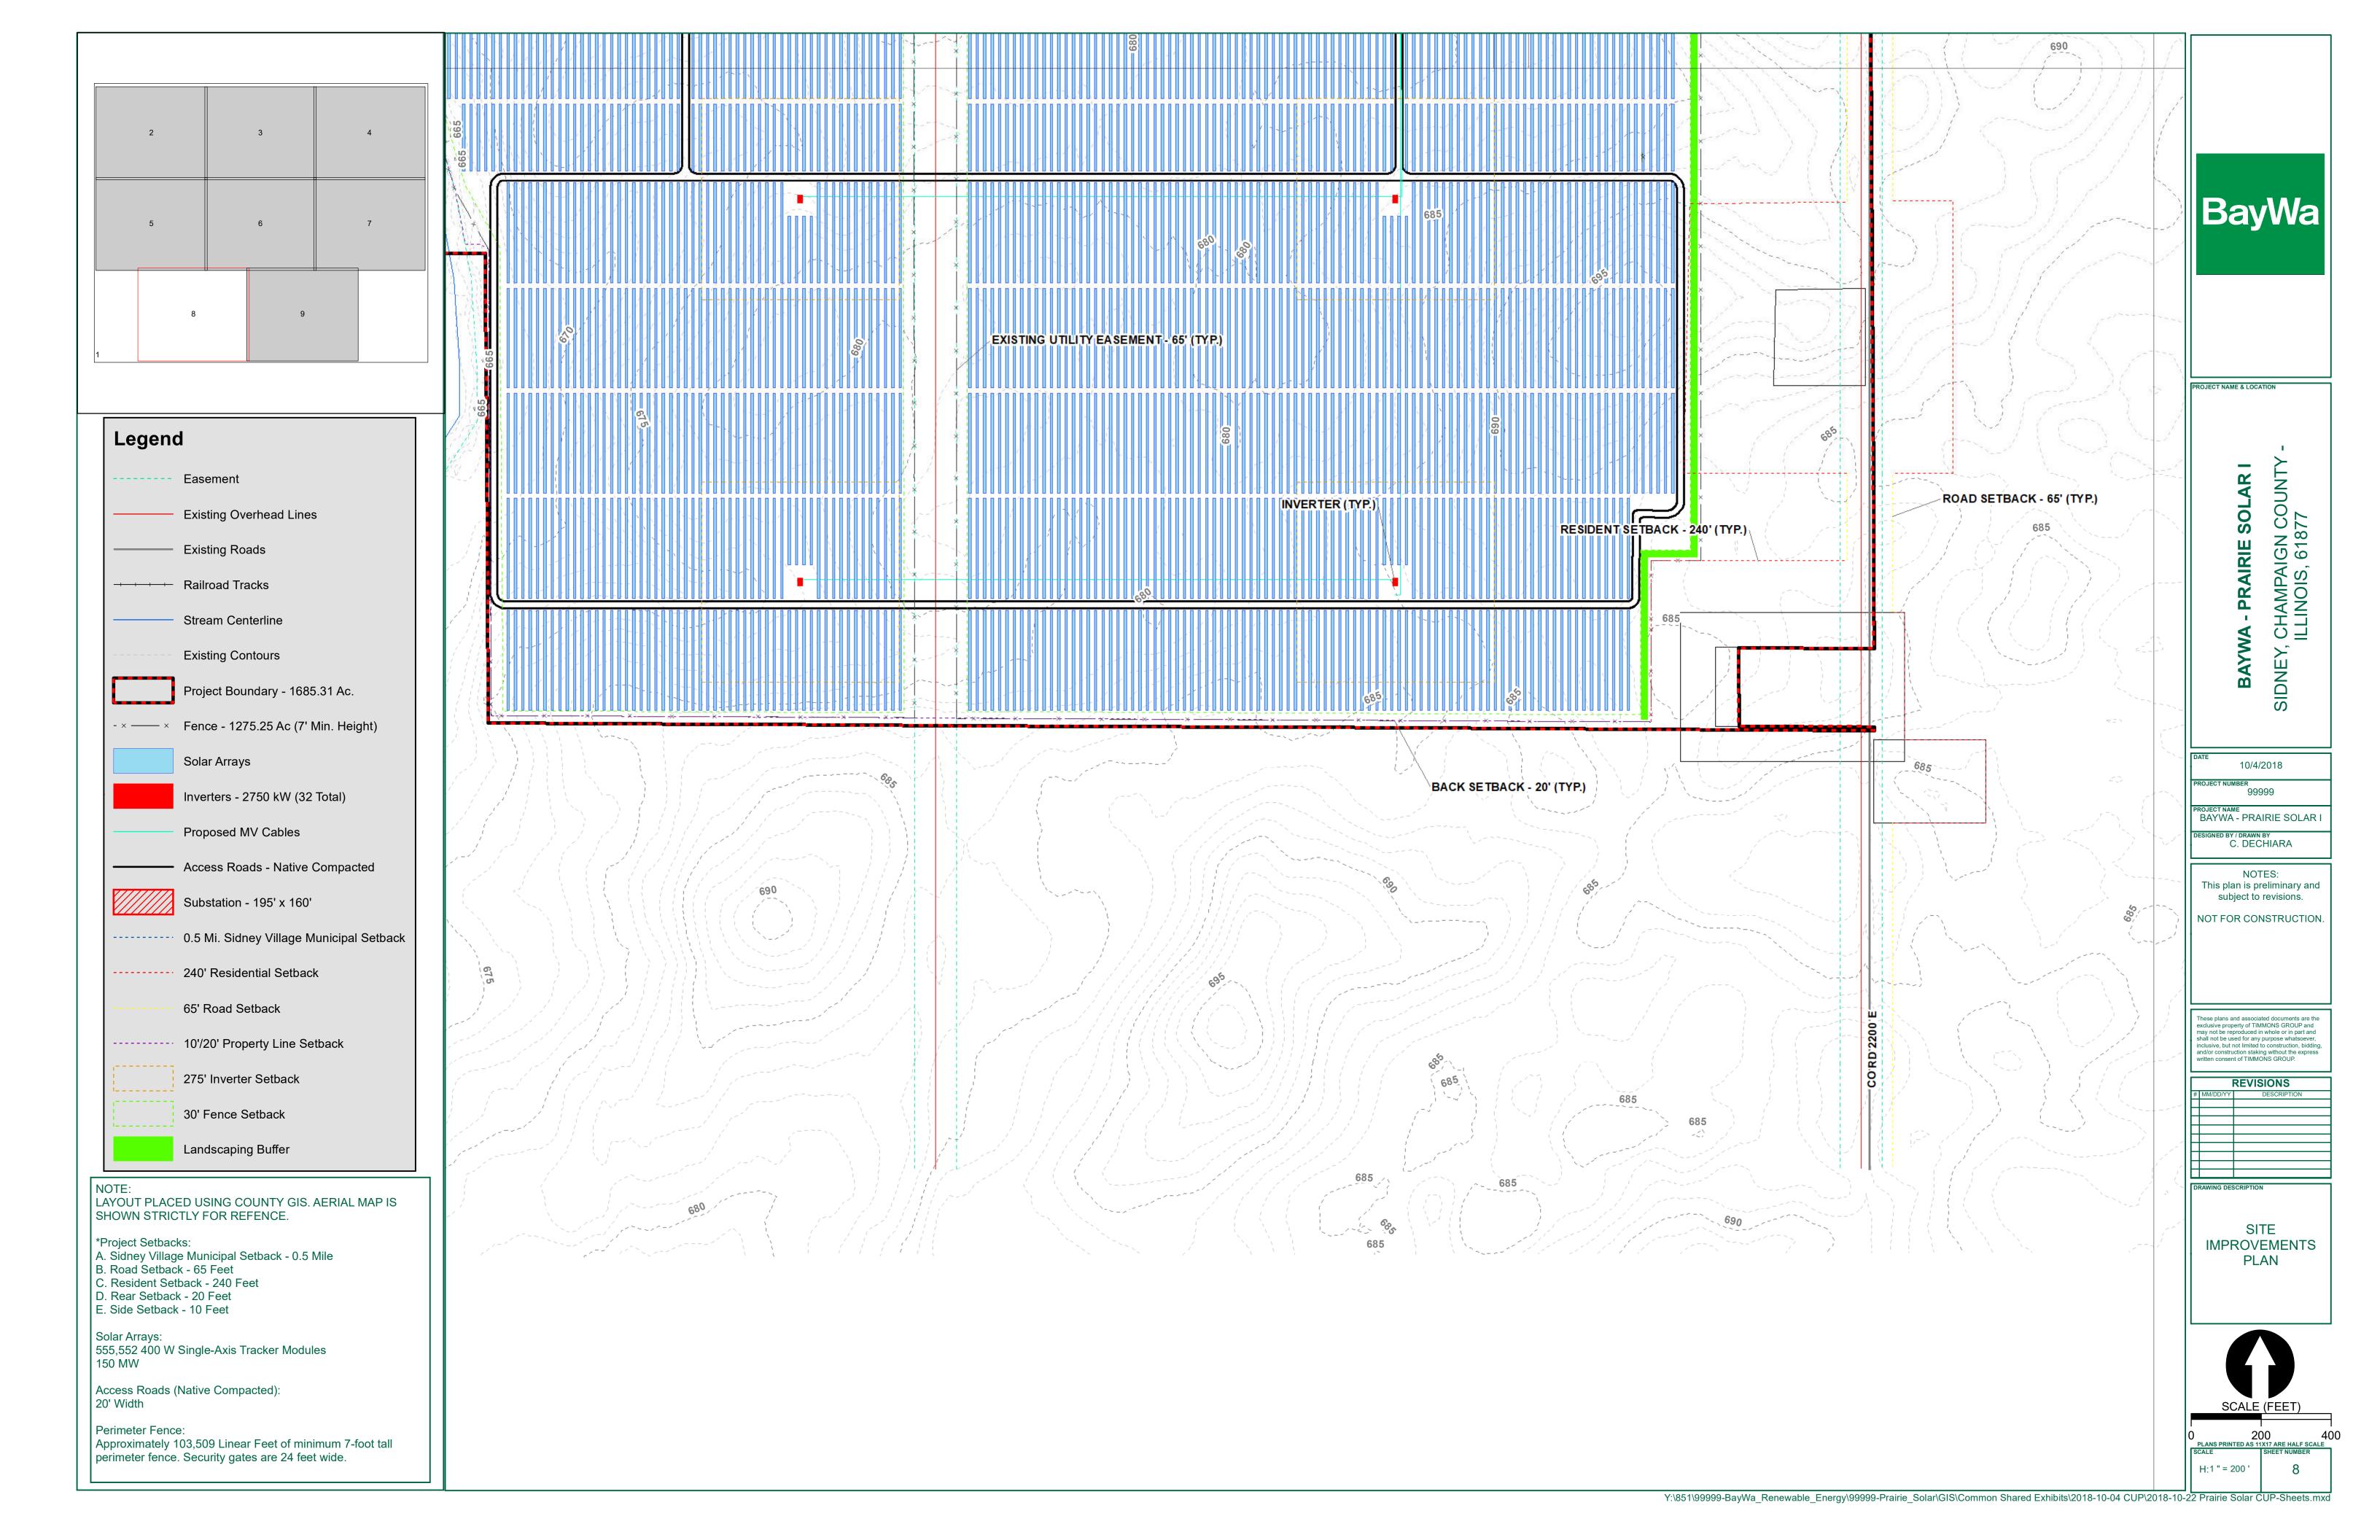

Perimeter Fence:

Approximately 103,509 Linear Feet of minimum 7-foot tall perimeter fence. Security gates are 24 feet wide.

SITE

PLAN

SDG&E Silvergate Transmission Substation Project - CPCN Application No. 05-03-024