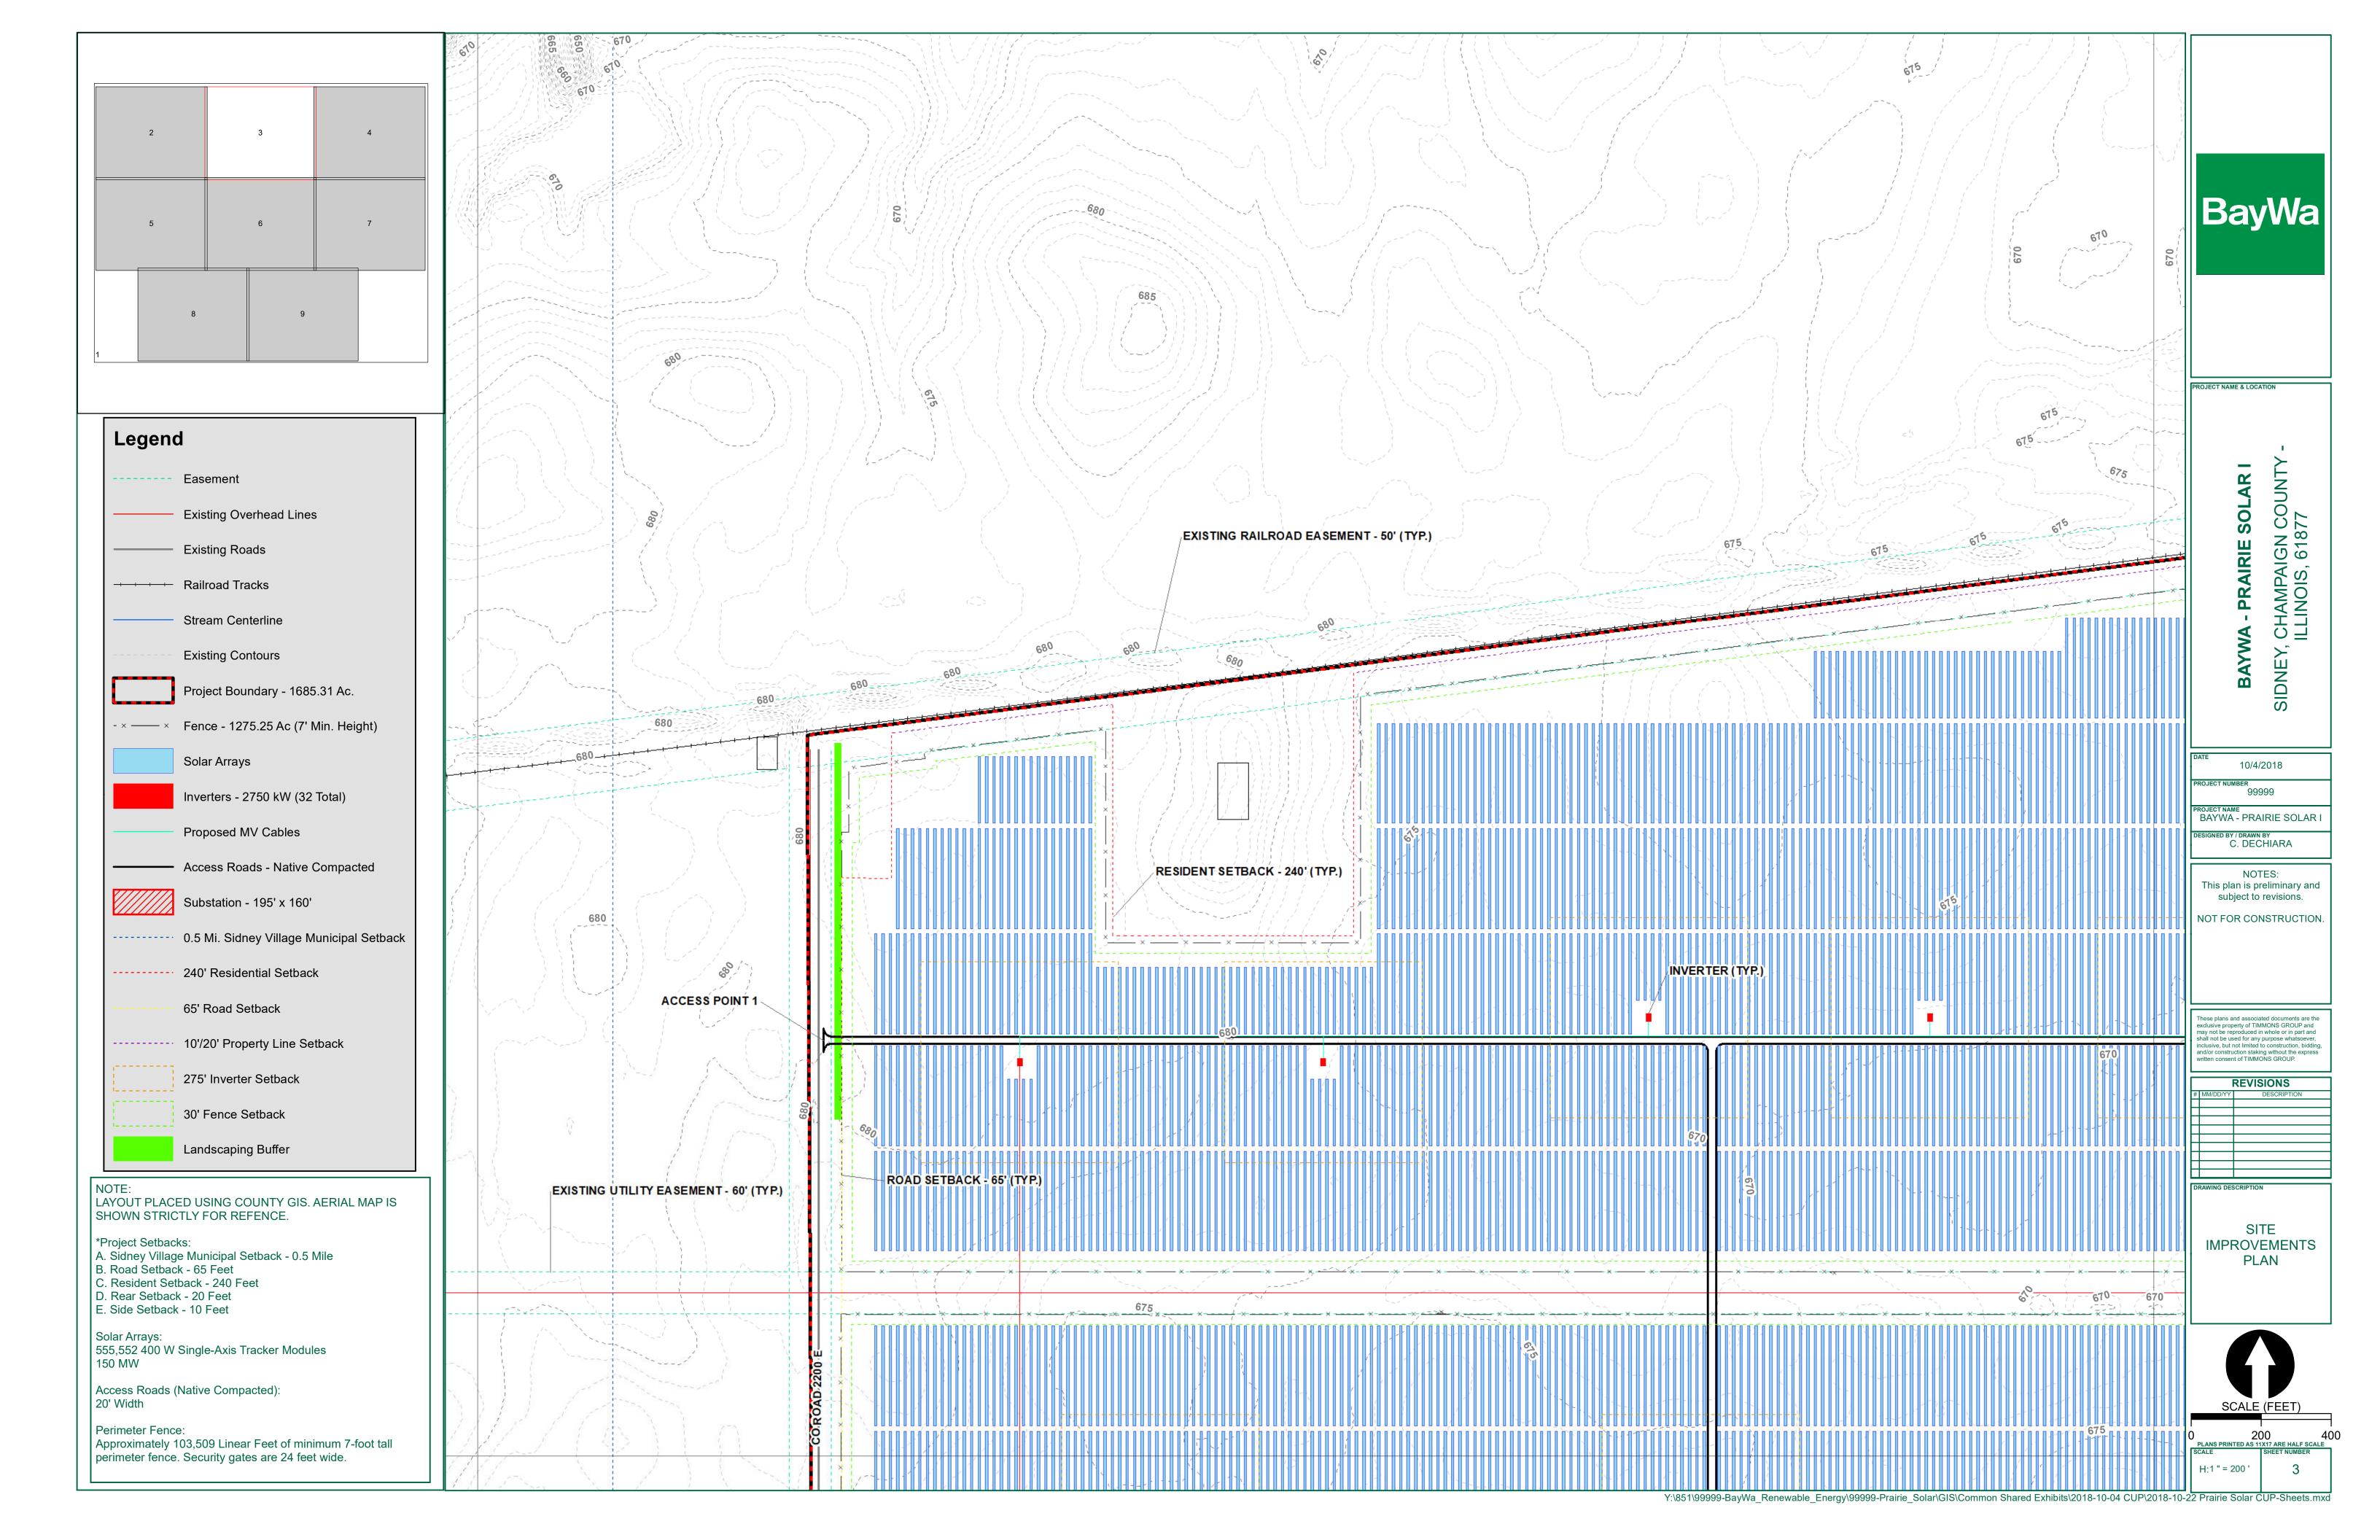

Perimeter Fence:

Approximately 103,509 Linear Feet of minimum 7-foot tall perimeter fence. Security gates are 24 feet wide.

SITE

PLAN

SDG&E Silvergate Transmission Substation Project - CPCN Application No. 05-03-024