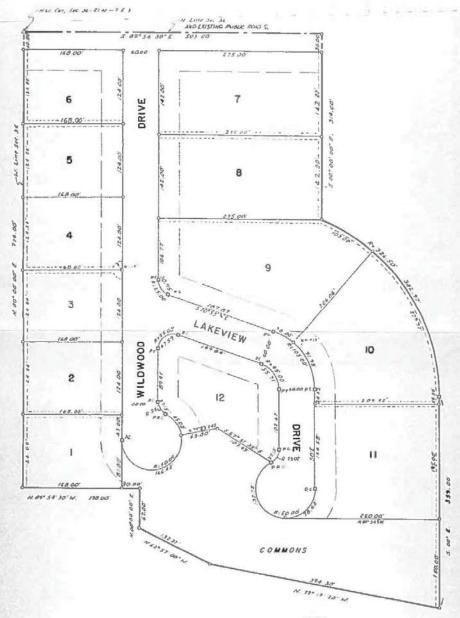

Commencing at the Northwest Corner of Section 36, Township 21 North, Range 7 East of the Third Principal Meridian, proceed easterly along the North Line of Section 36, having an assumed bearing of South 89°54'30" East 503.00 feet; thence South 0° East 314.00 feet; thence along a curve to the right, having a radius of 326.50 feet; the initial tangent of which has a bearing of South 67°12'20" East 383.00 feet; thence South 0° East 359.00 feet; thence North 79°17'20" West 394.30 feet; thence North 62°57' West 132.37 feet; thence North 0° East 67.00 feet; thence North 89°54'30" West 198.00 feet to the West Line of Section 36; thence North 0° East along the West Line of Section 36, 774.00 feet to the Point of Beginning, situated in Champaign County, Illinois,

## OWNERS CERTIFICATE WILDWOOD ACRES SUBDIVISION

The undersigned, Harold E. Hadden and Irens V. Hadden, being the sole legal owners of the following described real estate, to-wit:

Commencing at the Northwest Corner of Section 36, Township 21 North, Range 7 East of the Third Principal Heridian, proceed easterly along the North Line of Section 36, having an assumed bearing of South 89°54'30" East 503.00 feet; thence South 0° East 314.00 feet; thence along a curve to the right, having a radius of 326.50 feet; the initial tangent of which has a bearing of South 67 12'20" East 383.00 feet; thence South 0° East 359.00 feet; thence North 79°17'20" West 394.30 feet; thence North 62°57' West 132.37 feet; thence North 0° East 67.00 feet; thence North 89°54'30" West 198.00 feet to the West Line of Section 36; thence North 0° East along the West Line of Section 36; 774.00 feet to the Point of Beginning, situated in Champaign County, Illinois,

Commencing at the Northwest Corner of Section 36. Township 21 North, Range 7 East of the Third Principal Maridian, proceed easterly slong the North Line of Section 36, having an assumed baseing of South 89054 364 East 503.00 feat; thence South 0. East 314.00 feat; thence slong a carrie to the right, having a radius of 326.50 feat; the initial tappent of which has a bearing of South 67 12 20" East 383:00 feat; thence South 00 East 359.00 feat; thence North 79017 20" West 394.30 feat; thence North 62037 West 122.37 feat; thence North 00 East 57.00 feat; thence Forth 89034 30" West 198.00 feat to the West Line of Section 36; thence North 00 East along the West Line of Section 36; 774.00 feat to the Foint of Section 36;