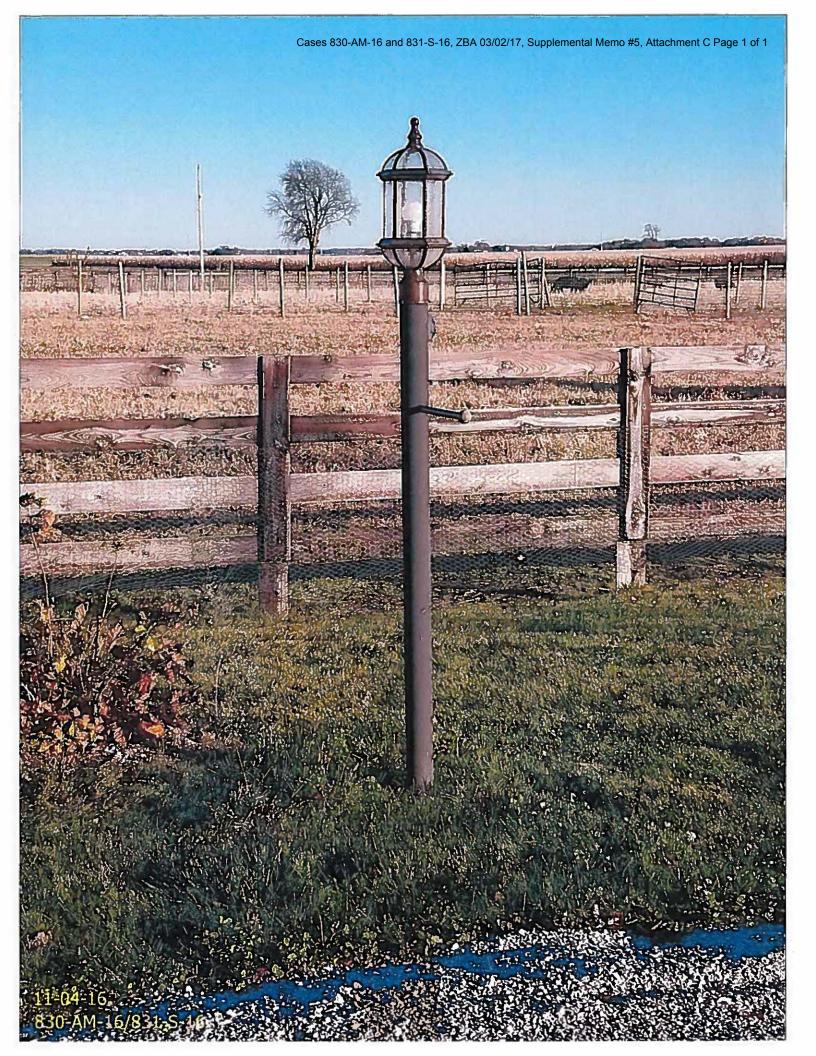

Today, staff also received specifications for the lamps along the driveway (Attachment B). Ms. Lipps stated in the email that they use 9 watt LED bulbs with 800 lumens of brightness. This is equivalent to a 60 watt incandescent bulb. Ms. Lipps included a picture of the lamps taken in the evening. Staff included a previously distributed photo of one of the lampposts as Attachment C to this memo. The lamps are not full cutoff in design.

#### **ATTACHMENTS**

- Α Revised Site Plan received March 2, 2017
- B Email from Traci Lipps received March 2, 2017, with attachment: picture of driveway lighting
- C Photo of a driveway lamp on the subject property taken by staff on November 4, 2016