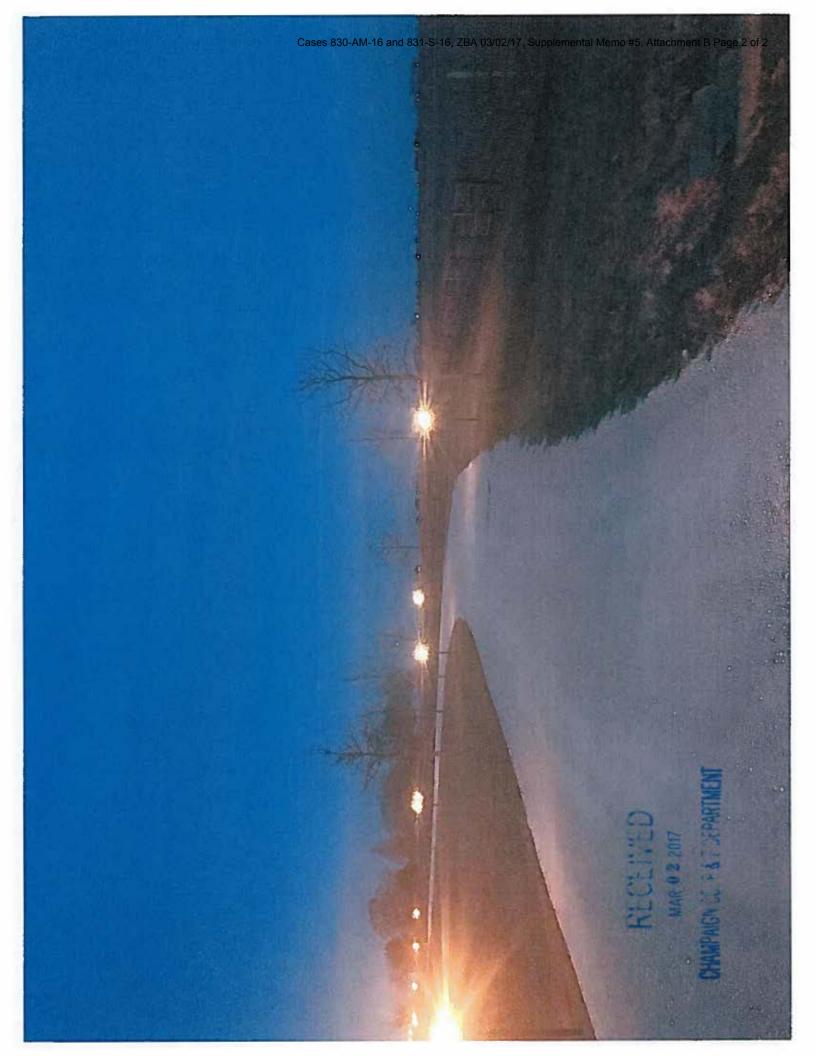

Today, staff also received specifications for the lamps along the driveway (Attachment B). Ms. Lipps stated in the email that they use 9 watt LED bulbs with 800 lumens of brightness. This is equivalent to a 60 watt incandescent bulb. Ms. Lipps included a picture of the lamps taken in the evening. Staff included a previously distributed photo of one of the lampposts as Attachment C to this memo. The lamps are not full cutoff in design.

### Susan

Here is the information for lighting.

The light bulbs that are currently being used are LED 9 watt. They are a warm, white light. They have 800 lumens of brightness. They are installed on 7 feet tall residential poles and are spaced 50 feet apart. They illuminate a warm glow that is bright enough to identify the driveway but is not overpowering. Attached is a picture of the lighted driveway with the current lightbulbs.