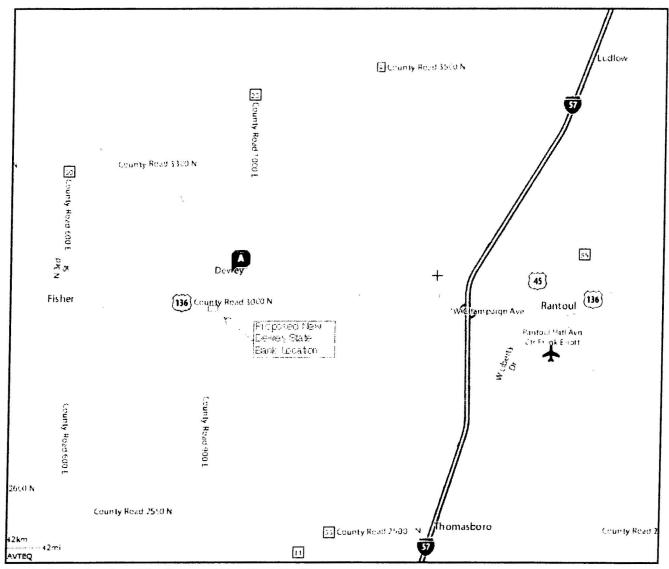

Request: Amend the Zoning Map to change the zoning district designation from the AG-1 Agriculture Zoning District to the B-2 Neighborhood Business Zoning District.

Location: The Northwest 5 acres of 80 acres located in the West Half of the Northwest Quarter of Section 3 of Condit Township and commonly known as the farm field at the Southeast corner of CR 900E and IL 136.

The subject property is an approximately 5.8 acre tract that will be divided out of an 80 acre tract at the intersection of the Dewey-Fisher road (CR 900E) and US 136. It is currently zoned AG-1 and in use as farmland. It is also best prime farmland overall. In order for the bank to operate at the proposed location it will require rezoning to the B-2 Neighborhood Business District.

I am writing to you to strongly support the application of the Dewey State Bank for rezoning approximately five acres located on the southeast corner of IL Route 136 and CR 900 E (Dewey/Fisher Road). At this location they are planning on building a new bank to better serve their many customers in the Dewey/Fisher area. The Dewey State Bank has always proven their commitment to our area. This move will strengthen that commitment even further and provide better services to their many customers.