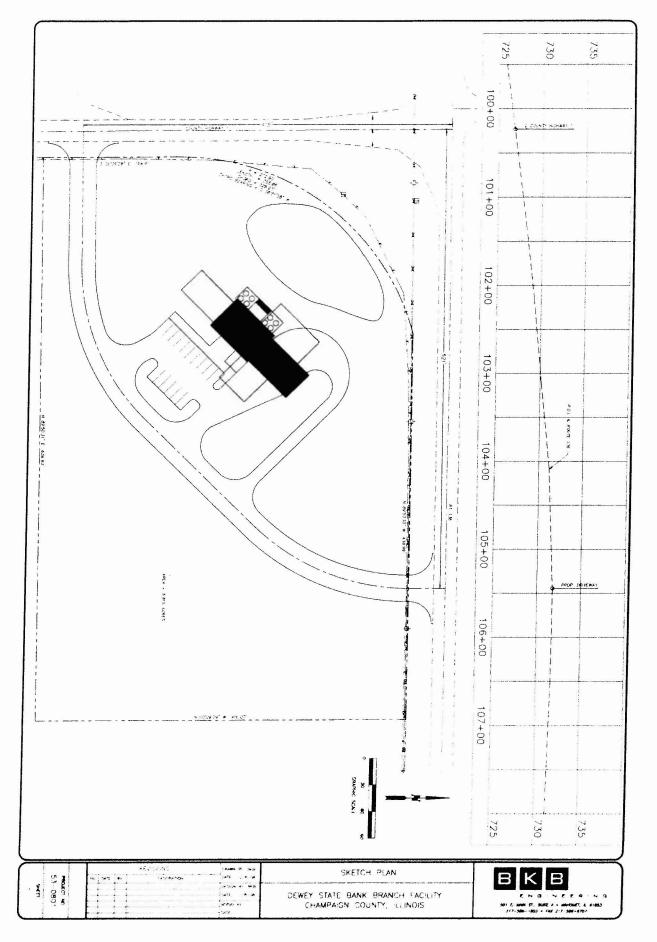

The subject property is an approximately 5.8 acre tract that will be divided out of an 80 acre tract at the intersection of the Dewey-Fisher road (CR 900E) and US 136. It is currently zoned AG-1 and in use as farmland. It is also best prime farmland overall. In order for the bank to operate at the proposed location it will require rezoning to the B-2 Neighborhood Business District.

The petitioners assert that there are no available locations in or around Dewey that are suitable for the proposed bank. However, the current facility is very old and the petitioner's are unable to offer modern banking services to their customers. There is support for the move throughout the community, including Fisher Farmers Grain which would be able to expand their facility into the current Dewey State Bank building.

ITEM 11.C.(2) CONTINUED

- (b) Policy 7.3 states that development may only occur if it is determined that water supply systems are adequate to meet the needs of the proposed development. Any future well on the subject property must be authorized by the Champaign County Public Health Department, and, in the case of development that requires a Special Use Permit, the Zoning Board of Appeals would also review the proposed development.
- (c) In regards to the availability of an adequate water supply system, the proposed map amendment *CONFORMS* because there is no evidence that problems with water availability exist on the subject property.
- (3) Regarding the adequacy of an onsite wastewater disposal system for the subject property:
  - (a) According to the Section 22 Natural Resource Report, the soils on the subject property consist of Brenton silt loam (map unit 149A), Ashkum silty clay loam (map unit 232A), and Elliot silt loam (map unit 146B2). Brenton silt loam is a best prime farmland soil with a Medium rating for septic suitability; Ashkum silty clay loam is a best prime farmland soil with a High septic suitability rating; and Elliot is a best prime farmland soil with a Medium septic suitability rating.
  - (b) Any future septic system on the subject property must be authorized by the Champaign County Public Health District. However, a bank building should have a relatively minor loading on a septic system.
  - (c) Policy 7.3 states that the County Board will encourage development only in areas where both sewer and water systems are available, and that requests for development should demonstrate that wastewater disposal systems are adequate to meet the needs of the proposed development.
  - (d) In regards to the availability of an onsite wastewater disposal system, the proposed map amendment *CONFORMS* because any septic system on the subject property will be subject to review by the Champaign County Public Health District.
- (4) Regarding the adequacy of fire protection at this location for the proposed map amendment:
  - (a) The subject property is located within the response area of the Sangamon Valley Fire Protection District. The Fire District chief has been notified of this request but no comments have been received.
  - (b) The Petitioners indicate in their statement included with the application that they are implementing a dry hydrant in their retention pond, which will service not only the bank but the entire Sangamon Valley Fire Protection District.