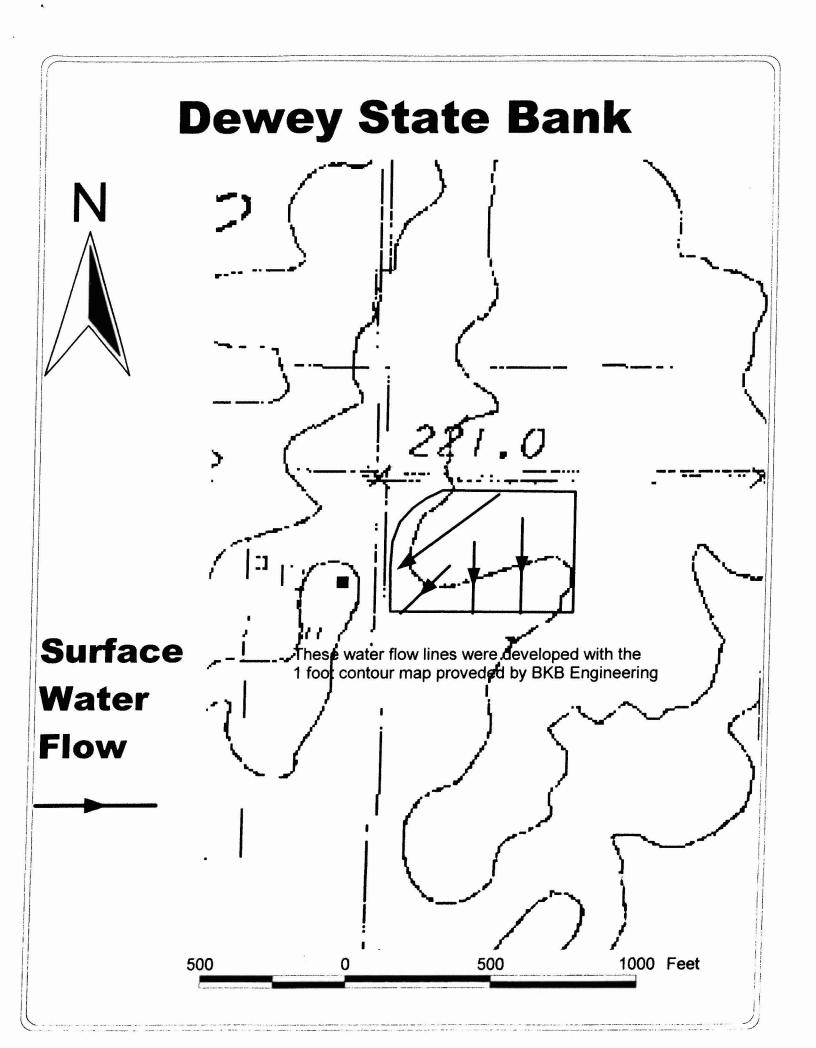

#### ATTACHMENTS

- A Case Maps for Case 638-AM-08 (Location, Land Use, Zoning)
- B Packet of Petitioner submitted information received on October 23, 2008 (included separately)
- C Petition in support of proposed rezoning received on October 23, 2008 (included separately)
- D Section 5.2 of the Champaign County Zoning Ordinance (included separately)
- E Excerpt from Soil Potential Ratings for Septic Tank Absorption Fields in Champaign County, Illinois
- F Aerial Photo Plan from ZUPA 10-01-02
- G Maps from Natural Resource Report
- H Letter from Diana Gannaway, received on October 23, 2008
- I Letter from Merle and Lois Dunn received on October 23, 2008
- J Preliminary Draft Finding of Fact for Case 638-AM-08