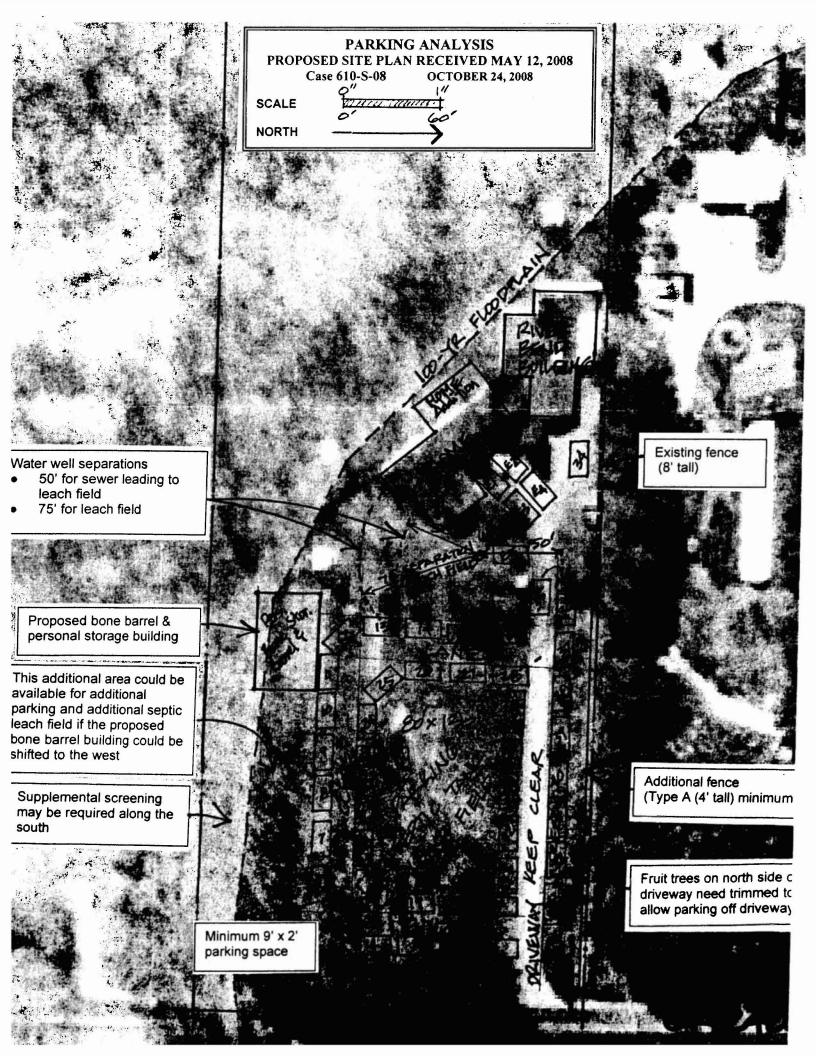

#### PARKING ANALYSIS

The proposed site plan received on May 12, 2008 has been analyzed to determine the number of possible parking spaces. See attached. It should be noted that most of the parking demand for the proposed Special Use is probably for vehicle queuing space rather than unattended parking.

The parking analysis indicates that approximately 33 customer spaces could be provided on both sides of the proposed driveway expansion (indicated as a parking access lane on the parking analysis) and along the south side of the existing driveway. At least an additional two customer vehicles can be accommodated while checking in deer in the actual driveway.

As many as five employee spaces are available in front of the home if the Board accepts that employee spaces can be stacked as illustrated.

Attorney Van Ness has claimed that as many as 45 vehicles may have been parked in CR2400E in one instance. That many parking spaces is only possible if the actual driveway is used as a queuing area or if the fruit trees are trimmed to allow parking on the north side of the driveway.

Before the 2008 firearm deer hunting season begins on November 21, 2008, the Petitioner shall upgrade the current driveway and parking as follows:

- (1) The driveway surfaces shall be a minimum of { 16 feet / 20 feet } wide and consist of at least a six inch thickness of gravel. No unattended vehicles shall be parked in the driveway but the driveway may be used as a vehicle queuing area provided that ample care is taken to ensure emergency vehicle access when necessary.
- (2) The proposed driveway <u>parking access lane</u> shown on the <u>approved</u> site plan received on May 5, 2008, shall be constructed with the west end of the loop at least 40 feet from the center of CR 2400E.
- (3) An overflow parking area shall be provided inside the proposed driveway as shown on the site plan received on May 5, 2008, and a minimum amount of gravel paving shall be provided in the parking area traffic <u>access</u> lanes sufficient to ensure all weather use.
- (4) The Zoning Administrator shall verify the completion of the driveway and parking upgrade in a compliance inspection no later than { November 13, 2008}.
- (5) There shall be no parking allowed on top of the septic tank leach field.
- (6) All parking and queuing areas shall be screened from adjacent properties by a Type A screen as defined in paragraph 4.3.3 H. 1. a. of the Zoning Ordinance.