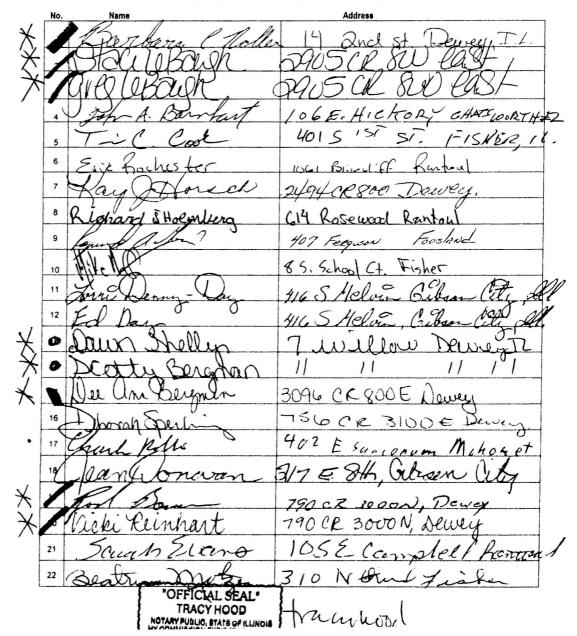

The proposed rezoning appears to CONFORM to Policy 3.1 because of the following:

- (1) The petitioners have provided a petition in support of the proposed rezoning signed by land owners who are served by the bank, as follows:
  - (a) The petition was signed at the Dewey post office, Fisher Farmers Grain and Coal, Dewey State Bank, and houses of residents unable to sign at the other locations.
  - (b) Customers were not pressured to sign the petition.
  - (c) The bank staff are public notaries and witnessed all the signatures on the petition that were signed at the bank.
  - (d) E. Maxine Cook apparently signed the petition twice.
  - (e) 70 of the signatures are from people who own property or live within one and one half mile of the subject property.
  - (f) Two of the signatures are from people who own property or live adjacent to the subject property.
- (2) The petitioners have provided a letter of support from Charles Hansens, Supervisor of Condit Township, as follows:
  - (a) He has lived in Condit Township and the Dewey area for many years.
  - (b) The Dewey State Bank has always proven their commitment to [the Dewey area].
  - (c) The proposed move will strengthen that commitment.
- (3) The petitioners have provided a letter of support from Louis Schwing, General Manager of Fisher Farmer's Grain (FFG), as follows:
  - (a) FFG currently shares an office with the Dewey State Bank.
  - (b) They have been very accommodating over the years that the two organizations have shared that space.
  - (c) They are very involved and highly committed to the Dewey area.