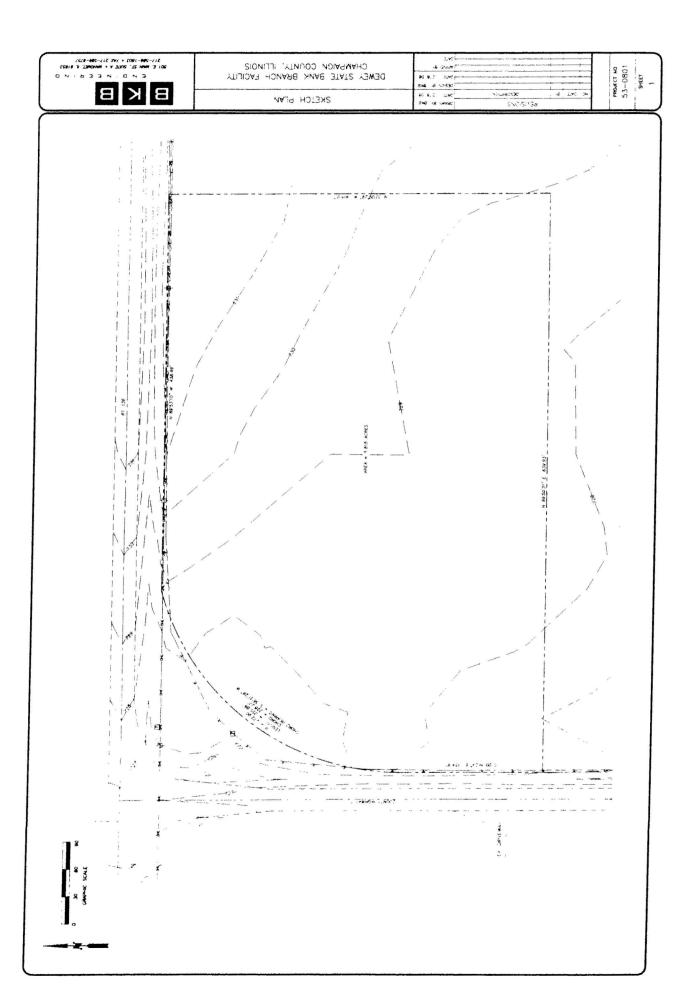

#### PARKING ANALYSIS

The proposed site plan received on May 12, 2008 has been analyzed to determine the number of possible parking spaces. See attached. It should be noted that most of the parking demand for the proposed Special Use is probably for vehicle queuing space rather than unattended parking.

The parking analysis indicates that approximately 33 customer spaces could be provided on both sides of the proposed driveway expansion (indicated as a parking access lane on the parking analysis) and along the south side of the existing driveway. At least an additional two customer vehicles can be accommodated while checking in deer in the actual driveway.

As many as five employee spaces are available in front of the home if the Board accepts that employee spaces can be stacked as illustrated.

Attorney Van Ness has claimed that as many as 45 vehicles may have been parked in CR2400E in one instance. That many parking spaces is only possible if the actual driveway is used as a queuing area or if the fruit trees are trimmed to allow parking on the north side of the driveway.

Before the 2008 firearm deer hunting season begins on November 21, 2008, the Petitioner shall upgrade the current driveway and parking as follows:

- (1) The driveway surfaces shall be a minimum of { 16 feet / 20 feet } wide and consist of at least a six inch thickness of gravel. No unattended vehicles shall be parked in the driveway but the driveway may be used as a vehicle queuing area provided that ample care is taken to ensure emergency vehicle access when necessary.
- (2) The proposed driveway <u>parking access lane</u> shown on the <u>approved</u> site plan received on May 5, 2008, shall be constructed with the west end of the loop at least 40 feet from the center of CR 2400E.
- (3) An overflow parking area shall be provided inside the proposed driveway as shown on the site plan received on May 5, 2008, and a minimum amount of gravel paving shall be provided in the parking area traffic <u>access</u> lanes sufficient to ensure all weather use.
- (4) The Zoning Administrator shall verify the completion of the driveway and parking upgrade in a compliance inspection no later than { November 13, 2008}.
- (5) There shall be no parking allowed on top of the septic tank leach field.
- (6) All parking and queuing areas shall be screened from adjacent properties by a Type A screen as defined in paragraph 4.3.3 H. 1. a. of the Zoning Ordinance.