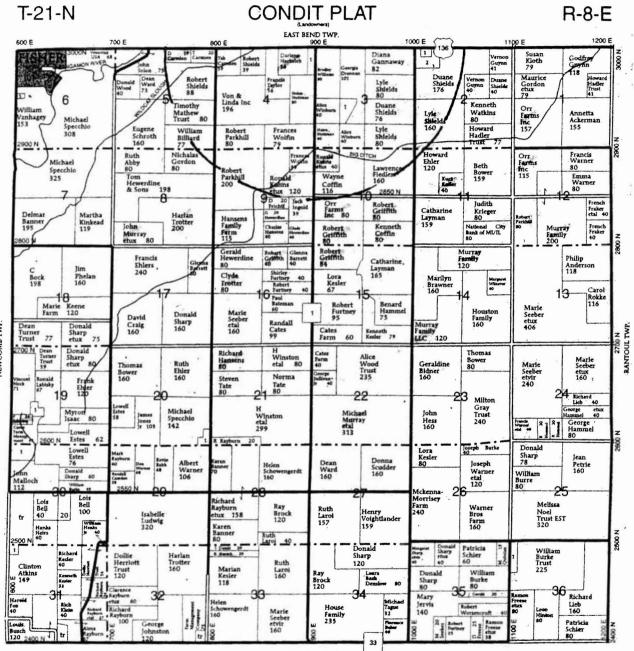

Request: Amend the Zoning Map to change the zoning district designation from the AG-1 Agriculture Zoning District to the B-2 Neighborhood Business Zoning District.

Location: The Northwest 5 acres of 80 acres located in the West Half of the Northwest Quarter of Section 3 of Condit Township and commonly known as the farm field at the Southeast corner of CR 900E and IL 136.

The subject property is an approximately 5.8 acre tract that will be divided out of an 80 acre tract at the intersection of the Dewey-Fisher road (CR 900E) and US 136. It is currently zoned AG-1 and in use as farmland. It is also best prime farmland overall. In order for the bank to operate at the proposed location it will require rezoning to the B-2 Neighborhood Business District.

## ATTACHMENT A. LOCATION MAP Case 638-AM-08 OCTOBER 24, 2008

|                                    |            |                      | н Н эА     | R + W + O 10      | D           |
|------------------------------------|------------|----------------------|------------|-------------------|-------------|
|                                    | L" U" D"   |                      |            | n n n             | н к н       |
|                                    | ·          |                      | <u>t</u>   |                   |             |
| canabaay Contraction of the second | n radiater |                      | 11         | »                 |             |
|                                    |            |                      | a la fin   | 4                 |             |
|                                    | ,          | a program a series a | 3. /.      | с. <u>о</u> "м "Р | R ,, O , _M |
|                                    |            |                      | ζ., .<br>υ |                   | <u>}</u> .  |
| <b>1</b> 00E                       | · Li       |                      | 2/1 7      |                   | 1. K.I      |
|                                    |            |                      | ALC:       |                   |             |
|                                    |            | » [ » [ ]*]          |            |                   | * ",        |
|                                    |            |                      | ┽╌┼╴       |                   |             |
| N " ST L E Y "                     |            |                      |            |                   |             |
|                                    |            |                      | S T A *    |                   | E           |
|                                    | У́5 О М    | E R /                |            |                   | · · · ·     |
|                                    |            |                      |            |                   | * 0 /G      |
|                                    |            |                      |            |                   |             |
|                                    |            |                      | -f         |                   |             |

- 1. Co-petitioner Bradley Williams owns the subject property. Co-petitioners Dewey State Bank and Craig Horsch have a contract to purchase the subject property and propose to construct a new bank building.
- 2. The subject property is the Northwest 5 acres of 80 acres located in the West Half of the Northwest Quarter of Section 3 of Condit Township and commonly known as the farm field at the Southeast corner of CR 900E and IL 136.
- 3. The subject property is not located within the one and one-half mile extraterritorial jurisdiction of municipality with zoning. Municipalities with zoning have protest rights on all rezonings and they are notified of such cases.
- 4. Regarding comments by petitioners, when asked on the petition what error in the present Ordinance is to be corrected by the proposed change, the petitioner has indicated: