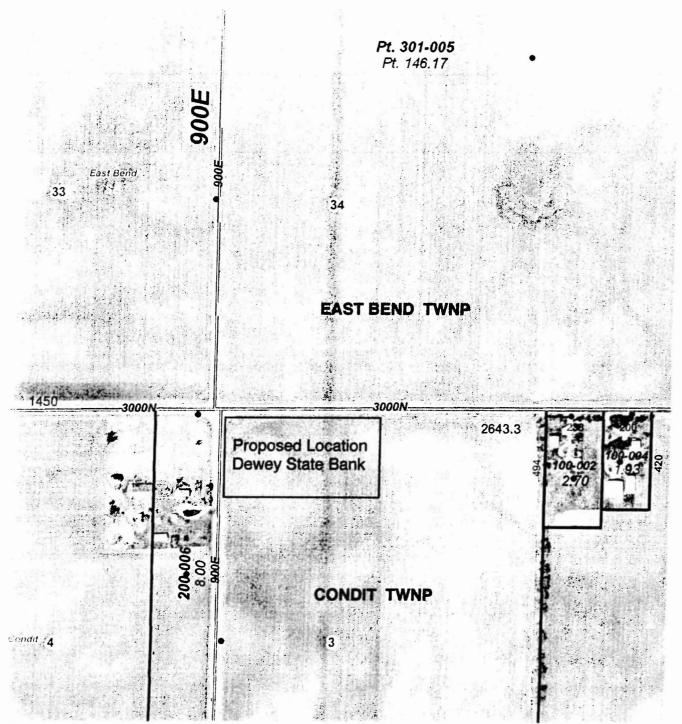

Request: Amend the Zoning Map to change the zoning district designation from the AG-1 Agriculture Zoning District to the B-2 Neighborhood Business Zoning District.

Location: The Northwest 5 acres of 80 acres located in the West Half of the Northwest Quarter of Section 3 of Condit Township and commonly known as the farm field at the Southeast corner of CR 900E and IL 136.

The subject property is an approximately 5.8 acre tract that will be divided out of an 80 acre tract at the intersection of the Dewey-Fisher road (CR 900E) and US 136. It is currently zoned AG-1 and in use as farmland. It is also best prime farmland overall. In order for the bank to operate at the proposed location it will require rezoning to the B-2 Neighborhood Business District.

- 1. Co-petitioner Bradley Williams owns the subject property. Co-petitioners Dewey State Bank and Craig Horsch have a contract to purchase the subject property and propose to construct a new bank building.
- 2. The subject property is the Northwest 5 acres of 80 acres located in the West Half of the Northwest Quarter of Section 3 of Condit Township and commonly known as the farm field at the Southeast corner of CR 900E and IL 136.
- 3. The subject property is not located within the one and one-half mile extraterritorial jurisdiction of municipality with zoning. Municipalities with zoning have protest rights on all rezonings and they are notified of such cases.
- 4. Regarding comments by petitioners, when asked on the petition what error in the present Ordinance is to be corrected by the proposed change, the petitioner has indicated: