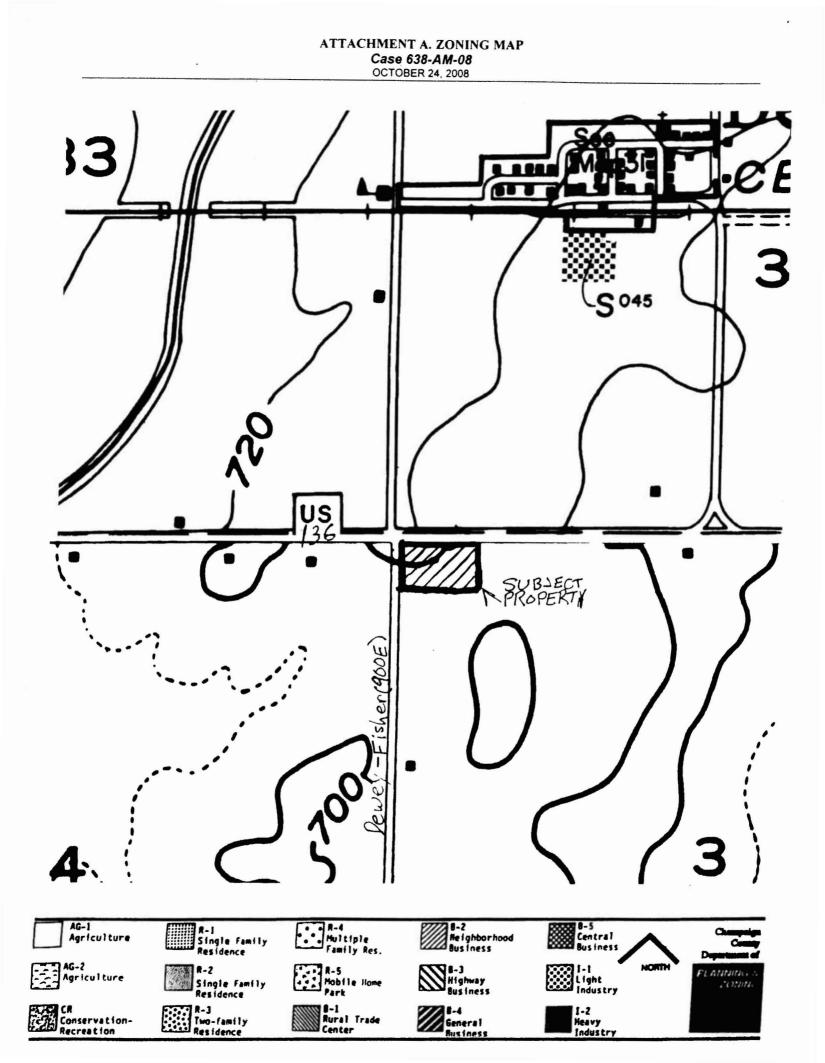

Request: Amend the Zoning Map to change the zoning district designation from the AG-1 Agriculture Zoning District to the B-2 Neighborhood Business Zoning District.

Location: The Northwest 5 acres of 80 acres located in the West Half of the Northwest Quarter of Section 3 of Condit Township and commonly known as the farm field at the Southeast corner of CR 900E and IL 136.

The subject property is an approximately 5.8 acre tract that will be divided out of an 80 acre tract at the intersection of the Dewey-Fisher road (CR 900E) and US 136. It is currently zoned AG-1 and in use as farmland. It is also best prime farmland overall. In order for the bank to operate at the proposed location it will require rezoning to the B-2 Neighborhood Business District.

#### EXISTING LAND USE AND ZONING

Table 1 summarizes the land use and zoning on the subject property and adjacent to it.

Table 1. Land Use and Zoning In The Vicinity Of The Subject Property

| Direction | Land Use  | Zoning           |
|-----------|-----------|------------------|
| Onsite    | Farmland  | AG-1 Agriculture |
| North     | Farmland  | AG-1 Agriculture |
| East      | Farmland  | AG-1 Agriculture |
| West      | Farmstead | AG-1 Agriculture |
| South     | Farmland  | AG-1 Agriculture |

## ATTACHMENT A. LOCATION MAP Case 638-AM-08 OCTOBER 24, 2008

|                                    |            |                      | н Н эА     | R + W + O 10      | D           |
|------------------------------------|------------|----------------------|------------|-------------------|-------------|
|                                    | L" U" D"   |                      |            | n n n             | н к н       |
|                                    | ·          |                      | <u>t</u>   |                   |             |
| canabaay Contraction of the second | n radiater |                      | 11         | »                 |             |
|                                    |            |                      | a la fin   | 4                 |             |
|                                    | ,          | a program a series a | 3. /.      | с. <u>о</u> "м "Р | R ,, O , _M |
|                                    |            |                      | ζ., .<br>υ |                   | <u>}</u> .  |
| <b>1</b> 00E                       | · Li       |                      | 2/1 7      |                   | 1. K.I      |
|                                    |            |                      | ALC:       |                   |             |
|                                    |            | » [ » [ ]*]          |            |                   | * ",        |
|                                    |            |                      | ┽╌┼╴       |                   |             |
| N " ST L E Y "                     |            |                      |            |                   |             |
|                                    |            |                      | S T A *    |                   | E           |
|                                    | У́5 О М    | E R /                |            |                   | · · · ·     |
|                                    |            |                      |            |                   | * 0 /G      |
|                                    |            |                      |            |                   |             |
|                                    |            |                      | -f         |                   |             |