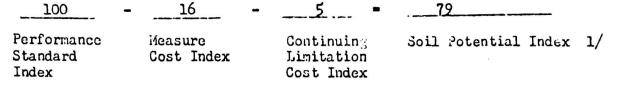

### Soil Use: Septic Tank Absorption Fields

b .....

Area: Champaign County, Illinois

Mapping Unit: Brenton silt loam, 0 to 3 percent slopes 149A

| Evaluation Factors                | Soil and<br>Site | Degree of       | Effects           | Typical<br>Corrective Measure                          | esi   | Typical<br>Continuing Limitations    |       |
|-----------------------------------|------------------|-----------------|-------------------|--------------------------------------------------------|-------|--------------------------------------|-------|
|                                   | Conditions       | Limitation      | On Use            | Kinds                                                  | Index | Kinds                                | Index |
| Flooding                          | None             | Slight          | None              | None                                                   |       | None                                 |       |
| Depth to High Water<br>Table (Ft) | 1.0-3.0          | Se <b>v</b> ere | System<br>Failure | Subsurface<br>Drainage or Fill<br>and Curtain Drain    | 12    | Possible<br>Surfacing of<br>Effluent | 5     |
| Permeability<br>(IN/HR):(24-60")  | 0.6-2.0          | Moderate        | None              | Standard Absorption<br>Field 210-290<br>Sq.Ft./Bedroom | 0     | None                                 |       |
| Slope (PCT)                       | 0-3              | Slight          | None              | None                                                   |       | None                                 |       |
|                                   | <u></u>          |                 |                   | Total                                                  | 12    | Total                                | 5     |

| 100                              | - | 12                    | - | 5=                                     |      | 83              |    |
|----------------------------------|---|-----------------------|---|----------------------------------------|------|-----------------|----|
| Performance<br>Standard<br>Index |   | Measure<br>Cost Index |   | Continuing<br>Limitation<br>Cost Index | Soil | Potential Index | 1/ |

1/ If performance exceeds the standard increase SPI by that amount.

-53-