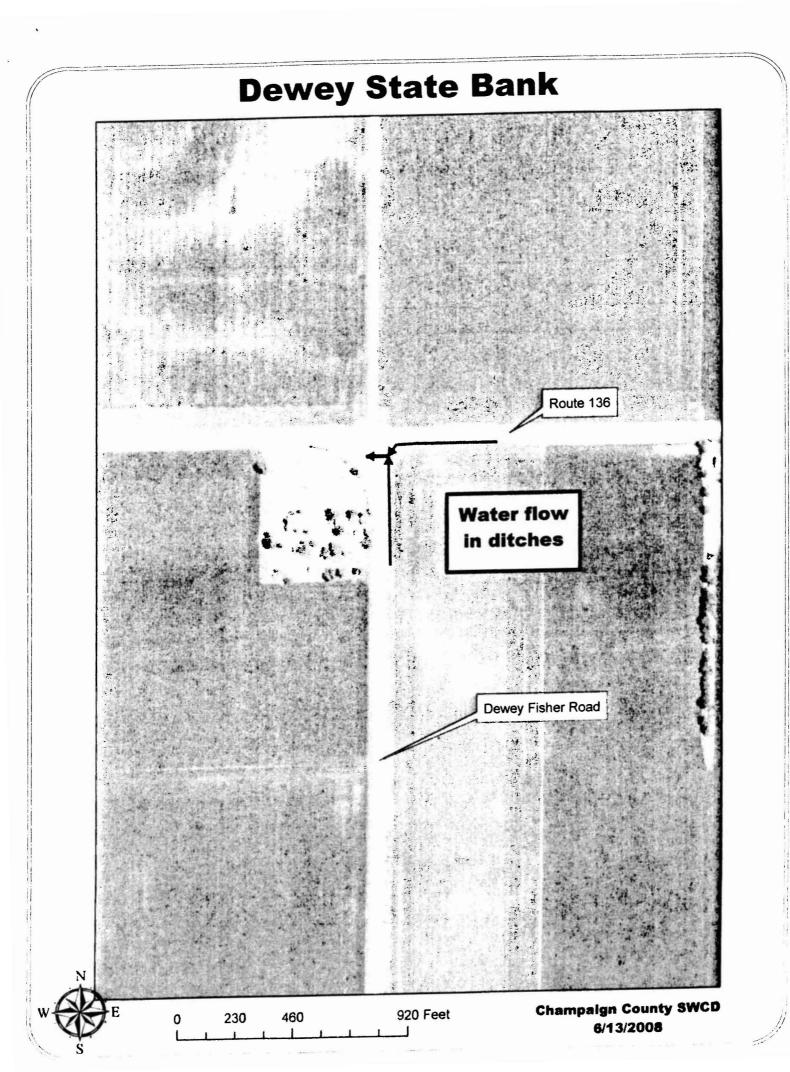

#### ATTACHMENTS

- A Case Maps for Case 638-AM-08 (Location, Land Use, Zoning)
- B Packet of Petitioner submitted information received on October 23, 2008 (included separately)
- C Petition in support of proposed rezoning received on October 23, 2008 (included separately)
- D Section 5.2 of the Champaign County Zoning Ordinance (included separately)
- E Excerpt from Soil Potential Ratings for Septic Tank Absorption Fields in Champaign County, Illinois
- F Aerial Photo Plan from ZUPA 10-01-02
- G Maps from Natural Resource Report
- H Letter from Diana Gannaway, received on October 23, 2008
- I Letter from Merle and Lois Dunn received on October 23, 2008
- J Preliminary Draft Finding of Fact for Case 638-AM-08