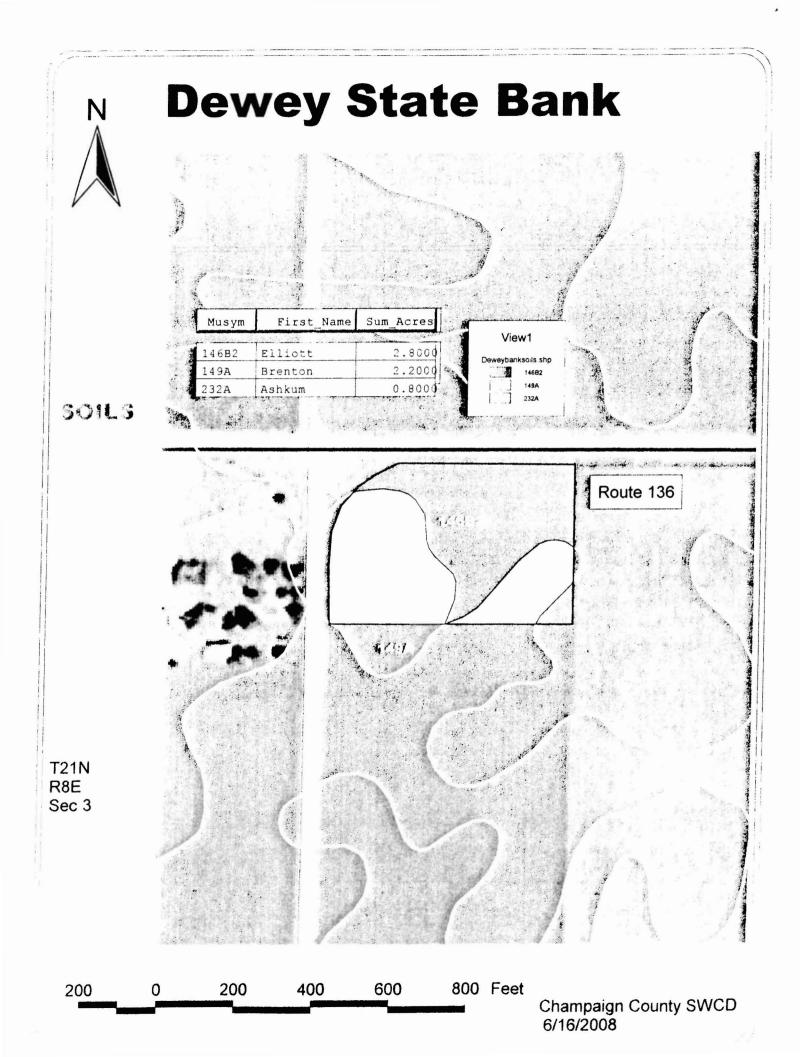

#### ATTACHMENTS

- A Case Maps for Case 638-AM-08 (Location, Land Use, Zoning)
- B Packet of Petitioner submitted information received on October 23, 2008 (included separately)
- C Petition in support of proposed rezoning received on October 23, 2008 (included separately)
- D Section 5.2 of the Champaign County Zoning Ordinance (included separately)
- E Excerpt from Soil Potential Ratings for Septic Tank Absorption Fields in Champaign County, Illinois
- F Aerial Photo Plan from ZUPA 10-01-02
- G Maps from Natural Resource Report
- H Letter from Diana Gannaway, received on October 23, 2008
- I Letter from Merle and Lois Dunn received on October 23, 2008
- J Preliminary Draft Finding of Fact for Case 638-AM-08

ITEM 11.C.(2) CONTINUED

- (b) Policy 7.3 states that development may only occur if it is determined that water supply systems are adequate to meet the needs of the proposed development. Any future well on the subject property must be authorized by the Champaign County Public Health Department, and, in the case of development that requires a Special Use Permit, the Zoning Board of Appeals would also review the proposed development.
- (c) In regards to the availability of an adequate water supply system, the proposed map amendment *CONFORMS* because there is no evidence that problems with water availability exist on the subject property.
- (3) Regarding the adequacy of an onsite wastewater disposal system for the subject property:
  - (a) According to the Section 22 Natural Resource Report, the soils on the subject property consist of Brenton silt loam (map unit 149A), Ashkum silty clay loam (map unit 232A), and Elliot silt loam (map unit 146B2). Brenton silt loam is a best prime farmland soil with a Medium rating for septic suitability; Ashkum silty clay loam is a best prime farmland soil with a High septic suitability rating; and Elliot is a best prime farmland soil with a Medium septic suitability rating.
  - (b) Any future septic system on the subject property must be authorized by the Champaign County Public Health District. However, a bank building should have a relatively minor loading on a septic system.
  - (c) Policy 7.3 states that the County Board will encourage development only in areas where both sewer and water systems are available, and that requests for development should demonstrate that wastewater disposal systems are adequate to meet the needs of the proposed development.
  - (d) In regards to the availability of an onsite wastewater disposal system, the proposed map amendment *CONFORMS* because any septic system on the subject property will be subject to review by the Champaign County Public Health District.
- (4) Regarding the adequacy of fire protection at this location for the proposed map amendment:
  - (a) The subject property is located within the response area of the Sangamon Valley Fire Protection District. The Fire District chief has been notified of this request but no comments have been received.
  - (b) The Petitioners indicate in their statement included with the application that they are implementing a dry hydrant in their retention pond, which will service not only the bank but the entire Sangamon Valley Fire Protection District.