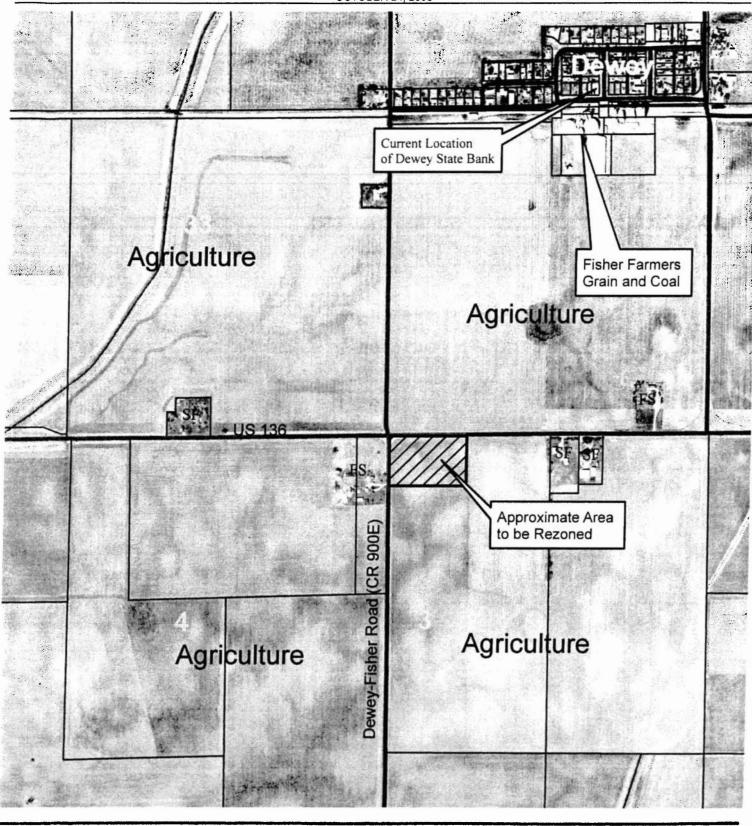

Request: Amend the Zoning Map to change the zoning district designation from the AG-1 Agriculture Zoning District to the B-2 Neighborhood Business Zoning District.

Location: The Northwest 5 acres of 80 acres located in the West Half of the Northwest Quarter of Section 3 of Condit Township and commonly known as the farm field at the Southeast corner of CR 900E and IL 136.

#### BACKGROUND

The petitioners first contacted staff about possibly relocating the Dewey State Bank from its current facility some time ago. The current location in Dewey is an old building next to the Fisher Farmers Grain elevator.

The subject property is an approximately 5.8 acre tract that will be divided out of an 80 acre tract at the intersection of the Dewey-Fisher road (CR 900E) and US 136. It is currently zoned AG-1 and in use as farmland. It is also best prime farmland overall. In order for the bank to operate at the proposed location it will require rezoning to the B-2 Neighborhood Business District.

## ATTACHMENT A. LOCATION MAP Case 638-AM-08 OCTOBER 24, 2008

|                                    |            |                      | н Н эА     | R + W + O 10      | D           |
|------------------------------------|------------|----------------------|------------|-------------------|-------------|
|                                    | L" U" D"   |                      |            | n n n             | н к н       |
|                                    | ·          |                      | <u>t</u>   |                   |             |
| canabaay Contraction of the second | n radiater |                      | 11         | »                 |             |
|                                    |            |                      | a la fin   | 4                 |             |
|                                    | ,          | a program a series a | 3. /.      | с. <u>о</u> "м "Р | R ,, O , _M |
|                                    |            |                      | ζ., .<br>υ |                   | <u>}</u> .  |
| <b>1</b> 00E                       | · Li       |                      | 2/1 7      |                   | 1. K.I      |
|                                    |            |                      | ALC:       |                   |             |
|                                    |            | » [ » [ ]*]          |            |                   | * ",        |
|                                    |            |                      | ┽╌┼╴       |                   |             |
| N " ST L E Y "                     |            |                      |            |                   |             |
|                                    |            |                      | S T A *    |                   | E           |
|                                    | У́5 О М    | E R /                |            |                   | · · · ·     |
|                                    |            |                      |            |                   | * 0 /G      |
|                                    |            |                      |            |                   |             |
|                                    |            |                      | -f         |                   |             |

#### ATTACHMENT A. LAND USE MAP Case 638-AM-08 OCTOBER 24, 2008

|    | Area of Concern | Champaign<br>County<br>Department of |
|----|-----------------|--------------------------------------|
| SF | Single Family   | NORTH PLANNING & ZONING              |
| FS | Farmstead       | 1 inch equals 800 feet               |