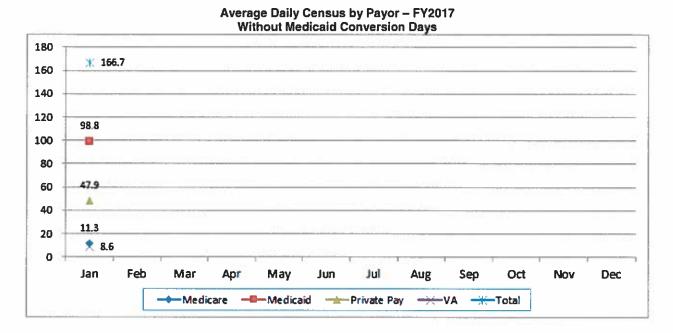

cott Gima

Manager

Date: March 9, 2017

Re: January 2017 Financial Management Report

The January financials are reviewed below.

## **Statistics**

January's census was 166.7 with 11.3 Medicare and 8.6 VA. There were 30 Medicaid conversion days in January.



The February census is expected to average 167.5 with 13.3 Medicare and 8.7 VA. The current census is down to 160. A sampling of feedback from area nursing homes indicates that census is down across the board. Questions regarding the uncertain future of CCNH are being brought up by current residents/families as well as prospective inquiries. It is clearly having an impact on sustaining or increasing census.

The table below summaries the census without Medicaid conversion days. With only 30 conversion days, the change was minimal.



February admissions totaled 13 with 8 Medicare admissions. Medicare Part A continues to account for the majority of the Medicare admissions. We continue to see a very high percentage of Medicare Advantage referrals that end up going home.

|          | Adr                           | nissions and | Discharges |   |  |  |
|----------|-------------------------------|--------------|------------|---|--|--|
| 0.       | January 2015 to February 2017 |              |            |   |  |  |
| Medicare | Non-Medicare                  | Total        |            | Г |  |  |
| Admits   | Admits                        | Admits       | Discharges |   |  |  |
| 19       | 7                             | 10           | 15         | Г |  |  |

|        | Medicare<br>Admits | Non-Medicare<br>Admits | To