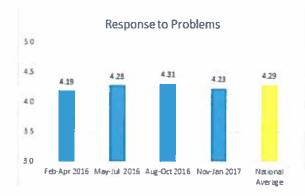

## 5. Public Participation

David Laker asked whether this Board would form a group to address the April referendum. He indicated he would assist in order to get the message out to the community, in support of the sales tax. Mr. Laker stated the temperature of the food has not improved since the implementation of the induction tables. According to Mr. Laker, it takes 45 minutes to serve the entire dining room. He asked that a supervisor be in the dining room for the duration of each meal to coordinate efforts. Mr. Laker was in the home on the rollout day for the induction tables and thought that day went well. He stated that two days later, it was miserable.

Richard Kruidenier stated he celebrated his sixth year of residency at this Nursing Home this week. Mr. Kruidenier sees the induction tables as an improvement. He noted that he has observed the CNAs who have been here for a number of years are frustrated with the lack of a full staff. Mr. Kruidenier reported several challenges with the type of work performed by the CNAs at the Nursing Home; including dealing with combative residents. He stated he disagrees with MPA's staffing reports and asserted the home is frequently short-staffed. According to Mr. Kruidenier, the facility is always clean. He also commented he appreciated the new paint.

Mary Shultz also commended the cleanliness of the floors and the new paint. Ms. Schultz stated she has observed a slight improvement in the food temperature. She requested MPA bring in a professional service to review the food service flow to improve efficiency. Ms. Schultz commented she found the traffic flow and speed lacking in the kitchenettes. She asked whether the beverage storage moved out of the dining areas permanently or just temporarily while the induction tables are being set up. Ms. Schultz requested specific details regarding discrepancies between family observations and MPA staffing reports.