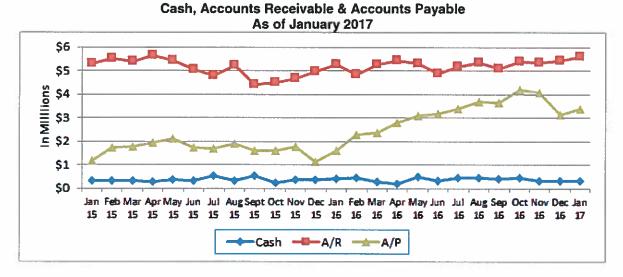

Revenues

• Operating revenues totaled \$983,517, which was down from \$1.132 million in December. Medicare revenue fell from \$310,904 to \$172,451.

### Expenses

- Expenses decreased from \$1.338 million in December to \$1.206 million in January.
- Wages fell slightly from \$596,962 in December to \$563,021 in January. Wages per day remained relatively unchanged at \$108.95 in December and \$108.96 in January.
- Non-labor expenses fell from \$599,803 in December to \$466,225 in January. Non-labor costs per day fell from \$109.47 in December to \$90.23 in January.

### **Cash Position**

The month ending cash balance in January was \$299,127. Accounts receivable increased from \$5,417,286 to \$5,598,902. Accounts payable increased from \$3,133,014 in December to \$3,366,429 in January.



The following is a cash summary for December and January plus projected cash summaries for the months of February and March.

The following are approximate or average figures: payroll - \$260,000 per payroll; payables - \$555,000 per month. As more cash comes in, the more can be used to pay vendors. However, the monthly cash used for vendor payments changes based on payroll and other needs.

Projected cash receipts do not include any assumptions for any increases due to approval of Medicaid application. In other words, the Medicaid receipts estimate is based on current payments only.

December's cash in includes Tax Anticipation Warrant funds of \$1,021,757 being used to reduce IMRF and FICA amounts in Accounts Payable. The Bond Payment of \$262,115 is not shown as being paid by the Home