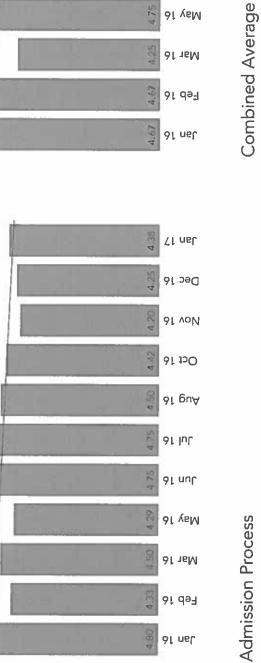

## 5. Public Participation

David Laker asked whether this Board would form a group to address the April referendum. He indicated he would assist in order to get the message out to the community, in support of the sales tax. Mr. Laker stated the temperature of the food has not improved since the implementation of the induction tables. According to Mr. Laker, it takes 45 minutes to serve the entire dining room. He asked that a supervisor be in the dining room for the duration of each meal to coordinate efforts. Mr. Laker was in the home on the rollout day for the induction tables and thought that day went well. He stated that two days later, it was miserable.

Richard Kruidenier stated he celebrated his sixth year of residency at this Nursing Home this week. Mr. Kruidenier sees the induction tables as an improvement. He noted that he has observed the CNAs who have been here for a number of years are frustrated with the lack of a full staff. Mr. Kruidenier reported several challenges with the type of work performed by the CNAs at the Nursing Home; including dealing with combative residents. He stated he disagrees with MPA's staffing reports and asserted the home is frequently short-staffed. According to Mr. Kruidenier, the facility is always clean. He also commented he appreciated the new paint.

Mary Shultz also commended the cleanliness of the floors and the new paint. Ms. Schultz stated she has observed a slight improvement in the food temperature. She requested MPA bring in a professional service to review the food service flow to improve efficiency. Ms. Schultz commented she found the traffic flow and speed lacking in the kitchenettes. She asked whether the beverage storage moved out of the dining areas permanently or just temporarily while the induction tables are being set up. Ms. Schultz requested specific details regarding discrepancies between family observations and MPA staffing reports.

## 8. Food Service Update

Karen Noffke confirmed that the induction tables are in place. According to Ms. Noffke, the feedback is favorable and there have been no cold food complaints. She stated hot beverage were removed due to safety concerns. Beverages are in each unit's "nourishment" area.