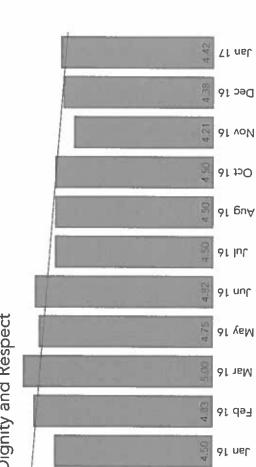

## Issue 3 Quality of Care

Champaign County Area Homes - CMS Nursing Home Compare Summary

The Nursing Home Compare data was reflects the February 28, 2017 data update. The following data was updated.

## Country Health

- The quality measures rating increased from 1 to 2 stars
  - The overall rating increased from 3 to 4 stars

## Clark-Lindsey

- The quality measures rating fell from 5 to 4 stars
- The overall rating remained unchanged at 5 stars

Issue 3 - Champaign County Area Homes - CMS Nursing Home Compare Summary - CMS Data Updated February 28, 2017