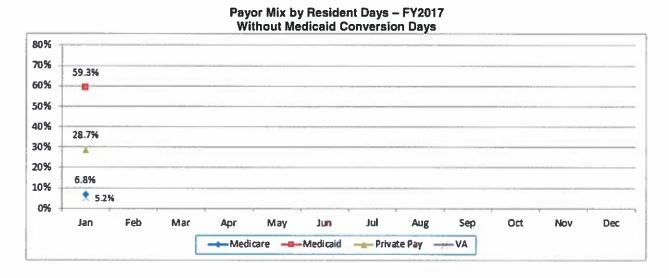

|
| 2013     | 28.1                       |
| 2014     | 23.4                       |
| 2015     | 17.6                       |
| 2016     | 20.7                       |
| 2017 YTD | 19.5                       |

The FY2013 payor mix was Medicare -8.7%, Medicaid -56.3% and Private pay 35.0%. The 2014 payor mix for the year was Medicare -7.5%, Medicaid -58.3%, Private pay -32.8%, and VA -1.3%. For 2015, the 12 month payor mix is Medicare -6.1%, Medicaid -70.1%, Private pay -22.8%, and VA -1.0%. The 2016 payor mix is Medicare -7.1%, Medicaid -65.8%, Private pay -23.7%, and VA -3.4%.



The 2015 payor mix without conversion days is Medicare -6.1%, Medicaid -57.2%, Private pay -35.8% and VA -1.0%. The 2016 payor mix is Medicare -7.2%, Medicaid -57.4%, Private pay -32.0% and VA -3.4%.



### Net Income/(Loss) & Cash from Operations

The January income statement shows a net loss of -\$122,310 and a cash loss from operations of -\$59,708.

### Revenues

• Operating revenues totaled \$983,517, which was down from \$1.132 million in December. Medicare revenue fell from \$310,904 to \$172,451.

### Expenses

- Expenses decreased from \$1.338 million in December to \$1.206 million in January.
- Wages fell slightly from \$596,962 in December to \$563,021 in January. Wages per day remained relatively unchanged at \$108.95 in December and \$108.96 in January.
- Non-labor expenses fell from \$599,803 in December to \$466,225 in January. Non-labor costs per day fell from \$109.47 in December to \$90.23 in January.

### **Cash Position**

The month ending cash balance in January was