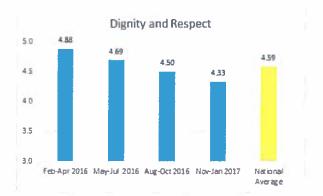

## 5. Public Participation

David Laker asked whether this Board would form a group to address the April referendum. He indicated he would assist in order to get the message out to the community, in support of the sales tax. Mr. Laker stated the temperature of the food has not improved since the implementation of the induction tables. According to Mr. Laker, it takes 45 minutes to serve the entire dining room. He asked that a supervisor be in the dining room for the duration of each meal to coordinate efforts. Mr. Laker was in the home on the rollout day for the induction tables and thought that day went well. He stated that two days later, it was miserable.

Richard Kruidenier stated he celebrated his sixth year of residency at this Nursing Home this week. Mr. Kruidenier sees the induction tables as an improvement. He noted that he has observed the CNAs who have been here for a number of years are frustrated with the lack of a full staff. Mr. Kruidenier reported several challenges with the type of work performed by the CNAs at the Nursing Home; including dealing with combative residents. He stated he disagrees with MPA's staffing reports and asserted the home is frequently short-staffed. According to Mr. Kruidenier, the facility is always clean. He also commented he appreciated the new paint.

Mary Shultz also commended the cleanliness of the floors and the new paint. Ms. Schultz stated she has observed a slight improvement in the food temperature. She requested MPA bring in a professional service to review the food service flow to improve efficiency. Ms. Schultz commented she found the traffic flow and speed lacking in the kitchenettes. She asked whether the beverage storage moved out of the dining areas permanently or just temporarily while the induction tables are being set up. Ms. Schultz requested specific details regarding discrepancies between family observations and MPA staffing reports.