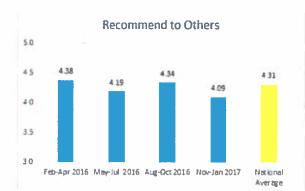

## 5. Public Participation

David Laker asked whether this Board would form a group to address the April referendum. He indicated he would assist in order to get the message out to the community, in support of the sales tax. Mr. Laker stated the temperature of the food has not improved since the implementation of the induction tables. According to Mr. Laker, it takes 45 minutes to serve the entire dining room. He asked that a supervisor be in the dining room for the duration of each meal to coordinate efforts. Mr. Laker was in the home on the rollout day for the induction tables and thought that day went well. He stated that two days later, it was miserable.

Richard Kruidenier stated he celebrated his sixth year of residency at this Nursing Home this week. Mr. Kruidenier sees the induction tables as an improvement. He noted that he has observed the CNAs who have been here for a number of years are frustrated with the lack of a full staff. Mr. Kruidenier reported several challenges with the type of work performed by the CNAs at the Nursing Home; including dealing with combative residents. He stated he disagrees with MPA's staffing reports and asserted the home is frequently short-staffed. According to Mr. Kruidenier, the facility is always clean. He also commented he appreciated the new paint.

Mary Shultz also commended the cleanliness of the floors and the new paint. Ms. Schultz stated she has observed a slight improvement in the food temperature. She requested MPA bring in a professional service to review the food service flow to improve efficiency. Ms. Schultz commented she found the traffic flow and speed lacking in the kitchenettes. She asked whether the beverage storage moved out of the dining areas permanently or just temporarily while the induction tables are being set up. Ms. Schultz requested specific details regarding discrepancies between family observations and MPA staffing reports.