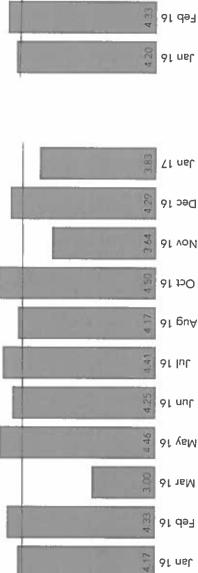

**Monthly CNA Retention** 

|                             | Sep   | Oct   | Nov   | Dec   | Jan 17 | Feb   |
|-----------------------------|-------|-------|-------|-------|--------|-------|
| Employed <1 Year            | 42    | 45    | 45    | 42    | 40     | 38    |
| Employed for 1 Year or More | 37    | 39    | 44    | 44    | 50     | 49    |
| Total # of CNAs             | 79    | 84    | 89    | 86    | 90     | 87    |
| Retention Rate              | 46.8% | 46.4% | 49.4% | 51.2% | 55.6%  | 56.3% |

**Monthly CNA Turnover** 

|                              | Sep   | Oct   | Nov   | Dec   | Jan 17 | Feb   |
|------------------------------|-------|-------|-------|-------|--------|-------|
| Rolling 12 month separations | 75    | 75    | 74    | 70    | 71     | 80    |
| Total # of CNAs              | 79    | 84    | 89    | 86    | 90     | 87    |
| Turnover Rate                | 94.9% | 89.3% | 83.1% | 81.4% | 78.9%  | 92.0% |