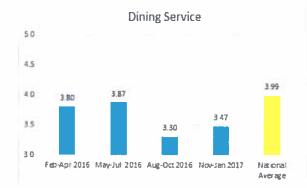

| (0.11)   | (2.5%)      | 4.52                | (0.23)                     | (5.1%)                      |
| Admission Process    | 4.57            | 4.71            | 4.50            | 4.55            | (0.02)   | (0.4%)      | 4.52                | 0.03                       | 0.7%                        |
| Safety and Security  | 4.56            | 4.69            | 4.66            | 4.42            | (0.14)   | (3.1%)      | 4.50                | (0.08)                     | (1.8%)                      |
| Combined Average     | 4.25            | 4.30            | 4.16            | 4.03            | (0.22)   | (5.2%)      | 4.29                | (0.26)                     | (6.1%)                      |

## Pinnacle Survey – Quarterly Scores February 2016 through January 2017

















## Pinnacle Survey – Quarterly Scores February 2016 through January 2017

















PINNACLE

- Illinois State Comparison



Page 1 of 9



# DASHBOARD - CHAMPAIGN COUNTY NURSING HOME

The following report displays the average score for the last month, last 3 months, and last 12 months. The variance shows the difference from the National Average. The National Average (if applicable) are listed for comparative purposes. Quarterly averages are rolling quarters. The arrows indicate if the recent quarter is above or below the average of the previous three quarters. The report also shows the percentages of positive responses (4s and 5s) and negative responses (1s and 2s).

| QUALITY INSIGHT      | + mm 10 26 mm | and cooperate    | 200            |