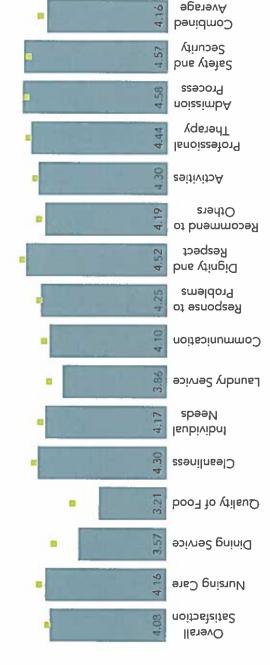

## 5. Public Participation

David Laker asked whether this Board would form a group to address the April referendum. He indicated he would assist in order to get the message out to the community, in support of the sales tax. Mr. Laker stated the temperature of the food has not improved since the implementation of the induction tables. According to Mr. Laker, it takes 45 minutes to serve the entire dining room. He asked that a supervisor be in the dining room for the duration of each meal to coordinate efforts. Mr. Laker was in the home on the rollout day for the induction tables and thought that day went well. He stated that two days later, it was miserable.

Richard Kruidenier stated he celebrated his sixth year of residency at this Nursing Home this week. Mr. Kruidenier sees the induction tables as an improvement. He noted that he has observed the CNAs who have been here for a number of years are frustrated with the lack of a full staff. Mr. Kruidenier reported several challenges with the type of work performed by the CNAs at the Nursing Home; including dealing with combative residents. He stated he disagrees with MPA's staffing reports and asserted the home is frequently short-staffed. According to Mr. Kruidenier, the facility is always clean. He also commented he appreciated the new paint.

Mary Shultz also commended the cleanliness of the floors and the new paint. Ms. Schultz stated she has observed a slight improvement in the food temperature. She requested MPA bring in a professional service to review the food service flow to improve efficiency. Ms. Schultz commented she found the traffic flow and speed lacking in the kitchenettes. She asked whether the beverage storage moved out of the dining areas permanently or just temporarily while the induction tables are being set up. Ms. Schultz requested specific details regarding discrepancies between family observations and MPA staffing reports.

## 8. Food Service Update

Karen Noffke confirmed that the induction tables are in place. According to Ms. Noffke, the feedback is favorable and there have been no cold food complaints. She stated hot beverage were removed due to safety concerns. Beverages are in each unit's "nourishment" area.

Ms. Noffke provided an update on the status of cloth napkins. She suspects that they were mistakenly thrown in with the trash. Ms. Noffke explained a new system for collecting used napkins.

According to Ms. Noffke, Laura Collins is the New Regional MPA Manager and she is on site more frequently than the previous person. She also stated Roy Burgess is the new Dietary Manager. Ms. Noffke assured the board these new staff are addressing the missing food issue as well.