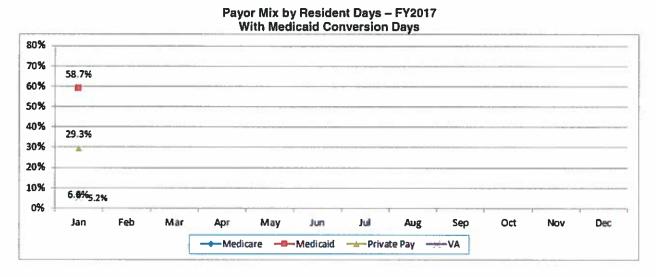

mmarizes the average number of discharges per month since 2012.

Discharges per Month

| Year     | Average Monthly Admissions |
|----------|----------------------------|
| 2012     | 23.5                       |
| 2013     | 28.1                       |
| 2014     | 23.4                       |
| 2015     | 17.6                       |
| 2016     | 20.7                       |
| 2017 YTD | 19.5                       |

The FY2013 payor mix was Medicare -8.7%, Medicaid -56.3% and Private pay 35.0%. The 2014 payor mix for the year was Medicare -7.5%, Medicaid -58.3%, Private pay -32.8%, and VA -1.3%. For 2015, the 12 month payor mix is Medicare -6.1%, Medicaid -70.1%, Private pay -22.8%, and VA -1.0%. The 2016 payor mix is Medicare -7.1%, Medicaid -65.8%, Private pay -23.7%, and VA -3.4%.



The 2015 payor mix without conversion days is Medicare -6.1%, Medicaid -57.2%, Private pay -35.8% and VA -1.0%. The 2016 payor mix is Medicare -7.2%, Medicaid -57.4%, Private pay -32.0% and VA -3.4%.



### Net Income/(Loss) & Cash from Operations

The January income statement shows a net loss of -\$122,310 and a cash loss from operations of -\$59,708.

### Revenues

• Operating revenues totaled \$983,517, which was down from \$1.132 million in December. Medicare revenue fell from \$310,904 to \$172,451.

### Expenses

- Expenses decreased from \$1.338 million in December to \$1.206 million in January.
- Wages fell slightly from \$596,962 in December to \$563,021 in January. Wages per day remained relatively unchanged at \$108.95 in December and \$108.96 in January.
- Non-labor expenses