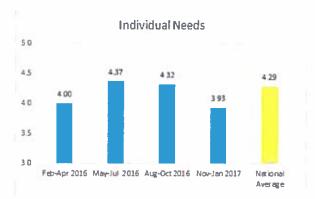

(0.11)   | (2.5%)      | 4.52                | (0.23)                     | (5.1%)                      |
| Admission Process    | 4.57            | 4.71            | 4.50            | 4.55            | (0.02)   | (0.4%)      | 4.52                | 0.03                       | 0.7%                        |
| Safety and Security  | 4.56            | 4.69            | 4.66            | 4.42            | (0.14)   | (3.1%)      | 4.50                | (0.08)                     | (1.8%)                      |
| Combined Average     | 4.25            | 4.30            | 4.16            | 4.03            | (0.22)   | (5.2%)      | 4.29                | (0.26)                     | (6.1%)                      |

## Pinnacle Survey – Quarterly Scores February 2016 through January 2017

















## Pinnacle Survey – Quarterly Scores February 2016 through January 2017

















PINNACLE

- Illinois State Comparison



Page 1 of 9



# DASHBOARD - CHAMPAIGN COUNTY NURSING HOME

The following report displays the average score for the last month, last 3 months, and last 12 months. The variance shows the difference from the National Average. The National Average (if applicable) are listed for comparative purposes. Quarterly averages are rolling quarters. The arrows indicate if the recent quarter is above or below the average of the previous three quarters. The report also shows the percentages of positive responses (4s and 5s) and negative responses (1s and 2s).

| QUALITY INSIGHT      | + mm 10 26 mm | and cooperate    | 200            |                                |