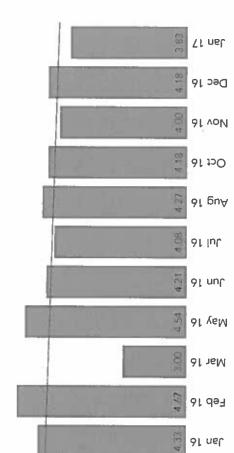

## Champaign County Nursing Home Strategic Objective Metrics – Issue 1 Updated February 28, 2017

| Annual Turnover Rate                                                                                                                                                     |                                                                                                                                         |
|--------------------------------------------------------------------------------------------------------------------------------------------------------------------------|-----------------------------------------------------------------------------------------------------------------------------------------|
| Annual turnover rate — Data from American Healthcare Association Quality Report 2014  • 40.6% 2013  • 45.2% 2012  • 45.0% 2011  • 37.0% 2010  • 42.0% 2009  • 45.1% 2008 | FY 2017 – 77.6% (February 2017)  FY2016 – 71.1%  FY2015 – 68.2%  FY2014 – 52.0%  FY2013 – 63%  FY2012 – 52%  FY2011 – 68%  FY2010 – 53% |