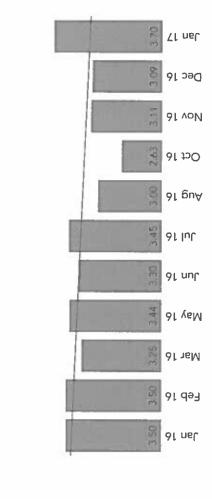

**Monthly CNA Retention** 

|                             | Sep   | Oct   | Nov   | Dec   | Jan 17 | Feb   |
|-----------------------------|-------|-------|-------|-------|--------|-------|
| Employed <1 Year            | 42    | 45    | 45    | 42    | 40     | 38    |
| Employed for 1 Year or More | 37    | 39    | 44    | 44    | 50     | 49    |
| Total # of CNAs             | 79    | 84    | 89    | 86    | 90     | 87    |
| Retention Rate              | 46.8% | 46.4% | 49.4% | 51.2% | 55.6%  | 56.3% |

**Monthly CNA Turnover** 

|                              | Sep   | Oct   | Nov   | Dec   | Jan 17 | Feb   |
|------------------------------|-------|-------|-------|-------|--------|-------|
| Rolling 12 month separations | 75    | 75    | 74    | 70    | 71     | 80    |
| Total # of CNAs              | 79    | 84    | 89    | 86    | 90     | 87    |
| Turnover Rate                | 94.9% | 89.3% | 83.1% | 81.4% | 78.9%  | 92.0% |