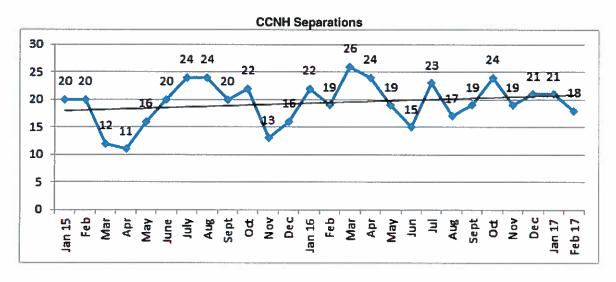

| Separation Statistics (12 month rolling average) | (and age) |     | A D III OS |    | K of less | Theat | Zyears | 3 Years | 4+ Years |  |
|--------------------------------------------------|-----------|-----|------------|----|-----------|-------|--------|---------|----------|--|
| Jan 16 to Jan 17                                 | Alt       | 163 | 92         |    | 112       | ध     | 11     | 9       | য        |  |
|                                                  | CNAs      | 17  | 45         | 30 | 55        | 4     | 9      | æ       | m        |  |
|                                                  | Dietary   | 29  | 18         | 5  | 23        | न     | 2      | =       | 2        |  |
| Feb 16 to Feb 17                                 | All       | 173 | 24         | 23 | 117       | 23    | 11     | 9       | 16       |  |
|                                                  | CNAs      | 08  | 47         | 13 | 9         | 7     | 9      | 'n      | 4        |  |
|                                                  | Dietary   | 62  | 18         | S  | 23        | 1     | 2      | ī       | 2        |  |
| Mar 16 to Mar 17                                 | Alf       |     |            |    | 0         |       |        |         |          |  |
|                                                  | CNAs      |     |            |    | 0         |       |        |         |          |  |
|                                                  | Dietary   |     |            |    | 0         |       |        |         |          |  |
| Apr 16 to Apr 17                                 | All       |     |            |    | 0         |       |        |         |          |  |
|                                                  | CNAs      |     |            |    | 0         |       |        |         |          |  |
|                                                  | Dietary   |     |            |    | 0         |       |        |         |          |  |
| May 16 to May 17                                 | All       |     |            |    | 0         |       |        |         |          |  |
|                                                  | CNAs      |     |            |    | 0         |       |        |         |          |  |
|                                                  | Dietary   |     |            |    | 0         |       |        |         |          |  |
| Jun 16 to Jun 17                                 | All       |     | _          |    | 0         |       |        |         |          |  |
|                                                  | CNAS      |     | _          |    | 0         |       |        |         |          |  |
|                                                  | Dietary   |     |            |    | 0         |       |        |         |          |  |
| Jul 16 to Jul 17                                 | All       |     |            |    | 0         |       |        |         |          |  |
|                                                  | CNAs      |     |            |    | 0         |       |        |         |          |  |
|                                                  | Dietary   |     |            |    | 0         |       |        |         |          |  |
| Aug 16 to Aug 17                                 | Atl       |     |            |    | 0         |       |        |         |          |  |
|                                                  | CNAS      |     |            |    | 0         |       |        |         |          |  |
|                                                  | Dietary   |     |            |    | 0         |       |        |         |          |  |
| Sep 16 to Sep 17                                 | Atl       |     |            |    | 0         |       |        |         |          |  |
|                                                  | CNAS      |     |            |    | 0         |       |        |         |          |  |
|                                                  | Dietary   |     |            |    | 0         |       |        |         |          |  |
| Oct 16 to Oct 17                                 | All       |     |            |    | 0         |       |        |         |          |  |
|                                                  | CNAs      |     |            |    | 0         |       |        |         |          |  |
|                                                  | Dietary   |     |            |    | 0         |       |        |         |          |  |
| Nov 16 to Nov 17                                 | All       |     |            |    | 0         |       |        |         |          |  |
|                                                  | CNAs      |     |            |    | 0         |       |        |         |          |  |
|                                                  | Dietary   |     | _          |    | 0         |       |        |         |          |  |
| Dec 16 to Dec 17                                 | All       |     |            |    | 0         |       |        |         |          |  |
|                                                  | CNAs      |     |            |    | 0         |       |        |         |          |  |
|                                                  |           |     |            |    |           |       |        |         |          |  |

**Monthly CNA Turnover** 

|                              | Sep   | Oct   | Nov   | Dec   | Jan 17 | Feb   |
|------------------------------|-------|-------|-------|-------|--------|-------|
| Rolling 12 month separations | 75    | 75    | 74    | 70    | 71     | 80    |
| Total # of CNAs              | 79    | 84    | 89    | 86    | 90     | 87    |
| Turnover Rate                | 94.9% | 89.3% | 83.1% | 81.4% | 78.9%  | 92.0% |