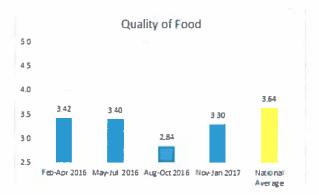

## 5. Public Participation

David Laker asked whether this Board would form a group to address the April referendum. He indicated he would assist in order to get the message out to the community, in support of the sales tax. Mr. Laker stated the temperature of the food has not improved since the implementation of the induction tables. According to Mr. Laker, it takes 45 minutes to serve the entire dining room. He asked that a supervisor be in the dining room for the duration of each meal to coordinate efforts. Mr. Laker was in the home on the rollout day for the induction tables and thought that day went well. He stated that two days later, it was miserable.

Richard Kruidenier stated he celebrated his sixth year of residency at this Nursing Home this week. Mr. Kruidenier sees the induction tables as an improvement. He noted that he has observed the CNAs who have been here for a number of years are frustrated with the lack of a full staff. Mr. Kruidenier reported several challenges with the type of work performed by the CNAs at the Nursing Home; including dealing with combative residents. He stated he disagrees with MPA's staffing reports and asserted the home is frequently short-staffed. According to Mr. Kruidenier, the facility is always clean. He also commented he appreciated the new paint.

Mary Shultz also commended the cleanliness of the floors and the new paint. Ms. Schultz stated she has observed a slight improvement in the food temperature. She requested MPA bring in a professional service to review the food service flow to improve efficiency. Ms. Schultz commented she found the traffic flow and speed lacking in the kitchenettes. She asked whether the beverage storage moved out of the dining areas permanently or just temporarily while the induction tables are being set up. Ms. Schultz requested specific details regarding discrepancies between family observations and MPA staffing reports.

## 8. Food Service Update

Karen Noffke confirmed that the induction tables are in place. According to Ms. Noffke, the feedback is favorable and there have been no cold food complaints. She stated hot beverage were removed due to safety concerns. Beverages are in each unit's "nourishment" area.