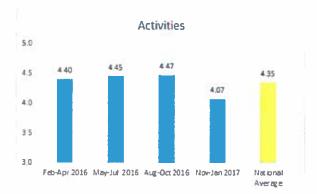

## 5. Public Participation

David Laker asked whether this Board would form a group to address the April referendum. He indicated he would assist in order to get the message out to the community, in support of the sales tax. Mr. Laker stated the temperature of the food has not improved since the implementation of the induction tables. According to Mr. Laker, it takes 45 minutes to serve the entire dining room. He asked that a supervisor be in the dining room for the duration of each meal to coordinate efforts. Mr. Laker was in the home on the rollout day for the induction tables and thought that day went well. He stated that two days later, it was miserable.

Richard Kruidenier stated he celebrated his sixth year of residency at this Nursing Home this week. Mr. Kruidenier sees the induction tables as an improvement. He noted that he has observed the CNAs who have been here for a number of years are frustrated with the lack of a full staff. Mr. Kruidenier reported several challenges with the type of work performed by the CNAs at the Nursing Home; including dealing with combative residents. He stated he disagrees with MPA's staffing reports and asserted the home is frequently short-staffed. According to Mr. Kruidenier, the facility is always clean. He also commented he appreciated the new paint.

Mary Shultz also commended the cleanliness of the floors and the new paint. Ms. Schultz stated she has observed a slight improvement in the food temperature. She requested MPA bring in a professional service to review the food service flow to improve efficiency. Ms. Schultz commented she found the traffic flow and speed lacking in the kitchenettes. She asked whether the beverage storage moved out of the dining areas permanently or just temporarily while the induction tables are being set up. Ms. Schultz requested specific details regarding discrepancies between family observations and MPA staffing reports.