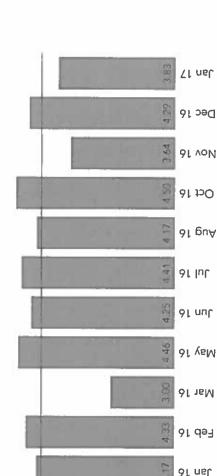

**Monthly CNA Retention** 

|                             | Sep   | Oct   | Nov   | Dec   | Jan 17 | Feb   |
|-----------------------------|-------|-------|-------|-------|--------|-------|
| Employed <1 Year            | 42    | 45    | 45    | 42    | 40     | 38    |
| Employed for 1 Year or More | 37    | 39    | 44    | 44    | 50     | 49    |
| Total # of CNAs             | 79    | 84    | 89    | 86    | 90     | 87    |
| Retention Rate              | 46.8% | 46.4% | 49.4% | 51.2% | 55.6%  | 56.3% |

**Monthly CNA Turnover** 

|                              | Sep   | Oct   | Nov   | Dec   | Jan 17 | Feb   |
|------------------------------|-------|-------|-------|-------|--------|-------|
| Rolling 12 month separations | 75    | 75    | 74    | 70    | 71     | 80    |
| Total # of CNAs              | 79    | 84    | 89    | 86    | 90     | 87    |
| Turnover Rate                | 94.9% | 89.3% | 83.1% | 81.4% | 78.9%  | 92.0% |