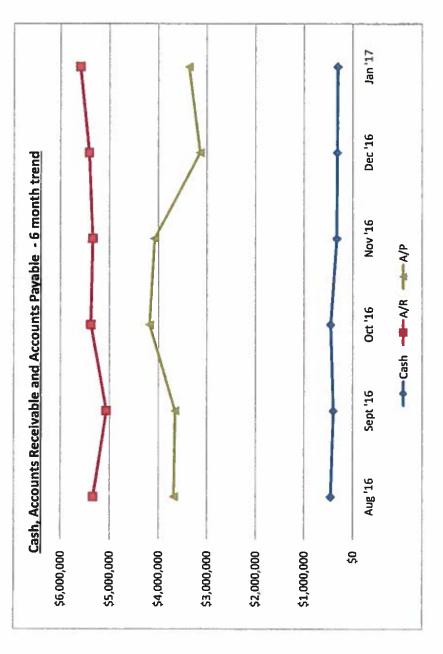

,077<br>446,127 \$     | (127,307)<br>446,127<br>318,820 S                                       | 318,8<br>318,8                                                       | 181) (11,812)<br>120 310,939<br>139 \$ 299,127<br>CCNH cash flow 6 mo end January 2017 |

# Champaign County Nursing Home August 31, 2016 through January 31, 2017

# Key Balance Sheet Items Charted Below:

| Jan '17  | 299,127 | 308,905   | 366,429   |
|----------|---------|-----------|-----------|
|          |         |           |           |
| Dec '1   | 310,939 | 5,417,28  | 3,133,01  |
| Nov '16  | 318,820 | 5,345,229 | 4,073,460 |
| Oct 116  | 446,127 | 5,380,090 | 4,178,024 |
| Sept '16 | 393,077 | 5,065,238 | 3,656,736 |
| Aug '16  | 450,685 | 5,338,917 | 3,678,232 |
|          | Cash    | A/R       | A/P       |