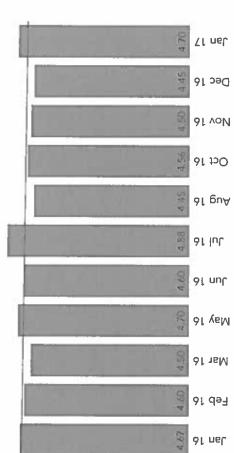

Supervision Improvement Issue 2

CMS Direct Care Staffing Levels (CMS data file update - February 28, 2017)

their previous data submission. RN hours were up. Adjusted CNA hours per day fell by 1.8%. Adjusted LPN hours per day fell Champaign Urbana Nursing and Rehab staffing data was updated this month. Reported hours for CNAs and LPNs fell from by 62 percent. Adjusted RN hours increased by 29 percent. Total adjusted hours per day fell by 14.8 percent. CUNR's total hours per resident day are the lowest in the county. Follow-up on the accuracy of CCNH's data submission has not been completed.

|                               |           | This first group derived from the aursing home or reporting forms. | This first group of values include value derived from those reported by the nursing home on the CMS 671 and 672 reporting forms. | f valuese repo | s include<br>rted by t<br>S 671 or | values<br>he<br>id 672 | irst group of values include values CMS's calculation of expected staffing CMS's calculation of expected staffing on the CMS 671 and 672 residnets in the nursing home at the time survey. | and group<br>Iculation (<br>the RUG)<br>in the nur | of value<br>of expec<br>S 53 stal<br>sing hor | This second group of values presents CMS's calculation of expected staffing time based on the RUGS 53 staff time values for residnets in the nursing hame at the time of the survey. | s<br>g time<br>les for<br>ime of | This third group of values repress adjusted time, which is calculated formula: Hours Adjusted = (Hours Reported/Hours Expected)* Hour Average | group of<br>time, whic<br>fours Adj<br>/Hours Ex | values<br>ch is cal<br>usted =<br>cpected | This third group of values represents the adjusted time, which is calculated by this formula: Hours Adjusted = (Hours Reported/Hours Expected)* Hours National Average | s the<br>/ this<br>lational |
|-------------------------------|-----------|--------------------------------------------------------------------|----------------------------------------------------------------------------------------------------------------------------------|----------------|------------------------------------|------------------------|--------------------------------------------------------------------------------------------------------------------------------------------------------------------------------------------|----------------------------------------------------|-----------------------------------------------|--------------------------------------------------------------------------------------------------------------------------------------------------------------------------------------|----------------------------------|-----------------------------------------------------------------------------------------------------------------------------------------------|--------------------------------------------------|-------------------------------------------|------------------------------------------------------------------------------------------------------------------------------------------------------------------------|-----------------------------|
|                               |           | Repo                                                               | Reported Hours Per Resident Per Day                                                                                              | 's Per Re      | sident Pe                          | r Day                  | Erge                                                                                                                                                                                       | ected Hour                                         | s Per Res                                     | Expected Hours Per Resident Per Day                                                                                                                                                  | ay                               | Adju                                                                                                                                          | Isted Hour                                       | s Per Res                                 | Adjusted Hours Per Resident Per Day                                                                                                                                    | λe(                         |
| Provider Name                 | CITY      | Aīdes                                                              | LPNs                                                                                                                             | RNs            | Total<br>License                   | Total<br>Nursing       | exp_aide                                                                                                                                                                                   | Nd7 dxa                                            | exp_RN                                        | exp_LPN exp_RN exp_nurse                                                                                                                                                             | Bop_all                          | adj_oide                                                                                                                                      | adj_LPN                                          | od RN                                     | ad_oide adi_LPN adi_RN adi_nurse                                                                                                                                       | adi_total                   |
| CHAMPAGN COUNTY NURSING HOME  | URBANA    | 1.72                                                               | 0.90                                                                                                                             | 0.56           | 1.46                               | 3.18                   | 2.44                                                                                                                                                                                       | 09'0                                               | 0.85                                          | 1.45                                                                                                                                                                                 |                                  | 1.73                                                                                                                                          | 1.24                                             | 0.49                                      | 1.73                                                                                                                                                                   | 3.29                        |
| CHAMPAIGN URBANA NRSG & REHAB | SAVOY     | 1.66                                                               | 0.39                                                                                                                             | 0.80           | 1.20                               | 2.85                   | 2.53                                                                                                                                                                                       | 0.70                                               | 1.14                                          | 1.84                                                                                                                                                                                 | 4.36                             | 1,61                                                                                                                                          | 0.47                                             | 0.53                                      | 1.00                                                                                                                                                                   | 2.64                        |
| HELLA HEALTHCAPE OF CHAMPAIGN | CHAMPAIGN | 19.1                                                               | 0.52                                                                                                                             | 0.77           | 1.29                               | 2.90                   | 2.25                                                                                                                                                                                       | 0.58                                               | 0.88                                          | 1 46                                                                                                                                                                                 | 3.71                             | 1.76                                                                                                                                          | 0.75                                             | 0.65                                      | 1.40                                                                                                                                                                   | 3.15                        |
| HEARTLAND OF PAXTON           | PAXTON    | 1.98                                                               | 0.93                                                                                                                             | 1.12           | 2.05                               | 4.03                   | 2.67                                                                                                                                                                                       | 0.74                                               | 1.16                                          | 1.90                                                                                                                                                                                 | 4.57                             | 1.82                                                                                                                                          | 1.05                                             | 0.72                                      | 1.77                                                                                                                                                                   | 3.55                        |
| HEARTLAND OF CHAMPAIGN        | CHAMPAIGN | 2.53                                                               | 0.79                                                                                                                             | 0.62           | 1.60                               | 4.13                   | 2.38                                                                                                                                                                                       | 0.69                                               | 1.23                                          | 1.92                                                                                                                                                                                 | 4.30                             | 2.61                                                                                                                                          | 0.94                                             | 0.50                                      | 1.44                                                                                                                                                                   | 3.87                        |
| ILLINI HERITAGE REHAB & HC    | CHAMPAIGN | 2.21                                                               | 0.61                                                                                                                             | 0.62           | 1.23                               | 3.44                   | 2.41                                                                                                                                                                                       | 0.64                                               | 1.06                                          | 1.70                                                                                                                                                                                 | 4.11                             | 2.25                                                                                                                                          | 0.79                                             | 0.44                                      | 1.23                                                                                                                                                                   | 3.37                        |
| COUNTRY HEALTH                | GIFFORD   | 2.12                                                               | 0.66                                                                                                                             | 0.71           | 1.37                               | 3.49                   | 2.34                                                                                                                                                                                       | 0.60                                               | 0.97                                          | 1.57                                                                                                                                                                                 | 3.91                             | 2.23                                                                                                                                          | 16:0                                             | 0.55                                      | 1.46                                                                                                                                                                   | 3.60                        |
| Area Average                  |           | 1.98                                                               | 0 69                                                                                                                             | 0.77           | 1.46                               | 3.43                   | 2.43                                                                                                                                                                                       | 0.65                                               | 1.04                                          | 1.69                                                                                                                                                                                 | 4.12                             | 2.00                                                                                                                                          | 0.88                                             | 0.55                                      | 1.43                                                                                                                                                                   | 3.35                        |
| Minois State Average          |           | 2.27                                                               | 0.62                                                                                                                             | 0.95           | 1.56                               | 3.83                   | 2.44                                                                                                                                                                                       | 0.65                                               | 1.06                                          | 17.11                                                                                                                                                                                | 4.15                             | 2.28                                                                                                                                          | 0.80                                             | 0.64                                      | 1.44                                                                                                                                                                   | 371                         |
| Previous Data                 |           |                                                                    |                                                                                                                                  |                |                                    |                        |                                                                                                                                                                                            |                                                    |                                               |                                                                                                                                                                                      |                                  |                                                                                                                                               |                                                  |                                           |                                                                                                                                                                        |                             |
| CHAMPAIGN URBANA NRSG & REHAB | SAVOY     | 1.60                                                               | 1.03                                                                                                                             | 990            | 1.68                               | 3.29                   | 2.40                                                                                                                                                                                       | 0.38                                               | 1.19                                          | 157                                                                                                                                                                                  | 3.97                             | 1.64                                                                                                                                          | 1.25                                             | 0.41                                      | 1.66                                                                                                                                                                   | 3.10                        |