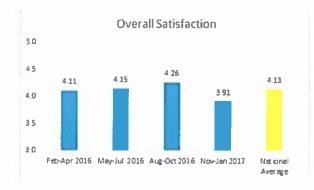

| (0.11)   | (2.5%)      | 4.52                | (0.23)                     | (5.1%)                      |
| Admission Process    | 4.57            | 4.71            | 4.50            | 4.55            | (0.02)   | (0.4%)      | 4.52                | 0.03                       | 0.7%                        |
| Safety and Security  | 4.56            | 4.69            | 4.66            | 4.42            | (0.14)   | (3.1%)      | 4.50                | (0.08)                     | (1.8%)                      |
| Combined Average     | 4.25            | 4.30            | 4.16            | 4.03            | (0.22)   | (5.2%)      | 4.29                | (0.26)                     | (6.1%)                      |

## Pinnacle Survey – Quarterly Scores February 2016 through January 2017

















## Pinnacle Survey – Quarterly Scores February 2016 through January 2017

















PINNACLE

- Illinois State Comparison



Page 1 of 9



# DASHBOARD - CHAMPAIGN COUNTY NURSING HOME

The following report displays the average score for the last month, last 3 months, and last 12 months. The variance shows the difference from the National Average. The National Average (if applicable) are listed for comparative purposes. Quarterly averages are rolling quarters. The arrows indicate if the recent quarter is above or below the average of the previous three quarters. The report also shows the percentages of positive responses (4s and 5s) and negative responses (1s and 2s).

| QUALITY INSIGHT      | + mm 10 26 mm | and cooperate    | 200            |