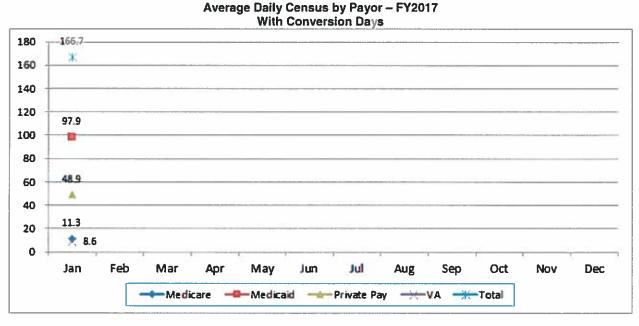

e dining service score will meet or exceed national average of 4.19         | The 2014 annual average was 3.43. The rolling 12 month average is 3.68 (Jan 17)  Aug 3.32 Sept 3.29 Oct 3.44 Nov 3.67 Dec 3.64 Jan 2016 4.33 Feb 4.00 Mar 3.50 (based on 2 surveys) Apr no data May 4.30 June 3.27 July 4.10 August 3.36 Sept no data Oct 3.32 Nov 3.42 Dec 3.64 Jan 3.36 |

## **Issue 5 Resident Services Programming**

No updates

## Issue 6 Contract Management

No updates

To: Nursing Home Board of Directors

Champaign County Nursing Home

From: Scott Gima

Manager

Date: March 9, 2017

Re: January 2017 Financial Management Report

The January financials are reviewed below.

## **Statistics**

January's census was 166.7 with 11.3 Medicare and 8.6 VA. There were 30 Medicaid conversion days in January.



The February census is expected to average 167.5 with 13.3 Medicare and 8.7 VA. The current census is down to 160. A sampling of feedback from area nursing homes indicates that census is down across the board. Questions regarding the uncertain future of CCNH are being brought up by current residents/families as well as prospective inquiries. It is clearly having an impact on sustaining or increasing census.

The table below summaries the census without Medicaid conversion days. With only 30 conversion days, the change was minimal.



February admissions totaled 13 with 8 Medicare admissions. Medicare Part A continues to account for the majority of the Medicare admissions. We continue to see a very high percentage of Medicare Advantage referrals that end up going home.

|          | Adr