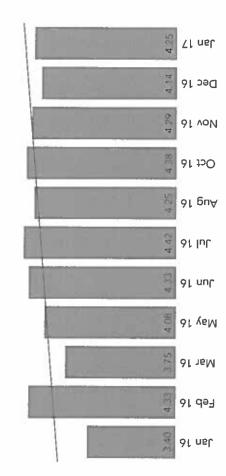

## Issue 3 Quality of Care

Champaign County Area Homes - CMS Nursing Home Compare Summary

The Nursing Home Compare data was reflects the February 28, 2017 data update. The following data was updated.

## Country Health

- The quality measures rating increased from 1 to 2 stars
  - The overall rating increased from 3 to 4 stars

## Clark-Lindsey

- The quality measures rating fell from 5 to 4 stars
- The overall rating remained unchanged at 5 stars

Issue 3 - Champaign County Area Homes - CMS Nursing Home Compare Summary - CMS Data Updated February 28, 2017