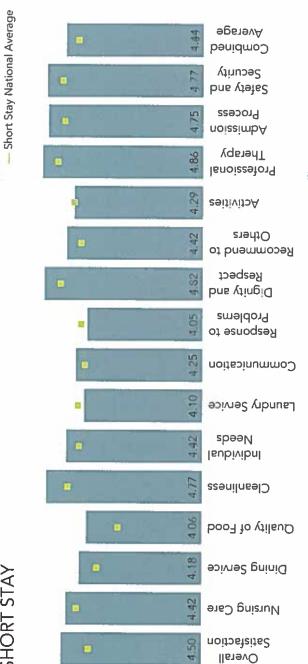

## 5. Public Participation

David Laker asked whether this Board would form a group to address the April referendum. He indicated he would assist in order to get the message out to the community, in support of the sales tax. Mr. Laker stated the temperature of the food has not improved since the implementation of the induction tables. According to Mr. Laker, it takes 45 minutes to serve the entire dining room. He asked that a supervisor be in the dining room for the duration of each meal to coordinate efforts. Mr. Laker was in the home on the rollout day for the induction tables and thought that day went well. He stated that two days later, it was miserable.

Richard Kruidenier stated he celebrated his sixth year of residency at this Nursing Home this week. Mr. Kruidenier sees the induction tables as an improvement. He noted that he has observed the CNAs who have been here for a number of years are frustrated with the lack of a full staff. Mr. Kruidenier reported several challenges with the type of work performed by the CNAs at the Nursing Home; including dealing with combative residents. He stated he disagrees with MPA's staffing reports and asserted the home is frequently short-staffed. According to Mr. Kruidenier, the facility is always clean. He also commented he appreciated the new paint.

Mary Shultz also commended the cleanliness of the floors and the new paint. Ms. Schultz stated she has observed a slight improvement in the food temperature. She requested MPA bring in a professional service to review the food service flow to improve efficiency. Ms. Schultz commented she found the traffic flow and speed lacking in the kitchenettes. She asked whether the beverage storage moved out of the dining areas permanently or just temporarily while the induction tables are being set up. Ms. Schultz requested specific details regarding discrepancies between family observations and MPA staffing reports.