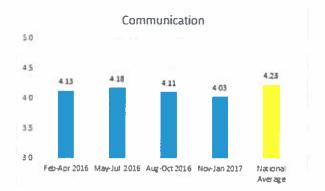

## 5. Public Participation

David Laker asked whether this Board would form a group to address the April referendum. He indicated he would assist in order to get the message out to the community, in support of the sales tax. Mr. Laker stated the temperature of the food has not improved since the implementation of the induction tables. According to Mr. Laker, it takes 45 minutes to serve the entire dining room. He asked that a supervisor be in the dining room for the duration of each meal to coordinate efforts. Mr. Laker was in the home on the rollout day for the induction tables and thought that day went well. He stated that two days later, it was miserable.

Richard Kruidenier stated he celebrated his sixth year of residency at this Nursing Home this week. Mr. Kruidenier sees the induction tables as an improvement. He noted that he has observed the CNAs who have been here for a number of years are frustrated with the lack of a full staff. Mr. Kruidenier reported several challenges with the type of work performed by the CNAs at the Nursing Home; including dealing with combative residents. He stated he disagrees with MPA's staffing reports and asserted the home is frequently short-staffed. According to Mr. Kruidenier, the facility is always clean. He also commented he appreciated the new paint.

Mary Shultz also commended the cleanliness of the floors and the new paint. Ms. Schultz stated she has observed a slight improvement in the food temperature. She requested MPA bring in a professional service to review the food service flow to improve efficiency. Ms. Schultz commented she found the traffic flow and speed lacking in the kitchenettes. She asked whether the beverage storage moved out of the dining areas permanently or just temporarily while the induction tables are being set up. Ms. Schultz requested specific details regarding discrepancies between family observations and MPA staffing reports.