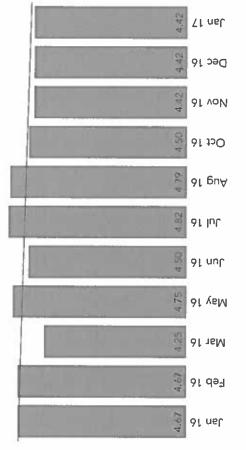

## Champaign County Nursing Home Strategic Objective Metrics – Issue 1 Updated February 28, 2017

| Annual Turnover Rate                                                                                                                                                     |                                                                                                                                         |
|--------------------------------------------------------------------------------------------------------------------------------------------------------------------------|-----------------------------------------------------------------------------------------------------------------------------------------|
| Annual turnover rate — Data from American Healthcare Association Quality Report 2014  • 40.6% 2013  • 45.2% 2012  • 45.0% 2011  • 37.0% 2010  • 42.0% 2009  • 45.1% 2008 | FY 2017 – 77.6% (February 2017)  FY2016 – 71.1%  FY2015 – 68.2%  FY2014 – 52.0%  FY2013 – 63%  FY2012 – 52%  FY2011 – 68%  FY2010 – 53% |