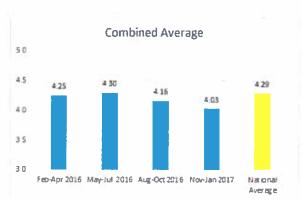

|
| Admission Process    | 4.57            | 4.71            | 4.50            | 4.55            | (0.02)   | (0.4%)      | 4.52                | 0.03                       | 0.7%                        |
| Safety and Security  | 4.56            | 4.69            | 4.66            | 4.42            | (0.14)   | (3.1%)      | 4.50                | (0.08)                     | (1.8%)                      |
| Combined Average     | 4.25            | 4.30            | 4.16            | 4.03            | (0.22)   | (5.2%)      | 4.29                | (0.26)                     | (6.1%)                      |

## Pinnacle Survey – Quarterly Scores February 2016 through January 2017

















## Pinnacle Survey – Quarterly Scores February 2016 through January 2017

















PINNACLE

- Illinois State Comparison



Page 1 of 9



# DASHBOARD - CHAMPAIGN COUNTY NURSING HOME

The following report displays the average score for the last month, last 3 months, and last 12 months. The variance shows the difference from the National Average. The National Average (if applicable) are listed for comparative purposes. Quarterly averages are rolling quarters. The arrows indicate if the recent quarter is above or below the average of the previous three quarters. The report also shows the percentages of positive responses (4s and 5s) and negative responses (1s and 2s).

| QUALITY INSIGHT      | + mm 10 26 mm | and cooperate    | 200            |                                |                 | nisod io casamianiad ain s | a provided to a | (ea dina et) eachodear eganve