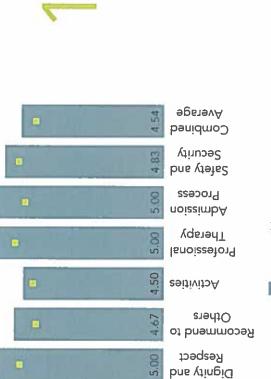

## 5. Public Participation

David Laker asked whether this Board would form a group to address the April referendum. He indicated he would assist in order to get the message out to the community, in support of the sales tax. Mr. Laker stated the temperature of the food has not improved since the implementation of the induction tables. According to Mr. Laker, it takes 45 minutes to serve the entire dining room. He asked that a supervisor be in the dining room for the duration of each meal to coordinate efforts. Mr. Laker was in the home on the rollout day for the induction tables and thought that day went well. He stated that two days later, it was miserable.

Richard Kruidenier stated he celebrated his sixth year of residency at this Nursing Home this week. Mr. Kruidenier sees the induction tables as an improvement. He noted that he has observed the CNAs who have been here for a number of years are frustrated with the lack of a full staff. Mr. Kruidenier reported several challenges with the type of work performed by the CNAs at the Nursing Home; including dealing with combative residents. He stated he disagrees with MPA's staffing reports and asserted the home is frequently short-staffed. According to Mr. Kruidenier, the facility is always clean. He also commented he appreciated the new paint.

Mary Shultz also commended the cleanliness of the floors and the new paint. Ms. Schultz stated she has observed a slight improvement in the food temperature. She requested MPA bring in a professional service to review the food service flow to improve efficiency. Ms. Schultz commented she found the traffic flow and speed lacking in the kitchenettes. She asked whether the beverage storage moved out of the dining areas permanently or just temporarily while the induction tables are being set up. Ms. Schultz requested specific details regarding discrepancies between family observations and MPA staffing reports.