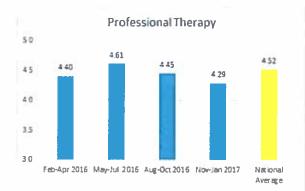

## 5. Public Participation

David Laker asked whether this Board would form a group to address the April referendum. He indicated he would assist in order to get the message out to the community, in support of the sales tax. Mr. Laker stated the temperature of the food has not improved since the implementation of the induction tables. According to Mr. Laker, it takes 45 minutes to serve the entire dining room. He asked that a supervisor be in the dining room for the duration of each meal to coordinate efforts. Mr. Laker was in the home on the rollout day for the induction tables and thought that day went well. He stated that two days later, it was miserable.

Richard Kruidenier stated he celebrated his sixth year of residency at this Nursing Home this week. Mr. Kruidenier sees the induction tables as an improvement. He noted that he has observed the CNAs who have been here for a number of years are frustrated with the lack of a full staff. Mr. Kruidenier reported several challenges with the type of work performed by the CNAs at the Nursing Home; including dealing with combative residents. He stated he disagrees with MPA's staffing reports and asserted the home is frequently short-staffed. According to Mr. Kruidenier, the facility is always clean. He also commented he appreciated the new paint.

Mary Shultz also commended the cleanliness of the floors and the new paint. Ms. Schultz stated she has observed a slight improvement in the food temperature. She requested MPA bring in a professional service to review the food service flow to improve efficiency. Ms. Schultz commented she found the traffic flow and speed lacking in the kitchenettes. She asked whether the beverage storage moved out of the dining areas permanently or just temporarily while the induction tables are being set up. Ms. Schultz requested specific details regarding discrepancies between family observations and MPA staffing reports.