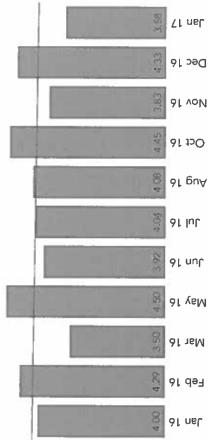

**Monthly CNA Retention** 

|                             | Sep   | Oct   | Nov   | Dec   | Jan 17 | Feb   |
|-----------------------------|-------|-------|-------|-------|--------|-------|
| Employed <1 Year            | 42    | 45    | 45    | 42    | 40     | 38    |
| Employed for 1 Year or More | 37    | 39    | 44    | 44    | 50     | 49    |
| Total # of CNAs             | 79    | 84    | 89    | 86    | 90     | 87    |
| Retention Rate              | 46.8% | 46.4% | 49.4% | 51.2% | 55.6%  | 56.3% |

**Monthly CNA Turnover** 

|                              | Sep   | Oct   | Nov   | Dec   | Jan 17 | Feb   |
|------------------------------|-------|-------|-------|-------|--------|-------|
| Rolling 12 month separations | 75    | 75    | 74    | 70    | 71     | 80    |
| Total # of CNAs              | 79    | 84    | 89    | 86    | 90     | 87    |
| Turnover Rate                | 94.9% | 89.3% | 83.1% | 81.4% | 78.9%  | 92.0% |