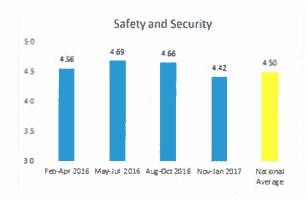

## 5. Public Participation

David Laker asked whether this Board would form a group to address the April referendum. He indicated he would assist in order to get the message out to the community, in support of the sales tax. Mr. Laker stated the temperature of the food has not improved since the implementation of the induction tables. According to Mr. Laker, it takes 45 minutes to serve the entire dining room. He asked that a supervisor be in the dining room for the duration of each meal to coordinate efforts. Mr. Laker was in the home on the rollout day for the induction tables and thought that day went well. He stated that two days later, it was miserable.

Richard Kruidenier stated he celebrated his sixth year of residency at this Nursing Home this week. Mr. Kruidenier sees the induction tables as an improvement. He noted that he has observed the CNAs who have been here for a number of years are frustrated with the lack of a full staff. Mr. Kruidenier reported several challenges with the type of work performed by the CNAs at the Nursing Home; including dealing with combative residents. He stated he disagrees with MPA's staffing reports and asserted the home is frequently short-staffed. According to Mr. Kruidenier, the facility is always clean. He also commented he appreciated the new paint.

Mary Shultz also commended the cleanliness of the floors and the new paint. Ms. Schultz stated she has observed a slight improvement in the food temperature. She requested MPA bring in a professional service to review the food service flow to improve efficiency. Ms. Schultz commented she found the traffic flow and speed lacking in the kitchenettes. She asked whether the beverage storage moved out of the dining areas permanently or just temporarily while the induction tables are being set up. Ms. Schultz requested specific details regarding discrepancies between family observations and MPA staffing reports.