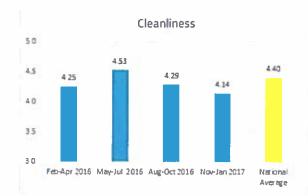

Richard Kruidenier stated he celebrated his sixth year of residency at this Nursing Home this week. Mr. Kruidenier sees the induction tables as an improvement. He noted that he has observed the CNAs who have been here for a number of years are frustrated with the lack of a full staff. Mr. Kruidenier reported several challenges with the type of work performed by the CNAs at the Nursing Home; including dealing with combative residents. He stated he disagrees with MPA's staffing reports and asserted the home is frequently short-staffed. According to Mr. Kruidenier, the facility is always clean. He also commented he appreciated the new paint.

Mary Shultz also commended the cleanliness of the floors and the new paint. Ms. Schultz stated she has observed a slight improvement in the food temperature. She requested MPA bring in a professional service to review the food service flow to improve efficiency. Ms. Schultz commented she found the traffic flow and speed lacking in the kitchenettes. She asked whether the beverage storage moved out of the dining areas permanently or just temporarily while the induction tables are being set up. Ms. Schultz requested specific details regarding discrepancies between family observations and MPA staffing reports.