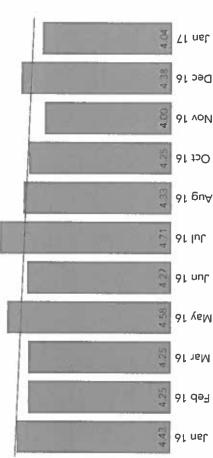

## Champaign County Nursing Home Strategic Objective Metrics – Issue 1 Updated February 28, 2017

| Annual Turnover Rate                                                                                                                                                     |                                                                                                                                         |
|--------------------------------------------------------------------------------------------------------------------------------------------------------------------------|-----------------------------------------------------------------------------------------------------------------------------------------|
| Annual turnover rate — Data from American Healthcare Association Quality Report 2014  • 40.6% 2013  • 45.2% 2012  • 45.0% 2011  • 37.0% 2010  • 42.0% 2009  • 45.1% 2008 | FY 2017 – 77.6% (February 2017)  FY2016 – 71.1%  FY2015 – 68.2%  FY2014 – 52.0%  FY2013 – 63%  FY2012 – 52%  FY2011 – 68%  FY2010 – 53% |