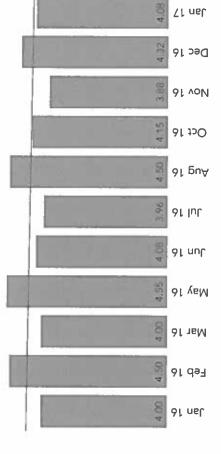

## Issue 3 Quality of Care

Champaign County Area Homes - CMS Nursing Home Compare Summary

The Nursing Home Compare data was reflects the February 28, 2017 data update. The following data was updated.

## Country Health

- The quality measures rating increased from 1 to 2 stars
  - The overall rating increased from 3 to 4 stars

## Clark-Lindsey

- The quality measures rating fell from 5 to 4 stars
- The overall rating remained unchanged at 5 stars

Issue 3 - Champaign County Area Homes - CMS Nursing Home Compare Summary - CMS Data Updated February 28, 2017