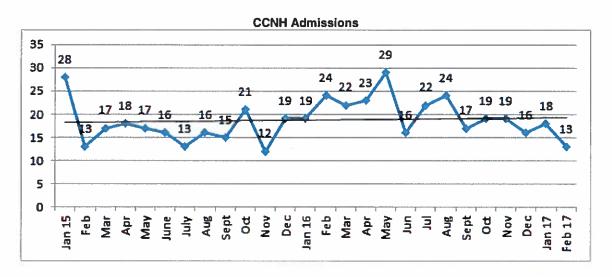

| 19              | 18         | 6           | 24                           |
| Nov    | 11                 | 8                      | 19              | 14         | 5           | 19                           |
| Dec    | 10                 | 6                      | 16              | 11         | 10          | 21                           |
| Jan    | 9                  | 9                      | 18              | 15         | 6           | 21                           |
| Feb    | 8                  | 5                      | 13              | 12         | 6           | 18                           |

The chart below summarizes the monthly admissions. Admissions so far in 2016 show improvement from 2015 monthly admissions. The 2015 average is 16.4. The 2016 average is 20.8.



The table below summarizes the average number of admissions per month since 2012.

Admissions per Month

| Year     | Average Monthly Admissions |
|----------|----------------------------|
| 2012     | 22.2                       |
| 2013     | 25.5                       |
| 2014     | 22.9                       |
| 2015     | 16.4                       |
| 2016     | 20.8                       |
| 2017 YTD | 15.5                       |

The next chart summarizes separations. The 2015 average was 17.6. For 2016, the annual average is 19.8.



The table below summarizes the average number of discharges per month since 2012.

Discharges per Month

| Year     | Average Monthly Admissions |
|----------|----------------------------|
| 2012     | 23.5                       |
| 2013     | 28.1