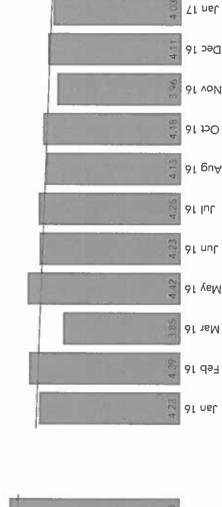

Supervision Improvement Issue 2

CMS Direct Care Staffing Levels (CMS data file update - February 28, 2017)

their previous data submission. RN hours were up. Adjusted CNA hours per day fell by 1.8%. Adjusted LPN hours per day fell Champaign Urbana Nursing and Rehab staffing data was updated this month. Reported hours for CNAs and LPNs fell from by 62 percent. Adjusted RN hours increased by 29 percent. Total adjusted hours per day fell by 14.8 percent. CUNR's total hours per resident day are the lowest in the county. Follow-up on the accuracy of CCNH's data submission has not been completed.

|                               |           | This first group derived from the aursing home or reporting forms. | This first group of values include value derived from those reported by the nursing home on the CMS 671 and 672 reporting forms. | f valuese repo | s include<br>rted by t<br>S 671 or | values<br>he<br>id 672 | irst group of values include values CMS's calculation of expected staffing CMS's calculation of expected staffing on the CMS 671 and 672 residnets in the nursing home at the time survey. | and group<br>Iculation (<br>the RUG)<br>in the nur | of value<br>of expec<br>S 53 stal<br>sing hor | This second group of values presents CMS's calculation of expected staffing time based on the RUGS 53 staff time values for residnets in the nursing hame at the time of the survey. | s<br>g time<br>les for<br>ime of | This third group of values repress adjusted time, which is calculated formula: Hours Adjusted = (Hours Reported/Hours Expected)* Hour Average | group of<br>time, whic<br>fours Adj<br>/Hours Ex | values<br>ch is cal<br>usted =<br>cpected | This third group of values represents the adjusted time, which is calculated by this formula: Hours Adjusted = (Hours Reported/Hours Expected)* Hours National Average | s the<br>/ this<br>lational |
|-------------------------------|-----------|--------------------------------------------------------------------|----------------------------------------------------------------------------------------------------------------------------------|----------------|------------------------------------|------------------------|--------------------------------------------------------------------------------------------------------------------------------------------------------------------------------------------|----------------------------------------------------|-----------------------------------------------|--------------------------------------------------------------------------------------------------------------------------------------------------------------------------------------|----------------------------------|-----------------------------------------------------------------------------------------------------------------------------------------------|--------------------------------------------------|-------------------------------------------|------------------------------------------------------------------------------------------------------------------------------------------------------------------------|-----------------------------|
|                               |           | Repo                                                               | Reported Hours Per Resident Per Day                                                                                              | 's Per Re      | sident Pe                          | r Day                  | Erge                                                                                                                                                                                       | ected Hour                                         | s Per Res                                     | Expected Hours Per Resident Per Day                                                                                                                                                  | ay                               | Adju                                                                                                                                          | Isted Hour                                       | s Per Res                                 | Adjusted Hours Per Resident Per Day                                                                                                                                    | λe(                         |
| Provider Name                 | CITY      | Aīdes                                                              | LPNs                                                                                                                             | RNs            | Total<br>License                   | Total<br>Nursing       | exp_aide                                                                                                                                                                                   | Nd7 dxa                                            | exp_RN                                        | exp_LPN exp_RN exp_nurse                                                                                                                                                             | Bop_all                          | adj_oide                                                                                                                                      | adj_LPN                                          | od RN                                     | ad_oide adi_LPN adi_RN adi_nurse                                                                                                                                       | adi_total                   |
| CHAMPAGN COUNTY NURSING HOME  | URBANA    | 1.72                                                               | 0.90                                                                                                                             | 0.56           | 1.46                               | 3.18                   | 2.44                                                                                                                                                                                       | 09'0                                               | 0.85                                          | 1.45                                                                                                                                                                                 |                                  | 1.73                                                                                                                                          | 1.24                                             | 0.49                                      | 1.73                                                                                                                                                                   | 3.29                        |
| CHAMPAIGN URBANA NRSG & REHAB | SAVOY     | 1.66                                                               | 0.39                                                                                                                             | 0.80           | 1.20                               | 2.85                   | 2.53                                                                                                                                                                                       | 0.70                                               | 1.14                                          | 1.84                                                                                                                                                                                 | 4.36                             | 1,61                                                                                                                                          | 0.47                                             | 0.53                                      | 1.00                                                                                                                                                                   | 2.64                        |
| HELLA HEALTHCAPE OF CHAMPAIGN | CHAMPAIGN | 19.1                                                               | 0.52                                                                                                                             | 0.77           | 1.29                               | 2.90                   | 2.25                                                                                                                                                                                       | 0.58                                               | 0.88                                          | 1 46                                                                                                                                                                                 | 3.71                             | 1.76                                                                                                                                          | 0.75                                             | 0.65                                      | 1.40                                                                                                                                                                   | 3.15                        |
| HEARTLAND OF PAXTON           | PAXTON    | 1.98                                                               | 0.93                                                                                                                             | 1.12           | 2.05                               | 4.03                   | 2.67                                                                                                                                                                                       | 0.74                                               | 1.16                                          | 1.90                                                                                                                                                                                 | 4.57                             | 1.82                                                                                                                                          | 1.05                                             | 0.72                                      | 1.77                                                                                                                                                                   | 3.55                        |
| HEARTLAND OF CHAMPAIGN        | CHAMPAIGN | 2.53                                                               | 0.79                                                                                                                             | 0.62           | 1.60                               | 4.13                   | 2.38                                                                                                                                                                                       | 0.69                                               | 1.23                                          | 1.92                                                                                                                                                                                 | 4.30                             | 2.61                                                                                                                                          | 0.94                                             | 0.50                                      | 1.44                                                                                                                                                                   | 3.87                        |
| ILLINI HERITAGE REHAB & HC    | CHAMPAIGN | 2.21                                                               | 0.61                                                                                                                             | 0.62           | 1.23                               | 3.44                   | 2.41                                                                                                                                                                                       | 0.64                                               | 1.06                                          | 1.70                                                                                                                                                                                 | 4.11                             | 2.25                                                                                                                                          | 0.79                                             | 0.44                                      | 1.23                                                                                                                                                                   | 3.37                        |
| COUNTRY HEALTH                | GIFFORD   | 2.12                                                               | 0.66                                                                                                                             | 0.71           | 1.37                               | 3.49                   | 2.34                                                                                                                                                                                       | 0.60                                               | 0.97                                          | 1.57                                                                                                                                                                                 | 3.91                             | 2.23                                                                                                                                          | 16:0                                             | 0.55                                      | 1.46                                                                                                                                                                   | 3.60                        |
| Area Average                  |           | 1.98                                                               | 0 69                                                                                                                             | 0.77           | 1.46                               | 3.43                   | 2.43                                                                                                                                                                                       | 0.65                                               | 1.04                                          | 1.69                                                                                                                                                                                 | 4.12                             | 2.00                                                                                                                                          | 0.88                                             | 0.55                                      | 1.43                                                                                                                                                                   | 3.35                        |
| Minois State Average          |           | 2.27                                                               | 0.62                                                                                                                             | 0.95           | 1.56                               | 3.83                   | 2.44                                                                                                                                                                                       | 0.65                                               | 1.06                                          | 17.11                                                                                                                                                                                | 4.15                             | 2.28                                                                                                                                          | 0.80                                             | 0.64                                      | 1.44                                                                                                                                                                   | 371                         |
| Previous Data                 |           |                                                                    |                                                                                                                                  |                |                                    |                        |                                                                                                                                                                                            |                                                    |                                               |                                                                                                                                                                                      |                                  |                                                                                                                                               |                                                  |                                           |                                                                                                                                                                        |                             |
| CHAMPAIGN URBANA NRSG & REHAB | SAVOY     | 1.60                                                               | 1.03                                                                                                                             | 990            | 1.68                               | 3.29                   | 2.40                                                                                                                                                                                       | 0.38                                               | 1.19                                          | 157                                                                                                                                                                                  | 3.97                             | 1.64                                                                                                                                          | 1.25                                             | 0.41                                      | 1.66                                                                                                                                                                   | 3.10                        |