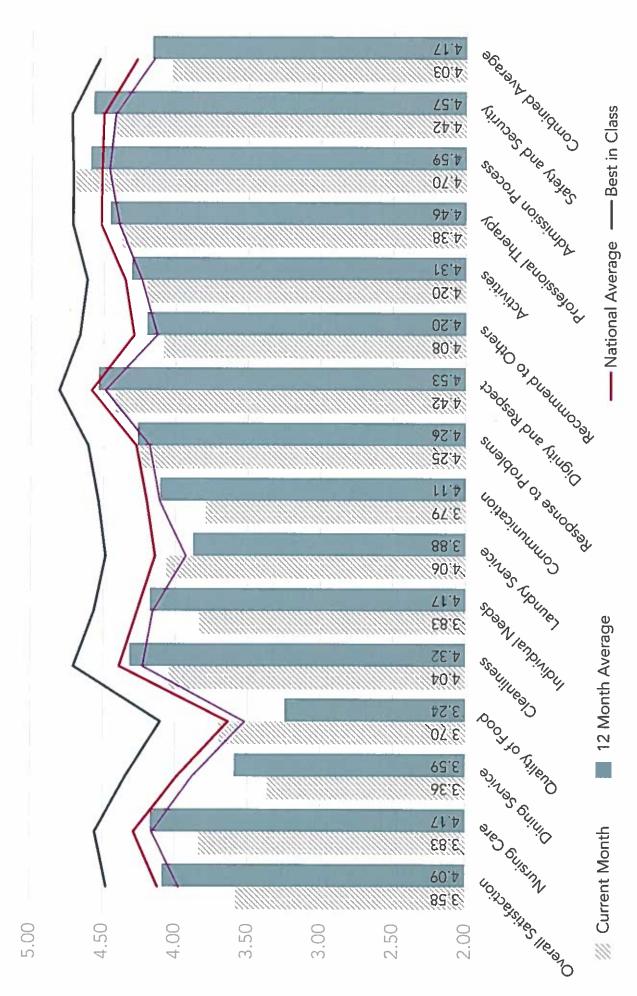

| 4.71            | 4.50            | 4.55            | (0.02)   | (0.4%)      | 4.52                | 0.03                       | 0.7%                        |
| Safety and Security  | 4.56            | 4.69            | 4.66            | 4.42            | (0.14)   | (3.1%)      | 4.50                | (0.08)                     | (1.8%)                      |
| Combined Average     | 4.25            | 4.30            | 4.16            | 4.03            | (0.22)   | (5.2%)      | 4.29                | (0.26)                     | (6.1%)                      |

## Pinnacle Survey – Quarterly Scores February 2016 through January 2017

















## Pinnacle Survey – Quarterly Scores February 2016 through January 2017

















PINNACLE

- Illinois State Comparison



Page 1 of 9



# DASHBOARD - CHAMPAIGN COUNTY NURSING HOME

The following report displays the average score for the last month, last 3 months, and last 12 months. The variance shows the difference from the National Average. The National Average (if applicable) are listed for comparative purposes. Quarterly averages are rolling quarters. The arrows indicate if the recent quarter is above or below the average of the previous three quarters. The report also shows the percentages of positive responses (4s and 5s) and negative responses (1s and 2s).

| QUALITY INSIGHT      | + mm 10 26 mm | and cooperate    | 200            |                                |                 | nisod io casamianiad ain s | a provided to a | (ea dina et) eachodear eganve response et) eachodear | o lee ping e