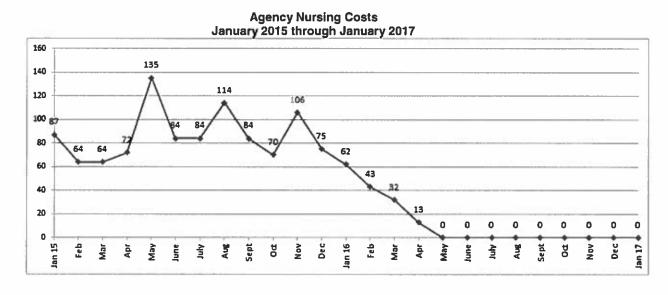

| 1.19                                          | 157                                                                                                                                                                                  | 3.97                             | 1.64                                                                                                                                          | 1.25                                             | 0.41                                      | 1.66                                                                                                                                                                   | 3.10                        |

## Agency Usage Trends - Expenses

Agency usage continues to be zero.



## Champaign County Nursing Home Strategic Objective Metrics – Issue 2 Updated February 28, 2017

| Nursing Management                                                                                                                                 | Status