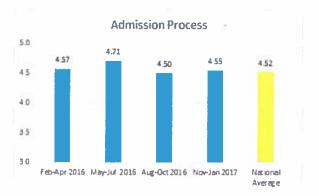

## 5. Public Participation

David Laker asked whether this Board would form a group to address the April referendum. He indicated he would assist in order to get the message out to the community, in support of the sales tax. Mr. Laker stated the temperature of the food has not improved since the implementation of the induction tables. According to Mr. Laker, it takes 45 minutes to serve the entire dining room. He asked that a supervisor be in the dining room for the duration of each meal to coordinate efforts. Mr. Laker was in the home on the rollout day for the induction tables and thought that day went well. He stated that two days later, it was miserable.

Richard Kruidenier stated he celebrated his sixth year of residency at this Nursing Home this week. Mr. Kruidenier sees the induction tables as an improvement. He noted that he has observed the CNAs who have been here for a number of years are frustrated with the lack of a full staff. Mr. Kruidenier reported several challenges with the type of work performed by the CNAs at the Nursing Home; including dealing with combative residents. He stated he disagrees with MPA's staffing reports and asserted the home is frequently short-staffed. According to Mr. Kruidenier, the facility is always clean. He also commented he appreciated the new paint.

Mary Shultz also commended the cleanliness of the floors and the new paint. Ms. Schultz stated she has observed a slight improvement in the food temperature. She requested MPA bring in a professional service to review the food service flow to improve efficiency. Ms. Schultz commented she found the traffic flow and speed lacking in the kitchenettes. She asked whether the beverage storage moved out of the dining areas permanently or just temporarily while the induction tables are being set up. Ms. Schultz requested specific details regarding discrepancies between family observations and MPA staffing reports.