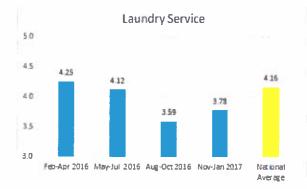

.11)   | (2.5%)      | 4.52                | (0.23)                     | (5.1%)                      |
| Admission Process    | 4.57            | 4.71            | 4.50            | 4.55            | (0.02)   | (0.4%)      | 4.52                | 0.03                       | 0.7%                        |
| Safety and Security  | 4.56            | 4.69            | 4.66            | 4.42            | (0.14)   | (3.1%)      | 4.50                | (0.08)                     | (1.8%)                      |
| Combined Average     | 4.25            | 4.30            | 4.16            | 4.03            | (0.22)   | (5.2%)      | 4.29                | (0.26)                     | (6.1%)                      |

## Pinnacle Survey – Quarterly Scores February 2016 through January 2017

















## Pinnacle Survey – Quarterly Scores February 2016 through January 2017

















PINNACLE

- Illinois State Comparison



Page 1 of 9



# DASHBOARD - CHAMPAIGN COUNTY NURSING HOME

The following report displays the average score for the last month, last 3 months, and last 12 months. The variance shows the difference from the National Average. The National Average (if applicable) are listed for comparative purposes. Quarterly averages are rolling quarters. The arrows indicate if the recent quarter is above or below the average of the previous three quarters. The report also shows the percentages of positive responses (4s and 5s) and negative responses (1s and 2s).

| QUALITY INSIGHT      | + mm 10 26 mm | and cooperate    | 200            |                                |