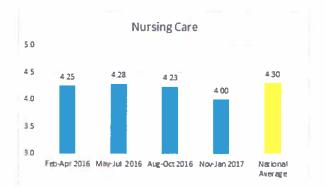

| (0.11)   | (2.5%)      | 4.52                | (0.23)                     | (5.1%)                      |
| Admission Process    | 4.57            | 4.71            | 4.50            | 4.55            | (0.02)   | (0.4%)      | 4.52                | 0.03                       | 0.7%                        |
| Safety and Security  | 4.56            | 4.69            | 4.66            | 4.42            | (0.14)   | (3.1%)      | 4.50                | (0.08)                     | (1.8%)                      |
| Combined Average     | 4.25            | 4.30            | 4.16            | 4.03            | (0.22)   | (5.2%)      | 4.29                | (0.26)                     | (6.1%)                      |

## Pinnacle Survey – Quarterly Scores February 2016 through January 2017

















## Pinnacle Survey – Quarterly Scores February 2016 through January 2017

















PINNACLE

- Illinois State Comparison



Page 1 of 9



# DASHBOARD - CHAMPAIGN COUNTY NURSING HOME

The following report displays the average score for the last month, last 3 months, and last 12 months. The variance shows the difference from the National Average. The National Average (if applicable) are listed for comparative purposes. Quarterly averages are rolling quarters. The arrows indicate if the recent quarter is above or below the average of the previous three quarters. The report also shows the percentages of positive responses (4s and 5s) and negative responses (1s and 2s).

| QUALITY INSIGHT      | + mm 10 26 mm | and cooperate    | 200            |