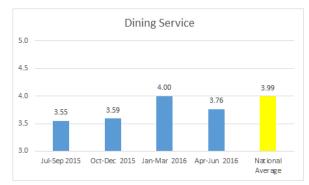

### Quarterly Pinnacle Scores

The accompanying charts summarize the Pinnacle scores using a rolling four-quarter history for the period July 2015 through June 2016.

In last month's report which reported the quarterly data for March 2016 through May 2016, eleven measures were above the national average. For the most recent quarter, April through June 2016, 12 quarterly scores are above the national average. The four that are significantly below the national average include dining service and quality of food. Response to problems and recommend to others fall just under their respective national averages by 1.9% and 0.2% respectively.

The changes over the previous four quarters continue to indicate positive trending in the majority of the categories.

|                      | Jul-Sep | Oct-Dec | Jan-Mar | Apr-Jun |        | 0/61    | National | Diff From     | % Diff From  |
|----------------------|---------|---------|---------|---------|--------|---------|----------|---------------|--------------|
|                      | 2015    | 2015    | 2016    | 2016    | Change | %Change | Average  | National Avg. | National Avg |
| Overall Satisfaction | 4.08    | 3.96    | 4.06    | 4.21    | 0.13   | 3.2%    | 4.13     | 0.08          | 1.9%         |
| Nursing Care         | 4.15    | 4.34    | 4.29    | 4.38    | 0.23   | 5.5%    | 4.30     | 0.08          | 1.9%         |
| Dining Service       | 3.55    | 3.59    | 4.00    | 3.76    | 0.21   | 5.9%    | 3.99     | (0.23)        | (5.8%)       |
| Quality of Food      | 3.54    | 3.45    | 3.45    | 3.37    | (0.17) | (4.8%)  | 3.64     | (0.27)        | (7.4%)       |
| Cleanliness          | 4.16    | 4.22    | 4.33    | 4.43    | 0.27   | 6.5%    | 4.40     | 0.03          | 0.7%         |
| Individual Needs     | 4.03    | 4.10    | 4.07    | 4.35    | 0.32   | 7.9%    | 4.29     | 0.06          | 1.4%         |
| Laundry Service      | 3.51    | 3.74    | 4.25    | 4.28    | 0.77   | 21.9%   | 4.16     | 0.12          | 2.9%         |
| Communication        | 4.07    | 4.01    | 4.15    | 4.33    | 0.26   | 6.4%    | 4.23     | 0.10          | 2.4%         |
| Response to Problems | 4.04    | 4.14    | 3.88    | 4.21    | 0.17   | 4.2%    | 4.29     | (80.0)        | (1.9%)       |
| Dignity and Respect  | 4.49    | 4.60    | 4.71    | 4.78    | 0.29   | 6.5%    | 4.59     | 0.19          | 4.1%         |
| Recommend to Others  | 4.29    | 4.24    | 4.20    | 4.30    | 0.01   | 0.2%    | 4.31     | (0.01)        | (0.2%)       |
| Activities           | 4.10    | 4.22    | 4.22    | 4.58    | 0.48   | 11.7%   | 4.35     | 0.23          | 5.3%         |
| Professional Therapy | 4.44    | 4.60    | 4.60    | 4.53    | 0.09   | 2.0%    | 4.52     | 0.01          | 0.2%         |
| Admission Process    | 4.33    | 4.76    | 4.62    | 4.65    | 0.32   | 7.4%    | 4.52     | 0.13          | 2.9%         |
| Safety and Security  | 4.46    | 4.38    | 4.61    | 4.63    | 0.17   | 3.8%    | 4.50     | 0.13          | 2.9%         |
| Combined Average     | 4.09    | 4.14    | 4.24    | 4.33    | 0.24   | 5.9%    | 4.29     | 0.04          | 0.9%         |

In June, 8 scores were at or above the national average. This is down from 13 scores in May. The scores that fell below the national average are: overall satisfaction, nursing care, dining service, cleanliness and individual needs. All of these scores are still within 5.1% off the national average except for dining service which falls 18% below the national average. The dining service score fell by 24% between May and June.