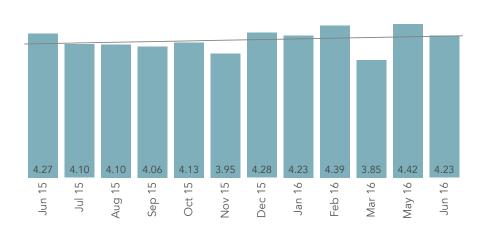

### Quarterly Pinnacle Scores

The accompanying charts summarize the Pinnacle scores using a rolling four-quarter history for the period July 2015 through June 2016.

In last month's report which reported the quarterly data for March 2016 through May 2016, eleven measures were above the national average. For the most recent quarter, April through June 2016, 12 quarterly scores are above the national average. The four that are significantly below the national average include dining service and quality of food. Response to problems and recommend to others fall just under their respective national averages by 1.9% and 0.2% respectively.

The changes over the previous four quarters continue to indicate positive trending in the majority of the categories.

|                      | Jul-Sep | Oct-Dec | Jan-Mar | Apr-Jun |        | 0/61    | National | Diff From     | % Diff From  |
|----------------------|---------|---------|---------|---------|--------|---------|----------|---------------|--------------|
|                      | 2015    | 2015    | 2016    | 2016    | Change | %Change | Average  | National Avg. | National Avg |
| Overall Satisfaction | 4.08    | 3.96    | 4.06    | 4.21    | 0.13   | 3.2%    | 4.13     | 0.08          | 1.9%         |
| Nursing Care         | 4.15    | 4.34    | 4.29    | 4.38    | 0.23   | 5.5%    | 4.30     | 0.08          | 1.9%         |
| Dining Service       | 3.55    | 3.59    | 4.00    | 3.76    | 0.21   | 5.9%    | 3.99     | (0.23)        | (5.8%)       |
| Quality of Food      | 3.54    | 3.45    | 3.45    | 3.37    | (0.17) | (4.8%)  | 3.64     | (0.27)        | (7.4%)       |
| Cleanliness          | 4.16    | 4.22    | 4.33    | 4.43    | 0.27   | 6.5%    | 4.40     | 0.03          | 0.7%         |
| Individual Needs     | 4.03    | 4.10    | 4.07    | 4.35    | 0.32   | 7.9%    | 4.29     | 0.06          | 1.4%         |
| Laundry Service      | 3.51    | 3.74    | 4.25    | 4.28    | 0.77   | 21.9%   | 4.16     | 0.12          | 2.9%         |
| Communication        | 4.07    | 4.01    | 4.15    | 4.33    | 0.26   | 6.4%    | 4.23     | 0.10          | 2.4%         |
| Response to Problems | 4.04    | 4.14    | 3.88    | 4.21    | 0.17   | 4.2%    | 4.29     | (80.0)        | (1.9%)       |
| Dignity and Respect  | 4.49    | 4.60    | 4.71    | 4.78    | 0.29   | 6.5%    | 4.59     | 0.19          | 4.1%         |
| Recommend to Others  | 4.29    | 4.24    | 4.20    | 4.30    | 0.01   | 0.2%    | 4.31     | (0.01)        | (0.2%)       |
| Activities           | 4.10    | 4.22    | 4.22    | 4.58    | 0.48   | 11.7%   | 4.35     | 0.23          | 5.3%         |
| Professional Therapy | 4.44    | 4.60    | 4.60    | 4.53    | 0.09   | 2.0%    | 4.52     | 0.01          | 0.2%         |
| Admission Process    | 4.33    | 4.76    | 4.62    | 4.65    | 0.32   | 7.4%    | 4.52     | 0.13          | 2.9%         |
| Safety and Security  | 4.46    | 4.38    | 4.61    | 4.63    | 0.17   | 3.8%    | 4.50     | 0.13          | 2.9%         |
| Combined Average     | 4.09    | 4.14    | 4.24    | 4.33    | 0.24   | 5.9%    | 4.29     | 0.04          | 0.9%         |