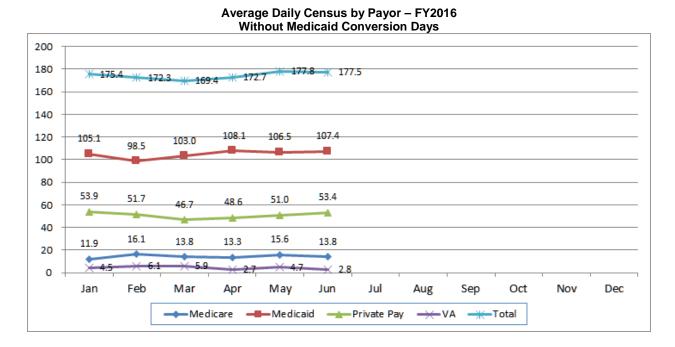

#### b. Cash Update

Mr. Gima reported a positive net income of approximately \$67,000 for the month of May. Future improvements in cash flow and acceleration of vendor payments will influenced by increasing occupancy at the nursing home and working to expedite the Medicaid applications as much as possible. Four hundred and forty six conversions days in May is a good sign of improving cash and more conversion are expected in June.