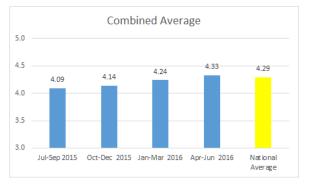

The changes over the previous four quarters continue to indicate positive trending in the majority of the categories.

|                      | Jul-Sep | Oct-Dec | Jan-Mar | Apr-Jun |        | 0/61    | National | Diff From     | % Diff From  |
|----------------------|---------|---------|---------|---------|--------|---------|----------|---------------|--------------|
|                      | 2015    | 2015    | 2016    | 2016    | Change | %Change | Average  | National Avg. | National Avg |
| Overall Satisfaction | 4.08    | 3.96    | 4.06    | 4.21    | 0.13   | 3.2%    | 4.13     | 0.08          | 1.9%         |
| Nursing Care         | 4.15    | 4.34    | 4.29    | 4.38    | 0.23   | 5.5%    | 4.30     | 0.08          | 1.9%         |
| Dining Service       | 3.55    | 3.59    | 4.00    | 3.76    | 0.21   | 5.9%    | 3.99     | (0.23)        | (5.8%)       |
| Quality of Food      | 3.54    | 3.45    | 3.45    | 3.37    | (0.17) | (4.8%)  | 3.64     | (0.27)        | (7.4%)       |
| Cleanliness          | 4.16    | 4.22    | 4.33    | 4.43    | 0.27   | 6.5%    | 4.40     | 0.03          | 0.7%         |
| Individual Needs     | 4.03    | 4.10    | 4.07    | 4.35    | 0.32   | 7.9%    | 4.29     | 0.06          | 1.4%         |
| Laundry Service      | 3.51    | 3.74    | 4.25    | 4.28    | 0.77   | 21.9%   | 4.16     | 0.12          | 2.9%         |
| Communication        | 4.07    | 4.01    | 4.15    | 4.33    | 0.26   | 6.4%    | 4.23     | 0.10          | 2.4%         |
| Response to Problems | 4.04    | 4.14    | 3.88    | 4.21    | 0.17   | 4.2%    | 4.29     | (80.0)        | (1.9%)       |
| Dignity and Respect  | 4.49    | 4.60    | 4.71    | 4.78    | 0.29   | 6.5%    | 4.59     | 0.19          | 4.1%         |
| Recommend to Others  | 4.29    | 4.24    | 4.20    | 4.30    | 0.01   | 0.2%    | 4.31     | (0.01)        | (0.2%)       |
| Activities           | 4.10    | 4.22    | 4.22    | 4.58    | 0.48   | 11.7%   | 4.35     | 0.23          | 5.3%         |
| Professional Therapy | 4.44    | 4.60    | 4.60    | 4.53    | 0.09   | 2.0%    | 4.52     | 0.01          | 0.2%         |
| Admission Process    | 4.33    | 4.76    | 4.62    | 4.65    | 0.32   | 7.4%    | 4.52     | 0.13          | 2.9%         |
| Safety and Security  | 4.46    | 4.38    | 4.61    | 4.63    | 0.17   | 3.8%    | 4.50     | 0.13          | 2.9%         |
| Combined Average     | 4.09    | 4.14    | 4.24    | 4.33    | 0.24   | 5.9%    | 4.29     | 0.04          | 0.9%         |