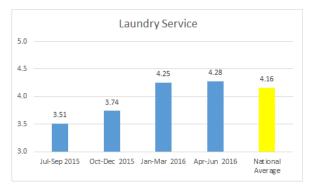

### Quarterly Pinnacle Scores

The accompanying charts summarize the Pinnacle scores using a rolling four-quarter history for the period July 2015 through June 2016.

In last month's report which reported the quarterly data for March 2016 through May 2016, eleven measures were above the national average. For the most recent quarter, April through June 2016, 12 quarterly scores are above the national average. The four that are significantly below the national average include dining service and quality of food. Response to problems and recommend to others fall just under their respective national averages by 1.9% and 0.2% respectively.

The changes over the previous four quarters continue to indicate positive trending in the majority of the categories.

|                      | Jul-Sep | Oct-Dec | Jan-Mar | Apr-Jun |        | 0/61    | National | Diff From     | % Diff From  |
|----------------------|---------|---------|---------|---------|--------|---------|----------|---------------|--------------|
|                      | 2015    | 2015    | 2016    | 2016    | Change | %Change | Average  | National Avg. | National Avg |
| Overall Satisfaction | 4.08    | 3.96    | 4.06    | 4.21    | 0.13   | 3.2%    | 4.13     | 0.08          | 1.9%         |
| Nursing Care         | 4.15    | 4.34    | 4.29    | 4.38    | 0.23   | 5.5%    | 4.30     | 0.08          | 1.9%         |
| Dining Service       | 3.55    | 3.59    | 4.00    | 3.76    | 0.21   | 5.9%    | 3.99     | (0.23)        | (5.8%)       |
| Quality of Food      | 3.54    | 3.45    | 3.45    | 3.37    | (0.17) | (4.8%)  | 3.64     | (0.27)        | (7.4%)       |
| Cleanliness          | 4.16    | 4.22    | 4.33    | 4.43    | 0.27   | 6.5%    | 4.40     | 0.03          | 0.7%         |
| Individual Needs     | 4.03    | 4.10    | 4.07    | 4.35    | 0.32   | 7.9%    | 4.29     | 0.06          | 1.4%         |
| Laundry Service      | 3.51    | 3.74    | 4.25    | 4.28    | 0.77   | 21.9%   | 4.16     | 0.12          | 2.9%         |
| Communication        | 4.07    | 4.01    | 4.15    | 4.33    | 0.26   | 6.4%    | 4.23     | 0.10          | 2.4%         |
| Response to Problems | 4.04    | 4.14    | 3.88    | 4.21    | 0.17   | 4.2%    | 4.29     | (80.0)        | (1.9%)       |
| Dignity and Respect  | 4.49    | 4.60    | 4.71    | 4.78    | 0.29   | 6.5%    | 4.59     | 0.19          | 4.1%         |
| Recommend to Others  | 4.29    | 4.24    | 4.20    | 4.30    | 0.01   | 0.2%    | 4.31     | (0.01)        | (0.2%)       |
| Activities           | 4.10    | 4.22    | 4.22    | 4.58    | 0.48   | 11.7%   | 4.35     | 0.23          | 5.3%         |
| Professional Therapy | 4.44    | 4.60    | 4.60    | 4.53    | 0.09   | 2.0%    | 4.52     | 0.01          | 0.2%         |
| Admission Process    | 4.33    | 4.76    | 4.62    | 4.65    | 0.32   | 7.4%    | 4.52     | 0.13          | 2.9%         |
| Safety and Security  | 4.46    | 4.38    | 4.61    | 4.63    | 0.17   | 3.8%    | 4.50     | 0.13          | 2.9%         |
| Combined Average     | 4.09    | 4.14    | 4.24    | 4.33    | 0.24   | 5.9%    | 4.29     | 0.04          | 0.9%         |