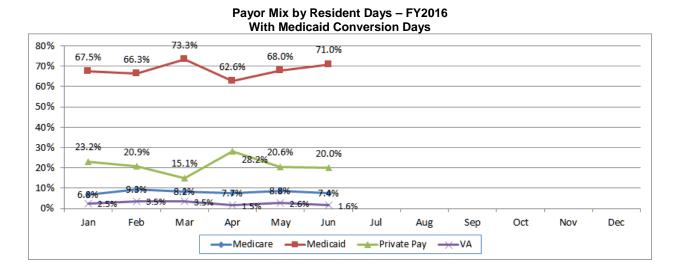

#### b. Cash Update

Mr. Gima reported a positive net income of approximately \$67,000 for the month of May. Future improvements in cash flow and acceleration of vendor payments will influenced by increasing occupancy at the nursing home and working to expedite the Medicaid applications as much as possible. Four hundred and forty six conversions days in May is a good sign of improving cash and more conversion are expected in June.