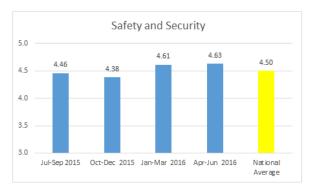

The changes over the previous four quarters continue to indicate positive trending in the majority of the categories.

|                      | Jul-Sep | Oct-Dec | Jan-Mar | Apr-Jun |        | 0/61    | National | Diff From     | % Diff From  |
|----------------------|---------|---------|---------|---------|--------|---------|----------|---------------|--------------|
|                      | 2015    | 2015    | 2016    | 2016    | Change | %Change | Average  | National Avg. | National Avg |
| Overall Satisfaction | 4.08    | 3.96    | 4.06    | 4.21    | 0.13   | 3.2%    | 4.13     | 0.08          | 1.9%         |
| Nursing Care         | 4.15    | 4.34    | 4.29    | 4.38    | 0.23   | 5.5%    | 4.30     | 0.08          | 1.9%         |
| Dining Service       | 3.55    | 3.59    | 4.00    | 3.76    | 0.21   | 5.9%    | 3.99     | (0.23)        | (5.8%)       |
| Quality of Food      | 3.54    | 3.45    | 3.45    | 3.37    | (0.17) | (4.8%)  | 3.64     | (0.27)        | (7.4%)       |
| Cleanliness          | 4.16    | 4.22    | 4.33    | 4.43    | 0.27   | 6.5%    | 4.40     | 0.03          | 0.7%         |
| Individual Needs     | 4.03    | 4.10    | 4.07    | 4.35    | 0.32   | 7.9%    | 4.29     | 0.06          | 1.4%         |
| Laundry Service      | 3.51    | 3.74    | 4.25    | 4.28    | 0.77   | 21.9%   | 4.16     | 0.12          | 2.9%         |
| Communication        | 4.07    | 4.01    | 4.15    | 4.33    | 0.26   | 6.4%    | 4.23     | 0.10          | 2.4%         |
| Response to Problems | 4.04    | 4.14    | 3.88    | 4.21    | 0.17   | 4.2%    | 4.29     | (80.0)        | (1.9%)       |
| Dignity and Respect  | 4.49    | 4.60    | 4.71    | 4.78    | 0.29   | 6.5%    | 4.59     | 0.19          | 4.1%         |
| Recommend to Others  | 4.29    | 4.24    | 4.20    | 4.30    | 0.01   | 0.2%    | 4.31     | (0.01)        | (0.2%)       |
| Activities           | 4.10    | 4.22    | 4.22    | 4.58    | 0.48   | 11.7%   | 4.35     | 0.23          | 5.3%         |
| Professional Therapy | 4.44    | 4.60    | 4.60    | 4.53    | 0.09   | 2.0%    | 4.52     | 0.01          | 0.2%         |
| Admission Process    | 4.33    | 4.76    | 4.62    | 4.65    | 0.32   | 7.4%    | 4.52     | 0.13          | 2.9%         |
| Safety and Security  | 4.46    | 4.38    | 4.61    | 4.63    | 0.17   | 3.8%    | 4.50     | 0.13          | 2.9%         |
| Combined Average     | 4.09    | 4.14    | 4.24    | 4.33    | 0.24   | 5.9%    | 4.29     | 0.04          | 0.9%         |