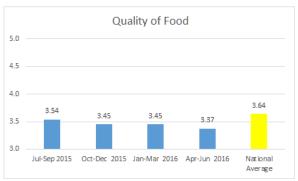

### Quarterly Pinnacle Scores

The accompanying charts summarize the Pinnacle scores using a rolling four-quarter history for the period July 2015 through June 2016.

In last month's report which reported the quarterly data for March 2016 through May 2016, eleven measures were above the national average. For the most recent quarter, April through June 2016, 12 quarterly scores are above the national average. The four that are significantly below the national average include dining service and quality of food. Response to problems and recommend to others fall just under their respective national averages by 1.9% and 0.2% respectively.

The changes over the previous four quarters continue to indicate positive trending in the majority of the categories.

|                      | Jul-Sep | Oct-Dec | Jan-Mar | Apr-Jun |        | 0/61    | National | Diff From     | % Diff From  |
|----------------------|---------|---------|---------|---------|--------|---------|----------|---------------|--------------|
|                      | 2015    | 2015    | 2016    | 2016    | Change | %Change | Average  | National Avg. | National Avg |
| Overall Satisfaction | 4.08    | 3.96    | 4.06    | 4.21    | 0.13   | 3.2%    | 4.13     | 0.08          | 1.9%         |
| Nursing Care         | 4.15    | 4.34    | 4.29    | 4.38    | 0.23   | 5.5%    | 4.30     | 0.08          | 1.9%         |
| Dining Service       | 3.55    | 3.59    | 4.00    | 3.76    | 0.21   | 5.9%    | 3.99     | (0.23)        | (5.8%)       |
| Quality of Food      | 3.54    | 3.45    | 3.45    | 3.37    | (0.17) | (4.8%)  | 3.64     | (0.27)        | (7.4%)       |
| Cleanliness          | 4.16    | 4.22    | 4.33    | 4.43    | 0.27   | 6.5%    | 4.40     | 0.03          | 0.7%         |
| Individual Needs     | 4.03    | 4.10    | 4.07    | 4.35    | 0.32   | 7.9%    | 4.29     | 0.06          | 1.4%         |
| Laundry Service      | 3.51    | 3.74    | 4.25    | 4.28    | 0.77   | 21.9%   | 4.16     | 0.12          | 2.9%         |
| Communication        | 4.07    | 4.01    | 4.15    | 4.33    | 0.26   | 6.4%    | 4.23     | 0.10          | 2.4%         |
| Response to Problems | 4.04    | 4.14    | 3.88    | 4.21    | 0.17   | 4.2%    | 4.29     | (80.0)        | (1.9%)       |
| Dignity and Respect  | 4.49    | 4.60    | 4.71    | 4.78    | 0.29   | 6.5%    | 4.59     | 0.19          | 4.1%         |
| Recommend to Others  | 4.29    | 4.24    | 4.20    | 4.30    | 0.01   | 0.2%    | 4.31     | (0.01)        | (0.2%)       |
| Activities           | 4.10    | 4.22    | 4.22    | 4.58    | 0.48   | 11.7%   | 4.35     | 0.23          | 5.3%         |
| Professional Therapy | 4.44    | 4.60    | 4.60    | 4.53    | 0.09   | 2.0%    | 4.52     | 0.01          | 0.2%         |
| Admission Process    | 4.33    | 4.76    | 4.62    | 4.65    | 0.32   | 7.4%    | 4.52     | 0.13          | 2.9%         |
| Safety and Security  | 4.46    | 4.38    | 4.61    | 4.63    | 0.17   | 3.8%    | 4.50     | 0.13          | 2.9%         |
| Combined Average     | 4.09    | 4.14    | 4.24    | 4.33    | 0.24   | 5.9%    | 4.29     | 0.04          | 0.9%         |

In June, 8 scores were at or above the national average. This is down from 13 scores in May. The scores that fell below the national average are: overall satisfaction, nursing care, dining service, cleanliness and individual needs. All of these scores are still within 5.1% off the national average except for dining service which falls 18% below the national average. The dining service score fell by 24% between May and June.