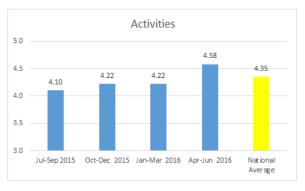

### Quarterly Pinnacle Scores

The accompanying charts summarize the Pinnacle scores using a rolling four-quarter history for the period July 2015 through June 2016.

In last month's report which reported the quarterly data for March 2016 through May 2016, eleven measures were above the national average. For the most recent quarter, April through June 2016, 12 quarterly scores are above the national average. The four that are significantly below the national average include dining service and quality of food. Response to problems and recommend to others fall just under their respective national averages by 1.9% and 0.2% respectively.

The changes over the previous four quarters continue to indicate positive trending in the majority of the categories.

|                      | Jul-Sep | Oct-Dec | Jan-Mar | Apr-Jun |        | 0/61    | National | Diff From     | % Diff From  |
|----------------------|---------|---------|---------|---------|--------|---------|----------|---------------|--------------|
|                      | 2015    | 2015    | 2016    | 2016    | Change | %Change | Average  | National Avg. | National Avg |
| Overall Satisfaction | 4.08    | 3.96    | 4.06    | 4.21    | 0.13   | 3.2%    | 4.13     | 0.08          | 1.9%         |
| Nursing Care         | 4.15    | 4.34    | 4.29    | 4.38    | 0.23   | 5.5%    | 4.30     | 0.08          | 1.9%         |
| Dining Service       | 3.55    | 3.59    | 4.00    | 3.76    | 0.21   | 5.9%    | 3.99     | (0.23)        | (5.8%)       |
| Quality of Food      | 3.54    | 3.45    | 3.45    | 3.37    | (0.17) | (4.8%)  | 3.64     | (0.27)        | (7.4%)       |
| Cleanliness          | 4.16    | 4.22    | 4.33    | 4.43    | 0.27   | 6.5%    | 4.40     | 0.03          | 0.7%         |
| Individual Needs     | 4.03    | 4.10    | 4.07    | 4.35    | 0.32   | 7.9%    | 4.29     | 0.06          | 1.4%         |
| Laundry Service      | 3.51    | 3.74    | 4.25    | 4.28    | 0.77   | 21.9%   | 4.16     | 0.12          | 2.9%         |
| Communication        | 4.07    | 4.01    | 4.15    | 4.33    | 0.26   | 6.4%    | 4.23     | 0.10          | 2.4%         |
| Response to Problems | 4.04    | 4.14    | 3.88    | 4.21    | 0.17   | 4.2%    | 4.29     | (80.0)        | (1.9%)       |
| Dignity and Respect  | 4.49    | 4.60    | 4.71    | 4.78    | 0.29   | 6.5%    | 4.59     | 0.19          | 4.1%         |
| Recommend to Others  | 4.29    | 4.24    | 4.20    | 4.30    | 0.01   | 0.2%    | 4.31     | (0.01)        | (0.2%)       |
| Activities           | 4.10    | 4.22    | 4.22    | 4.58    | 0.48   | 11.7%   | 4.35     | 0.23          | 5.3%         |
| Professional Therapy | 4.44    | 4.60    | 4.60    | 4.53    | 0.09   | 2.0%    | 4.52     | 0.01          | 0.2%         |
| Admission Process    | 4.33    | 4.76    | 4.62    | 4.65    | 0.32   | 7.4%    | 4.52     | 0.13          | 2.9%         |
| Safety and Security  | 4.46    | 4.38    | 4.61    | 4.63    | 0.17   | 3.8%    | 4.50     | 0.13          | 2.9%         |
| Combined Average     | 4.09    | 4.14    | 4.24    | 4.33    | 0.24   | 5.9%    | 4.29     | 0.04          | 0.9%         |