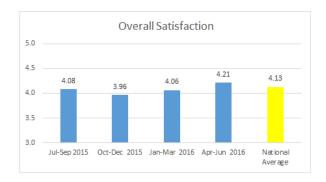

### Quarterly Pinnacle Scores

The accompanying charts summarize the Pinnacle scores using a rolling four-quarter history for the period July 2015 through June 2016.

In last month's report which reported the quarterly data for March 2016 through May 2016, eleven measures were above the national average. For the most recent quarter, April through June 2016, 12 quarterly scores are above the national average. The four that are significantly below the national average include dining service and quality of food. Response to problems and recommend to others fall just under their respective national averages by 1.9% and 0.2% respectively.

The changes over the previous four quarters continue to indicate positive trending in the majority of the categories.

|                      | Jul-Sep | Oct-Dec | Jan-Mar | Apr-Jun |        | 0/61    | National | Diff From     | % Diff From  |
|----------------------|---------|---------|---------|---------|--------|---------|----------|---------------|--------------|
|                      | 2015    | 2015    | 2016    | 2016    | Change | %Change | Average  | National Avg. | National Avg |
| Overall Satisfaction | 4.08    | 3.96    | 4.06    | 4.21    | 0.13   | 3.2%    | 4.13     | 0.08          | 1.9%         |
| Nursing Care         | 4.15    | 4.34    | 4.29    | 4.38    | 0.23   | 5.5%    | 4.30     | 0.08          | 1.9%         |
| Dining Service       | 3.55    | 3.59    | 4.00    | 3.76    | 0.21   | 5.9%    | 3.99     | (0.23)        | (5.8%)       |
| Quality of Food      | 3.54    | 3.45    | 3.45    | 3.37    | (0.17) | (4.8%)  | 3.64     | (0.27)        | (7.4%)       |
| Cleanliness          | 4.16    | 4.22    | 4.33    | 4.43    | 0.27   | 6.5%    | 4.40     | 0.03          | 0.7%         |
| Individual Needs     | 4.03    | 4.10    | 4.07    | 4.35    | 0.32   | 7.9%    | 4.29     | 0.06          | 1.4%         |
| Laundry Service      | 3.51    | 3.74    | 4.25    | 4.28    | 0.77   | 21.9%   | 4.16     | 0.12          | 2.9%         |
| Communication        | 4.07    | 4.01    | 4.15    | 4.33    | 0.26   | 6.4%    | 4.23     | 0.10          | 2.4%         |
| Response to Problems | 4.04    | 4.14    | 3.88    | 4.21    | 0.17   | 4.2%    | 4.29     | (80.0)        | (1.9%)       |
| Dignity and Respect  | 4.49    | 4.60    | 4.71    | 4.78    | 0.29   | 6.5%    | 4.59     | 0.19          | 4.1%         |
| Recommend to Others  | 4.29    | 4.24    | 4.20    | 4.30    | 0.01   | 0.2%    | 4.31     | (0.01)        | (0.2%)       |
| Activities           | 4.10    | 4.22    | 4.22    | 4.58    | 0.48   | 11.7%   | 4.35     | 0.23          | 5.3%         |
| Professional Therapy | 4.44    | 4.60    | 4.60    | 4.53    | 0.09   | 2.0%    | 4.52     | 0.01          | 0.2%         |
| Admission Process    | 4.33    | 4.76    | 4.62    | 4.65    | 0.32   | 7.4%    | 4.52     | 0.13          | 2.9%         |
| Safety and Security  | 4.46    | 4.38    | 4.61    | 4.63    | 0.17   | 3.8%    | 4.50     | 0.13          | 2.9%         |
| Combined Average     | 4.09    | 4.14    | 4.24    | 4.33    | 0.24   | 5.9%    | 4.29     | 0.04          | 0.9%         |