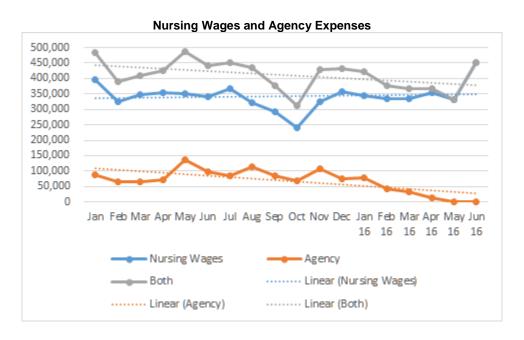

## Agency Usage Trends - Expenses

Agency has not been used since April through July.