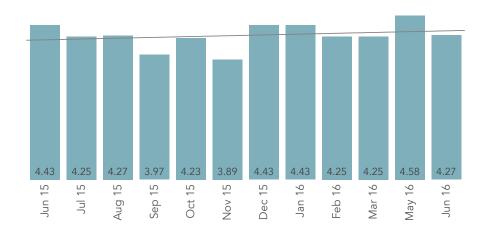

### Quarterly Pinnacle Scores

The accompanying charts summarize the Pinnacle scores using a rolling four-quarter history for the period July 2015 through June 2016.

In last month's report which reported the quarterly data for March 2016 through May 2016, eleven measures were above the national average. For the most recent quarter, April through June 2016, 12 quarterly scores are above the national average. The four that are significantly below the national average include dining service and quality of food. Response to problems and recommend to others fall just under their respective national averages by 1.9% and 0.2% respectively.

The changes over the previous four quarters continue to indicate positive trending in the majority of the categories.

|                      | Jul-Sep | Oct-Dec | Jan-Mar | Apr-Jun |        | 0/61    | National | Diff From     | % Diff From  |
|----------------------|---------|---------|---------|---------|--------|---------|----------|---------------|--------------|
|                      | 2015    | 2015    | 2016    | 2016    | Change | %Change | Average  | National Avg. | National Avg |
| Overall Satisfaction | 4.08    | 3.96    | 4.06    | 4.21    | 0.13   | 3.2%    | 4.13     | 0.08          | 1.9%         |
| Nursing Care         | 4.15    | 4.34    | 4.29    | 4.38    | 0.23   | 5.5%    | 4.30     | 0.08          | 1.9%         |
| Dining Service       | 3.55    | 3.59    | 4.00    | 3.76    | 0.21   | 5.9%    | 3.99     | (0.23)        | (5.8%)       |
| Quality of Food      | 3.54    | 3.45    | 3.45    | 3.37    | (0.17) | (4.8%)  | 3.64     | (0.27)        | (7.4%)       |
| Cleanliness          | 4.16    | 4.22    | 4.33    | 4.43    | 0.27   | 6.5%    | 4.40     | 0.03          | 0.7%         |
| Individual Needs     | 4.03    | 4.10    | 4.07    | 4.35    | 0.32   | 7.9%    | 4.29     | 0.06          | 1.4%         |
| Laundry Service      | 3.51    | 3.74    | 4.25    | 4.28    | 0.77   | 21.9%   | 4.16     | 0.12          | 2.9%         |
| Communication        | 4.07    | 4.01    | 4.15    | 4.33    | 0.26   | 6.4%    | 4.23     | 0.10          | 2.4%         |
| Response to Problems | 4.04    | 4.14    | 3.88    | 4.21    | 0.17   | 4.2%    | 4.29     | (80.0)        | (1.9%)       |
| Dignity and Respect  | 4.49    | 4.60    | 4.71    | 4.78    | 0.29   | 6.5%    | 4.59     | 0.19          | 4.1%         |
| Recommend to Others  | 4.29    | 4.24    | 4.20    | 4.30    | 0.01   | 0.2%    | 4.31     | (0.01)        | (0.2%)       |
| Activities           | 4.10    | 4.22    | 4.22    | 4.58    | 0.48   | 11.7%   | 4.35     | 0.23          | 5.3%         |
| Professional Therapy | 4.44    | 4.60    | 4.60    | 4.53    | 0.09   | 2.0%    | 4.52     | 0.01          | 0.2%         |
| Admission Process    | 4.33    | 4.76    | 4.62    | 4.65    | 0.32   | 7.4%    | 4.52     | 0.13          | 2.9%         |
| Safety and Security  | 4.46    | 4.38    | 4.61    | 4.63    | 0.17   | 3.8%    | 4.50     | 0.13          | 2.9%         |
| Combined Average     | 4.09    | 4.14    | 4.24    | 4.33    | 0.24   | 5.9%    | 4.29     | 0.04          | 0.9%         |