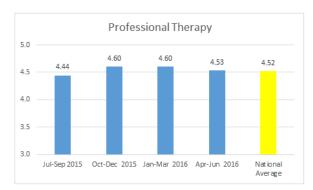

### Quarterly Pinnacle Scores

The accompanying charts summarize the Pinnacle scores using a rolling four-quarter history for the period July 2015 through June 2016.

In last month's report which reported the quarterly data for March 2016 through May 2016, eleven measures were above the national average. For the most recent quarter, April through June 2016, 12 quarterly scores are above the national average. The four that are significantly below the national average include dining service and quality of food. Response to problems and recommend to others fall just under their respective national averages by 1.9% and 0.2% respectively.

The changes over the previous four quarters continue to indicate positive trending in the majority of the categories.

|                      | Jul-Sep | Oct-Dec | Jan-Mar | Apr-Jun |        | 0/61    | National | Diff From     | % Diff From  |
|----------------------|---------|---------|---------|---------|--------|---------|----------|---------------|--------------|
|                      | 2015    | 2015    | 2016    | 2016    | Change | %Change | Average  | National Avg. | National Avg |
| Overall Satisfaction | 4.08    | 3.96    | 4.06    | 4.21    | 0.13   | 3.2%    | 4.13     | 0.08          | 1.9%         |
| Nursing Care         | 4.15    | 4.34    | 4.29    | 4.38    | 0.23   | 5.5%    | 4.30     | 0.08          | 1.9%         |
| Dining Service       | 3.55    | 3.59    | 4.00    | 3.76    | 0.21   | 5.9%    | 3.99     | (0.23)        | (5.8%)       |
| Quality of Food      | 3.54    | 3.45    | 3.45    | 3.37    | (0.17) | (4.8%)  | 3.64     | (0.27)        | (7.4%)       |
| Cleanliness          | 4.16    | 4.22    | 4.33    | 4.43    | 0.27   | 6.5%    | 4.40     | 0.03          | 0.7%         |
| Individual Needs     | 4.03    | 4.10    | 4.07    | 4.35    | 0.32   | 7.9%    | 4.29     | 0.06          | 1.4%         |
| Laundry Service      | 3.51    | 3.74    | 4.25    | 4.28    | 0.77   | 21.9%   | 4.16     | 0.12          | 2.9%         |
| Communication        | 4.07    | 4.01    | 4.15    | 4.33    | 0.26   | 6.4%    | 4.23     | 0.10          | 2.4%         |
| Response to Problems | 4.04    | 4.14    | 3.88    | 4.21    | 0.17   | 4.2%    | 4.29     | (80.0)        | (1.9%)       |
| Dignity and Respect  | 4.49    | 4.60    | 4.71    | 4.78    | 0.29   | 6.5%    | 4.59     | 0.19          | 4.1%         |
| Recommend to Others  | 4.29    | 4.24    | 4.20    | 4.30    | 0.01   | 0.2%    | 4.31     | (0.01)        | (0.2%)       |
| Activities           | 4.10    | 4.22    | 4.22    | 4.58    | 0.48   | 11.7%   | 4.35     | 0.23          | 5.3%         |
| Professional Therapy | 4.44    | 4.60    | 4.60    | 4.53    | 0.09   | 2.0%    | 4.52     | 0.01          | 0.2%         |
| Admission Process    | 4.33    | 4.76    | 4.62    | 4.65    | 0.32   | 7.4%    | 4.52     | 0.13          | 2.9%         |
| Safety and Security  | 4.46    | 4.38    | 4.61    | 4.63    | 0.17   | 3.8%    | 4.50     | 0.13          | 2.9%         |
| Combined Average     | 4.09    | 4.14    | 4.24    | 4.33    | 0.24   | 5.9%    | 4.29     | 0.04          | 0.9%         |