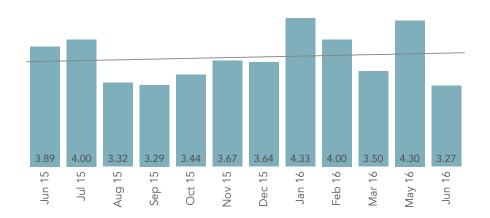

### Quarterly Pinnacle Scores

The accompanying charts summarize the Pinnacle scores using a rolling four-quarter history for the period July 2015 through June 2016.

In last month's report which reported the quarterly data for March 2016 through May 2016, eleven measures were above the national average. For the most recent quarter, April through June 2016, 12 quarterly scores are above the national average. The four that are significantly below the national average include dining service and quality of food. Response to problems and recommend to others fall just under their respective national averages by 1.9% and 0.2% respectively.

The changes over the previous four quarters continue to indicate positive trending in the majority of the categories.

|                      | Jul-Sep | Oct-Dec | Jan-Mar | Apr-Jun |        | 0/61    | National | Diff From     | % Diff From  |
|----------------------|---------|---------|---------|---------|--------|---------|----------|---------------|--------------|
|                      | 2015    | 2015    | 2016    | 2016    | Change | %Change | Average  | National Avg. | National Avg |
| Overall Satisfaction | 4.08    | 3.96    | 4.06    | 4.21    | 0.13   | 3.2%    | 4.13     | 0.08          | 1.9%         |
| Nursing Care         | 4.15    | 4.34    | 4.29    | 4.38    | 0.23   | 5.5%    | 4.30     | 0.08          | 1.9%         |
| Dining Service       | 3.55    | 3.59    | 4.00    | 3.76    | 0.21   | 5.9%    | 3.99     | (0.23)        | (5.8%)       |
| Quality of Food      | 3.54    | 3.45    | 3.45    | 3.37    | (0.17) | (4.8%)  | 3.64     | (0.27)        | (7.4%)       |
| Cleanliness          | 4.16    | 4.22    | 4.33    | 4.43    | 0.27   | 6.5%    | 4.40     | 0.03          | 0.7%         |
| Individual Needs     | 4.03    | 4.10    | 4.07    | 4.35    | 0.32   | 7.9%    | 4.29     | 0.06          | 1.4%         |
| Laundry Service      | 3.51    | 3.74    | 4.25    | 4.28    | 0.77   | 21.9%   | 4.16     | 0.12          | 2.9%         |
| Communication        | 4.07    | 4.01    | 4.15    | 4.33    | 0.26   | 6.4%    | 4.23     | 0.10          | 2.4%         |
| Response to Problems | 4.04    | 4.14    | 3.88    | 4.21    | 0.17   | 4.2%    | 4.29     | (80.0)        | (1.9%)       |
| Dignity and Respect  | 4.49    | 4.60    | 4.71    | 4.78    | 0.29   | 6.5%    | 4.59     | 0.19          | 4.1%         |
| Recommend to Others  | 4.29    | 4.24    | 4.20    | 4.30    | 0.01   | 0.2%    | 4.31     | (0.01)        | (0.2%)       |
| Activities           | 4.10    | 4.22    | 4.22    | 4.58    | 0.48   | 11.7%   | 4.35     | 0.23          | 5.3%         |
| Professional Therapy | 4.44    | 4.60    | 4.60    | 4.53    | 0.09   | 2.0%    | 4.52     | 0.01          | 0.2%         |
| Admission Process    | 4.33    | 4.76    | 4.62    | 4.65    | 0.32   | 7.4%    | 4.52     | 0.13          | 2.9%         |
| Safety and Security  | 4.46    | 4.38    | 4.61    | 4.63    | 0.17   | 3.8%    | 4.50     | 0.13          | 2.9%         |
| Combined Average     | 4.09    | 4.14    | 4.24    | 4.33    | 0.24   | 5.9%    | 4.29     | 0.04          | 0.9%         |