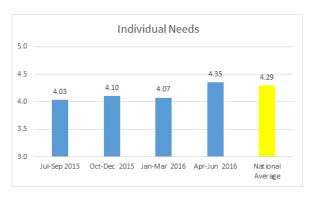

### Quarterly Pinnacle Scores

The accompanying charts summarize the Pinnacle scores using a rolling four-quarter history for the period July 2015 through June 2016.

In last month's report which reported the quarterly data for March 2016 through May 2016, eleven measures were above the national average. For the most recent quarter, April through June 2016, 12 quarterly scores are above the national average. The four that are significantly below the national average include dining service and quality of food. Response to problems and recommend to others fall just under their respective national averages by 1.9% and 0.2% respectively.

The changes over the previous four quarters continue to indicate positive trending in the majority of the categories.

|                      | Jul-Sep | Oct-Dec | Jan-Mar | Apr-Jun |        | 0/61    | National | Diff From     | % Diff From  |
|----------------------|---------|---------|---------|---------|--------|---------|----------|---------------|--------------|
|                      | 2015    | 2015    | 2016    | 2016    | Change | %Change | Average  | National Avg. | National Avg |
| Overall Satisfaction | 4.08    | 3.96    | 4.06    | 4.21    | 0.13   | 3.2%    | 4.13     | 0.08          | 1.9%         |
| Nursing Care         | 4.15    | 4.34    | 4.29    | 4.38    | 0.23   | 5.5%    | 4.30     | 0.08          | 1.9%         |
| Dining Service       | 3.55    | 3.59    | 4.00    | 3.76    | 0.21   | 5.9%    | 3.99     | (0.23)        | (5.8%)       |
| Quality of Food      | 3.54    | 3.45    | 3.45    | 3.37    | (0.17) | (4.8%)  | 3.64     | (0.27)        | (7.4%)       |
| Cleanliness          | 4.16    | 4.22    | 4.33    | 4.43    | 0.27   | 6.5%    | 4.40     | 0.03          | 0.7%         |
| Individual Needs     | 4.03    | 4.10    | 4.07    | 4.35    | 0.32   | 7.9%    | 4.29     | 0.06          | 1.4%         |
| Laundry Service      | 3.51    | 3.74    | 4.25    | 4.28    | 0.77   | 21.9%   | 4.16     | 0.12          | 2.9%         |
| Communication        | 4.07    | 4.01    | 4.15    | 4.33    | 0.26   | 6.4%    | 4.23     | 0.10          | 2.4%         |
| Response to Problems | 4.04    | 4.14    | 3.88    | 4.21    | 0.17   | 4.2%    | 4.29     | (80.0)        | (1.9%)       |
| Dignity and Respect  | 4.49    | 4.60    | 4.71    | 4.78    | 0.29   | 6.5%    | 4.59     | 0.19          | 4.1%         |
| Recommend to Others  | 4.29    | 4.24    | 4.20    | 4.30    | 0.01   | 0.2%    | 4.31     | (0.01)        | (0.2%)       |
| Activities           | 4.10    | 4.22    | 4.22    | 4.58    | 0.48   | 11.7%   | 4.35     | 0.23          | 5.3%         |
| Professional Therapy | 4.44    | 4.60    | 4.60    | 4.53    | 0.09   | 2.0%    | 4.52     | 0.01          | 0.2%         |
| Admission Process    | 4.33    | 4.76    | 4.62    | 4.65    | 0.32   | 7.4%    | 4.52     | 0.13          | 2.9%         |
| Safety and Security  | 4.46    | 4.38    | 4.61    | 4.63    | 0.17   | 3.8%    | 4.50     | 0.13          | 2.9%         |
| Combined Average     | 4.09    | 4.14    | 4.24    | 4.33    | 0.24   | 5.9%    | 4.29     | 0.04          | 0.9%         |