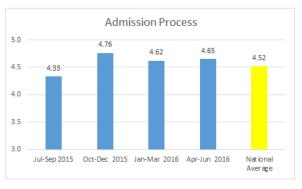

### Quarterly Pinnacle Scores

The accompanying charts summarize the Pinnacle scores using a rolling four-quarter history for the period July 2015 through June 2016.

In last month's report which reported the quarterly data for March 2016 through May 2016, eleven measures were above the national average. For the most recent quarter, April through June 2016, 12 quarterly scores are above the national average. The four that are significantly below the national average include dining service and quality of food. Response to problems and recommend to others fall just under their respective national averages by 1.9% and 0.2% respectively.

The changes over the previous four quarters continue to indicate positive trending in the majority of the categories.

|                      | Jul-Sep | Oct-Dec | Jan-Mar | Apr-Jun |        | 0/61    | National | Diff From     | % Diff From  |
|----------------------|---------|---------|---------|---------|--------|---------|----------|---------------|--------------|
|                      | 2015    | 2015    | 2016    | 2016    | Change | %Change | Average  | National Avg. | National Avg |
| Overall Satisfaction | 4.08    | 3.96    | 4.06    | 4.21    | 0.13   | 3.2%    | 4.13     | 0.08          | 1.9%         |
| Nursing Care         | 4.15    | 4.34    | 4.29    | 4.38    | 0.23   | 5.5%    | 4.30     | 0.08          | 1.9%         |
| Dining Service       | 3.55    | 3.59    | 4.00    | 3.76    | 0.21   | 5.9%    | 3.99     | (0.23)        | (5.8%)       |
| Quality of Food      | 3.54    | 3.45    | 3.45    | 3.37    | (0.17) | (4.8%)  | 3.64     | (0.27)        | (7.4%)       |
| Cleanliness          | 4.16    | 4.22    | 4.33    | 4.43    | 0.27   | 6.5%    | 4.40     | 0.03          | 0.7%         |
| Individual Needs     | 4.03    | 4.10    | 4.07    | 4.35    | 0.32   | 7.9%    | 4.29     | 0.06          | 1.4%         |
| Laundry Service      | 3.51    | 3.74    | 4.25    | 4.28    | 0.77   | 21.9%   | 4.16     | 0.12          | 2.9%         |
| Communication        | 4.07    | 4.01    | 4.15    | 4.33    | 0.26   | 6.4%    | 4.23     | 0.10          | 2.4%         |
| Response to Problems | 4.04    | 4.14    | 3.88    | 4.21    | 0.17   | 4.2%    | 4.29     | (80.0)        | (1.9%)       |
| Dignity and Respect  | 4.49    | 4.60    | 4.71    | 4.78    | 0.29   | 6.5%    | 4.59     | 0.19          | 4.1%         |
| Recommend to Others  | 4.29    | 4.24    | 4.20    | 4.30    | 0.01   | 0.2%    | 4.31     | (0.01)        | (0.2%)       |
| Activities           | 4.10    | 4.22    | 4.22    | 4.58    | 0.48   | 11.7%   | 4.35     | 0.23          | 5.3%         |
| Professional Therapy | 4.44    | 4.60    | 4.60    | 4.53    | 0.09   | 2.0%    | 4.52     | 0.01          | 0.2%         |
| Admission Process    | 4.33    | 4.76    | 4.62    | 4.65    | 0.32   | 7.4%    | 4.52     | 0.13          | 2.9%         |
| Safety and Security  | 4.46    | 4.38    | 4.61    | 4.63    | 0.17   | 3.8%    | 4.50     | 0.13          | 2.9%         |
| Combined Average     | 4.09    | 4.14    | 4.24    | 4.33    | 0.24   | 5.9%    | 4.29     | 0.04          | 0.9%         |