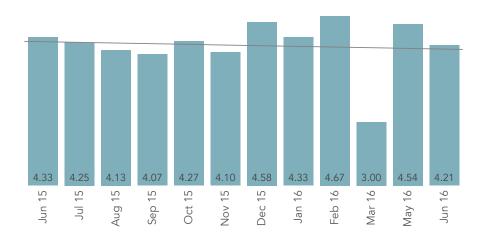

### Quarterly Pinnacle Scores

The accompanying charts summarize the Pinnacle scores using a rolling four-quarter history for the period July 2015 through June 2016.

In last month's report which reported the quarterly data for March 2016 through May 2016, eleven measures were above the national average. For the most recent quarter, April through June 2016, 12 quarterly scores are above the national average. The four that are significantly below the national average include dining service and quality of food. Response to problems and recommend to others fall just under their respective national averages by 1.9% and 0.2% respectively.

The changes over the previous four quarters continue to indicate positive trending in the majority of the categories.

|                      | Jul-Sep | Oct-Dec | Jan-Mar | Apr-Jun |        | 0/61    | National | Diff From     | % Diff From  |
|----------------------|---------|---------|---------|---------|--------|---------|----------|---------------|--------------|
|                      | 2015    | 2015    | 2016    | 2016    | Change | %Change | Average  | National Avg. | National Avg |
| Overall Satisfaction | 4.08    | 3.96    | 4.06    | 4.21    | 0.13   | 3.2%    | 4.13     | 0.08          | 1.9%         |
| Nursing Care         | 4.15    | 4.34    | 4.29    | 4.38    | 0.23   | 5.5%    | 4.30     | 0.08          | 1.9%         |
| Dining Service       | 3.55    | 3.59    | 4.00    | 3.76    | 0.21   | 5.9%    | 3.99     | (0.23)        | (5.8%)       |
| Quality of Food      | 3.54    | 3.45    | 3.45    | 3.37    | (0.17) | (4.8%)  | 3.64     | (0.27)        | (7.4%)       |
| Cleanliness          | 4.16    | 4.22    | 4.33    | 4.43    | 0.27   | 6.5%    | 4.40     | 0.03          | 0.7%         |
| Individual Needs     | 4.03    | 4.10    | 4.07    | 4.35    | 0.32   | 7.9%    | 4.29     | 0.06          | 1.4%         |
| Laundry Service      | 3.51    | 3.74    | 4.25    | 4.28    | 0.77   | 21.9%   | 4.16     | 0.12          | 2.9%         |
| Communication        | 4.07    | 4.01    | 4.15    | 4.33    | 0.26   | 6.4%    | 4.23     | 0.10          | 2.4%         |
| Response to Problems | 4.04    | 4.14    | 3.88    | 4.21    | 0.17   | 4.2%    | 4.29     | (80.0)        | (1.9%)       |
| Dignity and Respect  | 4.49    | 4.60    | 4.71    | 4.78    | 0.29   | 6.5%    | 4.59     | 0.19          | 4.1%         |
| Recommend to Others  | 4.29    | 4.24    | 4.20    | 4.30    | 0.01   | 0.2%    | 4.31     | (0.01)        | (0.2%)       |
| Activities           | 4.10    | 4.22    | 4.22    | 4.58    | 0.48   | 11.7%   | 4.35     | 0.23          | 5.3%         |
| Professional Therapy | 4.44    | 4.60    | 4.60    | 4.53    | 0.09   | 2.0%    | 4.52     | 0.01          | 0.2%         |
| Admission Process    | 4.33    | 4.76    | 4.62    | 4.65    | 0.32   | 7.4%    | 4.52     | 0.13          | 2.9%         |
| Safety and Security  | 4.46    | 4.38    | 4.61    | 4.63    | 0.17   | 3.8%    | 4.50     | 0.13          | 2.9%         |
| Combined Average     | 4.09    | 4.14    | 4.24    | 4.33    | 0.24   | 5.9%    | 4.29     | 0.04          | 0.9%         |