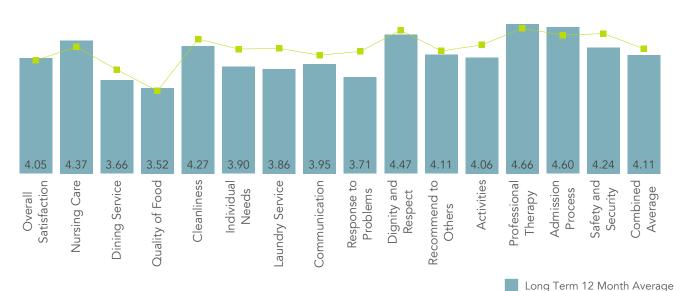

### DASHBOARD - CHAMPAIGN COUNTY NURSING HOME

The following report displays the average score for the last month, last 3 months, and last 12 months. The variance shows the difference from the National Average. The National Average, Best in Class Level and Company Average (if applicable) are listed for comparative purposes. Quarterly averages are rolling quarters. The arrows indicate if the recent quarter is above or below the average of the previous three quarters. The report also shows the percentages of positive responses (4s and 5s) and negative responses (1s and 2s).