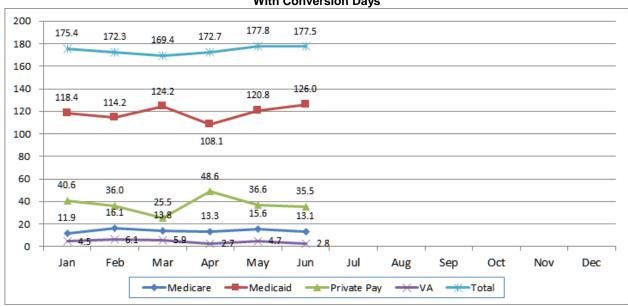

#### b. Cash Update

Mr. Gima reported a positive net income of approximately \$67,000 for the month of May. Future improvements in cash flow and acceleration of vendor payments will influenced by increasing occupancy at the nursing home and working to expedite the Medicaid applications as much as possible. Four hundred and forty six conversions days in May is a good sign of improving cash and more conversion are expected in June.