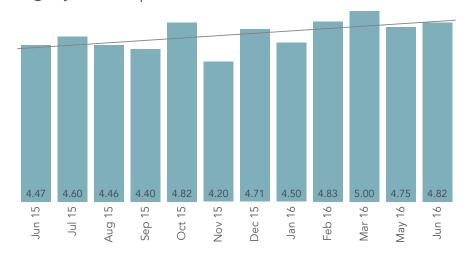

The changes over the previous four quarters continue to indicate positive trending in the majority of the categories.

|                      | Jul-Sep | Oct-Dec | Jan-Mar | Apr-Jun |        | 0/61    | National | Diff From     | % Diff From  |
|----------------------|---------|---------|---------|---------|--------|---------|----------|---------------|--------------|
|                      | 2015    | 2015    | 2016    | 2016    | Change | %Change | Average  | National Avg. | National Avg |
| Overall Satisfaction | 4.08    | 3.96    | 4.06    | 4.21    | 0.13   | 3.2%    | 4.13     | 0.08          | 1.9%         |
| Nursing Care         | 4.15    | 4.34    | 4.29    | 4.38    | 0.23   | 5.5%    | 4.30     | 0.08          | 1.9%         |
| Dining Service       | 3.55    | 3.59    | 4.00    | 3.76    | 0.21   | 5.9%    | 3.99     | (0.23)        | (5.8%)       |
| Quality of Food      | 3.54    | 3.45    | 3.45    | 3.37    | (0.17) | (4.8%)  | 3.64     | (0.27)        | (7.4%)       |
| Cleanliness          | 4.16    | 4.22    | 4.33    | 4.43    | 0.27   | 6.5%    | 4.40     | 0.03          | 0.7%         |
| Individual Needs     | 4.03    | 4.10    | 4.07    | 4.35    | 0.32   | 7.9%    | 4.29     | 0.06          | 1.4%         |
| Laundry Service      | 3.51    | 3.74    | 4.25    | 4.28    | 0.77   | 21.9%   | 4.16     | 0.12          | 2.9%         |
| Communication        | 4.07    | 4.01    | 4.15    | 4.33    | 0.26   | 6.4%    | 4.23     | 0.10          | 2.4%         |
| Response to Problems | 4.04    | 4.14    | 3.88    | 4.21    | 0.17   | 4.2%    | 4.29     | (80.0)        | (1.9%)       |
| Dignity and Respect  | 4.49    | 4.60    | 4.71    | 4.78    | 0.29   | 6.5%    | 4.59     | 0.19          | 4.1%         |
| Recommend to Others  | 4.29    | 4.24    | 4.20    | 4.30    | 0.01   | 0.2%    | 4.31     | (0.01)        | (0.2%)       |
| Activities           | 4.10    | 4.22    | 4.22    | 4.58    | 0.48   | 11.7%   | 4.35     | 0.23          | 5.3%         |
| Professional Therapy | 4.44    | 4.60    | 4.60    | 4.53    | 0.09   | 2.0%    | 4.52     | 0.01          | 0.2%         |
| Admission Process    | 4.33    | 4.76    | 4.62    | 4.65    | 0.32   | 7.4%    | 4.52     | 0.13          | 2.9%         |
| Safety and Security  | 4.46    | 4.38    | 4.61    | 4.63    | 0.17   | 3.8%    | 4.50     | 0.13          | 2.9%         |
| Combined Average     | 4.09    | 4.14    | 4.24    | 4.33    | 0.24   | 5.9%    | 4.29     | 0.04          | 0.9%         |