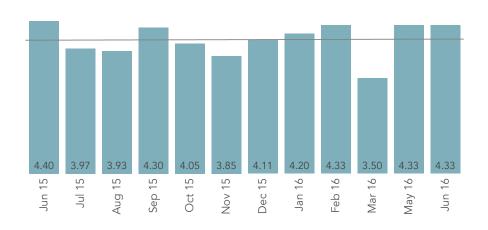

The changes over the previous four quarters continue to indicate positive trending in the majority of the categories.

|                      | Jul-Sep | Oct-Dec | Jan-Mar | Apr-Jun |        | 0/61    | National | Diff From     | % Diff From  |
|----------------------|---------|---------|---------|---------|--------|---------|----------|---------------|--------------|
|                      | 2015    | 2015    | 2016    | 2016    | Change | %Change | Average  | National Avg. | National Avg |
| Overall Satisfaction | 4.08    | 3.96    | 4.06    | 4.21    | 0.13   | 3.2%    | 4.13     | 0.08          | 1.9%         |
| Nursing Care         | 4.15    | 4.34    | 4.29    | 4.38    | 0.23   | 5.5%    | 4.30     | 0.08          | 1.9%         |
| Dining Service       | 3.55    | 3.59    | 4.00    | 3.76    | 0.21   | 5.9%    | 3.99     | (0.23)        | (5.8%)       |
| Quality of Food      | 3.54    | 3.45    | 3.45    | 3.37    | (0.17) | (4.8%)  | 3.64     | (0.27)        | (7.4%)       |
| Cleanliness          | 4.16    | 4.22    | 4.33    | 4.43    | 0.27   | 6.5%    | 4.40     | 0.03          | 0.7%         |
| Individual Needs     | 4.03    | 4.10    | 4.07    | 4.35    | 0.32   | 7.9%    | 4.29     | 0.06          | 1.4%         |
| Laundry Service      | 3.51    | 3.74    | 4.25    | 4.28    | 0.77   | 21.9%   | 4.16     | 0.12          | 2.9%         |
| Communication        | 4.07    | 4.01    | 4.15    | 4.33    | 0.26   | 6.4%    | 4.23     | 0.10          | 2.4%         |
| Response to Problems | 4.04    | 4.14    | 3.88    | 4.21    | 0.17   | 4.2%    | 4.29     | (80.0)        | (1.9%)       |
| Dignity and Respect  | 4.49    | 4.60    | 4.71    | 4.78    | 0.29   | 6.5%    | 4.59     | 0.19          | 4.1%         |
| Recommend to Others  | 4.29    | 4.24    | 4.20    | 4.30    | 0.01   | 0.2%    | 4.31     | (0.01)        | (0.2%)       |
| Activities           | 4.10    | 4.22    | 4.22    | 4.58    | 0.48   | 11.7%   | 4.35     | 0.23          | 5.3%         |
| Professional Therapy | 4.44    | 4.60    | 4.60    | 4.53    | 0.09   | 2.0%    | 4.52     | 0.01          | 0.2%         |
| Admission Process    | 4.33    | 4.76    | 4.62    | 4.65    | 0.32   | 7.4%    | 4.52     | 0.13          | 2.9%         |
| Safety and Security  | 4.46    | 4.38    | 4.61    | 4.63    | 0.17   | 3.8%    | 4.50     | 0.13          | 2.9%         |
| Combined Average     | 4.09    | 4.14    | 4.24    | 4.33    | 0.24   | 5.9%    | 4.29     | 0.04          | 0.9%         |