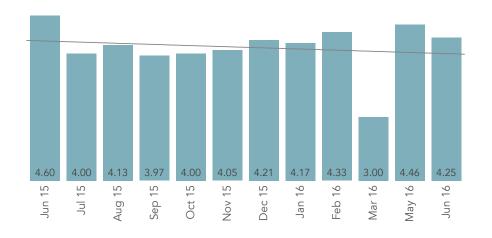

The changes over the previous four quarters continue to indicate positive trending in the majority of the categories.

|                      | Jul-Sep | Oct-Dec | Jan-Mar | Apr-Jun |        | 0/61    | National | Diff From     | % Diff From  |
|----------------------|---------|---------|---------|---------|--------|---------|----------|---------------|--------------|
|                      | 2015    | 2015    | 2016    | 2016    | Change | %Change | Average  | National Avg. | National Avg |
| Overall Satisfaction | 4.08    | 3.96    | 4.06    | 4.21    | 0.13   | 3.2%    | 4.13     | 0.08          | 1.9%         |
| Nursing Care         | 4.15    | 4.34    | 4.29    | 4.38    | 0.23   | 5.5%    | 4.30     | 0.08          | 1.9%         |
| Dining Service       | 3.55    | 3.59    | 4.00    | 3.76    | 0.21   | 5.9%    | 3.99     | (0.23)        | (5.8%)       |
| Quality of Food      | 3.54    | 3.45    | 3.45    | 3.37    | (0.17) | (4.8%)  | 3.64     | (0.27)        | (7.4%)       |
| Cleanliness          | 4.16    | 4.22    | 4.33    | 4.43    | 0.27   | 6.5%    | 4.40     | 0.03          | 0.7%         |
| Individual Needs     | 4.03    | 4.10    | 4.07    | 4.35    | 0.32   | 7.9%    | 4.29     | 0.06          | 1.4%         |
| Laundry Service      | 3.51    | 3.74    | 4.25    | 4.28    | 0.77   | 21.9%   | 4.16     | 0.12          | 2.9%         |
| Communication        | 4.07    | 4.01    | 4.15    | 4.33    | 0.26   | 6.4%    | 4.23     | 0.10          | 2.4%         |
| Response to Problems | 4.04    | 4.14    | 3.88    | 4.21    | 0.17   | 4.2%    | 4.29     | (80.0)        | (1.9%)       |
| Dignity and Respect  | 4.49    | 4.60    | 4.71    | 4.78    | 0.29   | 6.5%    | 4.59     | 0.19          | 4.1%         |
| Recommend to Others  | 4.29    | 4.24    | 4.20    | 4.30    | 0.01   | 0.2%    | 4.31     | (0.01)        | (0.2%)       |
| Activities           | 4.10    | 4.22    | 4.22    | 4.58    | 0.48   | 11.7%   | 4.35     | 0.23          | 5.3%         |
| Professional Therapy | 4.44    | 4.60    | 4.60    | 4.53    | 0.09   | 2.0%    | 4.52     | 0.01          | 0.2%         |
| Admission Process    | 4.33    | 4.76    | 4.62    | 4.65    | 0.32   | 7.4%    | 4.52     | 0.13          | 2.9%         |
| Safety and Security  | 4.46    | 4.38    | 4.61    | 4.63    | 0.17   | 3.8%    | 4.50     | 0.13          | 2.9%         |
| Combined Average     | 4.09    | 4.14    | 4.24    | 4.33    | 0.24   | 5.9%    | 4.29     | 0.04          | 0.9%         |