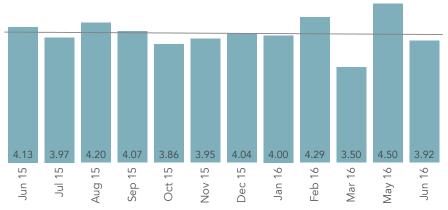

In June, 8 scores were at or above the national average. This is down from 13 scores in May. The scores that fell below the national average are: overall satisfaction, nursing care, dining service, cleanliness and individual needs. All of these scores are still within 5.1% off the national average except for dining service which falls 18% below the national average. The dining service score fell by 24% between May and June.

## Monthly Pinnacle Scores May and June 2016

|                      |      |      |        |          |              | Diff From     | % Diff From   |
|----------------------|------|------|--------|----------|--------------|---------------|---------------|
|                      | May  | June | Change | % Change | National Avg | National Avg. | National Avg. |
| Overall Satisfaction | 4.50 | 3.92 | (0.58) | (12.9%)  | 4.13         | (0.21)        | (5.1%)        |
| Nursing Care         | 4.54 | 4.21 | (0.33) | (7.3%)   | 4.30         | (0.09)        | (2.1%)        |
| Dining Service       | 4.30 | 3.27 | (1.03) | (24.0%)  | 3.99         | (0.72)        | (18.0%)       |
| Quality of Food      | 3.44 | 3.30 | (0.14) | (4.1%)   | 3.64         | (0.34)        | (9.3%)        |
| Cleanliness          | 4.58 | 4.27 | (0.31) | (6.8%)   | 4.40         | (0.13)        | (3.0%)        |
| Individual Needs     | 4.46 | 4.25 | (0.21) | (4.7%)   | 4.29         | (0.04)        | (0.9%)        |
| Laundry Service      | 4.22 | 4.33 | 0.11   | n/a      | 4.16         | 0.17          | 4.1%          |
| Communication        | 4.33 | 4.33 | 0.00   | 0.0%     | 4.23         | 0.10          | 2.4%          |
| Response to Problems | 4.08 | 4.33 | 0.25   | 6.1%     | 4.29         | 0.04          | 0.9%          |
| Dignity and Respect  | 4.75 | 4.82 | 0.07   | 1.5%     | 4.59         | 0.23          | 5.0%          |
| Recommend to Others  | 4.55 | 4.08 | (0.47) | (10.3%)  | 4.31         | (0.23)        | (5.3%)        |
| Activities           | 4.45 | 4.72 | 0.27   | 6.1%     | 4.35         | 0.37          | 8.5%          |
| Professional Therapy | 4.29 | 4.75 | 0.46   | 10.7%    | 4.52         | 0.23          | 5.1%          |
| Admission Process    | 4.70 | 4.60 | (0.10) | (2.1%)   | 4.52         | 0.08          | 1.8%          |
| Safety and Security  | 4.75 | 4.50 | (0.25) | (5.3%)   | 4.50         | 0.00          | 0.0%          |
| Combined Average     | 4.42 | 4.23 | (0.19) | (4.3%)   | 4.29         | (0.06)        | (1.4%)        |