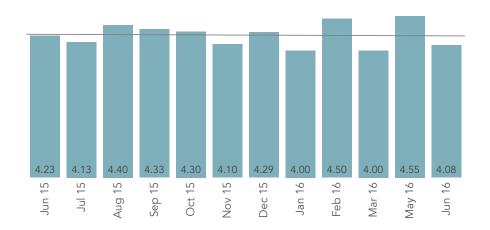

The changes over the previous four quarters continue to indicate positive trending in the majority of the categories.

|                      | Jul-Sep | Oct-Dec | Jan-Mar | Apr-Jun |        | 0/61    | National | Diff From     | % Diff From  |
|----------------------|---------|---------|---------|---------|--------|---------|----------|---------------|--------------|
|                      | 2015    | 2015    | 2016    | 2016    | Change | %Change | Average  | National Avg. | National Avg |
| Overall Satisfaction | 4.08    | 3.96    | 4.06    | 4.21    | 0.13   | 3.2%    | 4.13     | 0.08          | 1.9%         |
| Nursing Care         | 4.15    | 4.34    | 4.29    | 4.38    | 0.23   | 5.5%    | 4.30     | 0.08          | 1.9%         |
| Dining Service       | 3.55    | 3.59    | 4.00    | 3.76    | 0.21   | 5.9%    | 3.99     | (0.23)        | (5.8%)       |
| Quality of Food      | 3.54    | 3.45    | 3.45    | 3.37    | (0.17) | (4.8%)  | 3.64     | (0.27)        | (7.4%)       |
| Cleanliness          | 4.16    | 4.22    | 4.33    | 4.43    | 0.27   | 6.5%    | 4.40     | 0.03          | 0.7%         |
| Individual Needs     | 4.03    | 4.10    | 4.07    | 4.35    | 0.32   | 7.9%    | 4.29     | 0.06          | 1.4%         |
| Laundry Service      | 3.51    | 3.74    | 4.25    | 4.28    | 0.77   | 21.9%   | 4.16     | 0.12          | 2.9%         |
| Communication        | 4.07    | 4.01    | 4.15    | 4.33    | 0.26   | 6.4%    | 4.23     | 0.10          | 2.4%         |
| Response to Problems | 4.04    | 4.14    | 3.88    | 4.21    | 0.17   | 4.2%    | 4.29     | (80.0)        | (1.9%)       |
| Dignity and Respect  | 4.49    | 4.60    | 4.71    | 4.78    | 0.29   | 6.5%    | 4.59     | 0.19          | 4.1%         |
| Recommend to Others  | 4.29    | 4.24    | 4.20    | 4.30    | 0.01   | 0.2%    | 4.31     | (0.01)        | (0.2%)       |
| Activities           | 4.10    | 4.22    | 4.22    | 4.58    | 0.48   | 11.7%   | 4.35     | 0.23          | 5.3%         |
| Professional Therapy | 4.44    | 4.60    | 4.60    | 4.53    | 0.09   | 2.0%    | 4.52     | 0.01          | 0.2%         |
| Admission Process    | 4.33    | 4.76    | 4.62    | 4.65    | 0.32   | 7.4%    | 4.52     | 0.13          | 2.9%         |
| Safety and Security  | 4.46    | 4.38    | 4.61    | 4.63    | 0.17   | 3.8%    | 4.50     | 0.13          | 2.9%         |
| Combined Average     | 4.09    | 4.14    | 4.24    | 4.33    | 0.24   | 5.9%    | 4.29     | 0.04          | 0.9%         |