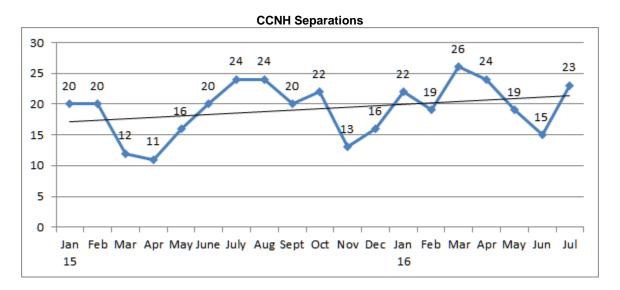

| 8                      | 16           | 15         | 5           | 20                           |
| July   | 7                  | 15                     | 22           | 17         | 6           | 23                           |

The chart below summarizes the monthly admissions. Admissions so far in 2016 show improvement from 2015 monthly admissions. In FY2012, monthly admissions averaged 22.2 per month. FY2013 admissions averaged 25.5. The monthly average for 2014 was 22.9. The 2015 YTD average is 16.4. Through May, the 2016 average is 22.1.



The next chart summarizes separations. In FY2012, the average separations per month was 23.5. The monthly average for FY2013 was 28.1. For 2014, the monthly average was 23.4. The 2015 YTD average is 17.6. For 2016, the YTD average is 21.1.



The FY2013 payor mix was Medicare -8.7%, Medicaid -56.3% and Private pay 35.0%. The 2014 payor mix for the year was Medicare -7.5%, Medicaid -58.3%, Private pay -32.8%, and VA -1.3%. For 2015, the 12 month payor mix is Medicare -6.1%, Medicaid -70.1%, Private pay -22.8%, and VA -1.0%.

In May, the payor mix is Medicare -8.8%, Medicaid -68.0%, Private pay -20.6%, and VA -2.6%. The high Medicaid and low private pay payor mix reflects the 446 conversion days for the month.



The 2015 payor mix without conversion days is Medicare -6.1%, Medicaid -57.2%, Private pay -35.8% and VA -1.0%. For the month of May, the payor mix is Medicare -8.8%, Medicaid -59.9%, Private pay -28.7% and VA -2.6%.





#### **Net Income/(Loss) & Cash from Operations**

In last month's report, May's income statement