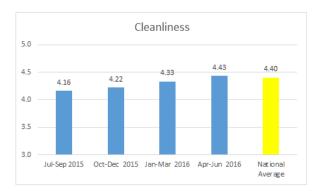

### Quarterly Pinnacle Scores

The accompanying charts summarize the Pinnacle scores using a rolling four-quarter history for the period July 2015 through June 2016.

In last month's report which reported the quarterly data for March 2016 through May 2016, eleven measures were above the national average. For the most recent quarter, April through June 2016, 12 quarterly scores are above the national average. The four that are significantly below the national average include dining service and quality of food. Response to problems and recommend to others fall just under their respective national averages by 1.9% and 0.2% respectively.

The changes over the previous four quarters continue to indicate positive trending in the majority of the categories.

|                      | Jul-Sep | Oct-Dec | Jan-Mar | Apr-Jun |        | 0/61    | National | Diff From     | % Diff From  |
|----------------------|---------|---------|---------|---------|--------|---------|----------|---------------|--------------|
|                      | 2015    | 2015    | 2016    | 2016    | Change | %Change | Average  | National Avg. | National Avg |
| Overall Satisfaction | 4.08    | 3.96    | 4.06    | 4.21    | 0.13   | 3.2%    | 4.13     | 0.08          | 1.9%         |
| Nursing Care         | 4.15    | 4.34    | 4.29    | 4.38    | 0.23   | 5.5%    | 4.30     | 0.08          | 1.9%         |
| Dining Service       | 3.55    | 3.59    | 4.00    | 3.76    | 0.21   | 5.9%    | 3.99     | (0.23)        | (5.8%)       |
| Quality of Food      | 3.54    | 3.45    | 3.45    | 3.37    | (0.17) | (4.8%)  | 3.64     | (0.27)        | (7.4%)       |
| Cleanliness          | 4.16    | 4.22    | 4.33    | 4.43    | 0.27   | 6.5%    | 4.40     | 0.03          | 0.7%         |
| Individual Needs     | 4.03    | 4.10    | 4.07    | 4.35    | 0.32   | 7.9%    | 4.29     | 0.06          | 1.4%         |
| Laundry Service      | 3.51    | 3.74    | 4.25    | 4.28    | 0.77   | 21.9%   | 4.16     | 0.12          | 2.9%         |
| Communication        | 4.07    | 4.01    | 4.15    | 4.33    | 0.26   | 6.4%    | 4.23     | 0.10          | 2.4%         |
| Response to Problems | 4.04    | 4.14    | 3.88    | 4.21    | 0.17   | 4.2%    | 4.29     | (80.0)        | (1.9%)       |
| Dignity and Respect  | 4.49    | 4.60    | 4.71    | 4.78    | 0.29   | 6.5%    | 4.59     | 0.19          | 4.1%         |
| Recommend to Others  | 4.29    | 4.24    | 4.20    | 4.30    | 0.01   | 0.2%    | 4.31     | (0.01)        | (0.2%)       |
| Activities           | 4.10    | 4.22    | 4.22    | 4.58    | 0.48   | 11.7%   | 4.35     | 0.23          | 5.3%         |
| Professional Therapy | 4.44    | 4.60    | 4.60    | 4.53    | 0.09   | 2.0%    | 4.52     | 0.01          | 0.2%         |
| Admission Process    | 4.33    | 4.76    | 4.62    | 4.65    | 0.32   | 7.4%    | 4.52     | 0.13          | 2.9%         |
| Safety and Security  | 4.46    | 4.38    | 4.61    | 4.63    | 0.17   | 3.8%    | 4.50     | 0.13          | 2.9%         |
| Combined Average     | 4.09    | 4.14    | 4.24    | 4.33    | 0.24   | 5.9%    | 4.29     | 0.04          | 0.9%         |