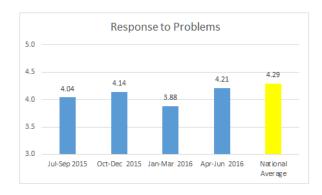

### Quarterly Pinnacle Scores

The accompanying charts summarize the Pinnacle scores using a rolling four-quarter history for the period July 2015 through June 2016.

In last month's report which reported the quarterly data for March 2016 through May 2016, eleven measures were above the national average. For the most recent quarter, April through June 2016, 12 quarterly scores are above the national average. The four that are significantly below the national average include dining service and quality of food. Response to problems and recommend to others fall just under their respective national averages by 1.9% and 0.2% respectively.

The changes over the previous four quarters continue to indicate positive trending in the majority of the categories.

|                      | Jul-Sep | Oct-Dec | Jan-Mar | Apr-Jun |        | 0/61    | National | Diff From     | % Diff From  |
|----------------------|---------|---------|---------|---------|--------|---------|----------|---------------|--------------|
|                      | 2015    | 2015    | 2016    | 2016    | Change | %Change | Average  | National Avg. | National Avg |
| Overall Satisfaction | 4.08    | 3.96    | 4.06    | 4.21    | 0.13   | 3.2%    | 4.13     | 0.08          | 1.9%         |
| Nursing Care         | 4.15    | 4.34    | 4.29    | 4.38    | 0.23   | 5.5%    | 4.30     | 0.08          | 1.9%         |
| Dining Service       | 3.55    | 3.59    | 4.00    | 3.76    | 0.21   | 5.9%    | 3.99     | (0.23)        | (5.8%)       |
| Quality of Food      | 3.54    | 3.45    | 3.45    | 3.37    | (0.17) | (4.8%)  | 3.64     | (0.27)        | (7.4%)       |
| Cleanliness          | 4.16    | 4.22    | 4.33    | 4.43    | 0.27   | 6.5%    | 4.40     | 0.03          | 0.7%         |
| Individual Needs     | 4.03    | 4.10    | 4.07    | 4.35    | 0.32   | 7.9%    | 4.29     | 0.06          | 1.4%         |
| Laundry Service      | 3.51    | 3.74    | 4.25    | 4.28    | 0.77   | 21.9%   | 4.16     | 0.12          | 2.9%         |
| Communication        | 4.07    | 4.01    | 4.15    | 4.33    | 0.26   | 6.4%    | 4.23     | 0.10          | 2.4%         |
| Response to Problems | 4.04    | 4.14    | 3.88    | 4.21    | 0.17   | 4.2%    | 4.29     | (80.0)        | (1.9%)       |
| Dignity and Respect  | 4.49    | 4.60    | 4.71    | 4.78    | 0.29   | 6.5%    | 4.59     | 0.19          | 4.1%         |
| Recommend to Others  | 4.29    | 4.24    | 4.20    | 4.30    | 0.01   | 0.2%    | 4.31     | (0.01)        | (0.2%)       |
| Activities           | 4.10    | 4.22    | 4.22    | 4.58    | 0.48   | 11.7%   | 4.35     | 0.23          | 5.3%         |
| Professional Therapy | 4.44    | 4.60    | 4.60    | 4.53    | 0.09   | 2.0%    | 4.52     | 0.01          | 0.2%         |
| Admission Process    | 4.33    | 4.76    | 4.62    | 4.65    | 0.32   | 7.4%    | 4.52     | 0.13          | 2.9%         |
| Safety and Security  | 4.46    | 4.38    | 4.61    | 4.63    | 0.17   | 3.8%    | 4.50     | 0.13          | 2.9%         |
| Combined Average     | 4.09    | 4.14    | 4.24    | 4.33    | 0.24   | 5.9%    | 4.29     | 0.04          | 0.9%         |