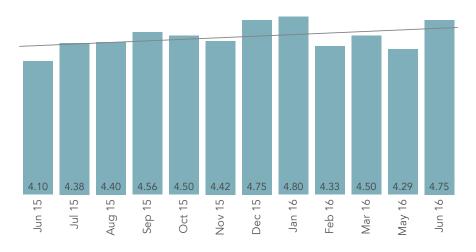

The changes over the previous four quarters continue to indicate positive trending in the majority of the categories.

|                      | Jul-Sep | Oct-Dec | Jan-Mar | Apr-Jun |        | 0/61    | National | Diff From     | % Diff From  |
|----------------------|---------|---------|---------|---------|--------|---------|----------|---------------|--------------|
|                      | 2015    | 2015    | 2016    | 2016    | Change | %Change | Average  | National Avg. | National Avg |
| Overall Satisfaction | 4.08    | 3.96    | 4.06    | 4.21    | 0.13   | 3.2%    | 4.13     | 0.08          | 1.9%         |
| Nursing Care         | 4.15    | 4.34    | 4.29    | 4.38    | 0.23   | 5.5%    | 4.30     | 0.08          | 1.9%         |
| Dining Service       | 3.55    | 3.59    | 4.00    | 3.76    | 0.21   | 5.9%    | 3.99     | (0.23)        | (5.8%)       |
| Quality of Food      | 3.54    | 3.45    | 3.45    | 3.37    | (0.17) | (4.8%)  | 3.64     | (0.27)        | (7.4%)       |
| Cleanliness          | 4.16    | 4.22    | 4.33    | 4.43    | 0.27   | 6.5%    | 4.40     | 0.03          | 0.7%         |
| Individual Needs     | 4.03    | 4.10    | 4.07    | 4.35    | 0.32   | 7.9%    | 4.29     | 0.06          | 1.4%         |
| Laundry Service      | 3.51    | 3.74    | 4.25    | 4.28    | 0.77   | 21.9%   | 4.16     | 0.12          | 2.9%         |
| Communication        | 4.07    | 4.01    | 4.15    | 4.33    | 0.26   | 6.4%    | 4.23     | 0.10          | 2.4%         |
| Response to Problems | 4.04    | 4.14    | 3.88    | 4.21    | 0.17   | 4.2%    | 4.29     | (80.0)        | (1.9%)       |
| Dignity and Respect  | 4.49    | 4.60    | 4.71    | 4.78    | 0.29   | 6.5%    | 4.59     | 0.19          | 4.1%         |
| Recommend to Others  | 4.29    | 4.24    | 4.20    | 4.30    | 0.01   | 0.2%    | 4.31     | (0.01)        | (0.2%)       |
| Activities           | 4.10    | 4.22    | 4.22    | 4.58    | 0.48   | 11.7%   | 4.35     | 0.23          | 5.3%         |
| Professional Therapy | 4.44    | 4.60    | 4.60    | 4.53    | 0.09   | 2.0%    | 4.52     | 0.01          | 0.2%         |
| Admission Process    | 4.33    | 4.76    | 4.62    | 4.65    | 0.32   | 7.4%    | 4.52     | 0.13          | 2.9%         |
| Safety and Security  | 4.46    | 4.38    | 4.61    | 4.63    | 0.17   | 3.8%    | 4.50     | 0.13          | 2.9%         |
| Combined Average     | 4.09    | 4.14    | 4.24    | 4.33    | 0.24   | 5.9%    | 4.29     | 0.04          | 0.9%         |