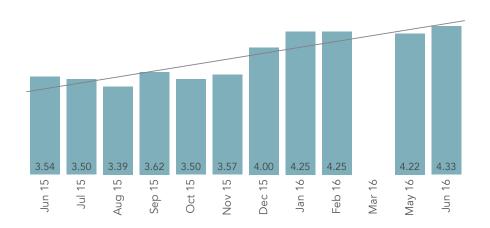

The changes over the previous four quarters continue to indicate positive trending in the majority of the categories.

|                      | Jul-Sep | Oct-Dec | Jan-Mar | Apr-Jun |        | 0/61    | National | Diff From     | % Diff From  |
|----------------------|---------|---------|---------|---------|--------|---------|----------|---------------|--------------|
|                      | 2015    | 2015    | 2016    | 2016    | Change | %Change | Average  | National Avg. | National Avg |
| Overall Satisfaction | 4.08    | 3.96    | 4.06    | 4.21    | 0.13   | 3.2%    | 4.13     | 0.08          | 1.9%         |
| Nursing Care         | 4.15    | 4.34    | 4.29    | 4.38    | 0.23   | 5.5%    | 4.30     | 0.08          | 1.9%         |
| Dining Service       | 3.55    | 3.59    | 4.00    | 3.76    | 0.21   | 5.9%    | 3.99     | (0.23)        | (5.8%)       |
| Quality of Food      | 3.54    | 3.45    | 3.45    | 3.37    | (0.17) | (4.8%)  | 3.64     | (0.27)        | (7.4%)       |
| Cleanliness          | 4.16    | 4.22    | 4.33    | 4.43    | 0.27   | 6.5%    | 4.40     | 0.03          | 0.7%         |
| Individual Needs     | 4.03    | 4.10    | 4.07    | 4.35    | 0.32   | 7.9%    | 4.29     | 0.06          | 1.4%         |
| Laundry Service      | 3.51    | 3.74    | 4.25    | 4.28    | 0.77   | 21.9%   | 4.16     | 0.12          | 2.9%         |
| Communication        | 4.07    | 4.01    | 4.15    | 4.33    | 0.26   | 6.4%    | 4.23     | 0.10          | 2.4%         |
| Response to Problems | 4.04    | 4.14    | 3.88    | 4.21    | 0.17   | 4.2%    | 4.29     | (80.0)        | (1.9%)       |
| Dignity and Respect  | 4.49    | 4.60    | 4.71    | 4.78    | 0.29   | 6.5%    | 4.59     | 0.19          | 4.1%         |
| Recommend to Others  | 4.29    | 4.24    | 4.20    | 4.30    | 0.01   | 0.2%    | 4.31     | (0.01)        | (0.2%)       |
| Activities           | 4.10    | 4.22    | 4.22    | 4.58    | 0.48   | 11.7%   | 4.35     | 0.23          | 5.3%         |
| Professional Therapy | 4.44    | 4.60    | 4.60    | 4.53    | 0.09   | 2.0%    | 4.52     | 0.01          | 0.2%         |
| Admission Process    | 4.33    | 4.76    | 4.62    | 4.65    | 0.32   | 7.4%    | 4.52     | 0.13          | 2.9%         |
| Safety and Security  | 4.46    | 4.38    | 4.61    | 4.63    | 0.17   | 3.8%    | 4.50     | 0.13          | 2.9%         |
| Combined Average     | 4.09    | 4.14    | 4.24    | 4.33    | 0.24   | 5.9%    | 4.29     | 0.04          | 0.9%         |