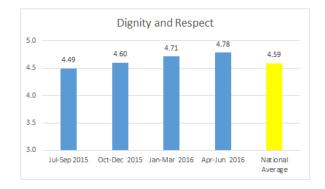

### Quarterly Pinnacle Scores

The accompanying charts summarize the Pinnacle scores using a rolling four-quarter history for the period July 2015 through June 2016.

In last month's report which reported the quarterly data for March 2016 through May 2016, eleven measures were above the national average. For the most recent quarter, April through June 2016, 12 quarterly scores are above the national average. The four that are significantly below the national average include dining service and quality of food. Response to problems and recommend to others fall just under their respective national averages by 1.9% and 0.2% respectively.

The changes over the previous four quarters continue to indicate positive trending in the majority of the categories.

|                      | Jul-Sep | Oct-Dec | Jan-Mar | Apr-Jun |        | 0/61    | National | Diff From     | % Diff From  |
|----------------------|---------|---------|---------|---------|--------|---------|----------|---------------|--------------|
|                      | 2015    | 2015    | 2016    | 2016    | Change | %Change | Average  | National Avg. | National Avg |
| Overall Satisfaction | 4.08    | 3.96    | 4.06    | 4.21    | 0.13   | 3.2%    | 4.13     | 0.08          | 1.9%         |
| Nursing Care         | 4.15    | 4.34    | 4.29    | 4.38    | 0.23   | 5.5%    | 4.30     | 0.08          | 1.9%         |
| Dining Service       | 3.55    | 3.59    | 4.00    | 3.76    | 0.21   | 5.9%    | 3.99     | (0.23)        | (5.8%)       |
| Quality of Food      | 3.54    | 3.45    | 3.45    | 3.37    | (0.17) | (4.8%)  | 3.64     | (0.27)        | (7.4%)       |
| Cleanliness          | 4.16    | 4.22    | 4.33    | 4.43    | 0.27   | 6.5%    | 4.40     | 0.03          | 0.7%         |
| Individual Needs     | 4.03    | 4.10    | 4.07    | 4.35    | 0.32   | 7.9%    | 4.29     | 0.06          | 1.4%         |
| Laundry Service      | 3.51    | 3.74    | 4.25    | 4.28    | 0.77   | 21.9%   | 4.16     | 0.12          | 2.9%         |
| Communication        | 4.07    | 4.01    | 4.15    | 4.33    | 0.26   | 6.4%    | 4.23     | 0.10          | 2.4%         |
| Response to Problems | 4.04    | 4.14    | 3.88    | 4.21    | 0.17   | 4.2%    | 4.29     | (80.0)        | (1.9%)       |
| Dignity and Respect  | 4.49    | 4.60    | 4.71    | 4.78    | 0.29   | 6.5%    | 4.59     | 0.19          | 4.1%         |
| Recommend to Others  | 4.29    | 4.24    | 4.20    | 4.30    | 0.01   | 0.2%    | 4.31     | (0.01)        | (0.2%)       |
| Activities           | 4.10    | 4.22    | 4.22    | 4.58    | 0.48   | 11.7%   | 4.35     | 0.23          | 5.3%         |
| Professional Therapy | 4.44    | 4.60    | 4.60    | 4.53    | 0.09   | 2.0%    | 4.52     | 0.01          | 0.2%         |
| Admission Process    | 4.33    | 4.76    | 4.62    | 4.65    | 0.32   | 7.4%    | 4.52     | 0.13          | 2.9%         |
| Safety and Security  | 4.46    | 4.38    | 4.61    | 4.63    | 0.17   | 3.8%    | 4.50     | 0.13          | 2.9%         |
| Combined Average     | 4.09    | 4.14    | 4.24    | 4.33    | 0.24   | 5.9%    | 4.29     | 0.04          | 0.9%         |