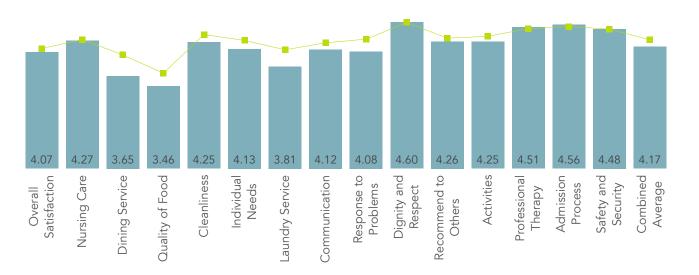

### Quarterly Pinnacle Scores

The accompanying charts summarize the Pinnacle scores using a rolling four-quarter history for the period July 2015 through June 2016.

In last month's report which reported the quarterly data for March 2016 through May 2016, eleven measures were above the national average. For the most recent quarter, April through June 2016, 12 quarterly scores are above the national average. The four that are significantly below the national average include dining service and quality of food. Response to problems and recommend to others fall just under their respective national averages by 1.9% and 0.2% respectively.

The changes over the previous four quarters continue to indicate positive trending in the majority of the categories.

|                      | Jul-Sep | Oct-Dec | Jan-Mar | Apr-Jun |        | 0/61    | National | Diff From     | % Diff From  |
|----------------------|---------|---------|---------|---------|--------|---------|----------|---------------|--------------|
|                      | 2015    | 2015    | 2016    | 2016    | Change | %Change | Average  | National Avg. | National Avg |
| Overall Satisfaction | 4.08    | 3.96    | 4.06    | 4.21    | 0.13   | 3.2%    | 4.13     | 0.08          | 1.9%         |
| Nursing Care         | 4.15    | 4.34    | 4.29    | 4.38    | 0.23   | 5.5%    | 4.30     | 0.08          | 1.9%         |
| Dining Service       | 3.55    | 3.59    | 4.00    | 3.76    | 0.21   | 5.9%    | 3.99     | (0.23)        | (5.8%)       |
| Quality of Food      | 3.54    | 3.45    | 3.45    | 3.37    | (0.17) | (4.8%)  | 3.64     | (0.27)        | (7.4%)       |
| Cleanliness          | 4.16    | 4.22    | 4.33    | 4.43    | 0.27   | 6.5%    | 4.40     | 0.03          | 0.7%         |
| Individual Needs     | 4.03    | 4.10    | 4.07    | 4.35    | 0.32   | 7.9%    | 4.29     | 0.06          | 1.4%         |
| Laundry Service      | 3.51    | 3.74    | 4.25    | 4.28    | 0.77   | 21.9%   | 4.16     | 0.12          | 2.9%         |
| Communication        | 4.07    | 4.01    | 4.15    | 4.33    | 0.26   | 6.4%    | 4.23     | 0.10          | 2.4%         |
| Response to Problems | 4.04    | 4.14    | 3.88    | 4.21    | 0.17   | 4.2%    | 4.29     | (80.0)        | (1.9%)       |
| Dignity and Respect  | 4.49    | 4.60    | 4.71    | 4.78    | 0.29   | 6.5%    | 4.59     | 0.19          | 4.1%         |
| Recommend to Others  | 4.29    | 4.24    | 4.20    | 4.30    | 0.01   | 0.2%    | 4.31     | (0.01)        | (0.2%)       |
| Activities           | 4.10    | 4.22    | 4.22    | 4.58    | 0.48   | 11.7%   | 4.35     | 0.23          | 5.3%         |
| Professional Therapy | 4.44    | 4.60    | 4.60    | 4.53    | 0.09   | 2.0%    | 4.52     | 0.01          | 0.2%         |
| Admission Process    | 4.33    | 4.76    | 4.62    | 4.65    | 0.32   | 7.4%    | 4.52     | 0.13          | 2.9%         |
| Safety and Security  | 4.46    | 4.38    | 4.61    | 4.63    | 0.17   | 3.8%    | 4.50     | 0.13          | 2.9%         |
| Combined Average     | 4.09    | 4.14    | 4.24    | 4.33    | 0.24   | 5.9%    | 4.29     | 0.04          | 0.9%         |