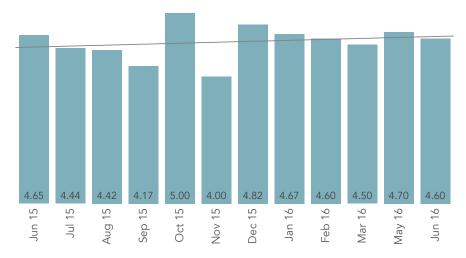

### Quarterly Pinnacle Scores

The accompanying charts summarize the Pinnacle scores using a rolling four-quarter history for the period July 2015 through June 2016.

In last month's report which reported the quarterly data for March 2016 through May 2016, eleven measures were above the national average. For the most recent quarter, April through June 2016, 12 quarterly scores are above the national average. The four that are significantly below the national average include dining service and quality of food. Response to problems and recommend to others fall just under their respective national averages by 1.9% and 0.2% respectively.

The changes over the previous four quarters continue to indicate positive trending in the majority of the categories.

|                      | Jul-Sep | Oct-Dec | Jan-Mar | Apr-Jun |        | 0/61    | National | Diff From     | % Diff From  |
|----------------------|---------|---------|---------|---------|--------|---------|----------|---------------|--------------|
|                      | 2015    | 2015    | 2016    | 2016    | Change | %Change | Average  | National Avg. | National Avg |
| Overall Satisfaction | 4.08    | 3.96    | 4.06    | 4.21    | 0.13   | 3.2%    | 4.13     | 0.08          | 1.9%         |
| Nursing Care         | 4.15    | 4.34    | 4.29    | 4.38    | 0.23   | 5.5%    | 4.30     | 0.08          | 1.9%         |
| Dining Service       | 3.55    | 3.59    | 4.00    | 3.76    | 0.21   | 5.9%    | 3.99     | (0.23)        | (5.8%)       |
| Quality of Food      | 3.54    | 3.45    | 3.45    | 3.37    | (0.17) | (4.8%)  | 3.64     | (0.27)        | (7.4%)       |
| Cleanliness          | 4.16    | 4.22    | 4.33    | 4.43    | 0.27   | 6.5%    | 4.40     | 0.03          | 0.7%         |
| Individual Needs     | 4.03    | 4.10    | 4.07    | 4.35    | 0.32   | 7.9%    | 4.29     | 0.06          | 1.4%         |
| Laundry Service      | 3.51    | 3.74    | 4.25    | 4.28    | 0.77   | 21.9%   | 4.16     | 0.12          | 2.9%         |
| Communication        | 4.07    | 4.01    | 4.15    | 4.33    | 0.26   | 6.4%    | 4.23     | 0.10          | 2.4%         |
| Response to Problems | 4.04    | 4.14    | 3.88    | 4.21    | 0.17   | 4.2%    | 4.29     | (80.0)        | (1.9%)       |
| Dignity and Respect  | 4.49    | 4.60    | 4.71    | 4.78    | 0.29   | 6.5%    | 4.59     | 0.19          | 4.1%         |
| Recommend to Others  | 4.29    | 4.24    | 4.20    | 4.30    | 0.01   | 0.2%    | 4.31     | (0.01)        | (0.2%)       |
| Activities           | 4.10    | 4.22    | 4.22    | 4.58    | 0.48   | 11.7%   | 4.35     | 0.23          | 5.3%         |
| Professional Therapy | 4.44    | 4.60    | 4.60    | 4.53    | 0.09   | 2.0%    | 4.52     | 0.01          | 0.2%         |
| Admission Process    | 4.33    | 4.76    | 4.62    | 4.65    | 0.32   | 7.4%    | 4.52     | 0.13          | 2.9%         |
| Safety and Security  | 4.46    | 4.38    | 4.61    | 4.63    | 0.17   | 3.8%    | 4.50     | 0.13          | 2.9%         |
| Combined Average     | 4.09    | 4.14    | 4.24    | 4.33    | 0.24   | 5.9%    | 4.29     | 0.04          | 0.9%         |