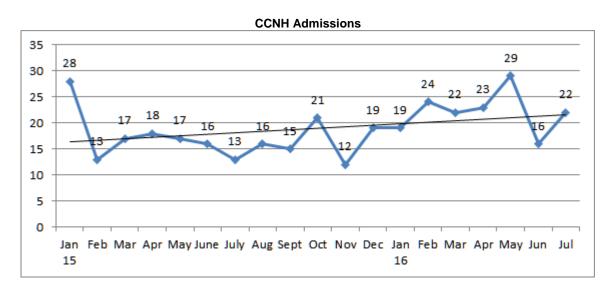

| 23           | 20         | 4           | 24                           |
| May    | 19                 | 10                     | 29           | 11         | 8           | 19                           |
| June   | 8                  | 8                      | 16           | 15         | 5           | 20                           |
| July   | 7                  | 15                     | 22           | 17         | 6           | 23                           |

The chart below summarizes the monthly admissions. Admissions so far in 2016 show improvement from 2015 monthly admissions. In FY2012, monthly admissions averaged 22.2 per month. FY2013 admissions averaged 25.5. The monthly average for 2014 was 22.9. The 2015 YTD average is 16.4. Through May, the 2016 average is 22.1.



The next chart summarizes separations. In FY2012, the average separations per month was 23.5. The monthly average for FY2013 was 28.1. For 2014, the monthly average was 23.4. The 2015 YTD average is 17.6. For 2016, the YTD average is 21.1.



The FY2013 payor mix was Medicare -8.7%, Medicaid -56.3% and Private pay 35.0%. The 2014 payor mix for the year was Medicare -7.5%, Medicaid -58.3%, Private pay -32.8%, and VA -1.3%. For 2015, the 12 month payor mix is Medicare -6.1%, Medicaid -70.1%, Private pay -22.8%, and VA -1.0%.

In May, the payor mix is Medicare -8.8%, Medicaid -68.0%, Private pay -20.6%, and VA -2.6%. The high Medicaid and low private pay payor mix reflects the 446 conversion days for the month.



The 2015 payor mix without conversion days is Medicare -6.1%, Medicaid -57.2%