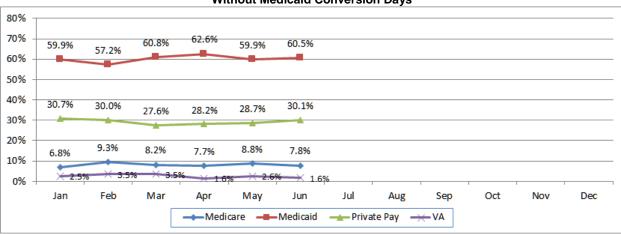

#### b. Cash Update

Mr. Gima reported a positive net income of approximately \$67,000 for the month of May. Future improvements in cash flow and acceleration of vendor payments will influenced by increasing occupancy at the nursing home and working to expedite the Medicaid applications as much as possible. Four hundred and forty six conversions days in May is a good sign of improving cash and more conversion are expected in June.