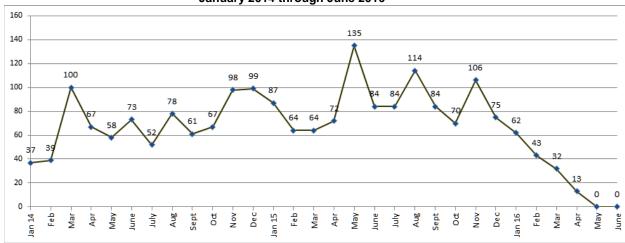

### Quarterly Pinnacle Scores

The accompanying charts summarize the Pinnacle scores using a rolling four-quarter history for the period July 2015 through June 2016.

In last month's report which reported the quarterly data for March 2016 through May 2016, eleven measures were above the national average. For the most recent quarter, April through June 2016, 12 quarterly scores are above the national average. The four that are significantly below the national average include dining service and quality of food. Response to problems and recommend to others fall just under their respective national averages by 1.9% and 0.2% respectively.

The changes over the previous four quarters continue to indicate positive trending in the majority of the categories.

|                      | Jul-Sep | Oct-Dec | Jan-Mar | Apr-Jun |        | 0/61    | National | Diff From     | % Diff From  |
|----------------------|---------|---------|---------|---------|--------|---------|----------|---------------|--------------|
|                      | 2015    | 2015    | 2016    | 2016    | Change | %Change | Average  | National Avg. | National Avg |
| Overall Satisfaction | 4.08    | 3.96    | 4.06    | 4.21    | 0.13   | 3.2%    | 4.13     | 0.08          | 1.9%         |
| Nursing Care         | 4.15    | 4.34    | 4.29    | 4.38    | 0.23   | 5.5%    | 4.30     | 0.08          | 1.9%         |
| Dining Service       | 3.55    | 3.59    | 4.00    | 3.76    | 0.21   | 5.9%    | 3.99     | (0.23)        | (5.8%)       |
| Quality of Food      | 3.54    | 3.45    | 3.45    | 3.37    | (0.17) | (4.8%)  | 3.64     | (0.27)        | (7.4%)       |
| Cleanliness          | 4.16    | 4.22    | 4.33    | 4.43    | 0.27   | 6.5%    | 4.40     | 0.03          | 0.7%         |
| Individual Needs     | 4.03    | 4.10    | 4.07    | 4.35    | 0.32   | 7.9%    | 4.29     | 0.06          | 1.4%         |
| Laundry Service      | 3.51    | 3.74    | 4.25    | 4.28    | 0.77   | 21.9%   | 4.16     | 0.12          | 2.9%         |
| Communication        | 4.07    | 4.01    | 4.15    | 4.33    | 0.26   | 6.4%    | 4.23     | 0.10          | 2.4%         |
| Response to Problems | 4.04    | 4.14    | 3.88    | 4.21    | 0.17   | 4.2%    | 4.29     | (80.0)        | (1.9%)       |
| Dignity and Respect  | 4.49    | 4.60    | 4.71    | 4.78    | 0.29   | 6.5%    | 4.59     | 0.19          | 4.1%         |
| Recommend to Others  | 4.29    | 4.24    | 4.20    | 4.30    | 0.01   | 0.2%    | 4.31     | (0.01)        | (0.2%)       |
| Activities           | 4.10    | 4.22    | 4.22    | 4.58    | 0.48   | 11.7%   | 4.35     | 0.23          | 5.3%         |
| Professional Therapy | 4.44    | 4.60    | 4.60    | 4.53    | 0.09   | 2.0%    | 4.52     | 0.01          | 0.2%         |
| Admission Process    | 4.33    | 4.76    | 4.62    | 4.65    | 0.32   | 7.4%    | 4.52     | 0.13          | 2.9%         |
| Safety and Security  | 4.46    | 4.38    | 4.61    | 4.63    | 0.17   | 3.8%    | 4.50     | 0.13          | 2.9%         |
| Combined Average     | 4.09    | 4.14    | 4.24    | 4.33    | 0.24   | 5.9%    | 4.29     | 0.04          | 0.9%         |