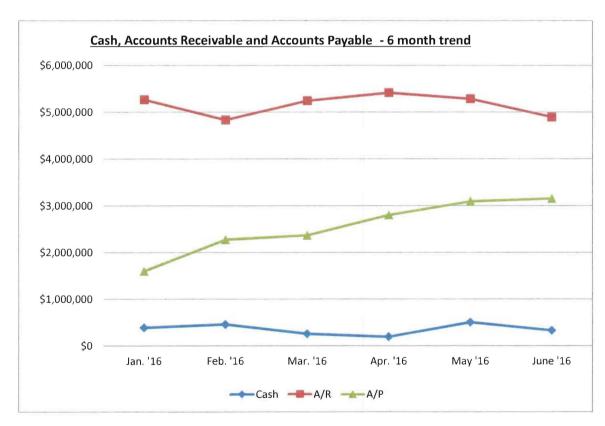

Mr. Sutton noted that the nursing home currently owes Champaign County approximately \$500,000, which is about 6 months outstanding. Additionally, the nursing home has outstanding accounts with therapy providers, staffing agencies, medical supply companies and pharmacies. Mr. Sutton

summarized that the nursing home currently has approximately \$2.5 million in outstanding bills; he noted that this is not the total amount outstanding and only reflects bills that are less than 6 months outstanding.