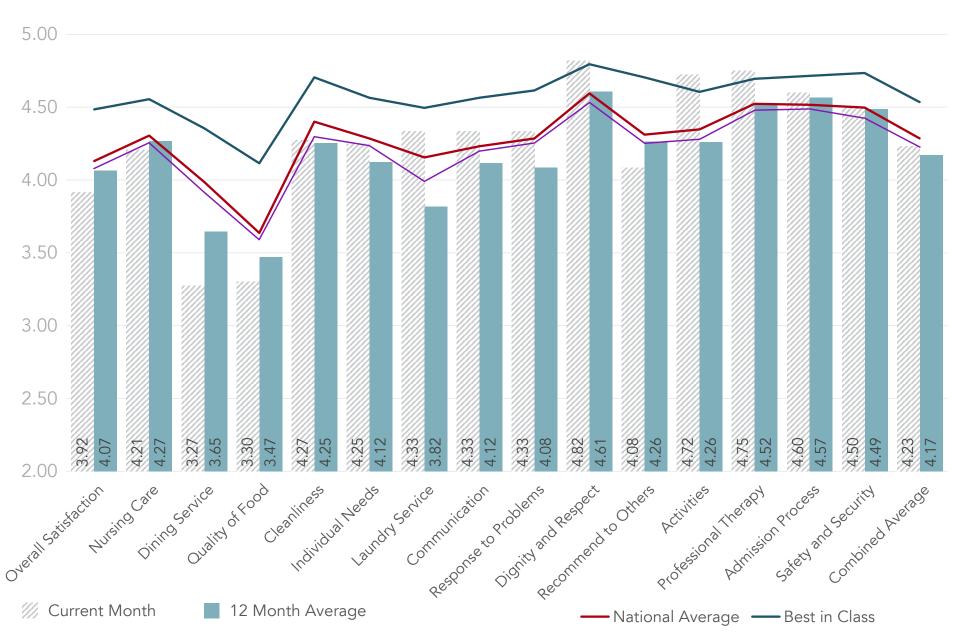

### Quarterly Pinnacle Scores

The accompanying charts summarize the Pinnacle scores using a rolling four-quarter history for the period July 2015 through June 2016.

In last month's report which reported the quarterly data for March 2016 through May 2016, eleven measures were above the national average. For the most recent quarter, April through June 2016, 12 quarterly scores are above the national average. The four that are significantly below the national average include dining service and quality of food. Response to problems and recommend to others fall just under their respective national averages by 1.9% and 0.2% respectively.

The changes over the previous four quarters continue to indicate positive trending in the majority of the categories.

|                      | Jul-Sep | Oct-Dec | Jan-Mar | Apr-Jun |        | 0/61    | National | Diff From     | % Diff From  |
|----------------------|---------|---------|---------|---------|--------|---------|----------|---------------|--------------|
|                      | 2015    | 2015    | 2016    | 2016    | Change | %Change | Average  | National Avg. | National Avg |
| Overall Satisfaction | 4.08    | 3.96    | 4.06    | 4.21    | 0.13   | 3.2%    | 4.13     | 0.08          | 1.9%         |
| Nursing Care         | 4.15    | 4.34    | 4.29    | 4.38    | 0.23   | 5.5%    | 4.30     | 0.08          | 1.9%         |
| Dining Service       | 3.55    | 3.59    | 4.00    | 3.76    | 0.21   | 5.9%    | 3.99     | (0.23)        | (5.8%)       |
| Quality of Food      | 3.54    | 3.45    | 3.45    | 3.37    | (0.17) | (4.8%)  | 3.64     | (0.27)        | (7.4%)       |
| Cleanliness          | 4.16    | 4.22    | 4.33    | 4.43    | 0.27   | 6.5%    | 4.40     | 0.03          | 0.7%         |
| Individual Needs     | 4.03    | 4.10    | 4.07    | 4.35    | 0.32   | 7.9%    | 4.29     | 0.06          | 1.4%         |
| Laundry Service      | 3.51    | 3.74    | 4.25    | 4.28    | 0.77   | 21.9%   | 4.16     | 0.12          | 2.9%         |
| Communication        | 4.07    | 4.01    | 4.15    | 4.33    | 0.26   | 6.4%    | 4.23     | 0.10          | 2.4%         |
| Response to Problems | 4.04    | 4.14    | 3.88    | 4.21    | 0.17   | 4.2%    | 4.29     | (80.0)        | (1.9%)       |
| Dignity and Respect  | 4.49    | 4.60    | 4.71    | 4.78    | 0.29   | 6.5%    | 4.59     | 0.19          | 4.1%         |
| Recommend to Others  | 4.29    | 4.24    | 4.20    | 4.30    | 0.01   | 0.2%    | 4.31     | (0.01)        | (0.2%)       |
| Activities           | 4.10    | 4.22    | 4.22    | 4.58    | 0.48   | 11.7%   | 4.35     | 0.23          | 5.3%         |
| Professional Therapy | 4.44    | 4.60    | 4.60    | 4.53    | 0.09   | 2.0%    | 4.52     | 0.01          | 0.2%         |
| Admission Process    | 4.33    | 4.76    | 4.62    | 4.65    | 0.32   | 7.4%    | 4.52     | 0.13          | 2.9%         |
| Safety and Security  | 4.46    | 4.38    | 4.61    | 4.63    | 0.17   | 3.8%    | 4.50     | 0.13          | 2.9%         |
| Combined Average     | 4.09    | 4.14    | 4.24    | 4.33    | 0.24   | 5.9%    | 4.29     | 0.04          | 0.9%         |