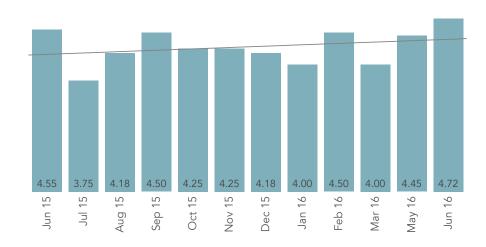

The changes over the previous four quarters continue to indicate positive trending in the majority of the categories.

|                      | Jul-Sep | Oct-Dec | Jan-Mar | Apr-Jun |        | 0/61    | National | Diff From     | % Diff From  |
|----------------------|---------|---------|---------|---------|--------|---------|----------|---------------|--------------|
|                      | 2015    | 2015    | 2016    | 2016    | Change | %Change | Average  | National Avg. | National Avg |
| Overall Satisfaction | 4.08    | 3.96    | 4.06    | 4.21    | 0.13   | 3.2%    | 4.13     | 0.08          | 1.9%         |
| Nursing Care         | 4.15    | 4.34    | 4.29    | 4.38    | 0.23   | 5.5%    | 4.30     | 0.08          | 1.9%         |
| Dining Service       | 3.55    | 3.59    | 4.00    | 3.76    | 0.21   | 5.9%    | 3.99     | (0.23)        | (5.8%)       |
| Quality of Food      | 3.54    | 3.45    | 3.45    | 3.37    | (0.17) | (4.8%)  | 3.64     | (0.27)        | (7.4%)       |
| Cleanliness          | 4.16    | 4.22    | 4.33    | 4.43    | 0.27   | 6.5%    | 4.40     | 0.03          | 0.7%         |
| Individual Needs     | 4.03    | 4.10    | 4.07    | 4.35    | 0.32   | 7.9%    | 4.29     | 0.06          | 1.4%         |
| Laundry Service      | 3.51    | 3.74    | 4.25    | 4.28    | 0.77   | 21.9%   | 4.16     | 0.12          | 2.9%         |
| Communication        | 4.07    | 4.01    | 4.15    | 4.33    | 0.26   | 6.4%    | 4.23     | 0.10          | 2.4%         |
| Response to Problems | 4.04    | 4.14    | 3.88    | 4.21    | 0.17   | 4.2%    | 4.29     | (80.0)        | (1.9%)       |
| Dignity and Respect  | 4.49    | 4.60    | 4.71    | 4.78    | 0.29   | 6.5%    | 4.59     | 0.19          | 4.1%         |
| Recommend to Others  | 4.29    | 4.24    | 4.20    | 4.30    | 0.01   | 0.2%    | 4.31     | (0.01)        | (0.2%)       |
| Activities           | 4.10    | 4.22    | 4.22    | 4.58    | 0.48   | 11.7%   | 4.35     | 0.23          | 5.3%         |
| Professional Therapy | 4.44    | 4.60    | 4.60    | 4.53    | 0.09   | 2.0%    | 4.52     | 0.01          | 0.2%         |
| Admission Process    | 4.33    | 4.76    | 4.62    | 4.65    | 0.32   | 7.4%    | 4.52     | 0.13          | 2.9%         |
| Safety and Security  | 4.46    | 4.38    | 4.61    | 4.63    | 0.17   | 3.8%    | 4.50     | 0.13          | 2.9%         |
| Combined Average     | 4.09    | 4.14    | 4.24    | 4.33    | 0.24   | 5.9%    | 4.29     | 0.04          | 0.9%         |