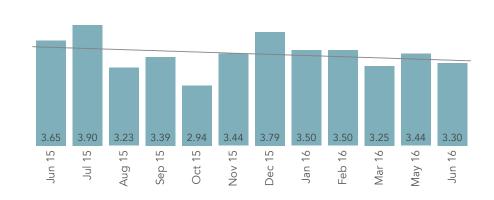

### Quarterly Pinnacle Scores

The accompanying charts summarize the Pinnacle scores using a rolling four-quarter history for the period July 2015 through June 2016.

In last month's report which reported the quarterly data for March 2016 through May 2016, eleven measures were above the national average. For the most recent quarter, April through June 2016, 12 quarterly scores are above the national average. The four that are significantly below the national average include dining service and quality of food. Response to problems and recommend to others fall just under their respective national averages by 1.9% and 0.2% respectively.

The changes over the previous four quarters continue to indicate positive trending in the majority of the categories.

|                      | Jul-Sep | Oct-Dec | Jan-Mar | Apr-Jun |        | 0/61    | National | Diff From     | % Diff From  |
|----------------------|---------|---------|---------|---------|--------|---------|----------|---------------|--------------|
|                      | 2015    | 2015    | 2016    | 2016    | Change | %Change | Average  | National Avg. | National Avg |
| Overall Satisfaction | 4.08    | 3.96    | 4.06    | 4.21    | 0.13   | 3.2%    | 4.13     | 0.08          | 1.9%         |
| Nursing Care         | 4.15    | 4.34    | 4.29    | 4.38    | 0.23   | 5.5%    | 4.30     | 0.08          | 1.9%         |
| Dining Service       | 3.55    | 3.59    | 4.00    | 3.76    | 0.21   | 5.9%    | 3.99     | (0.23)        | (5.8%)       |
| Quality of Food      | 3.54    | 3.45    | 3.45    | 3.37    | (0.17) | (4.8%)  | 3.64     | (0.27)        | (7.4%)       |
| Cleanliness          | 4.16    | 4.22    | 4.33    | 4.43    | 0.27   | 6.5%    | 4.40     | 0.03          | 0.7%         |
| Individual Needs     | 4.03    | 4.10    | 4.07    | 4.35    | 0.32   | 7.9%    | 4.29     | 0.06          | 1.4%         |
| Laundry Service      | 3.51    | 3.74    | 4.25    | 4.28    | 0.77   | 21.9%   | 4.16     | 0.12          | 2.9%         |
| Communication        | 4.07    | 4.01    | 4.15    | 4.33    | 0.26   | 6.4%    | 4.23     | 0.10          | 2.4%         |
| Response to Problems | 4.04    | 4.14    | 3.88    | 4.21    | 0.17   | 4.2%    | 4.29     | (80.0)        | (1.9%)       |
| Dignity and Respect  | 4.49    | 4.60    | 4.71    | 4.78    | 0.29   | 6.5%    | 4.59     | 0.19          | 4.1%         |
| Recommend to Others  | 4.29    | 4.24    | 4.20    | 4.30    | 0.01   | 0.2%    | 4.31     | (0.01)        | (0.2%)       |
| Activities           | 4.10    | 4.22    | 4.22    | 4.58    | 0.48   | 11.7%   | 4.35     | 0.23          | 5.3%         |
| Professional Therapy | 4.44    | 4.60    | 4.60    | 4.53    | 0.09   | 2.0%    | 4.52     | 0.01          | 0.2%         |
| Admission Process    | 4.33    | 4.76    | 4.62    | 4.65    | 0.32   | 7.4%    | 4.52     | 0.13          | 2.9%         |
| Safety and Security  | 4.46    | 4.38    | 4.61    | 4.63    | 0.17   | 3.8%    | 4.50     | 0.13          | 2.9%         |
| Combined Average     | 4.09    | 4.14    | 4.24    | 4.33    | 0.24   | 5.9%    | 4.29     | 0.04          | 0.9%         |