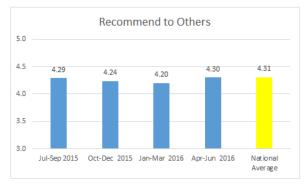

### Quarterly Pinnacle Scores

The accompanying charts summarize the Pinnacle scores using a rolling four-quarter history for the period July 2015 through June 2016.

In last month's report which reported the quarterly data for March 2016 through May 2016, eleven measures were above the national average. For the most recent quarter, April through June 2016, 12 quarterly scores are above the national average. The four that are significantly below the national average include dining service and quality of food. Response to problems and recommend to others fall just under their respective national averages by 1.9% and 0.2% respectively.

The changes over the previous four quarters continue to indicate positive trending in the majority of the categories.

|                      | Jul-Sep | Oct-Dec | Jan-Mar | Apr-Jun |        | 0/61    | National | Diff From     | % Diff From  |
|----------------------|---------|---------|---------|---------|--------|---------|----------|---------------|--------------|
|                      | 2015    | 2015    | 2016    | 2016    | Change | %Change | Average  | National Avg. | National Avg |
| Overall Satisfaction | 4.08    | 3.96    | 4.06    | 4.21    | 0.13   | 3.2%    | 4.13     | 0.08          | 1.9%         |
| Nursing Care         | 4.15    | 4.34    | 4.29    | 4.38    | 0.23   | 5.5%    | 4.30     | 0.08          | 1.9%         |
| Dining Service       | 3.55    | 3.59    | 4.00    | 3.76    | 0.21   | 5.9%    | 3.99     | (0.23)        | (5.8%)       |
| Quality of Food      | 3.54    | 3.45    | 3.45    | 3.37    | (0.17) | (4.8%)  | 3.64     | (0.27)        | (7.4%)       |
| Cleanliness          | 4.16    | 4.22    | 4.33    | 4.43    | 0.27   | 6.5%    | 4.40     | 0.03          | 0.7%         |
| Individual Needs     | 4.03    | 4.10    | 4.07    | 4.35    | 0.32   | 7.9%    | 4.29     | 0.06          | 1.4%         |
| Laundry Service      | 3.51    | 3.74    | 4.25    | 4.28    | 0.77   | 21.9%   | 4.16     | 0.12          | 2.9%         |
| Communication        | 4.07    | 4.01    | 4.15    | 4.33    | 0.26   | 6.4%    | 4.23     | 0.10          | 2.4%         |
| Response to Problems | 4.04    | 4.14    | 3.88    | 4.21    | 0.17   | 4.2%    | 4.29     | (80.0)        | (1.9%)       |
| Dignity and Respect  | 4.49    | 4.60    | 4.71    | 4.78    | 0.29   | 6.5%    | 4.59     | 0.19          | 4.1%         |
| Recommend to Others  | 4.29    | 4.24    | 4.20    | 4.30    | 0.01   | 0.2%    | 4.31     | (0.01)        | (0.2%)       |
| Activities           | 4.10    | 4.22    | 4.22    | 4.58    | 0.48   | 11.7%   | 4.35     | 0.23          | 5.3%         |
| Professional Therapy | 4.44    | 4.60    | 4.60    | 4.53    | 0.09   | 2.0%    | 4.52     | 0.01          | 0.2%         |
| Admission Process    | 4.33    | 4.76    | 4.62    | 4.65    | 0.32   | 7.4%    | 4.52     | 0.13          | 2.9%         |
| Safety and Security  | 4.46    | 4.38    | 4.61    | 4.63    | 0.17   | 3.8%    | 4.50     | 0.13          | 2.9%         |
| Combined Average     | 4.09    | 4.14    | 4.24    | 4.33    | 0.24   | 5.9%    | 4.29     | 0.04          | 0.9%         |