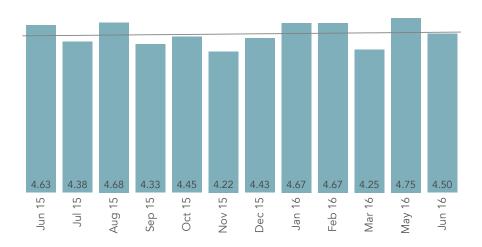

### Quarterly Pinnacle Scores

The accompanying charts summarize the Pinnacle scores using a rolling four-quarter history for the period July 2015 through June 2016.

In last month's report which reported the quarterly data for March 2016 through May 2016, eleven measures were above the national average. For the most recent quarter, April through June 2016, 12 quarterly scores are above the national average. The four that are significantly below the national average include dining service and quality of food. Response to problems and recommend to others fall just under their respective national averages by 1.9% and 0.2% respectively.

The changes over the previous four quarters continue to indicate positive trending in the majority of the categories.

|                      | Jul-Sep | Oct-Dec | Jan-Mar | Apr-Jun |        | 0/61    | National | Diff From     | % Diff From  |
|----------------------|---------|---------|---------|---------|--------|---------|----------|---------------|--------------|
|                      | 2015    | 2015    | 2016    | 2016    | Change | %Change | Average  | National Avg. | National Avg |
| Overall Satisfaction | 4.08    | 3.96    | 4.06    | 4.21    | 0.13   | 3.2%    | 4.13     | 0.08          | 1.9%         |
| Nursing Care         | 4.15    | 4.34    | 4.29    | 4.38    | 0.23   | 5.5%    | 4.30     | 0.08          | 1.9%         |
| Dining Service       | 3.55    | 3.59    | 4.00    | 3.76    | 0.21   | 5.9%    | 3.99     | (0.23)        | (5.8%)       |
| Quality of Food      | 3.54    | 3.45    | 3.45    | 3.37    | (0.17) | (4.8%)  | 3.64     | (0.27)        | (7.4%)       |
| Cleanliness          | 4.16    | 4.22    | 4.33    | 4.43    | 0.27   | 6.5%    | 4.40     | 0.03          | 0.7%         |
| Individual Needs     | 4.03    | 4.10    | 4.07    | 4.35    | 0.32   | 7.9%    | 4.29     | 0.06          | 1.4%         |
| Laundry Service      | 3.51    | 3.74    | 4.25    | 4.28    | 0.77   | 21.9%   | 4.16     | 0.12          | 2.9%         |
| Communication        | 4.07    | 4.01    | 4.15    | 4.33    | 0.26   | 6.4%    | 4.23     | 0.10          | 2.4%         |
| Response to Problems | 4.04    | 4.14    | 3.88    | 4.21    | 0.17   | 4.2%    | 4.29     | (80.0)        | (1.9%)       |
| Dignity and Respect  | 4.49    | 4.60    | 4.71    | 4.78    | 0.29   | 6.5%    | 4.59     | 0.19          | 4.1%         |
| Recommend to Others  | 4.29    | 4.24    | 4.20    | 4.30    | 0.01   | 0.2%    | 4.31     | (0.01)        | (0.2%)       |
| Activities           | 4.10    | 4.22    | 4.22    | 4.58    | 0.48   | 11.7%   | 4.35     | 0.23          | 5.3%         |
| Professional Therapy | 4.44    | 4.60    | 4.60    | 4.53    | 0.09   | 2.0%    | 4.52     | 0.01          | 0.2%         |
| Admission Process    | 4.33    | 4.76    | 4.62    | 4.65    | 0.32   | 7.4%    | 4.52     | 0.13          | 2.9%         |
| Safety and Security  | 4.46    | 4.38    | 4.61    | 4.63    | 0.17   | 3.8%    | 4.50     | 0.13          | 2.9%         |
| Combined Average     | 4.09    | 4.14    | 4.24    | 4.33    | 0.24   | 5.9%    | 4.29     | 0.04          | 0.9%         |