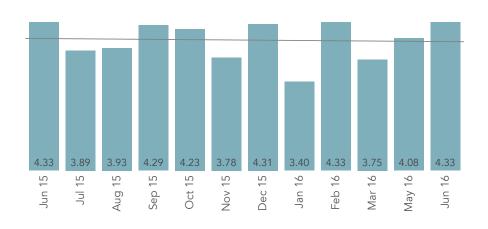

The changes over the previous four quarters continue to indicate positive trending in the majority of the categories.

|                      | Jul-Sep | Oct-Dec | Jan-Mar | Apr-Jun |        | 0/61    | National | Diff From     | % Diff From  |
|----------------------|---------|---------|---------|---------|--------|---------|----------|---------------|--------------|
|                      | 2015    | 2015    | 2016    | 2016    | Change | %Change | Average  | National Avg. | National Avg |
| Overall Satisfaction | 4.08    | 3.96    | 4.06    | 4.21    | 0.13   | 3.2%    | 4.13     | 0.08          | 1.9%         |
| Nursing Care         | 4.15    | 4.34    | 4.29    | 4.38    | 0.23   | 5.5%    | 4.30     | 0.08          | 1.9%         |
| Dining Service       | 3.55    | 3.59    | 4.00    | 3.76    | 0.21   | 5.9%    | 3.99     | (0.23)        | (5.8%)       |
| Quality of Food      | 3.54    | 3.45    | 3.45    | 3.37    | (0.17) | (4.8%)  | 3.64     | (0.27)        | (7.4%)       |
| Cleanliness          | 4.16    | 4.22    | 4.33    | 4.43    | 0.27   | 6.5%    | 4.40     | 0.03          | 0.7%         |
| Individual Needs     | 4.03    | 4.10    | 4.07    | 4.35    | 0.32   | 7.9%    | 4.29     | 0.06          | 1.4%         |
| Laundry Service      | 3.51    | 3.74    | 4.25    | 4.28    | 0.77   | 21.9%   | 4.16     | 0.12          | 2.9%         |
| Communication        | 4.07    | 4.01    | 4.15    | 4.33    | 0.26   | 6.4%    | 4.23     | 0.10          | 2.4%         |
| Response to Problems | 4.04    | 4.14    | 3.88    | 4.21    | 0.17   | 4.2%    | 4.29     | (80.0)        | (1.9%)       |
| Dignity and Respect  | 4.49    | 4.60    | 4.71    | 4.78    | 0.29   | 6.5%    | 4.59     | 0.19          | 4.1%         |
| Recommend to Others  | 4.29    | 4.24    | 4.20    | 4.30    | 0.01   | 0.2%    | 4.31     | (0.01)        | (0.2%)       |
| Activities           | 4.10    | 4.22    | 4.22    | 4.58    | 0.48   | 11.7%   | 4.35     | 0.23          | 5.3%         |
| Professional Therapy | 4.44    | 4.60    | 4.60    | 4.53    | 0.09   | 2.0%    | 4.52     | 0.01          | 0.2%         |
| Admission Process    | 4.33    | 4.76    | 4.62    | 4.65    | 0.32   | 7.4%    | 4.52     | 0.13          | 2.9%         |
| Safety and Security  | 4.46    | 4.38    | 4.61    | 4.63    | 0.17   | 3.8%    | 4.50     | 0.13          | 2.9%         |
| Combined Average     | 4.09    | 4.14    | 4.24    | 4.33    | 0.24   | 5.9%    | 4.29     | 0.04          | 0.9%         |