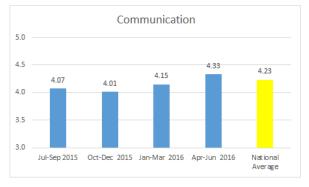

### Quarterly Pinnacle Scores

The accompanying charts summarize the Pinnacle scores using a rolling four-quarter history for the period July 2015 through June 2016.

In last month's report which reported the quarterly data for March 2016 through May 2016, eleven measures were above the national average. For the most recent quarter, April through June 2016, 12 quarterly scores are above the national average. The four that are significantly below the national average include dining service and quality of food. Response to problems and recommend to others fall just under their respective national averages by 1.9% and 0.2% respectively.

The changes over the previous four quarters continue to indicate positive trending in the majority of the categories.

|                      | Jul-Sep | Oct-Dec | Jan-Mar | Apr-Jun |        | 0/61    | National | Diff From     | % Diff From  |
|----------------------|---------|---------|---------|---------|--------|---------|----------|---------------|--------------|
|                      | 2015    | 2015    | 2016    | 2016    | Change | %Change | Average  | National Avg. | National Avg |
| Overall Satisfaction | 4.08    | 3.96    | 4.06    | 4.21    | 0.13   | 3.2%    | 4.13     | 0.08          | 1.9%         |
| Nursing Care         | 4.15    | 4.34    | 4.29    | 4.38    | 0.23   | 5.5%    | 4.30     | 0.08          | 1.9%         |
| Dining Service       | 3.55    | 3.59    | 4.00    | 3.76    | 0.21   | 5.9%    | 3.99     | (0.23)        | (5.8%)       |
| Quality of Food      | 3.54    | 3.45    | 3.45    | 3.37    | (0.17) | (4.8%)  | 3.64     | (0.27)        | (7.4%)       |
| Cleanliness          | 4.16    | 4.22    | 4.33    | 4.43    | 0.27   | 6.5%    | 4.40     | 0.03          | 0.7%         |
| Individual Needs     | 4.03    | 4.10    | 4.07    | 4.35    | 0.32   | 7.9%    | 4.29     | 0.06          | 1.4%         |
| Laundry Service      | 3.51    | 3.74    | 4.25    | 4.28    | 0.77   | 21.9%   | 4.16     | 0.12          | 2.9%         |
| Communication        | 4.07    | 4.01    | 4.15    | 4.33    | 0.26   | 6.4%    | 4.23     | 0.10          | 2.4%         |
| Response to Problems | 4.04    | 4.14    | 3.88    | 4.21    | 0.17   | 4.2%    | 4.29     | (80.0)        | (1.9%)       |
| Dignity and Respect  | 4.49    | 4.60    | 4.71    | 4.78    | 0.29   | 6.5%    | 4.59     | 0.19          | 4.1%         |
| Recommend to Others  | 4.29    | 4.24    | 4.20    | 4.30    | 0.01   | 0.2%    | 4.31     | (0.01)        | (0.2%)       |
| Activities           | 4.10    | 4.22    | 4.22    | 4.58    | 0.48   | 11.7%   | 4.35     | 0.23          | 5.3%         |
| Professional Therapy | 4.44    | 4.60    | 4.60    | 4.53    | 0.09   | 2.0%    | 4.52     | 0.01          | 0.2%         |
| Admission Process    | 4.33    | 4.76    | 4.62    | 4.65    | 0.32   | 7.4%    | 4.52     | 0.13          | 2.9%         |
| Safety and Security  | 4.46    | 4.38    | 4.61    | 4.63    | 0.17   | 3.8%    | 4.50     | 0.13          | 2.9%         |
| Combined Average     | 4.09    | 4.14    | 4.24    | 4.33    | 0.24   | 5.9%    | 4.29     | 0.04          | 0.9%         |