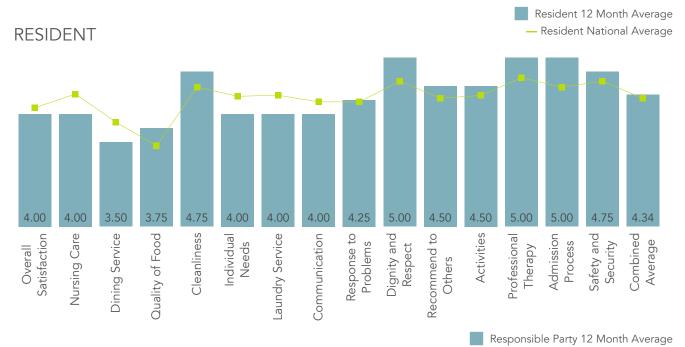

.8%  | 85.0%     |

## Overall Satisfaction



## **Dining Service**



## Nursing Care



Quality of Food



## CUSTOMER SATISFACTION MONTHLY TREND

THLY TREND

June 2016

## Cleanliness



## Laundry Service



## Individual Needs



## Communication



## Response to Problems



## Recommend to Others



## Dignity and Respect



## Activities



## Professional Therapy



## Safety and Security



## **Admission Process**



## Combined Average



http://pinnacleqi.com/reports/shortstay





Long Term National Average



percentage that rated Recommend to Others as a 4 or 5.

74.2%

84.0% National Average



## **LONG TERM**



### LONG TERM SATISFACTION RATE

percentage that rated Recommend to Others as a 4 or 5.

87.2%

79.7% National Average

http://pinnacleqi.com/reports/resident



### **RESIDENT SATISFACTION RATE**

percentage that rated
Recommend to Others as a 4 or 5.

100.0%

73.9% National Average

## **RESPONSIBLE PARTY**



## RESPONSIBLE PARTY SATISFACTION RATE

percentage that rated Recommend to Others as a 4 or 5.

83.5%

82.3% National Average

- Responsible Party National Average

## Champaign County Nursing Home Strategic Objective Metrics – Issue 3 Updated July 2016

| Medical Management Metric                                                                   | Status                                                                                                                                                                                                |
|---------------------------------------------------------------------------------------------|