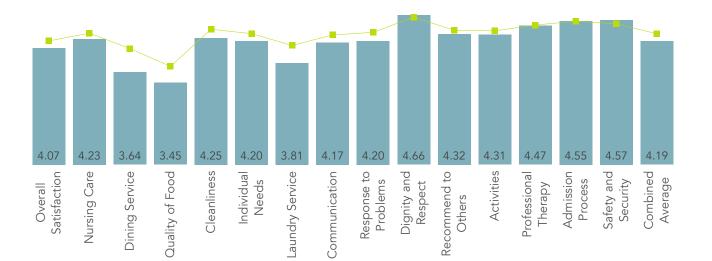

### Quarterly Pinnacle Scores

The accompanying charts summarize the Pinnacle scores using a rolling four-quarter history for the period July 2015 through June 2016.

In last month's report which reported the quarterly data for March 2016 through May 2016, eleven measures were above the national average. For the most recent quarter, April through June 2016, 12 quarterly scores are above the national average. The four that are significantly below the national average include dining service and quality of food. Response to problems and recommend to others fall just under their respective national averages by 1.9% and 0.2% respectively.

The changes over the previous four quarters continue to indicate positive trending in the majority of the categories.

|                      | Jul-Sep | Oct-Dec | Jan-Mar | Apr-Jun |        | 0/61    | National | Diff From     | % Diff From  |
|----------------------|---------|---------|---------|---------|--------|---------|----------|---------------|--------------|
|                      | 2015    | 2015    | 2016    | 2016    | Change | %Change | Average  | National Avg. | National Avg |
| Overall Satisfaction | 4.08    | 3.96    | 4.06    | 4.21    | 0.13   | 3.2%    | 4.13     | 0.08          | 1.9%         |
| Nursing Care         | 4.15    | 4.34    | 4.29    | 4.38    | 0.23   | 5.5%    | 4.30     | 0.08          | 1.9%         |
| Dining Service       | 3.55    | 3.59    | 4.00    | 3.76    | 0.21   | 5.9%    | 3.99     | (0.23)        | (5.8%)       |
| Quality of Food      | 3.54    | 3.45    | 3.45    | 3.37    | (0.17) | (4.8%)  | 3.64     | (0.27)        | (7.4%)       |
| Cleanliness          | 4.16    | 4.22    | 4.33    | 4.43    | 0.27   | 6.5%    | 4.40     | 0.03          | 0.7%         |
| Individual Needs     | 4.03    | 4.10    | 4.07    | 4.35    | 0.32   | 7.9%    | 4.29     | 0.06          | 1.4%         |
| Laundry Service      | 3.51    | 3.74    | 4.25    | 4.28    | 0.77   | 21.9%   | 4.16     | 0.12          | 2.9%         |
| Communication        | 4.07    | 4.01    | 4.15    | 4.33    | 0.26   | 6.4%    | 4.23     | 0.10          | 2.4%         |
| Response to Problems | 4.04    | 4.14    | 3.88    | 4.21    | 0.17   | 4.2%    | 4.29     | (80.0)        | (1.9%)       |
| Dignity and Respect  | 4.49    | 4.60    | 4.71    | 4.78    | 0.29   | 6.5%    | 4.59     | 0.19          | 4.1%         |
| Recommend to Others  | 4.29    | 4.24    | 4.20    | 4.30    | 0.01   | 0.2%    | 4.31     | (0.01)        | (0.2%)       |
| Activities           | 4.10    | 4.22    | 4.22    | 4.58    | 0.48   | 11.7%   | 4.35     | 0.23          | 5.3%         |
| Professional Therapy | 4.44    | 4.60    | 4.60    | 4.53    | 0.09   | 2.0%    | 4.52     | 0.01          | 0.2%         |
| Admission Process    | 4.33    | 4.76    | 4.62    | 4.65    | 0.32   | 7.4%    | 4.52     | 0.13          | 2.9%         |
| Safety and Security  | 4.46    | 4.38    | 4.61    | 4.63    | 0.17   | 3.8%    | 4.50     | 0.13          | 2.9%         |
| Combined Average     | 4.09    | 4.14    | 4.24    | 4.33    | 0.24   | 5.9%    | 4.29     | 0.04          | 0.9%         |