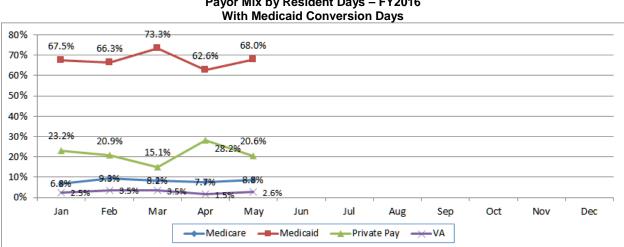

Ms. Busey reminded the board that funded depreciation can be added to the nursing home's plans for moving forward. Mr. Gima noted that increasing occupancy and revising the payor mix can be strategies used to improve the financial situation of the nursing home and fund depreciation. Mr. Gima noted that increasing the census to 190 residents (15 Medicare residents and 60% Medicaid residents) could increase revenue by over \$1 million each year. Increasing Medicare to an average of 20 residents per year would generate an additional \$1.7 million in revenue each year.