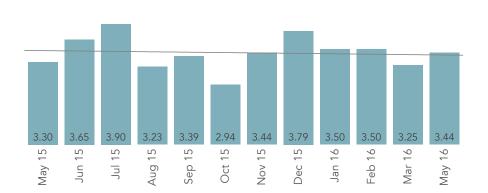

|                      |      | 141  | aron an | u iviay ZU i | U |              |               |              |
|----------------------|------|------|---------|--------------|---|--------------|---------------|--------------|
|                      |      |      |         |              |   |              | Diff From     | % Diff From  |
|                      | Mar  | May  | Change  | % Change     |   | National Avg | National Avg. | National Avg |
| Overall Satisfaction | 3.50 | 4.50 | 1.00    | 28.6%        |   | 4.13         | 0.37          | 9.0%         |
| Nursing Care         | 3.00 | 4.54 | 1.54    | 51.3%        |   | 4.30         | 0.24          | 5.6%         |
| Dining Service       | 3.50 | 4.30 | 0.80    | 22.9%        |   | 3.99         | 0.31          | 7.8%         |
| Quality of Food      | 3.25 | 3.44 | 0.19    | 5.8%         |   | 3.64         | (0.20)        | (5.5%)       |
| Cleanliness          | 4.25 | 4.58 | 0.33    | 7.8%         |   | 4.40         | 0.18          | 4.1%         |
| Individual Needs     | 3.00 | 4.46 | 1.46    | 48.7%        |   | 4.29         | 0.17          | 4.0%         |
| Laundry Service      |      | 4.22 | 4.22    | n/a          |   | 4.16         | 0.06          | 1.4%         |
| Communication        | 3.50 | 4.33 | 0.83    | 23.7%        |   | 4.23         | 0.10          | 2.4%         |
| Response to Problems | 3.75 | 4.08 | 0.33    | 8.8%         |   | 4.29         | (0.21)        | (4.9%)       |
| Dignity and Respect  | 5.00 | 4.75 | (0.25)  | (5.0%)       |   | 4.59         | 0.16          | 3.5%         |
| Recommend to Others  | 4.00 | 4.55 | 0.55    | 13.8%        |   | 4.31         | 0.24          | 5.6%         |
| Activities           | 4.00 | 4.45 | 0.45    | 11.3%        |   | 4.35         | 0.10          | 2.3%         |
| Professional Therapy | 4.50 | 4.29 | (0.21)  | (4.7%)       |   | 4.52         | (0.23)        | (5.1%)       |
| Admission Process    | 4.50 | 4.70 | 0.20    | 4.4%         |   | 4.52         | 0.18          | 4.0%         |
| Safety and Security  | 4.25 | 4.75 | 0.50    | 11.8%        |   | 4.50         | 0.25          | 5.6%         |
| Combined Average     | 3.85 | 4.42 | 0.57    | 14.8%        |   | 4.29         | 0.13          | 3.0%         |

#### Monthly Pinnacle Scores March and May 2016