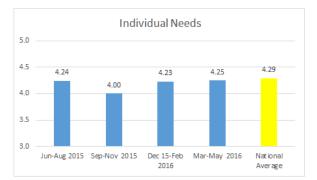

The changes over the previous four quarters continue to indicate positive trending. Quality of food fell by 6.1% and response to problems fell by less than one percent.

|                             | Jun-Aug | Sep-Nov | Dec 15-Feb | Mar-May |        |         | National | Diff From     | % Diff From   |
|-----------------------------|---------|---------|------------|---------|--------|---------|----------|---------------|---------------|
|                             | 2015    | 2015    | 2016       | 2016    | Change | %Change | Average  | National Avg. | National Avg. |
| <b>Overall Satisfaction</b> | 4.10    | 3.97    | 4.09       | 4.36    | 0.26   | 6.3%    | 4.13     | 0.23          | 5.6%          |
| Nursing Care                | 4.24    | 4.14    | 4.54       | 4.32    | 0.08   | 1.9%    | 4.30     | 0.02          | 0.5%          |
| Dining Service              | 3.77    | 3.44    | 3.80       | 4.17    | 0.40   | 10.6%   | 3.99     | 0.18          | 4.5%          |
| Quality of Food             | 3.63    | 3.28    | 3.68       | 3.41    | (0.22) | (6.1%)  | 3.64     | (0.23)        | (6.3%)        |
| Cleanliness                 | 4.32    | 4.03    | 4.39       | 4.54    | 0.22   | 5.1%    | 4.40     | 0.14          | 3.2%          |
| Individual Needs            | 4.24    | 4.00    | 4.23       | 4.25    | 0.01   | 0.2%    | 4.29     | (0.04)        | (0.9%)        |
| Laundry Service             | 3.48    | 3.58    | 4.13       | 4.22    | 0.74   | 21.3%   | 4.16     | 0.06          | 1.4%          |
| Communication               | 4.10    | 4.10    | 4.18       | 4.21    | 0.11   | 2.7%    | 4.23     | (0.02)        | (0.5%)        |
| <b>Response to Problems</b> | 4.06    | 4.13    | 4.13       | 4.04    | (0.02) | (0.5%)  | 4.29     | (0.25)        | (5.8%)        |
| Dignity and Respect         | 4.51    | 4.47    | 4.69       | 4.79    | 0.28   | 6.2%    | 4.59     | 0.20          | 4.4%          |
| Recommend to Others         | 4.26    | 4.26    | 4.26       | 4.46    | 0.20   | 4.7%    | 4.31     | 0.15          | 3.5%          |
| Activities                  | 4.14    | 4.35    | 4.21       | 4.42    | 0.28   | 6.8%    | 4.35     | 0.07          | 1.6%          |
| Professional Therapy        | 4.30    | 4.50    | 4.70       | 4.33    | 0.03   | 0.7%    | 4.52     | (0.19)        | (4.2%)        |
| Admission Process           | 4.52    | 4.37    | 4.73       | 4.67    | 0.15   | 3.3%    | 4.52     | 0.15          | 3.3%          |
| Safety and Security         | 4.56    | 4.34    | 4.54       | 4.68    | 0.12   | 2.6%    | 4.50     | 0.18          | 4.0%          |
| Combined Average            | 4.15    | 4.05    | 4.29       | 4.34    | 0.19   | 4.6%    | 4.29     | 0.05          | 1.2%          |