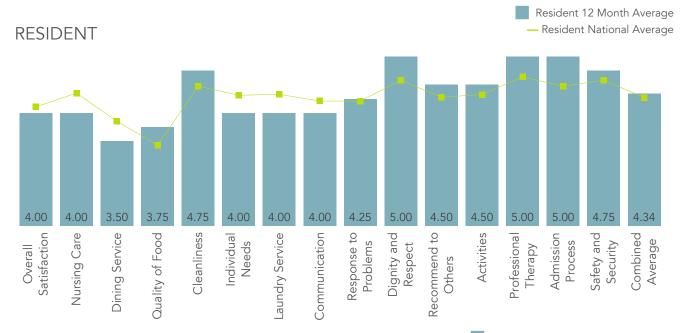

However, comparing the May data against the national average scores does show that 13 of the 16 scores were above the national averages. Quality of food, response to problems and professional therapy were the three measures that fell below the national average.

|                      |      | 141  | aron an | u iviay ZU i | U |              |               |              |
|----------------------|------|------|---------|--------------|---|--------------|---------------|--------------|
|                      |      |      |         |              |   |              | Diff From     | % Diff From  |
|                      | Mar  | May  | Change  | % Change     |   | National Avg | National Avg. | National Avg |
| Overall Satisfaction | 3.50 | 4.50 | 1.00    | 28.6%        |   | 4.13         | 0.37          | 9.0%         |
| Nursing Care         | 3.00 | 4.54 | 1.54    | 51.3%        |   | 4.30         | 0.24          | 5.6%         |
| Dining Service       | 3.50 | 4.30 | 0.80    | 22.9%        |   | 3.99         | 0.31          | 7.8%         |
| Quality of Food      | 3.25 | 3.44 | 0.19    | 5.8%         |   | 3.64         | (0.20)        | (5.5%)       |
| Cleanliness          | 4.25 | 4.58 | 0.33    | 7.8%         |   | 4.40         | 0.18          | 4.1%         |
| Individual Needs     | 3.00 | 4.46 | 1.46    | 48.7%        |   | 4.29         | 0.17          | 4.0%         |
| Laundry Service      |      | 4.22 | 4.22    | n/a          |   | 4.16         | 0.06          | 1.4%         |
| Communication        | 3.50 | 4.33 | 0.83    | 23.7%        |   | 4.23         | 0.10          | 2.4%         |
| Response to Problems | 3.75 | 4.08 | 0.33    | 8.8%         |   | 4.29         | (0.21)        | (4.9%)       |
| Dignity and Respect  | 5.00 | 4.75 | (0.25)  | (5.0%)       |   | 4.59         | 0.16          | 3.5%         |
| Recommend to Others  | 4.00 | 4.55 | 0.55    | 13.8%        |   | 4.31         | 0.24          | 5.6%         |
| Activities           | 4.00 | 4.45 | 0.45    | 11.3%        |   | 4.35         | 0.10          | 2.3%         |
| Professional Therapy | 4.50 | 4.29 | (0.21)  | (4.7%)       |   | 4.52         | (0.23)        | (5.1%)       |
| Admission Process    | 4.50 | 4.70 | 0.20    | 4.4%         |   | 4.52         | 0.18          | 4.0%         |
| Safety and Security  | 4.25 | 4.75 | 0.50    | 11.8%        |   | 4.50         | 0.25          | 5.6%         |
| Combined Average     | 3.85 | 4.42 | 0.57    | 14.8%        |   | 4.29         | 0.13          | 3.0%         |

#### Monthly Pinnacle Scores March and May 2016