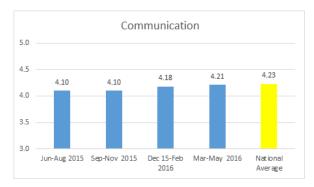

The changes over the previous four quarters continue to indicate positive trending. Quality of food fell by 6.1% and response to problems fell by less than one percent.

|                             | Jun-Aug | Sep-Nov | Dec 15-Feb | Mar-May |        |         | National | Diff From     | % Diff From   |
|-----------------------------|---------|---------|------------|---------|--------|---------|----------|---------------|---------------|
|                             | 2015    | 2015    | 2016       | 2016    | Change | %Change | Average  | National Avg. | National Avg. |
| <b>Overall Satisfaction</b> | 4.10    | 3.97    | 4.09       | 4.36    | 0.26   | 6.3%    | 4.13     | 0.23          | 5.6%          |
| Nursing Care                | 4.24    | 4.14    | 4.54       | 4.32    | 0.08   | 1.9%    | 4.30     | 0.02          | 0.5%          |
| Dining Service              | 3.77    | 3.44    | 3.80       | 4.17    | 0.40   | 10.6%   | 3.99     | 0.18          | 4.5%          |
| Quality of Food             | 3.63    | 3.28    | 3.68       | 3.41    | (0.22) | (6.1%)  | 3.64     | (0.23)        | (6.3%)        |
| Cleanliness                 | 4.32    | 4.03    | 4.39       | 4.54    | 0.22   | 5.1%    | 4.40     | 0.14          | 3.2%          |
| Individual Needs            | 4.24    | 4.00    | 4.23       | 4.25    | 0.01   | 0.2%    | 4.29     | (0.04)        | (0.9%)        |
| Laundry Service             | 3.48    | 3.58    | 4.13       | 4.22    | 0.74   | 21.3%   | 4.16     | 0.06          | 1.4%          |
| Communication               | 4.10    | 4.10    | 4.18       | 4.21    | 0.11   | 2.7%    | 4.23     | (0.02)        | (0.5%)        |
| <b>Response to Problems</b> | 4.06    | 4.13    | 4.13       | 4.04    | (0.02) | (0.5%)  | 4.29     | (0.25)        | (5.8%)        |
| Dignity and Respect         | 4.51    | 4.47    | 4.69       | 4.79    | 0.28   | 6.2%    | 4.59     | 0.20          | 4.4%          |
| Recommend to Others         | 4.26    | 4.26    | 4.26       | 4.46    | 0.20   | 4.7%    | 4.31     | 0.15          | 3.5%          |
| Activities                  | 4.14    | 4.35    | 4.21       | 4.42    | 0.28   | 6.8%    | 4.35     | 0.07          | 1.6%          |
| Professional Therapy        | 4.30    | 4.50    | 4.70       | 4.33    | 0.03   | 0.7%    | 4.52     | (0.19)        | (4.2%)        |
| Admission Process           | 4.52    | 4.37    | 4.73       | 4.67    | 0.15   | 3.3%    | 4.52     | 0.15          | 3.3%          |
| Safety and Security         | 4.56    | 4.34    | 4.54       | 4.68    | 0.12   | 2.6%    | 4.50     | 0.18          | 4.0%          |
| Combined Average            | 4.15    | 4.05    | 4.29       | 4.34    | 0.19   | 4.6%    | 4.29     | 0.05          | 1.2%          |

# Communication