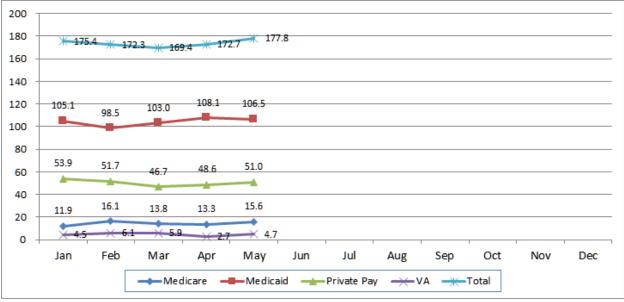

Ms. Busey reminded the board that funded depreciation can be added to the nursing home's plans for moving forward. Mr. Gima noted that increasing occupancy and revising the payor mix can be strategies used to improve the financial situation of the nursing home and fund depreciation. Mr. Gima noted that increasing the census to 190 residents (15 Medicare residents and 60% Medicaid residents) could increase revenue by over \$1 million each year. Increasing Medicare to an average of 20 residents per year would generate an additional \$1.7 million in revenue each year.