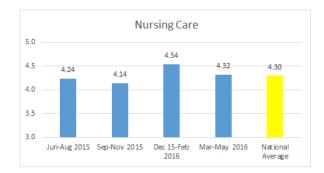

The changes over the previous four quarters continue to indicate positive trending. Quality of food fell by 6.1% and response to problems fell by less than one percent.

|                             | Jun-Aug | Sep-Nov | Dec 15-Feb | Mar-May |        |         | National | Diff From     | % Diff From   |
|-----------------------------|---------|---------|------------|---------|--------|---------|----------|---------------|---------------|
|                             | 2015    | 2015    | 2016       | 2016    | Change | %Change | Average  | National Avg. | National Avg. |
| <b>Overall Satisfaction</b> | 4.10    | 3.97    | 4.09       | 4.36    | 0.26   | 6.3%    | 4.13     | 0.23          | 5.6%          |
| Nursing Care                | 4.24    | 4.14    | 4.54       | 4.32    | 0.08   | 1.9%    | 4.30     | 0.02          | 0.5%          |
| Dining Service              | 3.77    | 3.44    | 3.80       | 4.17    | 0.40   | 10.6%   | 3.99     | 0.18          | 4.5%          |
| Quality of Food             | 3.63    | 3.28    | 3.68       | 3.41    | (0.22) | (6.1%)  | 3.64     | (0.23)        | (6.3%)        |
| Cleanliness                 | 4.32    | 4.03    | 4.39       | 4.54    | 0.22   | 5.1%    | 4.40     | 0.14          | 3.2%          |
| Individual Needs            | 4.24    | 4.00    | 4.23       | 4.25    | 0.01   | 0.2%    | 4.29     | (0.04)        | (0.9%)        |
| Laundry Service             | 3.48    | 3.58    | 4.13       | 4.22    | 0.74   | 21.3%   | 4.16     | 0.06          | 1.4%          |
| Communication               | 4.10    | 4.10    | 4.18       | 4.21    | 0.11   | 2.7%    | 4.23     | (0.02)        | (0.5%)        |
| <b>Response to Problems</b> | 4.06    | 4.13    | 4.13       | 4.04    | (0.02) | (0.5%)  | 4.29     | (0.25)        | (5.8%)        |
| Dignity and Respect         | 4.51    | 4.47    | 4.69       | 4.79    | 0.28   | 6.2%    | 4.59     | 0.20          | 4.4%          |
| Recommend to Others         | 4.26    | 4.26    | 4.26       | 4.46    | 0.20   | 4.7%    | 4.31     | 0.15          | 3.5%          |
| Activities                  | 4.14    | 4.35    | 4.21       | 4.42    | 0.28   | 6.8%    | 4.35     | 0.07          | 1.6%          |
| Professional Therapy        | 4.30    | 4.50    | 4.70       | 4.33    | 0.03   | 0.7%    | 4.52     | (0.19)        | (4.2%)        |
| Admission Process           | 4.52    | 4.37    | 4.73       | 4.67    | 0.15   | 3.3%    | 4.52     | 0.15          | 3.3%          |
| Safety and Security         | 4.56    | 4.34    | 4.54       | 4.68    | 0.12   | 2.6%    | 4.50     | 0.18          | 4.0%          |
| Combined Average            | 4.15    | 4.05    | 4.29       | 4.34    | 0.19   | 4.6%    | 4.29     | 0.05          | 1.2%          |