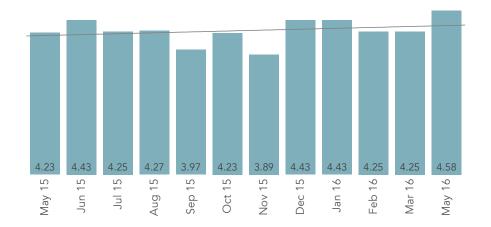

|                      |      | 141  | aron an | u iviay ZU i | U |              |               |              |
|----------------------|------|------|---------|--------------|---|--------------|---------------|--------------|
|                      |      |      |         |              |   |              | Diff From     | % Diff From  |
|                      | Mar  | May  | Change  | % Change     |   | National Avg | National Avg. | National Avg |
| Overall Satisfaction | 3.50 | 4.50 | 1.00    | 28.6%        |   | 4.13         | 0.37          | 9.0%         |
| Nursing Care         | 3.00 | 4.54 | 1.54    | 51.3%        |   | 4.30         | 0.24          | 5.6%         |
| Dining Service       | 3.50 | 4.30 | 0.80    | 22.9%        |   | 3.99         | 0.31          | 7.8%         |
| Quality of Food      | 3.25 | 3.44 | 0.19    | 5.8%         |   | 3.64         | (0.20)        | (5.5%)       |
| Cleanliness          | 4.25 | 4.58 | 0.33    | 7.8%         |   | 4.40         | 0.18          | 4.1%         |
| Individual Needs     | 3.00 | 4.46 | 1.46    | 48.7%        |   | 4.29         | 0.17          | 4.0%         |
| Laundry Service      |      | 4.22 | 4.22    | n/a          |   | 4.16         | 0.06          | 1.4%         |
| Communication        | 3.50 | 4.33 | 0.83    | 23.7%        |   | 4.23         | 0.10          | 2.4%         |
| Response to Problems | 3.75 | 4.08 | 0.33    | 8.8%         |   | 4.29         | (0.21)        | (4.9%)       |
| Dignity and Respect  | 5.00 | 4.75 | (0.25)  | (5.0%)       |   | 4.59         | 0.16          | 3.5%         |
| Recommend to Others  | 4.00 | 4.55 | 0.55    | 13.8%        |   | 4.31         | 0.24          | 5.6%         |
| Activities           | 4.00 | 4.45 | 0.45    | 11.3%        |   | 4.35         | 0.10          | 2.3%         |
| Professional Therapy | 4.50 | 4.29 | (0.21)  | (4.7%)       |   | 4.52         | (0.23)        | (5.1%)       |
| Admission Process    | 4.50 | 4.70 | 0.20    | 4.4%         |   | 4.52         | 0.18          | 4.0%         |
| Safety and Security  | 4.25 | 4.75 | 0.50    | 11.8%        |   | 4.50         | 0.25          | 5.6%         |
| Combined Average     | 3.85 | 4.42 | 0.57    | 14.8%        |   | 4.29         | 0.13          | 3.0%         |

#### Monthly Pinnacle Scores March and May 2016