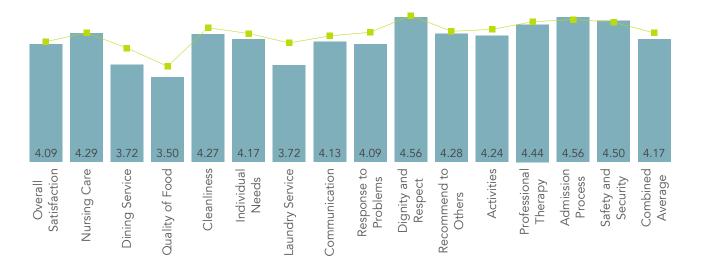

## Quarterly Pinnacle Scores

The accompanying charts summarize the Pinnacle scores using a rolling four-quarter history for the period June 2015 through May 2016.

In last month's report for the period, the quarterly data for Jan 2016 through March 2016) showed six measures that were above the national average. For this most recent report the current quarterly data for March 2016 to May 2016, eleven measures were above the national average.

The changes over the previous four quarters continue to indicate positive trending. Quality of food fell by 6.1% and response to problems fell by less than one percent.

|                             | Jun-Aug | Sep-Nov | Dec 15-Feb | Mar-May |        |         | National | Diff From     | % Diff From   |
|-----------------------------|---------|---------|------------|---------|--------|---------|----------|---------------|---------------|
|                             | 2015    | 2015    | 2016       | 2016    | Change | %Change | Average  | National Avg. | National Avg. |
| <b>Overall Satisfaction</b> | 4.10    | 3.97    | 4.09       | 4.36    | 0.26   | 6.3%    | 4.13     | 0.23          | 5.6%          |
| Nursing Care                | 4.24    | 4.14    | 4.54       | 4.32    | 0.08   | 1.9%    | 4.30     | 0.02          | 0.5%          |
| Dining Service              | 3.77    | 3.44    | 3.80       | 4.17    | 0.40   | 10.6%   | 3.99     | 0.18          | 4.5%          |
| Quality of Food             | 3.63    | 3.28    | 3.68       | 3.41    | (0.22) | (6.1%)  | 3.64     | (0.23)        | (6.3%)        |
| Cleanliness                 | 4.32    | 4.03    | 4.39       | 4.54    | 0.22   | 5.1%    | 4.40     | 0.14          | 3.2%          |
| Individual Needs            | 4.24    | 4.00    | 4.23       | 4.25    | 0.01   | 0.2%    | 4.29     | (0.04)        | (0.9%)        |
| Laundry Service             | 3.48    | 3.58    | 4.13       | 4.22    | 0.74   | 21.3%   | 4.16     | 0.06          | 1.4%          |
| Communication               | 4.10    | 4.10    | 4.18       | 4.21    | 0.11   | 2.7%    | 4.23     | (0.02)        | (0.5%)        |
| <b>Response to Problems</b> | 4.06    | 4.13    | 4.13       | 4.04    | (0.02) | (0.5%)  | 4.29     | (0.25)        | (5.8%)        |
| Dignity and Respect         | 4.51    | 4.47    | 4.69       | 4.79    | 0.28   | 6.2%    | 4.59     | 0.20          | 4.4%          |
| Recommend to Others         | 4.26    | 4.26    | 4.26       | 4.46    | 0.20   | 4.7%    | 4.31     | 0.15          | 3.5%          |
| Activities                  | 4.14    | 4.35    | 4.21       | 4.42    | 0.28   | 6.8%    | 4.35     | 0.07          | 1.6%          |
| Professional Therapy        | 4.30    | 4.50    | 4.70       | 4.33    | 0.03   | 0.7%    | 4.52     | (0.19)        | (4.2%)        |
| Admission Process           | 4.52    | 4.37    | 4.73       | 4.67    | 0.15   | 3.3%    | 4.52     | 0.15          | 3.3%          |
| Safety and Security         | 4.56    | 4.34    | 4.54       | 4.68    | 0.12   | 2.6%    | 4.50     | 0.18          | 4.0%          |
| Combined Average            | 4.15    | 4.05    | 4.29       | 4.34    | 0.19   | 4.6%    | 4.29     | 0.05          | 1.2%          |

As indicated in last month's report, laundry services has shown significant improvement with improvements in reducing lost personnel clothing and improving turnaround times. Between May 2015 and November 2015, the monthly scores ranged between 3.38 and 3.62 for an average score of 3.50. Since December, the monthly scores have ranged between 4.0 and 4.25 for an average score of 4.18.

## Pinnacle Survey – Quarterly Scores June 2015 through May 2016