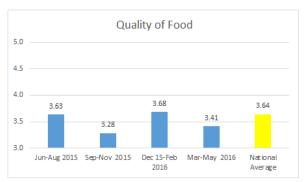

The changes over the previous four quarters continue to indicate positive trending. Quality of food fell by 6.1% and response to problems fell by less than one percent.

|                             | Jun-Aug | Sep-Nov | Dec 15-Feb | Mar-May |        |         | National | Diff From     | % Diff From   |
|-----------------------------|---------|---------|------------|---------|--------|---------|----------|---------------|---------------|
|                             | 2015    | 2015    | 2016       | 2016    | Change | %Change | Average  | National Avg. | National Avg. |
| <b>Overall Satisfaction</b> | 4.10    | 3.97    | 4.09       | 4.36    | 0.26   | 6.3%    | 4.13     | 0.23          | 5.6%          |
| Nursing Care                | 4.24    | 4.14    | 4.54       | 4.32    | 0.08   | 1.9%    | 4.30     | 0.02          | 0.5%          |
| Dining Service              | 3.77    | 3.44    | 3.80       | 4.17    | 0.40   | 10.6%   | 3.99     | 0.18          | 4.5%          |
| Quality of Food             | 3.63    | 3.28    | 3.68       | 3.41    | (0.22) | (6.1%)  | 3.64     | (0.23)        | (6.3%)        |
| Cleanliness                 | 4.32    | 4.03    | 4.39       | 4.54    | 0.22   | 5.1%    | 4.40     | 0.14          | 3.2%          |
| Individual Needs            | 4.24    | 4.00    | 4.23       | 4.25    | 0.01   | 0.2%    | 4.29     | (0.04)        | (0.9%)        |
| Laundry Service             | 3.48    | 3.58    | 4.13       | 4.22    | 0.74   | 21.3%   | 4.16     | 0.06          | 1.4%          |
| Communication               | 4.10    | 4.10    | 4.18       | 4.21    | 0.11   | 2.7%    | 4.23     | (0.02)        | (0.5%)        |
| <b>Response to Problems</b> | 4.06    | 4.13    | 4.13       | 4.04    | (0.02) | (0.5%)  | 4.29     | (0.25)        | (5.8%)        |
| Dignity and Respect         | 4.51    | 4.47    | 4.69       | 4.79    | 0.28   | 6.2%    | 4.59     | 0.20          | 4.4%          |
| Recommend to Others         | 4.26    | 4.26    | 4.26       | 4.46    | 0.20   | 4.7%    | 4.31     | 0.15          | 3.5%          |
| Activities                  | 4.14    | 4.35    | 4.21       | 4.42    | 0.28   | 6.8%    | 4.35     | 0.07          | 1.6%          |
| Professional Therapy        | 4.30    | 4.50    | 4.70       | 4.33    | 0.03   | 0.7%    | 4.52     | (0.19)        | (4.2%)        |
| Admission Process           | 4.52    | 4.37    | 4.73       | 4.67    | 0.15   | 3.3%    | 4.52     | 0.15          | 3.3%          |
| Safety and Security         | 4.56    | 4.34    | 4.54       | 4.68    | 0.12   | 2.6%    | 4.50     | 0.18          | 4.0%          |
| Combined Average            | 4.15    | 4.05    | 4.29       | 4.34    | 0.19   | 4.6%    | 4.29     | 0.05          | 1.2%          |