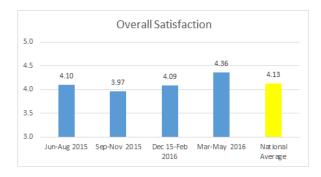

## Quarterly Pinnacle Scores

The accompanying charts summarize the Pinnacle scores using a rolling four-quarter history for the period June 2015 through May 2016.

In last month's report for the period, the quarterly data for Jan 2016 through March 2016) showed six measures that were above the national average. For this most recent report the current quarterly data for March 2016 to May 2016, eleven measures were above the national average.

The changes over the previous four quarters continue to indicate positive trending. Quality of food fell by 6.1% and response to problems fell by less than one percent.

|                             | Jun-Aug | Sep-Nov | Dec 15-Feb | Mar-May |        |         | National | Diff From     | % Diff From   |
|-----------------------------|---------|---------|------------|---------|--------|---------|----------|---------------|---------------|
|                             | 2015    | 2015    | 2016       | 2016    | Change | %Change | Average  | National Avg. | National Avg. |
| <b>Overall Satisfaction</b> | 4.10    | 3.97    | 4.09       | 4.36    | 0.26   | 6.3%    | 4.13     | 0.23          | 5.6%          |
| Nursing Care                | 4.24    | 4.14    | 4.54       | 4.32    | 0.08   | 1.9%    | 4.30     | 0.02          | 0.5%          |
| Dining Service              | 3.77    | 3.44    | 3.80       | 4.17    | 0.40   | 10.6%   | 3.99     | 0.18          | 4.5%          |
| Quality of Food             | 3.63    | 3.28    | 3.68       | 3.41    | (0.22) | (6.1%)  | 3.64     | (0.23)        | (6.3%)        |
| Cleanliness                 | 4.32    | 4.03    | 4.39       | 4.54    | 0.22   | 5.1%    | 4.40     | 0.14          | 3.2%          |
| Individual Needs            | 4.24    | 4.00    | 4.23       | 4.25    | 0.01   | 0.2%    | 4.29     | (0.04)        | (0.9%)        |
| Laundry Service             | 3.48    | 3.58    | 4.13       | 4.22    | 0.74   | 21.3%   | 4.16     | 0.06          | 1.4%          |
| Communication               | 4.10    | 4.10    | 4.18       | 4.21    | 0.11   | 2.7%    | 4.23     | (0.02)        | (0.5%)        |
| <b>Response to Problems</b> | 4.06    | 4.13    | 4.13       | 4.04    | (0.02) | (0.5%)  | 4.29     | (0.25)        | (5.8%)        |
| Dignity and Respect         | 4.51    | 4.47    | 4.69       | 4.79    | 0.28   | 6.2%    | 4.59     | 0.20          | 4.4%          |
| Recommend to Others         | 4.26    | 4.26    | 4.26       | 4.46    | 0.20   | 4.7%    | 4.31     | 0.15          | 3.5%          |
| Activities                  | 4.14    | 4.35    | 4.21       | 4.42    | 0.28   | 6.8%    | 4.35     | 0.07          | 1.6%          |
| Professional Therapy        | 4.30    | 4.50    | 4.70       | 4.33    | 0.03   | 0.7%    | 4.52     | (0.19)        | (4.2%)        |
| Admission Process           | 4.52    | 4.37    | 4.73       | 4.67    | 0.15   | 3.3%    | 4.52     | 0.15          | 3.3%          |
| Safety and Security         | 4.56    | 4.34    | 4.54       | 4.68    | 0.12   | 2.6%    | 4.50     | 0.18          | 4.0%          |
| Combined Average            | 4.15    | 4.05    | 4.29       | 4.34    | 0.19   | 4.6%    | 4.29     | 0.05          | 1.2%          |