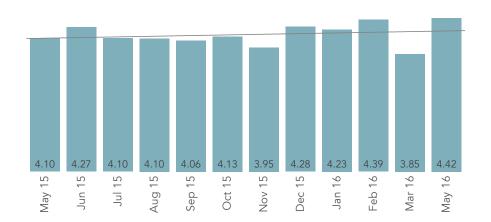

## Pinnacle Survey – Quarterly Scores June 2015 through May 2016

## Pinnacle Survey – Quarterly Scores June 2015 through May 2016

May 2016

CUSTOMER SATISFACTION

**BENCHMARKS** 

PINNACLE QUALITY INSIGHT

# 100.0%

73.9% National Average

**RESPONSIBLE PARTY** 

Responsible Party 12 Month Average — Responsible Party National Average

RESPONSIBLE PARTY SATISFACTION RATE percentage that rated Recommend to Others as a 4 or 5.

83.1%

82.3% National Average

29