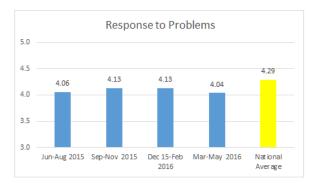

The changes over the previous four quarters continue to indicate positive trending. Quality of food fell by 6.1% and response to problems fell by less than one percent.

|                             | Jun-Aug | Sep-Nov | Dec 15-Feb | Mar-May |        |         | National | Diff From     | % Diff From   |
|-----------------------------|---------|---------|------------|---------|--------|---------|----------|---------------|---------------|
|                             | 2015    | 2015    | 2016       | 2016    | Change | %Change | Average  | National Avg. | National Avg. |
| <b>Overall Satisfaction</b> | 4.10    | 3.97    | 4.09       | 4.36    | 0.26   | 6.3%    | 4.13     | 0.23          | 5.6%          |
| Nursing Care                | 4.24    | 4.14    | 4.54       | 4.32    | 0.08   | 1.9%    | 4.30     | 0.02          | 0.5%          |
| Dining Service              | 3.77    | 3.44    | 3.80       | 4.17    | 0.40   | 10.6%   | 3.99     | 0.18          | 4.5%          |
| Quality of Food             | 3.63    | 3.28    | 3.68       | 3.41    | (0.22) | (6.1%)  | 3.64     | (0.23)        | (6.3%)        |
| Cleanliness                 | 4.32    | 4.03    | 4.39       | 4.54    | 0.22   | 5.1%    | 4.40     | 0.14          | 3.2%          |
| Individual Needs            | 4.24    | 4.00    | 4.23       | 4.25    | 0.01   | 0.2%    | 4.29     | (0.04)        | (0.9%)        |
| Laundry Service             | 3.48    | 3.58    | 4.13       | 4.22    | 0.74   | 21.3%   | 4.16     | 0.06          | 1.4%          |
| Communication               | 4.10    | 4.10    | 4.18       | 4.21    | 0.11   | 2.7%    | 4.23     | (0.02)        | (0.5%)        |
| <b>Response to Problems</b> | 4.06    | 4.13    | 4.13       | 4.04    | (0.02) | (0.5%)  | 4.29     | (0.25)        | (5.8%)        |
| Dignity and Respect         | 4.51    | 4.47    | 4.69       | 4.79    | 0.28   | 6.2%    | 4.59     | 0.20          | 4.4%          |
| Recommend to Others         | 4.26    | 4.26    | 4.26       | 4.46    | 0.20   | 4.7%    | 4.31     | 0.15          | 3.5%          |
| Activities                  | 4.14    | 4.35    | 4.21       | 4.42    | 0.28   | 6.8%    | 4.35     | 0.07          | 1.6%          |
| Professional Therapy        | 4.30    | 4.50    | 4.70       | 4.33    | 0.03   | 0.7%    | 4.52     | (0.19)        | (4.2%)        |
| Admission Process           | 4.52    | 4.37    | 4.73       | 4.67    | 0.15   | 3.3%    | 4.52     | 0.15          | 3.3%          |
| Safety and Security         | 4.56    | 4.34    | 4.54       | 4.68    | 0.12   | 2.6%    | 4.50     | 0.18          | 4.0%          |
| Combined Average            | 4.15    | 4.05    | 4.29       | 4.34    | 0.19   | 4.6%    | 4.29     | 0.05          | 1.2%          |

# Response to Problems

Dignity and Respect