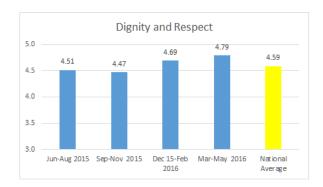

The changes over the previous four quarters continue to indicate positive trending. Quality of food fell by 6.1% and response to problems fell by less than one percent.

|                             | Jun-Aug | Sep-Nov | Dec 15-Feb | Mar-May |        |         | National | Diff From     | % Diff From   |
|-----------------------------|---------|---------|------------|---------|--------|---------|----------|---------------|---------------|
|                             | 2015    | 2015    | 2016       | 2016    | Change | %Change | Average  | National Avg. | National Avg. |
| <b>Overall Satisfaction</b> | 4.10    | 3.97    | 4.09       | 4.36    | 0.26   | 6.3%    | 4.13     | 0.23          | 5.6%          |
| Nursing Care                | 4.24    | 4.14    | 4.54       | 4.32    | 0.08   | 1.9%    | 4.30     | 0.02          | 0.5%          |
| Dining Service              | 3.77    | 3.44    | 3.80       | 4.17    | 0.40   | 10.6%   | 3.99     | 0.18          | 4.5%          |
| Quality of Food             | 3.63    | 3.28    | 3.68       | 3.41    | (0.22) | (6.1%)  | 3.64     | (0.23)        | (6.3%)        |
| Cleanliness                 | 4.32    | 4.03    | 4.39       | 4.54    | 0.22   | 5.1%    | 4.40     | 0.14          | 3.2%          |
| Individual Needs            | 4.24    | 4.00    | 4.23       | 4.25    | 0.01   | 0.2%    | 4.29     | (0.04)        | (0.9%)        |
| Laundry Service             | 3.48    | 3.58    | 4.13       | 4.22    | 0.74   | 21.3%   | 4.16     | 0.06          | 1.4%          |
| Communication               | 4.10    | 4.10    | 4.18       | 4.21    | 0.11   | 2.7%    | 4.23     | (0.02)        | (0.5%)        |
| <b>Response to Problems</b> | 4.06    | 4.13    | 4.13       | 4.04    | (0.02) | (0.5%)  | 4.29     | (0.25)        | (5.8%)        |
| Dignity and Respect         | 4.51    | 4.47    | 4.69       | 4.79    | 0.28   | 6.2%    | 4.59     | 0.20          | 4.4%          |
| Recommend to Others         | 4.26    | 4.26    | 4.26       | 4.46    | 0.20   | 4.7%    | 4.31     | 0.15          | 3.5%          |
| Activities                  | 4.14    | 4.35    | 4.21       | 4.42    | 0.28   | 6.8%    | 4.35     | 0.07          | 1.6%          |
| Professional Therapy        | 4.30    | 4.50    | 4.70       | 4.33    | 0.03   | 0.7%    | 4.52     | (0.19)        | (4.2%)        |
| Admission Process           | 4.52    | 4.37    | 4.73       | 4.67    | 0.15   | 3.3%    | 4.52     | 0.15          | 3.3%          |
| Safety and Security         | 4.56    | 4.34    | 4.54       | 4.68    | 0.12   | 2.6%    | 4.50     | 0.18          | 4.0%          |
| Combined Average            | 4.15    | 4.05    | 4.29       | 4.34    | 0.19   | 4.6%    | 4.29     | 0.05          | 1.2%          |

As indicated in last month's report, laundry services has shown significant improvement with improvements in reducing lost personnel clothing and improving turnaround times. Between May 2015 and November 2015, the monthly scores ranged between 3.38 and 3.62 for an average score of 3.50. Since December, the monthly scores have ranged between 4.0 and 4.25 for an average score of 4.18.