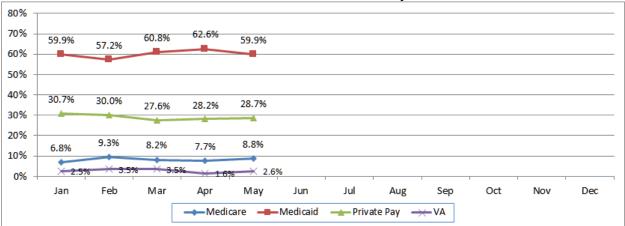

Ms. Busey reminded the board that funded depreciation can be added to the nursing home's plans for moving forward. Mr. Gima noted that increasing occupancy and revising the payor mix can be strategies used to improve the financial situation of the nursing home and fund depreciation. Mr. Gima noted that increasing the census to 190 residents (15 Medicare residents and 60% Medicaid residents) could increase revenue by over \$1 million each year. Increasing Medicare to an average of 20 residents per year would generate an additional \$1.7 million in revenue each year.