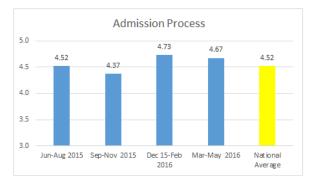

The changes over the previous four quarters continue to indicate positive trending. Quality of food fell by 6.1% and response to problems fell by less than one percent.

|                             | Jun-Aug | Sep-Nov | Dec 15-Feb | Mar-May |        |         | National | Diff From     | % Diff From   |
|-----------------------------|---------|---------|------------|---------|--------|---------|----------|---------------|---------------|
|                             | 2015    | 2015    | 2016       | 2016    | Change | %Change | Average  | National Avg. | National Avg. |
| <b>Overall Satisfaction</b> | 4.10    | 3.97    | 4.09       | 4.36    | 0.26   | 6.3%    | 4.13     | 0.23          | 5.6%          |
| Nursing Care                | 4.24    | 4.14    | 4.54       | 4.32    | 0.08   | 1.9%    | 4.30     | 0.02          | 0.5%          |
| Dining Service              | 3.77    | 3.44    | 3.80       | 4.17    | 0.40   | 10.6%   | 3.99     | 0.18          | 4.5%          |
| Quality of Food             | 3.63    | 3.28    | 3.68       | 3.41    | (0.22) | (6.1%)  | 3.64     | (0.23)        | (6.3%)        |
| Cleanliness                 | 4.32    | 4.03    | 4.39       | 4.54    | 0.22   | 5.1%    | 4.40     | 0.14          | 3.2%          |
| Individual Needs            | 4.24    | 4.00    | 4.23       | 4.25    | 0.01   | 0.2%    | 4.29     | (0.04)        | (0.9%)        |
| Laundry Service             | 3.48    | 3.58    | 4.13       | 4.22    | 0.74   | 21.3%   | 4.16     | 0.06          | 1.4%          |
| Communication               | 4.10    | 4.10    | 4.18       | 4.21    | 0.11   | 2.7%    | 4.23     | (0.02)        | (0.5%)        |
| <b>Response to Problems</b> | 4.06    | 4.13    | 4.13       | 4.04    | (0.02) | (0.5%)  | 4.29     | (0.25)        | (5.8%)        |
| Dignity and Respect         | 4.51    | 4.47    | 4.69       | 4.79    | 0.28   | 6.2%    | 4.59     | 0.20          | 4.4%          |
| Recommend to Others         | 4.26    | 4.26    | 4.26       | 4.46    | 0.20   | 4.7%    | 4.31     | 0.15          | 3.5%          |
| Activities                  | 4.14    | 4.35    | 4.21       | 4.42    | 0.28   | 6.8%    | 4.35     | 0.07          | 1.6%          |
| Professional Therapy        | 4.30    | 4.50    | 4.70       | 4.33    | 0.03   | 0.7%    | 4.52     | (0.19)        | (4.2%)        |
| Admission Process           | 4.52    | 4.37    | 4.73       | 4.67    | 0.15   | 3.3%    | 4.52     | 0.15          | 3.3%          |
| Safety and Security         | 4.56    | 4.34    | 4.54       | 4.68    | 0.12   | 2.6%    | 4.50     | 0.18          | 4.0%          |
| Combined Average            | 4.15    | 4.05    | 4.29       | 4.34    | 0.19   | 4.6%    | 4.29     | 0.05          | 1.2%          |