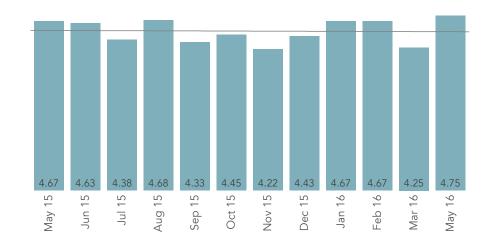

## Pinnacle Survey – Quarterly Scores June 2015 through May 2016

## Pinnacle Survey – Quarterly Scores June 2015 through May 2016

May 2016

CUSTOMER SATISFACTION

**BENCHMARKS** 

PINNACLE QUALITY INSIGHT

## LONG TERM SATISFACTION RATE

percentage that rated Recommend to Others as a 4 or 5.

79.7% National Average

QUALITY INSIGHT

LONG TERM

Short Stay 12 Month Average

- Short Stay National Average

Long Term National Average