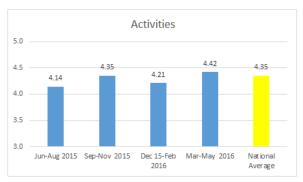

The changes over the previous four quarters continue to indicate positive trending. Quality of food fell by 6.1% and response to problems fell by less than one percent.

|                             | Jun-Aug | Sep-Nov | Dec 15-Feb | Mar-May |        |         | National | Diff From     | % Diff From   |
|-----------------------------|---------|---------|------------|---------|--------|---------|----------|---------------|---------------|
|                             | 2015    | 2015    | 2016       | 2016    | Change | %Change | Average  | National Avg. | National Avg. |
| <b>Overall Satisfaction</b> | 4.10    | 3.97    | 4.09       | 4.36    | 0.26   | 6.3%    | 4.13     | 0.23          | 5.6%          |
| Nursing Care                | 4.24    | 4.14    | 4.54       | 4.32    | 0.08   | 1.9%    | 4.30     | 0.02          | 0.5%          |
| Dining Service              | 3.77    | 3.44    | 3.80       | 4.17    | 0.40   | 10.6%   | 3.99     | 0.18          | 4.5%          |
| Quality of Food             | 3.63    | 3.28    | 3.68       | 3.41    | (0.22) | (6.1%)  | 3.64     | (0.23)        | (6.3%)        |
| Cleanliness                 | 4.32    | 4.03    | 4.39       | 4.54    | 0.22   | 5.1%    | 4.40     | 0.14          | 3.2%          |
| Individual Needs            | 4.24    | 4.00    | 4.23       | 4.25    | 0.01   | 0.2%    | 4.29     | (0.04)        | (0.9%)        |
| Laundry Service             | 3.48    | 3.58    | 4.13       | 4.22    | 0.74   | 21.3%   | 4.16     | 0.06          | 1.4%          |
| Communication               | 4.10    | 4.10    | 4.18       | 4.21    | 0.11   | 2.7%    | 4.23     | (0.02)        | (0.5%)        |
| <b>Response to Problems</b> | 4.06    | 4.13    | 4.13       | 4.04    | (0.02) | (0.5%)  | 4.29     | (0.25)        | (5.8%)        |
| Dignity and Respect         | 4.51    | 4.47    | 4.69       | 4.79    | 0.28   | 6.2%    | 4.59     | 0.20          | 4.4%          |
| Recommend to Others         | 4.26    | 4.26    | 4.26       | 4.46    | 0.20   | 4.7%    | 4.31     | 0.15          | 3.5%          |
| Activities                  | 4.14    | 4.35    | 4.21       | 4.42    | 0.28   | 6.8%    | 4.35     | 0.07          | 1.6%          |
| Professional Therapy        | 4.30    | 4.50    | 4.70       | 4.33    | 0.03   | 0.7%    | 4.52     | (0.19)        | (4.2%)        |
| Admission Process           | 4.52    | 4.37    | 4.73       | 4.67    | 0.15   | 3.3%    | 4.52     | 0.15          | 3.3%          |
| Safety and Security         | 4.56    | 4.34    | 4.54       | 4.68    | 0.12   | 2.6%    | 4.50     | 0.18          | 4.0%          |
| Combined Average            | 4.15    | 4.05    | 4.29       | 4.34    | 0.19   | 4.6%    | 4.29     | 0.05          | 1.2%          |