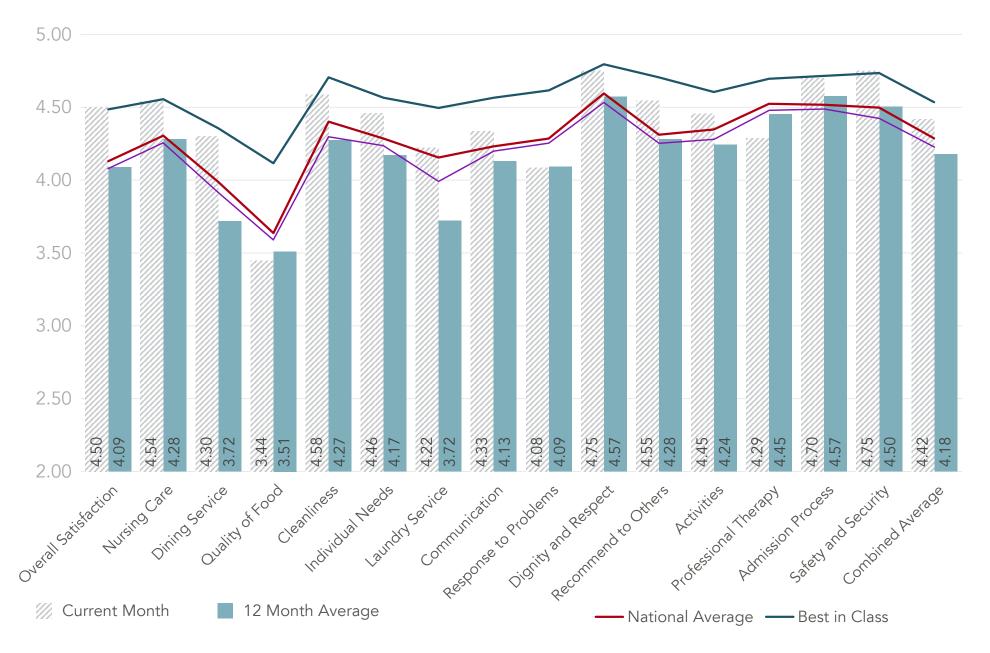

## Issue 3 Quality of Care (Continued)

As noted last month, there were no April interviews and it was thought that there would also be no May interviews. However, 15 interviews were conducted in May and the results are summarized below and compared to the March score. Keep in mind that the March scores were tabulated with a very small sample size of less than 5 interviews which makes a comparison between March and May difficult.

However, comparing the May data against the national average scores does show that 13 of the 16 scores were above the national averages. Quality of food, response to problems and professional therapy were the three measures that fell below the national average.

|                      |      | 141  | aron an | u iviay ZU i | U |              |               |              |
|----------------------|------|------|---------|--------------|---|--------------|---------------|--------------|
|                      |      |      |         |              |   |              | Diff From     | % Diff From  |
|                      | Mar  | May  | Change  | % Change     |   | National Avg | National Avg. | National Avg |
| Overall Satisfaction | 3.50 | 4.50 | 1.00    | 28.6%        |   | 4.13         | 0.37          | 9.0%         |
| Nursing Care         | 3.00 | 4.54 | 1.54    | 51.3%        |   | 4.30         | 0.24          | 5.6%         |
| Dining Service       | 3.50 | 4.30 | 0.80    | 22.9%        |   | 3.99         | 0.31          | 7.8%         |
| Quality of Food      | 3.25 | 3.44 | 0.19    | 5.8%         |   | 3.64         | (0.20)        | (5.5%)       |
| Cleanliness          | 4.25 | 4.58 | 0.33    | 7.8%         |   | 4.40         | 0.18          | 4.1%         |
| Individual Needs     | 3.00 | 4.46 | 1.46    | 48.7%        |   | 4.29         | 0.17          | 4.0%         |
| Laundry Service      |      | 4.22 | 4.22    | n/a          |   | 4.16         | 0.06          | 1.4%         |
| Communication        | 3.50 | 4.33 | 0.83    | 23.7%        |   | 4.23         | 0.10          | 2.4%         |
| Response to Problems | 3.75 | 4.08 | 0.33    | 8.8%         |   | 4.29         | (0.21)        | (4.9%)       |
| Dignity and Respect  | 5.00 | 4.75 | (0.25)  | (5.0%)       |   | 4.59         | 0.16          | 3.5%         |
| Recommend to Others  | 4.00 | 4.55 | 0.55    | 13.8%        |   | 4.31         | 0.24          | 5.6%         |
| Activities           | 4.00 | 4.45 | 0.45    | 11.3%        |   | 4.35         | 0.10          | 2.3%         |
| Professional Therapy | 4.50 | 4.29 | (0.21)  | (4.7%)       |   | 4.52         | (0.23)        | (5.1%)       |
| Admission Process    | 4.50 | 4.70 | 0.20    | 4.4%         |   | 4.52         | 0.18          | 4.0%         |
| Safety and Security  | 4.25 | 4.75 | 0.50    | 11.8%        |   | 4.50         | 0.25          | 5.6%         |
| Combined Average     | 3.85 | 4.42 | 0.57    | 14.8%        |   | 4.29         | 0.13          | 3.0%         |