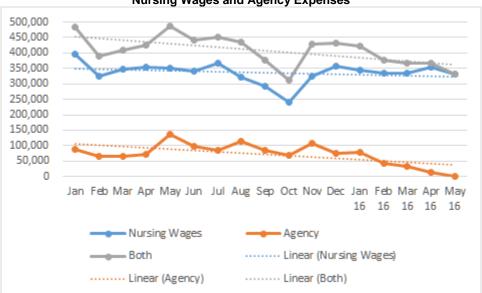

## CNA Staffing

CNA staffing fell from 88.8 in May to 73.1 in June.

In May, there were 2 hires and 5 separations. There were three terminations, two for attendance issues and the third for substandard behavior. There was one retirement, one resignation for relocation due to the husband transferring, and one resignation that HR was unable to get a reason. June's numbers will show four hires and 5 separations. Interviews did slowdown in May but have been increasing in June with the turnover. Applications are strong and we expect to get back up to full staffing.

No agency was used in June. Overtime should be up. Our new scheduler has been doing an excellent job of working the phones and assistance and coordination with AFSCME has allowed us to get existing staff to pick up open shifts.

## Agency Usage Trends - Expenses

Please note that April's agency costs are adjusted from the estimate of \$4,136 to an actual expense of \$13,058 to due the arrival of a late invoice. May's agency expenses were zero. June's expense will also be zero.