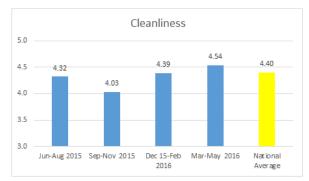

## Quarterly Pinnacle Scores

The accompanying charts summarize the Pinnacle scores using a rolling four-quarter history for the period June 2015 through May 2016.

In last month's report for the period, the quarterly data for Jan 2016 through March 2016) showed six measures that were above the national average. For this most recent report the current quarterly data for March 2016 to May 2016, eleven measures were above the national average.

The changes over the previous four quarters continue to indicate positive trending. Quality of food fell by 6.1% and response to problems fell by less than one percent.

|                             | Jun-Aug | Sep-Nov | Dec 15-Feb | Mar-May |        |         | National | Diff From     | % Diff From   |
|-----------------------------|---------|---------|------------|---------|--------|---------|----------|---------------|---------------|
|                             | 2015    | 2015    | 2016       | 2016    | Change | %Change | Average  | National Avg. | National Avg. |
| <b>Overall Satisfaction</b> | 4.10    | 3.97    | 4.09       | 4.36    | 0.26   | 6.3%    | 4.13     | 0.23          | 5.6%          |
| Nursing Care                | 4.24    | 4.14    | 4.54       | 4.32    | 0.08   | 1.9%    | 4.30     | 0.02          | 0.5%          |
| Dining Service              | 3.77    | 3.44    | 3.80       | 4.17    | 0.40   | 10.6%   | 3.99     | 0.18          | 4.5%          |
| Quality of Food             | 3.63    | 3.28    | 3.68       | 3.41    | (0.22) | (6.1%)  | 3.64     | (0.23)        | (6.3%)        |
| Cleanliness                 | 4.32    | 4.03    | 4.39       | 4.54    | 0.22   | 5.1%    | 4.40     | 0.14          | 3.2%          |
| Individual Needs            | 4.24    | 4.00    | 4.23       | 4.25    | 0.01   | 0.2%    | 4.29     | (0.04)        | (0.9%)        |
| Laundry Service             | 3.48    | 3.58    | 4.13       | 4.22    | 0.74   | 21.3%   | 4.16     | 0.06          | 1.4%          |
| Communication               | 4.10    | 4.10    | 4.18       | 4.21    | 0.11   | 2.7%    | 4.23     | (0.02)        | (0.5%)        |
| <b>Response to Problems</b> | 4.06    | 4.13    | 4.13       | 4.04    | (0.02) | (0.5%)  | 4.29     | (0.25)        | (5.8%)        |
| Dignity and Respect         | 4.51    | 4.47    | 4.69       | 4.79    | 0.28   | 6.2%    | 4.59     | 0.20          | 4.4%          |
| Recommend to Others         | 4.26    | 4.26    | 4.26       | 4.46    | 0.20   | 4.7%    | 4.31     | 0.15          | 3.5%          |
| Activities                  | 4.14    | 4.35    | 4.21       | 4.42    | 0.28   | 6.8%    | 4.35     | 0.07          | 1.6%          |
| Professional Therapy        | 4.30    | 4.50    | 4.70       | 4.33    | 0.03   | 0.7%    | 4.52     | (0.19)        | (4.2%)        |
| Admission Process           | 4.52    | 4.37    | 4.73       | 4.67    | 0.15   | 3.3%    | 4.52     | 0.15          | 3.3%          |
| Safety and Security         | 4.56    | 4.34    | 4.54       | 4.68    | 0.12   | 2.6%    | 4.50     | 0.18          | 4.0%          |
| Combined Average            | 4.15    | 4.05    | 4.29       | 4.34    | 0.19   | 4.6%    | 4.29     | 0.05          | 1.2%          |