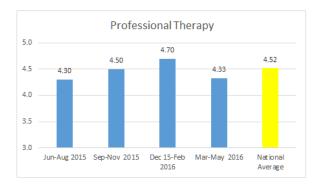

The changes over the previous four quarters continue to indicate positive trending. Quality of food fell by 6.1% and response to problems fell by less than one percent.

|                             | Jun-Aug | Sep-Nov | Dec 15-Feb | Mar-May |        |         | National | Diff From     | % Diff From   |
|-----------------------------|---------|---------|------------|---------|--------|---------|----------|---------------|---------------|
|                             | 2015    | 2015    | 2016       | 2016    | Change | %Change | Average  | National Avg. | National Avg. |
| <b>Overall Satisfaction</b> | 4.10    | 3.97    | 4.09       | 4.36    | 0.26   | 6.3%    | 4.13     | 0.23          | 5.6%          |
| Nursing Care                | 4.24    | 4.14    | 4.54       | 4.32    | 0.08   | 1.9%    | 4.30     | 0.02          | 0.5%          |
| Dining Service              | 3.77    | 3.44    | 3.80       | 4.17    | 0.40   | 10.6%   | 3.99     | 0.18          | 4.5%          |
| Quality of Food             | 3.63    | 3.28    | 3.68       | 3.41    | (0.22) | (6.1%)  | 3.64     | (0.23)        | (6.3%)        |
| Cleanliness                 | 4.32    | 4.03    | 4.39       | 4.54    | 0.22   | 5.1%    | 4.40     | 0.14          | 3.2%          |
| Individual Needs            | 4.24    | 4.00    | 4.23       | 4.25    | 0.01   | 0.2%    | 4.29     | (0.04)        | (0.9%)        |
| Laundry Service             | 3.48    | 3.58    | 4.13       | 4.22    | 0.74   | 21.3%   | 4.16     | 0.06          | 1.4%          |
| Communication               | 4.10    | 4.10    | 4.18       | 4.21    | 0.11   | 2.7%    | 4.23     | (0.02)        | (0.5%)        |
| <b>Response to Problems</b> | 4.06    | 4.13    | 4.13       | 4.04    | (0.02) | (0.5%)  | 4.29     | (0.25)        | (5.8%)        |
| Dignity and Respect         | 4.51    | 4.47    | 4.69       | 4.79    | 0.28   | 6.2%    | 4.59     | 0.20          | 4.4%          |
| Recommend to Others         | 4.26    | 4.26    | 4.26       | 4.46    | 0.20   | 4.7%    | 4.31     | 0.15          | 3.5%          |
| Activities                  | 4.14    | 4.35    | 4.21       | 4.42    | 0.28   | 6.8%    | 4.35     | 0.07          | 1.6%          |
| Professional Therapy        | 4.30    | 4.50    | 4.70       | 4.33    | 0.03   | 0.7%    | 4.52     | (0.19)        | (4.2%)        |
| Admission Process           | 4.52    | 4.37    | 4.73       | 4.67    | 0.15   | 3.3%    | 4.52     | 0.15          | 3.3%          |
| Safety and Security         | 4.56    | 4.34    | 4.54       | 4.68    | 0.12   | 2.6%    | 4.50     | 0.18          | 4.0%          |
| Combined Average            | 4.15    | 4.05    | 4.29       | 4.34    | 0.19   | 4.6%    | 4.29     | 0.05          | 1.2%          |

# Professional Therapy

Admission Process

Safety and Security