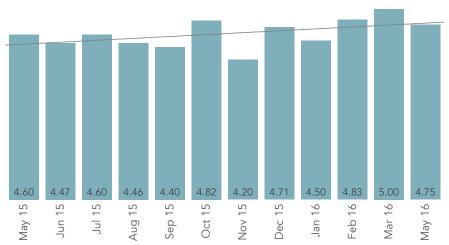

## Quarterly Pinnacle Scores

The accompanying charts summarize the Pinnacle scores using a rolling four-quarter history for the period June 2015 through May 2016.

In last month's report for the period, the quarterly data for Jan 2016 through March 2016) showed six measures that were above the national average. For this most recent report the current quarterly data for March 2016 to May 2016, eleven measures were above the national average.

The changes over the previous four quarters continue to indicate positive trending. Quality of food fell by 6.1% and response to problems fell by less than one percent.

|                             | Jun-Aug | Sep-Nov | Dec 15-Feb | Mar-May |        |         | National | Diff From     | % Diff From   |
|-----------------------------|---------|---------|------------|---------|--------|---------|----------|---------------|---------------|
|                             | 2015    | 2015    | 2016       | 2016    | Change | %Change | Average  | National Avg. | National Avg. |
| <b>Overall Satisfaction</b> | 4.10    | 3.97    | 4.09       | 4.36    | 0.26   | 6.3%    | 4.13     | 0.23          | 5.6%          |
| Nursing Care                | 4.24    | 4.14    | 4.54       | 4.32    | 0.08   | 1.9%    | 4.30     | 0.02          | 0.5%          |
| Dining Service              | 3.77    | 3.44    | 3.80       | 4.17    | 0.40   | 10.6%   | 3.99     | 0.18          | 4.5%          |
| Quality of Food             | 3.63    | 3.28    | 3.68       | 3.41    | (0.22) | (6.1%)  | 3.64     | (0.23)        | (6.3%)        |
| Cleanliness                 | 4.32    | 4.03    | 4.39       | 4.54    | 0.22   | 5.1%    | 4.40     | 0.14          | 3.2%          |
| Individual Needs            | 4.24    | 4.00    | 4.23       | 4.25    | 0.01   | 0.2%    | 4.29     | (0.04)        | (0.9%)        |
| Laundry Service             | 3.48    | 3.58    | 4.13       | 4.22    | 0.74   | 21.3%   | 4.16     | 0.06          | 1.4%          |
| Communication               | 4.10    | 4.10    | 4.18       | 4.21    | 0.11   | 2.7%    | 4.23     | (0.02)        | (0.5%)        |
| <b>Response to Problems</b> | 4.06    | 4.13    | 4.13       | 4.04    | (0.02) | (0.5%)  | 4.29     | (0.25)        | (5.8%)        |
| Dignity and Respect         | 4.51    | 4.47    | 4.69       | 4.79    | 0.28   | 6.2%    | 4.59     | 0.20          | 4.4%          |
| Recommend to Others         | 4.26    | 4.26    | 4.26       | 4.46    | 0.20   | 4.7%    | 4.31     | 0.15          | 3.5%          |
| Activities                  | 4.14    | 4.35    | 4.21       | 4.42    | 0.28   | 6.8%    | 4.35     | 0.07          | 1.6%          |
| Professional Therapy        | 4.30    | 4.50    | 4.70       | 4.33    | 0.03   | 0.7%    | 4.52     | (0.19)        | (4.2%)        |
| Admission Process           | 4.52    | 4.37    | 4.73       | 4.67    | 0.15   | 3.3%    | 4.52     | 0.15          | 3.3%          |
| Safety and Security         | 4.56    | 4.34    | 4.54       | 4.68    | 0.12   | 2.6%    | 4.50     | 0.18          | 4.0%          |
| Combined Average            | 4.15    | 4.05    | 4.29       | 4.34    | 0.19   | 4.6%    | 4.29     | 0.05          | 1.2%          |

## Pinnacle Survey – Quarterly Scores June 2015 through May 2016

## Pinnacle Survey – Quarterly Scores June 2015 through May 2016

May 2016

CUSTOMER SATISFACTION

**BENCHMARKS** 

PINNACLE QUALITY INSIGHT