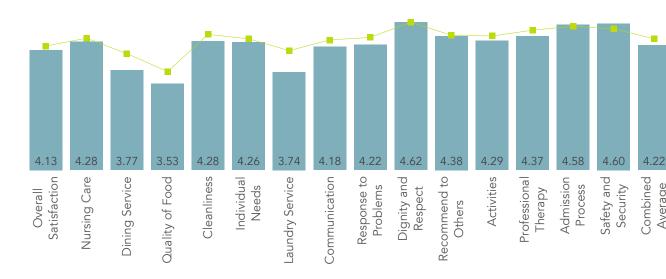

## Quarterly Pinnacle Scores

The accompanying charts summarize the Pinnacle scores using a rolling four-quarter history for the period June 2015 through May 2016.

In last month's report for the period, the quarterly data for Jan 2016 through March 2016) showed six measures that were above the national average. For this most recent report the current quarterly data for March 2016 to May 2016, eleven measures were above the national average.

The changes over the previous four quarters continue to indicate positive trending. Quality of food fell by 6.1% and response to problems fell by less than one percent.

|                             | Jun-Aug | Sep-Nov | Dec 15-Feb | Mar-May |        |         | National | Diff From     | % Diff From   |
|-----------------------------|---------|---------|------------|---------|--------|---------|----------|---------------|---------------|
|                             | 2015    | 2015    | 2016       | 2016    | Change | %Change | Average  | National Avg. | National Avg. |
| <b>Overall Satisfaction</b> | 4.10    | 3.97    | 4.09       | 4.36    | 0.26   | 6.3%    | 4.13     | 0.23          | 5.6%          |
| Nursing Care                | 4.24    | 4.14    | 4.54       | 4.32    | 0.08   | 1.9%    | 4.30     | 0.02          | 0.5%          |
| Dining Service              | 3.77    | 3.44    | 3.80       | 4.17    | 0.40   | 10.6%   | 3.99     | 0.18          | 4.5%          |
| Quality of Food             | 3.63    | 3.28    | 3.68       | 3.41    | (0.22) | (6.1%)  | 3.64     | (0.23)        | (6.3%)        |
| Cleanliness                 | 4.32    | 4.03    | 4.39       | 4.54    | 0.22   | 5.1%    | 4.40     | 0.14          | 3.2%          |
| Individual Needs            | 4.24    | 4.00    | 4.23       | 4.25    | 0.01   | 0.2%    | 4.29     | (0.04)        | (0.9%)        |
| Laundry Service             | 3.48    | 3.58    | 4.13       | 4.22    | 0.74   | 21.3%   | 4.16     | 0.06          | 1.4%          |
| Communication               | 4.10    | 4.10    | 4.18       | 4.21    | 0.11   | 2.7%    | 4.23     | (0.02)        | (0.5%)        |
| <b>Response to Problems</b> | 4.06    | 4.13    | 4.13       | 4.04    | (0.02) | (0.5%)  | 4.29     | (0.25)        | (5.8%)        |
| Dignity and Respect         | 4.51    | 4.47    | 4.69       | 4.79    | 0.28   | 6.2%    | 4.59     | 0.20          | 4.4%          |
| Recommend to Others         | 4.26    | 4.26    | 4.26       | 4.46    | 0.20   | 4.7%    | 4.31     | 0.15          | 3.5%          |
| Activities                  | 4.14    | 4.35    | 4.21       | 4.42    | 0.28   | 6.8%    | 4.35     | 0.07          | 1.6%          |
| Professional Therapy        | 4.30    | 4.50    | 4.70       | 4.33    | 0.03   | 0.7%    | 4.52     | (0.19)        | (4.2%)        |
| Admission Process           | 4.52    | 4.37    | 4.73       | 4.67    | 0.15   | 3.3%    | 4.52     | 0.15          | 3.3%          |
| Safety and Security         | 4.56    | 4.34    | 4.54       | 4.68    | 0.12   | 2.6%    | 4.50     | 0.18          | 4.0%          |
| Combined Average            | 4.15    | 4.05    | 4.29       | 4.34    | 0.19   | 4.6%    | 4.29     | 0.05          | 1.2%          |

As indicated in last month's report, laundry services has shown significant improvement with improvements in reducing lost personnel clothing and improving turnaround times. Between May 2015 and November 2015, the monthly scores ranged between 3.38 and 3.62 for an average score of 3.50. Since December, the monthly scores have ranged between 4.0 and 4.25 for an average score of 4.18.