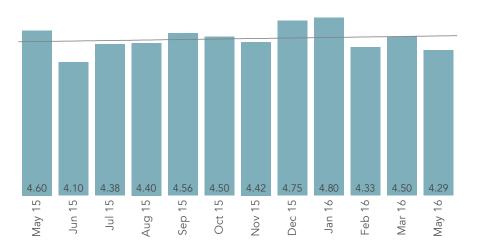

## Quarterly Pinnacle Scores

The accompanying charts summarize the Pinnacle scores using a rolling four-quarter history for the period June 2015 through May 2016.

In last month's report for the period, the quarterly data for Jan 2016 through March 2016) showed six measures that were above the national average. For this most recent report the current quarterly data for March 2016 to May 2016, eleven measures were above the national average.

The changes over the previous four quarters continue to indicate positive trending. Quality of food fell by 6.1% and response to problems fell by less than one percent.

|                             | Jun-Aug | Sep-Nov | Dec 15-Feb | Mar-May |        |         | National | Diff From     | % Diff From   |
|-----------------------------|---------|---------|------------|---------|--------|---------|----------|---------------|---------------|
|                             | 2015    | 2015    | 2016       | 2016    | Change | %Change | Average  | National Avg. | National Avg. |
| <b>Overall Satisfaction</b> | 4.10    | 3.97    | 4.09       | 4.36    | 0.26   | 6.3%    | 4.13     | 0.23          | 5.6%          |
| Nursing Care                | 4.24    | 4.14    | 4.54       | 4.32    | 0.08   | 1.9%    | 4.30     | 0.02          | 0.5%          |
| Dining Service              | 3.77    | 3.44    | 3.80       | 4.17    | 0.40   | 10.6%   | 3.99     | 0.18          | 4.5%          |
| Quality of Food             | 3.63    | 3.28    | 3.68       | 3.41    | (0.22) | (6.1%)  | 3.64     | (0.23)        | (6.3%)        |
| Cleanliness                 | 4.32    | 4.03    | 4.39       | 4.54    | 0.22   | 5.1%    | 4.40     | 0.14          | 3.2%          |
| Individual Needs            | 4.24    | 4.00    | 4.23       | 4.25    | 0.01   | 0.2%    | 4.29     | (0.04)        | (0.9%)        |
| Laundry Service             | 3.48    | 3.58    | 4.13       | 4.22    | 0.74   | 21.3%   | 4.16     | 0.06          | 1.4%          |
| Communication               | 4.10    | 4.10    | 4.18       | 4.21    | 0.11   | 2.7%    | 4.23     | (0.02)        | (0.5%)        |
| <b>Response to Problems</b> | 4.06    | 4.13    | 4.13       | 4.04    | (0.02) | (0.5%)  | 4.29     | (0.25)        | (5.8%)        |
| Dignity and Respect         | 4.51    | 4.47    | 4.69       | 4.79    | 0.28   | 6.2%    | 4.59     | 0.20          | 4.4%          |
| Recommend to Others         | 4.26    | 4.26    | 4.26       | 4.46    | 0.20   | 4.7%    | 4.31     | 0.15          | 3.5%          |
| Activities                  | 4.14    | 4.35    | 4.21       | 4.42    | 0.28   | 6.8%    | 4.35     | 0.07          | 1.6%          |
| Professional Therapy        | 4.30    | 4.50    | 4.70       | 4.33    | 0.03   | 0.7%    | 4.52     | (0.19)        | (4.2%)        |
| Admission Process           | 4.52    | 4.37    | 4.73       | 4.67    | 0.15   | 3.3%    | 4.52     | 0.15          | 3.3%          |
| Safety and Security         | 4.56    | 4.34    | 4.54       | 4.68    | 0.12   | 2.6%    | 4.50     | 0.18          | 4.0%          |
| Combined Average            | 4.15    | 4.05    | 4.29       | 4.34    | 0.19   | 4.6%    | 4.29     | 0.05          | 1.2%          |