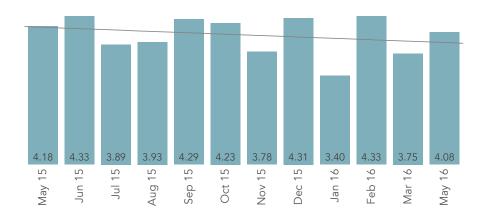

## Issue 3 Quality of Care (Continued)

As noted last month, there were no April interviews and it was thought that there would also be no May interviews. However, 15 interviews were conducted in May and the results are summarized below and compared to the March score. Keep in mind that the March scores were tabulated with a very small sample size of less than 5 interviews which makes a comparison between March and May difficult.

However, comparing the May data against the national average scores does show that 13 of the 16 scores were above the national averages. Quality of food, response to problems and professional therapy were the three measures that fell below the national average.

|                      |      | 141  | aron an | u iviay ZU i | U |              |               |              |
|----------------------|------|------|---------|--------------|---|--------------|---------------|--------------|
|                      |      |      |         |              |   |              | Diff From     | % Diff From  |
|                      | Mar  | May  | Change  | % Change     |   | National Avg | National Avg. | National Avg |
| Overall Satisfaction | 3.50 | 4.50 | 1.00    | 28.6%        |   | 4.13         | 0.37          | 9.0%         |
| Nursing Care         | 3.00 | 4.54 | 1.54    | 51.3%        |   | 4.30         | 0.24          | 5.6%         |
| Dining Service       | 3.50 | 4.30 | 0.80    | 22.9%        |   | 3.99         | 0.31          | 7.8%         |
| Quality of Food      | 3.25 | 3.44 | 0.19    | 5.8%         |   | 3.64         | (0.20)        | (5.5%)       |
| Cleanliness          | 4.25 | 4.58 | 0.33    | 7.8%         |   | 4.40         | 0.18          | 4.1%         |
| Individual Needs     | 3.00 | 4.46 | 1.46    | 48.7%        |   | 4.29         | 0.17          | 4.0%         |
| Laundry Service      |      | 4.22 | 4.22    | n/a          |   | 4.16         | 0.06          | 1.4%         |
| Communication        | 3.50 | 4.33 | 0.83    | 23.7%        |   | 4.23         | 0.10          | 2.4%         |
| Response to Problems | 3.75 | 4.08 | 0.33    | 8.8%         |   | 4.29         | (0.21)        | (4.9%)       |
| Dignity and Respect  | 5.00 | 4.75 | (0.25)  | (5.0%)       |   | 4.59         | 0.16          | 3.5%         |
| Recommend to Others  | 4.00 | 4.55 | 0.55    | 13.8%        |   | 4.31         | 0.24          | 5.6%         |
| Activities           | 4.00 | 4.45 | 0.45    | 11.3%        |   | 4.35         | 0.10          | 2.3%         |
| Professional Therapy | 4.50 | 4.29 | (0.21)  | (4.7%)       |   | 4.52         | (0.23)        | (5.1%)       |
| Admission Process    | 4.50 | 4.70 | 0.20    | 4.4%         |   | 4.52         | 0.18          | 4.0%         |
| Safety and Security  | 4.25 | 4.75 | 0.50    | 11.8%        |   | 4.50         | 0.25          | 5.6%         |
| Combined Average     | 3.85 | 4.42 | 0.57    | 14.8%        |   | 4.29         | 0.13          | 3.0%         |

#### Monthly Pinnacle Scores March and May 2016