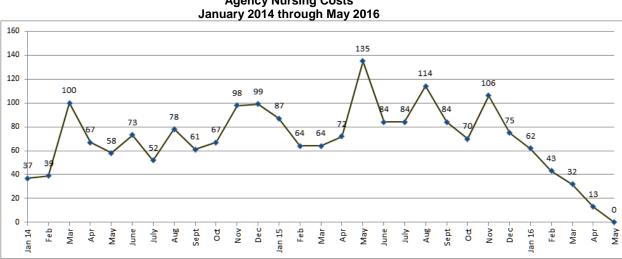

## Agency Usage Trends - Expenses

Please note that April's agency costs are adjusted from the estimate of \$4,136 to an actual expense of \$13,058 to due the arrival of a late invoice. May's agency expenses were zero. June's expense will also be zero.