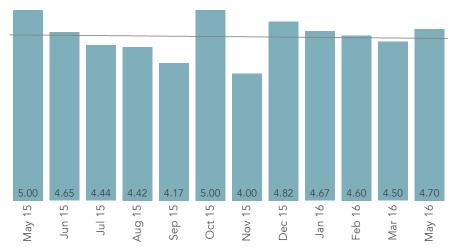

## Quarterly Pinnacle Scores

The accompanying charts summarize the Pinnacle scores using a rolling four-quarter history for the period June 2015 through May 2016.

In last month's report for the period, the quarterly data for Jan 2016 through March 2016) showed six measures that were above the national average. For this most recent report the current quarterly data for March 2016 to May 2016, eleven measures were above the national average.

The changes over the previous four quarters continue to indicate positive trending. Quality of food fell by 6.1% and response to problems fell by less than one percent.

|                             | Jun-Aug | Sep-Nov | Dec 15-Feb | Mar-May |        |         | National | Diff From     | % Diff From   |
|-----------------------------|---------|---------|------------|---------|--------|---------|----------|---------------|---------------|
|                             | 2015    | 2015    | 2016       | 2016    | Change | %Change | Average  | National Avg. | National Avg. |
| <b>Overall Satisfaction</b> | 4.10    | 3.97    | 4.09       | 4.36    | 0.26   | 6.3%    | 4.13     | 0.23          | 5.6%          |
| Nursing Care                | 4.24    | 4.14    | 4.54       | 4.32    | 0.08   | 1.9%    | 4.30     | 0.02          | 0.5%          |
| Dining Service              | 3.77    | 3.44    | 3.80       | 4.17    | 0.40   | 10.6%   | 3.99     | 0.18          | 4.5%          |
| Quality of Food             | 3.63    | 3.28    | 3.68       | 3.41    | (0.22) | (6.1%)  | 3.64     | (0.23)        | (6.3%)        |
| Cleanliness                 | 4.32    | 4.03    | 4.39       | 4.54    | 0.22   | 5.1%    | 4.40     | 0.14          | 3.2%          |
| Individual Needs            | 4.24    | 4.00    | 4.23       | 4.25    | 0.01   | 0.2%    | 4.29     | (0.04)        | (0.9%)        |
| Laundry Service             | 3.48    | 3.58    | 4.13       | 4.22    | 0.74   | 21.3%   | 4.16     | 0.06          | 1.4%          |
| Communication               | 4.10    | 4.10    | 4.18       | 4.21    | 0.11   | 2.7%    | 4.23     | (0.02)        | (0.5%)        |
| <b>Response to Problems</b> | 4.06    | 4.13    | 4.13       | 4.04    | (0.02) | (0.5%)  | 4.29     | (0.25)        | (5.8%)        |
| Dignity and Respect         | 4.51    | 4.47    | 4.69       | 4.79    | 0.28   | 6.2%    | 4.59     | 0.20          | 4.4%          |
| Recommend to Others         | 4.26    | 4.26    | 4.26       | 4.46    | 0.20   | 4.7%    | 4.31     | 0.15          | 3.5%          |
| Activities                  | 4.14    | 4.35    | 4.21       | 4.42    | 0.28   | 6.8%    | 4.35     | 0.07          | 1.6%          |
| Professional Therapy        | 4.30    | 4.50    | 4.70       | 4.33    | 0.03   | 0.7%    | 4.52     | (0.19)        | (4.2%)        |
| Admission Process           | 4.52    | 4.37    | 4.73       | 4.67    | 0.15   | 3.3%    | 4.52     | 0.15          | 3.3%          |
| Safety and Security         | 4.56    | 4.34    | 4.54       | 4.68    | 0.12   | 2.6%    | 4.50     | 0.18          | 4.0%          |
| Combined Average            | 4.15    | 4.05    | 4.29       | 4.34    | 0.19   | 4.6%    | 4.29     | 0.05          | 1.2%          |