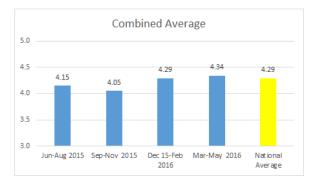

## Quarterly Pinnacle Scores

The accompanying charts summarize the Pinnacle scores using a rolling four-quarter history for the period June 2015 through May 2016.

In last month's report for the period, the quarterly data for Jan 2016 through March 2016) showed six measures that were above the national average. For this most recent report the current quarterly data for March 2016 to May 2016, eleven measures were above the national average.

The changes over the previous four quarters continue to indicate positive trending. Quality of food fell by 6.1% and response to problems fell by less than one percent.

|                             | Jun-Aug | Sep-Nov | Dec 15-Feb | Mar-May |        |         | National | Diff From     | % Diff From   |
|-----------------------------|---------|---------|------------|---------|--------|---------|----------|---------------|---------------|
|                             | 2015    | 2015    | 2016       | 2016    | Change | %Change | Average  | National Avg. | National Avg. |
| <b>Overall Satisfaction</b> | 4.10    | 3.97    | 4.09       | 4.36    | 0.26   | 6.3%    | 4.13     | 0.23          | 5.6%          |
| Nursing Care                | 4.24    | 4.14    | 4.54       | 4.32    | 0.08   | 1.9%    | 4.30     | 0.02          | 0.5%          |
| Dining Service              | 3.77    | 3.44    | 3.80       | 4.17    | 0.40   | 10.6%   | 3.99     | 0.18          | 4.5%          |
| Quality of Food             | 3.63    | 3.28    | 3.68       | 3.41    | (0.22) | (6.1%)  | 3.64     | (0.23)        | (6.3%)        |
| Cleanliness                 | 4.32    | 4.03    | 4.39       | 4.54    | 0.22   | 5.1%    | 4.40     | 0.14          | 3.2%          |
| Individual Needs            | 4.24    | 4.00    | 4.23       | 4.25    | 0.01   | 0.2%    | 4.29     | (0.04)        | (0.9%)        |
| Laundry Service             | 3.48    | 3.58    | 4.13       | 4.22    | 0.74   | 21.3%   | 4.16     | 0.06          | 1.4%          |
| Communication               | 4.10    | 4.10    | 4.18       | 4.21    | 0.11   | 2.7%    | 4.23     | (0.02)        | (0.5%)        |
| <b>Response to Problems</b> | 4.06    | 4.13    | 4.13       | 4.04    | (0.02) | (0.5%)  | 4.29     | (0.25)        | (5.8%)        |
| Dignity and Respect         | 4.51    | 4.47    | 4.69       | 4.79    | 0.28   | 6.2%    | 4.59     | 0.20          | 4.4%          |
| Recommend to Others         | 4.26    | 4.26    | 4.26       | 4.46    | 0.20   | 4.7%    | 4.31     | 0.15          | 3.5%          |
| Activities                  | 4.14    | 4.35    | 4.21       | 4.42    | 0.28   | 6.8%    | 4.35     | 0.07          | 1.6%          |
| Professional Therapy        | 4.30    | 4.50    | 4.70       | 4.33    | 0.03   | 0.7%    | 4.52     | (0.19)        | (4.2%)        |
| Admission Process           | 4.52    | 4.37    | 4.73       | 4.67    | 0.15   | 3.3%    | 4.52     | 0.15          | 3.3%          |
| Safety and Security         | 4.56    | 4.34    | 4.54       | 4.68    | 0.12   | 2.6%    | 4.50     | 0.18          | 4.0%          |
| Combined Average            | 4.15    | 4.05    | 4.29       | 4.34    | 0.19   | 4.6%    | 4.29     | 0.05          | 1.2%          |