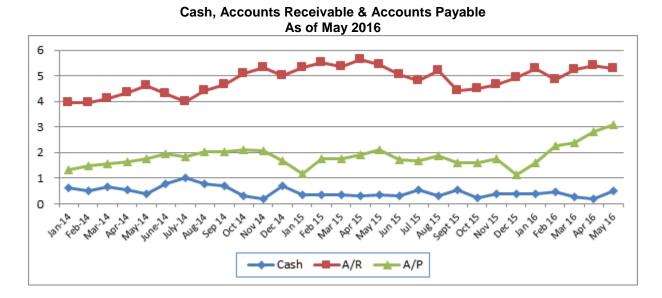

Mr. Gima noted that the first four months of FY2016 show the nursing home is currently breaking even. Ms. Petrie asked if outstanding and unpaid invoices are included in the

assumption that the nursing home is not operating at a loss. Ms. Emanuel supported Ms. Petrie's question and asked for further explanation. Mr. Gima explained that all payables have been recognized on the nursing home's financial statements. Mr. Brennan explained that the nursing home operates on accrual basis, which is currently breaking even, but there are items on the historical statements that have yet to be paid. Mr. Anderson noted that although the accrual sheet may show the nursing home breaking even, there are still unpaid and outstanding bills. Mr. Brennan confirmed.

The board of directors and management company spent time clarifying differences in accounting terminology. Mr. Gima explained that accrual accounting recognizes revenue that is anticipated to be collected and expenses that are incurred but have not yet been paid. Mr. Gima provided the following example: if \$1 million is collected in Medicare revenue, then \$1 million is put on the income statement as revenue and on the balance sheet as accounts receivable. If there is \$900,000 of expenses, then \$900,000 is put on the income statement as expenses and on the balance sheet as accounts payable. However, if there is not enough cash on hand, a check may only be written to pay \$500,000 of the \$900,000 owed.

At this point in the example, Ms. Busey noted that although expenses may be fixed and anticipated, revenue cannot be fixed and anticipated due to a multitude of issues including what the state owes the nursing home and the fluctuation in the amounts of money the state sends. Ms. Busey further noted that this problem with unreliable revenue has caused the current accounts payable issues. She asked the management company if they can continue to tell the board that the nursing home is operating at a breakeven point when they reconcile anticipated revenue that is never received. Mr. Gima confirmed and noted that the actual amount of revenue received is detailed in the monthly cash report. Mr. Sutton supported Ms. Busey claims and asked for the actual amount of money received to be reflected in the complete financial statements rather than showing anticipated revenues. Ms. Emanuel and Mr. Sutton both commented that the uncertainty of state payments has led to inaccuracy of the nursing home's financial statements.