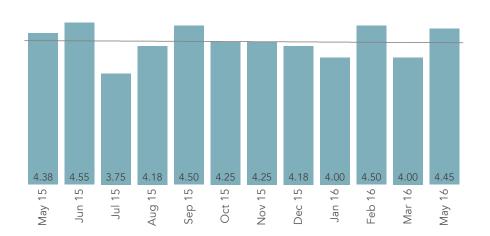

## Quarterly Pinnacle Scores

The accompanying charts summarize the Pinnacle scores using a rolling four-quarter history for the period June 2015 through May 2016.

In last month's report for the period, the quarterly data for Jan 2016 through March 2016) showed six measures that were above the national average. For this most recent report the current quarterly data for March 2016 to May 2016, eleven measures were above the national average.

The changes over the previous four quarters continue to indicate positive trending. Quality of food fell by 6.1% and response to problems fell by less than one percent.

|                             | Jun-Aug | Sep-Nov | Dec 15-Feb | Mar-May |        |         | National | Diff From     | % Diff From   |
|-----------------------------|---------|---------|------------|---------|--------|---------|----------|---------------|---------------|
|                             | 2015    | 2015    | 2016       | 2016    | Change | %Change | Average  | National Avg. | National Avg. |
| <b>Overall Satisfaction</b> | 4.10    | 3.97    | 4.09       | 4.36    | 0.26   | 6.3%    | 4.13     | 0.23          | 5.6%          |
| Nursing Care                | 4.24    | 4.14    | 4.54       | 4.32    | 0.08   | 1.9%    | 4.30     | 0.02          | 0.5%          |
| Dining Service              | 3.77    | 3.44    | 3.80       | 4.17    | 0.40   | 10.6%   | 3.99     | 0.18          | 4.5%          |
| Quality of Food             | 3.63    | 3.28    | 3.68       | 3.41    | (0.22) | (6.1%)  | 3.64     | (0.23)        | (6.3%)        |
| Cleanliness                 | 4.32    | 4.03    | 4.39       | 4.54    | 0.22   | 5.1%    | 4.40     | 0.14          | 3.2%          |
| Individual Needs            | 4.24    | 4.00    | 4.23       | 4.25    | 0.01   | 0.2%    | 4.29     | (0.04)        | (0.9%)        |
| Laundry Service             | 3.48    | 3.58    | 4.13       | 4.22    | 0.74   | 21.3%   | 4.16     | 0.06          | 1.4%          |
| Communication               | 4.10    | 4.10    | 4.18       | 4.21    | 0.11   | 2.7%    | 4.23     | (0.02)        | (0.5%)        |
| <b>Response to Problems</b> | 4.06    | 4.13    | 4.13       | 4.04    | (0.02) | (0.5%)  | 4.29     | (0.25)        | (5.8%)        |
| Dignity and Respect         | 4.51    | 4.47    | 4.69       | 4.79    | 0.28   | 6.2%    | 4.59     | 0.20          | 4.4%          |
| Recommend to Others         | 4.26    | 4.26    | 4.26       | 4.46    | 0.20   | 4.7%    | 4.31     | 0.15          | 3.5%          |
| Activities                  | 4.14    | 4.35    | 4.21       | 4.42    | 0.28   | 6.8%    | 4.35     | 0.07          | 1.6%          |
| Professional Therapy        | 4.30    | 4.50    | 4.70       | 4.33    | 0.03   | 0.7%    | 4.52     | (0.19)        | (4.2%)        |
| Admission Process           | 4.52    | 4.37    | 4.73       | 4.67    | 0.15   | 3.3%    | 4.52     | 0.15          | 3.3%          |
| Safety and Security         | 4.56    | 4.34    | 4.54       | 4.68    | 0.12   | 2.6%    | 4.50     | 0.18          | 4.0%          |
| Combined Average            | 4.15    | 4.05    | 4.29       | 4.34    | 0.19   | 4.6%    | 4.29     | 0.05          | 1.2%          |

As indicated in last month's report, laundry services has shown significant improvement with improvements in reducing lost personnel clothing and improving turnaround times. Between May 2015 and November 2015, the monthly scores ranged between 3.38 and 3.62 for an average score of 3.50. Since December, the monthly scores have ranged between 4.0 and 4.25 for an average score of 4.18.