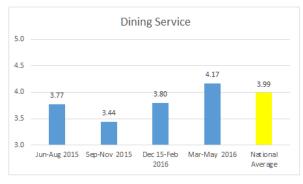

## Quarterly Pinnacle Scores

The accompanying charts summarize the Pinnacle scores using a rolling four-quarter history for the period June 2015 through May 2016.

In last month's report for the period, the quarterly data for Jan 2016 through March 2016) showed six measures that were above the national average. For this most recent report the current quarterly data for March 2016 to May 2016, eleven measures were above the national average.

The changes over the previous four quarters continue to indicate positive trending. Quality of food fell by 6.1% and response to problems fell by less than one percent.

|                             | Jun-Aug | Sep-Nov | Dec 15-Feb | Mar-May |        |         | National | Diff From     | % Diff From   |
|-----------------------------|---------|---------|------------|---------|--------|---------|----------|---------------|---------------|
|                             | 2015    | 2015    | 2016       | 2016    | Change | %Change | Average  | National Avg. | National Avg. |
| <b>Overall Satisfaction</b> | 4.10    | 3.97    | 4.09       | 4.36    | 0.26   | 6.3%    | 4.13     | 0.23          | 5.6%          |
| Nursing Care                | 4.24    | 4.14    | 4.54       | 4.32    | 0.08   | 1.9%    | 4.30     | 0.02          | 0.5%          |
| Dining Service              | 3.77    | 3.44    | 3.80       | 4.17    | 0.40   | 10.6%   | 3.99     | 0.18          | 4.5%          |
| Quality of Food             | 3.63    | 3.28    | 3.68       | 3.41    | (0.22) | (6.1%)  | 3.64     | (0.23)        | (6.3%)        |
| Cleanliness                 | 4.32    | 4.03    | 4.39       | 4.54    | 0.22   | 5.1%    | 4.40     | 0.14          | 3.2%          |
| Individual Needs            | 4.24    | 4.00    | 4.23       | 4.25    | 0.01   | 0.2%    | 4.29     | (0.04)        | (0.9%)        |
| Laundry Service             | 3.48    | 3.58    | 4.13       | 4.22    | 0.74   | 21.3%   | 4.16     | 0.06          | 1.4%          |
| Communication               | 4.10    | 4.10    | 4.18       | 4.21    | 0.11   | 2.7%    | 4.23     | (0.02)        | (0.5%)        |
| <b>Response to Problems</b> | 4.06    | 4.13    | 4.13       | 4.04    | (0.02) | (0.5%)  | 4.29     | (0.25)        | (5.8%)        |
| Dignity and Respect         | 4.51    | 4.47    | 4.69       | 4.79    | 0.28   | 6.2%    | 4.59     | 0.20          | 4.4%          |
| Recommend to Others         | 4.26    | 4.26    | 4.26       | 4.46    | 0.20   | 4.7%    | 4.31     | 0.15          | 3.5%          |
| Activities                  | 4.14    | 4.35    | 4.21       | 4.42    | 0.28   | 6.8%    | 4.35     | 0.07          | 1.6%          |
| Professional Therapy        | 4.30    | 4.50    | 4.70       | 4.33    | 0.03   | 0.7%    | 4.52     | (0.19)        | (4.2%)        |
| Admission Process           | 4.52    | 4.37    | 4.73       | 4.67    | 0.15   | 3.3%    | 4.52     | 0.15          | 3.3%          |
| Safety and Security         | 4.56    | 4.34    | 4.54       | 4.68    | 0.12   | 2.6%    | 4.50     | 0.18          | 4.0%          |
| Combined Average            | 4.15    | 4.05    | 4.29       | 4.34    | 0.19   | 4.6%    | 4.29     | 0.05          | 1.2%          |

As indicated in last month's report, laundry services has shown significant improvement with improvements in reducing lost personnel clothing and improving turnaround times. Between May 2015 and November 2015, the monthly scores ranged between 3.38 and 3.62 for an average score of 3.50. Since December, the monthly scores have ranged between 4.0 and 4.25 for an average score of 4.18.