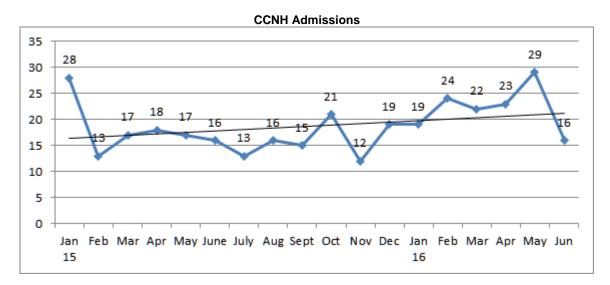

## CNA Staffing

CNA staffing fell from 88.8 in May to 73.1 in June.

In May, there were 2 hires and 5 separations. There were three terminations, two for attendance issues and the third for substandard behavior. There was one retirement, one resignation for relocation due to the husband transferring, and one resignation that HR was unable to get a reason. June's numbers will show four hires and 5 separations. Interviews did slowdown in May but have been increasing in June with the turnover. Applications are strong and we expect to get back up to full staffing.

The retention rate calculation for April is provided below. The rate falls again in April due to the increase in the total number of CNAs employed increasing from 97 in March to 103. The number of CNAs employed one year or more was unchanged at 45 in March and April.

|                             | Dec   | Jan 16 | Feb   | Mar   | Apr   | Мау   |
|-----------------------------|-------|--------|-------|-------|-------|-------|
| Employed <1 Year            | 28    | 48     | 45    | 52    | 58    | 51    |
| Employed for 1 Year or More | 42    | 42     | 43    | 45    | 45    | 45    |
| Total # of CNAs             | 81    | 90     | 88    | 97    | 103   | 96    |
| Retention Rate              | 51.9% | 46.7%  | 48.9% | 46.4% | 43.7% | 46.9% |