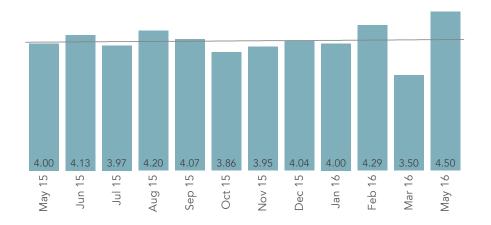

As indicated in last month's report, laundry services has shown significant improvement with improvements in reducing lost personnel clothing and improving turnaround times. Between May 2015 and November 2015, the monthly scores ranged between 3.38 and 3.62 for an average score of 3.50. Since December, the monthly scores have ranged between 4.0 and 4.25 for an average score of 4.18.