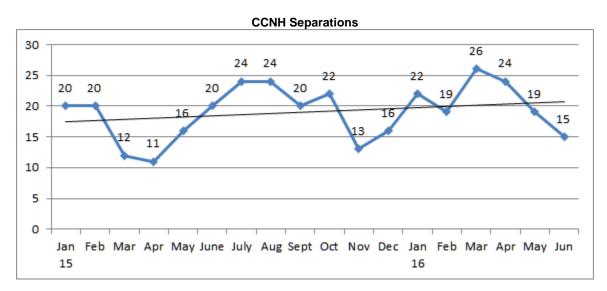

**Monthly CNA Retention** 

The turnover rate calculation for April is provided below. The turnover rate falls again in April due to the increase in the total number of CNAs. The CNA separations totaled 64 for the most recent 12 month look-back, which is one more from the March total.

| Monthly CNA Turnover                           |       |       |       |       |       |       |  |  |  |  |  |  |  |
|------------------------------------------------|-------|-------|-------|-------|-------|-------|--|--|--|--|--|--|--|
| Dec Jan 16 Feb Mar Apr May                     |       |       |       |       |       |       |  |  |  |  |  |  |  |
| Rolling 12 month separations 63 64 67 63 64 63 |       |       |       |       |       |       |  |  |  |  |  |  |  |
| Total # of CNAs 81 90 88 97 103                |       |       |       |       |       |       |  |  |  |  |  |  |  |
| Turnover Rate                                  | 77.8% | 71.1% | 76.1% | 64.9% | 62.1% | 65.6% |  |  |  |  |  |  |  |