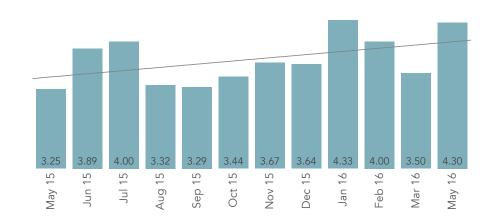

|                      |      | 141  | aron an | u iviay ZU i | U |              |               |              |
|----------------------|------|------|---------|--------------|---|--------------|---------------|--------------|
|                      |      |      |         |              |   |              | Diff From     | % Diff From  |
|                      | Mar  | May  | Change  | % Change     |   | National Avg | National Avg. | National Avg |
| Overall Satisfaction | 3.50 | 4.50 | 1.00    | 28.6%        |   | 4.13         | 0.37          | 9.0%         |
| Nursing Care         | 3.00 | 4.54 | 1.54    | 51.3%        |   | 4.30         | 0.24          | 5.6%         |
| Dining Service       | 3.50 | 4.30 | 0.80    | 22.9%        |   | 3.99         | 0.31          | 7.8%         |
| Quality of Food      | 3.25 | 3.44 | 0.19    | 5.8%         |   | 3.64         | (0.20)        | (5.5%)       |
| Cleanliness          | 4.25 | 4.58 | 0.33    | 7.8%         |   | 4.40         | 0.18          | 4.1%         |
| Individual Needs     | 3.00 | 4.46 | 1.46    | 48.7%        |   | 4.29         | 0.17          | 4.0%         |
| Laundry Service      |      | 4.22 | 4.22    | n/a          |   | 4.16         | 0.06          | 1.4%         |
| Communication        | 3.50 | 4.33 | 0.83    | 23.7%        |   | 4.23         | 0.10          | 2.4%         |
| Response to Problems | 3.75 | 4.08 | 0.33    | 8.8%         |   | 4.29         | (0.21)        | (4.9%)       |
| Dignity and Respect  | 5.00 | 4.75 | (0.25)  | (5.0%)       |   | 4.59         | 0.16          | 3.5%         |
| Recommend to Others  | 4.00 | 4.55 | 0.55    | 13.8%        |   | 4.31         | 0.24          | 5.6%         |
| Activities           | 4.00 | 4.45 | 0.45    | 11.3%        |   | 4.35         | 0.10          | 2.3%         |
| Professional Therapy | 4.50 | 4.29 | (0.21)  | (4.7%)       |   | 4.52         | (0.23)        | (5.1%)       |
| Admission Process    | 4.50 | 4.70 | 0.20    | 4.4%         |   | 4.52         | 0.18          | 4.0%         |
| Safety and Security  | 4.25 | 4.75 | 0.50    | 11.8%        |   | 4.50         | 0.25          | 5.6%         |
| Combined Average     | 3.85 | 4.42 | 0.57    | 14.8%        |   | 4.29         | 0.13          | 3.0%         |

#### Monthly Pinnacle Scores March and May 2016