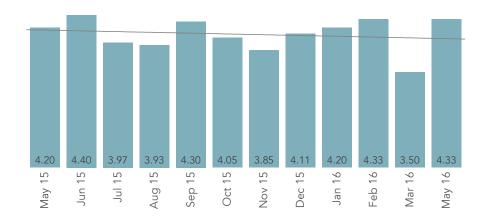

## Quarterly Pinnacle Scores

The accompanying charts summarize the Pinnacle scores using a rolling four-quarter history for the period June 2015 through May 2016.

In last month's report for the period, the quarterly data for Jan 2016 through March 2016) showed six measures that were above the national average. For this most recent report the current quarterly data for March 2016 to May 2016, eleven measures were above the national average.

The changes over the previous four quarters continue to indicate positive trending. Quality of food fell by 6.1% and response to problems fell by less than one percent.

|                             | Jun-Aug | Sep-Nov | Dec 15-Feb | Mar-May |        |         | National | Diff From     | % Diff From   |
|-----------------------------|---------|---------|------------|---------|--------|---------|----------|---------------|---------------|
|                             | 2015    | 2015    | 2016       | 2016    | Change | %Change | Average  | National Avg. | National Avg. |
| <b>Overall Satisfaction</b> | 4.10    | 3.97    | 4.09       | 4.36    | 0.26   | 6.3%    | 4.13     | 0.23          | 5.6%          |
| Nursing Care                | 4.24    | 4.14    | 4.54       | 4.32    | 0.08   | 1.9%    | 4.30     | 0.02          | 0.5%          |
| Dining Service              | 3.77    | 3.44    | 3.80       | 4.17    | 0.40   | 10.6%   | 3.99     | 0.18          | 4.5%          |
| Quality of Food             | 3.63    | 3.28    | 3.68       | 3.41    | (0.22) | (6.1%)  | 3.64     | (0.23)        | (6.3%)        |
| Cleanliness                 | 4.32    | 4.03    | 4.39       | 4.54    | 0.22   | 5.1%    | 4.40     | 0.14          | 3.2%          |
| Individual Needs            | 4.24    | 4.00    | 4.23       | 4.25    | 0.01   | 0.2%    | 4.29     | (0.04)        | (0.9%)        |
| Laundry Service             | 3.48    | 3.58    | 4.13       | 4.22    | 0.74   | 21.3%   | 4.16     | 0.06          | 1.4%          |
| Communication               | 4.10    | 4.10    | 4.18       | 4.21    | 0.11   | 2.7%    | 4.23     | (0.02)        | (0.5%)        |
| <b>Response to Problems</b> | 4.06    | 4.13    | 4.13       | 4.04    | (0.02) | (0.5%)  | 4.29     | (0.25)        | (5.8%)        |
| Dignity and Respect         | 4.51    | 4.47    | 4.69       | 4.79    | 0.28   | 6.2%    | 4.59     | 0.20          | 4.4%          |
| Recommend to Others         | 4.26    | 4.26    | 4.26       | 4.46    | 0.20   | 4.7%    | 4.31     | 0.15          | 3.5%          |
| Activities                  | 4.14    | 4.35    | 4.21       | 4.42    | 0.28   | 6.8%    | 4.35     | 0.07          | 1.6%          |
| Professional Therapy        | 4.30    | 4.50    | 4.70       | 4.33    | 0.03   | 0.7%    | 4.52     | (0.19)        | (4.2%)        |
| Admission Process           | 4.52    | 4.37    | 4.73       | 4.67    | 0.15   | 3.3%    | 4.52     | 0.15          | 3.3%          |
| Safety and Security         | 4.56    | 4.34    | 4.54       | 4.68    | 0.12   | 2.6%    | 4.50     | 0.18          | 4.0%          |
| Combined Average            | 4.15    | 4.05    | 4.29       | 4.34    | 0.19   | 4.6%    | 4.29     | 0.05          | 1.2%          |

## Pinnacle Survey – Quarterly Scores June 2015 through May 2016

## Pinnacle Survey – Quarterly Scores June 2015 through May 2016

May 2016

CUSTOMER SATISFACTION

**BENCHMARKS** 

PINNACLE QUALITY INSIGHT