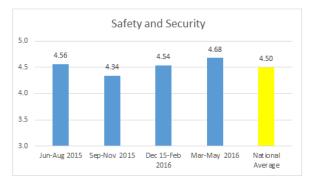

The changes over the previous four quarters continue to indicate positive trending. Quality of food fell by 6.1% and response to problems fell by less than one percent.

|                             | Jun-Aug | Sep-Nov | Dec 15-Feb | Mar-May |        |         | National | Diff From     | % Diff From   |
|-----------------------------|---------|---------|------------|---------|--------|---------|----------|---------------|---------------|
|                             | 2015    | 2015    | 2016       | 2016    | Change | %Change | Average  | National Avg. | National Avg. |
| <b>Overall Satisfaction</b> | 4.10    | 3.97    | 4.09       | 4.36    | 0.26   | 6.3%    | 4.13     | 0.23          | 5.6%          |
| Nursing Care                | 4.24    | 4.14    | 4.54       | 4.32    | 0.08   | 1.9%    | 4.30     | 0.02          | 0.5%          |
| Dining Service              | 3.77    | 3.44    | 3.80       | 4.17    | 0.40   | 10.6%   | 3.99     | 0.18          | 4.5%          |
| Quality of Food             | 3.63    | 3.28    | 3.68       | 3.41    | (0.22) | (6.1%)  | 3.64     | (0.23)        | (6.3%)        |
| Cleanliness                 | 4.32    | 4.03    | 4.39       | 4.54    | 0.22   | 5.1%    | 4.40     | 0.14          | 3.2%          |
| Individual Needs            | 4.24    | 4.00    | 4.23       | 4.25    | 0.01   | 0.2%    | 4.29     | (0.04)        | (0.9%)        |
| Laundry Service             | 3.48    | 3.58    | 4.13       | 4.22    | 0.74   | 21.3%   | 4.16     | 0.06          | 1.4%          |
| Communication               | 4.10    | 4.10    | 4.18       | 4.21    | 0.11   | 2.7%    | 4.23     | (0.02)        | (0.5%)        |
| <b>Response to Problems</b> | 4.06    | 4.13    | 4.13       | 4.04    | (0.02) | (0.5%)  | 4.29     | (0.25)        | (5.8%)        |
| Dignity and Respect         | 4.51    | 4.47    | 4.69       | 4.79    | 0.28   | 6.2%    | 4.59     | 0.20          | 4.4%          |
| Recommend to Others         | 4.26    | 4.26    | 4.26       | 4.46    | 0.20   | 4.7%    | 4.31     | 0.15          | 3.5%          |
| Activities                  | 4.14    | 4.35    | 4.21       | 4.42    | 0.28   | 6.8%    | 4.35     | 0.07          | 1.6%          |
| Professional Therapy        | 4.30    | 4.50    | 4.70       | 4.33    | 0.03   | 0.7%    | 4.52     | (0.19)        | (4.2%)        |
| Admission Process           | 4.52    | 4.37    | 4.73       | 4.67    | 0.15   | 3.3%    | 4.52     | 0.15          | 3.3%          |
| Safety and Security         | 4.56    | 4.34    | 4.54       | 4.68    | 0.12   | 2.6%    | 4.50     | 0.18          | 4.0%          |
| Combined Average            | 4.15    | 4.05    | 4.29       | 4.34    | 0.19   | 4.6%    | 4.29     | 0.05          | 1.2%          |