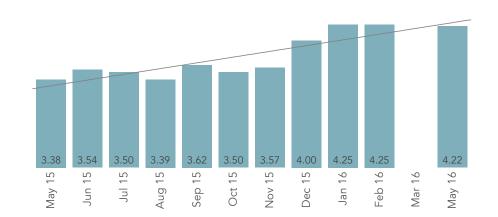

As indicated in last month's report, laundry services has shown significant improvement with improvements in reducing lost personnel clothing and improving turnaround times. Between May 2015 and November 2015, the monthly scores ranged between 3.38 and 3.62 for an average score of 3.50. Since December, the monthly scores have ranged between 4.0 and 4.25 for an average score of 4.18.

## Pinnacle Survey – Quarterly Scores June 2015 through May 2016

## Pinnacle Survey – Quarterly Scores June 2015 through May 2016

May 2016

CUSTOMER SATISFACTION

**BENCHMARKS** 

PINNACLE QUALITY INSIGHT