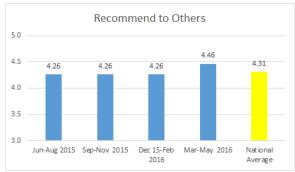

The changes over the previous four quarters continue to indicate positive trending. Quality of food fell by 6.1% and response to problems fell by less than one percent.

|                             | Jun-Aug | Sep-Nov | Dec 15-Feb | Mar-May |        |         | National | Diff From     | % Diff From   |
|-----------------------------|---------|---------|------------|---------|--------|---------|----------|---------------|---------------|
|                             | 2015    | 2015    | 2016       | 2016    | Change | %Change | Average  | National Avg. | National Avg. |
| <b>Overall Satisfaction</b> | 4.10    | 3.97    | 4.09       | 4.36    | 0.26   | 6.3%    | 4.13     | 0.23          | 5.6%          |
| Nursing Care                | 4.24    | 4.14    | 4.54       | 4.32    | 0.08   | 1.9%    | 4.30     | 0.02          | 0.5%          |
| Dining Service              | 3.77    | 3.44    | 3.80       | 4.17    | 0.40   | 10.6%   | 3.99     | 0.18          | 4.5%          |
| Quality of Food             | 3.63    | 3.28    | 3.68       | 3.41    | (0.22) | (6.1%)  | 3.64     | (0.23)        | (6.3%)        |
| Cleanliness                 | 4.32    | 4.03    | 4.39       | 4.54    | 0.22   | 5.1%    | 4.40     | 0.14          | 3.2%          |
| Individual Needs            | 4.24    | 4.00    | 4.23       | 4.25    | 0.01   | 0.2%    | 4.29     | (0.04)        | (0.9%)        |
| Laundry Service             | 3.48    | 3.58    | 4.13       | 4.22    | 0.74   | 21.3%   | 4.16     | 0.06          | 1.4%          |
| Communication               | 4.10    | 4.10    | 4.18       | 4.21    | 0.11   | 2.7%    | 4.23     | (0.02)        | (0.5%)        |
| <b>Response to Problems</b> | 4.06    | 4.13    | 4.13       | 4.04    | (0.02) | (0.5%)  | 4.29     | (0.25)        | (5.8%)        |
| Dignity and Respect         | 4.51    | 4.47    | 4.69       | 4.79    | 0.28   | 6.2%    | 4.59     | 0.20          | 4.4%          |
| Recommend to Others         | 4.26    | 4.26    | 4.26       | 4.46    | 0.20   | 4.7%    | 4.31     | 0.15          | 3.5%          |
| Activities                  | 4.14    | 4.35    | 4.21       | 4.42    | 0.28   | 6.8%    | 4.35     | 0.07          | 1.6%          |
| Professional Therapy        | 4.30    | 4.50    | 4.70       | 4.33    | 0.03   | 0.7%    | 4.52     | (0.19)        | (4.2%)        |
| Admission Process           | 4.52    | 4.37    | 4.73       | 4.67    | 0.15   | 3.3%    | 4.52     | 0.15          | 3.3%          |
| Safety and Security         | 4.56    | 4.34    | 4.54       | 4.68    | 0.12   | 2.6%    | 4.50     | 0.18          | 4.0%          |
| Combined Average            | 4.15    | 4.05    | 4.29       | 4.34    | 0.19   | 4.6%    | 4.29     | 0.05          | 1.2%          |

# Recommend to Others

May 2016