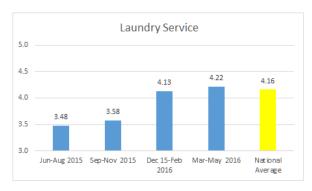

The changes over the previous four quarters continue to indicate positive trending. Quality of food fell by 6.1% and response to problems fell by less than one percent.

|                             | Jun-Aug | Sep-Nov | Dec 15-Feb | Mar-May |        |         | National | Diff From     | % Diff From   |
|-----------------------------|---------|---------|------------|---------|--------|---------|----------|---------------|---------------|
|                             | 2015    | 2015    | 2016       | 2016    | Change | %Change | Average  | National Avg. | National Avg. |
| <b>Overall Satisfaction</b> | 4.10    | 3.97    | 4.09       | 4.36    | 0.26   | 6.3%    | 4.13     | 0.23          | 5.6%          |
| Nursing Care                | 4.24    | 4.14    | 4.54       | 4.32    | 0.08   | 1.9%    | 4.30     | 0.02          | 0.5%          |
| Dining Service              | 3.77    | 3.44    | 3.80       | 4.17    | 0.40   | 10.6%   | 3.99     | 0.18          | 4.5%          |
| Quality of Food             | 3.63    | 3.28    | 3.68       | 3.41    | (0.22) | (6.1%)  | 3.64     | (0.23)        | (6.3%)        |
| Cleanliness                 | 4.32    | 4.03    | 4.39       | 4.54    | 0.22   | 5.1%    | 4.40     | 0.14          | 3.2%          |
| Individual Needs            | 4.24    | 4.00    | 4.23       | 4.25    | 0.01   | 0.2%    | 4.29     | (0.04)        | (0.9%)        |
| Laundry Service             | 3.48    | 3.58    | 4.13       | 4.22    | 0.74   | 21.3%   | 4.16     | 0.06          | 1.4%          |
| Communication               | 4.10    | 4.10    | 4.18       | 4.21    | 0.11   | 2.7%    | 4.23     | (0.02)        | (0.5%)        |
| <b>Response to Problems</b> | 4.06    | 4.13    | 4.13       | 4.04    | (0.02) | (0.5%)  | 4.29     | (0.25)        | (5.8%)        |
| Dignity and Respect         | 4.51    | 4.47    | 4.69       | 4.79    | 0.28   | 6.2%    | 4.59     | 0.20          | 4.4%          |
| Recommend to Others         | 4.26    | 4.26    | 4.26       | 4.46    | 0.20   | 4.7%    | 4.31     | 0.15          | 3.5%          |
| Activities                  | 4.14    | 4.35    | 4.21       | 4.42    | 0.28   | 6.8%    | 4.35     | 0.07          | 1.6%          |
| Professional Therapy        | 4.30    | 4.50    | 4.70       | 4.33    | 0.03   | 0.7%    | 4.52     | (0.19)        | (4.2%)        |
| Admission Process           | 4.52    | 4.37    | 4.73       | 4.67    | 0.15   | 3.3%    | 4.52     | 0.15          | 3.3%          |
| Safety and Security         | 4.56    | 4.34    | 4.54       | 4.68    | 0.12   | 2.6%    | 4.50     | 0.18          | 4.0%          |
| Combined Average            | 4.15    | 4.05    | 4.29       | 4.34    | 0.19   | 4.6%    | 4.29     | 0.05          | 1.2%          |

As indicated in last month's report, laundry services has shown significant improvement with improvements in reducing lost personnel clothing and improving turnaround times. Between May 2015 and November 2015, the monthly scores ranged between 3.38 and 3.62 for an average score of 3.50. Since December, the monthly scores have ranged between 4.0 and 4.25 for an average score of 4.18.