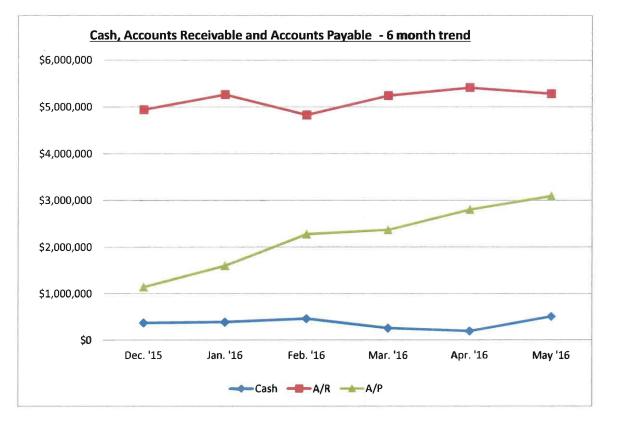

b. Cash Update

The board discussed this item during Item 8.b.

c. Census Development/Marketing

The board discussed this item during Item 8.b.