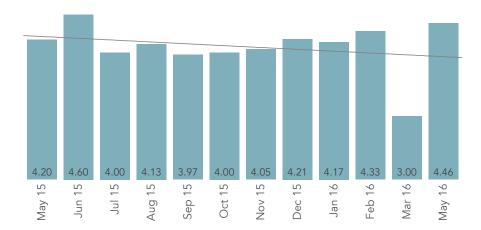

|                      |      | 141  | aron an | u iviay ZU i | U |              |               |              |
|----------------------|------|------|---------|--------------|---|--------------|---------------|--------------|
|                      |      |      |         |              |   |              | Diff From     | % Diff From  |
|                      | Mar  | May  | Change  | % Change     |   | National Avg | National Avg. | National Avg |
| Overall Satisfaction | 3.50 | 4.50 | 1.00    | 28.6%        |   | 4.13         | 0.37          | 9.0%         |
| Nursing Care         | 3.00 | 4.54 | 1.54    | 51.3%        |   | 4.30         | 0.24          | 5.6%         |
| Dining Service       | 3.50 | 4.30 | 0.80    | 22.9%        |   | 3.99         | 0.31          | 7.8%         |
| Quality of Food      | 3.25 | 3.44 | 0.19    | 5.8%         |   | 3.64         | (0.20)        | (5.5%)       |
| Cleanliness          | 4.25 | 4.58 | 0.33    | 7.8%         |   | 4.40         | 0.18          | 4.1%         |
| Individual Needs     | 3.00 | 4.46 | 1.46    | 48.7%        |   | 4.29         | 0.17          | 4.0%         |
| Laundry Service      |      | 4.22 | 4.22    | n/a          |   | 4.16         | 0.06          | 1.4%         |
| Communication        | 3.50 | 4.33 | 0.83    | 23.7%        |   | 4.23         | 0.10          | 2.4%         |
| Response to Problems | 3.75 | 4.08 | 0.33    | 8.8%         |   | 4.29         | (0.21)        | (4.9%)       |
| Dignity and Respect  | 5.00 | 4.75 | (0.25)  | (5.0%)       |   | 4.59         | 0.16          | 3.5%         |
| Recommend to Others  | 4.00 | 4.55 | 0.55    | 13.8%        |   | 4.31         | 0.24          | 5.6%         |
| Activities           | 4.00 | 4.45 | 0.45    | 11.3%        |   | 4.35         | 0.10          | 2.3%         |
| Professional Therapy | 4.50 | 4.29 | (0.21)  | (4.7%)       |   | 4.52         | (0.23)        | (5.1%)       |
| Admission Process    | 4.50 | 4.70 | 0.20    | 4.4%         |   | 4.52         | 0.18          | 4.0%         |
| Safety and Security  | 4.25 | 4.75 | 0.50    | 11.8%        |   | 4.50         | 0.25          | 5.6%         |
| Combined Average     | 3.85 | 4.42 | 0.57    | 14.8%        |   | 4.29         | 0.13          | 3.0%         |

#### Monthly Pinnacle Scores March and May 2016