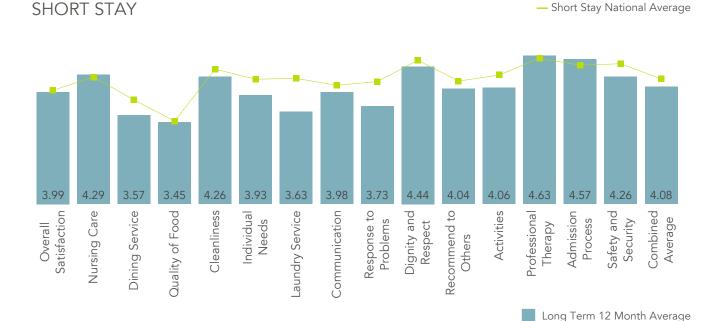

## Issue 3 Quality of Care (Continued)

As noted last month, there were no April interviews and it was thought that there would also be no May interviews. However, 15 interviews were conducted in May and the results are summarized below and compared to the March score. Keep in mind that the March scores were tabulated with a very small sample size of less than 5 interviews which makes a comparison between March and May difficult.

However, comparing the May data against the national average scores does show that 13 of the 16 scores were above the national averages. Quality of food, response to problems and professional therapy were the three measures that fell below the national average.

#### Monthly Pinnacle Scores March and May 2016