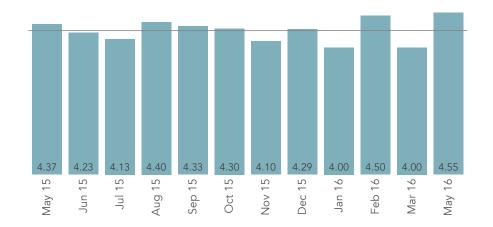

## Quarterly Pinnacle Scores

The accompanying charts summarize the Pinnacle scores using a rolling four-quarter history for the period June 2015 through May 2016.

In last month's report for the period, the quarterly data for Jan 2016 through March 2016) showed six measures that were above the national average. For this most recent report the current quarterly data for March 2016 to May 2016, eleven measures were above the national average.

The changes over the previous four quarters continue to indicate positive trending. Quality of food fell by 6.1% and response to problems fell by less than one percent.

|                             | Jun-Aug | Sep-Nov | Dec 15-Feb | Mar-May |        |         | National | Diff From     | % Diff From   |
|-----------------------------|---------|---------|------------|---------|--------|---------|----------|---------------|---------------|
|                             | 2015    | 2015    | 2016       | 2016    | Change | %Change | Average  | National Avg. | National Avg. |
| <b>Overall Satisfaction</b> | 4.10    | 3.97    | 4.09       | 4.36    | 0.26   | 6.3%    | 4.13     | 0.23          | 5.6%          |
| Nursing Care                | 4.24    | 4.14    | 4.54       | 4.32    | 0.08   | 1.9%    | 4.30     | 0.02          | 0.5%          |
| Dining Service              | 3.77    | 3.44    | 3.80       | 4.17    | 0.40   | 10.6%   | 3.99     | 0.18          | 4.5%          |
| Quality of Food             | 3.63    | 3.28    | 3.68       | 3.41    | (0.22) | (6.1%)  | 3.64     | (0.23)        | (6.3%)        |
| Cleanliness                 | 4.32    | 4.03    | 4.39       | 4.54    | 0.22   | 5.1%    | 4.40     | 0.14          | 3.2%          |
| Individual Needs            | 4.24    | 4.00    | 4.23       | 4.25    | 0.01   | 0.2%    | 4.29     | (0.04)        | (0.9%)        |
| Laundry Service             | 3.48    | 3.58    | 4.13       | 4.22    | 0.74   | 21.3%   | 4.16     | 0.06          | 1.4%          |
| Communication               | 4.10    | 4.10    | 4.18       | 4.21    | 0.11   | 2.7%    | 4.23     | (0.02)        | (0.5%)        |
| <b>Response to Problems</b> | 4.06    | 4.13    | 4.13       | 4.04    | (0.02) | (0.5%)  | 4.29     | (0.25)        | (5.8%)        |
| Dignity and Respect         | 4.51    | 4.47    | 4.69       | 4.79    | 0.28   | 6.2%    | 4.59     | 0.20          | 4.4%          |
| Recommend to Others         | 4.26    | 4.26    | 4.26       | 4.46    | 0.20   | 4.7%    | 4.31     | 0.15          | 3.5%          |
| Activities                  | 4.14    | 4.35    | 4.21       | 4.42    | 0.28   | 6.8%    | 4.35     | 0.07          | 1.6%          |
| Professional Therapy        | 4.30    | 4.50    | 4.70       | 4.33    | 0.03   | 0.7%    | 4.52     | (0.19)        | (4.2%)        |
| Admission Process           | 4.52    | 4.37    | 4.73       | 4.67    | 0.15   | 3.3%    | 4.52     | 0.15          | 3.3%          |
| Safety and Security         | 4.56    | 4.34    | 4.54       | 4.68    | 0.12   | 2.6%    | 4.50     | 0.18          | 4.0%          |
| Combined Average            | 4.15    | 4.05    | 4.29       | 4.34    | 0.19   | 4.6%    | 4.29     | 0.05          | 1.2%          |