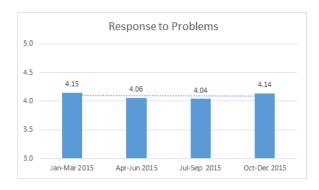

- 1. Nursing care
- 2. Dining service
- 3. Quality of food
- 4. Cleanliness
- 5. Laundry
- 6. Professional therapy
- 7. Admission process

The following measures show a four-quarter trend down:

- 1. Overall satisfaction
- 2. Individual needs
- 3. Communication
- 4. Response to problems
- 5. Dignity and respect
- 6. Recommend to others
- 7. Activities
- 8. Safety and security
- 9. Combined average

## Pinnacle Survey – Quarterly Scores January 2015 through December 2015

## Pinnacle Survey – Quarterly Scores January 2015 through December 2015

— Illinois State Comparison

## Response to Problems