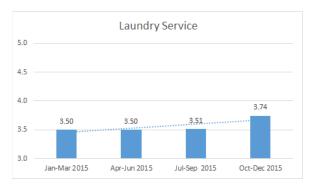

#### **Quality of Care (Continued)**

The accompanying charts summarize the Pinnacle scores using a rolling four-quarter history for the period January 2015 through December 2015.

The following measures show a four quarter trend up:

- 1. Nursing care
- 2. Dining service
- 3. Quality of food
- 4. Cleanliness
- 5. Laundry
- 6. Professional therapy
- 7. Admission process

The following measures show a four-quarter trend down:

- 1. Overall satisfaction
- 2. Individual needs
- 3. Communication
- 4. Response to problems
- 5. Dignity and respect
- 6. Recommend to others
- 7. Activities
- 8. Safety and security
- 9. Combined average

## Pinnacle Survey – Quarterly Scores January 2015 through December 2015