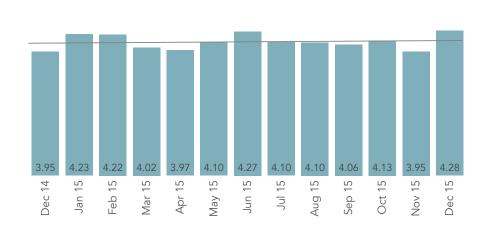

## CUSTOMER SATISFACTION SHORT STAY vs. LONG TERM

http://pinnacleqi.com/reports/shortstay

Long Term 12 Month Average

Long Term National Average

percentage that rated

Recommend to Others as a 4 or 5.

70.8%

86.3% National Average

## LONG TERM

#### LONG TERM SATISFACTION RATE

percentage that rated Recommend to Others as a 4 or 5.

86.1%

79.7% National Average

http://pinnacleqi.com/reports/resident