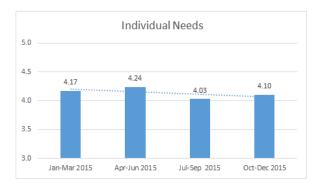

#### **Quality of Care (Continued)**

The accompanying charts summarize the Pinnacle scores using a rolling four-quarter history for the period January 2015 through December 2015.

The following measures show a four quarter trend up:

- 1. Nursing care
- 2. Dining service
- 3. Quality of food
- 4. Cleanliness
- 5. Laundry
- 6. Professional therapy
- 7. Admission process

The following measures show a four-quarter trend down:

- 1. Overall satisfaction
- 2. Individual needs
- 3. Communication
- 4. Response to problems
- 5. Dignity and respect
- 6. Recommend to others
- 7. Activities
- 8. Safety and security
- 9. Combined average

## Pinnacle Survey – Quarterly Scores January 2015 through December 2015