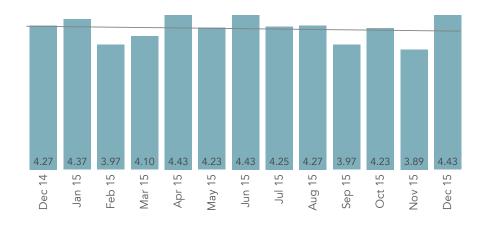

Issue 3 Quality of Care (Continued)

Please see attached Pinnacle Satisfaction Survey for December 2015. Fifteen surveys were conducted in the month of December.

| Scores Up            | Nov  | Dec  |
|----------------------|------|------|
| Overall satisfaction | 3.95 | 4.04 |
| Nursing care         | 4.10 | 4.58 |
| Quality of food      | 3.44 | 3.79 |
| Cleanliness          | 3.89 | 4.43 |
| Individual needs     | 4.05 | 4.21 |
| Laundry service      | 3.57 | 4.00 |
| Communication        | 3.85 | 4.11 |
| Response to problems | 4.20 | 4.31 |
| Dignity and Respect  | 4.20 | 4.71 |
| Recommend to others  | 4.10 | 4.29 |
| Professional therapy | 4.42 | 4.75 |
| Admission process    | 4.00 | 4.82 |
| Safety and security  | 4.22 | 4.43 |
| Combined average     | 3.95 | 4.28 |

| Scores Down | Nov  | Dec  |
|-------------|------|------|
| Dining      | 3.67 | 3.64 |
| Activities  | 4.25 | 4.18 |