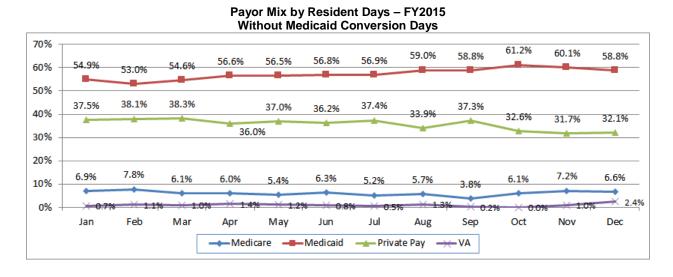

#### b. Monthly Financial/Management Report

Mr. Gima reported that the resident census continues to decrease, but hospital referrals have increased and admissions are beginning to increase.

Mr. Gima noted that a net loss of \$68,590 and a cash loss of \$9,776 were experienced in November with an ending cash balance of \$373,836. Accounts receivable increased and accounts payable increased. Medicaid payments continue to be paid monthly.