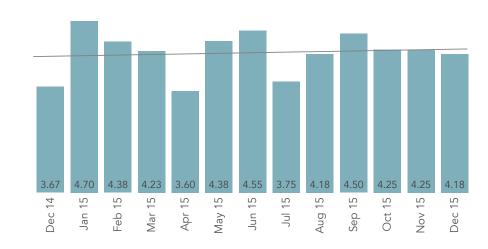

| Scores Down | Nov  | Dec  |
|-------------|------|------|
| Dining      | 3.67 | 3.64 |
| Activities  | 4.25 | 4.18 |

#### **Quality of Care (Continued)**

The accompanying charts summarize the Pinnacle scores using a rolling four-quarter history for the period January 2015 through December 2015.

The following measures show a four quarter trend up:

- 1. Nursing care
- 2. Dining service
- 3. Quality of food
- 4. Cleanliness
- 5. Laundry
- 6. Professional therapy
- 7. Admission process

The following measures show a four-quarter trend down:

- 1. Overall satisfaction
- 2. Individual needs
- 3. Communication
- 4. Response to problems
- 5. Dignity and respect
- 6. Recommend to others
- 7. Activities
- 8. Safety and security
- 9. Combined average