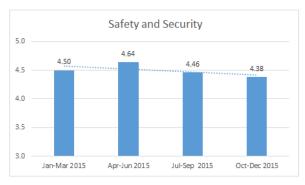

- 1. Nursing care
- 2. Dining service
- 3. Quality of food
- 4. Cleanliness
- 5. Laundry
- 6. Professional therapy
- 7. Admission process

The following measures show a four-quarter trend down:

- 1. Overall satisfaction
- 2. Individual needs
- 3. Communication
- 4. Response to problems
- 5. Dignity and respect
- 6. Recommend to others
- 7. Activities
- 8. Safety and security
- 9. Combined average

## Pinnacle Survey – Quarterly Scores January 2015 through December 2015

## Pinnacle Survey – Quarterly Scores January 2015 through December 2015

— Illinois State Comparison

|                      | AVERAGES |                  |      | BE       | NCHMARI         | KS               | QUA          | AVERAG        | GES  | RESPONSE PERCENTAGES |      |       |               |      |       |             |      |
|----------------------|----------|------------------|------|----------|-----------------|------------------|--------------|---------------|------|----------------------|------|-------|---------------|------|-------|-------------|------|
|                      | Dec 15   | Last 3<br>Months |      | ? Months | National<br>AVG | Best in<br>Class | Corp.<br>AVG | Oct-          | Jul- | Apr-                 | Jan- |       | op 2 Satisfie |      |       | n 2 Dissati |      |
|                      |          | IVIOIILIIS       | AVG  | Variance | AVG             | Class            | AVG          | Dec           | Sep  | Jun                  | Mar  | Month | QRTR          | Year | Month | QRTR        | Year |
| Overall Satisfaction | 4.04     | 3.96             | 4.04 | -0.12    | 4.16            | 4.50             | -            | <b>J</b> 3.96 | 4.08 | 3.97                 | 4.12 | 86%   | 74%           | 80%  | 14%   | 9%          | 5%   |
| Nursing Care         | 4.58     | 4.34             | 4.20 | -0.13    | 4.33            | 4.58             | -            | 1 4.34        | 4.15 | 4.19                 | 4.17 | 100%  | 88%           | 83%  | 0%    | 3%          | 4%   |
| Dining Service       | 3.64     | 3.59             | 3.54 | -0.65    | 4.19            | 4.48             | -            | 1 3.59        | 3.55 | 3.54                 | 3.47 | 50%   | 50%           | 50%  | 21%   | 16%         | 17%  |
| Quality of Food      | 3.79     | 3.45             | 3.40 | -0.27    | 3.67            | 4.11             | -            | <b>1</b> 3.45 | 3.54 | 3.43                 | 3.17 | 43%   | 38%           | 40%  | 14%   | 19%         | 18%  |
| Cleanliness          | 4.43     | 4.22             | 4.22 | -0.20    | 4.42            | 4.71             | -            | <b>4</b> .22  | 4.16 | 4.37                 | 4.14 | 86%   | 79%           | 81%  | 0%    | 0%          | 2%   |
| Individual Needs     | 4.21     | 4.10             | 4.14 | -0.17    | 4.31            | 4.57             | -            | <b>4</b> .10  | 4.03 | 4.24                 | 4.17 | 79%   | 71%           | 78%  | 0%    | 0%          | 5%   |
| Laundry Service      | 4.00     | 3.74             | 3.54 | -0.61    | 4.15            | 4.47             | -            | <b>1</b> 3.74 | 3.51 | 3.50                 | 3.50 | 88%   | 74%           | 57%  | 13%   | 16%         | 18%  |
| Communication        | 4.11     | 4.01             | 4.11 | -0.21    | 4.32            | 4.63             | -            | <b>4</b> .01  | 4.07 | 4.22                 | 4.13 | 71%   | 69%           | 77%  | 7%    | 9%          | 6%   |
| Response to Problems | 4.31     | 4.14             | 4.09 | -0.21    | 4.31            | 4.61             | -            | 1 4.14        | 4.04 | 4.06                 | 4.15 | 85%   | 79%           | 78%  | 8%    | 9%          | 7%   |
| Dignity and Respect  | 4.71     | 4.60             | 4.56 | -0.05    | 4.61            | 4.80             | -            | 1 4.60        | 4.49 | 4.52                 | 4.64 | 93%   | 94%           | 90%  | 0%    | 0%          | 2%   |
| Recommend to Others  | 4.29     | 4.24             | 4.29 | -0.04    | 4.33            | 4.70             | -            | <b>4</b> .24  | 4.29 | 4.24                 | 4.40 | 86%   | 76%           | 84%  | 14%   | 6%          | 4%   |
| Activities           | 4.18     | 4.22             | 4.24 | -0.13    | 4.37            | 4.61             | -            | <b>4</b> .22  | 4.10 | 4.20                 | 4.42 | 82%   | 87%           | 83%  | 9%    | 9%          | 8%   |
| Professional Therapy | 4.75     | 4.60             | 4.45 | -0.07    | 4.51            | 4.70             | -            | 1 4.60        | 4.44 | 4.18                 | 4.55 | 100%  | 100%          | 89%  | 0%    | 0%          | 3%   |
| Admission Process    | 4.82     | 4.76             | 4.54 | 0.00     | 4.54            | 4.73             | -            | <b>1</b> 4.76 | 4.33 | 4.44                 | 4.70 | 100%  | 100%          | 94%  | 0%    | 0%          | 3%   |
| Safety and Security  | 4.43     | 4.38             | 4.50 | -0.01    | 4.51            | 4.73             | -            | <b>4</b> .38  | 4.46 | 4.64                 | 4.50 | 86%   | 91%           | 93%  | 7%    | 6%          | 2%   |
| Combined Average     | 4.28     | 4.14             | 4.12 | -0.20    | 4.32            | 4.55             | -            | 1 4.14        | 4.09 | 4.12                 | 4.15 | 81%   | 77%           | 77%  | 7%    | 7%          | 7%   |