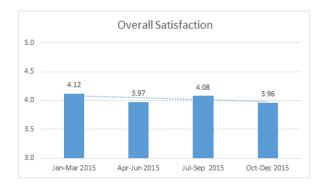

|                      | AVERAGES |                  |      | BE       | NCHMARI         | KS               | QUA          | AVERAG        | GES  | RESPONSE PERCENTAGES |      |       |               |      |       |             |      |
|----------------------|----------|------------------|------|----------|-----------------|------------------|--------------|---------------|------|----------------------|------|-------|---------------|------|-------|-------------|------|
|                      | Dec 15   | Last 3<br>Months |      | ? Months | National<br>AVG | Best in<br>Class | Corp.<br>AVG | Oct-          | Jul- | Apr-                 | Jan- |       | op 2 Satisfie |      |       | n 2 Dissati |      |
|                      |          | IVIOIILIIS       | AVG  | Variance | AVG             | Class            | AVG          | Dec           | Sep  | Jun                  | Mar  | Month | QRTR          | Year | Month | QRTR        | Year |
| Overall Satisfaction | 4.04     | 3.96             | 4.04 | -0.12    | 4.16            | 4.50             | -            | <b>J</b> 3.96 | 4.08 | 3.97                 | 4.12 | 86%   | 74%           | 80%  | 14%   | 9%          | 5%   |
| Nursing Care         | 4.58     | 4.34             | 4.20 | -0.13    | 4.33            | 4.58             | -            | 1 4.34        | 4.15 | 4.19                 | 4.17 | 100%  | 88%           | 83%  | 0%    | 3%          | 4%   |
| Dining Service       | 3.64     | 3.59             | 3.54 | -0.65    | 4.19            | 4.48             | -            | 1 3.59        | 3.55 | 3.54                 | 3.47 | 50%   | 50%           | 50%  | 21%   | 16%         | 17%  |
| Quality of Food      | 3.79     | 3.45             | 3.40 | -0.27    | 3.67            | 4.11             | -            | <b>1</b> 3.45 | 3.54 | 3.43                 | 3.17 | 43%   | 38%           | 40%  | 14%   | 19%         | 18%  |
| Cleanliness          | 4.43     | 4.22             | 4.22 | -0.20    | 4.42            | 4.71             | -            | <b>4</b> .22  | 4.16 | 4.37                 | 4.14 | 86%   | 79%           | 81%  | 0%    | 0%          | 2%   |
| Individual Needs     | 4.21     | 4.10             | 4.14 | -0.17    | 4.31            | 4.57             | -            | <b>4</b> .10  | 4.03 | 4.24                 | 4.17 | 79%   | 71%           | 78%  | 0%    | 0%          | 5%   |
| Laundry Service      | 4.00     | 3.74             | 3.54 | -0.61    | 4.15            | 4.47             | -            | <b>1</b> 3.74 | 3.51 | 3.50                 | 3.50 | 88%   | 74%           | 57%  | 13%   | 16%         | 18%  |
| Communication        | 4.11     | 4.01             | 4.11 | -0.21    | 4.32            | 4.63             | -            | <b>4</b> .01  | 4.07 | 4.22                 | 4.13 | 71%   | 69%           | 77%  | 7%    | 9%          | 6%   |
| Response to Problems | 4.31     | 4.14             | 4.09 | -0.21    | 4.31            | 4.61             | -            | 1 4.14        | 4.04 | 4.06                 | 4.15 | 85%   | 79%           | 78%  | 8%    | 9%          | 7%   |
| Dignity and Respect  | 4.71     | 4.60             | 4.56 | -0.05    | 4.61            | 4.80             | -            | 1 4.60        | 4.49 | 4.52                 | 4.64 | 93%   | 94%           | 90%  | 0%    | 0%          | 2%   |
| Recommend to Others  | 4.29     | 4.24             | 4.29 | -0.04    | 4.33            | 4.70             | -            | <b>4</b> .24  | 4.29 | 4.24                 | 4.40 | 86%   | 76%           | 84%  | 14%   | 6%          | 4%   |
| Activities           | 4.18     | 4.22             | 4.24 | -0.13    | 4.37            | 4.61             | -            | <b>4</b> .22  | 4.10 | 4.20                 | 4.42 | 82%   | 87%           | 83%  | 9%    | 9%          | 8%   |
| Professional Therapy | 4.75     | 4.60             | 4.45 | -0.07    | 4.51            | 4.70             | -            | 1 4.60        | 4.44 | 4.18                 | 4.55 | 100%  | 100%          | 89%  | 0%    | 0%          | 3%   |
| Admission Process    | 4.82     | 4.76             | 4.54 | 0.00     | 4.54            | 4.73             | -            | <b>1</b> 4.76 | 4.33 | 4.44                 | 4.70 | 100%  | 100%          | 94%  | 0%    | 0%          | 3%   |
| Safety and Security  | 4.43     | 4.38             | 4.50 | -0.01    | 4.51            | 4.73             | -            | <b>4</b> .38  | 4.46 | 4.64                 | 4.50 | 86%   | 91%           | 93%  | 7%    | 6%          | 2%   |
| Combined Average     | 4.28     | 4.14             | 4.12 | -0.20    | 4.32            | 4.55             | -            | 1 4.14        | 4.09 | 4.12                 | 4.15 | 81%   | 77%           | 77%  | 7%    | 7%          | 7%   |

## Overall Satisfaction