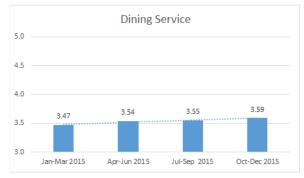

|                      | AVERAGES |                  |      | BE       | NCHMARI         | KS               | QUA          | AVERAG        | GES  | RESPONSE PERCENTAGES |      |       |               |      |       |             |      |
|----------------------|----------|------------------|------|----------|-----------------|------------------|--------------|---------------|------|----------------------|------|-------|---------------|------|-------|-------------|------|
|                      | Dec 15   | Last 3<br>Months |      | ? Months | National<br>AVG | Best in<br>Class | Corp.<br>AVG | Oct-          | Jul- | Apr-                 | Jan- |       | op 2 Satisfie |      |       | n 2 Dissati |      |
|                      |          | IVIOIILIIS       | AVG  | Variance | AVG             | Class            | AVG          | Dec           | Sep  | Jun                  | Mar  | Month | QRTR          | Year | Month | QRTR        | Year |
| Overall Satisfaction | 4.04     | 3.96             | 4.04 | -0.12    | 4.16            | 4.50             | -            | <b>J</b> 3.96 | 4.08 | 3.97                 | 4.12 | 86%   | 74%           | 80%  | 14%   | 9%          | 5%   |
| Nursing Care         | 4.58     | 4.34             | 4.20 | -0.13    | 4.33            | 4.58             | -            | 1 4.34        | 4.15 | 4.19                 | 4.17 | 100%  | 88%           | 83%  | 0%    | 3%          | 4%   |
| Dining Service       | 3.64     | 3.59             | 3.54 | -0.65    | 4.19            | 4.48             | -            | 1 3.59        | 3.55 | 3.54                 | 3.47 | 50%   | 50%           | 50%  | 21%   | 16%         | 17%  |
| Quality of Food      | 3.79     | 3.45             | 3.40 | -0.27    | 3.67            | 4.11             | -            | <b>1</b> 3.45 | 3.54 | 3.43                 | 3.17 | 43%   | 38%           | 40%  | 14%   | 19%         | 18%  |
| Cleanliness          | 4.43     | 4.22             | 4.22 | -0.20    | 4.42            | 4.71             | -            | <b>4</b> .22  | 4.16 | 4.37                 | 4.14 | 86%   | 79%           | 81%  | 0%    | 0%          | 2%   |
| Individual Needs     | 4.21     | 4.10             | 4.14 | -0.17    | 4.31            | 4.57             | -            | <b>4</b> .10  | 4.03 | 4.24                 | 4.17 | 79%   | 71%           | 78%  | 0%    | 0%          | 5%   |
| Laundry Service      | 4.00     | 3.74             | 3.54 | -0.61    | 4.15            | 4.47             | -            | <b>1</b> 3.74 | 3.51 | 3.50                 | 3.50 | 88%   | 74%           | 57%  | 13%   | 16%         | 18%  |
| Communication        | 4.11     | 4.01             | 4.11 | -0.21    | 4.32            | 4.63             | -            | <b>4</b> .01  | 4.07 | 4.22                 | 4.13 | 71%   | 69%           | 77%  | 7%    | 9%          | 6%   |
| Response to Problems | 4.31     | 4.14             | 4.09 | -0.21    | 4.31            | 4.61             | -            | 1 4.14        | 4.04 | 4.06                 | 4.15 | 85%   | 79%           | 78%  | 8%    | 9%          | 7%   |
| Dignity and Respect  | 4.71     | 4.60             | 4.56 | -0.05    | 4.61            | 4.80             | -            | 1 4.60        | 4.49 | 4.52                 | 4.64 | 93%   | 94%           | 90%  | 0%    | 0%          | 2%   |
| Recommend to Others  | 4.29     | 4.24             | 4.29 | -0.04    | 4.33            | 4.70             | -            | <b>4</b> .24  | 4.29 | 4.24                 | 4.40 | 86%   | 76%           | 84%  | 14%   | 6%          | 4%   |
| Activities           | 4.18     | 4.22             | 4.24 | -0.13    | 4.37            | 4.61             | -            | <b>4</b> .22  | 4.10 | 4.20                 | 4.42 | 82%   | 87%           | 83%  | 9%    | 9%          | 8%   |
| Professional Therapy | 4.75     | 4.60             | 4.45 | -0.07    | 4.51            | 4.70             | -            | 1 4.60        | 4.44 | 4.18                 | 4.55 | 100%  | 100%          | 89%  | 0%    | 0%          | 3%   |
| Admission Process    | 4.82     | 4.76             | 4.54 | 0.00     | 4.54            | 4.73             | -            | <b>1</b> 4.76 | 4.33 | 4.44                 | 4.70 | 100%  | 100%          | 94%  | 0%    | 0%          | 3%   |
| Safety and Security  | 4.43     | 4.38             | 4.50 | -0.01    | 4.51            | 4.73             | -            | <b>4</b> .38  | 4.46 | 4.64                 | 4.50 | 86%   | 91%           | 93%  | 7%    | 6%          | 2%   |
| Combined Average     | 4.28     | 4.14             | 4.12 | -0.20    | 4.32            | 4.55             | -            | 1 4.14        | 4.09 | 4.12                 | 4.15 | 81%   | 77%           | 77%  | 7%    | 7%          | 7%   |

## **Dining Service**

Quality of Food