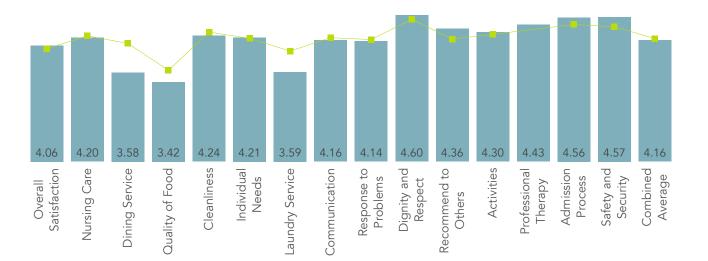

#### **Quality of Care (Continued)**

The accompanying charts summarize the Pinnacle scores using a rolling four-quarter history for the period January 2015 through December 2015.

The following measures show a four quarter trend up:

- 1. Nursing care
- 2. Dining service
- 3. Quality of food
- 4. Cleanliness
- 5. Laundry
- 6. Professional therapy
- 7. Admission process

The following measures show a four-quarter trend down:

- 1. Overall satisfaction
- 2. Individual needs
- 3. Communication
- 4. Response to problems
- 5. Dignity and respect
- 6. Recommend to others
- 7. Activities
- 8. Safety and security
- 9. Combined average

## Pinnacle Survey – Quarterly Scores January 2015 through December 2015