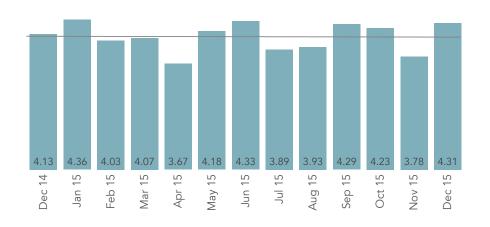

## Pinnacle Survey – Quarterly Scores January 2015 through December 2015

## Pinnacle Survey – Quarterly Scores January 2015 through December 2015

— Illinois State Comparison

- 1. Nursing care
- 2. Dining service
- 3. Quality of food
- 4. Cleanliness
- 5. Laundry
- 6. Professional therapy
- 7. Admission process

The following measures show a four-quarter trend down:

- 1. Overall satisfaction
- 2. Individual needs
- 3. Communication
- 4. Response to problems
- 5. Dignity and respect
- 6. Recommend to others
- 7. Activities
- 8. Safety and security
- 9. Combined average