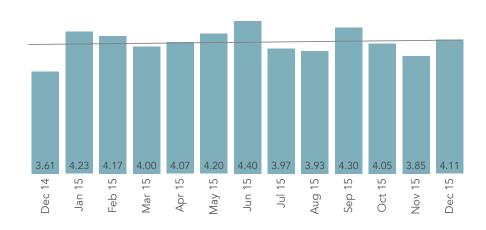

## Pinnacle Survey – Quarterly Scores January 2015 through December 2015

## Pinnacle Survey – Quarterly Scores January 2015 through December 2015

— Illinois State Comparison

- 1. Nursing care
- 2. Dining service
- 3. Quality of food
- 4. Cleanliness
- 5. Laundry
- 6. Professional therapy
- 7. Admission process

The following measures show a four-quarter trend down:

- 1. Overall satisfaction
- 2. Individual needs
- 3. Communication
- 4. Response to problems
- 5. Dignity and respect
- 6. Recommend to others
- 7. Activities
- 8. Safety and security
- 9. Combined average