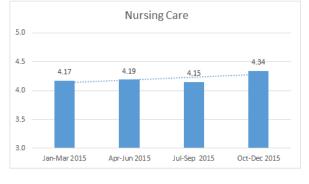

|                      | AVERAGES |                  |      | BE       | NCHMARI         | KS               | QUA          | AVERAG        | GES  | RESPONSE PERCENTAGES |      |       |               |      |       |             |      |
|----------------------|----------|------------------|------|----------|-----------------|------------------|--------------|---------------|------|----------------------|------|-------|---------------|------|-------|-------------|------|
|                      | Dec 15   | Last 3<br>Months |      | ? Months | National<br>AVG | Best in<br>Class | Corp.<br>AVG | Oct-          | Jul- | Apr-                 | Jan- |       | op 2 Satisfie |      |       | n 2 Dissati |      |
|                      |          | IVIOIILIIS       | AVG  | Variance | AVG             | Class            | AVG          | Dec           | Sep  | Jun                  | Mar  | Month | QRTR          | Year | Month | QRTR        | Year |
| Overall Satisfaction | 4.04     | 3.96             | 4.04 | -0.12    | 4.16            | 4.50             | -            | <b>J</b> 3.96 | 4.08 | 3.97                 | 4.12 | 86%   | 74%           | 80%  | 14%   | 9%          | 5%   |
| Nursing Care         | 4.58     | 4.34             | 4.20 | -0.13    | 4.33            | 4.58             | -            | 1 4.34        | 4.15 | 4.19                 | 4.17 | 100%  | 88%           | 83%  | 0%    | 3%          | 4%   |
| Dining Service       | 3.64     | 3.59             | 3.54 | -0.65    | 4.19            | 4.48             | -            | 1 3.59        | 3.55 | 3.54                 | 3.47 | 50%   | 50%           | 50%  | 21%   | 16%         | 17%  |
| Quality of Food      | 3.79     | 3.45             | 3.40 | -0.27    | 3.67            | 4.11             | -            | <b>1</b> 3.45 | 3.54 | 3.43                 | 3.17 | 43%   | 38%           | 40%  | 14%   | 19%         | 18%  |
| Cleanliness          | 4.43     | 4.22             | 4.22 | -0.20    | 4.42            | 4.71             | -            | <b>4</b> .22  | 4.16 | 4.37                 | 4.14 | 86%   | 79%           | 81%  | 0%    | 0%          | 2%   |
| Individual Needs     | 4.21     | 4.10             | 4.14 | -0.17    | 4.31            | 4.57             | -            | <b>4</b> .10  | 4.03 | 4.24                 | 4.17 | 79%   | 71%           | 78%  | 0%    | 0%          | 5%   |
| Laundry Service      | 4.00     | 3.74             | 3.54 | -0.61    | 4.15            | 4.47             | -            | <b>1</b> 3.74 | 3.51 | 3.50                 | 3.50 | 88%   | 74%           | 57%  | 13%   | 16%         | 18%  |
| Communication        | 4.11     | 4.01             | 4.11 | -0.21    | 4.32            | 4.63             | -            | <b>4</b> .01  | 4.07 | 4.22                 | 4.13 | 71%   | 69%           | 77%  | 7%    | 9%          | 6%   |
| Response to Problems | 4.31     | 4.14             | 4.09 | -0.21    | 4.31            | 4.61             | -            | 1 4.14        | 4.04 | 4.06                 | 4.15 | 85%   | 79%           | 78%  | 8%    | 9%          | 7%   |
| Dignity and Respect  | 4.71     | 4.60             | 4.56 | -0.05    | 4.61            | 4.80             | -            | 1 4.60        | 4.49 | 4.52                 | 4.64 | 93%   | 94%           | 90%  | 0%    | 0%          | 2%   |
| Recommend to Others  | 4.29     | 4.24             | 4.29 | -0.04    | 4.33            | 4.70             | -            | <b>4</b> .24  | 4.29 | 4.24                 | 4.40 | 86%   | 76%           | 84%  | 14%   | 6%          | 4%   |
| Activities           | 4.18     | 4.22             | 4.24 | -0.13    | 4.37            | 4.61             | -            | <b>4</b> .22  | 4.10 | 4.20                 | 4.42 | 82%   | 87%           | 83%  | 9%    | 9%          | 8%   |
| Professional Therapy | 4.75     | 4.60             | 4.45 | -0.07    | 4.51            | 4.70             | -            | 1 4.60        | 4.44 | 4.18                 | 4.55 | 100%  | 100%          | 89%  | 0%    | 0%          | 3%   |
| Admission Process    | 4.82     | 4.76             | 4.54 | 0.00     | 4.54            | 4.73             | -            | <b>1</b> 4.76 | 4.33 | 4.44                 | 4.70 | 100%  | 100%          | 94%  | 0%    | 0%          | 3%   |
| Safety and Security  | 4.43     | 4.38             | 4.50 | -0.01    | 4.51            | 4.73             | -            | <b>4</b> .38  | 4.46 | 4.64                 | 4.50 | 86%   | 91%           | 93%  | 7%    | 6%          | 2%   |
| Combined Average     | 4.28     | 4.14             | 4.12 | -0.20    | 4.32            | 4.55             | -            | 1 4.14        | 4.09 | 4.12                 | 4.15 | 81%   | 77%           | 77%  | 7%    | 7%          | 7%   |

### Nursing Care