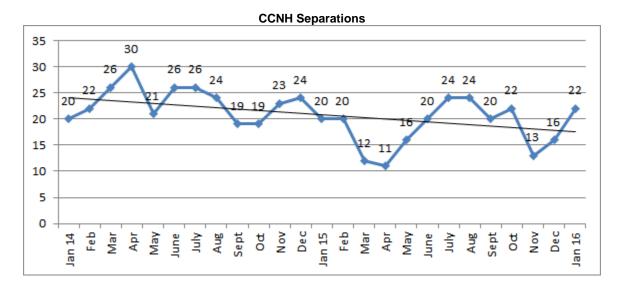

Ms. Noffke reported that CNA separations in the month of November were the result of resignations without given reasons, resignations for medical issues, and terminations due to poor performance. Ms. Emanuel asked what management is doing to understand why employees leave the nursing home. Ms. Noffke noted that internal exit interviews are conducted at the department level; however, she noted that some employees do not give any reasons for leaving. Mr. Gima noted that a new Human Resources Director recently started at the nursing home and will begin to track reasons why employees leave their positions. Mr. Palinkas asked if the new Human Resources Director can make a presentation to the board in the near future on the reasons they believe employees are leaving. Mr. Gima confirmed.