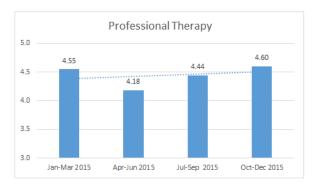

- 1. Nursing care
- 2. Dining service
- 3. Quality of food
- 4. Cleanliness
- 5. Laundry
- 6. Professional therapy
- 7. Admission process

The following measures show a four-quarter trend down:

- 1. Overall satisfaction
- 2. Individual needs
- 3. Communication
- 4. Response to problems
- 5. Dignity and respect
- 6. Recommend to others
- 7. Activities
- 8. Safety and security
- 9. Combined average

## Pinnacle Survey – Quarterly Scores January 2015 through December 2015

## Pinnacle Survey – Quarterly Scores January 2015 through December 2015

— Illinois State Comparison

|                      | AVERAGES |                  |      | BE       | NCHMARI         | KS               | QUA          | AVERAG        | GES  | RESPONSE PERCENTAGES |      |       |               |      |       |             |      |
|----------------------|----------|------------------|------|----------|-----------------|------------------|--------------|---------------|------|----------------------|------|-------|---------------|------|-------|-------------|------|
|                      | Dec 15   | Last 3<br>Months |      | ? Months | National<br>AVG | Best in<br>Class | Corp.<br>AVG | Oct-          | Jul- | Apr-                 | Jan- |       | op 2 Satisfie |      |       | n 2 Dissati |      |
|                      |          | IVIOIILIIS       | AVG  | Variance | AVG             | Class            | AVG          | Dec           | Sep  | Jun                  | Mar  | Month | QRTR          | Year | Month | QRTR        | Year |
| Overall Satisfaction | 4.04     | 3.96             | 4.04 | -0.12    | 4.16            | 4.50             | -            | <b>J</b> 3.96 | 4.08 | 3.97                 | 4.12 | 86%   | 74%           | 80%  | 14%   | 9%          | 5%   |
| Nursing Care         | 4.58     | 4.34             | 4.20 | -0.13    | 4.33            | 4.58             | -            | 1 4.34        | 4.15 | 4.19                 | 4.17 | 100%  | 88%           | 83%  | 0%    | 3%          | 4%   |
| Dining Service       | 3.64     | 3.59             | 3.54 | -0.65    | 4.19            | 4.48             | -            | 1 3.59        | 3.55 | 3.54                 | 3.47 | 50%   | 50%           | 50%  | 21%   | 16%         | 17%  |
| Quality of Food      | 3.79     | 3.45             | 3.40 | -0.27    | 3.67            | 4.11             | -            | <b>1</b> 3.45 | 3.54 | 3.43                 | 3.17 | 43%   | 38%           | 40%  | 14%   | 19%         | 18%  |
| Cleanliness          | 4.43     | 4.22             | 4.22 | -0.20    | 4.42            | 4.71             | -            | <b>4</b> .22  | 4.16 | 4.37                 | 4.14 | 86%   | 79%           | 81%  | 0%    | 0%          | 2%   |
| Individual Needs     | 4.21     | 4.10             | 4.14 | -0.17    | 4.31            | 4.57             | -            | <b>4</b> .10  | 4.03 | 4.24                 | 4.17 | 79%   | 71%           | 78%  | 0%    | 0%          | 5%   |
| Laundry Service      | 4.00     | 3.74             | 3.54 | -0.61    | 4.15            | 4.47             | -            | <b>1</b> 3.74 | 3.51 | 3.50                 | 3.50 | 88%   | 74%           | 57%  | 13%   | 16%         | 18%  |
| Communication        | 4.11     | 4.01             | 4.11 | -0.21    | 4.32            | 4.63             | -            | <b>4</b> .01  | 4.07 | 4.22                 | 4.13 | 71%   | 69%           | 77%  | 7%    | 9%          | 6%   |
| Response to Problems | 4.31     | 4.14             | 4.09 | -0.21    | 4.31            | 4.61             | -            | 1 4.14        | 4.04 | 4.06                 | 4.15 | 85%   | 79%           | 78%  | 8%    | 9%          | 7%   |
| Dignity and Respect  | 4.71     | 4.60             | 4.56 | -0.05    | 4.61            | 4.80             | -            | 1 4.60        | 4.49 | 4.52                 | 4.64 | 93%   | 94%           | 90%  | 0%    | 0%          | 2%   |
| Recommend to Others  | 4.29     | 4.24             | 4.29 | -0.04    | 4.33            | 4.70             | -            | <b>4</b> .24  | 4.29 | 4.24                 | 4.40 | 86%   | 76%           | 84%  | 14%   | 6%          | 4%   |
| Activities           | 4.18     | 4.22             | 4.24 | -0.13    | 4.37            | 4.61             | -            | <b>4</b> .22  | 4.10 | 4.20                 | 4.42 | 82%   | 87%           | 83%  | 9%    | 9%          | 8%   |
| Professional Therapy | 4.75     | 4.60             | 4.45 | -0.07    | 4.51            | 4.70             | -            | 1 4.60        | 4.44 | 4.18                 | 4.55 | 100%  | 100%          | 89%  | 0%    | 0%          | 3%   |
| Admission Process    | 4.82     | 4.76             | 4.54 | 0.00     | 4.54            | 4.73             | -            | <b>1</b> 4.76 | 4.33 | 4.44                 | 4.70 | 100%  | 100%          | 94%  | 0%    | 0%          | 3%   |
| Safety and Security  | 4.43     | 4.38             | 4.50 | -0.01    | 4.51            | 4.73             | -            | <b>4</b> .38  | 4.46 | 4.64                 | 4.50 | 86%   | 91%           | 93%  | 7%    | 6%          | 2%   |
| Combined Average     | 4.28     | 4.14             | 4.12 | -0.20    | 4.32            | 4.55             | -            | 1 4.14        | 4.09 | 4.12                 | 4.15 | 81%   | 77%           | 77%  | 7%    | 7%          | 7%   |