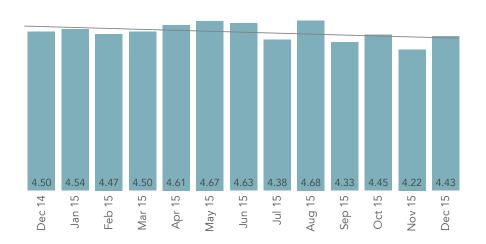

Issue 3 Quality of Care (Continued)

Please see attached Pinnacle Satisfaction Survey for December 2015. Fifteen surveys were conducted in the month of December.

| Scores Up            | Nov  | Dec  |
|----------------------|------|------|
| Overall satisfaction | 3.95 | 4.04 |
| Nursing care         | 4.10 | 4.58 |
| Quality of food      | 3.44 | 3.79 |
| Cleanliness          | 3.89 | 4.43 |
| Individual needs     | 4.05 | 4.21 |
| Laundry service      | 3.57 | 4.00 |
| Communication        | 3.85 | 4.11 |
| Response to problems | 4.20 | 4.31 |
| Dignity and Respect  | 4.20 | 4.71 |
| Recommend to others  | 4.10 | 4.29 |
| Professional therapy | 4.42 | 4.75 |
| Admission process    | 4.00 | 4.82 |
| Safety and security  | 4.22 | 4.43 |
| Combined average     | 3.95 | 4.28 |

#### **Quality of Care (Continued)**

The accompanying charts summarize the Pinnacle scores using a rolling four-quarter history for the period January 2015 through December 2015.

The following measures show a four quarter trend up:

- 1. Nursing care
- 2. Dining service
- 3. Quality of food
- 4. Cleanliness
- 5. Laundry
- 6. Professional therapy
- 7. Admission process

The following measures show a four-quarter trend down:

- 1. Overall satisfaction
- 2. Individual needs
- 3. Communication
- 4. Response to problems
- 5. Dignity and respect
- 6. Recommend to others
- 7. Activities
- 8. Safety and security
- 9. Combined average