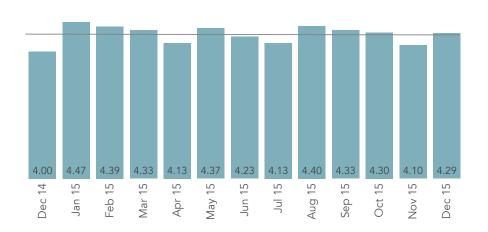

## Pinnacle Survey – Quarterly Scores January 2015 through December 2015

## Pinnacle Survey – Quarterly Scores January 2015 through December 2015

— Illinois State Comparison

- 1. Nursing care
- 2. Dining service
- 3. Quality of food
- 4. Cleanliness
- 5. Laundry
- 6. Professional therapy
- 7. Admission process

The following measures show a four-quarter trend down:

- 1. Overall satisfaction
- 2. Individual needs
- 3. Communication
- 4. Response to problems
- 5. Dignity and respect
- 6. Recommend to others
- 7. Activities
- 8. Safety and security
- 9. Combined average