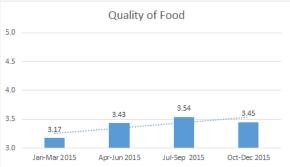

#### **Quality of Care (Continued)**

The accompanying charts summarize the Pinnacle scores using a rolling four-quarter history for the period January 2015 through December 2015.

The following measures show a four quarter trend up:

- 1. Nursing care
- 2. Dining service
- 3. Quality of food
- 4. Cleanliness
- 5. Laundry
- 6. Professional therapy
- 7. Admission process

The following measures show a four-quarter trend down:

- 1. Overall satisfaction
- 2. Individual needs
- 3. Communication
- 4. Response to problems
- 5. Dignity and respect
- 6. Recommend to others
- 7. Activities
- 8. Safety and security
- 9. Combined average

## Pinnacle Survey – Quarterly Scores January 2015 through December 2015