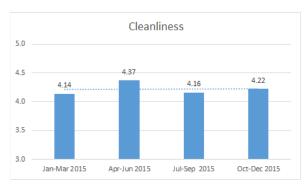

#### **Quality of Care (Continued)**

The accompanying charts summarize the Pinnacle scores using a rolling four-quarter history for the period January 2015 through December 2015.

The following measures show a four quarter trend up:

- 1. Nursing care
- 2. Dining service
- 3. Quality of food
- 4. Cleanliness
- 5. Laundry
- 6. Professional therapy
- 7. Admission process

The following measures show a four-quarter trend down:

- 1. Overall satisfaction
- 2. Individual needs
- 3. Communication
- 4. Response to problems
- 5. Dignity and respect
- 6. Recommend to others
- 7. Activities
- 8. Safety and security
- 9. Combined average

## Pinnacle Survey – Quarterly Scores January 2015 through December 2015