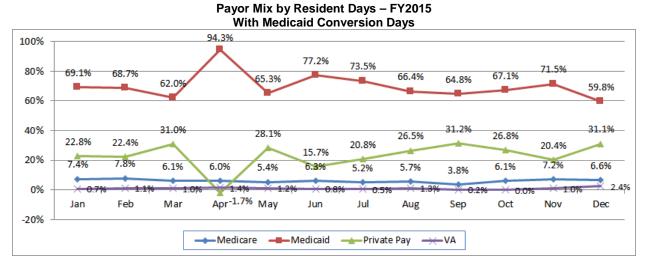

#### b. Monthly Financial/Management Report

Mr. Gima reported that the resident census continues to decrease, but hospital referrals have increased and admissions are beginning to increase.

Mr. Gima noted that a net loss of \$68,590 and a cash loss of \$9,776 were experienced in November with an ending cash balance of \$373,836. Accounts receivable increased and accounts payable increased. Medicaid payments continue to be paid monthly.