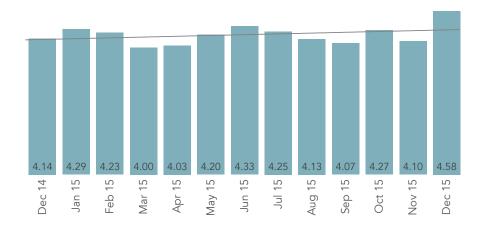

| Dignity and Respect  | 89.9%  | 96.2%     |
| Nursing Care         | 82.8%  | 90.1%     |
| Individual Needs     | 77.6%  | 90.1%     |
| Response to Problems | 78.4%  | 89.9%     |
| Communication        | 77.1%  | 87.9%     |
| Recommend to Others  | 83.9%  | 90.0%     |

#### 85% RECOMMENDATION RATE

This additional target is based off your current 'Recommend to Others' score

| Key Driver           | Actual | Benchmark |
|----------------------|--------|-----------|
| Dignity and Respect  | 89.9%  | 94.3%     |
| Nursing Care         | 82.8%  | 87.1%     |
| Individual Needs     | 77.6%  | 86.0%     |
| Response to Problems | 78.4%  | 85.4%     |
| Communication        | 77.1%  | 84.2%     |
| Recommend to Others  | 83.9%  | 85.0%     |

## Overall Satisfaction



### Nursing Care



## **Dining Service**



Quality of Food



## CUSTOMER SATISFACTION MONTHLY TREND

### Cleanliness



### Individual Needs



## Laundry Service



### Communication



## Response to Problems



#### Recommend to Others



## Dignity and Respect



### Activities



## **Professional Therapy**



## Safety and Security



#### Admission Process



## Combined Average



## CUSTOMER SATISFACTION SHORT STAY vs. LONG TERM

http://pinnacleqi.com/reports/shortstay





Long Term 12 Month Average

Long Term National Average



percentage that rated

Recommend to Others as a 4 or 5.

70.8%

86.3% National Average



## LONG TERM



#### LONG TERM SATISFACTION RATE

percentage that rated Recommend to Others as a 4 or 5.

86.1%

79.7% National Average

http://pinnacleqi.com/reports/resident

##