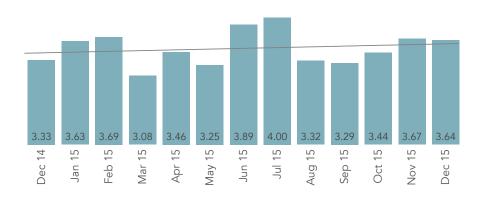

## Champaign County Nursing Home Strategic Objective Metrics – Issue 4 Updated January 31, 2016

| Dietary                                                                                | Status                                                                                                                                                                                            |  |  |
|----------------------------------------------------------------------------------------|---------------------------------------------------------------------------------------------------------------------------------------------------------------------------------------------------|--|--|
| Meals will be delivered within 15 minutes of scheduled meal times.                     | Plating times summary table on the following page                                                                                                                                                 |  |  |
| The Pinnacle food quality score will meet or exceed Pinnacle national average of 3.67. | 2014 annual average was 3.43.<br>The rolling 12 month average is 3.37 (Dec)                                                                                                                       |  |  |
|                                                                                        | Jan 2015 2.96 Feb 3.55 Mar 3.04 Apr 3.35 May 3.30 Jun 3.65 July 3.90 Aug 3.23 Sept 3.39 Oct 2.94 Nov 3.44 Dec 3.64                                                                                |  |  |
| The Pinnacle dining service score will meet or exceed national average of 4.19         | The 2014 annual average was 3.41. The rolling 12 month average is 3.56 (Dec)  Jan 2015 3.63 Feb 3.69 Mar 3.08 Apr 3.46 May 3.25 June 3.33 July 4.00 Aug 3.32 Sept 3.29 Oct 3.44 Nov 3.67 Dec 3.64 |  |  |