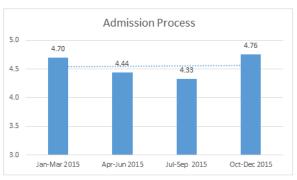

- 1. Nursing care
- 2. Dining service
- 3. Quality of food
- 4. Cleanliness
- 5. Laundry
- 6. Professional therapy
- 7. Admission process

The following measures show a four-quarter trend down:

- 1. Overall satisfaction
- 2. Individual needs
- 3. Communication
- 4. Response to problems
- 5. Dignity and respect
- 6. Recommend to others
- 7. Activities
- 8. Safety and security
- 9. Combined average

## Pinnacle Survey – Quarterly Scores January 2015 through December 2015

## Pinnacle Survey – Quarterly Scores January 2015 through December 2015

— Illinois State Comparison

|                      | AVERAGES |                  |      | BE       | NCHMARI         | KS               | QUA          | AVERAG        | GES  | RESPONSE PERCENTAGES |      |       |               |      |       |             |      |
|----------------------|----------|------------------|------|----------|-----------------|------------------|--------------|---------------|------|----------------------|------|-------|---------------|------|-------|-------------|------|
|                      | Dec 15   | Last 3<br>Months |      | ? Months | National<br>AVG | Best in<br>Class | Corp.<br>AVG | Oct-          | Jul- | Apr-                 | Jan- |       | op 2 Satisfie |      |       | n 2 Dissati |      |
|                      |          | IVIOIILIIS       | AVG  | Variance | AVG             | Class            | AVG          | Dec           | Sep  | Jun                  | Mar  | Month | QRTR          | Year | Month | QRTR        | Year |
| Overall Satisfaction | 4.04     | 3.96             | 4.04 | -0.12    | 4.16            | 4.50             | -            | <b>J</b> 3.96 | 4.08 | 3.97                 | 4.12 | 86%   | 74%           | 80%  | 14%   | 9%          | 5%   |
| Nursing Care         | 4.58     | 4.34             | 4.20 | -0.13    | 4.33            | 4.58             | -            | 1 4.34        | 4.15 | 4.19                 | 4.17 | 100%  | 88%           | 83%  | 0%    | 3%          | 4%   |
| Dining Service       | 3.64     | 3.59             | 3.54 | -0.65    | 4.19            | 4.48             | -            | 1 3.59        | 3.55 | 3.54                 | 3.47 | 50%   | 50%           | 50%  | 21%   | 16%         | 17%  |
| Quality of Food      | 3.79     | 3.45             | 3.40 | -0.27    | 3.67            | 4.11             | -            | <b>1</b> 3.45 | 3.54 | 3.43                 | 3.17 | 43%   | 38%           | 40%  | 14%   | 19%         | 18%  |
| Cleanliness          | 4.43     | 4.22             | 4.22 | -0.20    | 4.42            | 4.71             | -            | <b>4</b> .22  | 4.16 | 4.37                 | 4.14 | 86%   | 79%           | 81%  | 0%    | 0%          | 2%   |
| Individual Needs     | 4.21     | 4.10             | 4.14 | -0.17    | 4.31            | 4.57             | -            | <b>4</b> .10  | 4.03 | 4.24                 | 4.17 | 79%   | 71%           | 78%  | 0%    | 0%          | 5%   |
| Laundry Service      | 4.00     | 3.74             | 3.54 | -0.61    | 4.15            | 4.47             | -            | <b>1</b> 3.74 | 3.51 | 3.50                 | 3.50 | 88%   | 74%           | 57%  | 13%   | 16%         | 18%  |
| Communication        | 4.11     | 4.01             | 4.11 | -0.21    | 4.32            | 4.63             | -            | <b>4</b> .01  | 4.07 | 4.22                 | 4.13 | 71%   | 69%           | 77%  | 7%    | 9%          | 6%   |
| Response to Problems | 4.31     | 4.14             | 4.09 | -0.21    | 4.31            | 4.61             | -            | 1 4.14        | 4.04 | 4.06                 | 4.15 | 85%   | 79%           | 78%  | 8%    | 9%          | 7%   |
| Dignity and Respect  | 4.71     | 4.60             | 4.56 | -0.05    | 4.61            | 4.80             | -            | 1 4.60        | 4.49 | 4.52                 | 4.64 | 93%   | 94%           | 90%  | 0%    | 0%          | 2%   |
| Recommend to Others  | 4.29     | 4.24             | 4.29 | -0.04    | 4.33            | 4.70             | -            | <b>4</b> .24  | 4.29 | 4.24                 | 4.40 | 86%   | 76%           | 84%  | 14%   | 6%          | 4%   |
| Activities           | 4.18     | 4.22             | 4.24 | -0.13    | 4.37            | 4.61             | -            | <b>4</b> .22  | 4.10 | 4.20                 | 4.42 | 82%   | 87%           | 83%  | 9%    | 9%          | 8%   |
| Professional Therapy | 4.75     | 4.60             | 4.45 | -0.07    | 4.51            | 4.70             | -            | 1 4.60        | 4.44 | 4.18                 | 4.55 | 100%  | 100%          | 89%  | 0%    | 0%          | 3%   |
| Admission Process    | 4.82     | 4.76             | 4.54 | 0.00     | 4.54            | 4.73             | -            | <b>1</b> 4.76 | 4.33 | 4.44                 | 4.70 | 100%  | 100%          | 94%  | 0%    | 0%          | 3%   |
| Safety and Security  | 4.43     | 4.38             | 4.50 | -0.01    | 4.51            | 4.73             | -            | <b>4</b> .38  | 4.46 | 4.64                 | 4.50 | 86%   | 91%           | 93%  | 7%    | 6%          | 2%   |
| Combined Average     | 4.28     | 4.14             | 4.12 | -0.20    | 4.32            | 4.55             | -            | 1 4.14        | 4.09 | 4.12                 | 4.15 | 81%   | 77%           | 77%  | 7%    | 7%          | 7%   |