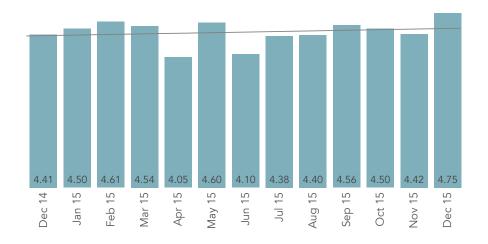

Issue 3 Quality of Care (Continued)

Please see attached Pinnacle Satisfaction Survey for December 2015. Fifteen surveys were conducted in the month of December.

| Scores Up            | Nov  | Dec  |
|----------------------|------|------|
| Overall satisfaction | 3.95 | 4.04 |
| Nursing care         | 4.10 | 4.58 |
| Quality of food      | 3.44 | 3.79 |
| Cleanliness          | 3.89 | 4.43 |
| Individual needs     | 4.05 | 4.21 |
| Laundry service      | 3.57 | 4.00 |
| Communication        | 3.85 | 4.11 |
| Response to problems | 4.20 | 4.31 |
| Dignity and Respect  | 4.20 | 4.71 |
| Recommend to others  | 4.10 | 4.29 |
| Professional therapy | 4.42 | 4.75 |
| Admission process    | 4.00 | 4.82 |
| Safety and security  | 4.22 | 4.43 |
| Combined average     | 3.95 | 4.28 |

#### **Quality of Care (Continued)**

The accompanying charts summarize the Pinnacle scores using a rolling four-quarter history for the period January 2015 through December 2015.

The following measures show a four quarter trend up:

- 1. Nursing care
- 2. Dining service
- 3. Quality of food
- 4. Cleanliness
- 5. Laundry
- 6. Professional therapy
- 7. Admission process

The following measures show a four-quarter trend down:

- 1. Overall satisfaction
- 2. Individual needs
- 3. Communication
- 4. Response to problems
- 5. Dignity and respect
- 6. Recommend to others
- 7. Activities
- 8. Safety and security
- 9. Combined average