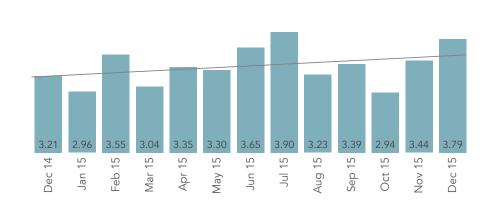

## Champaign County Nursing Home Strategic Objective Metrics – Issue 4 Updated January 31, 2016

| Dietary                                                                                | Status                                                                                                                                                                                            |  |  |
|----------------------------------------------------------------------------------------|---------------------------------------------------------------------------------------------------------------------------------------------------------------------------------------------------|--|--|
| Meals will be delivered within 15 minutes of scheduled meal times.                     | Plating times summary table on the following page                                                                                                                                                 |  |  |
| The Pinnacle food quality score will meet or exceed Pinnacle national average of 3.67. | 2014 annual average was 3.43.<br>The rolling 12 month average is 3.37 (Dec)                                                                                                                       |  |  |
|                                                                                        | Jan 2015 2.96 Feb 3.55 Mar 3.04 Apr 3.35 May 3.30 Jun 3.65 July 3.90 Aug 3.23 Sept 3.39 Oct 2.94 Nov 3.44 Dec 3.64                                                                                |  |  |
| The Pinnacle dining service score will meet or exceed national average of 4.19         | The 2014 annual average was 3.41. The rolling 12 month average is 3.56 (Dec)  Jan 2015 3.63 Feb 3.69 Mar 3.08 Apr 3.46 May 3.25 June 3.33 July 4.00 Aug 3.32 Sept 3.29 Oct 3.44 Nov 3.67 Dec 3.64 |  |  |