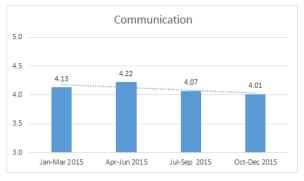

- 1. Nursing care
- 2. Dining service
- 3. Quality of food
- 4. Cleanliness
- 5. Laundry
- 6. Professional therapy
- 7. Admission process

The following measures show a four-quarter trend down:

- 1. Overall satisfaction
- 2. Individual needs
- 3. Communication
- 4. Response to problems
- 5. Dignity and respect
- 6. Recommend to others
- 7. Activities
- 8. Safety and security
- 9. Combined average

## Pinnacle Survey – Quarterly Scores January 2015 through December 2015

## Pinnacle Survey – Quarterly Scores January 2015 through December 2015

— Illinois State Comparison

### Communication