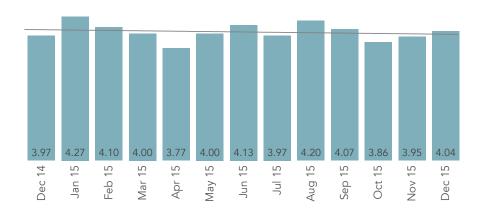

Issue 3 Quality of Care (Continued)

Please see attached Pinnacle Satisfaction Survey for December 2015. Fifteen surveys were conducted in the month of December.

| Scores Up            | Nov  | Dec  |
|----------------------|------|------|
| Overall satisfaction | 3.95 | 4.04 |
| Nursing care         | 4.10 | 4.58 |
| Quality of food      | 3.44 | 3.79 |
| Cleanliness          | 3.89 | 4.43 |
| Individual needs     | 4.05 | 4.21 |
| Laundry service      | 3.57 | 4.00 |
| Communication        | 3.85 | 4.11 |
| Response to problems | 4.20 | 4.31 |
| Dignity and Respect  | 4.20 | 4.71 |
| Recommend to others  | 4.10 | 4.29 |
| Professional therapy | 4.42 | 4.75 |
| Admission process    | 4.00 | 4.82 |
| Safety and security  | 4.22 | 4.43 |
| Combined average     | 3.95 | 4.28 |

| Scores Down | Nov  | Dec  |
|-------------|------|------|
| Dining      | 3.67 | 3.64 |
| Activities  | 4.25 | 4.18 |