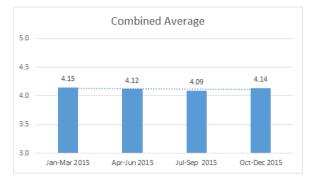

## Pinnacle Survey – Quarterly Scores January 2015 through December 2015

## Pinnacle Survey – Quarterly Scores January 2015 through December 2015

— Illinois State Comparison

- 1. Nursing care
- 2. Dining service
- 3. Quality of food
- 4. Cleanliness
- 5. Laundry
- 6. Professional therapy
- 7. Admission process

The following measures show a four-quarter trend down:

- 1. Overall satisfaction
- 2. Individual needs
- 3. Communication
- 4. Response to problems
- 5. Dignity and respect
- 6. Recommend to others
- 7. Activities
- 8. Safety and security
- 9. Combined average

#### **Quality of Care (Continued)**

The accompanying charts summarize the Pinnacle scores using a rolling four-quarter history for the period January 2015 through December 2015.

The following measures show a four quarter trend up: