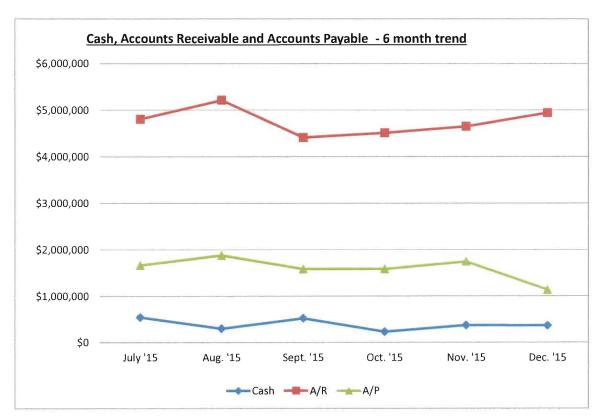

#### b. Monthly Financial/Management Report

Mr. Gima reported that the resident census continues to decrease, but hospital referrals have increased and admissions are beginning to increase.

Mr. Gima noted that a net loss of \$68,590 and a cash loss of \$9,776 were experienced in November with an ending cash balance of \$373,836. Accounts receivable increased and accounts payable increased. Medicaid payments continue to be paid monthly.