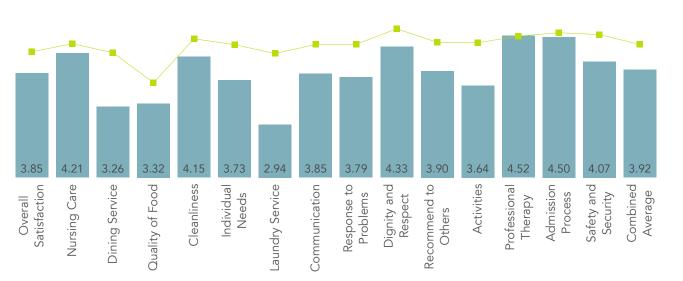

Issue 3 Quality of Care (Continued)

Please see attached Pinnacle Satisfaction Survey for December 2015. Fifteen surveys were conducted in the month of December.

| Scores Up            | Nov  | Dec  |
|----------------------|------|------|
| Overall satisfaction | 3.95 | 4.04 |
| Nursing care         | 4.10 | 4.58 |
| Quality of food      | 3.44 | 3.79 |
| Cleanliness          | 3.89 | 4.43 |
| Individual needs     | 4.05 | 4.21 |
| Laundry service      | 3.57 | 4.00 |
| Communication        | 3.85 | 4.11 |
| Response to problems | 4.20 | 4.31 |
| Dignity and Respect  | 4.20 | 4.71 |
| Recommend to others  | 4.10 | 4.29 |
| Professional therapy | 4.42 | 4.75 |
| Admission process    | 4.00 | 4.82 |
| Safety and security  | 4.22 | 4.43 |
| Combined average     | 3.95 | 4.28 |

| Scores Down | Nov  | Dec  |
|-------------|------|------|
| Dining      | 3.67 | 3.64 |
| Activities  | 4.25 | 4.18 |

#### **Quality of Care (Continued)**

The accompanying charts summarize the Pinnacle scores using a rolling four-quarter history for the period January 2015 through December 2015.

The following measures show a four quarter trend up:

- 1. Nursing care
- 2. Dining service
- 3. Quality of food
- 4. Cleanliness
- 5. Laundry
- 6. Professional therapy
- 7. Admission process

The following measures show a four-quarter trend down:

- 1. Overall satisfaction
- 2. Individual needs
- 3. Communication
- 4. Response to problems
- 5. Dignity and respect
- 6. Recommend to others
- 7. Activities
- 8. Safety and security
- 9. Combined average