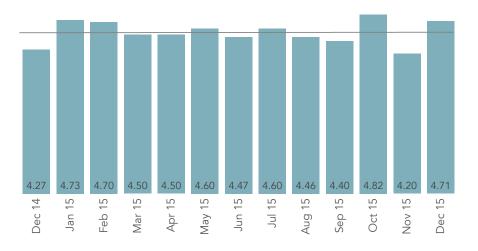

Issue 3 Quality of Care (Continued)

Please see attached Pinnacle Satisfaction Survey for December 2015. Fifteen surveys were conducted in the month of December.

| Scores Up            | Nov  | Dec  |
|----------------------|------|------|
| Overall satisfaction | 3.95 | 4.04 |
| Nursing care         | 4.10 | 4.58 |
| Quality of food      | 3.44 | 3.79 |
| Cleanliness          | 3.89 | 4.43 |
| Individual needs     | 4.05 | 4.21 |
| Laundry service      | 3.57 | 4.00 |
| Communication        | 3.85 | 4.11 |
| Response to problems | 4.20 | 4.31 |
| Dignity and Respect  | 4.20 | 4.71 |
| Recommend to others  | 4.10 | 4.29 |
| Professional therapy | 4.42 | 4.75 |
| Admission process    | 4.00 | 4.82 |
| Safety and security  | 4.22 | 4.43 |
| Combined average     | 3.95 | 4.28 |

#### **Quality of Care (Continued)**

The accompanying charts summarize the Pinnacle scores using a rolling four-quarter history for the period January 2015 through December 2015.

The following measures show a four quarter trend up:

- 1. Nursing care
- 2. Dining service
- 3. Quality of food
- 4. Cleanliness
- 5. Laundry
- 6. Professional therapy
- 7. Admission process

The following measures show a four-quarter trend down:

- 1. Overall satisfaction
- 2. Individual needs
- 3. Communication
- 4. Response to problems
- 5. Dignity and respect
- 6. Recommend to others
- 7. Activities
- 8. Safety and security
- 9. Combined average