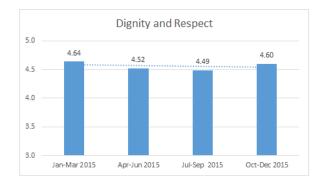

- 1. Nursing care
- 2. Dining service
- 3. Quality of food
- 4. Cleanliness
- 5. Laundry
- 6. Professional therapy
- 7. Admission process

The following measures show a four-quarter trend down:

- 1. Overall satisfaction
- 2. Individual needs
- 3. Communication
- 4. Response to problems
- 5. Dignity and respect
- 6. Recommend to others
- 7. Activities
- 8. Safety and security
- 9. Combined average

## Pinnacle Survey – Quarterly Scores January 2015 through December 2015

## Pinnacle Survey – Quarterly Scores January 2015 through December 2015

— Illinois State Comparison

## Dignity and Respect