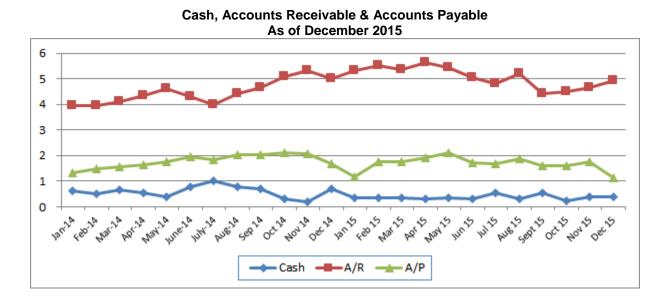

#### b. Monthly Financial/Management Report

Mr. Gima reported that the resident census continues to decrease, but hospital referrals have increased and admissions are beginning to increase.

Mr. Gima noted that a net loss of \$68,590 and a cash loss of \$9,776 were experienced in November with an ending cash balance of \$373,836. Accounts receivable increased and accounts payable increased. Medicaid payments continue to be paid monthly.