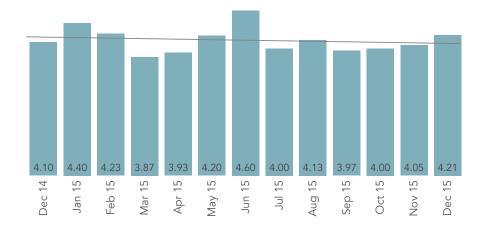

Issue 3 Quality of Care (Continued)

Please see attached Pinnacle Satisfaction Survey for December 2015. Fifteen surveys were conducted in the month of December.

| Scores Up            | Nov  | Dec  |
|----------------------|------|------|
| Overall satisfaction | 3.95 | 4.04 |
| Nursing care         | 4.10 | 4.58 |
| Quality of food      | 3.44 | 3.79 |
| Cleanliness          | 3.89 | 4.43 |
| Individual needs     | 4.05 | 4.21 |
| Laundry service      | 3.57 | 4.00 |
| Communication        | 3.85 | 4.11 |
| Response to problems | 4.20 | 4.31 |
| Dignity and Respect  | 4.20 | 4.71 |
| Recommend to others  | 4.10 | 4.29 |
| Professional therapy | 4.42 | 4.75 |
| Admission process    | 4.00 | 4.82 |
| Safety and security  | 4.22 | 4.43 |
| Combined average     | 3.95 | 4.28 |

| Scores Down | Nov  | Dec  |
|-------------|------|------|
| Dining      | 3.67 | 3.64 |
| Activities  | 4.25 | 4.18 |