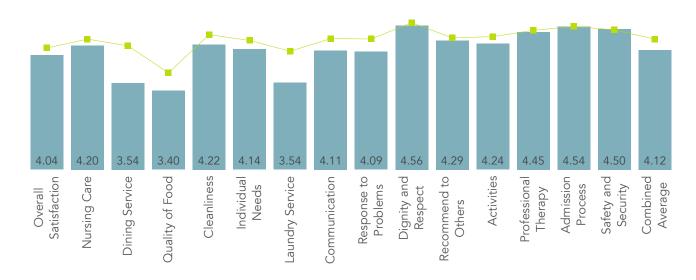

#### **Quality of Care (Continued)**

The accompanying charts summarize the Pinnacle scores using a rolling four-quarter history for the period January 2015 through December 2015.

The following measures show a four quarter trend up:

- 1. Nursing care
- 2. Dining service
- 3. Quality of food
- 4. Cleanliness
- 5. Laundry
- 6. Professional therapy
- 7. Admission process

The following measures show a four-quarter trend down:

- 1. Overall satisfaction
- 2. Individual needs
- 3. Communication
- 4. Response to problems
- 5. Dignity and respect
- 6. Recommend to others
- 7. Activities
- 8. Safety and security
- 9. Combined average

## Pinnacle Survey – Quarterly Scores January 2015 through December 2015

— Illinois State Comparison