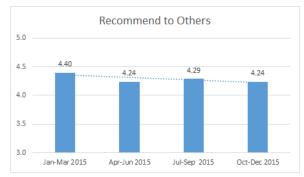

- 1. Nursing care
- 2. Dining service
- 3. Quality of food
- 4. Cleanliness
- 5. Laundry
- 6. Professional therapy
- 7. Admission process

The following measures show a four-quarter trend down:

- 1. Overall satisfaction
- 2. Individual needs
- 3. Communication
- 4. Response to problems
- 5. Dignity and respect
- 6. Recommend to others
- 7. Activities
- 8. Safety and security
- 9. Combined average

## Pinnacle Survey – Quarterly Scores January 2015 through December 2015

## Pinnacle Survey – Quarterly Scores January 2015 through December 2015

— Illinois State Comparison

#### Recommend to Others