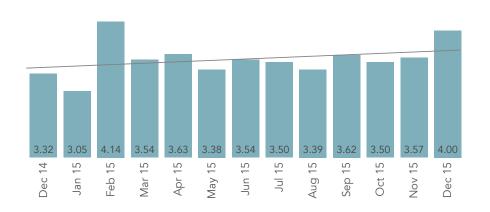

## Pinnacle Survey – Quarterly Scores January 2015 through December 2015

## Pinnacle Survey – Quarterly Scores January 2015 through December 2015

— Illinois State Comparison

- 1. Nursing care
- 2. Dining service
- 3. Quality of food
- 4. Cleanliness
- 5. Laundry
- 6. Professional therapy
- 7. Admission process

The following measures show a four-quarter trend down:

- 1. Overall satisfaction
- 2. Individual needs
- 3. Communication
- 4. Response to problems
- 5. Dignity and respect
- 6. Recommend to others
- 7. Activities
- 8. Safety and security
- 9. Combined average