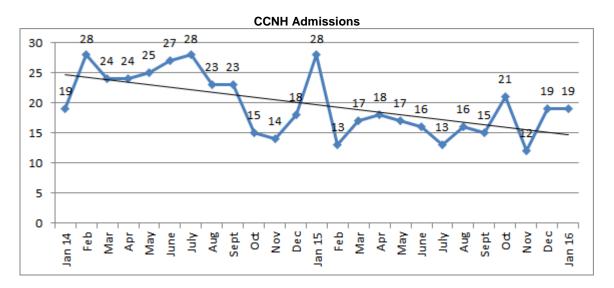

#### b. Monthly Financial/Management Report

Mr. Gima reported that the resident census continues to decrease, but hospital referrals have increased and admissions are beginning to increase.

Mr. Gima noted that a net loss of \$68,590 and a cash loss of \$9,776 were experienced in November with an ending cash balance of \$373,836. Accounts receivable increased and accounts payable increased. Medicaid payments continue to be paid monthly.