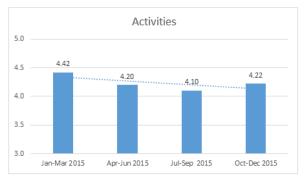

- 1. Nursing care
- 2. Dining service
- 3. Quality of food
- 4. Cleanliness
- 5. Laundry
- 6. Professional therapy
- 7. Admission process

The following measures show a four-quarter trend down:

- 1. Overall satisfaction
- 2. Individual needs
- 3. Communication
- 4. Response to problems
- 5. Dignity and respect
- 6. Recommend to others
- 7. Activities
- 8. Safety and security
- 9. Combined average

## Pinnacle Survey – Quarterly Scores January 2015 through December 2015

## Pinnacle Survey – Quarterly Scores January 2015 through December 2015

— Illinois State Comparison

|                      | AVERAGES |                  |      | BE       | NCHMARI         | KS               | QUA          | AVERAG        | GES  | RESPONSE PERCENTAGES |      |       |               |      |       |             |      |
|----------------------|----------|------------------|------|----------|-----------------|------------------|--------------|---------------|------|----------------------|------|-------|---------------|------|-------|-------------|------|
|                      | Dec 15   | Last 3<br>Months |      | ? Months | National<br>AVG | Best in<br>Class | Corp.<br>AVG | Oct-          | Jul- | Apr-                 | Jan- |       | op 2 Satisfie |      |       | n 2 Dissati |      |
|                      |          | IVIOIILIIS       | AVG  | Variance | AVG             | Class            | AVG          | Dec           | Sep  | Jun                  | Mar  | Month | QRTR          | Year | Month | QRTR        | Year |
| Overall Satisfaction | 4.04     | 3.96             | 4.04 | -0.12    | 4.16            | 4.50             | -            | <b>J</b> 3.96 | 4.08 | 3.97                 | 4.12 | 86%   | 74%           | 80%  | 14%   | 9%          | 5%   |
| Nursing Care         | 4.58     | 4.34             | 4.20 | -0.13    | 4.33            | 4.58             | -            | 1 4.34        | 4.15 | 4.19                 | 4.17 | 100%  | 88%           | 83%  | 0%    | 3%          | 4%   |
| Dining Service       | 3.64     | 3.59             | 3.54 | -0.65    | 4.19            | 4.48             | -            | 1 3.59        | 3.55 | 3.54                 | 3.47 | 50%   | 50%           | 50%  | 21%   | 16%         | 17%  |
| Quality of Food      | 3.79     | 3.45             | 3.40 | -0.27    | 3.67            | 4.11             | -            | <b>1</b> 3.45 | 3.54 | 3.43                 | 3.17 | 43%   | 38%           | 40%  | 14%   | 19%         | 18%  |
| Cleanliness          | 4.43     | 4.22             | 4.22 | -0.20    | 4.42            | 4.71             | -            | <b>4</b> .22  | 4.16 | 4.37                 | 4.14 | 86%   | 79%           | 81%  | 0%    | 0%          | 2%   |
| Individual Needs     | 4.21     | 4.10             | 4.14 | -0.17    | 4.31            | 4.57             | -            | <b>4</b> .10  | 4.03 | 4.24                 | 4.17 | 79%   | 71%           | 78%  | 0%    | 0%          | 5%   |
| Laundry Service      | 4.00     | 3.74             | 3.54 | -0.61    | 4.15            | 4.47             | -            | <b>1</b> 3.74 | 3.51 | 3.50                 | 3.50 | 88%   | 74%           | 57%  | 13%   | 16%         | 18%  |
| Communication        | 4.11     | 4.01             | 4.11 | -0.21    | 4.32            | 4.63             | -            | <b>4</b> .01  | 4.07 | 4.22                 | 4.13 | 71%   | 69%           | 77%  | 7%    | 9%          | 6%   |
| Response to Problems | 4.31     | 4.14             | 4.09 | -0.21    | 4.31            | 4.61             | -            | 1 4.14        | 4.04 | 4.06                 | 4.15 | 85%   | 79%           | 78%  | 8%    | 9%          | 7%   |
| Dignity and Respect  | 4.71     | 4.60             | 4.56 | -0.05    | 4.61            | 4.80             | -            | 1 4.60        | 4.49 | 4.52                 | 4.64 | 93%   | 94%           | 90%  | 0%    | 0%          | 2%   |
| Recommend to Others  | 4.29     | 4.24             | 4.29 | -0.04    | 4.33            | 4.70             | -            | <b>4</b> .24  | 4.29 | 4.24                 | 4.40 | 86%   | 76%           | 84%  | 14%   | 6%          | 4%   |
| Activities           | 4.18     | 4.22             | 4.24 | -0.13    | 4.37            | 4.61             | -            | <b>4</b> .22  | 4.10 | 4.20                 | 4.42 | 82%   | 87%           | 83%  | 9%    | 9%          | 8%   |
| Professional Therapy | 4.75     | 4.60             | 4.45 | -0.07    | 4.51            | 4.70             | -            | 1 4.60        | 4.44 | 4.18                 | 4.55 | 100%  | 100%          | 89%  | 0%    | 0%          | 3%   |
| Admission Process    | 4.82     | 4.76             | 4.54 | 0.00     | 4.54            | 4.73             | -            | <b>1</b> 4.76 | 4.33 | 4.44                 | 4.70 | 100%  | 100%          | 94%  | 0%    | 0%          | 3%   |
| Safety and Security  | 4.43     | 4.38             | 4.50 | -0.01    | 4.51            | 4.73             | -            | <b>4</b> .38  | 4.46 | 4.64                 | 4.50 | 86%   | 91%           | 93%  | 7%    | 6%          | 2%   |
| Combined Average     | 4.28     | 4.14             | 4.12 | -0.20    | 4.32            | 4.55             | -            | 1 4.14        | 4.09 | 4.12                 | 4.15 | 81%   | 77%           | 77%  | 7%    | 7%          | 7%   |