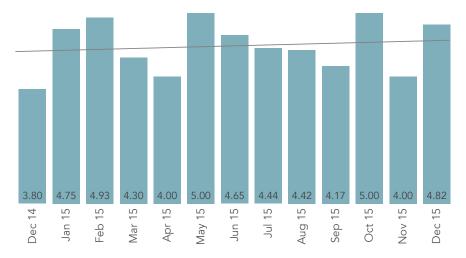

## CUSTOMER SATISFACTION SHORT STAY vs. LONG TERM

http://pinnacleqi.com/reports/shortstay

Long Term 12 Month Average

Long Term National Average

percentage that rated

Recommend to Others as a 4 or 5.

70.8%

86.3% National Average

## LONG TERM

#### LONG TERM SATISFACTION RATE

percentage that rated Recommend to Others as a 4 or 5.

86.1%

79.7% National Average

http://pinnacleqi.com/reports/resident