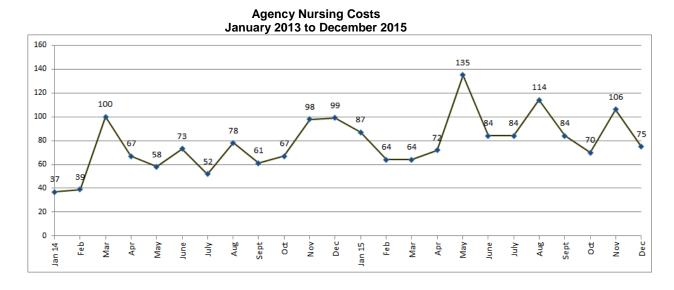

## Agency Usage Trends - Expenses

Agency expenses fell from \$106k to \$75k between December and January. February's estimated agency expense is \$78,000.