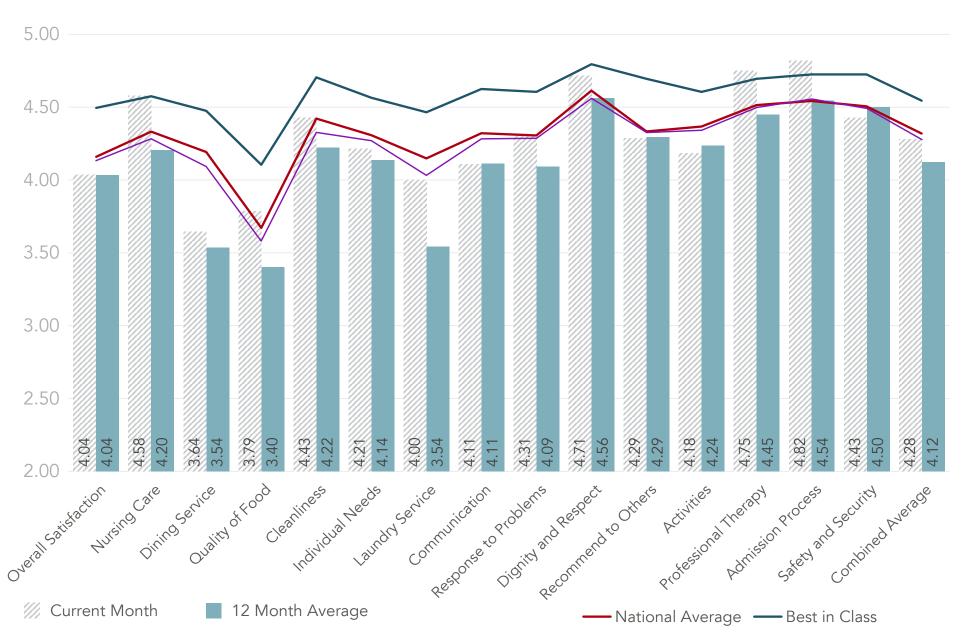

#### DASHBOARD - CHAMPAIGN COUNTY NURSING HOME

The following report displays the average score for the last month, last 3 months, and last 12 months. The variance shows the difference from the National Average. The National Average, Best in Class Level and Company Average (if applicable) are listed for comparative purposes. Quarterly averages are rolling quarters. The arrows indicate if the recent quarter is above or below the average of the previous three quarters. The report also shows the percentages of positive responses (4s and 5s) and negative responses (1s and 2s).

|                      | AVERAGES |                  |      | BE       | NCHMARI         | KS               | QUA          | AVERAG        | GES  | RESPONSE PERCENTAGES |      |       |               |      |       |             |      |
|----------------------|----------|------------------|------|----------|-----------------|------------------|--------------|---------------|------|----------------------|------|-------|---------------|------|-------|-------------|------|
|                      | Dec 15   | Last 3<br>Months |      | ? Months | National<br>AVG | Best in<br>Class | Corp.<br>AVG | Oct-          | Jul- | Apr-                 | Jan- |       | op 2 Satisfie |      |       | n 2 Dissati |      |
|                      |          | IVIOIILIIS       | AVG  | Variance | AVG             | Class            | AVG          | Dec           | Sep  | Jun                  | Mar  | Month | QRTR          | Year | Month | QRTR        | Year |
| Overall Satisfaction | 4.04     | 3.96             | 4.04 | -0.12    | 4.16            | 4.50             | -            | <b>J</b> 3.96 | 4.08 | 3.97                 | 4.12 | 86%   | 74%           | 80%  | 14%   | 9%          | 5%   |
| Nursing Care         | 4.58     | 4.34             | 4.20 | -0.13    | 4.33            | 4.58             | -            | 1 4.34        | 4.15 | 4.19                 | 4.17 | 100%  | 88%           | 83%  | 0%    | 3%          | 4%   |
| Dining Service       | 3.64     | 3.59             | 3.54 | -0.65    | 4.19            | 4.48             | -            | 1 3.59        | 3.55 | 3.54                 | 3.47 | 50%   | 50%           | 50%  | 21%   | 16%         | 17%  |
| Quality of Food      | 3.79     | 3.45             | 3.40 | -0.27    | 3.67            | 4.11             | -            | <b>1</b> 3.45 | 3.54 | 3.43                 | 3.17 | 43%   | 38%           | 40%  | 14%   | 19%         | 18%  |
| Cleanliness          | 4.43     | 4.22             | 4.22 | -0.20    | 4.42            | 4.71             | -            | <b>4</b> .22  | 4.16 | 4.37                 | 4.14 | 86%   | 79%           | 81%  | 0%    | 0%          | 2%   |
| Individual Needs     | 4.21     | 4.10             | 4.14 | -0.17    | 4.31            | 4.57             | -            | <b>4</b> .10  | 4.03 | 4.24                 | 4.17 | 79%   | 71%           | 78%  | 0%    | 0%          | 5%   |
| Laundry Service      | 4.00     | 3.74             | 3.54 | -0.61    | 4.15            | 4.47             | -            | <b>1</b> 3.74 | 3.51 | 3.50                 | 3.50 | 88%   | 74%           | 57%  | 13%   | 16%         | 18%  |
| Communication        | 4.11     | 4.01             | 4.11 | -0.21    | 4.32            | 4.63             | -            | <b>4</b> .01  | 4.07 | 4.22                 | 4.13 | 71%   | 69%           | 77%  | 7%    | 9%          | 6%   |
| Response to Problems | 4.31     | 4.14             | 4.09 | -0.21    | 4.31            | 4.61             | -            | 1 4.14        | 4.04 | 4.06                 | 4.15 | 85%   | 79%           | 78%  | 8%    | 9%          | 7%   |
| Dignity and Respect  | 4.71     | 4.60             | 4.56 | -0.05    | 4.61            | 4.80             | -            | 1 4.60        | 4.49 | 4.52                 | 4.64 | 93%   | 94%           | 90%  | 0%    | 0%          | 2%   |
| Recommend to Others  | 4.29     | 4.24             | 4.29 | -0.04    | 4.33            | 4.70             | -            | <b>4</b> .24  | 4.29 | 4.24                 | 4.40 | 86%   | 76%           | 84%  | 14%   | 6%          | 4%   |
| Activities           | 4.18     | 4.22             | 4.24 | -0.13    | 4.37            | 4.61             | -            | <b>4</b> .22  | 4.10 | 4.20                 | 4.42 | 82%   | 87%           | 83%  | 9%    | 9%          | 8%   |
| Professional Therapy | 4.75     | 4.60             | 4.45 | -0.07    | 4.51            | 4.70             | -            | 1 4.60        | 4.44 | 4.18                 | 4.55 | 100%  | 100%          | 89%  | 0%    | 0%          | 3%   |
| Admission Process    | 4.82     | 4.76             | 4.54 | 0.00     | 4.54            | 4.73             | -            | <b>1</b> 4.76 | 4.33 | 4.44                 | 4.70 | 100%  | 100%          | 94%  | 0%    | 0%          | 3%   |
| Safety and Security  | 4.43     | 4.38             | 4.50 | -0.01    | 4.51            | 4.73             | -            | <b>4</b> .38  | 4.46 | 4.64                 | 4.50 | 86%   | 91%           | 93%  | 7%    | 6%          | 2%   |
| Combined Average     | 4.28     | 4.14             | 4.12 | -0.20    | 4.32            | 4.55             | -            | 1 4.14        | 4.09 | 4.12                 | 4.15 | 81%   | 77%           | 77%  | 7%    | 7%          | 7%   |

Total Respondents: December: 15 Last 3 Months: 37 last 12 months: 173