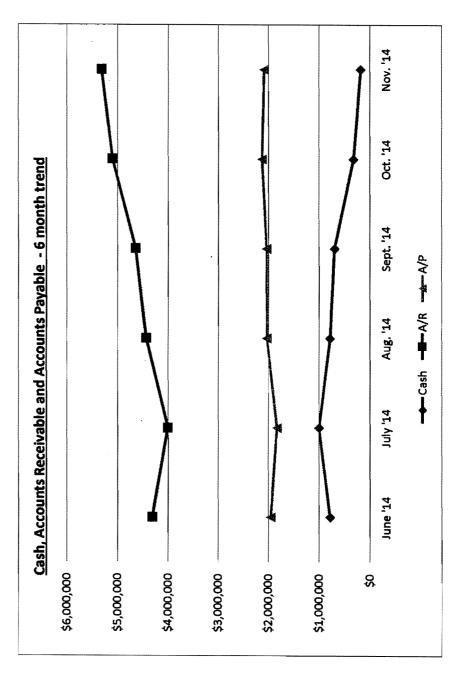

## **Cash Position**

The November ending cash balance was \$178,952, down \$317,105 in October. Receivables increased from \$5.096 million in October to \$5.311 million in November. Medicaid pendings continue to be the major cash flow issue. Private pay receivables increased by \$215k. Medicaid pendings represent approximately \$200k of the increase in receivables. Medicaid payment of the 2,000 conversion days will infuse about \$260k, hopefully, sometime later in January.

The December ending cash balance is \$704k. Cash peaked at \$1.6 million after the receipt of the tax anticipation warrant on 12/26. Normal December ending cash payments including payroll, county billings for IMRF/FICA, payables and a bond payment (\$246k) occurred in the last week of the December.