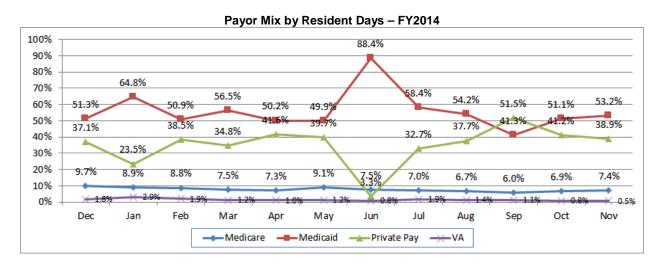

The FY2013 payor mix was Medicare -8.7%, Medicaid -56.3% and Private pay 35.0%. FY2014 conversion days totaled as follows: December -87, January -970, February, 112, March -437, April -70, May -160, June -2,139, July -578 and August -367. The 2014 YTD payor mix through November is Medicare -7.7%, Medicaid -55.8%, Private pay -35.1%, and VA -1.4%.