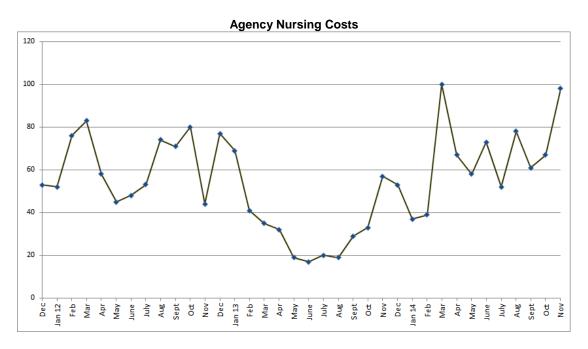

Agency expenses increased from \$67k in October to \$98k in November. I speculate but have yet to confirm that the annual status change that occurred in mid-October may be the cause. Employees can change their status from full-time to part time or visa/versa once a year. There were 14 status changes in October and most of the changes were from full-time to part time status. A side note – in the past, status changes could be made every month, but was recently changed to once a year.