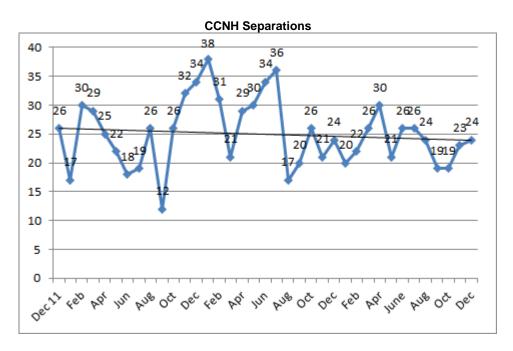

## Admissions and Discharges November 2013 to December 2014

|        | Medicare<br>Admits | Non-Medicare<br>Admits | Total Admits | Discharges | Expirations | Total Discharges/Expirations |
|--------|--------------------|------------------------|--------------|------------|-------------|------------------------------|
| Nov    | 16                 | 11                     | 27           | 12         | 9           | 21                           |
| Dec    | 16                 | 14                     | 30           | 17         | 7           | 24                           |
| Jan 14 | 9                  | 10                     | 19           | 12         | 8           | 20                           |
| Feb    | 16                 | 12                     | 28           | 16         | 6           | 22                           |
| Mar    | 10                 | 14                     | 24           | 18         | 8           | 26                           |
| Apr    | 18                 | 6                      | 24           | 19         | 11          | 30                           |
| May    | 13                 | 12                     | 25           | 17         | 4           | 21                           |
| June   | 12                 | 15                     | 27           | 16         | 10          | 26                           |
| July   | 16                 | 12                     | 28           | 21         | 5           | 27                           |
| Aug    | 10                 | 13                     | 23           | 18         | 6           | 24                           |
| Sept   | 14                 | 9                      | 23           | 16         | 3           | 19                           |
| Oct    | 12                 | 3                      | 15           | 13         | 6           | 19                           |
| Nov    | 7                  | 7                      | 14           | 13         | 10          | 23                           |
| Dec    | 10                 | 8                      | 18           | 16         | 8           | 24                           |

The chart below summarizes separations. Separations include discharges and deaths. In FY2012, the average separations per month was 23.5, ranging between 12 and 32 in a month. The monthly average for FY2013 was 28.1, a 20 percent increase from 2012. So far in 2014, the monthly average is 23.4.