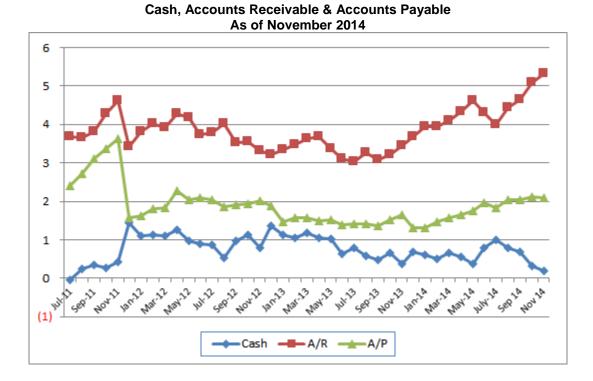

The net income from the month of October was \$83,697 with the net income for the year at \$691,237. Cash flow from operations for October was \$212,861 with cash flow for the year at \$1,365,694. The cash balance at the end of October was \$317,105, down by \$375,000 from September. Accounts receivable increased to \$5.096 million in October, up from \$4.641 million in September. 59 Medicaid pending cases remain the biggest problem for cash flow, accounting for almost \$200,000 of the increase in accounts receivable and lost cash flow for the month of October. Currently, the nursing home is owed roughly \$1.2 million from Medicaid for pending cases and applications. The cash balance for November dropped to roughly \$180,000 and daily cash balance reports are being generated for Mr. Gima and Ms. Noffke to review. As of the December 22<sup>nd</sup> meeting, the cash balance is back up to roughly \$659,000 due to state payments being received. The Tax Anticipation Warrant of \$930,000 is also waiting to be received. Progress is slowly being made to process more Medicaid pending applications. The cash balance will improve with each Medicaid application that gets processed. Additionally, the nursing home received \$430,000 from the state and is scheduled for repayment in three installments in the spring. Mr. Gima is working

## **Cash Position**

The November ending cash balance was \$178,952, down \$317,105 in October. Receivables increased from \$5.096 million in October to \$5.311 million in November. Medicaid pendings continue to be the major cash flow issue. Private pay receivables increased by \$215k. Medicaid pendings represent approximately \$200k of the increase in receivables. Medicaid payment of the 2,000 conversion days will infuse about \$260k, hopefully, sometime later in January.