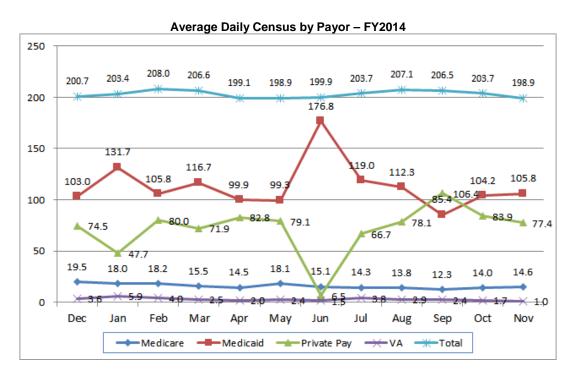

## a. October 2014 Financial Management Report

The average daily census in October was 203.7 residents, down from 206.5 residents in September. November's daily census was 198.9 residents, and as of December 22<sup>nd</sup> the daily census was 193. The census is down due to the total number of admissions decreasing. The nursing home is continuing to see a consistent number of referrals but the quality of referrals has decreased. Medicare admissions have remained consistent with a higher number of managed care Medicare admissions versus traditional Medicare Part A admissions. Mr. Lyn asked if the shorter durations of stay for residents utilizing the nursing home for surgery recovery will impact the Medicare admissions statistics. Mr. Gima confirmed that short rehabilitation stays covered by Medicare will affect these statistics. Since the length of stay will decrease, the nursing home must be effective at providing services in a shorter period of time in order to continue receiving quality referrals.

Champaign County Nursing Home

From: Scott Gima

Manager

Date: January 7, 2014

Re: November 2014 Financial Management Report

The average daily census fell from 203.7 in October to 198.9 in November. Medicare increased slightly from 14.0 to 14.6 between October and November. There were only 206 Medicaid pending conversion days in November. The census in December is 190.7 with 9.8 Medicare.