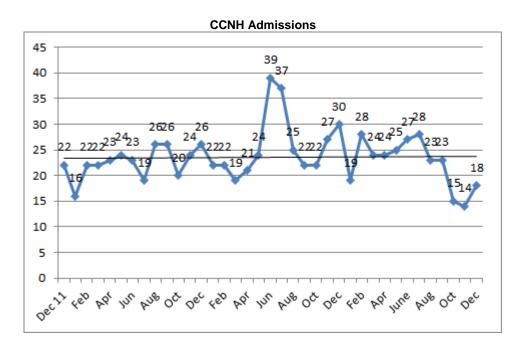

## Admissions and Discharges November 2013 to December 2014

|        | Medicare<br>Admits | Non-Medicare<br>Admits | Total Admits | Discharges | Expirations | Total Discharges/Expirations |
|--------|--------------------|------------------------|--------------|------------|-------------|------------------------------|
| Nov    | 16                 | 11                     | 27           | 12         | 9           | 21                           |
| Dec    | 16                 | 14                     | 30           | 17         | 7           | 24                           |
| Jan 14 | 9                  | 10                     | 19           | 12         | 8           | 20                           |
| Feb    | 16                 | 12                     | 28           | 16         | 6           | 22                           |
| Mar    | 10                 | 14                     | 24           | 18         | 8           | 26                           |
| Apr    | 18                 | 6                      | 24           | 19         | 11          | 30                           |
| May    | 13                 | 12                     | 25           | 17         | 4           | 21                           |
| June   | 12                 | 15                     | 27           | 16         | 10          | 26                           |
| July   | 16                 | 12                     | 28           | 21         | 5           | 27                           |
| Aug    | 10                 | 13                     | 23           | 18         | 6           | 24                           |
| Sept   | 14                 | 9                      | 23           | 16         | 3           | 19                           |
| Oct    | 12                 | 3                      | 15           | 13         | 6           | 19                           |
| Nov    | 7                  | 7                      | 14           | 13         | 10          | 23                           |
| Dec    | 10                 | 8                      | 18           | 16         | 8           | 24                           |

The chart below summarizes the monthly admissions. In FY2012, monthly admissions averaged 22.2 per month. FY2013 admissions averaged 25.5 per month, a 15 percent increase. November admission were down again in November. The monthly average number of admissions in 2014 is 22.9.