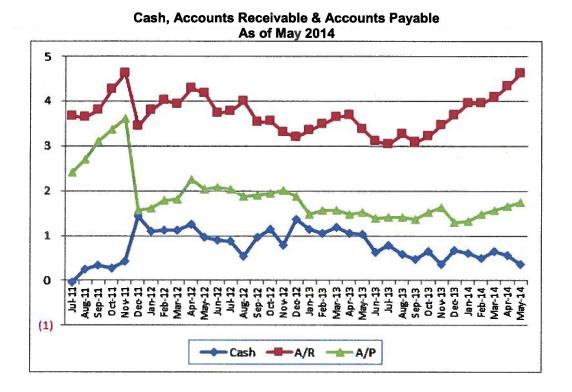

#### **Cash Position**

Cash fell from \$556,637 in April to \$369,779 in May. A/R is now up to \$4.6 million, increasing by \$282k from April. Non-payment for the Medicaid pending residents is driving up the A/R. The 2,107 conversion days plus the extra Medicaid payment has provided a much needed infusion of cash. The June month ending cash balance will be around \$778,000.