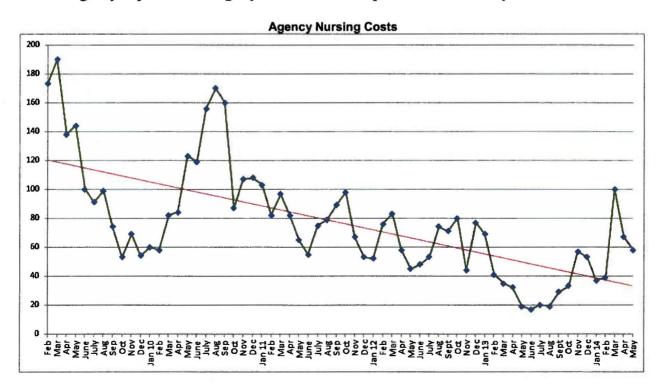

#### Expenses

- Expenses increased slightly from \$1.260 million in April to \$1.274 million in May, an increase of \$14,270. Expenses per day fell from \$210.92 to \$206.64 per day. The average cost per day in FY2013 was \$220.81 per day. YTD cost per day is \$206.24. The higher census in 2014 is the major reason for the improvement in cost per day between 2013 and 2014.
- Wages increased from \$483,168 in April to \$510,245. Wages per day increased from \$80.88 to \$82.74. The Memorial Day holiday is the contributing factor.
- Non-labor expenses dropped did not show significant change totaling \$595,015 in April and \$594,029 in May. Non-Labor expenses per day fell from \$99.60 to \$96.32. The FY2013 average was \$95.62 per day. The 2014 YTD average is \$95.78.
- Agency expenses fell slightly from \$66.5k in April to \$57.6k in May.