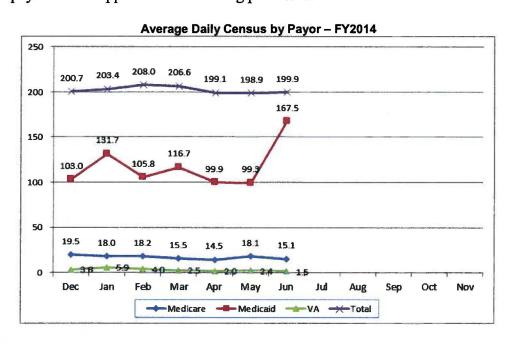

Re:

May 2014 Financial Management Report

The census in May totaled 199.8 with 15 Medicare.

May ended the month with a net income of \$129,232. This is the sixth month of profitability. Net income for the year is \$453,788. Cash flow from operations for the month of May was \$190,839, bringing the YTD cash flow from operations to \$823,644.

#### **Statistics**

Census was relatively unchanged between April and May. Medicare census fell from 18.1 in April to 15.1 in May. The VA census dropped from 2.4 in May to 1.5 in June. The private pay and Medicaid census is skewed as a result of 2,107 conversion days and includes 11 residents converting to Medicaid. This includes a combination of approved applications and temporary Medicaid payments for applications still being processed.

The FY2013 payor mix was Medicare -8.7%, Medicaid -56.3% and Private pay 35.0%. FY2014 conversion days totaled as follows: December -87, January -970, February, 112, and March -437, April -70, and May -160. The 2014YTD payor mix through May is Medicare -8.5%, Medicaid -54.0% and Private pay -35.8%, and VA -1.7%. The YTD payor mix through June is very skewed due to the June conversion days.