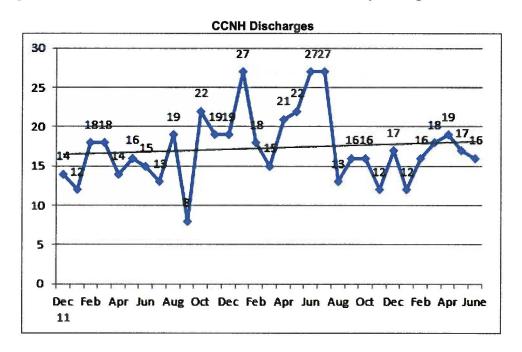

There was a total of 27 admissions in June of which 12 were Medicare. The outflow totaled 26.

Admissions and Discharges December 2012 to June 2014

|        | Medicare<br>Admits | Non-Medicare<br>Admits | Total Admits | Discharges | Expirations | Total<br>Discharges/Expirations |
|--------|--------------------|------------------------|--------------|------------|-------------|---------------------------------|
| June   | 23                 | 16                     | 39           | 27         | 7           | 34                              |
| July   | 18                 | 19                     | 37           | 27         | 9           | 36                              |
| August | 11                 | 14                     | 25           | 13         | 4           | 17                              |
| Sept   | 11                 | 14                     | 25           | 16         | 4           | 20                              |
| Oct    | 13                 | 9                      | 22           | 16         | 10          | 26                              |
| Nov    | 16                 | 11                     | 27           | 12         | 9           | 21                              |
| Dec    | 16                 | 14                     | 30           | 17         | 7           | 24                              |
| Jan 14 | 9                  | 10                     | 19           | 12         | 8           | 20                              |
| Feb    | 16                 | 12                     | 28           | 16         | 6           | 22                              |
| Mar    | 10                 | 14                     | 24           | 18         | 8           | 26                              |
| Apr    | 18                 | 6                      | 24           | 19         | 11          | 30                              |
| May    | 13                 | 12                     | 25           | 17         | 4           | 21                              |
| June   | 12                 | 15                     | 27           | 16         | 10          | 26                              |

In FY2012, monthly admissions averaged 22.2 per month. FY2013 admissions averaged 25.5 per month, a 15 percent increase. So far in 2014, the monthly average is 25.3.

Discharges occurred at a higher pace in 2013 compared to 2012. In FY2012, the average monthly discharges was 15.7, ranging between 8 and 22. The monthly average for FY2013 is 19.4, a 24 percent increase from 2012. So far in 2014, the monthly average is 16.4.