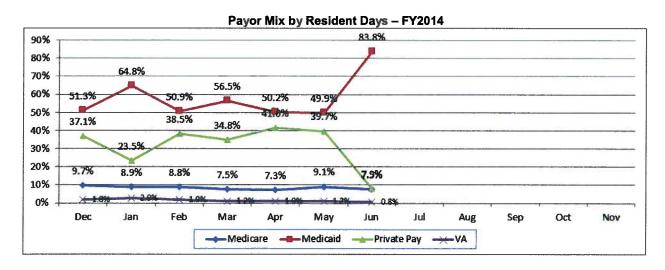

The FY2013 payor mix was Medicare -8.7%, Medicaid -56.3% and Private pay 35.0%. FY2014 conversion days totaled as follows: December -87, January -970, February, 112, and March -437, April -70, and May -160. The 2014YTD payor mix through May is Medicare -8.5%, Medicaid -54.0% and Private pay -35.8%, and VA -1.7%. The YTD payor mix through June is very skewed due to the June conversion days.