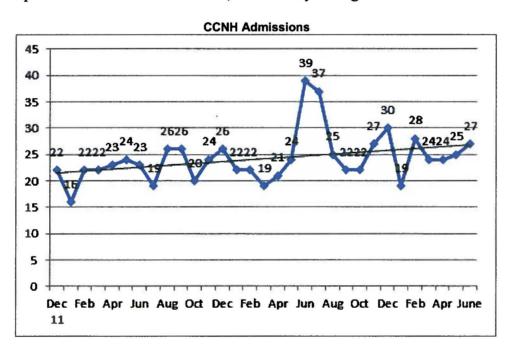

There was a total of 27 admissions in June of which 12 were Medicare. The outflow totaled 26.

Admissions and Discharges December 2012 to June 2014

|        | Medicare<br>Admits | Non-Medicare<br>Admits | Total Admits | Discharges | Expirations | Total<br>Discharges/Expirations |
|--------|--------------------|------------------------|--------------|------------|-------------|---------------------------------|
| June   | 23                 | 16                     | 39           | 27         | 7           | 34                              |
| July   | 18                 | 19                     | 37           | 27         | 9           | 36                              |
| August | 11                 | 14                     | 25           | 13         | 4           | 17                              |
| Sept   | 11                 | 14                     | 25           | 16         | 4           | 20                              |
| Oct    | 13                 | 9                      | 22           | 16         | 10          | 26                              |
| Nov    | 16                 | 11                     | 27           | 12         | 9           | 21                              |
| Dec    | 16                 | 14                     | 30           | 17         | 7           | 24                              |
| Jan 14 | 9                  | 10                     | 19           | 12         | 8           | 20                              |
| Feb    | 16                 | 12                     | 28           | 16         | 6           | 22                              |
| Mar    | 10                 | 14                     | 24           | 18         | 8           | 26                              |
| Apr    | 18                 | 6                      | 24           | 19         | 11          | 30                              |
| May    | 13                 | 12                     | 25           | 17         | 4           | 21                              |
| June   | 12                 | 15                     | 27           | 16         | 10          | 26                              |

In FY2012, monthly admissions averaged 22.2 per month. FY2013 admissions averaged 25.5 per month, a 15 percent increase. So far in 2014, the monthly average is 25.3.

Discharges occurred at a higher pace in 2013 compared to 2012. In FY2012, the average monthly discharges was 15.7, ranging between 8 and 22. The monthly average for FY2013 is 19.4, a 24 percent increase from 2012. So far in 2014, the monthly average is 16.4.