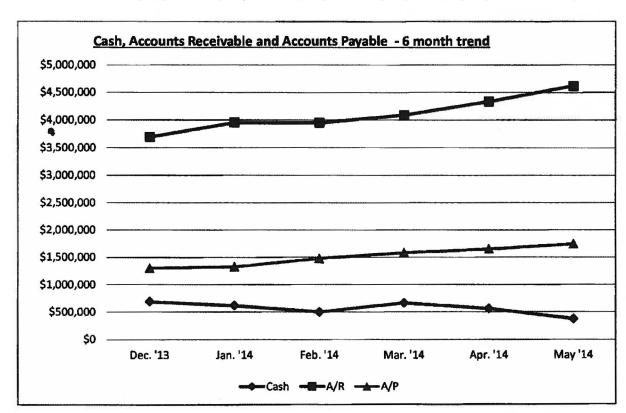

#### **Cash Position**

Cash fell from \$556,637 in April to \$369,779 in May. A/R is now up to \$4.6 million, increasing by \$282k from April. Non-payment for the Medicaid pending residents is driving up the A/R. The 2,107 conversion days plus the extra Medicaid payment has provided a much needed infusion of cash. The June month ending cash balance will be around \$778,000.