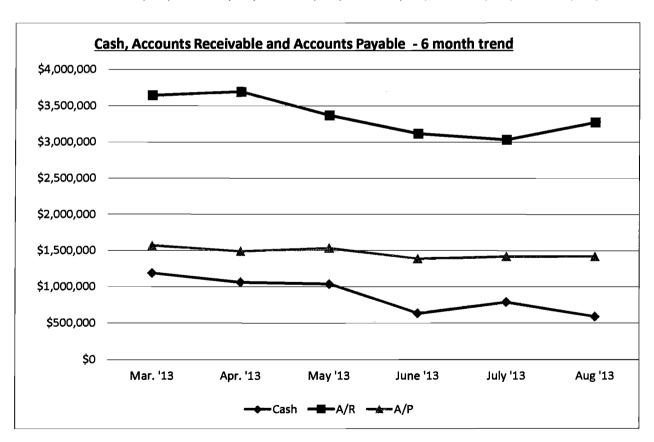

#### **Cash Position**

The month ending cash balance fell from \$784,424 in July to \$589,939 in August. Accounts receivable increased from \$3.031 million in July to \$3.267 million in August. Accounts payable was unchanged at \$1.415 million in July and \$1.417 million in August.

Cash was down and accounts receivable was up in August due to a 12 day Medicaid payment delay. This Medicaid payment totaling \$200k was received in early September. The September payment will be delayed by approximately 25 days – payment should occur in mid October.