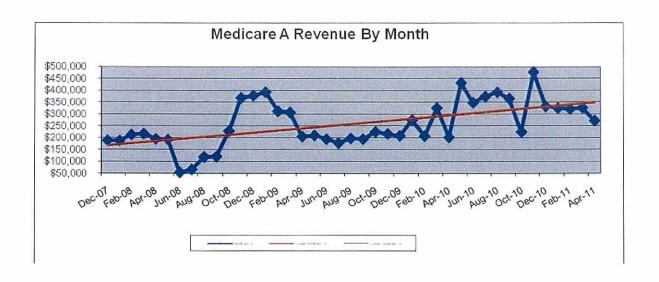

ADC By Fiscal Year

Medicare days were 512 in April for an ADC of 17.1, including the Medicare Advantage days, which do not pay on a par with traditional Medicare. Based on CCNH's recent experience, the last 3 months' Medicare census has not been as strong as what we witnessed in May 2010. Here's the pattern for Medicare A since May of last year:

This month's Medicare revenues (April) were low; so was census. on a par with January. CCNH had a bad Medicare month in October 2010 when Med A revenues were \$225k. Compare the results for Medicare A for the last 20 months versus the start of last fiscal year; we had been mired right around \$200k and hadn't been able to get back to earlier levels, which at times approached \$400k. Here's the pattern dating back to fiscal 2008. CCNH is doing better but still needs better Medicare performance.

Generally, however, the trend in Medicare revenues is up, particularly since May 2010. The trend line in Medicare A is fragile. Because of better volumes since March 2010, the trend returned to positive. However, if the current Medicare malaise continues, CCNH's trend line will turn negative. Medicare census remains a critical ingredient to success and it also remains elusive. Also, take a look at the chart for Part B revenue; this classification continues to defy any prediction.