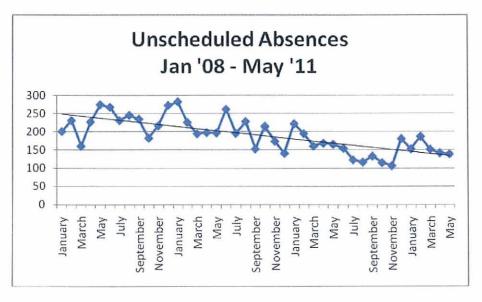

3. Employees: Over time, the unscheduled absence position is looking pretty good; CCNH is showing a big improvement that appears to be standing the test of time. For the specific month of December, performance was awful. January was better but we can see the impact of severe weather in February as absences spiked. March, April and May were much better performances.

### Unscheduled Absences June 2009 thru May 2011

\*\*\*\*\*

As always, give me a call (314-434-4227) or zap me via e-mail if you have questions or want to discuss anything.