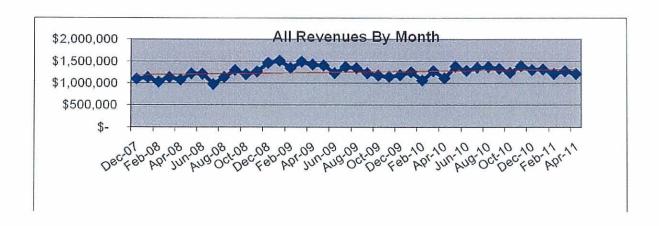

#### Revenues

For seven of the last twelve months, total revenues have been over \$1.3 million. For the last three months, revenues have been less than \$1.3 million (over \$1.2m but under \$1.3m). Overall, the trend is good. Medicare is the biggest revenue concern. CCNH's Medicare A volume is virtually the same as last year's when compared to the same period. It is a different story when one compares CCNH's current performance against its mid-year figures; the drop has been significant and it has had a telling impact on revenues.

| Period                           | Avg census/month |
|----------------------------------|------------------|
| Dec09-Mar 2010<br>Dec10-Mar 2011 | 592<br>595       |
| Apr10-Nov 2010                   | 756              |
| Pct Chg                          | (21) pct         |

Generally, however, the trend in Medicare revenues is up, particularly since May 2010. The trend line in Medicare A is fragile. Because of better volumes since March 2010, the trend returned to positive. However, if the current Medicare malaise continues, CCNH's trend line will turn negative. Medicare census remains a critical ingredient to success and it also remains elusive. Also, take a look at the chart for Part B revenue; this classification continues to defy any prediction.

The Medicare per diem is a critical factor in building a better revenue base and we have significant improvements to make in our performance. December per diem was very good (\$548): January's was bit lower at \$525. February was \$519.March was \$536 and April \$533. The per diem yield is good; volume is soft.