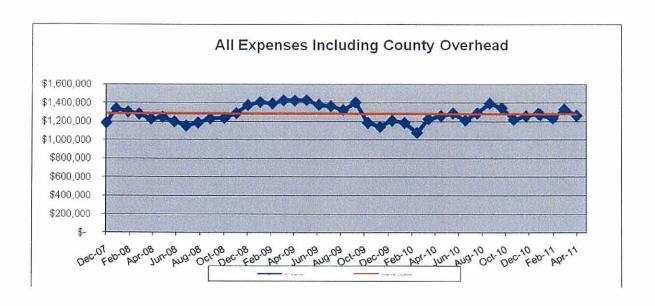

The big picture view appears in the following graph. The figures since October 09 reflect the elimination of the transfer expense associated with IGT program.

Salaries continue to be our biggest cost. Graphically, the salary relationship is presented below.