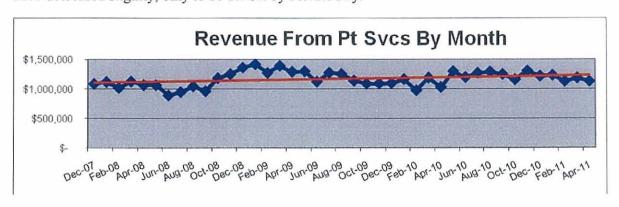

#### Revenues

For seven of the last twelve months, total revenues have been over \$1.3 million. For the last three months, revenues have been less than \$1.3 million (over \$1.2m but under \$1.3m). Overall, the trend is good. Medicare is the biggest revenue concern. CCNH's Medicare A volume is virtually the same as last year's when compared to the same period. It is a different story when one compares CCNH's current performance against its mid-year figures; the drop has been significant and it has had a telling impact on revenues.

For the most part, Medicaid revenues continue to be stable. Since November, Medicaid revenues have decreased slightly, only to be off-set by Private Pay.