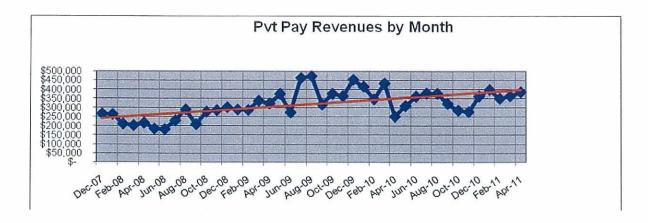

April's payer mix was 40 percent Private Pay, 51 percent Medicaid, and 9 percent Medicare. CCNH trend of late has been 38 percent Private Pay, 51 percent Medicaid, and 11 percent Medicare. The news for April is that Pvt Pay was up notably while Medicare was down; Medicare has the greater revenue implications.

For the most part, Medicaid revenues continue to be stable. Since November, Medicaid revenues have decreased slightly, only to be off-set by Private Pay.