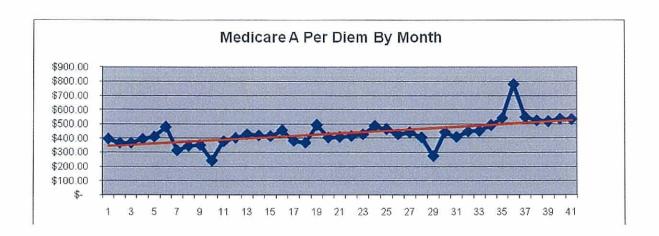

This month's Medicare revenues (April) were low; so was census. on a par with January. CCNH had a bad Medicare month in October 2010 when Med A revenues were \$225k. Compare the results for Medicare A for the last 20 months versus the start of last fiscal year; we had been mired right around \$200k and hadn't been able to get back to earlier levels, which at times approached \$400k. Here's the pattern dating back to fiscal 2008. CCNH is doing better but still needs better Medicare performance.

340000
300000
280000
260000
240000
220000
200000
Dec 08 thru Nov 09 Dec 09 thru Nov 10 Dec 10 YTD

Medicare A Revenues Monthly Average By Fiscal Year

Med B came in at \$61k, the best yet for the fiscal year.

The Medicare per diem is a critical factor in building a better revenue base and we have significant improvements to make in our performance. December per diem was very good (\$548): January's was bit lower at \$525. February was \$519.March was \$536 and April \$533. The per diem yield is good; volume is soft.