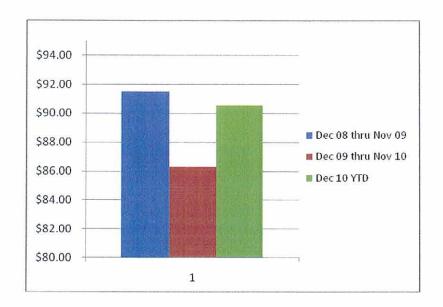

This month's Medicare revenues (April) were low; so was census. on a par with January. CCNH had a bad Medicare month in October 2010 when Med A revenues were \$225k. Compare the results for Medicare A for the last 20 months versus the start of last fiscal year; we had been mired right around \$200k and hadn't been able to get back to earlier levels, which at times approached \$400k. Here's the pattern dating back to fiscal 2008. CCNH is doing better but still needs better Medicare performance.

340000
300000
280000
260000
240000
220000
200000
Dec 08 thru Nov 09 Dec 09 thru Nov 10 Dec 10 YTD

Medicare A Revenues Monthly Average By Fiscal Year

Med B came in at \$61k, the best yet for the fiscal year.