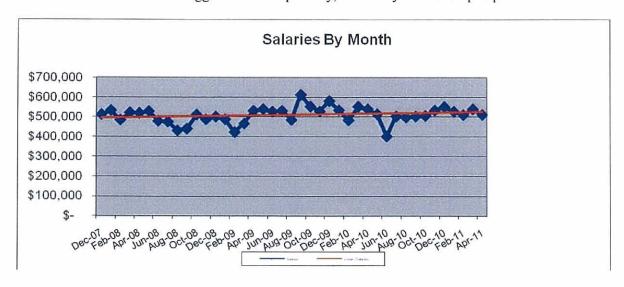

The big picture view appears in the following graph. The figures since October 09 reflect the elimination of the transfer expense associated with IGT program.

Salaries continue to be our biggest cost. Graphically, the salary relationship is presented below.

Salaries per resident day are settling in at \$90-\$92. Salaries per day are up compared to last year, but that is more than off-set by the reduction agency costs. The last graph, below, compares salaries to agency, and there has been a big improvement in containing outside staffing costs. The FTE complement for March was 182 and 183 in April. Despite a few stumbles here and there, CCNH staffing controls are usually effective.