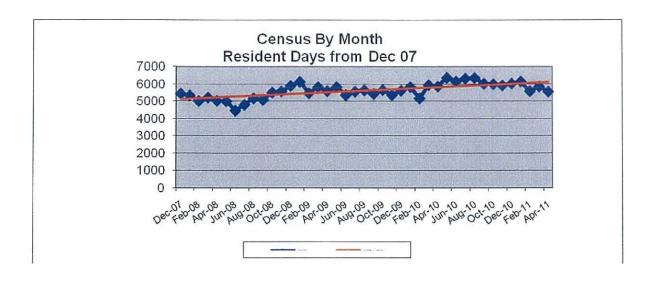

The following graphs provide a comparative statement of position for CCNH through April 2011.

The solid line is a trend line for the displayed data and it should appear in red on your computers. (These graphs will display best when viewed on your screens.)

#### Census

Census continues to receive a lot of attention. Fiscal 2010 ended with an ADC of 196.5 versus our target of 195. Fiscal 2011 (December and January) is off to a good start. However, as you have been following things via the flash updates, census has trailed off. March posted a notable decline at 189.1. April's performance is softer.

# Current Census by Payer by Month (without bedholds)

| Month        | Pvt Pay | Medicaid | Medicare | Total |
|--------------|---------|----------|----------|-------|
| Jan-2010     | 2362    | 2839     | 644      | 5845  |
| Feb          | 1926    | 2788     | 471      | 5185  |
| Mar          | 2171    | 2982     | 803      | 5956  |
| Apr          | 2200    | 2935     | 741      | 5876  |
| May          | 2364    | 3043     | 976      | 6383  |
| June         | 2279    | 3038     | 852      | 6169  |
| July         | 2282    | 3224     | 835      | 6341  |
| August       | 2325    | 3177     | 868      | 6370  |
| September    | 2096    | 3092     | 744      | 6032  |
| October      | 2229    | 3361     | 418      | 6008  |
| November     | 2068    | 3255     | 613      | 5936  |
| December     | 2132    | 3305     | 609      | 6046  |
| January 2011 | 2405    | 3137     | 621      | 6163  |
| February     | 2122    | 2859     | 621      | 5602  |
| March        | 2171    | 3080     | 611      | 5862  |
| April        | 2232    | 2826     | 512      | 5570  |