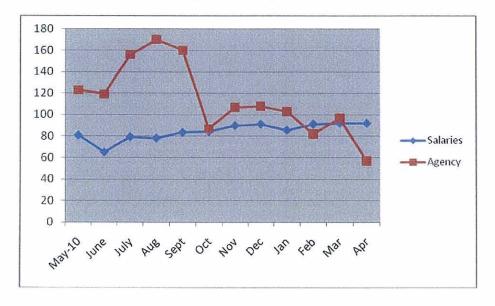

Salaries per resident day are settling in at \$90-\$92. Salaries per day are up compared to last year, but that is more than off-set by the reduction agency costs. The last graph, below, compares salaries to agency, and there has been a big improvement in containing outside staffing costs. The FTE complement for March was 182 and 183 in April. Despite a few stumbles here and there, CCNH staffing controls are usually effective.

Salaries Per Resident Day By Fiscal Year

CCNH Salaries Per Resident Day vs Agency Expense May 2010 thru Apr 2011