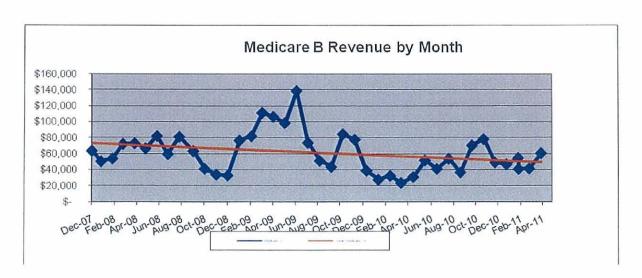

340000
300000
280000
260000
240000
220000
200000
Dec 08 thru Nov 09 Dec 09 thru Nov 10 Dec 10 YTD

Medicare A Revenues Monthly Average By Fiscal Year

Med B came in at \$61k, the best yet for the fiscal year.

Generally, however, the trend in Medicare revenues is up, particularly since May 2010. The trend line in Medicare A is fragile. Because of better volumes since March 2010, the trend returned to positive. However, if the current Medicare malaise continues, CCNH's trend line will turn negative. Medicare census remains a critical ingredient to success and it also remains elusive. Also, take a look at the chart for Part B revenue; this classification continues to defy any prediction.