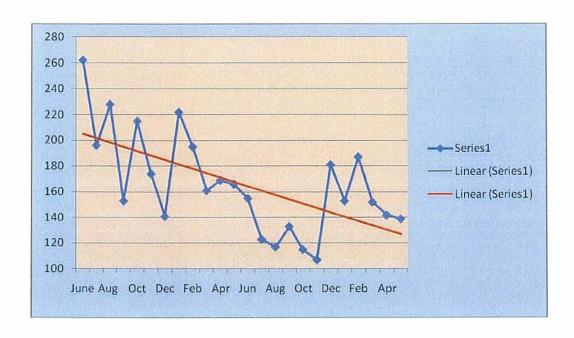

Generally, however, the trend in Medicare revenues is up, particularly since May 2010. The trend line in Medicare A is fragile. Because of better volumes since March 2010, the trend returned to positive. However, if the current Medicare malaise continues, CCNH's trend line will turn negative. Medicare census remains a critical ingredient to success and it also remains elusive. Also, take a look at the chart for Part B revenue; this classification continues to defy any prediction.

The Medicare per diem is a critical factor in building a better revenue base and we have significant improvements to make in our performance. December per diem was very good (\$548): January's was bit lower at \$525. February was \$519.March was \$536 and April \$533. The per diem yield is good; volume is soft.