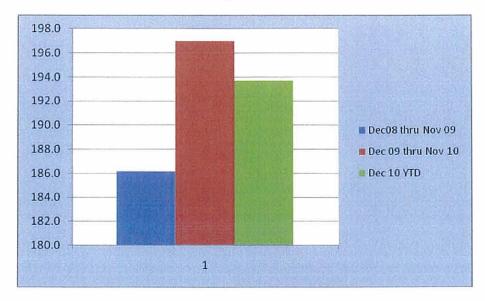

This month's Medicare revenues (April) were low; so was census. on a par with January. CCNH had a bad Medicare month in October 2010 when Med A revenues were \$225k. Compare the results for Medicare A for the last 20 months versus the start of last fiscal year; we had been mired right around \$200k and hadn't been able to get back to earlier levels, which at times approached \$400k. Here's the pattern dating back to fiscal 2008. CCNH is doing better but still needs better Medicare performance.

340000
300000
280000
260000
240000
220000
200000
Dec 08 thru Nov 09 Dec 09 thru Nov 10 Dec 10 YTD

Medicare A Revenues Monthly Average By Fiscal Year

Med B came in at \$61k, the best yet for the fiscal year.