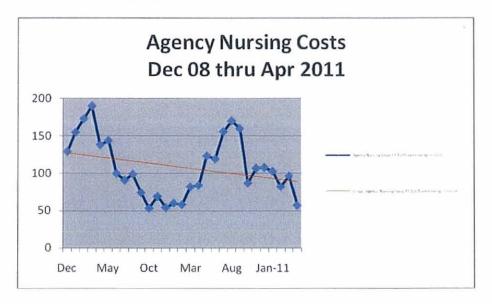

Misc Revenue and Property Taxes excluded from calculation

Expenses came in at \$1.265 million. Agency costs were \$57k in total, representing one of CCNH's best cost containment efforts to-date. The trend for Contract Nursing Services is decidedly down, which is good. We experienced a few months where usage dropped precipitously, only to climb back to higher levels.

# Expenses

Total expenses for March amounted to \$1.265 million, about \$12k under budget.

The following graph illustrates agency expense through April 2011. April's control of agency expense was exemplary.