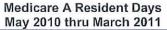

ADC By Fiscal Year

Medicare days were 512 in April for an ADC of 17.1, including the Medicare Advantage days, which do not pay on a par with traditional Medicare. Based on CCNH's recent experience, the last 3 months' Medicare census has not been as strong as what we witnessed in May 2010. Here's the pattern for Medicare A since May of last year:

Generally, however, the trend in Medicare revenues is up, particularly since May 2010. The trend line in Medicare A is fragile. Because of better volumes since March 2010, the trend returned to positive. However, if the current Medicare malaise continues, CCNH's trend line will turn negative. Medicare census remains a critical ingredient to success and it also remains elusive. Also, take a look at the chart for Part B revenue; this classification continues to defy any prediction.