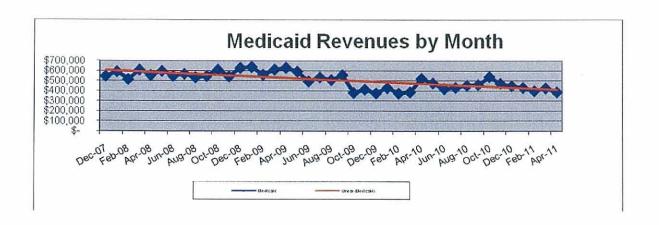

In terms of days, the Medicaid pattern had been smoothing out. Medicaid revenues, however, continue to reflect adjustments for conversion days; as a result, there is still some fluctuation in the revenue figures. On a strategic level, CCNH's Medicaid position has improved.

Medicaid Revenues Monthly Average By Fiscal Year

CCNH's payer mix continues to move in a direction that is, overall, positive. The following table provides the comparisons in this significant change

For the most part, Medicaid revenues continue to be stable. Since November, Medicaid revenues have decreased slightly, only to be off-set by Private Pay.