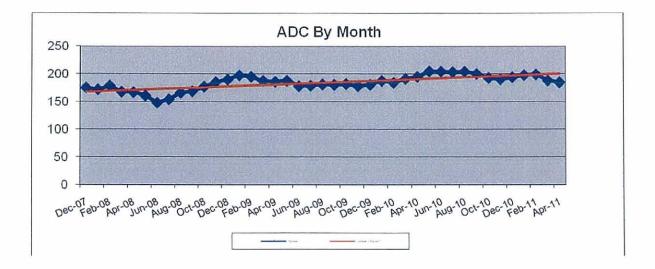

Average daily census has stabilized at a higher level. The current downturn has had a definite impact CCNH. Nonetheless, recent history is better than in 2008 when the turnaround began. This fiscal year, we are behind our level for 2010.

#### Census

Census continues to receive a lot of attention. Fiscal 2010 ended with an ADC of 196.5 versus our target of 195. Fiscal 2011 (December and January) is off to a good start. However, as you have been following things via the flash updates, census has trailed off. March posted a notable decline at 189.1. April's performance is softer.