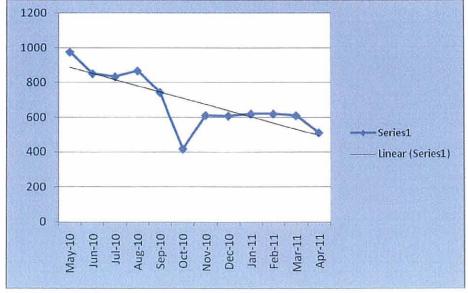

This month's Medicare revenues (April) were low; so was census. on a par with January. CCNH had a bad Medicare month in October 2010 when Med A revenues were \$225k. Compare the results for Medicare A for the last 20 months versus the start of last fiscal year; we had been mired right around \$200k and hadn't been able to get back to earlier levels, which at times approached \$400k. Here's the pattern dating back to fiscal 2008. CCNH is doing better but still needs better Medicare performance.

340000
300000
280000
260000
240000
220000
200000
Dec 08 thru Nov 09 Dec 09 thru Nov 10 Dec 10 YTD

Medicare A Revenues Monthly Average By Fiscal Year

Med B came in at \$61k, the best yet for the fiscal year.