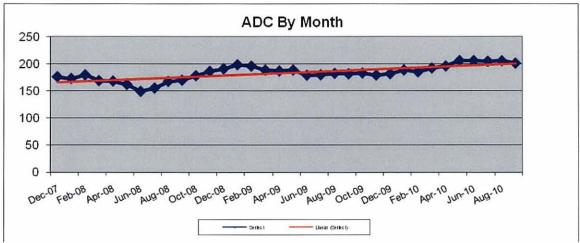

Average daily census is showing signs of stabilizing. The recent history has been:

### CCNH Average Daily Census Dec 2008 thru September 2010 without bedholds

| Dec    | 190.9 | Aug    | 182.4 |
|--------|-------|--------|-------|
| Jan 09 | 198.4 | Sep    | 181.5 |
| Feb    | 195.8 | Oct    | 183   |
| Mar    | 188.4 | Nov    | 179.2 |
| Apr    | 186.9 | Dec    | 187.7 |
| May    | 188.6 | Jan-10 | 188.5 |
| June   | 178.9 | Feb    | 185.2 |
| July   | 179.8 | Mar    | 192.1 |
|        |       | Apr    | 195.9 |
|        |       | May    | 205.9 |
|        |       | June   | 205.6 |
|        |       | July   | 204.5 |
|        |       | Aug    | 205.5 |
|        |       | Sep    | 201.1 |

There is no question that census continues to be better than when we first began the turnaround effort. If you start with August 2009, it looks like CCNH is picking up some speed. CCNH is a large facility with high fixed cost load; as a result, it has a high breakeven point and census remains the critical factor in improving CCNH's position.

## Census

Census continues to receive a lot of attention. Fiscal 2010 is off to a decent start with an ADC of 197.2 versus our target of 195.