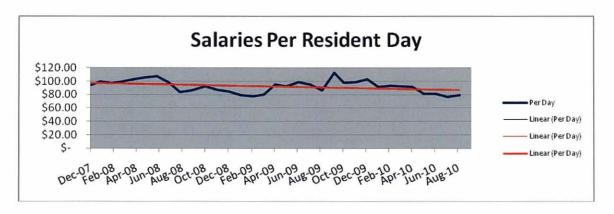

### Expenses

CCNH's expense control went off-track in August and stayed that way in September. Nobody is proud of this performance and we have identified the problematic system and fixed it – at least current information indicates that the problem has been rectified. For the most part, expenses were within normal limits; however, the failure to control agency staffing costs hurt badly. In September, and as reported above, expenses were over budget by approximately \$119k with the largest variance of \$60k occurring in agency staffing. Temporary professional assistance in Social Service and in Nursing for MDS Coordinator replacements represented about \$37k, a good measure of this overage is associated with training for the conversion to MDS 3.0. (CCNH came through this in good fashion.). CCNH's salary expense for its own nursing cadre was up slightly over August as you will see in the graph Salaries per Resident Day.