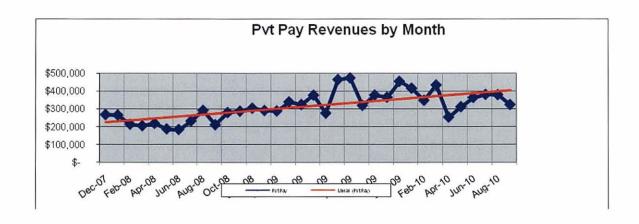

For the most part, Medicaid revenues continue to be stable although CCNH was up a bit in September, as it also was in May. September's Medicaid revenues were the highest they have been since June. You will see from the graph that Medicaid revenues dived with the elimination of the old IGT program; however, our expenses also were reduced significantly. Generally, Medicaid revenues have been stable with some exceptions caused by conversions from Private Pay to Medicaid. Private Pay had been holding steady, but dove badly in September to the lowest level in four months.