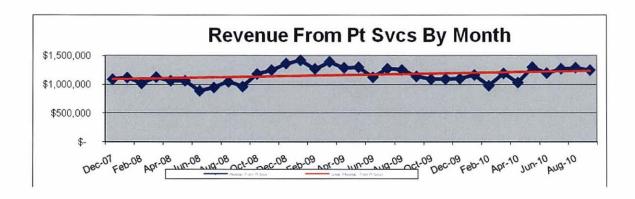

### Revenues

Since May, Revenue From Patient Services have plateaued, fortunately at a higher level – about \$200k per month – than what CCNH experienced earlier in the fiscal year.

March's Medicare A activity reversed the sharp drop in Medicare volume that dates back to April 09. Since March, Medicare A revenues have been consistently up (factoring in April's write-down for denial of payment). September's Medicare A revenue of \$366k was not as strong as August, but – due to the high per diem - still a decent performance...

For the most part, Medicaid revenues continue to be stable although CCNH was up a bit in September, as it also was in May. September's Medicaid revenues were the highest they have been since June. You will see from the graph that Medicaid revenues dived with the elimination of the old IGT program; however, our expenses also were reduced significantly. Generally, Medicaid revenues have been stable with some exceptions caused by conversions from Private Pay to Medicaid. Private Pay had been holding steady, but dove badly in September to the lowest level in four months.