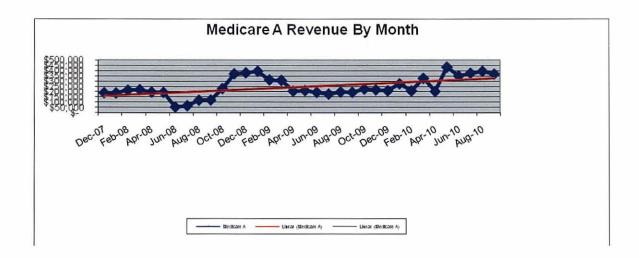

March's Medicare A revenues snapped our slump; April, without considering the government sanction, was better than many prior months, but not equal to March. In May, volume was up strongly, thanks to increased activity at Carle. June and July kept things rolling. Compare the results for Medicare A for the last 17 months versus the start of last fiscal year; we had been mired right around \$200k and hadn't been able to get back to earlier levels, which at times approached \$400k.

## Medicare A Revenues

| First 4 mor | nths   | Last 17 Mo  | nths         |
|-------------|--------|-------------|--------------|
| Dec         | \$379k | May 09      | \$211k       |
| Jan-09      | \$396k | lune        | \$195k       |
| Feb         | \$313k | July        | \$179k       |
| Mar         | \$308k | Aug         | \$198k       |
|             |        | Sep         | \$196k       |
|             |        | Oct         | \$226k       |
|             |        | Nov         | \$218k       |
|             |        | Dec         | \$209k       |
|             |        | Jan-10      | \$276k       |
|             |        | Feb         | \$208k       |
|             |        | Mar         | \$434k       |
|             |        | Apr*        | \$283k*      |
|             |        | May         | \$433k       |
|             |        | June        | \$349k       |
|             |        | July        | \$375k       |
|             |        | Aug         | \$393k       |
|             |        | Sep         | \$366k       |
|             |        | *Without de | eduction for |

### Revenues

Since May, Revenue From Patient Services have plateaued, fortunately at a higher level – about \$200k per month – than what CCNH experienced earlier in the fiscal year.

March's Medicare A activity reversed the sharp drop in Medicare volume that dates back to April 09. Since March, Medicare A revenues have been consistently up (factoring in April's write-down for denial of payment). September's Medicare A revenue of \$366k was not as strong as August, but – due to the high per diem - still a decent performance...

The Medicare per diem is a critical factor in building a better revenue base and we have significant improvements to make in our performance. September's per diem of \$492 was a record performance; lately, CCNH has had excellent per diem experience.

The trend line in Medicare A is fragile. Because of better volumes since April, the trend has returned to positive. Medicare census remains a critical ingredient to success and it also remains elusive. Also, take a look at the chart for Part B revenue; this classification continues to defy any prediction.