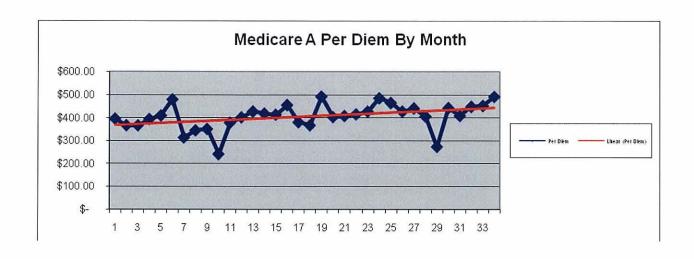

<sup>^</sup> Includes October's portion of certified costs

<sup>#</sup>Without deduction for government sanction

<sup>\*\*</sup> Without Medicaid conversion days

The Medicare per diem has been consistently over \$400. September continued this trend with a result of \$492, which was a record for CCNH.

### Revenues

Since May, Revenue From Patient Services have plateaued, fortunately at a higher level – about \$200k per month – than what CCNH experienced earlier in the fiscal year.

March's Medicare A activity reversed the sharp drop in Medicare volume that dates back to April 09. Since March, Medicare A revenues have been consistently up (factoring in April's write-down for denial of payment). September's Medicare A revenue of \$366k was not as strong as August, but – due to the high per diem - still a decent performance...

The Medicare per diem is a critical factor in building a better revenue base and we have significant improvements to make in our performance. September's per diem of \$492 was a record performance; lately, CCNH has had excellent per diem experience.

The trend line in Medicare A is fragile. Because of better volumes since April, the trend has returned to positive. Medicare census remains a critical ingredient to success and it also remains elusive. Also, take a look at the chart for Part B revenue; this classification continues to defy any prediction.