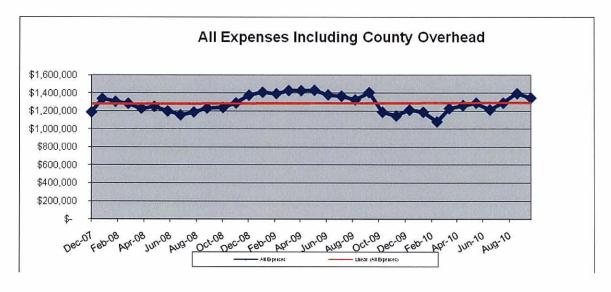

For the four months ended September 2010, the results of operations are posted below and include the impact of government sanctions.

Last Four Months w/Property Tax and County
Overhead Allocated Monthly

|                      | Jun-10      | Jul-10      | Aug-10      | Sep-10      |
|----------------------|-------------|-------------|-------------|-------------|
| Medicare A           | \$348,832   | \$374,678   | \$393,259   | \$366,280   |
| Medicare B           | \$41,374    | \$54,024    | \$36,932    | \$70,432    |
| Medicaid             | \$421,974   | \$435,605   | \$452,122   | \$463,695   |
| Pvt Pay              | \$363,049   | \$380,278   | \$377,604   | \$323,154   |
| Adult Day-Private    | \$10,049    | \$11,936    | \$12,912    | \$11,748    |
| Adult Day-TXX        | \$12,030    | \$13,856    | \$12,499    | \$12,677    |
| Miscellaneous        | \$9,228     | \$5,652     | \$5,143     | \$3,091     |
| Property Tax         | \$80,973    | \$80,973    | \$80,973    | \$80,973    |
| All Revenues         | \$1,287,509 | \$1,357,002 | \$1,371,444 | \$1,332,050 |
| All Expenses         | \$1,214,917 | \$1,290,811 | \$1,395,717 | \$1,347,117 |
| Net<br>Income/(Loss) | \$72,592    | \$66,191    | \$(24,273)  | \$(15,068)  |
| Census               | 6169        | 6341        | 6370        | 6032        |
| Change               | 2.1.55      | 2.8%        | 0.5%        | (5.3)%      |
| ADC                  | 205.6       | 204.5       | 205.5       | 201.1       |
| Change               |             | (0.5)%      | 0.5%        | (2.1)%      |
| Change               |             | (0.0)70     | 0.070       | (2.1)/0     |
| FTE                  | 181         | 178         | 177         | 181         |