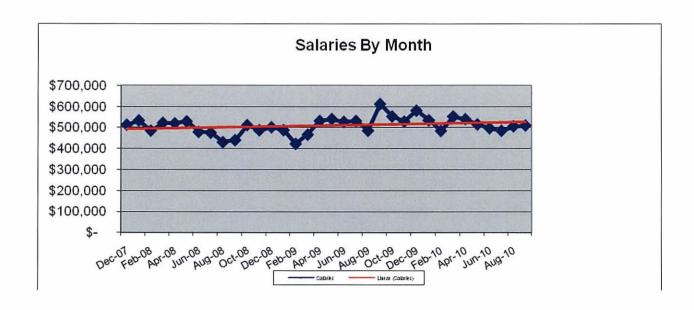

Salaries continue to be our biggest cost. Graphically, the salary relationship is presented below.

September's salary expense displays similar indicators as August's. Overall, salaries per resident day were down over prior months, largely due to the fact that Agency staffing was up. Nonetheless, September ticked up by \$5 pr day. The FTE complement for September was 181, up slightly over August's 177; July was 178. CCNH staffing controls are usually effective; recent experience controlling agency usage has not been positive.