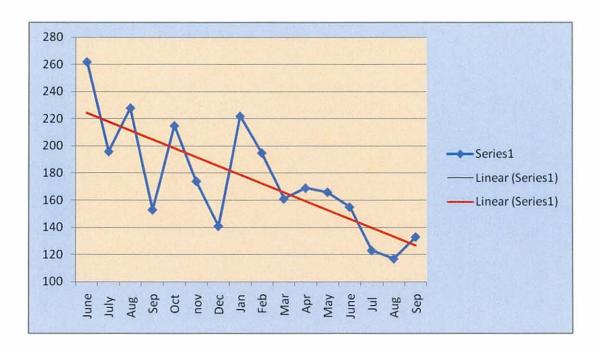

The following graphs provide a comparative statement of position for CCNH through September 2010.

The solid line is a trend line for the displayed data and it should appear in red on your computers. (These graphs will display best when viewed on your screens.)

## Census

Census continues to receive a lot of attention. Fiscal 2010 is off to a decent start with an ADC of 197.2 versus our target of 195.

### Revenues

Since May, Revenue From Patient Services have plateaued, fortunately at a higher level – about \$200k per month – than what CCNH experienced earlier in the fiscal year.

March's Medicare A activity reversed the sharp drop in Medicare volume that dates back to April 09. Since March, Medicare A revenues have been consistently up (factoring in April's write-down for denial of payment). September's Medicare A revenue of \$366k was not as strong as August, but – due to the high per diem - still a decent performance...