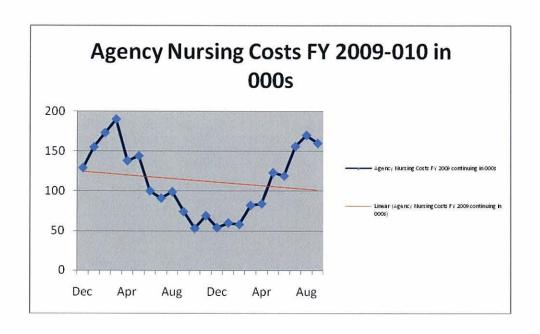

The following graph illustrates agency expense through August 2010. We have had a horrible summer in this regard.

The big picture view appears in the following graph. The figures since October 09 reflect the elimination of the transfer expense associated with IGT program. *The up-tick in expenses is of great concern.* 