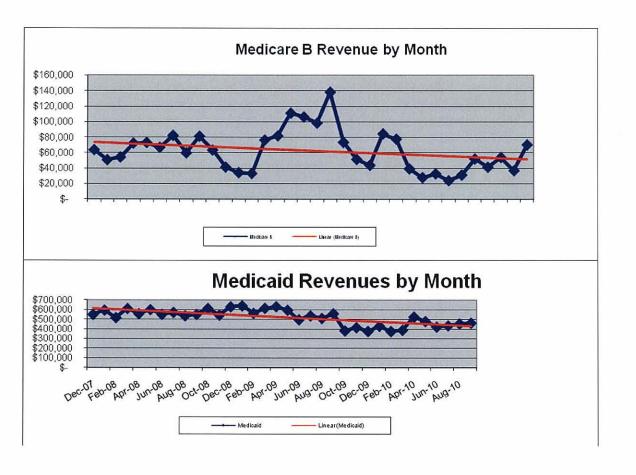

government sanction

Med B came in at \$70k – our best performance all year; Medicare B continues to elude any signs of stability.

In terms of days, the Medicaid pattern had been smoothing out. Medicaid revenues, however, reflect adjustments for conversion days; as a result, there is still some fluctuation in the revenue figures. Overall, the Medicaid trend is positive.

The trend line in Medicare A is fragile. Because of better volumes since April, the trend has returned to positive. Medicare census remains a critical ingredient to success and it also remains elusive. Also, take a look at the chart for Part B revenue; this classification continues to defy any prediction.

For the most part, Medicaid revenues continue to be stable although CCNH was up a bit in September, as it also was in May. September's Medicaid revenues were the highest they have been since June. You will see from the graph that Medicaid revenues dived with the elimination of the old IGT program; however, our expenses also were reduced significantly. Generally, Medicaid revenues have been stable with some exceptions caused by conversions from Private Pay to Medicaid. Private Pay had been holding steady, but dove badly in September to the lowest level in four months.