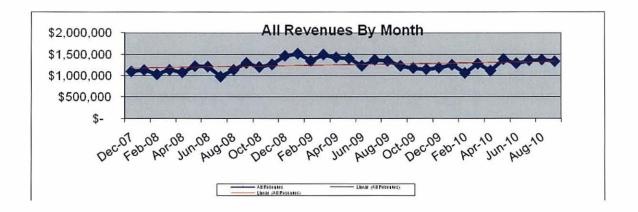

### Revenues

Since May, Revenue From Patient Services have plateaued, fortunately at a higher level – about \$200k per month – than what CCNH experienced earlier in the fiscal year.

March's Medicare A activity reversed the sharp drop in Medicare volume that dates back to April 09. Since March, Medicare A revenues have been consistently up (factoring in April's write-down for denial of payment). September's Medicare A revenue of \$366k was not as strong as August, but – due to the high per diem - still a decent performance...