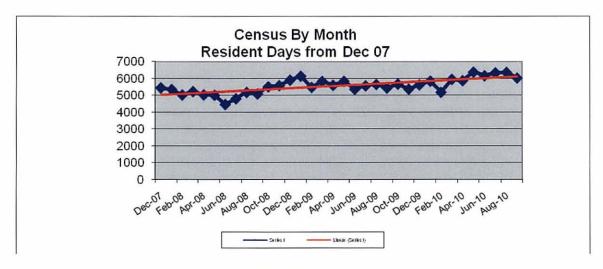

### CCNH Average Daily Census Dec 2008 thru September 2010 without bedholds

| Dec    | 190.9 | Aug    | 182.4 |
|--------|-------|--------|-------|
| Jan 09 | 198.4 | Sep    | 181.5 |
| Feb    | 195.8 | Oct    | 183   |
| Mar    | 188.4 | Nov    | 179.2 |
| Apr    | 186.9 | Dec    | 187.7 |
| May    | 188.6 | Jan-10 | 188.5 |
| June   | 178.9 | Feb    | 185.2 |
| July   | 179.8 | Mar    | 192.1 |
|        |       | Apr    | 195.9 |
|        |       | May    | 205.9 |
|        |       | June   | 205.6 |
|        |       | July   | 204.5 |
|        |       | Aug    | 205.5 |
|        |       | Sep    | 201.1 |

There is no question that census continues to be better than when we first began the turnaround effort. If you start with August 2009, it looks like CCNH is picking up some speed. CCNH is a large facility with high fixed cost load; as a result, it has a high breakeven point and census remains the critical factor in improving CCNH's position.

## Census

Census continues to receive a lot of attention. Fiscal 2010 is off to a decent start with an ADC of 197.2 versus our target of 195.

# Current Census by Payer by Month (without bedholds)

| Month     | Pvt Pay | Medicaid | Medicare | Total |
|-----------|---------|----------|----------|-------|
| Aug -2008 | 1707    | 3140     | 341      | 5188  |
| Sep       | 1587    | 3003     | 505      | 5095  |
| Oct       | 1796    | 3069     | 607      | 5472  |
| Nov       | 1704    | 3070     | 917      | 5691  |
| Dec       | 1788    | 3246     | 884      | 5918  |
| Jan-2009  | 1906    | 3306     | 938      | 6150  |
| Feb       | 1773    | 2955     | 755      | 5483  |
| Mar       | 2102    | 3064     | 675      | 5841  |
| Apr       | 2183    | 2885     | 540      | 5608  |
| May       | 2332    | 2941     | 573      | 5846  |
| June      | 2248    | 2725     | 396      | 5369  |
| July      | 2342    | 2791     | 442      | 5575  |
| Aug       | 2517    | 2652     | 485      | 5654  |
| Sep       | 2156    | 2818     | 470      | 5444  |
| Oct       | 1985    | 3160     | 528      | 5673  |
| Nov       | 2092    | 2837     | 448      | 5377  |
| Dec       | 2244    | 2937     | 451      | 5632  |
| Jan-2010  | 2362    | 2839     | 644      | 5845  |
| Feb       | 1926    | 2788     | 471      | 5185  |
| Mar       | 2171    | 2982     | 803      | 5956  |
| Apr       | 2200    | 2935     | 741      | 5876  |
| May       | 2364    | 3043     | 976      | 6383  |
| June      | 2279    | 3038     | 852      | 6169  |
| July      | 2282    | 3224     | 835      | 6341  |
| August    | 2325    | 3177     | 868      | 6370  |
| September | 2096    | 3092     | 744      | 6032  |