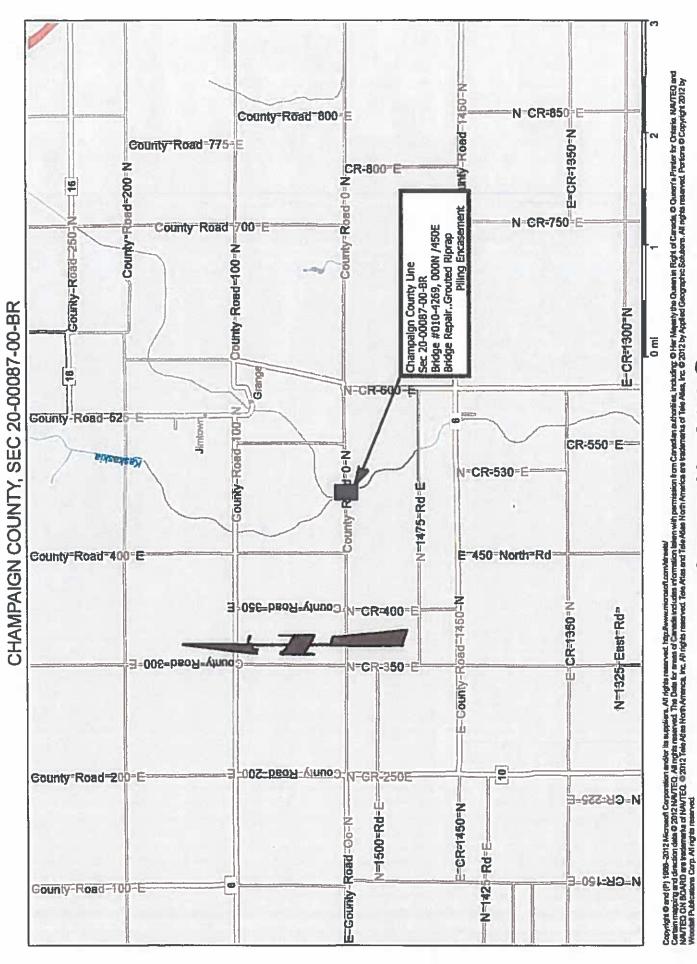

#### X. Resolution for Contract Award Authority, Mahomet Township, Section #18-15063-00-BR

Mr. Blue requested Contract Award Authority for the Mahomet Bridge structure #010-3085 if the low bid is within 10% of the engineer's estimate. The funds have been appropriated for the replacement of the structure.

**MOTION** by Mr. Rosales to approve the resolution; seconded by Mr. Clifford.

Upon vote, the **MOTION CARRIED unanimously** 