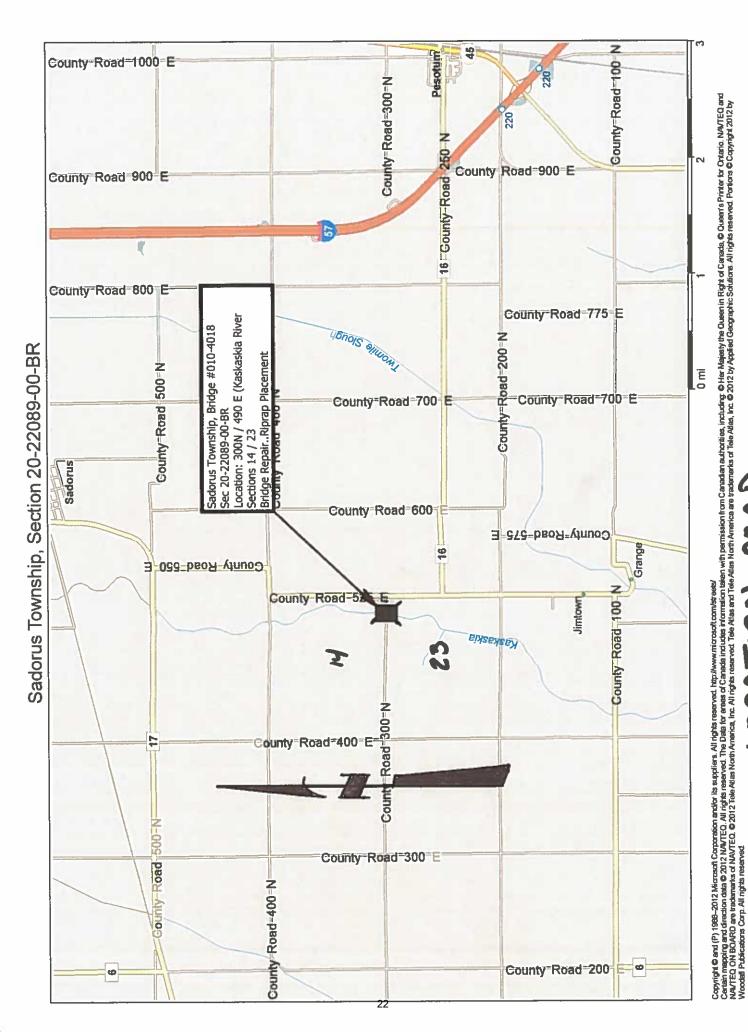

|                                       |
|                 |                                                        | Approved:                             |
|                 |                                                        |                                       |
| Recorded & Atte | est:                                                   |                                       |
|                 | Aaron Ammons, County Clerk and ex-Officio Clerk of the | Darlene A. Kloeppel, County Executive |
|                 | Champaign County Board                                 |                                       |
|                 |                                                        | Date:                                 |



| RESOLUTION NO. |  |
|----------------|--|
|----------------|--|

# RESOLUTION APPROPRIATING \$50,000.00 FROM COUNTY BRIDGE FUNDS FOR THE REHABILITATION OF STRUCTURE #010-4269 COUNTY ROAD 00N SECTION #20-00087-00-BR

WHEREAS, Structure #010-4269 on County Road 00N located on the South Section Line of Section 35 in Sadorus Township is in need of rehabilitation; and

WHEREAS, To ensure the safety of the traveling public, it is necessary that said bridge be rehabilitated by encasing the pier piling with concrete and placing rip rap on the slopes under the bridge; and

WHEREAS, The cost of rehabilitating the aforesaid bridge is estimated to be \$50,000.00; and

WHEREAS, The Highway and Transportation Committee recommends that said rehabilitation be performed; and

WHEREAS, The County Board