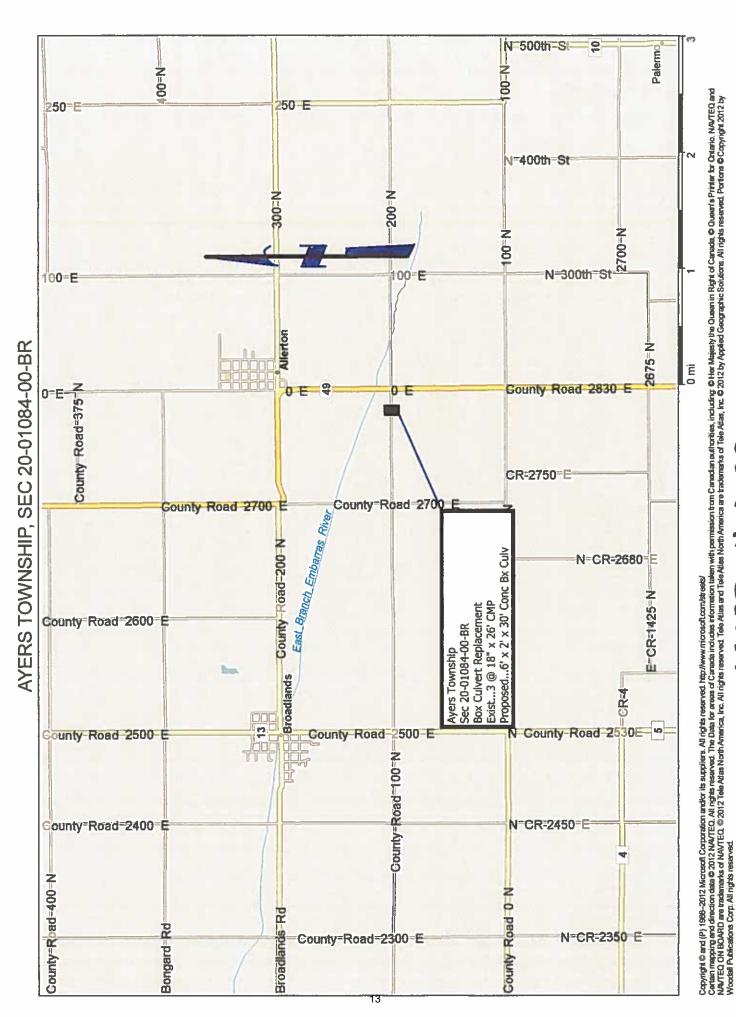

|                                       |
|                 |                                                        | Approved:                             |
|                 |                                                        |                                       |
| Recorded & Atte | est:                                                   |                                       |
|                 | Aaron Ammons, County Clerk and ex-Officio Clerk of the | Darlene A. Kloeppel, County Executive |
|                 | Champaign County Board                                 |                                       |
|                 |                                                        | Date:                                 |



#### PETITION REQUESTING AND RESOLUTION APPROVING APPROPRIATION OF FUNDS FROM THE COUNTY BRIDGE FUND PURSUANT TO 605 ILCS 5/5-501

#### **PETITION**

Petitioner, <u>Rick Wolken</u>, hereby requests an appropriation of funds from the Champaign County Bridge Fund pursuant to 605 ILCS 5/5-501. In support of this petition, Petitioner states the following:

- 1. Petitioner is the duly elected Highway Commissioner for the <u>Somer Road District</u>, Champaign County, Illinois, and
- 2. There are three <u>culverts</u> located <u>between Sections 2 & 11, between Sections 13 & 14, and between Sections 23 & 24</u>, which are in poor condition and are inadequate to serve the needs of the traveling public; and
- 3. To ensure the adequacy of said structures for the traveling public, it is necessary t