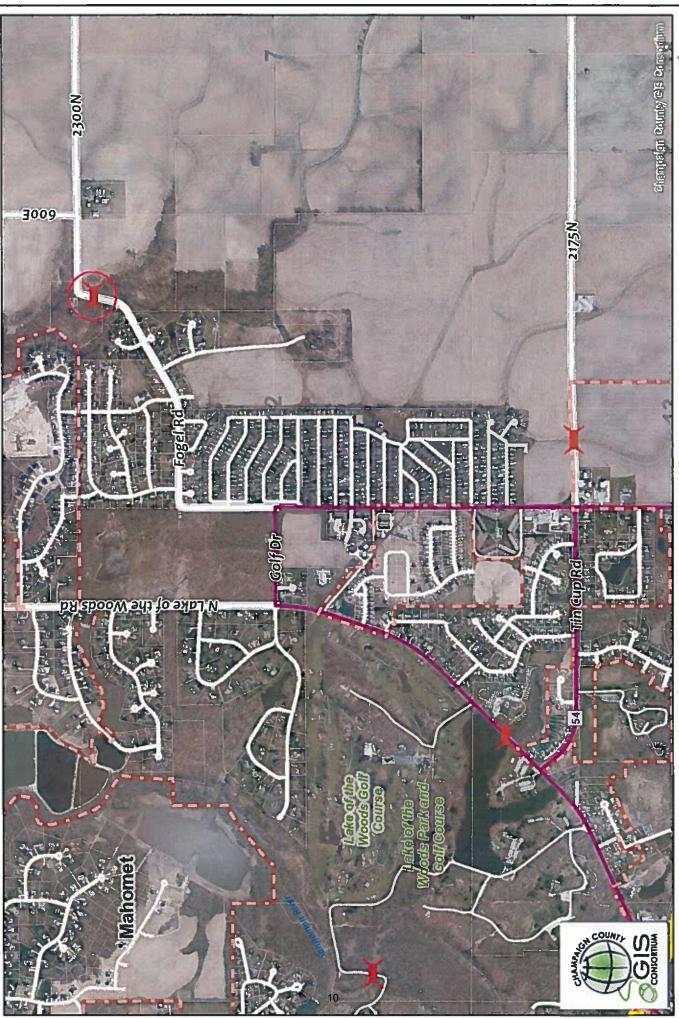

#### IX. Bid Tab Results for Stop Sign Placement at Uncontrolled Intersections, #18-00447-00-SP

Mr. Blue discussed the bid tab results for the installation of stop signs at rural intersections. T.M.F. Construction was the low bid at \$171,321.88.