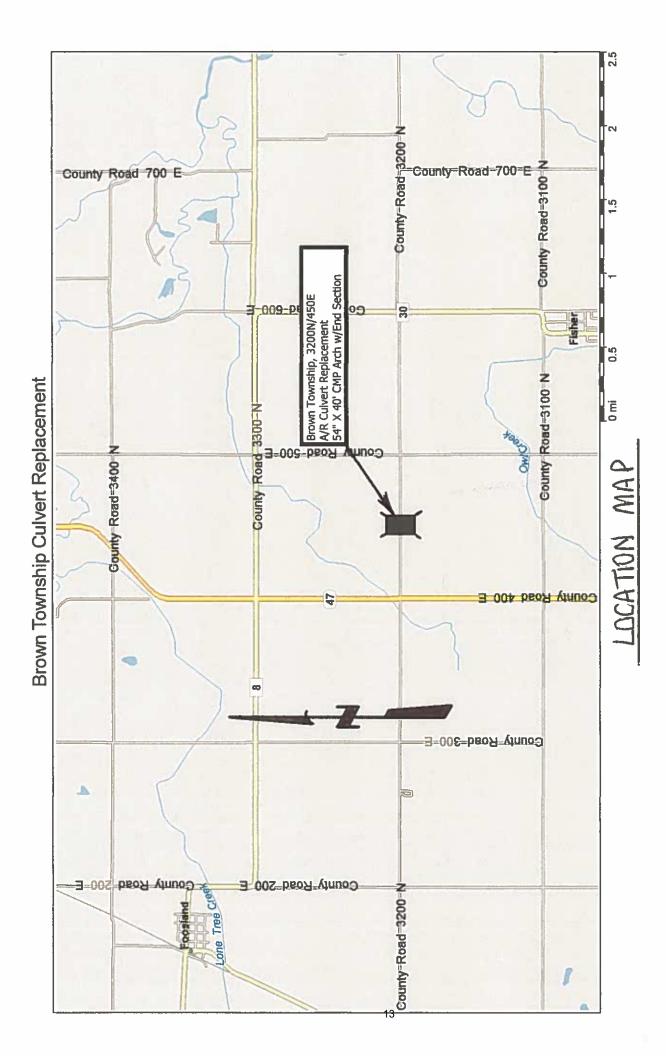

## XIII. Petition Requesting and Resolution Approving Appropriation of Funds from the County Bridge Fund for Compromise Township, Section #18-06058-00-BR

Mr. Blue also discussed two culverts that need replaced in Compromise Township. The first culvert is estimated at \$40,000.00 and a smaller culvert is estimated at \$10,000.00. Again, Compromise Township is prepared to pay one-half the cost.