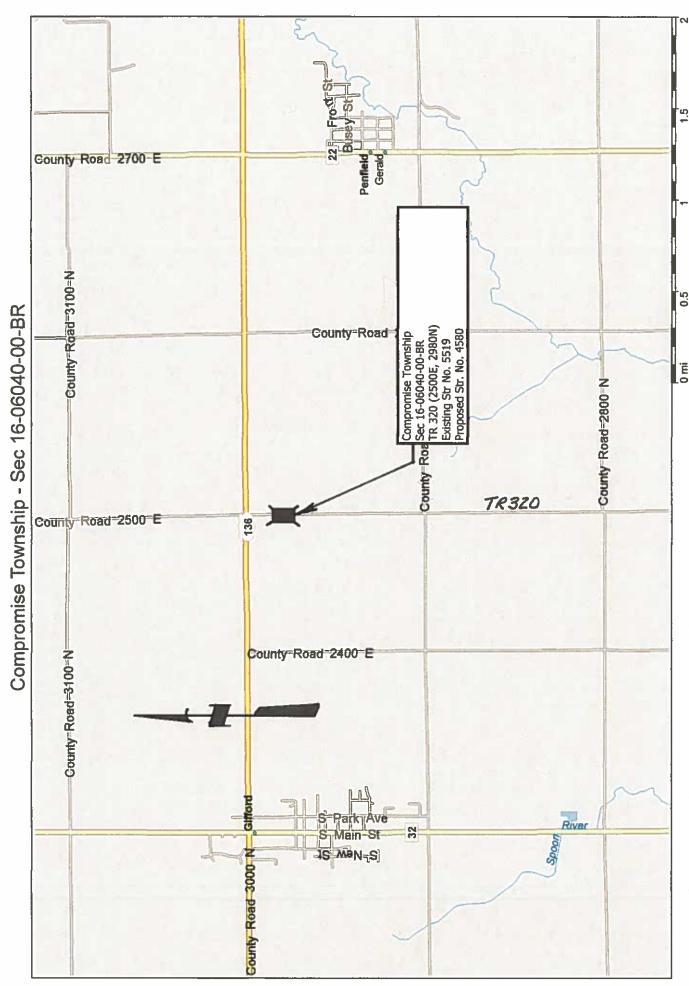

# XI. Resolution Awarding Contract for the Replacement of a Bridge Superstructure located on Spring Lake Road, Mahomet Township, Section #16-15032-00-BR.

Mr. Blue provided the committee with the bid results from the recent Mahomet Township Bridge Letting held on February 22. 2017. He stated the bids were higher than the \$260,928.95 engineer estimate. He said it was hard to estimate the project because they are not replacing the entire bridge they are replacing the deck. The bridge has metal shell pilings that need to be encased in concrete. Mr. Blue feels this is still our best option. The Mahomet Road Commissioner has agreed to pay 10% of the bid amount. Ms. Cowart asked about the funding for the project. Mr. Blue said the County will pay 10%, Mahomet Township 10%, and the Township Bridge Fund (state program) pays 80%. Ms. Petrie asked about the disparities of the bids. Mr. Blue stated that Big O Services is geared towards doing this type of project. They did a bridge for the County last year and did a great job. Mr. Blue said that the tightened timeline might have increased the cost for the project. The project is scheduled to begin June 1 and be complete by August 15.

MOTION by Mr. Mitchell to approve; seconded by Ms. Michaels. Upon vote, the MOTION CARRIED unanimously.