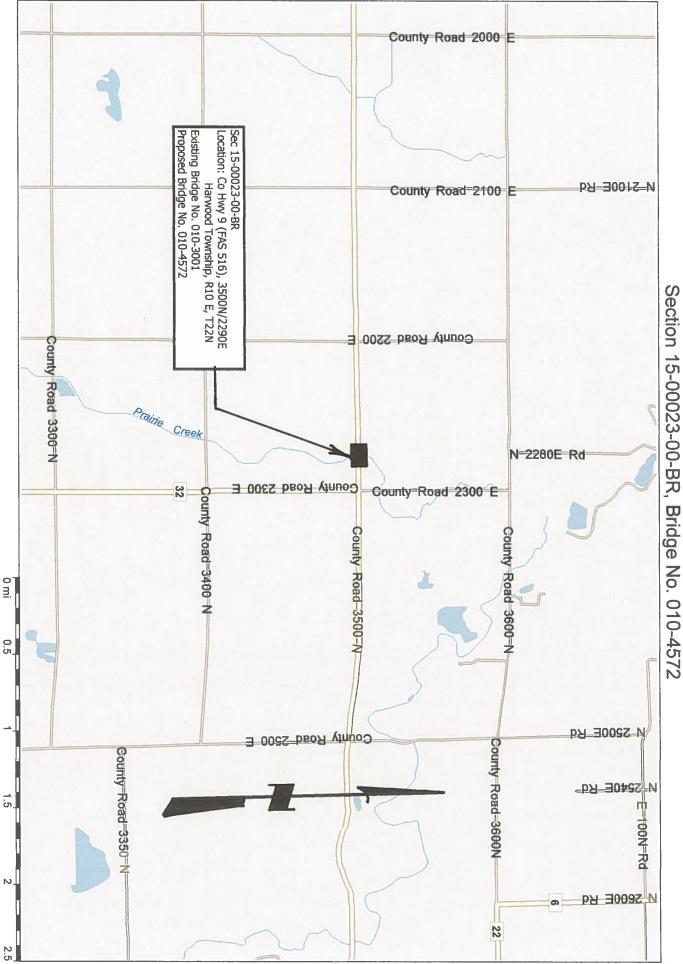

## RESOLUTION APPROPRIATING \$750,000 FROM COUNTY BRIDGE FUNDS FOR THE REPLACEMENT OF STRUCTURE #010-3001 ON COUNTY HIGHWAY #9 SECTION #15-00023-00-BR

WHEREAS, Structure #010-3001 on County Highway 9 located between Sections 2 and 11 in Harwood Township is in need of replacement; and

WHEREAS, To insure the safety of the traveling public, it is necessary that said bridge be replaced; and

WHEREAS, The estimated cost of replacing the bridge including engineering and construction bridge is \$750,000; and