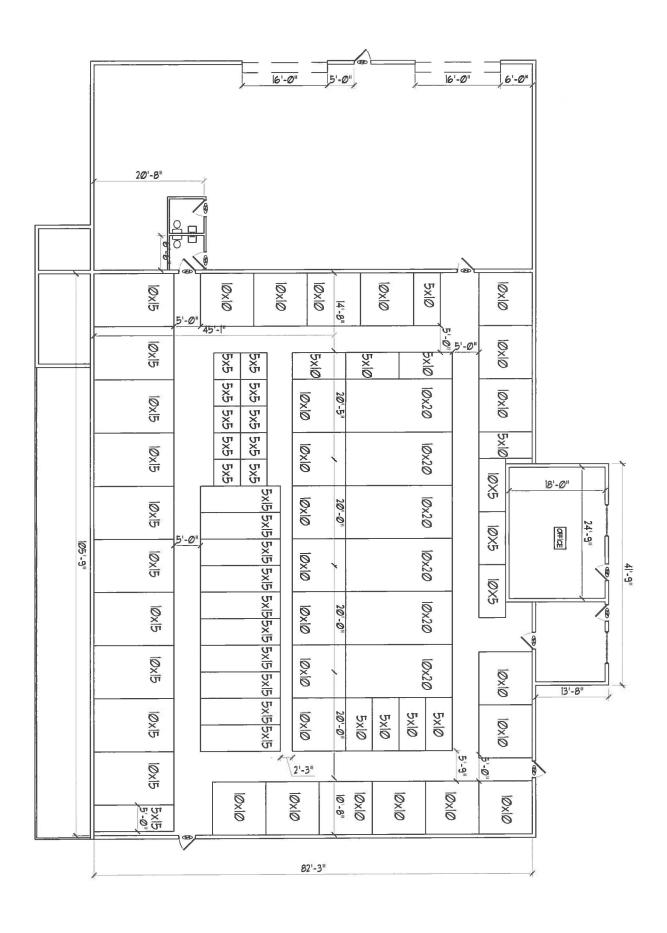

# Legend











RECEIVED
OCT 2 9 2015
CHAMPAIGN CO. P & Z DEPARTMENT

# PARCEL: 15-13-13-102-017 659.33 151.09 COMMONS 102-016 318.00 102-017 RECEIVED OCT 29 2015 CHAMPAIGN CO. P & Z DEPARTMENT 155.00

#### DISCLABLE

This more one proposed by the Chemical County GE Comments of COUNTS (using it is not contained to COUNTS) using it is not contained that the county of the second and this in interested to be used on a general and to lead redshed to formation and in and towards for detailed, with-quantities analysis. COUNTS down and management of the county of the cou

NOTES: Aerial Photography Taken April 2008. Property boundaries shown are from the GIS. These property boundaries are not intended to denote legal property boundaries, but rather serve as a visual reference only.











CHAMPAIGN CO. P & Z DEPARTMENT

STORAGE UNIT

211 MORTH PRAIRIE VIEW RD, MAHOMET,ILLIMOJ/ 61853

<u>≥</u>1

These drawings and specifications are the property and copyright of Andrew Fell, Architecture and Design and shall not be used on any other work except by written agreement with the Architect. Only written dimensions shall be used. Do not scale drawings. Dimensions shall be verified on the job site. Any discrepancy shall be brought to the notice of the Architect prior to the commencement of any work.

ANDREW FELL
ARCHITECTURE AND DESIGN 515 NORTH HICKORY STREET, SUITE 101 CHAMPAICN, ILLINOIS 51820 PHONE: 217.353.2890 WWW.ANDREWFELL.COM EMAIL: andrewfell@comcast.net PROJECT # 15094 DATE | 27OCT15 REVIVION

Case 815-AM-15 ELUC 12/3/15, Attachment B Page 4 of 4

## SUMMARY FINDING OF