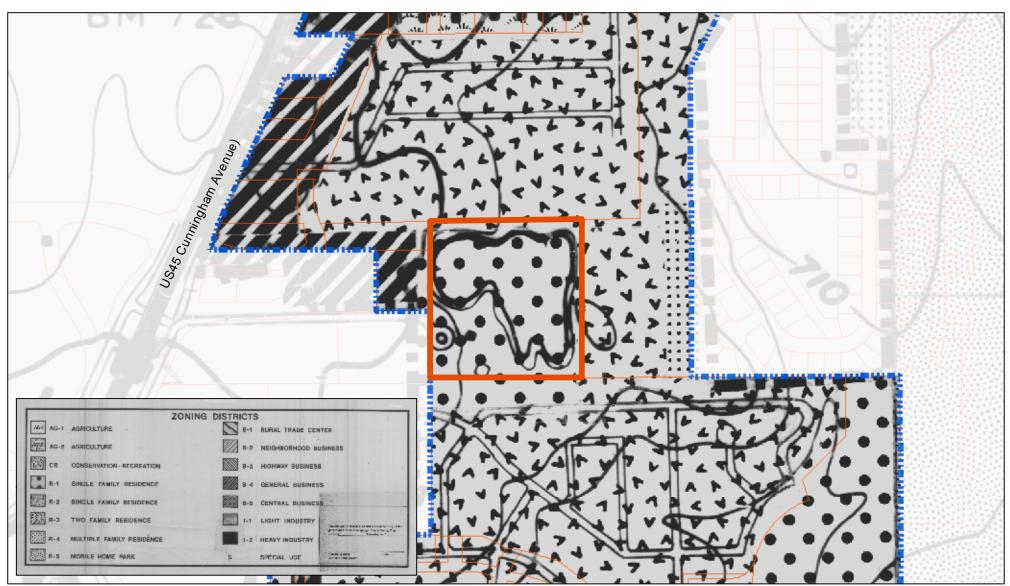

52 - 61

- B. Case 817-AM-15. Amend the Zoning Map to change the zoning district designation from the R-4 Multiple Family Residence District to the AG-2 Agriculture Zoning District in order to operate a Special Use Permit authorized in related Zoning Case 808-S-15 for the ongoing use of an existing barn as a rentable venue for entertainment and recreation for petitioner Loretta Dessen, d.b.a. Farm Lake Inc. on a 10 acre tract in the West Half of the Northeast Quarter of Section 4 Township 19 North Range 8 East in Urbana Township and commonly known as Farm Lake, with an address of 2502 North Cunningham Avenue, Urbana.
- 62 72