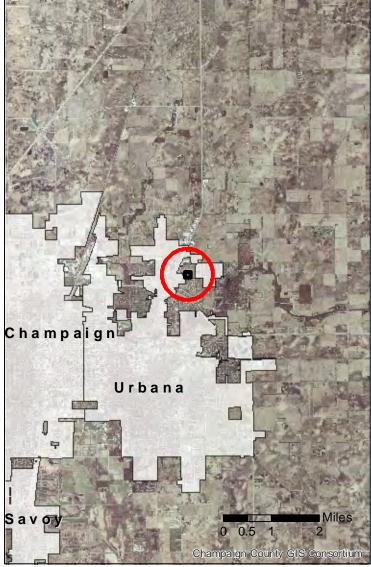

52 - 61

- B. Case 817-AM-15. Amend the Zoning Map to change the zoning district designation from the R-4 Multiple Family Residence District to the AG-2 Agriculture Zoning District in order to operate a Special Use Permit authorized in related Zoning Case 808-S-15 for the ongoing use of an existing barn as a rentable venue for entertainment and recreation for petitioner Loretta Dessen, d.b.a. Farm Lake Inc. on a 10 acre tract in the West Half of the Northeast Quarter of Section 4 Township 19 North Range 8 East in Urbana Township and commonly known as Farm Lake, with an address of 2502 North Cunningham Avenue, Urbana.
- 62 72