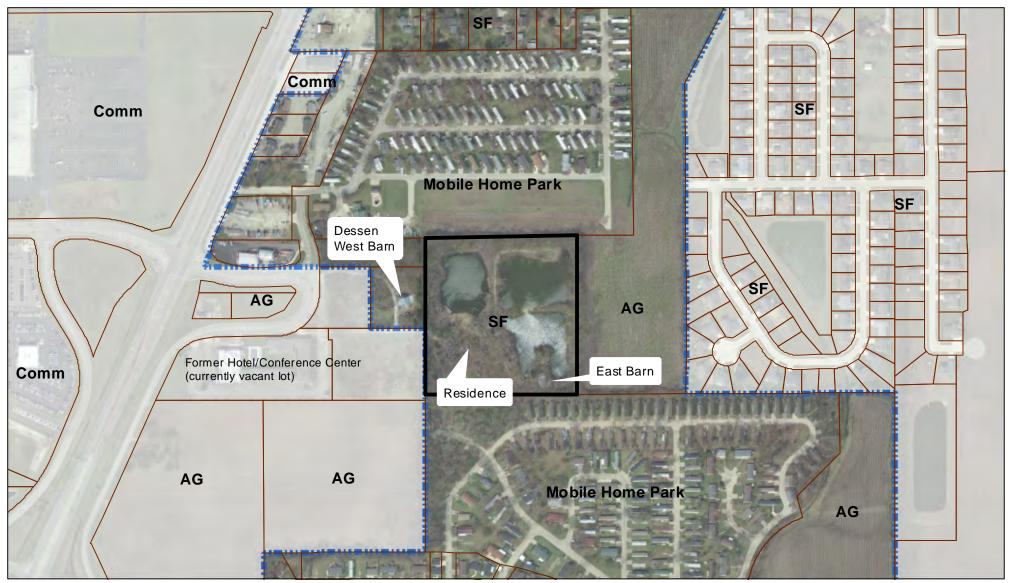

52 - 61

- B. Case 817-AM-15. Amend the Zoning Map to change the zoning district designation from the R-4 Multiple Family Residence District to the AG-2 Agriculture Zoning District in order to operate a Special Use Permit authorized in related Zoning Case 808-S-15 for the ongoing use of an existing barn as a rentable venue for entertainment and recreation for petitioner Loretta Dessen, d.b.a. Farm Lake Inc. on a 10 acre tract in the West Half of the Northeast Quarter of Section 4 Township 19 North Range 8 East in Urbana Township and commonly known as Farm Lake, with an address of 2502 North Cunningham Avenue, Urbana.
- 62 72