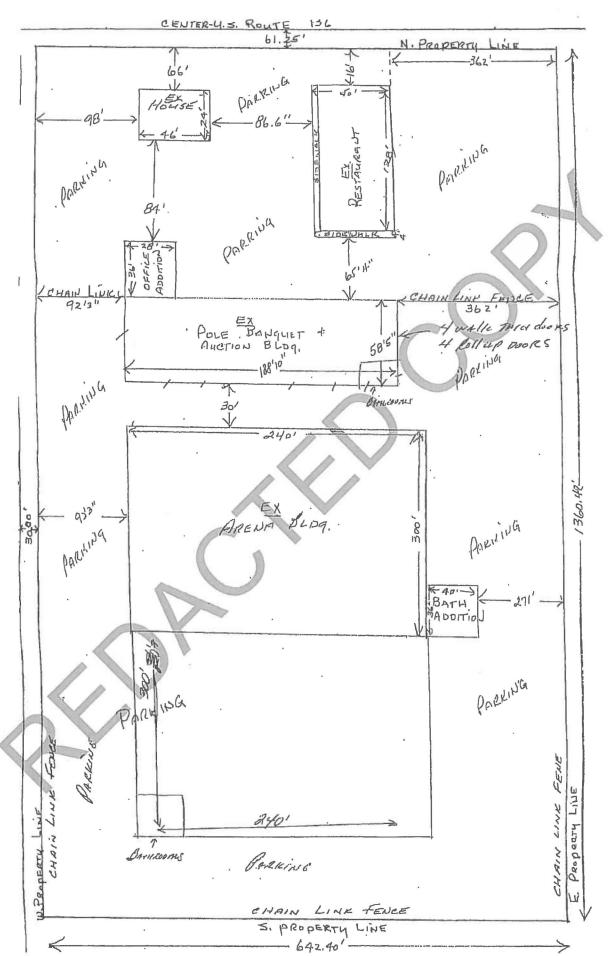

| and the same and the                                       |  |  |  |  |

This <u>COMPLETED</u> application along with the appropriate amount of cash, or certified check made payable to GORDY HULTEN, CHAMPAIGN COUNTY CLERK, must be turned in to the Champaign County Clerk's Office, 1776 E. Washington St., Urbana, Illinois 61802. A \$4.00 Filing Fee should be included.



| NORTH 84000 squaryssen flow special building