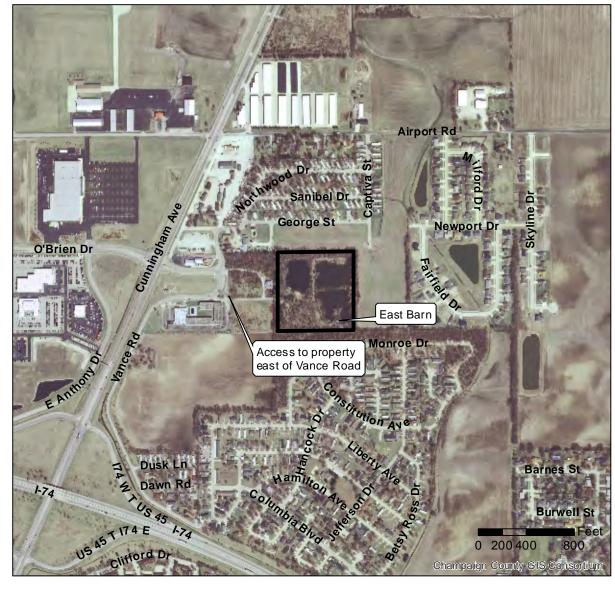

52 - 61

- B. Case 817-AM-15. Amend the Zoning Map to change the zoning district designation from the R-4 Multiple Family Residence District to the AG-2 Agriculture Zoning District in order to operate a Special Use Permit authorized in related Zoning Case 808-S-15 for the ongoing use of an existing barn as a rentable venue for entertainment and recreation for petitioner Loretta Dessen, d.b.a. Farm Lake Inc. on a 10 acre tract in the West Half of the Northeast Quarter of Section 4 Township 19 North Range 8 East in Urbana Township and commonly known as Farm Lake, with an address of 2502 North Cunningham Avenue, Urbana.
- 62 72