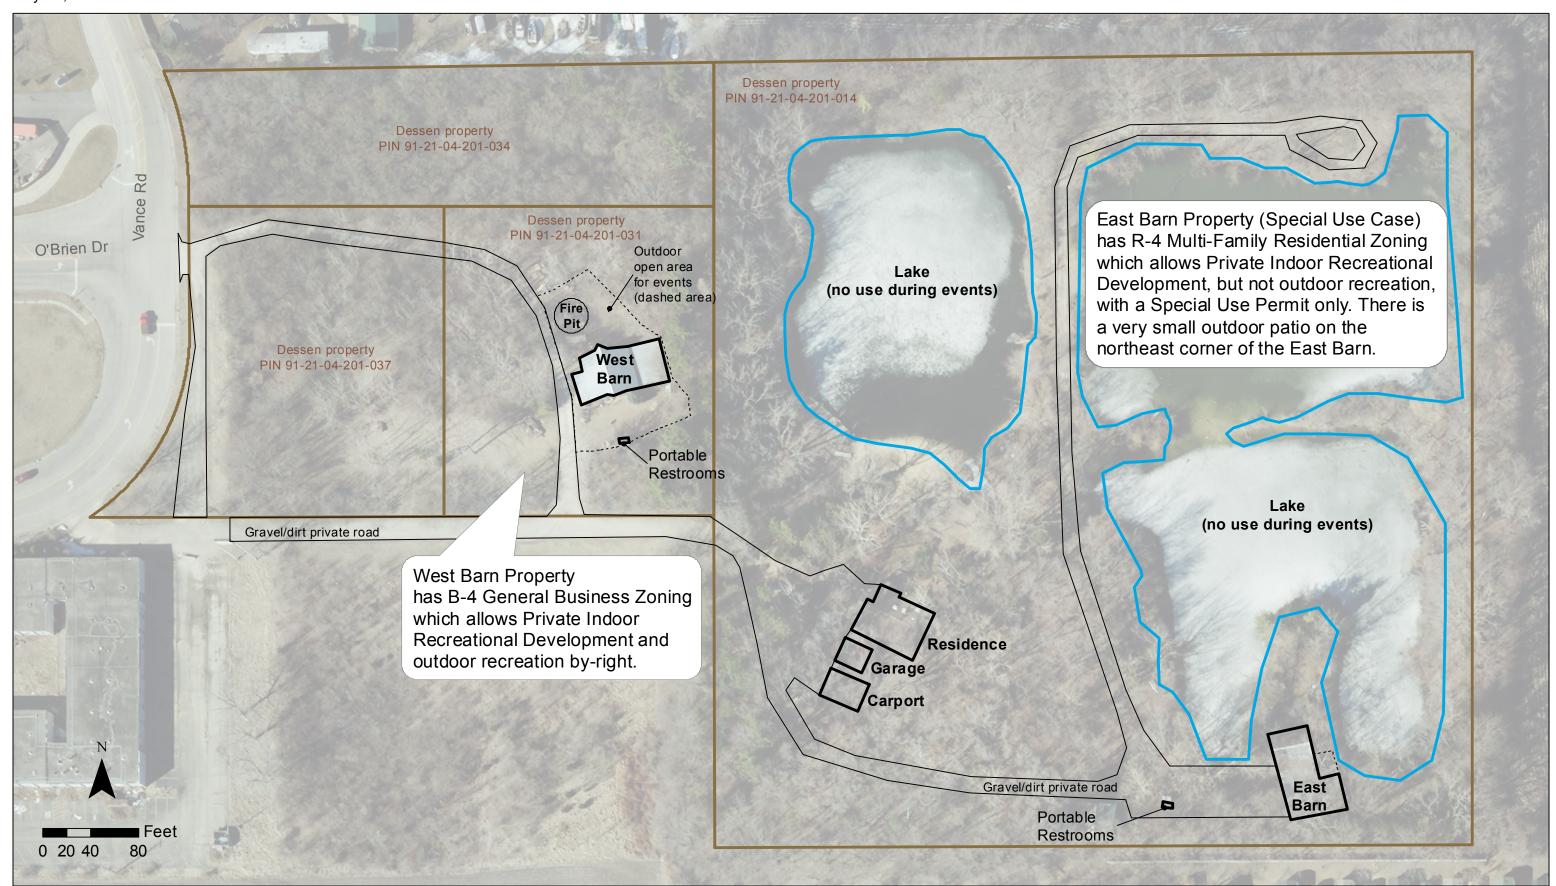

52 - 61

- B. Case 817-AM-15. Amend the Zoning Map to change the zoning district designation from the R-4 Multiple Family Residence District to the AG-2 Agriculture Zoning District in order to operate a Special Use Permit authorized in related Zoning Case 808-S-15 for the ongoing use of an existing barn as a rentable venue for entertainment and recreation for petitioner Loretta Dessen, d.b.a. Farm Lake Inc. on a 10 acre tract in the West Half of the Northeast Quarter of Section 4 Township 19 North Range 8 East in Urbana Township and commonly known as Farm Lake, with an address of 2502 North Cunningham Avenue, Urbana.
- 62 72