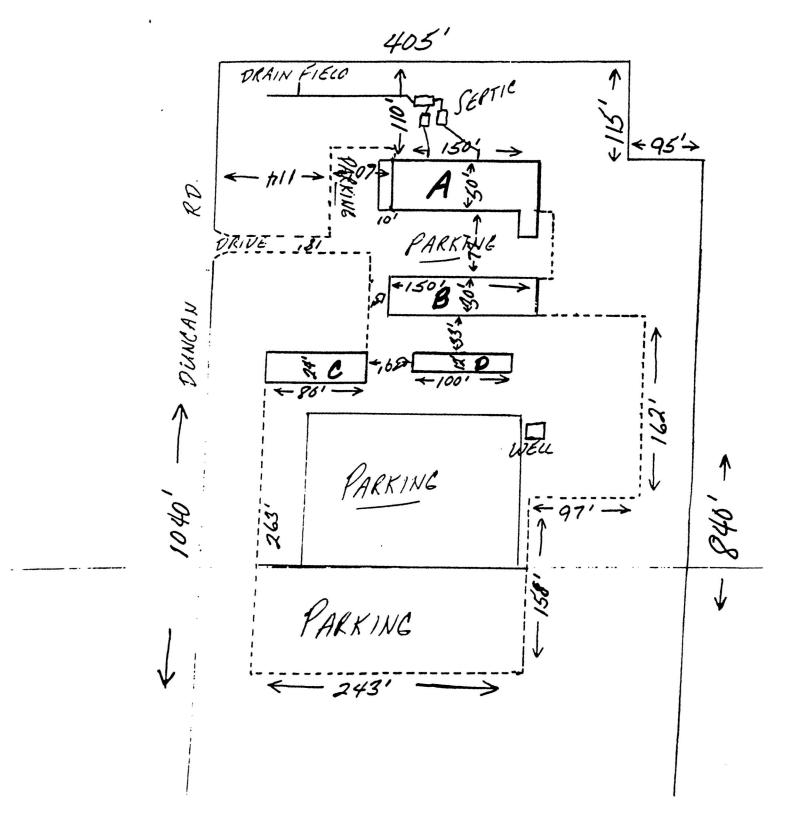

|    |     | Name of Business: Acto UNEYARDS CHAMPAIGN                                                 |
|----|-----|-------------------------------------------------------------------------------------------|
| A. | 1.  | Name of Business: MCTO WEGARDS CHAMITAIGN                                                 |
|    | 2.  | Location of Business for which application is made: NORTH of KC- 150                      |
|    |     | ON DEINGAN KO                                                                             |
|    | 3.  | Business address of Business for which application is made:                               |
|    |     | 4210 N. VUNCHA RO. CHARVAIEN IL. 61822                                                    |
|    | 4.  | Zoning Classification of Property: 6-2                                                    |
|    | 5.  | Date the Business covered by Ordinance No. 55 began at this location: _//-oi              |
|    | 6.  | Nature of Business normally conducted at this location: KETAIL WINT                       |
|    |     | AND GIFT SALES                                                                            |
|    | 7.  | Nature of Activity to be licensed (include all forms of recreation and entertainment      |
|    |     | to be provided): SMALC BAND COXLERTS VILLY-SEPT.                                          |
|    | 8.  | Term for which License is sought (specifically beginning & ending dates): 1-1-09          |
|    |     | 12-31-09                                                                                  |
|    |     | (NOTE: All annual licenses expire on December 31st of each year)                          |
|    |     |                                                                                           |
|    | 9.  | Do you own the building or property for which this license is sought? 465                 |
|    | 10. | If you have a lease or rent the property, state the name and address of the owner and     |
|    | 10. | when the lease or rental agreement expires:                                               |
|    |     | when the least of remaining some or proof.                                                |
|    | 11. | If any licensed activity will occur outdoors attach a Site Plan (with dimensions) to this |
|    | 11. | application showing location of all buildings, outdoor areas to be used for various       |
|    |     | purposes and parking spaces. See page 3. Item 7.                                          |
|    |     | DUIDUSES AND DAINING SUACES. SEE DAGE S. ICHI / .                                         |

made payable to MARK SHELDEN, CHAMPAIC

County Clerk's Office, 1776 E. Washington St.

A-RETAIL SHOP STORAGE N B-RETAIL SACES STORAGE C-GAZEBO (STACE) D-GREEN HOUSE (NOT USED)