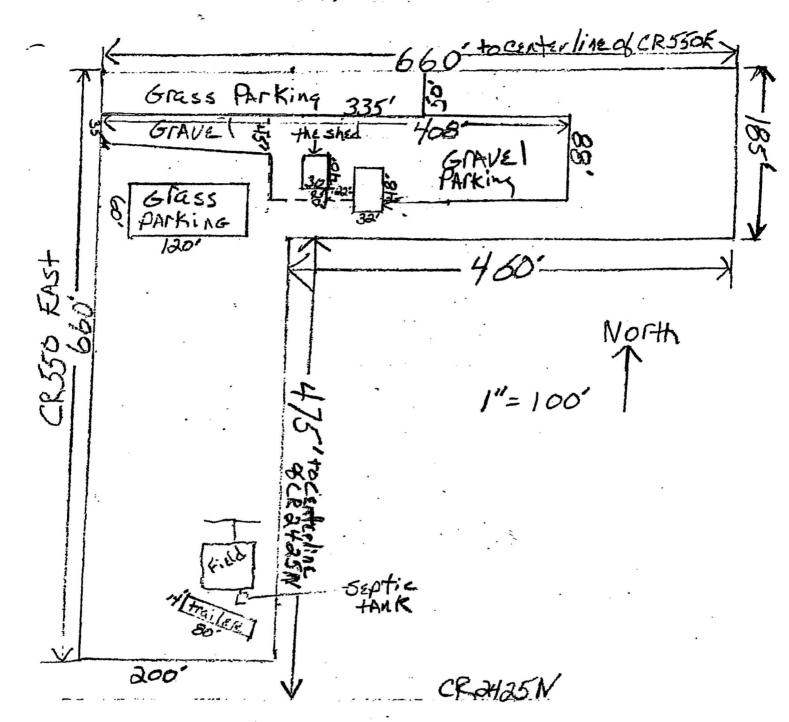

made payable to MARK SHELDEN, CHAMPAIC

County Clerk's Office, 1776 E. Washington St.

A-RETAIL SHOP STORAGE N B-RETAIL SACES STORAGE C-GAZEBO (STACE) D-GREEN HOUSE (NOT USED)