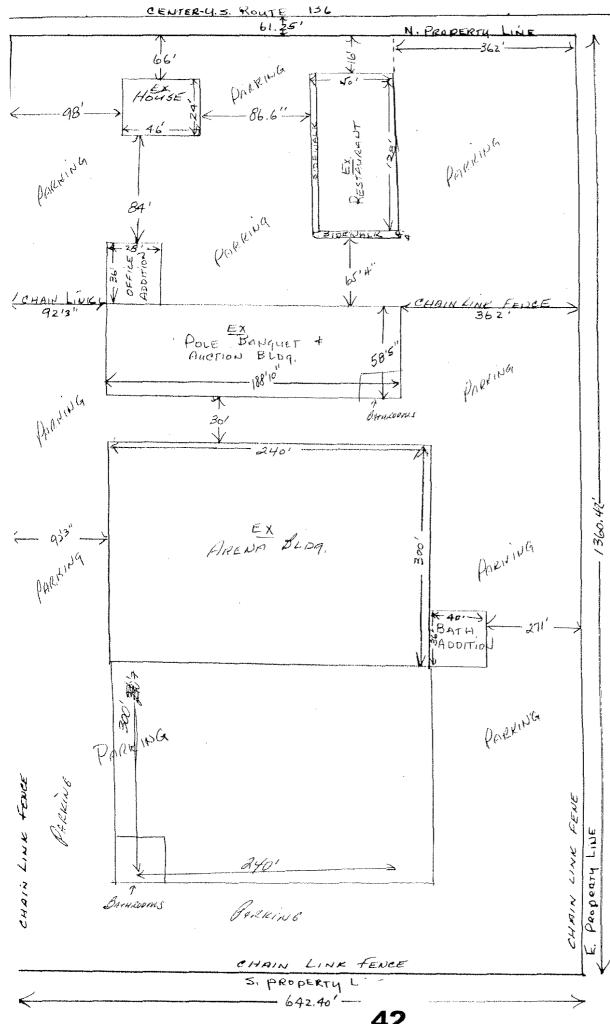

| 1.  | Name of Business: ALTO VINEYALOS CHAMBAILN Location of Business for which application is made: NORTH of ROITE                      |
|-----|------------------------------------------------------------------------------------------------------------------------------------|
| 2.  | Location of Business for which application is made: NORTH of ROUTE                                                                 |
| 3.  | Business address of Business for which application is made:  4216 N. DUNCAN KO. CHAMPAIGN, LL. 61822.                              |
| 4.  | Zoning Classification of Property: <u>8-2</u>                                                                                      |
| 5.  | Date the Business covered by Ordinance No. 55 began at this location: //-o/                                                        |
| 6.  | Nature of Business normally conducted at this location: VETAIL WINE                                                                |
| 7.  | Nature of Activity to be licensed (include all forms of recreation and entertainment to be provided): SMACCBANO CONCERTS WAY-SEPT. |
| 8.  | Term for which License is sought (specifically beginning & ending dates): 1-1-08                                                   |
|     | (NOTE: All annual licenses expire on December 31st of each year)                                                                   |
| 9.  | Do you own the building or property for which this license is sought?                                                              |
| 10. | If you have a lease or rent the property, state the name and address of the owner and when the lease or rental agreement expires:  |
|     |                                                                                                                                    |
| 11  | If any licensed activity will occur outdoors attach a Site Plan (with dimensions) to this                                          |