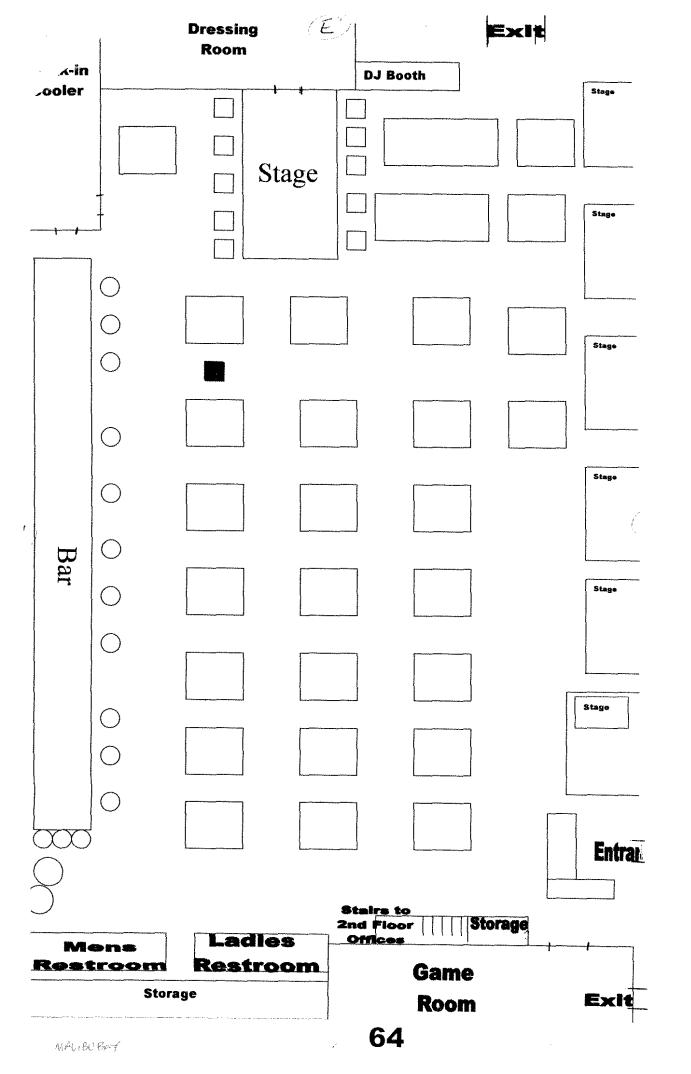

43 thru 55

F. Recreation and Entertainment License: Honeybee Productions, Inc d.b.a. Malibu Bay Lounge, 3106 N. Cunningham Av, Urbana, IL January 01, 2008 through December 31, 2008.

56 thru 64