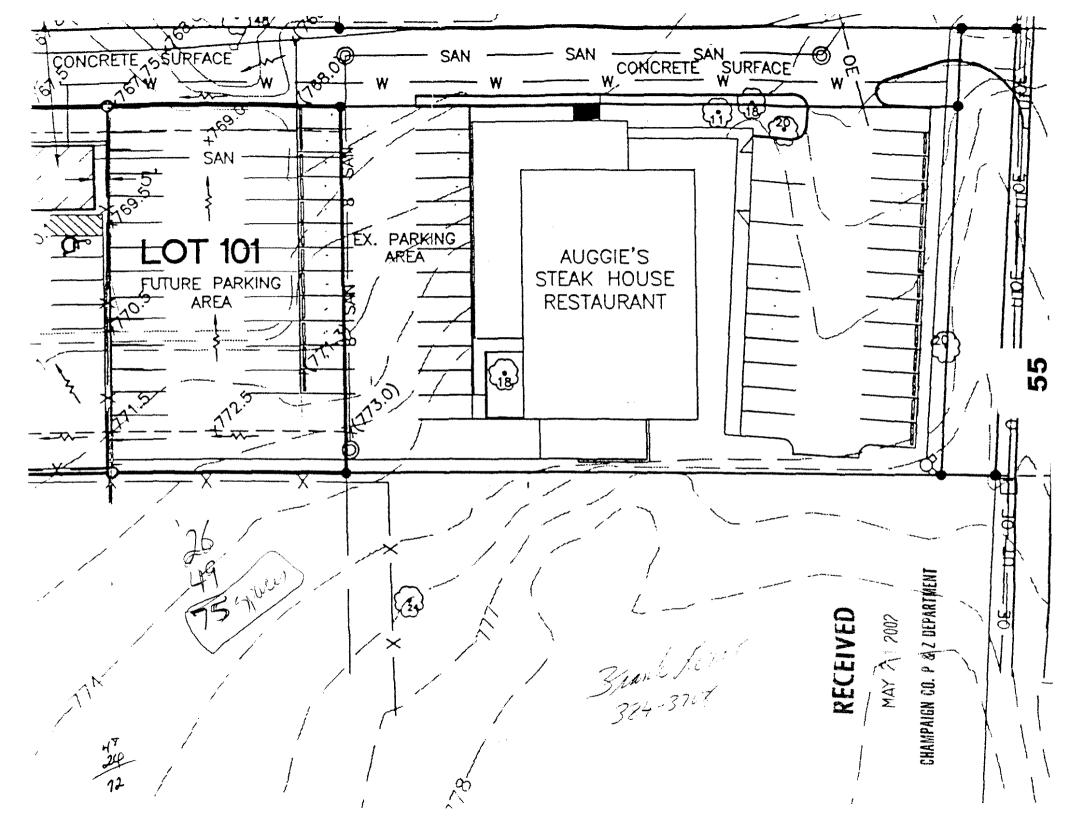

## FOR ELUC USE ONLY

### County Clerk's Office **Proper Application** 1. Amount Received: 104-00 2. Fee Sheriff's Department Approval: \_\_\_\_\_ Date: 12/2/67 Police Record 1. Disapproval: \_\_\_\_\_ Date: \_\_\_\_ Credit Check 2. Remarks: Planning & Zoning Department Date: 12/04/07 Proper Zoning Approval: 1. Restrictions or Violations Disapproval: 2. 20HING ADMINISTRATOR Remarks: B-3 DIGTRICT Signature: **Environment & Land Use Committee** Approval: Date: Application Complete 1. Disapproval: \_\_\_\_\_ Date: \_\_\_\_ Requirements Met 2. Signature: \_\_\_\_\_ Remarks and/or Conditions:



DN 3 DN 2 DN 5 88 1 DN 10 **DN** 7 SB 2 DN 9 DS 1 DS 2 DS 9 DS 3 DS 7 DS 10 DS 4 DS 6 plan from 2000 afficiation DS 5 DS 12 DS 11

j

1 ....



12 11 02 Parker of the Control of the first the first of 




## STATE OF ILLINOIS COUNTY OF CHAMPAIGN

ENTERTAINMENT, RECREATION, LODGING OF TRANSIENTS, AND RACEWAYS LICENSE No. 2008-Ent-05 \$100.00

## NOT TRANSFERABLE

#### HONEY BEE PRODUCTIONS, INC DBA MALIBU BAY LOUNGE

License is hereby granted to Dorothy Hinds/Sandy Mapson to provide Recreation and Entertainment at 3106 N. Cunningham Ave., Urbana Illinois in Champaign County from January 1, 2008 thru December 31, 2008. This License expires the 1<sup>st</sup> day of January 2009 at 12:01am.

Witnessed by my Hand and Seal this 11th day of December, A.D. 2007.

MARK SHELDEN County Clerk

Chairman, Champaign County License Commission



# STATE OF ILLINOIS, Champaign County Application for: Recreation & Entertainment License

Applications for License under County

Ordinance No. 55 Regulating