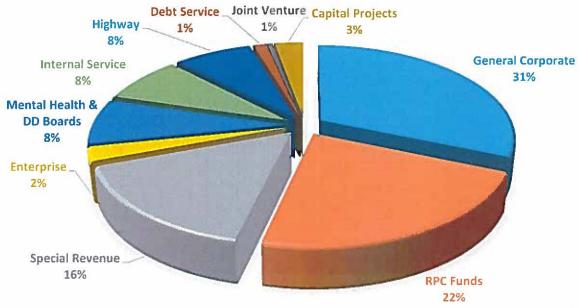

apital Asset Replacement Fund for investment in facilities and technology. The increase in the transfer to the General Fund is for amounts the Nursing Home owes to the County for services provided to the Home, loans, bills paid on the Home's behalf, and unpaid debt service reimbursement. A new Interfund transfer to the Self-Funded Insurance Fund accommodates a transfer from the Tort Immunity Fund for amounts owed by the Nursing Home to that fund.

FY2019 Budget Champaign County, Illinois

#### Debt **▼27.7%**

The FY2018 Budget was prepared to reflect some outstanding amounts owed by the Nursing Home in the debt category. In FY2019, amounts owed to the General Fund are budgeted in the Interfund expenditure category, rather than the debt category.

#### **FY2019 EXPENDITURE BY FUND TYPE**



Expenditure totals by fund for FY2017, projected FY2018, and budgeted FY2019 are shown in the chart below. The significant increase in the Enterprise Fund and Debt Service Fund in FY2018 is due to budgeting to pay outstanding amounts owed by the Nursing Home following the sale, and subsequent defeasance and redemption of the bonds issued for the facility.

# **Expenditure by Fund Type (in Millions)**



FY2019 Budget Champaign County, Illinois

#### ORDINANCE NO.

#### FY2019 ANNUAL TAX LEVY ORDINANCE CHAMPAIGN COUNTY, ILLINOIS

WHEREAS, we the County Board of Champaign County, Illinois, have determined that for County purposes, it will be necessary to levy a tax in the total amount of \$34,695,327 on the real property and railroad property, in Champaign County, Illinois, for raising of