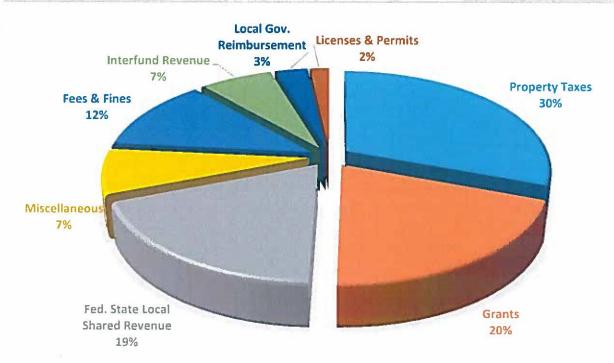

| 140,000                       | 175,000          | (2,829)      | -1.6%         |
| Interfund Expenditure           | 3,943,453        | 6,580,858                    | 11,994,648                    | 8,531,151        | 1,950,293    | 29.6%         |
| Debt                            | 5,558,139        | 6,138,312                    | 8,981,850                     | 4,436,718        | (1,701,594)  | -27.7%        |
| TOTAL EXPENDITURE               | 116,133,290      | 129,690,091                  | 137,232,466                   | 122,974,563      | (6,715,528)  | -5.2%         |

# **Champaign County Total Budget**



# FY2019 Total Budgeted Revenue \$120,775,667

An 8.1% decrease compared to the original FY2018 Budget.
Includes \$8.15 million in Interfund Transfers.



The significant decrease in budgeted revenue in FY2019 is due to the planned sale of the Champaign County Nursing Home in FY2018. Sale proceeds for the Home, less the broker fee and required escrow holdback, are budgeted in FY2018 at \$10.4 million in the miscellaneous revenue category. There is also a decrease in budgeted nursing home fees in FY2019 since the County will no longer be operating the Home, and will only receive fee revenue for outstanding amounts owed for services previously provided.

## Property Taxes ▲ 4.2%

Property taxes are the County's most stable revenue source and support numerous county operations with the largest portions of the levy going to the General Corporate, Highway, Mental Health and Developmental Care funds. This revenue category is comprised of real es