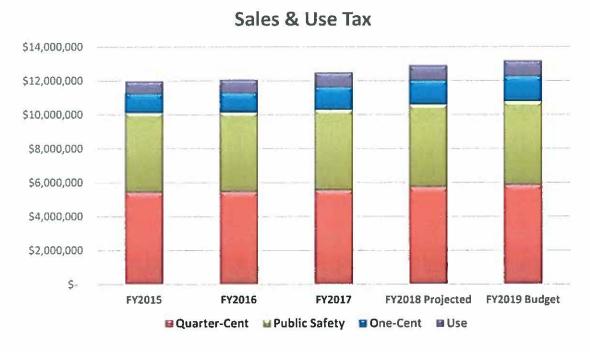

Ogden noted that she had increased the revenue projection for Non-Business Licenses & Permits due to large commercial real estate market transactions resulting in increased Revenue Stamp revenue. This will also cause an increase in expenditures because the County must distribute 67% to the State. Sales tax revenues continue to reflect strong growth. Fees and Fines revenues continue to reflect improvement over the prior fiscal year-to-date revenues. The projected ending Fund Balance is \$5.4 million or 14.9%. Ogden reminded the committee that there are still outstanding loans to the nursing home due in December 2018, totaling \$500,000. If these loans are forgiven, the projected Fund Balance is \$4.9 million or 13.4%.