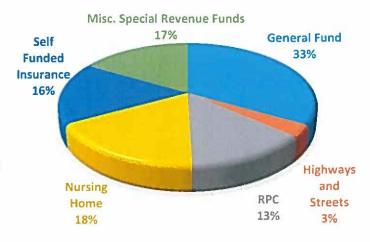

s and Fines ▼18.2%

This revenue stream reflects a decline in FY2019 due to the planned sale of the Nursing Home in 2018. The County will continue to collect revenue for services previously provided by the Home; however, the FY2019 Budget is significantly less than the original FY2018 budget as a result of the discontinuation of County operation of the Home.

The largest source of fees and fines revenue comes from the General Fund, which increases \$248,000 in FY2019. Although there are increases and decreases within the fees and fines revenue lines, the total increase is due to the planned receipt of one-time revenues for services provided by General Fund departments to the Nursing Home in prior fiscal years.

FY2019 Budget Champaign County, Illinois

### **FY2019 FEES & FINES REVENUE**



In August of 2018, the state legislature approved the Criminal and Traffic Assessment Act (Public Act 100-0987). The Act significantly changes the collection and distribution of fees and fines effective July 1, 2019, and will have an impact on multiple county funds including the General Fund and some special revenue funds with fee and/or fine revenues. The Circuit Clerk's Office has completed a preliminary analysis of the impact of the legislation on County funds, although the Supreme Court has not yet determined which civil filings will be placed in certain categories. The FY2019 Budget was prepared without consideration for this legislation as the County was not able to fully assess the consequence of the Act on the last six months of the fiscal year at the time of budget preparation.