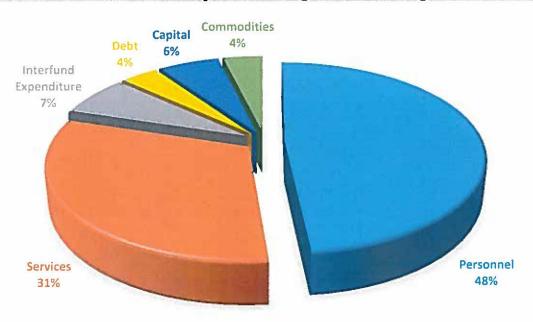

AOIC funding. A new Interfund transfer line from the Tort Immunity Fund accommodates a transfer to the Self-Funded Insurance Fund for the amount levied for some of the outstanding balance the Nursing Home owes to that fund.

#### **FY2019 REVENUE BY FUND TYPE**



FY2019 Budget Champaign County, Illinois

Revenue totals by fund for FY2017, projected FY2018, and budgeted FY2019 are shown in the chart below. The significant increase in the Enterprise Fund and Debt Service Fund in FY2018 is due to budgeting for the planned sale of the Nursing Home and subsequent defeasance and redemption of the bonds issued for the facility.





Expenditure Summary begins on the following page.

182

## FY2019 Total Budgeted Expenditure \$122,974,563

A 5.2% decrease compared to the original FY2018 Budget.



#### Personnel ▼7.3%

Personnel costs represent the largest expenditure for Champaign County and include salaries and wages, worker's compensation insurance expenses, health and life insurance benefits, social security expenses and IMRF pension benefits. In FY2019 the personnel expenditure budget decreases \$4.7 million compared to the original FY2018 Budget. This decrease reflects a drop in the County's IMRF rates effective January 1, 2019, and the elimination of personnel expenditures for the Nursing Home as a result of the planned sale of the Home in FY2018.

Salaries and wages represent 63% of total FY2019 personnel expenditures with the county's portion of health and life insurance expenditures totaling 20% of the personnel budget. The remaining 17% of the budget is for FICA and IMR