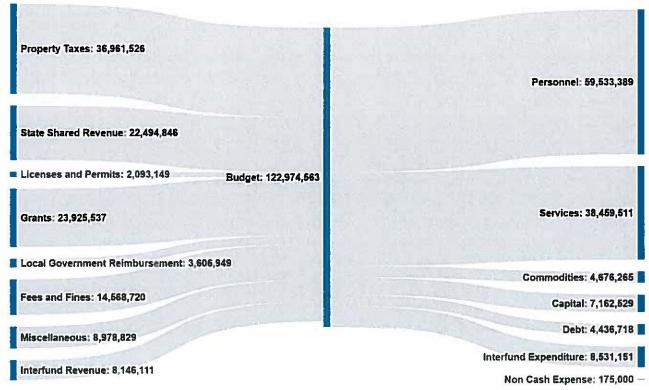

Ogden noted that she had increased the revenue projection for Non-Business Licenses & Permits due to large commercial real estate market transactions resulting in increased Revenue Stamp revenue. This will also cause an increase in expenditures because the County must distribute 67% to the State. Sales tax revenues continue to reflect strong growth. Fees and Fines revenues continue to reflect improvement over the prior fiscal year-to-date revenues. The projected ending Fund Balance is \$5.4 million or 14.9%. Ogden reminded the committee that there are still outstanding loans to the nursing home due in December 2018, totaling \$500,000. If these loans are forgiven, the projected Fund Balance is \$4.9 million or 13.4%.