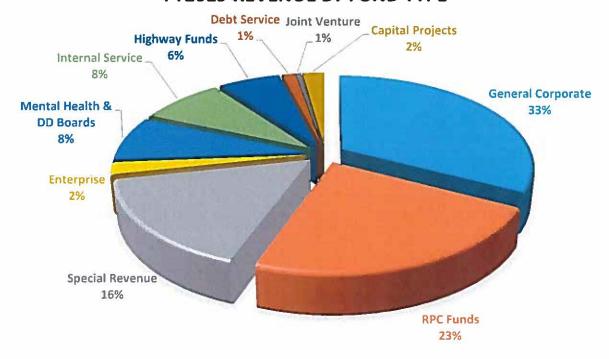

ases by \$10.7 million as this revenue category in the FY2018 Budget included proceeds for the sale proceeds of the Nursing Home.

#### Interfund Revenue ▲ 9.7%

The transfers from the General Fund and Public Safety Sales Tax Fund reflect increases, which will allow for an increased transfers to the Capital Asset Replacement Fund for the County's investment in facilities and technology in FY2019 as directed by the County Board. The Probation Services Fund transfer to the General Fund increases to partially offset further losses in AOIC funding. A new Interfund transfer line from the Tort Immunity Fund accommodates a transfer to the Self-Funded Insurance Fund for the amount levied for some of the outstanding balance the Nursing Home owes to that fund.

#### **FY2019 REVENUE BY FUND TYPE**



FY2019 Budget Champaign County, Illinois

Revenue totals by fund for FY2017, projected FY2018, and budgeted FY2019 are shown in the chart below. The significant increase in the Enterprise Fund and Debt Service Fund in FY2018 is due to budgeting for the planned sale of the Nursing Home and subsequent defeasance and redemption of the bonds issued for the facility.





Expenditure Summary begins on the following page.

182

## FY2019 Total Budgeted Expenditure \$122,974,563

A 5.2% decrease compared to the original FY2018 Budget.



#### Personnel ▼7.3%

Personnel costs represent the largest expenditure for Champaign County and include salaries and wages, worker's compensation insurance expenses, health and life insurance benefits, social security expenses and IMRF pension benefits. In FY2