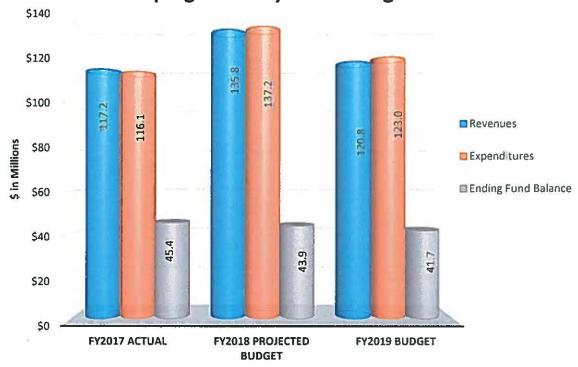

Ogden noted that she had increased the revenue projection for Non-Business Licenses & Permits due to large commercial real estate market transactions resulting in increased Revenue Stamp revenue. This will also cause an increase in expenditures because the County must distribute 67% to the State. Sales tax revenues continue to reflect strong growth. Fees and Fines revenues continue to reflect improvement over the prior fiscal year-to-date revenues. The projected ending Fund Balance is \$5.4 million or 14.9%. Ogden reminded the committee that there are still outstanding loans to the nursing home due in December 2018, totaling \$500,000. If these loans are forgiven, the projected Fund Balance is \$4.9 million or 13.4%.