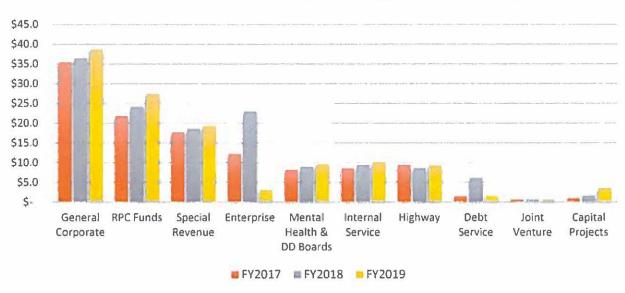

#### B. Treasurer

- 1. Monthly Report October 2018 Reports are available on the Treasurer's Webpage at: <a href="http://www.co.champaign.il.us/treasurer/Reports.php">http://www.co.champaign.il.us/treasurer/Reports.php</a>
- 2. General Corporate Fund Cash Flow Report Presentation