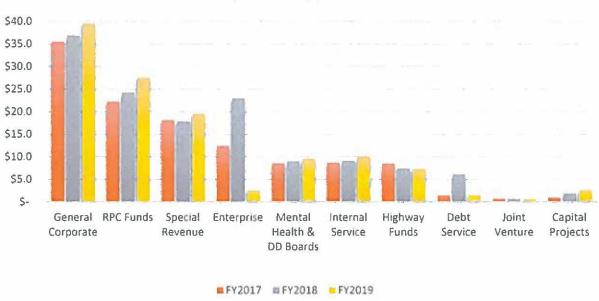

ies and technology in FY2019 as directed by the County Board. The Probation Services Fund transfer to the General Fund increases to partially offset further losses in AOIC funding. A new Interfund transfer line from the Tort Immunity Fund accommodates a transfer to the Self-Funded Insurance Fund for the amount levied for some of the outstanding balance the Nursing Home owes to that fund.

#### **FY2019 REVENUE BY FUND TYPE**



FY2019 Budget Champaign County, Illinois

Revenue totals by fund for FY2017, projected FY2018, and budgeted FY2019 are shown in the chart below. The significant increase in the Enterprise Fund and Debt Service Fund in FY2018 is due to budgeting for the planned sale of the Nursing Home and subsequent defeasance and redemption of the bonds issued for the facility.





Expenditure Summary begins on the following page.

182

## FY2019 Total Budgeted Expenditure \$122,974,563

A 5.2% decrease compared to the original FY2018 Budget.



#### Personnel ▼7.3%

Personnel costs represent the largest expenditure for Champaign County and include salaries and wages, worker's compensation insurance expenses, health and life insurance benefits, social security expenses and IMRF pension benefits. In FY2019 the personnel expenditure budget decreases \$4.7 million compared to the original FY2018 Budget. This decrease reflects a drop in the County's IMRF rates effective January 1, 2019, and the elimination of personnel expenditures for the Nursing Home as a result of the planned sale of the Home in FY2018.

Salaries and wages represent 63% of total FY2019 personnel exp