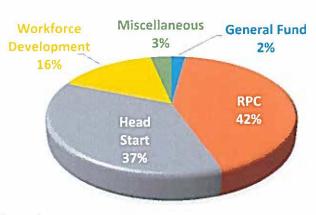

increase \$100,000 in FY2019. An increase in revenue stamp revenue also corresponds to an increase in purchase document stamp expenditure as sixty-seven percent of this revenue must be submitted to the state.

#### Grants ▲ 2.8%

The majority of the County's federal and state grant revenue goes to support the Champaign County Head Start, Workforce Development and Regional Planning Commission. In FY2019, federal and state grants make up 86% of RPC budgets and include 100 grants in eight program areas.

Staffing levels are projected to increase in all RPC departments due to increased grant funding, which includes an additional \$1.2 million for new transportation planning initiatives and a 39-month \$1.5 million

Department of Labor Young Adult Reentry Project grant.

## **FY2019 GRANTS**



#### Fees and Fines ▼18.2%

This revenue stream reflects a decline in FY2019 due to the planned sale of the Nursing Home in 2018. The County will continue to collect revenue for services previously provided by the Home; however, the FY2019 Budget is significantly less than the original FY2018 budget as a result of the discontinuation of County operation of the Home.

The largest source of fees and fines revenue comes from the General Fund, which increases \$248,000 in FY2019. Although there are increases and decreases within the fees and fines revenue lines, the total increase is due to the planned receipt of one-time revenues for services provided by General Fund departments to the Nursing Home in prior fiscal years.

FY2019 Budget Champaign County, Illinois

### **FY2019 FEES & FINES R