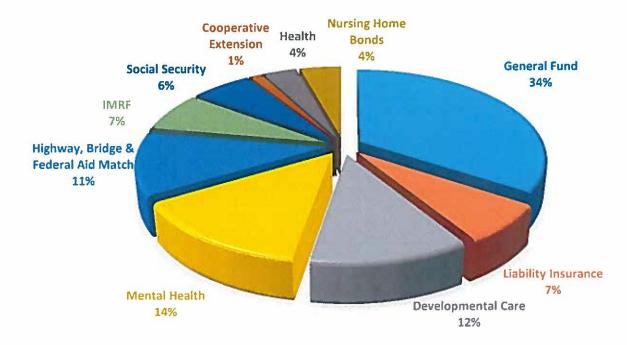

bonds is not included in the FY2019 levy/rate projection.

The Nursing Home operating levy is reallocated to the IMRF, Social Security, and Liability levies in FY2019 for outstanding amounts owed by the Home to those funds for payroll and insurance obligations from prior fiscal years. A drop in the County's IMRF rate effective January 1, 2019, allowed for the reallocation of a portion of the IMRF levy to the General Fund and Liability Fund.

The Consumer Price Index (CPI) used to compute the 2018 extensions (for taxes payable in 2019) under PTELL is 2.1%. Including the hospital properties, Champaign County's estimated 2018 EAV reflects 7.1% growth over the 2017 EAV. Excluding the hospital properties, the estimated EAV reflects a 4% increase over 2017.

#### FY2019 ESTIMATED LEVY BY FUND



FY2019 Budget Champaign County, Illinois

#### Federal, State and Local Shared Revenue ▲ 0.7%

This revenue primarily originates from sales and use tax, income tax, motor fuel tax and state reimbursement. The County's sales and use tax revenues are described below with the Quartercent sales tax representing the largest source of sales tax revenue.

| Тах              | % of State<br>Shared<br>Revenue | Description                                                                                                                                                                                                                             |
|------------------|---------------------------------|--------------------------------------------------------------------------------------------------------