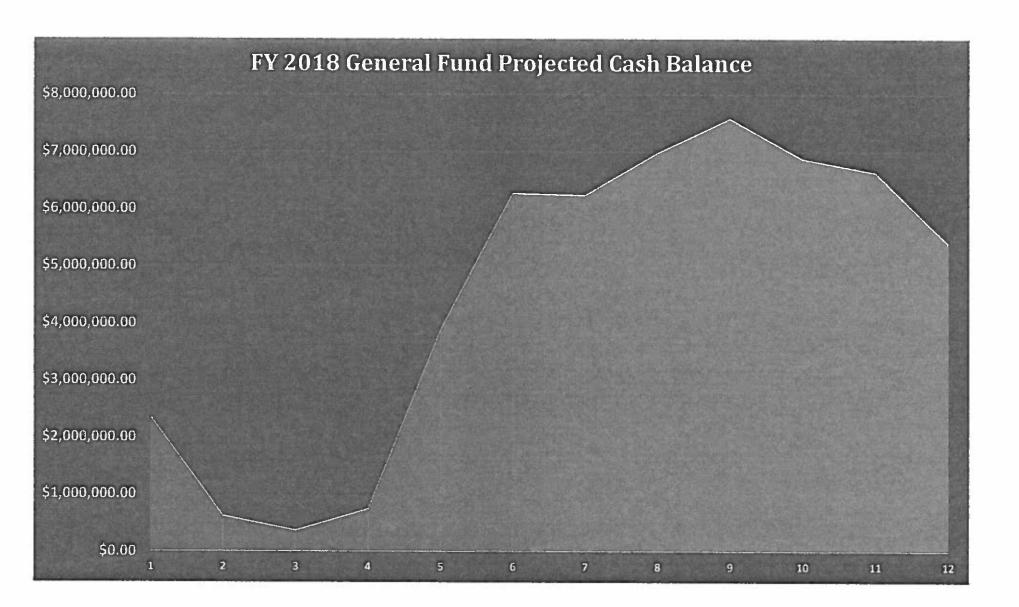

Please note that these responses are framed through the questions posed. Let me know if you need more legal research from our office,

DMD

| General Corp Cash Flow Projection<br>Four Year Averages: 2014 - 2017<br>Cash Balance - Fund 080 | January 2018<br>3,953,820.95       | 6/12/2018<br><u>February 2018</u><br>\$1,792,472.56 | 3 Payrolls<br>March 2018<br>\$437,548.67 | April 2018<br>\$1,778,600.18       | <u>May 2018</u><br>\$739,159.20  | June 2018<br>\$3,508,849.64                        | <i>July 2018</i><br>\$6,287,918.48 | 3 Payrolis<br><u>August 2018</u><br>\$6,253,500.15 | <u>September 2018</u><br>\$6,992,129.39 | October 2018<br>\$7,589,075.72     | November 2018<br>\$6,886,686.53    | <u>December 2018</u><br>\$6,650,423.57              |
|-------------------------------------------------------------------------------------------------|------------------------------------|-----------------------------------------------------|------------------------------------------|------------------------------------|----------------------------------|----------------------------------------------------|------------------------------------|----------------------------------------------------|-----------------------------------------|------------------------------------|------------------------------------|-----------------------------------------------------|
| Expenditures: Payroll Debt Service Accounts Payable Repay Loans                                 | -\$1,721,307.95<br>-\$2,313,466.33 | -\$1,671,159.05<br>-\$1,607,864.85                  | -\$2,562,494.07<br>-\$2,519,648.64       | -\$1,699,154.30<br>-\$1,273,754.41 | -\$1,709,304.93<br>-\$920,747.79 | -\$1,702,440.05<br>-\$45,594.00<br>-\$1,323,355.09 | -\$1,702,440.05<br>-\$1,265,020.83 | -\$2,553,660.08<br>-\$1,253,271.11                 | -\$1,702,440.05<br>-\$1,421,873.43      | -\$1,702,440.05<br>-\$1,305,997.17 | -\$1,702,440.05<br>-\$1,154,463.37 | -\$1,702,440.05<br>-\$425,594.00<br>-\$1,404,127.66 |
| <u>Transfer / Loans:</u> Public Safety Sales Tax Nursing Home                                   | \$0.00<br>\$0.00                   | \$0.00<br>\$0.00                                    | \$1,000,000.00<br>\$0.00                 | \$0.00<br>\$0.00                   | \$0.00<br>\$0.00                 | \$0.00<br>\$0.00                                   | \$0.00<br>\$0.00                   | \$0.00<br>\$0.00                                   | -\$1,000,000.00<br>\$0.00               | \$0.00<br>\$0.00                   | \$0.00<br>\$0.00                   | \$0.00<br>\$0.00                                    |
| Revenue: Monthly Revenue                                                                        | \$2,442,706.96                     | \$2,105,069.33                                      | \$4,012,593.90                           | \$1,933,467,73                     | \$3,056,258.99                   | \$2,537,849.04                                     | \$2,705,379.74                     | \$2,371,265.56                                     | \$2,101,987.63                          | \$2,306,048.04                     | \$2,302,142.49                     | \$2,291,028.75                                      |
| Real Estate Tax Distribution<br>\$11,498,122.00                                                 | \$0.00                             | \$0.00                                              | \$0.00                                   | \$0.00                             | \$2,723,910.12                   | \$3,312,608.95                                     | \$227,662.82                       | \$2,174,294.87                                     | \$2,619,272.19                          | \$0.00                             | \$318,497.98                       | \$0.00                                              |
| Ending Cash Balance                                                                             | \$2,361,753.63                     | \$618,517.99                                        | \$367,999.86                             | \$739,159.20                       | \$3,889,275.59                   | \$6,287,918.48                                     | \$6,253,500.15                     | \$6,992,129.39                                     | \$7,589,075.72                          | \$6,886,686.53                     | \$6,650,423.57                     | \$5,409,290.61                                      |