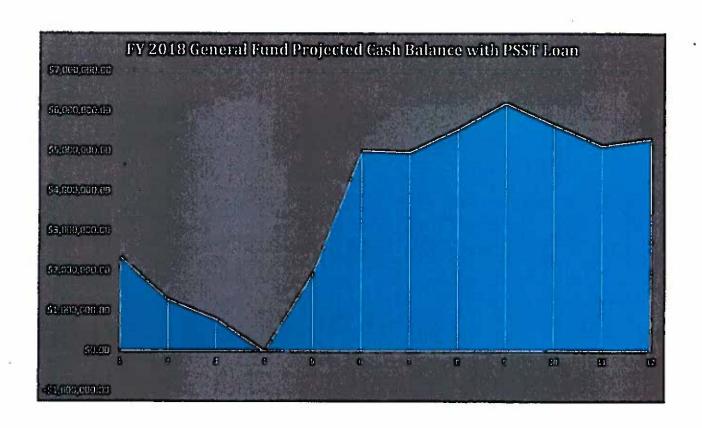

Absent the loan to the Enterprise Fund, the General Corporate Fund would show a positive balance of more than \$1 million.

The County Board has previously authorized a loan of up to \$1.5 million from the Public Safety Sales Tax Fund to the General Corporate Fund. I anticipate utilizing \$1 million of this loan before March 31, 2018. I will reserve the remaining \$500,000 for future needs, if necessary.

Looking forward, after adding the loan of \$1 million, as well as the actual payroll amount for the first payroll of March, to the General Corporate Fund projection, I project ending the month with a surplus of \$800,124.71.

We anticipate mailing real estate tax bills by May 1, 2018, and expect the first real estate tax distribution to take place the week of May 22, 2018. Receipt of real estate tax funds will allow repayment of the loan to the Public Safety Sales Tax Fund by the end of September, 2018.

| 18 Exember 2018<br>2.30 \$5,146,575.97                                                                    | M 1504,000,125 . EL.                 |                                   | 9005                                                      | 249 \$7,391,628.75 | 50.00                                          | Commence of the contract of the contract of |
|-----------------------------------------------------------------------------------------------------------|--------------------------------------|-----------------------------------|-----------------------------------------------------------|--------------------|------------------------------------------------|---------------------------------------------|
| Herranber 20<br>55,543,942                                                                                | -\$1,609,405.28                      | -51,404,127,56                    | 33                                                        | STATION'S          | \$254,003.61                                   | 262 144 575                                 |
| Databer 2018 - Herember 2018<br>\$4,211,783.41 - \$5,643,062.20                                           | -51,699,405.28                       | -\$1,154,463.37                   | 8795                                                      | 52,306,048.04      | 88                                             | CR CAT MET BO                               |
| Sentember 2018<br>\$5,552,244.84                                                                          | -\$1,699,405,78                      | -51,505,997,17<br>-51,000,000,00  | 9705                                                      | \$2,401,947.43     | \$2,562,931.39                                 | \$4211.785.61                               |
| 3 Payrada<br>Bennet 2018<br>\$4,577,647.78                                                                | \$2,540,007.82                       | -\$1,422,873.43                   | 85 S.                                                     | \$2,371,265.56     | \$2,174,294.67                                 | unicase manufit manufit management examp-   |
| 5,001,467.65                                                                                              | \$1,609,405,20                       | \$1,259,771.13                    | 8703                                                      | \$2,705,379.74     | \$205,518.76                                   | to strate and                               |
| S1,952,217.14                                                                                             | 81.804.803.12-<br>81.804.803.23-     | -51,765,020.83                    | 90.02<br>90.02                                            | 10.004,777,52      | \$3,541,471.58                                 | SECULACIONS.                                |
| 45,03.49                                                                                                  | -\$1,699,405.28                      | 51,321,355.09                     | 808                                                       | 52,248,059.21      | \$2,771,953.79                                 | \$1.952.217.14                              |
| Serf 7015<br>5401,134.71                                                                                  | \$1,609,405,73                       | -Statutes                         | 97 95<br>97 95                                            | 15.00 E.120.64     | 900                                            | SECTION.                                    |
| 3 Payents<br>Mench 2018<br>\$1,250,777.77                                                                 | \$2,549,107.92                       | 51,256,416.89                     | \$1,000,000,00<br>\$0.00                                  | STEMPTON           | 8                                              | 5900,134.71                                 |
| 2/11/2018<br>Edenory 2018<br>52,061,753.63                                                                | \$1,671,139.05                       | -51,607,84.2S                     | 9005<br>9005                                              | 52,200,0254        | 8                                              | TIMBER SIZETIES                             |
| 3,453,620.95                                                                                              | 41,721,307.95                        | -\$2,313,446.13                   | 88                                                        | 52,442,706.96      | \$000                                          | \$230,351.83                                |
| oral Curp Clash Flows Projection 14579 FSST 10049 From Verm Averages: 2024 - 2018 Cash Balanco - Fand 030 | EstemBertzi<br>Paroli<br>Debi Sevice | Actoratis Payable<br>Report Loons | Duncky Lieuns<br>Public Safery Sales Tur<br>Northey Herre | Rengisky Revenue   | Real Estate Tex Distribution<br>411 488 117 ID | Ending Cash Balance                         |