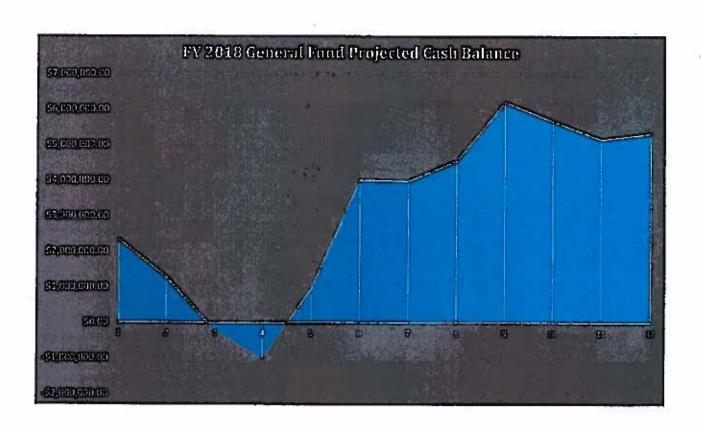

Two factors are negatively affecting the General Corporate Fund this month, three payrolls and outstanding loans of \$1,271,586.96 to the Enterprise Fund (Champaign County Nursing Home). Using historic averages along with data from January and February, I am projecting the General Fund Balance to be -\$195,117.63 on March 31, 2018.

Absent the loan to the Enterprise Fund, the General Corporate Fund would show a positive balance of more than \$1 million.

The County Board has previously authorized a loan of up to \$1.5 million from the Public Safety Sales Tax Fund to the General Corporate Fund. I anticipate utilizing \$1 million of this loan before March 31, 2018. I will reserve the remaining \$500,000 for future needs, if necessary.

Looking forward, after adding the loan of \$1 million, as well as the actual payroll amount for the first payroll of March, to the General Corporate Fund projection, I project ending the month with a surplus of \$800,124.71.

We anticipate mailing real estate tax bills by May 1, 2018, and expect the first real estate tax distribution to take place the week of May 22, 2018. Receipt of real estate tax funds will allow repayment of the loan to the Public Safety Sales Tax Fund by the end of September, 2018.

Should you have any questions, please don't hesitate to contact me.

| General Carp Cash Flow Projection<br>Four Year Averages: 2014 - 2018<br>Cash Babara - Rand 000 | \$405,050 £                        | \$1,007,127,018<br>Exhmery 2018<br>\$2,001,753.63 | 3 Poynolis<br>Mench 2016<br>\$1,250,772.27 | <b>Sustant</b> | Mer 2018<br>- \$197, 106.05        | Sec.,318.55                                       | ANY 2018<br>S. DES, 740.64                  | 3 Peprodit<br>(Assert 2018<br>51,995,132.53 | Seatonber 2018<br>\$4,574,449.29   | October 2018<br>\$4,237,157.62    | SS,692,502.8                                                                     | December 2018<br>25,171,293,73             |
|------------------------------------------------------------------------------------------------|------------------------------------|---------------------------------------------------|--------------------------------------------|----------------|------------------------------------|---------------------------------------------------|---------------------------------------------|---------------------------------------------|------------------------------------|-----------------------------------|----------------------------------------------------------------------------------|--------------------------------------------|
| Enstrukturist<br>Payrol<br>Delet Service<br>Accounts Payable<br>Repey Loens                    | \$2.000,117,18-<br>\$2.000,117,18- | 51,71,90,18                                       | \$1,234,416.89                             | 41,04,233.50   | -\$1,694,233.50<br>-\$1,522,855.00 | \$1,686,233.50<br>-\$45,594.00<br>-\$1,365,004.03 | -\$1, <b>686,</b> 219.50<br>-\$1,259,711.11 | \$1,544,850.25<br>\$1,421,673.43            | -\$1,696,211.50<br>-\$1,908,997.37 | \$1,006,213.50<br>-\$1,154,463.37 | -\$1,604,173.50<br>-\$1,404,127.56                                               | -\$1,684,213.50<br>-\$425,594.00<br>\$0.00 |
| Dressfer / Louns<br>Public Sefery Saber Tex<br>Marring Home                                    | 81.02<br>80.03                     | 97.95<br>97.95                                    | 87 85 85                                   | 85 05<br>85 05 | 8705                               | 998                                               | 90°05                                       | 200                                         | 90°55                              | 9705                              | 35<br>30<br>30<br>30<br>30<br>30<br>30<br>30<br>30<br>30<br>30<br>30<br>30<br>30 | 90.02                                      |
| Atricusc<br>Monthly Revenue                                                                    | \$2,442,706.96                     | 52.200 lot.52                                     | \$2,254,677,24                             | \$2,076,120.64 | \$2,344,059.21                     | 10.537.548.04                                     | S. THE STR. PA                              | \$2,2771,245.58                             | 62,101,987,69                      | 10 Brd 306 25                     | 57,501,504,52                                                                    | 52,351,021.75                              |
| Real Estate Tax Distribution<br>\$11,498,122.00                                                | 800                                | 800\$                                             | 83                                         | 800            | \$2,731,953.79                     | \$1,541,421,58                                    | \$703,516.76                                | 52,174,294.87                               | 62,562,931.29                      | ores                              | \$224,003.61                                                                     | 888                                        |
| Englog Cash Balanca                                                                            | ELM, MA                            | 11,250,772.22                                     | 415,117.53                                 | -\$150,00£05   | 1960,710,75                        | \$4,015,740.E4                                    | tremines                                    | HISTORY IS                                  | \$4,000,000.00                     | \$5,652,508.79                    | \$5,170,159.73                                                                   | SE SOUVER SE                               |