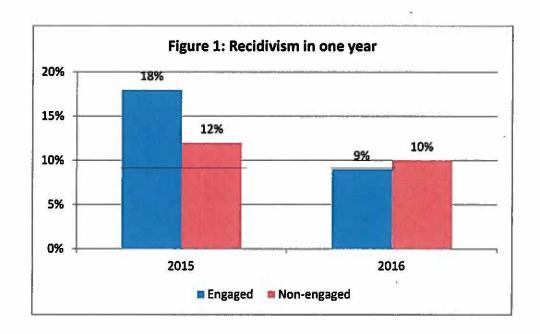

#### Recidivism rate

One-year recidivism rates were calculated for both 2015 and 2016, and 2-year recidivism rate was calculated only for 2015. When compared the one year recidivism rates, two findings are noticeable. First, the engaged group had a higher recidivism rate (18%) than the non-engaged group (12%) in 2015, but in 2016, the engaged group had a slightly lower recidivism rate than the non-engaged group (9% vs. 10%), although the difference for both years were not statistically significant. Figure 1 provides a more visualized presentation of the difference. Second, as a whole, the recidivism rate in 2016 (10%) was lower than that of 2015 (14%). Given that individuals in 2016 were likely at a higher risk level than individuals in 2015 (as indicated by referral sources, former offense severity and number of former offenses), the overall decline in recidivism is impressive, and may suggest the program may also have a positive impact on the non-engaged group who were only contacted and provided with the program information. However, such difference is not statistically significant, and it is unclear whether outside contexts, such as the crime trend in the state and nation, has an impact on such a decline.

Table 3: Recidivism at the end of one-year observation period

|                  |         | 2015            |       | 2016    |                 |       |  |
|------------------|---------|-----------------|-------|---------|-----------------|-------|--|
|                  | Engaged | Non-<br>engaged | total | Engaged | Non-<br>engaged | Total |  |
| Nan analalistana | 82%     | 88%             | 86%   | 91%     | 90%             | 90%   |  |
| Non-recidivism   | 70      | 161             | 231   | 91      | 132             | 223   |  |
| Recidivism       | 18%     | 12%             | 14%   | 9%      | 10%             | 10%   |  |
|                  | 15      | 22              | 37    | 9       | 15              | 24    |  |