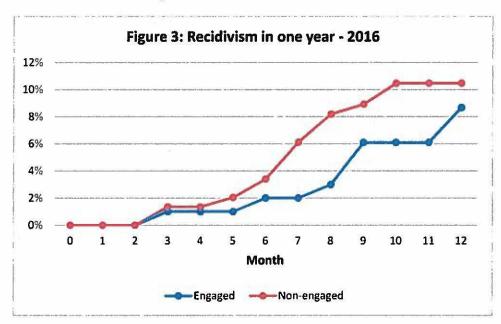

The 2016 data shows a different picture. The engaged group had a persistently lower recidivism rate than the non-engaged group, although the difference diminished at the end of the observation period.