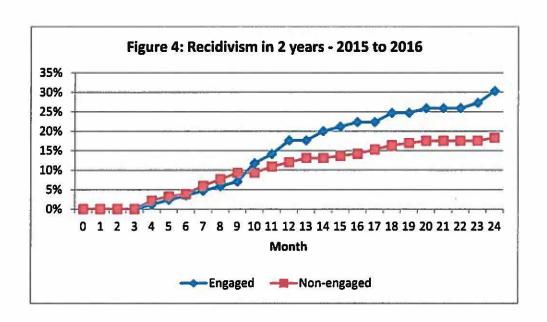

Figure 4 shows recidivism rates of engaged and non-engaged groups throughout 24 months after the release using data from 2015. The recidivism rate for the engaged group tend to increase faster than the non-engaged group during the fourth quarter after the release, and then the gap remained largely similar throughout most of the remaining period. The two groups had pretty similar recidivism rates in the first 3 quarters after the release may suggest that the services were effective, given that the engaged group in 2015 was likely at a higher risk of recidivism (as indicated by the higher number of past offenses and the severity of former offense, and a higher proportion of them referred from the DOC).