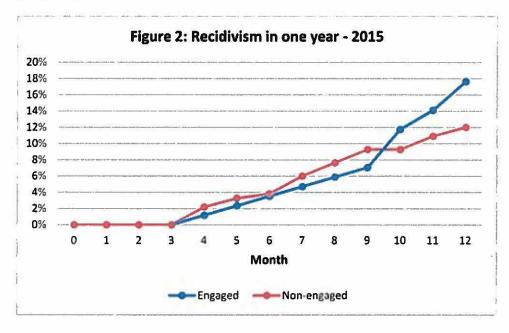

<sup>&</sup>lt;sup>2</sup> Felony crimes (class of 0 to 4) are reversely coded into 2 to 6 so that higher values indicate more severe crimes; misdemeanors (class of A, B, & C) are coded as 1.

Additionally, the survival analysis provides results that show the risk of recidivism throughout the 12 months for the engaged and non-engaged groups in 2015 and 2016 respectively. Recidivism usually started 2-3 months after the release. In 2015, the engaged group and non-engaged group were pretty similar in recidivism rates at the first three quarters, but the engaged group tended to show a higher rate at the end of the year (Figure 2).