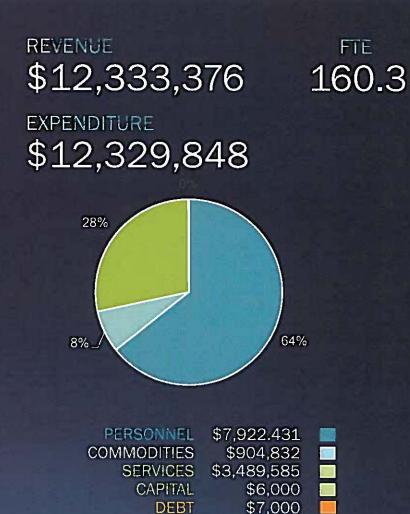

.

.

0.

.

.

|                  | Nursing Home Fund 081 Summary                          | 2016<br>Actual             | 2017<br>Original           | 2017<br>Projected          | BUDGET A<br>2018<br>Budget |          | BUDGET B<br>2018<br>Total |
|------------------|--------------------------------------------------------|----------------------------|----------------------------|----------------------------|----------------------------|----------|---------------------------|
| 311 32           | CURR PROP TX-NURS HM OPER                              | \$1,159,938                | \$1,250,370                | \$1,206,593                | \$1,266,777                | s        | 1,266,777                 |
| 313 32           | RE BACKTAX-NURS HOME OPER                              | \$683                      | \$0                        | \$0                        | \$0                        | \$       | -                         |
| 314 10           | MOBILE HOME TAX                                        | \$1,073                    | SO                         | <b>S</b> 0                 | \$0                        | \$       |                           |
| 315 10           | PAYMENT IN LIEU OF TAXES                               | \$816                      | \$0                        | \$0                        | \$0                        | \$       | -                         |
|                  | PROPERTY TAXES                                         | \$1,162,510                | \$1,250,370                | \$1,206,593                | \$1,266,777                | \$       | 1,266,777                 |
| 345 17           | NH CARE-VET ADM PATIENTS                               | \$552,474                  | \$464,189                  | \$598,144                  | \$428,875                  | \$       | 250,177                   |
| 345 18           | ADLT DAYCARE-VA CLIENTS                                | \$126,310                  | \$100,000                  | \$57,991                   | \$48,000                   | \$       | 28,000                    |
| 345 19           | NH CARE-HOSPICE PATIENTS                               | \$473,165                  | \$399,511                  | \$298,921                  |                            | \$       |                           |
| 345 20           | ADLT DAYCARE-PRIV CLIENTS                              | \$32,505                   | \$30,000                   | \$38,221                   | \$36,000                   | \$       | 21,000                    |
| 345 21<br>345 22 | ADLT DAYCARE-IDOA CLIENTS<br>NH CARE-PRIV PAY PATIENTS | \$106,782                  | \$105,000                  | \$105,589                  | \$96,000<br>\$2,521,777    | \$       | 56,000                    |
| 345 22           | NH CARE-MEDICAID PATIENTS                              | \$3,070,873<br>\$5,757,800 | \$3,114,680<br>\$6,173,634 | \$2,308,288<br>\$5,119,573 | \$5,879,347                | \$<br>\$ | 1,471,037<br>3,429,619    |
| 345 26           | NH CARE-MEDICARE/A PATNTS                              | \$1,101,395                | \$903,375                  | \$1,209,358                | \$1,285,697                | \$       | 749,990                   |
| 345 27           | NH CARE-MEDICARE/B PATNTS                              | \$148,046                  | \$215,000                  | \$219,915                  | \$222,000                  | \$       | 129,500                   |
| 345 29           | NH CARE-PRIV INSUR PATNTS                              | \$1,368,985                | \$1,806,750                | \$612,006                  | \$487,823                  | \$       | 284,563                   |
| 345 33           | NURS HOME BEAUTY SHOP REV                              | \$30,689                   | \$35,000                   | \$26,726                   | \$26,400                   | \$       | 15,400                    |
| 345 34           | MEDICAL SUPPLIES REVENUE                               | \$50,806                   | \$60,000                   | \$21,589                   | \$21,600                   | \$       | 12,600                    |
| 345 35           | PATIENT TRANSPORTATN CHGS                              | \$17,438                   | \$20,000                   | \$12,666                   | \$7,800                    | \$       | 4,550                     |
|                  | FEES AND FINES                                         | \$12,837,268               | \$13,427,139               | \$10,628,987               | \$11,061,319               | \$       | 6,452,436                 |
|                  | SALE PROCEEDS                                          | SO                         | <b>S</b> 0                 | \$0                        | \$0                        | \$       | 11,000,000                |
| 361 10           | INVESTMENT INTEREST                                    | \$545                      | \$0                        | \$0                        | \$0                        | \$       |                           |
| 363 50           | RESTRICTED DONATIONS                                   | \$4,542                    | \$2,000                    | \$1,615                    | \$0                        | \$       |                           |
| 369 12           | VENDING MACHINES                                       | \$3,530                    | \$2,300                    | \$1,735                    | \$3,480                    | \$       | 1,740                     |
| 369 20           | NURS HOME MEAL TICKETS                                 | \$1,528                    | \$0                        | \$540                      | \$0                        | \$       |                           |
| 369 30<br>369 42 | LATE CHARGE, NSF CK CHG<br>WORKER'S COMP. REIMB.       | \$0<br>\$501               | \$5,000<br>\$0             | (\$973)<br>\$0             | \$0<br>\$0                 | \$<br>\$ |                           |
| 369 90           | OTHER MISC. REVENUE                                    | 50                         | \$8,000                    | \$2,478                    | \$1,800                    | \$       | 900                       |
|                  | MISCELLANEOUS                                          | \$10,646                   | \$17,300                   | \$5,395                    | \$5,280                    |          | 11,002,640                |
|                  | REVENUE TOTALS                                         | \$14,010,424               | \$14,694,809               | \$11,840,975               | \$12,333,376               | \$       | 18,721,853                |
| 511 3            | REG. FULL-TIME EMPLOYEES                               | \$3,697,361                | \$3,776,068                | \$3,201,941                | \$4,362,490                | \$       | 2,349,033                 |
| 511 4            | REG. PART-TIME EMPLOYEES                               | \$96,790                   | \$103,468                  | \$147,342                  | \$218,925                  | \$       | 117,883                   |
| 511 5            | TEMP. SALARIES & WAGES                                 | \$214,319                  | \$70,000                   | \$283,413                  | \$0                        | \$       |                           |
| 511 6            | PER DIEM                                               | \$2,790                    | \$3,000                    | \$2,160                    | \$3,000                    | \$       | 1,500                     |
| 511 9            | OVERTIME                                               | \$719,632                  | \$418,910                  | \$701,157                  | \$130,034                  | \$       | 70,018                    |
| 511 43           | NO-BENEFIT FULL-TIME EMPL                              | \$1,662,363                | \$1,439,542                | \$1,136,826                | \$1,095,628                | \$       | 589,954                   |
| 511 44<br>513 1  | NO-BENEFIT PART-TIME EMPL<br>SOCIAL SECURITY-EMPLOYER  | \$299,264<br>\$485,580     | \$359,894                  | \$333,808                  | \$0                        | \$<br>\$ | 239,330                   |
| 513 2            | IMRF - EMPLOYER COST                                   | \$405,580                  | \$468,940<br>\$517,979     | \$458,440<br>\$485,187     | \$444,470<br>\$478,751     | Ф<br>5   | 259,550                   |
| 513 4            | WORKERS' COMPENSATION INS                              | \$172,221                  | \$183,284                  | \$161,989                  | \$173,722                  | Ş        | 93,543                    |
| 513 5            | UNEMPLOYMENT INSURANCE                                 | \$106,428                  | \$220,890                  | \$89,264                   | \$102,247                  | \$       | 55,056                    |
| 513 6            | EMPLOYEE HEALTH/LIFE INS                               | \$661,393                  | \$841,081                  | \$694,666                  | \$880,764                  | \$       | 474,258                   |
| 513 20           | EMPLOYEE DEVELOPMNT/RECOG                              | \$873                      | \$2,500                    | \$299                      | \$2,400                    | \$       | 1,200                     |
| 513 21           | EMPLOYEE PHYSICALS/LAB                                 | \$23,574                   | \$45,000                   | \$24,509                   | \$30,000                   | \$       | 15,000                    |
|                  | LEAVE PAYOUT<br>PERSONNEL                              | \$0<br>\$8,670,574         | \$0<br>\$8,450,556         | \$0<br>\$7,721,001         | \$0<br>\$7,922,431         | \$<br>\$ | 250,000<br>4,514,563      |
|                  | PERSONNEL                                              | 30,070,374                 | 30,430,330                 | \$7,721,001                | 41 JACC 1401               |          | 410142000                 |
| 522 1            | STATIONERY & PRINTING                                  | \$877                      | \$3,000                    | \$2,615                    | \$720                      | \$       | 480                       |
| 522 3            | BOOKS, PERIODICALS & MAN.                              | \$558                      | \$2,200                    | \$3,188                    | \$1,560                    | \$       | 1,040                     |
| 522 4            | COPIER SUPPLIES                                        | \$2,932                    | \$6,000                    | \$0                        | \$0                        | \$       |                           |
| 522 6            | POSTAGE, UPS, FED EXPRESS                              | \$6,751                    | \$4,000                    | \$5,421                    | \$4,800                    | \$       | 3,200                     |
| 522 10<br>522 12 | FOOD<br>STOCKED DRUGS                                  | \$5,438<br>\$1,183         | \$0<br>\$37,093            | \$140,320<br>\$38,564      | \$300,935<br>\$33,600      | \$<br>\$ | 200,623<br>22,400         |
| 522 15           | GASOLINE & OIL                                         | \$9,972                    | \$11,500                   | \$10,442                   | \$10,000                   | \$       | 6,667                     |
| 522 16           | TOOLS                                                  | \$210                      | \$250                      | (\$189)                    | \$0                        | \$       |                           |
| 522 17           | GROUNDS SUPPLIES                                       | \$343                      | \$1,000                    | \$0                        | \$0                        | \$       | 10 14 - 3                 |
| 522 22           | MAINTENANCE SUPPLIES                                   | \$21,288                   | \$20,000                   | \$8,250                    | \$10,000                   | \$       | 6,667                     |
| 522 25           | DIETARY NON-FOOD SUPPLIES                              | \$1,247                    | S0                         | \$4,988                    | \$1,740                    | \$       | 1,160                     |
| 522 28           | LAUNDRY SUPPLIES                                       | \$15,383                   | \$10,000                   | \$9,736                    | \$10,000                   | \$       | 6,667                     |
| 522 31<br>522 33 | PHARMACY CHRGS-PUBLIC AID<br>OXYGEN                    | \$2,031<br>\$17,795        | \$22,975<br>\$16,900       | \$22,246<br>\$11,763       | \$18,240                   | \$       | 12,160<br>8,600           |
| 522 33           | INCONTINENCE SUPPLIES                                  | \$46,876                   | \$10,900                   | \$75,079                   | \$12,900<br>\$86,290       | 3<br>\$  | 57,527                    |
| 522 35           | NUTRITIONAL SUPPLEMENTS                                | \$35,451                   | \$60,000                   | \$22,785                   | \$24,269                   | \$       | 16,179                    |
| 522 36           | PHARMACY CHRGS-INSURANCE                               | \$1,023                    | \$117,129                  | \$88,567                   | \$90,420                   | \$       | 60,280                    |
| 522 44           | EQUIPMENT LESS THAN \$5000                             | \$27,989                   | \$13,400                   | \$29,585                   | \$16,980                   | \$       | 11,320                    |