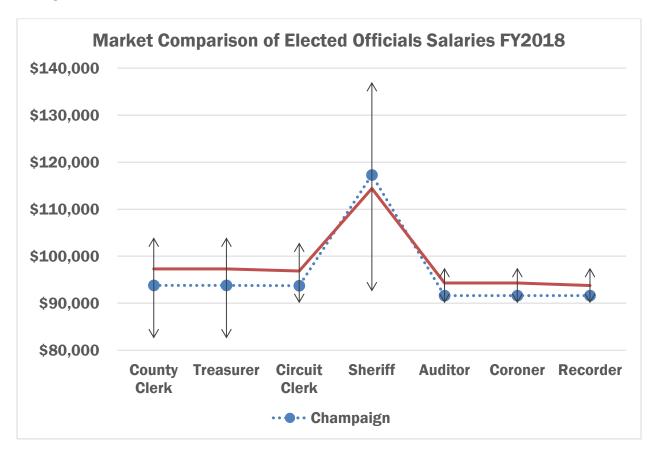

0    |
| Sheriff        | \$117,269 | \$137,058 | \$108,410 | \$119,650 | \$92,500    |
| Auditor        | \$91,612  | \$94,210  | \$95,448  | \$97,520  | \$90,000    |
| Coroner        | \$91,612  | \$94,210  | \$95,448  | \$97,520  | \$90,000    |
| Recorder       | \$91,612  | N/A       | N/A       | \$97,520  | \$90,000    |
| Board Chair    | \$29,274  | \$22,500  | \$19,522  | \$29,031  | \$24,400    |

From a market perspective, Champaign County salaries (indicated by the blue dots/line) are well below the average compensation level (indicated by the orange line) of the market. The vertical arrows show the maximum and minimums for these ranges and as you can see, four of six Champaign County officials are at the bottom of the market. Only the Sheriff's salary is above the average.



One interesting note: two of the four market counties, McLean and Peoria, have voted to eliminate the Recorder's office and consolidate operations elsewhere within county government.

Since 2004, the County has followed a compensation model that classifies the elected department heads (other than the Sheriff and the Board Chair) into two groups that establishes a rough parity internally among members of the same group, and externally between the two groups, based upon responsibility levels. The first group includes the Auditor, Coroner, and Recorder; the second group includes the County Clerk, Treasurer, and Circuit Clerk. Compensation for group 1 officials was to be set at 96% of the compensation for group 2 officials.

The current compensation plan has successfully aligned the internal