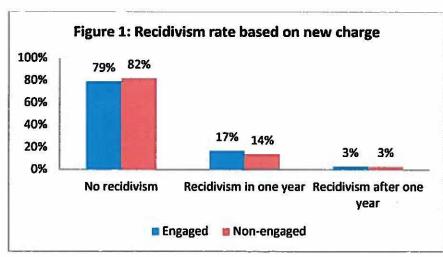

# Results

Table 1: Recidivism for engaged and information-only groups

|                                    | Engaged | Information-<br>only | Total | Engaged              | Information-<br>only | Total |
|------------------------------------|---------|----------------------|-------|----------------------|----------------------|-------|
| Recidivism in 1 year(new charge)   |         |                      |       | esta esta esta blace |                      |       |
| No recidivism                      | 49      | 104                  | 153   | 79%                  | 82%                  | 81%   |
| Recidivism in one year             | 11      | 19                   | 30    | 17%                  | 14%                  | 15%   |
| Recidivism after one year          | 2       | 5                    | 7     | 3%                   | 3%                   | 3%    |
| Recidivism in 1 year(new judgment) |         |                      |       |                      |                      |       |
| No recidivism                      | 49      | 104                  | 153   | 79%                  | 82%                  | 81%   |
| Recidivism in one year             | 9       | 17                   | 26    | 14%                  | 12%                  | 13%   |
| Recidivism after one year          | 4       | 7                    | 11    | 6%                   | 5%                   | 5%    |
| Total                              | 62      | 128                  | 190   | 100%                 | 100%                 | 100%  |

### Recidivism rate

As shown in Table 1 and Figure 1, using the measure of recidivism rate based on new charge, 17% of released individuals in the engaged group had recidivism in one year, and 3% of released individuals had recidivism after one year. For the information-only group, the corresponding rates were 14% and 3% respectively. The figures indicate that information-only group seems to have a slightly lower recidivism rate than engaged group, but statistical Chi-square test does not show such a difference as significant (p=.89; typically only p<.05 indicates statistically significant difference).