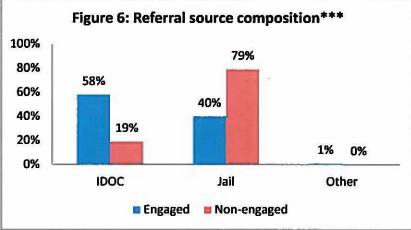

There is also substantial difference in referral sources between the two groups. Compared with released individuals in the information-only group, released individuals in the engaged group were much more likely to be referred from IDOC (58% vs. 19%), but much less likely to be referred from the jail (40% vs. 79%) (See table 3 and figure 6).