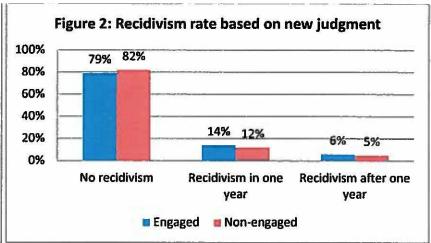

# Results

Table 1: Recidivism for engaged and information-only groups

|                                    | Engaged | Information-<br>only | Total | Engaged              | Information-<br>only | Total |
|------------------------------------|---------|----------------------|-------|----------------------|----------------------|-------|
| Recidivism in 1 year(new charge)   |         |                      |       | esta esta esta blace |                      |       |
| No recidivism                      | 49      | 104                  | 153   | 79%                  | 82%                  | 81%   |
| Recidivism in one year             | 11      | 19                   | 30    | 17%                  | 14%                  | 15%   |
| Recidivism after one year          | 2       | 5                    | 7     | 3%                   | 3%                   | 3%    |
| Recidivism in 1 year(new judgment) |         |                      |       |                      |                      |       |
| No recidivism                      | 49      | 104                  | 153   | 79%                  | 82%                  | 81%   |
| Recidivism in one year             | 9       | 17                   | 26    | 14%                  | 12%                  | 13%   |
| Recidivism after one year          | 4       | 7                    | 11    | 6%                   | 5%                   | 5%    |
| Total                              | 62      | 128                  | 190   | 100%                 | 100%                 | 100%  |

The pattern of recidivism rate based on new judgement is nearly the same as that based on new charge, but the former is slightly lower for the rate in one year and slightly higher for the rate after one year (Table 1 and Figure 2).