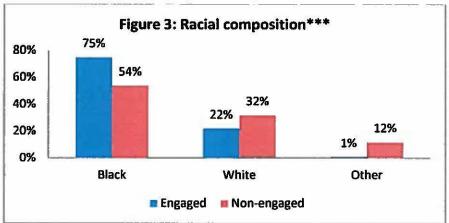

across released individuals' race, sex, age and referral source. The results show that these two groups are statistically different in race, sex, and referral sources, but not in gender.

According to Table 3 and Figure 3, Black and White accounted for about three quarter (75%) and one quarter (22%) of the released individuals in the engaged group, and other race/ethnicity released individuals only accounted for 1% in the group. However, only slightly over half (54%) of the released individuals in the information-only group were Black, and released individuals of White and other race/ethnicity accounted for about one third (32%) and one tenth (12%) in the information-only group respectively.