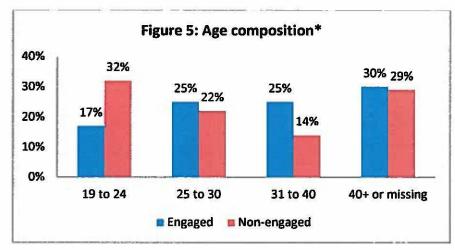

Compared with released individuals in the information-only group, released individuals in the engaged group were less likely to be at the youngest age group of 19 to 24 (17% vs. 31%), but were more likely to be at the middle age of 31 to 40 (25% vs. 14%) (See table 3 and figure 5).