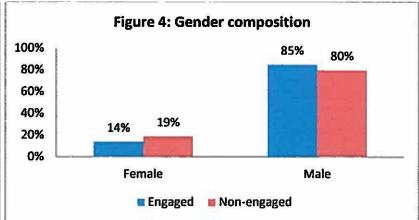

Compared with released individuals in the information-only group, released individuals in the engaged group seemed to be less likely to be female (14% vs. 19%), but more likely to be male. However, such difference is not statistically significant (See table 3 and figure 4).