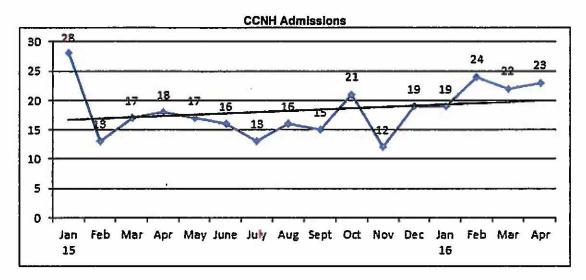

Medicare admissions in the teens continue through April. Non-Medicare admissions are also up in the teens in March and April. Collectively, admissions totaled 23 in April. All are positive signs. But that is tempered by 24 separations.

Admissions and Discharges
January 2015 to April 2016

| i i  | Medicare<br>Admits | Non-Medicare<br>Admits | Total Admits | Discharges | Expirations | Total<br>Discharges/Expirations |  |  |
|------|--------------------|------------------------|--------------|------------|-------------|---------------------------------|--|--|
| Jan  | 11                 | 17                     | 28           | 11         | 9           | 20                              |  |  |
| Feb  | 7                  | 6                      | 13           | 14         | 6           | 20                              |  |  |
| Mar  | 10                 | 7                      | 17           | 8          | 4           | 12                              |  |  |
| Apr  | 8                  | 10                     | 18           | 9          | 2           | 11                              |  |  |
| May  | 8                  | 9                      | 17           | 10         | 6           | 16                              |  |  |
| June | 7                  | 9                      | 16           | 13         | 7           | 20                              |  |  |
| July | 9                  | 4                      | 13           | 14         | 10          | 24                              |  |  |
| Aug  | 7                  | 9                      | 16           | 17         | 7           | 24                              |  |  |
| Sept | 8                  | 7                      | 15           | 11         | 9           | 20                              |  |  |
| Oct  | 13                 | 8                      | 21           | 12         | 10          | 22                              |  |  |
| Nov  | 6                  | 6                      | 12           | 10         | 3           | 13                              |  |  |
| Dec  | 11                 | 8                      | 19           | 10         | 6           | 16                              |  |  |
| Jan  | 12                 | 7                      | 19           | 15         | 7           | 22                              |  |  |
| Feb  | 18                 | 6                      | 24           | 13         | 6           | 19                              |  |  |
| Mar  | 10                 | 12                     | 22           | 18         | 8           | 26                              |  |  |
| Apr  | 12                 | 11                     | 23           | 20         | 4           | 24                              |  |  |

The chart below summarizes the monthly admissions. In FY2012, monthly admissions averaged 22.2 per month. FY2013 admissions averaged 25.5. The monthly average for 2014 was 22.9. The 2015 YTD average is 16.4. Through April, the 2016 average is 22.0.