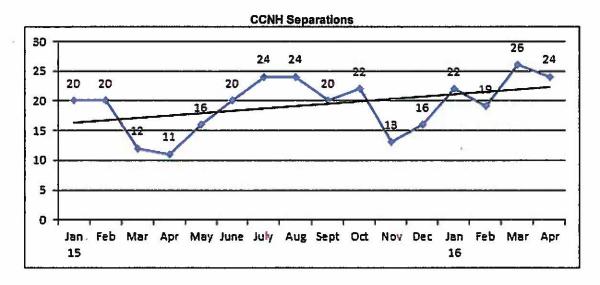

Medicare admissions in the teens continue through April. Non-Medicare admissions are also up in the teens in March and April. Collectively, admissions totaled 23 in April. All are positive signs. But that is tempered by 24 separations.

Admissions and Discharges
January 2015 to April 2016

| i i  | Medicare<br>Admits | Non-Medicare<br>Admits | Total Admits | Discharges | Expirations | Total<br>Discharges/Expirations |  |  |
|------|--------------------|------------------------|--------------|------------|-------------|---------------------------------|--|--|
| Jan  | 11                 | 17                     | 28           | 11         | 9           | 20                              |  |  |
| Feb  | 7                  | 6                      | 13           | 14         | 6           | 20                              |  |  |
| Mar  | 10                 | 7                      | 17           | 8          | 4           | 12                              |  |  |
| Apr  | 8                  | 10                     | 18           | 9          | 2           | 11                              |  |  |
| May  | 8                  | 9                      | 17           | 10         | 6           | 16                              |  |  |
| June | 7                  | 9                      | 16           | 13         | 7           | 20                              |  |  |
| July | 9                  | 4                      | 13           | 14         | 10          | 24                              |  |  |
| Aug  | 7                  | 9                      | 16           | 17         | 7           | 24                              |  |  |
| Sept | 8                  | 7                      | 15           | 11         | 9           | 20                              |  |  |
| Oct  | 13                 | 8                      | 21           | 12         | 10          | 22                              |  |  |
| Nov  | 6                  | 6                      | 12           | 10         | 3           | 13                              |  |  |
| Dec  | 11                 | 8                      | 19           | 10         | 6           | 16                              |  |  |
| Jan  | 12                 | 7                      | 19           | 15         | 7           | 22                              |  |  |
| Feb  | 18                 | 6                      | 24           | 13         | 6           | 19                              |  |  |
| Mar  | 10                 | 12                     | 22           | 18         | 8           | 26                              |  |  |
| Apr  | 12                 | 11                     | 23           | 20         | 4           | 24                              |  |  |

The next chart summarizes separations. In FY2012, the average separations per month was 23.5. The monthly average for FY2013 was 28.1. For 2014, the monthly average was 23.4. The 2015 YTD average is 17.6. For 2016, the YTD average is 22.7.