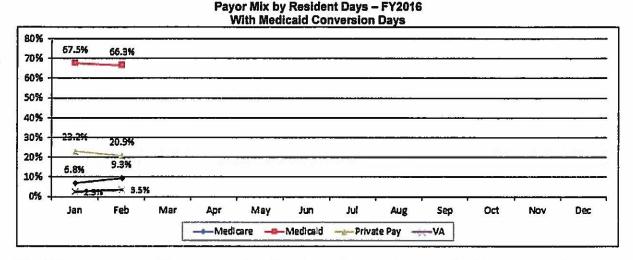

The FY2013 payor mix was Medicare -8.7%, Medicaid -56.3% and Private pay 35.0%. The 2014 payor mix for the year was Medicare -7.5%, Medicaid -58.3%, Private pay -32.8%, and VA -1.3%. For 2015, the 12 month payor mix is Medicare -6.1%, Medicaid -70.1%, Private pay -22.8%, and VA -1.0%.

For February 2016, the payor mix is Medicare -9.3%, Medicaid -66.3%, Private pay -20.9%, and VA -3.5%.

The 2015 payor mix without conversion days is Medicare -6.1%, Medicaid -57.2%, Private pay -35.8% and VA -1.0%.