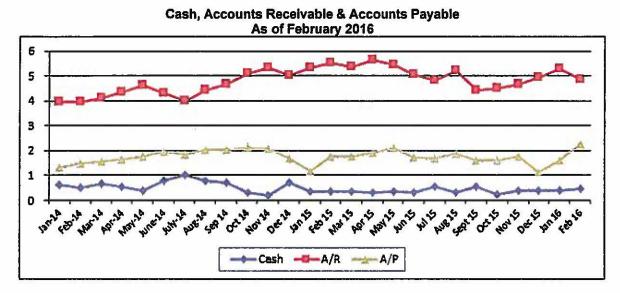

#### **Cash Position**

February's ending cash balance was \$458,612. Accounts receivable fell from \$5,264,769 million in January to \$4,828,732, a decrease of \$436,037k. Accounts payable increased from \$1,598,784 to \$2,274,343, an increase of \$675,559.