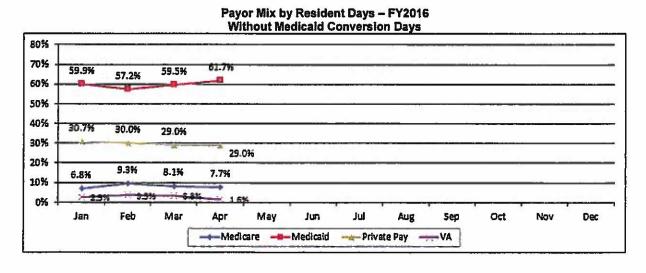

For February 2016, the payor mix is Medicare -9.3%, Medicaid -66.3%, Private pay -20.9%, and VA -3.5%.

The 2015 payor mix without conversion days is Medicare -6.1%, Medicaid -57.2%, Private pay -35.8% and VA -1.0%.

In February, the payor mix is Medicare -9.3%, Medicaid -57.2%, Private pay -29.0% and VA -2.5%. The chart also includes the payor mix for March and April based on the preliminary statistics for those months. Private pay and Medicare remain fairly stable. Medicaid is moving up and the VA is down.