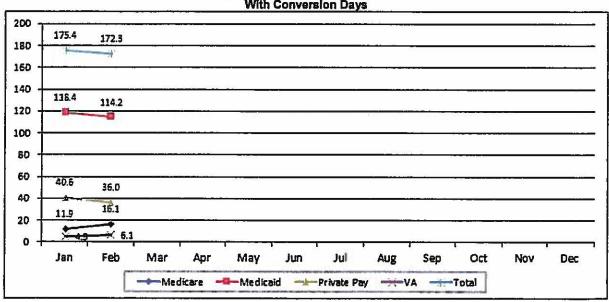

#### Statistics

February's census was 172.3 with 16.1 Medicare and 6.1 VA. There were 455 conversion days in February.

The table below summaries the census without Medicaid conversion days and provides a clearer picture of the payor mix of residents actually in the facility each month. I have included the preliminary statistics for March and April which are subject to change. Census continues to run in the low 1702. March census dipped below 170 due to the gap between 22 admissions and 26 discharges. Currently the census is 173.

For February 2016, the payor mix is Medicare -9.3%, Medicaid -66.3%, Private pay -20.9%, and VA -3.5%.

The 2015 payor mix without conversion days is Medicare -6.1%, Medicaid -57.2%, Private pay -35.8% and VA -1.0%.

In February, the payor mix is Medicare -9.3%, Medicaid -57.2%, Private pay -29.0% and VA -2.5%. The chart also includes the payor mix for March and April based on the preliminary statistics for those months. Private pay and Medicare remain fairly stable. Medicaid is moving up and the VA is down.