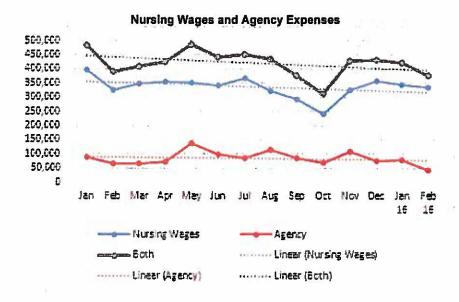

#### Expenses

- Expenses fell from \$1.278 million in January to \$1.184 million in February. Expenses per day increased slightly from \$235.07 to \$236.86.
- Wages fell slightly from \$509,228 to \$495,006. Wages per day increased from \$93.66 to \$99.06 per day.
- Non-labor expenses decreased from \$576,445 to \$537,799. Non-labor expenses per day increased from \$106.02 to \$107.62. Agency expenses dropped from \$77,839 in January to \$42,778 in February. As shown earlier, agency expenses will show a drop to \$32,000 in March and \$4,136 in April. The chart below graphs nursing wages (regular wages and overtime wages and agency expenses. Monthly wages for March and April are not available, but the trend through February shows as we are reducing agency, wages are not increasing.

Overall wages savings are being seen in nursing as agency drops, so have overtime. Nursing overtime has decreased from \$42,688 in December, \$44,728 in January and \$23,526 in February. February's overtime is the lowest at least going back to January 2015. The 2015 monthly average OT was \$40,175 a month. The chart also shows that the total direct care costs that include nursing wages plus agency costs combined are falling.