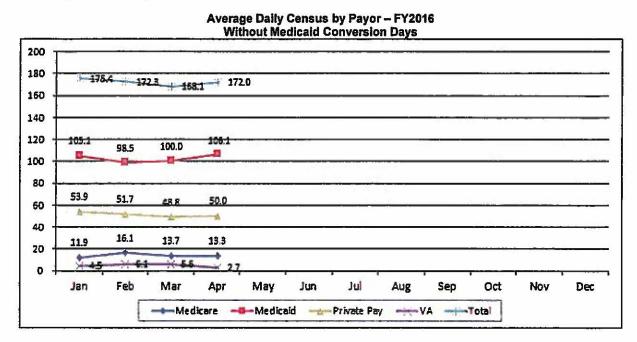

#### Statistics

February's census was 172.3 with 16.1 Medicare and 6.1 VA. There were 455 conversion days in February.

The table below summaries the census without Medicaid conversion days and provides a clearer picture of the payor mix of residents actually in the facility each month. I have included the preliminary statistics for March and April which are subject to change. Census continues to run in the low 1702. March census dipped below 170 due to the gap between 22 admissions and 26 discharges. Currently the census is 173.

For February 2016, the payor mix is Medicare -9.3%, Medicaid -66.3%, Private pay -20.9%, and VA -3.5%.

The 2015 payor mix without conversion days is Medicare -6.1%, Medicaid -57.2%, Private pay -35.8% and VA -1.0%.

In February, the payor mix is Medicare -9.3%, Medicaid -57.2%, Private pay -29.0% and VA -2.5%. The chart also includes the payor mix for March and April based on the preliminary statistics for those months. Private pay and Medicare remain fairly stable. Medicaid is moving up and the VA is down.