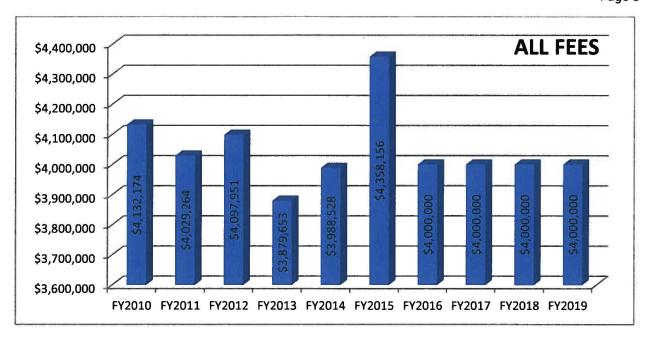

#### F. County Administrator

| 1. | Financial Forecast for General Corporate & Public Safety Sales Tax Funds | 60-76 |
|----|--------------------------------------------------------------------------|-------|
| 2. | FY 2015 General Corporate Fund Budget Projection Report                  | 77-79 |
| 3. | FY 2015 General Corporate Fund Budget Change Report                      | 80    |