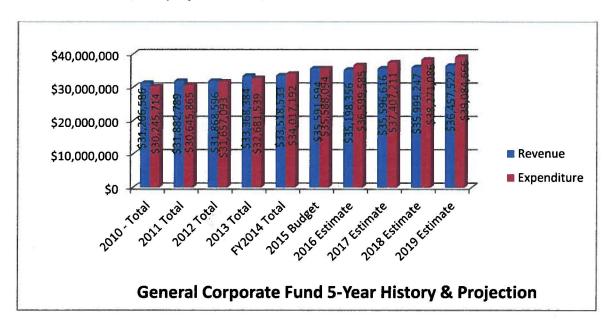

#### F. County Administrator

| 1. | Financial Forecast for General Corporate & Public Safety Sales Tax Funds | 60-76 |
|----|--------------------------------------------------------------------------|-------|
| 2. | FY 2015 General Corporate Fund Budget Projection Report                  | 77-79 |
| 3. | FY 2015 General Corporate Fund Budget Change Report                      | 80    |

#### Original Motion carried as amended.

County Administrator

The General Corporate Fund FY 2014 Budget Projection and the General Corporate Fund FY 2014 Budget Change reports were received and placed on file.