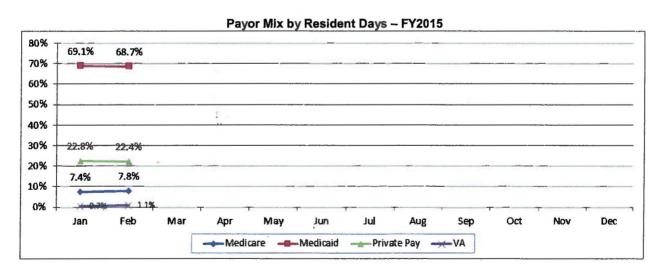

**Nursing Home** 

The Nursing Home Monthly Report was received and placed on file.

Budget Amendments/Transfers

**MOTION** by Kibler to recommend County Board approval of a resolution authorizing Budget Transfer #14-00021 for Fund/Dept. 080 General Corporate-042 Coroner for total transfer amount of \$1,471 to cover additional autopsies in December 2014; seconded by Rosales. **Motion carried with unanimous support.** 