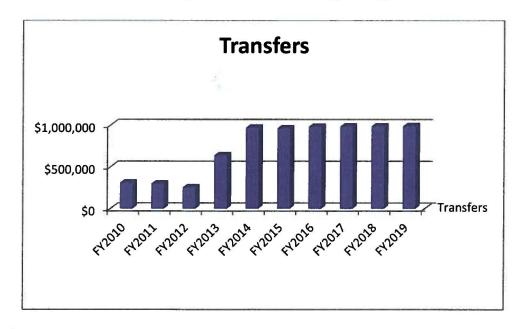

und in the FY2015 Budget includes \$532,261 for capital facilities projects and \$233,044 for capital equipment. The Forecast increases the transfer for capital equipment to \$250,000 in FY2016 and beyond. The Forecast also increases the transfer for capital facilities by \$50,000 in FY2016, and an additional \$45,000 in FY2017 as the annual \$95,000 transfer to the Highway Facility Debt Service expenditure will end mid-way through FY2016. This results in the availability of \$627,000 for capital facility projects beginning in FY2017.

The balance of the Transfers budget is for transfers from General Corporate Fund to support positions in the Victim Advocacy Grant Fund and Highway Fund. These transfers increase in the Forecast based on assumptions noted above regarding personnel expense.



#### **GENERAL CORPORATE FUND SUMMARY**

A structural deficit is created for the General Corporate Fund because 70% of expenditures (Personnel) increase at a rate greater than the rate of inflation each year, while only 60% of revenues (property tax and sales & income taxes) increase at a rate proportionate to the rate of inflation. The other revenue streams – Fees and Other Miscellaneous revenues tend to remain flat, and as evidenced above – sometimes declining. This deficit places pressure on the County Board to limit wage increases and growth in personnel costs.

The validity of projections for later years in the forecast is less reliable, as it is difficult to predict what additional changes could occur in the economic environment. While the economic forecast anticipates a continuing