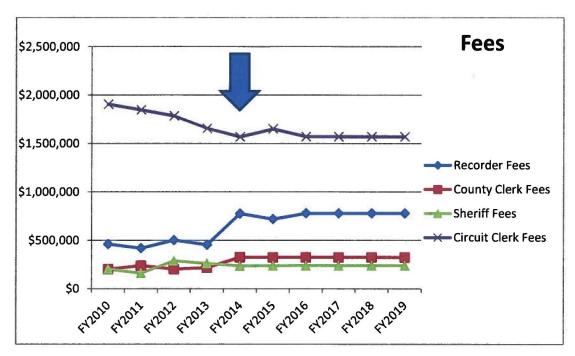

ases to those fees that went into effect in FY2014. The following chart depicts the increase that resulted in Recorder and County Clerk Fees in FY2014. However, the increases in these two fees are offset by the continuing decline in Circuit Clerk Fees in FY2014. At this time it is anticipated that the budgeted increase in FY2015 for Circuit Clerk Fees will not be achieved and creates an anticipated decline in FY2016 with flat fees moving forward. However, the budget for Recorder Fees in FY2015 is lower than what was achieved in FY2014, so that budget is increased in FY2016 to match the FY2014 actual receipts, and then remains flat moving forward. Sheriff fees experienced only a minor up-tick in FY2014 after the Board increased those fees, and are also projected flat in FY2016 and beyond.



Court Costs are also included in the overall fees revenue for the General Corporate Fund. Court Costs represent a diminishing revenue stream as demonstrated by the chart below. The slight up-tick in FY2015 reflects the fact that the FY2015 budget is currently over-stated. A correction and projection for flat growth of these costs is seen in FY2016 and beyond.



With limited ability to increase fees, and the fact that the fees generated by the criminal justice system have diminished in the last five years, the projection for FY2016 and beyond is as positively stated as possible with the anticipation that this revenue source will remain flat.



# **MAJOR REVENUE SUMMARY:**

An overview of total revenue history and outlook for the General Corporate Fund is reflected in the two charts belo