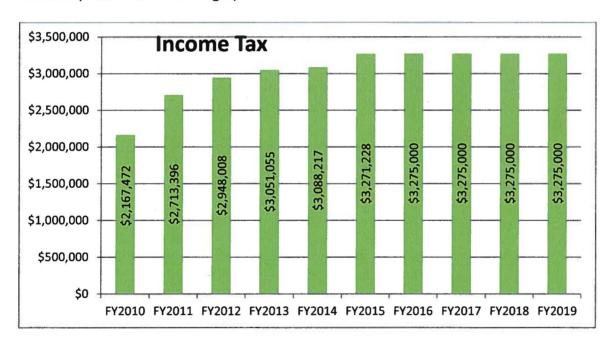

| Use      | -4.49% | 19.78% | 3.45%  | 7.70%  | 10.03% | 1.42%  | 5.00%  | 5.00%  | 5.00%  | 5.00%  |

#### **INCOME TAX:**

The County's Income Tax revenue is distributed by the State through the Local Government Distribution Fund (LGDF) and is distributed on a per capita based formula. As the State embarks upon its 2016 budget process, it is currently anticipated that the State will cut funding from income tax to local governments – currently anticipated at anywhere between 25% and 50%. Based on this expectation, the FY2016 through FY2019 income tax receipts noted in the chart below are anticipated at flat. A 25% reduction would result in an \$800,000 loss of revenue (2.25% of current budget); and a 50% reduction would result in an \$1,600,000 loss of revenue (4.5% of current budget).



# ALL OTHER STATE SHARED REVENUE

The remaining state shared revenue includes state reimbursement for salaries and salary stipends, and revenue for off-track betting and charitable games license tax. Volatility in this group of revenues is generated by the state reimbursement for salaries in Probation and Court Services, where due to delays in state reimbursement there is often only 3 quarters of reimbursement in one fiscal year and five in the ensuing fiscal year. These revenues are all projected to remain flat in years beyond FY2015.

The following chart depicts the State Shared Revenue totals for this 5-year Report.



#### **FEES:**

Fees for specific services represent approximately 15% of the total revenue for the General Corporate Fund in FY2015. Most fees are defined by statutory