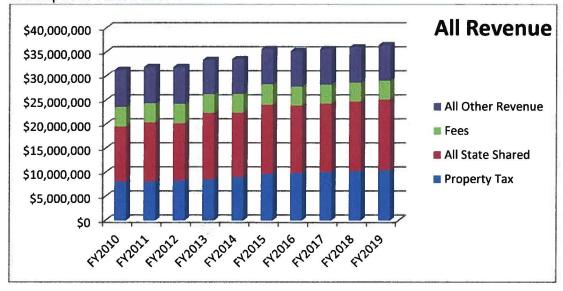

#### F. County Administrator

| 1. | Financial Forecast for General Corporate & Public Safety Sales Tax Funds | 60-76 |
|----|--------------------------------------------------------------------------|-------|
| 2. | FY 2015 General Corporate Fund Budget Projection Report                  | 77-79 |
| 3. | FY 2015 General Corporate Fund Budget Change Report                      | 80    |