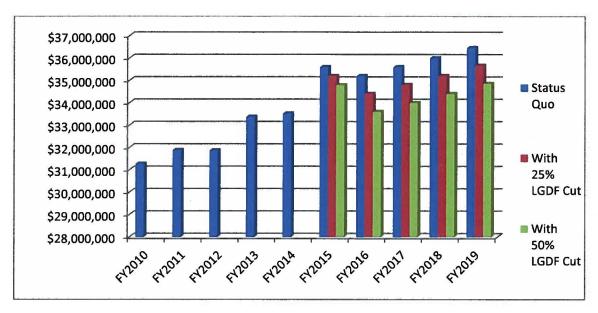

#### F. County Administrator

| 1. | Financial Forecast for General Corporate & Public Safety Sales Tax Funds | 60-76 |
|----|--------------------------------------------------------------------------|-------|
| 2. | FY 2015 General Corporate Fund Budget Projection Report                  | 77-79 |
| 3. | FY 2015 General Corporate Fund Budget Change Report                      | 80    |