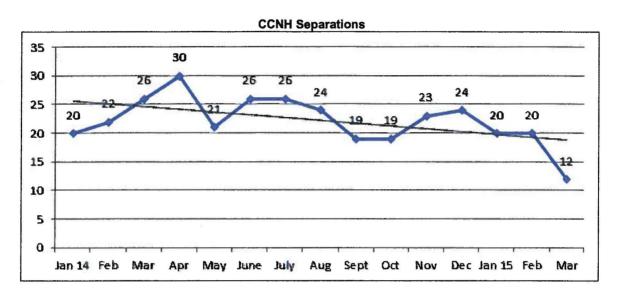

| 20                           |
| Mar    | 10                 | 7                      | 17           | 8          | 4           | 12                           |

The chart below summarizes the monthly admissions. In FY2012, monthly admissions averaged 22.2 per month. FY2013 admissions averaged 25.5 per month, a 15 percent increase. November admission were down again in November. The monthly average number of admissions for 2014 was 22.9. The 2015 YTD average is 19.3.



The chart below summarizes separations. Separations include discharges and deaths. In FY2012, the average separations per month was 23.5, ranging between 12 and 32 in a month. The monthly average for FY2013 was 28.1, a 20 percent increase from 2012. For 2014, the monthly average was 23.4. The 2015 YTD average is 17.3.



The FY2013 payor mix was Medicare – 8.7%, Medicaid – 56.3% and Private pay 35.0%. FY2014 conversion days totaled as follows: December – 87, January – 970, February, 112, March – 437, April – 70, May – 160, June – 2,139, July – 578 and August – 367. The 2014 payor mix for the year was Medicare – 7.5%, Medicaid – 58.3%, Private pay – 32.8%, and VA – 1.3%. The payor mix for January and February continues to be skewed due to 773 conversion days in January and 591 conversion days in February.



# Net Income/(Loss)/Cash from Operations

Net income for February was \$47,381. Cash flow from operations totaled \$106,739. Year-to-date net income for the first two months of the year is \$28,634 with cash from operations totaling \$147,730.

# Revenues

• February's operating revenue totaled \$1.18