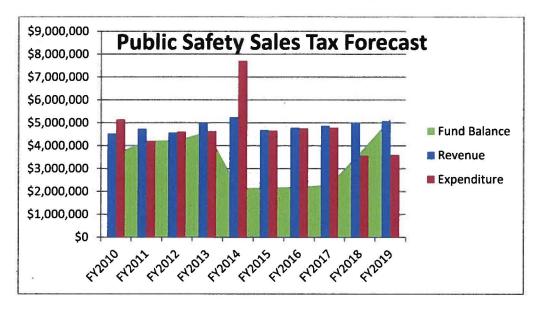

#### F. County Administrator

| 1. | Financial Forecast for General Corporate & Public Safety Sales Tax Funds | 60-76 |
|----|--------------------------------------------------------------------------|-------|
| 2. | FY 2015 General Corporate Fund Budget Projection Report                  | 77-79 |
| 3. | FY 2015 General Corporate Fund Budget Change Report                      | 80    |