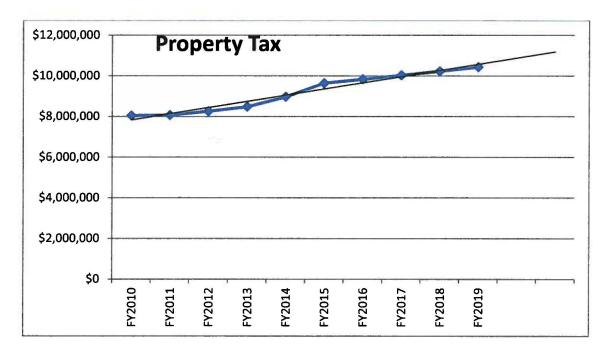

property tax has exhibited stable and steady increases throughout the most recent five year history, based on growth allowed by CPI increases as dictated by the Property Tax Extension Limitation Law, and as a result of consistent new construction and a fairly stable equalized assessed valuation (EAV). The projections going forward anticipate annual increases of 2% which are based upon no increase to the EAV, continuing new construction, and modest CPI increases (0.8% for property tax receipts in FY2016).

There is a 7.5% increase in the property tax in FY2015 which is the result of the retirement of an Early Retirement Incentive Debt in FY2014 for the IMRF Levy, which enabled the County Board to appropriate that levy growth value to the General Corporate Fund Levy with the FY2015 budget.



#### STATE SHARED REVENUE

State Shared Revenue comprises 40% of the total General Corporate Fund Budget in FY2015, and is made up of the following revenues in the General Corporate Fund:

- Sales Taxes
- Income Tax
- Reimbursement for salaries, state stipends, and off-track betting and gaming revenues.

#### **SALES TAXES:**

For the purpose of this report, the Sales Taxes included are the County 1 cent sales tax collected in the unincorporated areas of the County; the ¼ cent general sales tax collected county-wide; and the Use Tax and Corporate Personal Property Replacement Taxes, both collected by the State and distributed based on population.

For purposes of this forecast, the out years are projected for growth as follows:

- Corporate Personal Property Replacement Tax (CPPRT) Flat-