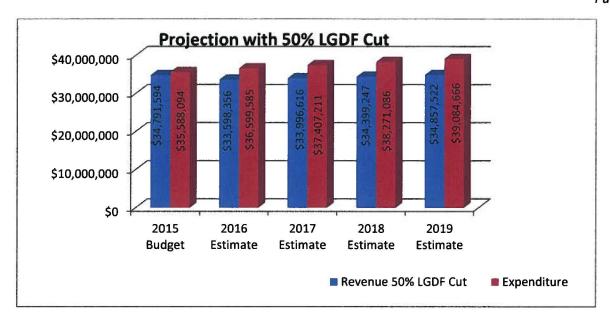

#### F. County Administrator

| 1. | Financial Forecast for General Corporate & Public Safety Sales Tax Funds | 60-76 |
|----|--------------------------------------------------------------------------|-------|
| 2. | FY 2015 General Corporate Fund Budget Projection Report                  | 77-79 |
| 3. | FY 2015 General Corporate Fund Budget Change Report                      | 80    |