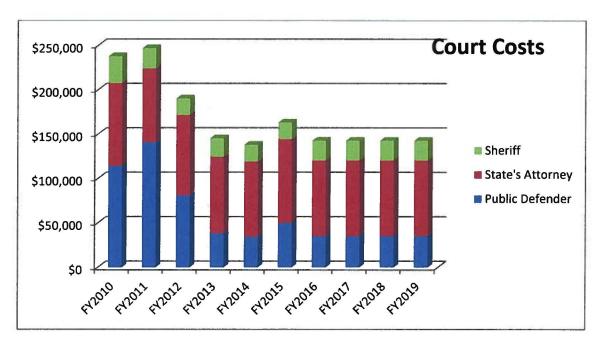

achieved and creates an anticipated decline in FY2016 with flat fees moving forward. However, the budget for Recorder Fees in FY2015 is lower than what was achieved in FY2014, so that budget is increased in FY2016 to match the FY2014 actual receipts, and then remains flat moving forward. Sheriff fees experienced only a minor up-tick in FY2014 after the Board increased those fees, and are also projected flat in FY2016 and beyond.



Court Costs are also included in the overall fees revenue for the General Corporate Fund. Court Costs represent a diminishing revenue stream as demonstrated by the chart below. The slight up-tick in FY2015 reflects the fact that the FY2015 budget is currently over-stated. A correction and projection for flat growth of these costs is seen in FY2016 and beyond.



With limited ability to increase fees, and the fact that the fees generated by the criminal justice system have diminished in the last five years, the projection for FY2016 and beyond is as positively stated as possible with the anticipation that this revenue source will remain flat.



# **MAJOR REVENUE SUMMARY:**

An overview of total revenue history and outlook for the General Corporate Fund is reflected in the two charts below. The first chart represents the revenue outlook based on all the assumptions stated above.



The second chart represents the revenue outlook based on both an anticipated 25% and 50% reduction of the County's share of Income Tax distributed through the Local Government Distribution Fund with State Fiscal Year 2016 (mid-year for County Fiscal Year 2015), as comp