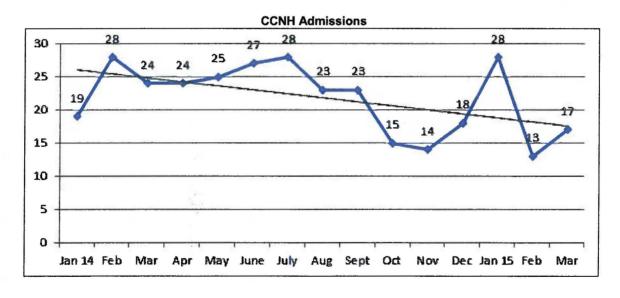

8                      | 18           | 16         | 8           | 24                           |
| Jan    | 11                 | - 17                   | 28           | 11         | 9           | 20                           |
| Feb    | 7                  | 6                      | 13           | 14         | 6           | 20                           |
| Mar    | 10                 | 7                      | 17           | 8          | 4           | 12                           |

The chart below summarizes the monthly admissions. In FY2012, monthly admissions averaged 22.2 per month. FY2013 admissions averaged 25.5 per month, a 15 percent increase. November admission were down again in November. The monthly average number of admissions for 2014 was 22.9. The 2015 YTD average is 19.3.



The chart below summarizes separations. Separations include discharges and deaths. In FY2012, the average separations per month was 23.5, ranging between 12 and 32 in a month. The monthly average for FY2013 was 28.1, a 20 percent increase from 2012. For 2014, the monthly average was 23.4. The 2015 YTD average is 17.3.



The FY2013 payor mix was Medicare – 8.7%, Medicaid – 56.3% and Private pay 35.0%. FY2014 conversion days totaled as follows: December – 87, January – 970, February, 112, March – 437, April – 70, May – 160, June – 2,139, July – 578 and August – 367. The 2014 payor mix for the year was Medicare – 7.5%, Medicaid – 58.3%, Private pay – 32.8%, and VA – 1.3%. The payor mix for January and February continues to be skewed due to 773 conversion days in January and 591 conversion