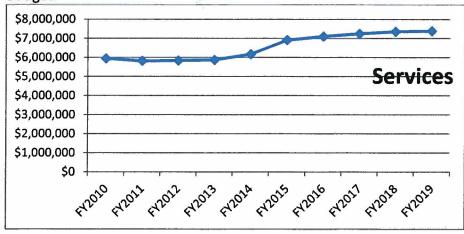

General Corporate Fund Budget.



#### SERVICES:

The budget for Services increased approximately \$300,000 or 4% with the FY2015 as a direct result of operational requirements, most notably for METCAD services and medical services for the Sheriff, and required budgeted increases to appropriately manage facilities services and repair/maintenance issues. Overall, in the projections for FY2016 – FY2019, most services costs are projected to be flat with the following exceptions: (a) medical costs for services are projected to increase at a rate of 3%/year; (b) known increases for the County's participation in METCAD generate 16% increases in FY2016 and FY2017, then declining to 4-6% annual increases thereafter. In FY2015, Services represent 19.4% of the total General Corporate Fund Budget.



#### CAPITAL:

The Capital Budget, which is primarily committed to the annual schedule of replacement of squad cars for the Sheriff's Office, is budgeted with incremental increases to offset the anticipated small inflationary increases to those purchases over the fiscal years from 2016 to 2019.

#### TRANSFERS:

Since 2001, the largest capital expenditures for General Corporate Fund Departments, including vehicles (other than for the Sheriff) and technology, have been made by a transfer from the General Corporate Fund to the Capital Asset Replacement Fund. The transfers are to cover the actual cost of equipment to be replaced in that fiscal year, and an amortized contribution to future reserve for equipment to be replaced in future years. In 2007, the County Board also initiated transfer