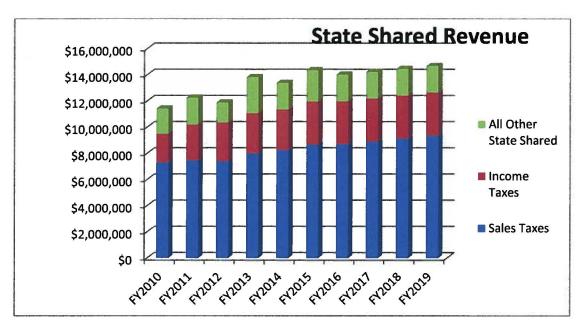

ion would result in an \$800,000 loss of revenue (2.25% of current budget); and a 50% reduction would result in an \$1,600,000 loss of revenue (4.5% of current budget).



# ALL OTHER STATE SHARED REVENUE

The remaining state shared revenue includes state reimbursement for salaries and salary stipends, and revenue for off-track betting and charitable games license tax. Volatility in this group of revenues is generated by the state reimbursement for salaries in Probation and Court Services, where due to delays in state reimbursement there is often only 3 quarters of reimbursement in one fiscal year and five in the ensuing fiscal year. These revenues are all projected to remain flat in years beyond FY2015.

The following chart depicts the State Shared Revenue totals for this 5-year Report.



#### **FEES:**

Fees for specific services represent approximately 15% of the total revenue for the General Corporate Fund in FY2015. Most fees are defined by statutory mandate, however there are some fees which are set by the County Board – within the parameters established by statute, or based upon justification through a cost analysis study of the actual cost of services provided.

The fees comprising the majority of the total fee revenue to the General Corporate Fund include the Circuit Clerk Fees, Sheriff Fees, Recorder Fees and County Clerk Fees. Many of the fees charged for the Sheriff, Recorder and County Clerk can be increased above the statutory maximum, if the County has conducted a cost analysis study to justify that the actual delivery of those services costs the County more