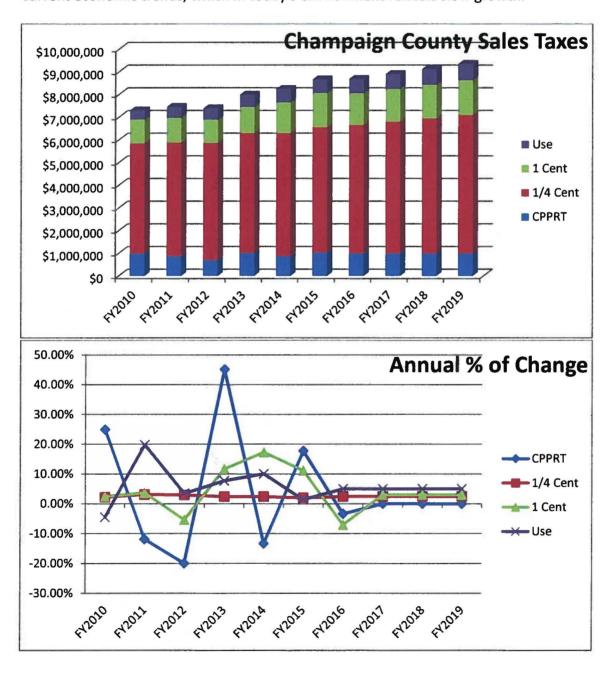

general sales tax collected county-wide; and the Use Tax and Corporate Personal Property Replacement Taxes, both collected by the State and distributed based on population.

For purposes of this forecast, the out years are projected for growth as follows:

- Corporate Personal Property Replacement Tax (CPPRT) Flat-0% growth
- ¼ Cent general sales tax 2.5% annual growth
- 1 Cent Sales Tax Initial downward adjustment of 7% in FY2016 to reflect over-stated estimate in FY2015 budget, then 3% annual growth
- Use Tax 5% annual growth

As demonstrated in the charts below, while individually each of these sales tax sources can exhibit some volatility, overall the combined total of these sales taxes typically reflects the current economic trends, which in today's environment reflects slow growth.



| Revenue  | FY2010 | FY2011 | FY2012 | FY2013 | FY2014 | FY2015 | FY2016 | FY2017 | FY2018 | FY2019 |
|----------|--------|--------|--------|--------|--------|--------|--------|--------|--------|--------|
| CPPRT    | 24.92% | -1.88% | -9.97% | 45.13% | -3.37% | 17.71% | -3.39% | 0.00%  | 0.00%  | 0.00%  |
| 1/4 Cent | 2.26%  | 3.12%  | 2.98%  | 2.45%  | 2.45%  | 2.00%  | 2.50%  | 2.50%  | 2.50%  | 2.50%  |
| 1 Cent   | 2.46%  | 3.66%  | -5.35% | 11.67% | 17.25% | 11.16% | -7.08% | 3.00%  | 3.00%  | 3.00%  |
| Use      | -4.49% | 19.78% | 3.45%  | 7.70%  | 10.03% | 1.42%  | 5.00%  | 5.00%  | 5.00%  | 5.00%  |

#### **INCOME TAX:**

The County's Income Tax revenue is distributed by the State through the Local Government Distribution Fund (LGDF) and is distributed on a per capita based fo