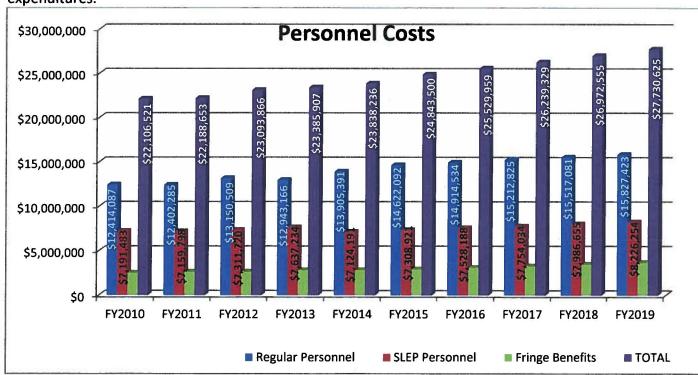

#### F. County Administrator

| 1. | Financial Forecast for General Corporate & Public Safety Sales Tax Funds | 60-76 |
|----|--------------------------------------------------------------------------|-------|
| 2. | FY 2015 General Corporate Fund Budget Projection Report                  | 77-79 |
| 3. | FY 2015 General Corporate Fund Budget Change Report                      | 80    |