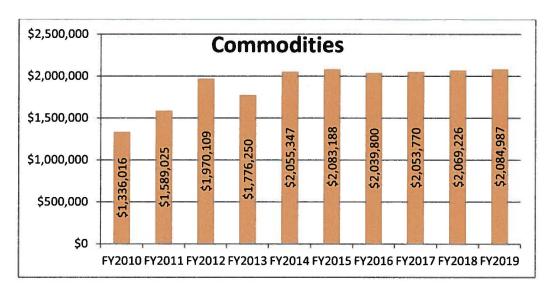

e to recent years into the years projected in this Forecast. The Forecast also anticipates annual health insurance premium contribution increases of 6% each year. The total personnel costs represent 70% of the General Corporate Fund expenditure budget in FY2015, and are increasing at a higher rate than non-personnel expenditures.



# **COMMODITIES:**

Based on actual expenditure in FY2014, and the anticipated need to cut budgets in FY2016, the FY2016 commodities total presented here is reduced by 2% from the FY2015 budget. Moving forward, the budget increases each year based upon anticipated increases to various commodities purchased by the County (e.g. gasoline & oil, uniforms, maintenance supplies, food). In FY2015, Commodities represents 6% of the total General Corporate Fund Budget.



#### SERVICES:

The budget for Services increased approximately \$300,000 or 4% with the FY2015 as a direct result of operational requirements, most notably for METCAD services and medical services for the Sheriff, and required budgeted increases to appropriately manage facilities services and repair/maintenance issues. Overall, in the projections for FY2016 – FY2019, most services costs are projected to be flat with the following exceptions: (a) medical costs for services are projected to increase at a rate of 3%/year; (b) known increases for the County's participation in METCAD generate 16% increases in FY2016 and FY2017, then declining to 4-6% annual increases thereafter. In FY2015, Services represent 19.4% of the total General Corporate Fund Budget.



#### CAPITAL:

The Capital Budg