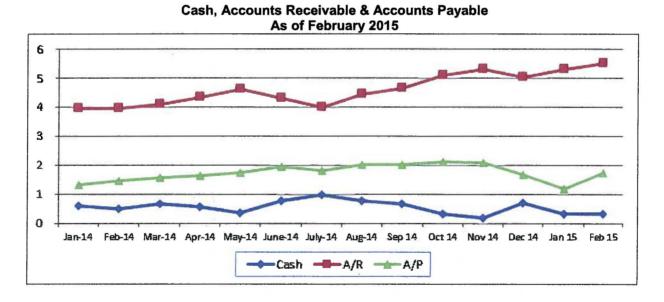

100 by the beginning of 2015, but the learning curve remains steep for all new hires. The message is clear – be patient and it will eventually get better. In the meantime, the strategy is to continue to work with our families in communicating with the Decatur hub.

I have temporarily increased the business office from 3.5 to 4.0 FTEs. The 0.5 position that will be increased to a temporary full-time position will be focused on the Medicaid applications.

We continue to work with Health Alliance to get caught up on the MMAI receivables. Last month, receivables totaled \$276k is outstanding from Health Alliance for services between June and November. That number is down to approximately \$200k. We also continue to work with payment delays from Molina Healthcare. Receivables remain at \$80k.



Receivables increased from \$5.297 million in January to \$5.525 million in February. Accounts payable fell slightly from \$1.818 million in January to \$1.740 million in February.

FUND 080 GENERAL CORPORATE DEPARTMENT 040 SHERIFF

| INCREASED APPROPRIATIONS:    |                      |                   |                         |                         |
|------------------------------|----------------------|-------------------|-------------------------|-------------------------|
|                              | BEGINNING<br>BUDGET  | CURRENT<br>BUDGET | BUDGET IF<br>REOUEST IS | INCREASE<br>(DECREASE)  |
| ACCT. NUMBER & TITLE         | AS OF 12/1           | DODGET            | APPROVED                | REQUESTED               |
|                              |