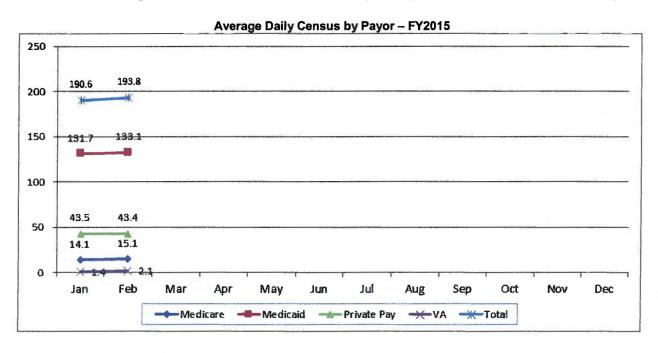

** 

Champaign County Nursing Home

From:

Scott Gima Manager

Date:

April 8, 2015

Re:

February 2015 Financial Management Report

Census showed a little improvement between January and February, increasing from 190.6 to 193.8. Medicare increased from 14.1 to 15.1. There were 591 Medicaid conversion days in for the month of February. The March census is 191.5 with 11.6 Medicare.

Net income for February was \$47,381. Cash flow from operations totaled \$106,739. Year-to-date net income for the first two months of the year is \$28,634 with cash from operations totaling \$147,730.

# **Statistics**

The census increased from 190.6 in January to 193.8 in February. A positive trend, but a census in the 200's is the goal. Medicare was 15.1 in February, a slight increase from 14.1 in January.



The table below shows a slight rebound in March. Referrals continue to run in the 40's.

Admissions and Discharges January 2014 to March 2015

|        | Medicare<br>Admits | Non-Medicare<br>Admits | Total Admits | Discharges | Expirations | Total Discharges/Expirations |
|--------|--------------------|------------------------|--------------|------------|-------------|------------------------------|
| Jan 14 | 9                  | 10                     | 19           | 12         | 8           | 20                           |
| Feb    | 16                 | 12                     | 28           | 16         | 6           | 22                           |
| Mar    | 10                 | 14                     | 24           | 18         | 8           | 26                           |
| Apr