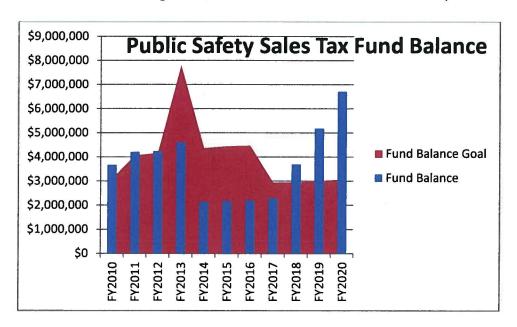

#### F. County Administrator

| 1. | Financial Forecast for General Corporate & Public Safety Sales Tax Funds | 60-76 |
|----|--------------------------------------------------------------------------|-------|
| 2. | FY 2015 General Corporate Fund Budget Projection Report                  | 77-79 |
| 3. | FY 2015 General Corporate Fund Budget Change Report                      | 80    |