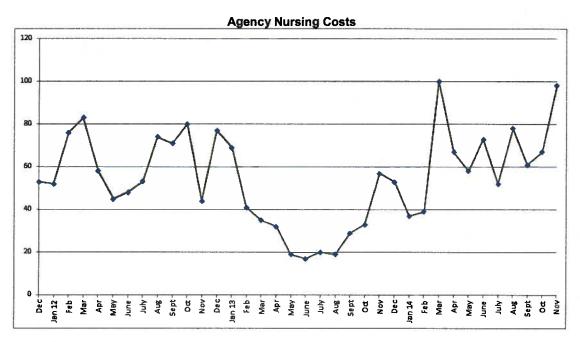

Agency expenses increased from \$67k in October to \$98k in November. I speculate but have yet to confirm that the annual status change that occurred in mid-October may be the cause. Employees can change their status from full-time to part time or visa/versa once a year. There were 14 status changes in October and most of the changes were from full-time to part time status. A side note — in the past, status changes could be made every month, but was recently changed to once a year.