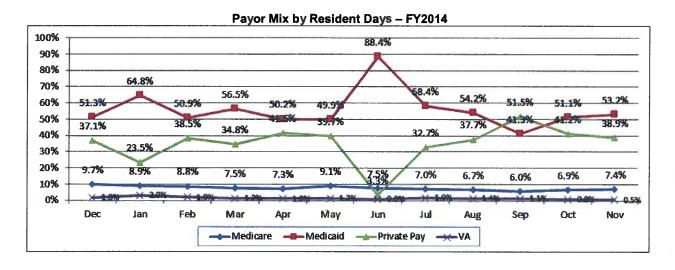

The FY2013 payor mix was Medicare -8.7%, Medicaid -56.3% and Private pay 35.0%. FY2014 conversion days totaled as follows: December -87, January -970, February, 112, March -437, April -70, May -160, June -2,139, July -578 and August -367. The 2014 YTD payor mix through November is Medicare -7.7%, Medicaid -55.8%, Private pay -35.1%, and VA -1.4%.