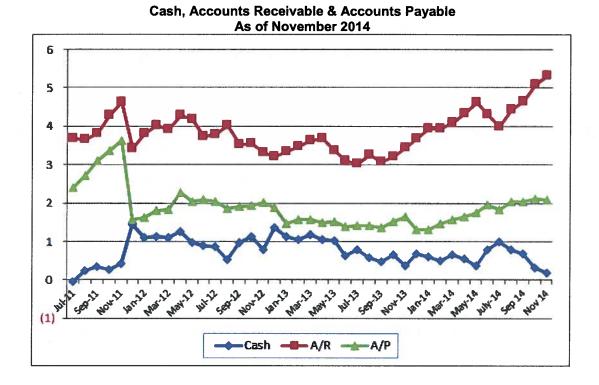

#### **Cash Position**

The November ending cash balance was \$178,952, down \$317,105 in October. Receivables increased from \$5.096 million in October to \$5.311 million in November. Medicaid pendings continue to be the major cash flow issue. Private pay receivables increased by \$215k. Medicaid pendings represent approximately \$200k of the increase in receivables. Medicaid payment of the 2,000 conversion days will infuse about \$260k, hopefully, sometime later in January.

The December ending cash balance is \$704k. Cash peaked at \$1.6 million after the receipt of the tax anticipation warrant on 12/26. Normal December ending cash payments including payroll, county billings for IMRF/FICA, payables and a bond payment (\$246k) occurred in the last week of the December.