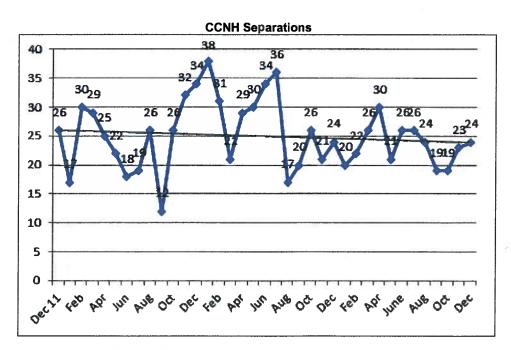

The chart below summarizes separations. Separations include discharges and deaths. In FY2012, the average separations per month was 23.5, ranging between 12 and 32 in a month. The monthly average for FY2013 was 28.1, a 20 percent increase from 2012. So far in 2014, the monthly average is 23.4.