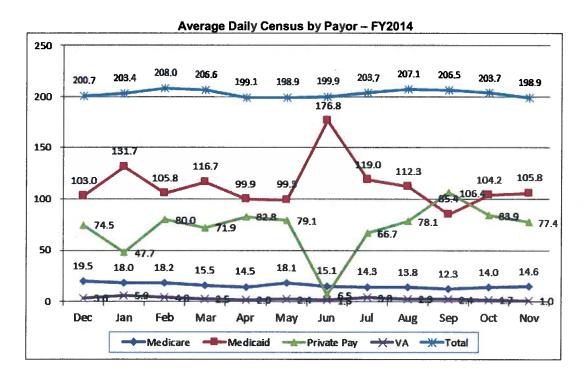

Re:

November 2014 Financial Management Report

The average daily census fell from 203.7 in October to 198.9 in November. Medicare increased slightly from 14.0 to 14.6 between October and November. There were only 206 Medicaid pending conversion days in November. The census in December is 190.7 with 9.8 Medicare.

The FY2013 payor mix was Medicare -8.7%, Medicaid -56.3% and Private pay 35.0%. FY2014 conversion days totaled as follows: December -87, January -970, February, 112, March -437, April -70, May -160, June -2,139, July -578 and August -367. The 2014 YTD payor mix through November is Medicare -7.7%, Medicaid -55.8%, Private pay -35.1%, and VA -1.4%.