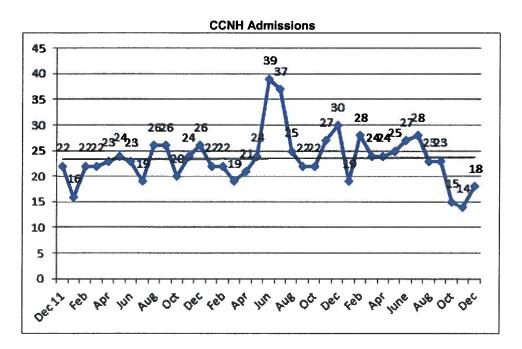

The chart below summarizes the monthly admissions. In FY2012, monthly admissions averaged 22.2 per month. FY2013 admissions averaged 25.5 per month, a 15 percent increase. November admission were down again in November. The monthly average number of admissions in 2014 is 22.9.