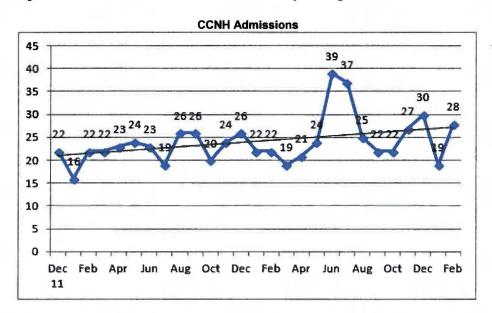

#### VIII. Finance

- A. Treasurer
  - 1. Monthly Report February 2014 Reports are available on the Treasurer's webpage at: http://www.co.champaign.il.us/TREAS/reports.htm
- B. Auditor
  - 1. Monthly Report February 2014 Reports are available on the Auditor's webpage at: http://www.co.champaign.il.us/Auditor/monthlyreports.htm
- C. Nursing Home Monthly Report