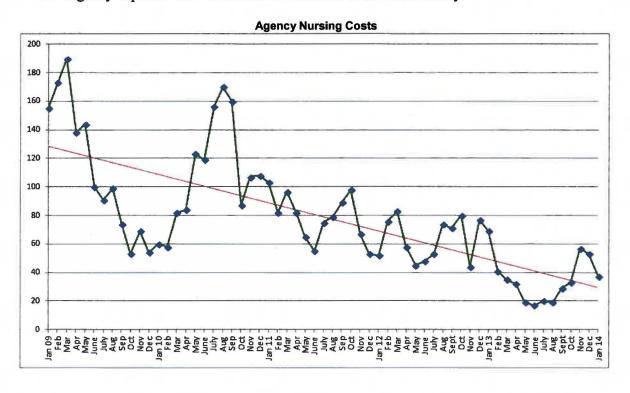

#### VIII. Finance

- A. Treasurer
  - 1. Monthly Report February 2014 Reports are available on the Treasurer's webpage at: http://www.co.champaign.il.us/TREAS/reports.htm
- B. Auditor
  - 1. Monthly Report February 2014 Reports are available on the Auditor's webpage at: http://www.co.champaign.il.us/Auditor/monthlyreports.htm
- C. Nursing Home Monthly Report