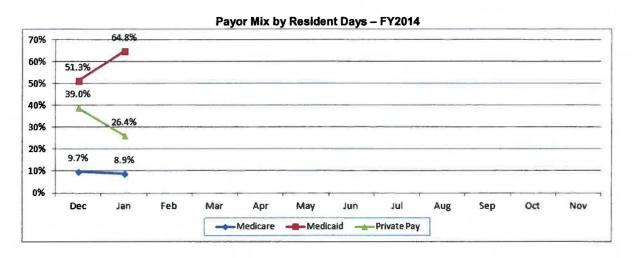

#### VIII. Finance

- A. Treasurer
  - 1. Monthly Report February 2014 Reports are available on the Treasurer's webpage at: http://www.co.champaign.il.us/TREAS/reports.htm
- B. Auditor
  - 1. Monthly Report February 2014 Reports are available on the Auditor's webpage at: http://www.co.champaign.il.us/Auditor/monthlyreports.htm
- C. Nursing Home Monthly Report