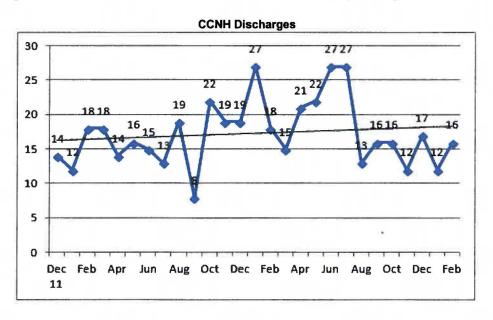

#### VIII. Finance

- A. Treasurer
  - 1. Monthly Report February 2014 Reports are available on the Treasurer's webpage at: http://www.co.champaign.il.us/TREAS/reports.htm
- B. Auditor
  - 1. Monthly Report February 2014 Reports are available on the Auditor's webpage at: http://www.co.champaign.il.us/Auditor/monthlyreports.htm
- C. Nursing Home Monthly Report