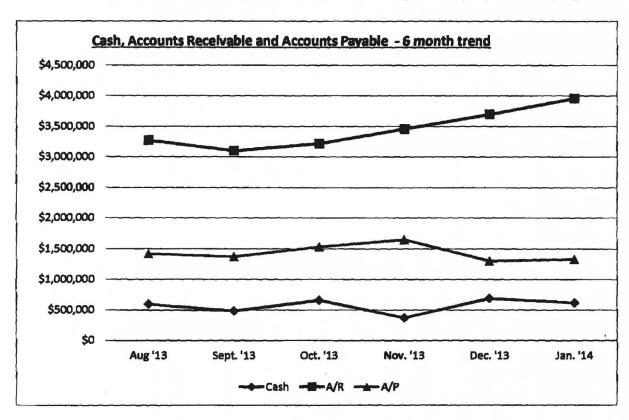

#### VIII. Finance

- A. Treasurer
  - 1. Monthly Report February 2014 Reports are available on the Treasurer's webpage at: http://www.co.champaign.il.us/TREAS/reports.htm
- B. Auditor
  - 1. Monthly Report February 2014 Reports are available on the Auditor's webpage at: http://www.co.champaign.il.us/Auditor/monthlyreports.htm
- C. Nursing Home Monthly Report