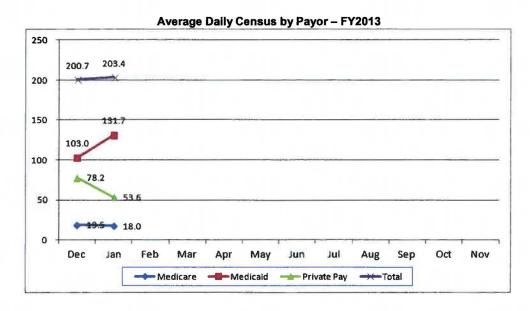

#### VIII. Finance

- A. Treasurer
  - 1. Monthly Report February 2014 Reports are available on the Treasurer's webpage at: http://www.co.champaign.il.us/TREAS/reports.htm
- B. Auditor
  - 1. Monthly Report February 2014 Reports are available on the Auditor's webpage at: http://www.co.champaign.il.us/Auditor/monthlyreports.htm
- C. Nursing Home Monthly Report