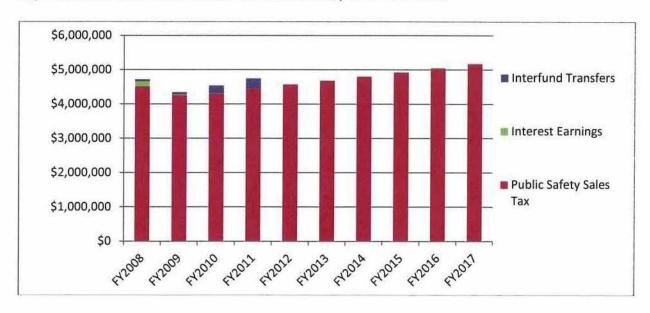

ojections, the fund balance drops below the fund balance goal, increasingly with each year.



#### **PUBLIC SAFETY SALES TAX FUND**

#### REVENUE:

The primary revenue source for the Public Safety Sales Tax Fund is the ¼ cent sales tax for public safety that has been collected in Champaign County since 1999, after the voters approved it in November 1998. The Forecast anticipates annual growth in the Public Safety Sales Tax in FY2014 and beyond at a rate of 2.5%.

Inter-fund Transfers from the Courts Automation Fund were made in FY2010 and FY2011 to help defray the cost of a new AS400 for the Courts Technology System, which is primarily funded through the Public Safety Sales Tax. Interest earned on the fund balance is also deposited and maintained within the Public Safety Sales Tax Fund.



#### **EXPENDITURE:**

In accordance with guidelines established by the County Board for the expenditure of the Public Safety Sales Tax Fund, current expenses include the following:

- Debt Services for the Courthouse and JDC Construction projects
- 5% of previous year revenues for delinquency prevention grant funding
- · Funding for technology for the Sheriff, State's Attorney, Court Services and Coroner
- Payment of utilities for the public safety facilities
- Additional Transfer to General Corporate Fund in Fiscal Years 2008-2011
- Other In FY2014 payment for a consulting contract for a Correctional Center Needs Assessment



In Fiscal Years 2008 through 2011, additional transfers were made from the Public Safety Sales Tax Fund to the General Corporate Fund to eliminate the need for a