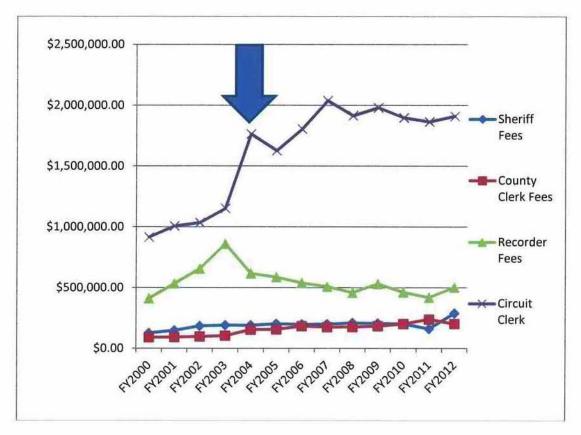

Clerk can be increased above the statutory maximum, if the County has conducted a cost analysis study to justify that the actual delivery of those services costs the County more than the statutory maximum. The last time the County Board conducted a cost analysis study was in 2003, which did result in increasing some of the Sheriff and County Clerk Fees. Those increases are reflected in the FY2004 receipts as documented in the chart below. The legislature also adopted HB269 in 2003, amending 705 ILCS 105/27.1 where the circuit clerk fees are defined, increasing those fees. The County Board adopted the new maximum circuit clerk fees allowed by the statutes in 2003 as well, which resulted in a significant increase in Circuit Clerk Fees receipts in FY2004, also documented on the chart below.



Recorder fees are directly impacted by real estate transactions and activities. Except when there are fee increases, this revenue stream tends to remain fairly steady. The 10 year report documents and forecasts all General Corporate Fees as follows:



# GENERAL CORPORATE FUND EXPENDITURE PERSONNEL:

All salaries and wages are estimated moving forward based on labor contracts that have already been negotiated, or anticipating the County Board will continue to maintain annual wage increases at a level comparable to recent years into the years projected in this Forecast. The Forecast also anticipates annual health insurance premium contribution increases of 10% each year. The total personnel costs represent 72% of the General Corporate Fund expenditure budget, and are increasing at a highe