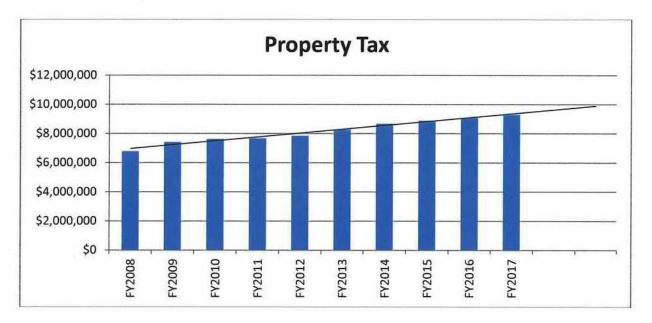

ed for the County to maintain at least a 12.5% fund balance in the General Corporate Fund at the end of each fiscal year, to ensure there are

adequate funds to manage cash flow of operations until the next cycle of property tax receipts begins.

The property tax has exhibited stable and steady increases throughout the most recent five year history, based on growth allowed by CPI increases as dictated by the Property Tax Extension Limitation Law, and as a result of consistent new construction and a fairly stable equalized assessed valuation (EAV). The projections going forward anticipate no increase to the EAV, and modest CPI increases.

As noted in the assumptions, there is an additional increase to the projected property tax levy for the General Corporate Fund to be received in FY2014.



#### SALES TAXES:

For the purpose of this report, the Sales Taxes included are the County 1 cent sales tax collected in the unincorporated areas of the County, the ¼ cent general sales tax collected county-wide, and the Use Tax collected by the State and distributed based on population.

As demonstrated in the charts below, while individually each of these sales tax sources can exhibit some volatility, overall the combined total of these sales taxes reflects the current economy trends, exhibited by the significant drop in FY2009, followed by stabilization in FY2010, and slow growth in FY2011 and FY2012.





| Revenue  | FY2008 | FY2009  | FY2010 | FY2011 | FY2012 | FY2013 | FY2014 | FY2015 | FY2016 | FY2017 |
|----------|--------|---------|--------|--------|--------|--------|--------|-