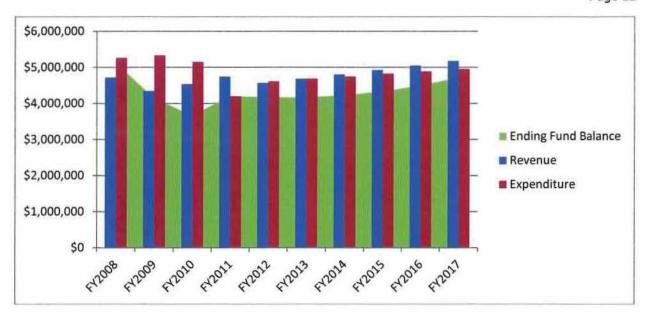

Construction projects
- 5% of previous year revenues for delinquency prevention grant funding
- · Funding for technology for the Sheriff, State's Attorney, Court Services and Coroner
- Payment of utilities for the public safety facilities
- Additional Transfer to General Corporate Fund in Fiscal Years 2008-2011
- Other In FY2014 payment for a consulting contract for a Correctional Center Needs Assessment



In Fiscal Years 2008 through 2011, additional transfers were made from the Public Safety Sales Tax Fund to the General Corporate Fund to eliminate the need for additional expenditure cuts to the General Corporate Fund in those years. Moving forward, revenues are projected to begin outpacing expenditures, based on current County Board priorities for expenditures, in FY2014 and beyond.



The fund balance goal for the Public Safety Sales Tax Fund is that the ending balance must equal at least 1.25 of the annual debt service obligation for the ensuing fiscal year. As demonstrated in the chart below, the Public Safety Sales Tax Fund balance drops slightly below the fund balance goal in the projected budgets for FY2013 through FY2016, and then is reestablished at the goal in FY2017.



#### CAPITAL ASSET REPLACEMENT FUND

As stated earlier in this Forecast Report, the Capital Asset Replacement Fund (CARF) has been established for the replacement of equipment, technology, and some building facility needs for the General Corporate Fund departments. The CARF was first established by the County Board in FY2001, and with the exception of FY2003, from FY2001 through FY2007 the CAR