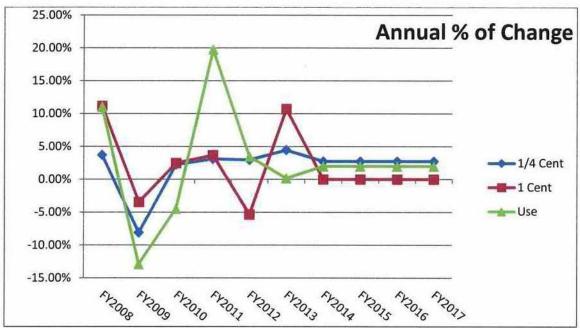

, and modest CPI increases.

As noted in the assumptions, there is an additional increase to the projected property tax levy for the General Corporate Fund to be received in FY2014.



#### SALES TAXES:

For the purpose of this report, the Sales Taxes included are the County 1 cent sales tax collected in the unincorporated areas of the County, the ¼ cent general sales tax collected county-wide, and the Use Tax collected by the State and distributed based on population.

As demonstrated in the charts below, while individually each of these sales tax sources can exhibit some volatility, overall the combined total of these sales taxes reflects the current economy trends, exhibited by the significant drop in FY2009, followed by stabilization in FY2010, and slow growth in FY2011 and FY2012.





| Revenue  | FY2008 | FY2009  | FY2010 | FY2011 | FY2012 | FY2013 | FY2014 | FY2015 | FY2016 | FY2017 |
|----------|--------|---------|--------|--------|--------|--------|--------|--------|--------|--------|
| 1/4 Cent | 3.73%  | -8.07%  | 2.26%  | 3.12%  | 2.98%  | 4.48%  | 2.75%  | 2.75%  | 2.75%  | 2.75%  |
| 1 Cent   | 11.17% | -3.46%  | 2.46%  | 3.66%  | -5.35% | 10.71% | 0.00%  | 0.00%  | 0.00%  | 0.00%  |
| Use      | 11.02% | -12.91% | -4.49% | 19.78% | 3.45%  | 0.18%  | 2.00%  | 2.00%  | 2.00%  | 2.00%  |

#### **INCOME TAX:**

Delayed payment from the State of Illinois in fiscal years 2009 and 2010 resulted in the receipt of only 10 months of income tax revenue in those years, followed by the receipt of 13 months of income tax revenue in each of fiscal years 2011 and 2012. The