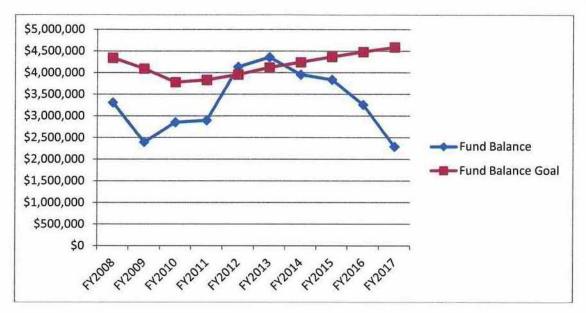

forecast are less reliable, as it is difficult to predict what additional changes could occur in the economic environment. While the economic forecast anticipates a continuing slow and steady recovery, there are still risks that the economy could stall or decline again, or that the State could cut additional funding sources to local governments, which then have to be absorbed through expenditure changes or cuts to services provided.



The additional challenge for the General Corporate Fund is to maintain the fund balance goal of 12.5% at the beginning of each fiscal year, to ensure appropriate funds are available to manage cash flow throughout the year. As demonstrated here, in the future year projections, the fund balance drops below the fund balance goal, increasingly with each year.



#### **PUBLIC SAFETY SALES TAX FUND**

#### REVENUE:

The primary revenue source for the Public Safety Sales Tax Fund is the ¼ cent sales tax for public safety that has been collected in Champaign County since 1999, after the voters approved it in November 1998. The Forecast anticipates annual growth in the Public Safety Sales Tax in FY2014 and beyond at a rate of 2.5%.

Inter-fund Transfers from the Courts Automation Fund were made in FY2010 and FY2011 to help defray the cost of a new AS400 for the Courts Technology System, which is primarily funded through the Public Safety Sales Tax. Interest earned on the fund balance is also deposited and maintained within the Public Safety Sales Tax Fund.



#### **EXPENDITURE:**

In accordance with guidelines established by the County Board for th