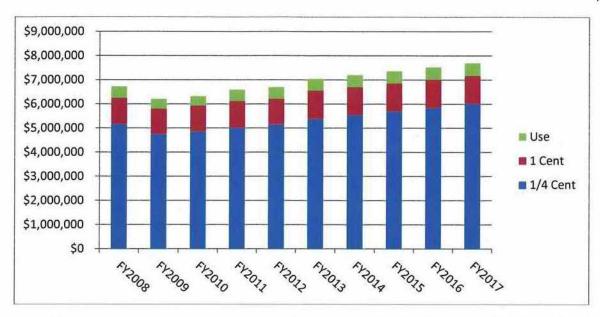

AV, and modest CPI increases.

As noted in the assumptions, there is an additional increase to the projected property tax levy for the General Corporate Fund to be received in FY2014.



#### SALES TAXES:

For the purpose of this report, the Sales Taxes included are the County 1 cent sales tax collected in the unincorporated areas of the County, the ¼ cent general sales tax collected county-wide, and the Use Tax collected by the State and distributed based on population.

As demonstrated in the charts below, while individually each of these sales tax sources can exhibit some volatility, overall the combined total of these sales taxes reflects the current economy trends, exhibited by the significant drop in FY2009, followed by stabilization in FY2010, and slow growth in FY2011 and FY2012.





| Revenue  | FY2008 | FY2009  | FY2010 | FY2011 | FY2012 | FY2013 | FY2014 | FY2015 | FY2016 | FY2017 |
|----------|--------|---------|--------|--------|--------|--------|--------|--------|--------|--------|
| 1/4 Cent | 3.73%  | -8.07%  | 2.26%  | 3.12%  | 2.98%  | 4.48%  | 2.75%  | 2.75%  | 2.75%  | 2.75%  |
| 1 Cent   | 11.17% | -3.46%  | 2.46%  | 3.66%  | -5.35% | 10.71% | 0.00%  | 0.00%  | 0.00%  | 0.00%  |
| Use      | 11.02% | -12.91% | -4.49% | 19.78% | 3.45%  | 0.18%  | 2.00%  | 2.00%  | 2.00%  | 2.00%  |

#### **INCOME TAX:**

Delayed payment from the State of Illinois in fiscal years 2009 and 2010 resulted in the receipt of only 10 months of income tax revenue in those years, followed by the receipt of 13 months of income tax revenue in each of fiscal years 2011 and 2012. Th