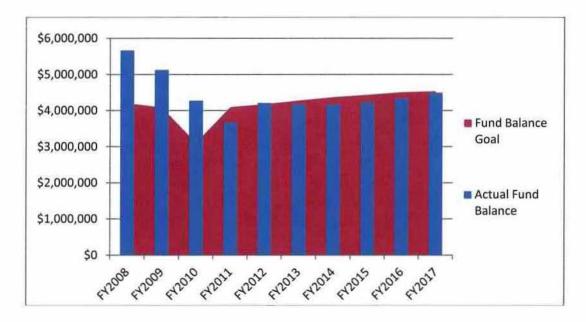

ssment



In Fiscal Years 2008 through 2011, additional transfers were made from the Public Safety Sales Tax Fund to the General Corporate Fund to eliminate the need for additional expenditure cuts to the General Corporate Fund in those years. Moving forward, revenues are projected to begin outpacing expenditures, based on current County Board priorities for expenditures, in FY2014 and beyond.



The fund balance goal for the Public Safety Sales Tax Fund is that the ending balance must equal at least 1.25 of the annual debt service obligation for the ensuing fiscal year. As demonstrated in the chart below, the Public Safety Sales Tax Fund balance drops slightly below the fund balance goal in the projected budgets for FY2013 through FY2016, and then is reestablished at the goal in FY2017.



#### CAPITAL ASSET REPLACEMENT FUND

As stated earlier in this Forecast Report, the Capital Asset Replacement Fund (CARF) has been established for the replacement of equipment, technology, and some building facility needs for the General Corporate Fund departments. The CARF was first established by the County Board in FY2001, and with the exception of FY2003, from FY2001 through FY2007 the CARF received

and budgeted for the fully amortized funding for the replacement of equipment and technology. Revenue to the CARF comes from transfers from the General Corporate Fund and Public Safety Sales Tax Fund primarily, with some additional contributions for specific purchases from the Probation Services Fees Fund.

In periods of economic recession, which occurred in FY2003, and years FY2008-FY20