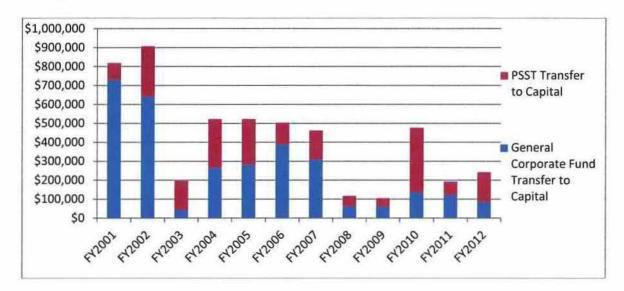

shed by the County Board in FY2001, and with the exception of FY2003, from FY2001 through FY2007 the CARF received

and budgeted for the fully amortized funding for the replacement of equipment and technology. Revenue to the CARF comes from transfers from the General Corporate Fund and Public Safety Sales Tax Fund primarily, with some additional contributions for specific purchases from the Probation Services Fees Fund.

In periods of economic recession, which occurred in FY2003, and years FY2008-FY2012, the funding for future reserve was not appropriated, and the only revenue and expenditure budgeted was for the replacement of items scheduled to be replaced in the current year. This is reflected in the revenue transferred to the Capital Asset Replacement Fund from FY2001 through FY2012.



This leaves the County in a position where there is little reserve available for purchases that occur in FY2013 and beyond, which increases the contribution from the various funds to cover expenditure in future years. The amortization schedule for technology and equipment averages at 5 years. The transfers from General Corporate Fund and Public Safety Fund to Capital projected in this Financial Forecast anticipate the re-establishment of funding for future reserve in fiscal years 2014-2017. Additionally, the transfer from General Corporate Fund in fiscal years 2014-2017 also includes a new transfer averaging \$310,000/year to cover the actual cost of roof replacements in 2014-2016, and in 2017 the amortized schedule for roof replacements from that point forward. In years beyond this fore