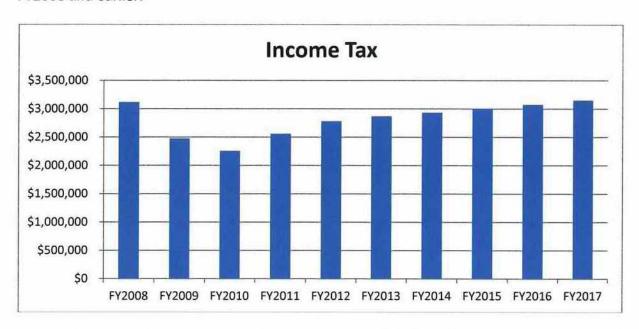

| 11.02% | -12.91% | -4.49% | 19.78% | 3.45%  | 0.18%  | 2.00%  | 2.00%  | 2.00%  | 2.00%  |

#### **INCOME TAX:**

Delayed payment from the State of Illinois in fiscal years 2009 and 2010 resulted in the receipt of only 10 months of income tax revenue in those years, followed by the receipt of 13 months of income tax revenue in each of fiscal years 2011 and 2012. The disparity of payment from the state skews the comparison of annual income tax receipts, if presented strictly on a budgetary

basis. To adjust for this discrepancy, the chart below adjusts the payments over the period from FY2009-FY2012 to more evenly distribute the total annual revenue, acknowledging that the state is still 2 months further behind in payment of income tax to the County than it was in FY2008 and earlier.



The total sales and income taxes noted above represent 22.5% of the General Corporate Fund revenues in FY2013.

#### FEES:

Fees for specific services represent approximately 16% of the total revenue for the General Corporate Fund in FY2013. Most fees are defined by statutory mandate, however there are some fees which are set by the County Board – within the parameters established by statute, or based upon justification through a cost analysis study of the actual cost of services provided.

The fees comprising the majority of the total fee revenue to the General Corporate Fund include the Circuit Clerk Fees, Sheriff Fees, Recorder Fees and County Clerk Fees. Many of the fees charged for the Sheriff, Recorder and County Clerk can be increased above the statutory maximum, if the County has