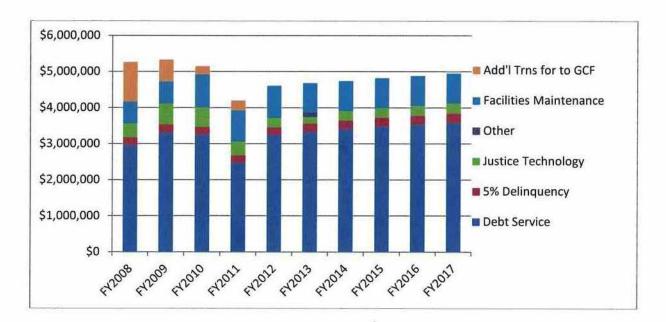

imarily funded through the Public Safety Sales Tax. Interest earned on the fund balance is also deposited and maintained within the Public Safety Sales Tax Fund.



#### **EXPENDITURE:**

In accordance with guidelines established by the County Board for the expenditure of the Public Safety Sales Tax Fund, current expenses include the following:

- Debt Services for the Courthouse and JDC Construction projects
- 5% of previous year revenues for delinquency prevention grant funding
- · Funding for technology for the Sheriff, State's Attorney, Court Services and Coroner
- Payment of utilities for the public safety facilities
- Additional Transfer to General Corporate Fund in Fiscal Years 2008-2011
- Other In FY2014 payment for a consulting contract for a Correctional Center Needs Assessment



In Fiscal Years 2008 through 2011, additional transfers were made from the Public Safety Sales Tax Fund to the General Corporate Fund to eliminate the need for additional expenditure cuts to the General Corporate Fund in those years. Moving forward, revenues are projected to begin outpacing expenditures, based on current County Board priorities for expenditures, in FY2014 and beyond.



The fund balance goal for the Public Safety Sales Tax Fund is that the ending balance must equal at least 1.25 of the annual debt service obligation for the ensuing fiscal year. As demonstrated in the chart below, the Public Safety Sales Tax Fund balance drops slightly below the fund balance goal in the projected budgets for FY2013 through FY2016, and then is reestablished at the goal in FY2017.



#### C