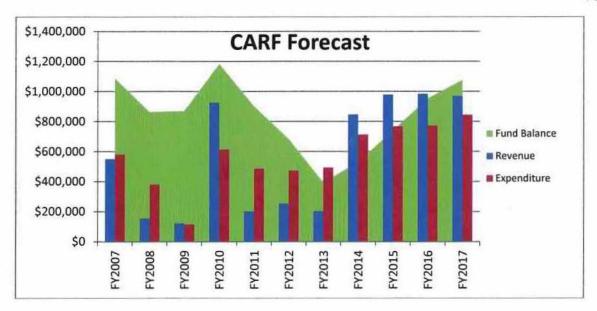

transfer from General Corporate Fund in fiscal years 2014-2017 also includes a new transfer averaging \$310,000/year to cover the actual cost of roof replacements in 2014-2016, and in 2017 the amortized schedule for roof replacements from that point forward. In years beyond this forecast, if the future reserve is funded from FY2014 through FY2017, there should be a reduction in annual transfers required from General Corporate and Public Safety Funds because we will reach a point where reserves have accrued in the fund to cover the cost of current year replacement. However, it is also important to note that there are still other facilities replacement costs that have not yet been documented and will, in the future, need to be added to the total Capital Asset Replacement Fund calculations.



#### CONCLUSION

This Financial Forecast is provided as an informational tool to the County Board as it begins the process of setting parameters for the preparation and adoption of the FY2014 budget. The focus is on the General Corporate Fund, and the two primary funds — Public Safety Sales Tax and Capital Asset Replacement — which directly correlate to the functions of the General Corporate Fund.

Long term challenges that have previously been noted by the County Board with regard to the General Corporate Fund include the following:

- Maintaining the General Corporate Fund Balance at a minimum 12.5% level
- Development of Comprehensive Plan for County Facilities and Campuses
- Identification and appropriation of funding for Capital Replacement and Improvement Plans
- Developing Plan fo