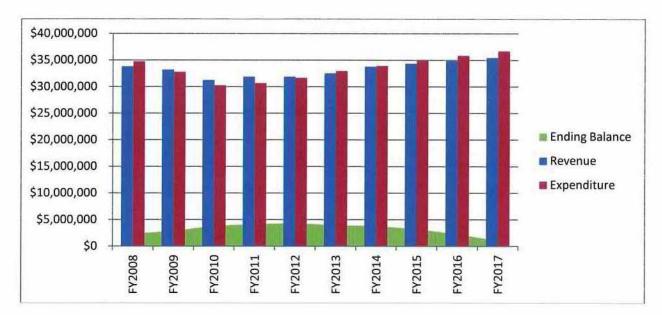

iew fees on a regular basis, and adopt changes or increases commensurate with the cost of providing services paid for by the fees, which practice is documented in the County Board's Economic Policies. This deficit also places pressure on the County Board to limit wage increases and growth in personnel costs.

The validity of projections for later years in the forecast are less reliable, as it is difficult to predict what additional changes could occur in the economic environment. While the economic forecast anticipates a continuing slow and steady recovery, there are still risks that the economy could stall or decline again, or that the State could cut additional funding sources to local governments, which then have to be absorbed through expenditure changes or cuts to services provided.



The additional challenge for the General Corporate Fund is to maintain the fund balance goal of 12.5% at the beginning of each fiscal year, to ensure appropriate funds are available to manage cash flow throughout the year. As demonstrated here, in the future year projections, the fund balance drops below the fund balance goal, increasingly with each year.



#### **PUBLIC SAFETY SALES TAX FUND**

#### REVENUE:

The primary revenue source for the Public Safety Sales Tax Fund is the ¼ cent sales tax for public safety that has been collected in Champaign County since 1999, after the voters approved it in November 1998. The Forecast anticipates annual growth in the Public Safety Sales Tax in FY2014 and beyond at a rate of 2.5%.

Inter-fund Transfers from the Courts Automation Fund were made