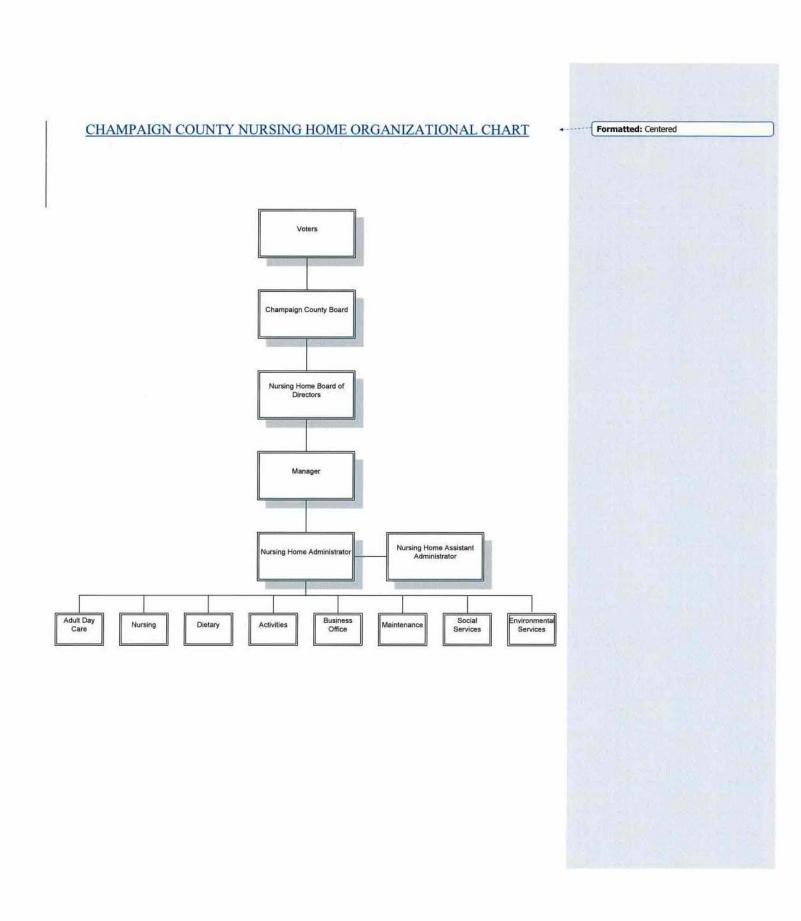

# AGENDA ITEM VII-D-2 ADDITIONAL CORRECTIONS TO BE INCLUDED IN POLICY BOOK REVISION

#### Policy Book Page 3, Agenda Packet Page 30

Except as otherwise provided by the Champaign County Board, the Board of Directors Bylaws, or applicable law, the activities and affairs of CCNH shall be conducted and all powers shall be exercised by or under the direction of the Governing Body (see Bylaws, Articles II and III). The Governing Body shall engage in the process of governance by overseeing the activities of the Administrator/Manager; and by seeking to fulfill its obligations to the County Board, residents, physicians and other healthcare professionals, employees, and the communities in which it operates for the exercise of responsible, reasonable diligence in the provision of health care services at CCNH. The Governing Body further seeks to be the primary force pressing CCNH to discover, examine, and realize opportunities that are compatible with the strategic direction of CCNH and with the mission statement.