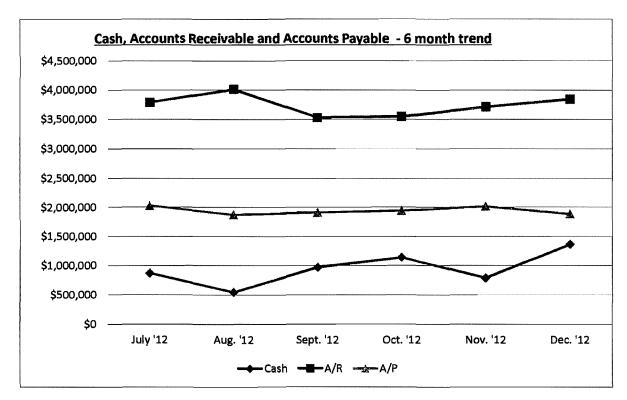

| 542,591       |      | 968,505   | 1,138,748   | <br>787,421     |
| MONTH ENDING CASH BALANCE                                   | \$<br>868,633   | \$<br>542,591 | \$<br>968,505 | \$ ] | 1,138,748 | \$ 787,421  | \$<br>1,361,624 |

# Champaign County Nursing Home July 31, 2012 through December 31, 2012

#### **Key Balance Sheet Items Charted Below:**

|      | <u>July '12</u> | Aug. '12  | Sept. '12 | Oct. '12  | Nov. '12  | Dec. '12  |
|------|-----------------|-----------|-----------|-----------|-----------|-----------|
| Cash | 868,633         | 542,591   | 968,505   | 1,138,748 | 787,421   | 1,361,624 |
| A/R  | 3,784,412       | 4,007,123 | 3,526,354 | 3,546,162 | 3,709,194 | 3,840,535 |
| A/P  | 2,028,983       | 1,871,319 | 1,907,778 | 1,943,402 | 2,013,789 | 1,882,932 |



FUND 091 ANIMAL CONTROL

#### **DEPARTMENT** 047 ANIMAL CONTROL ADMIN

| INCREASED APPROPRIATIONS:                |