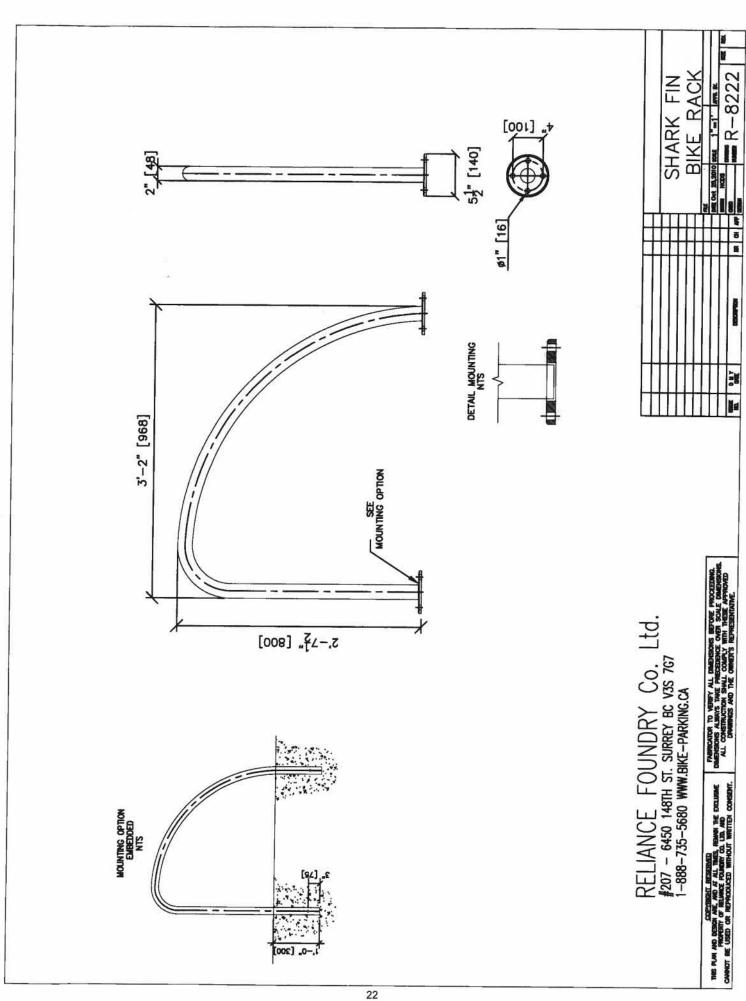

### <u>Order</u>

RPC staff worked with Urbana Park District (UPD) staff to place one order, as UPD was interested in replacing the racks by the Brookens Gym. On March 21, 2012, ten "shark fin" style bike racks (R-8222) were delivered to the Urbana Park District Planning & Operations facility. UPD is planning to install four racks on an existing concrete pad north of the Pod 400 entrance. CCRPC is planning to install the other six racks on a new concrete pad at the northwest corner of the Brookens Center circle drive and sidewalk that leads to the Main Entrance between Pods 100 and 200. This will provide parking for 12 bikes, 2 on each rack.