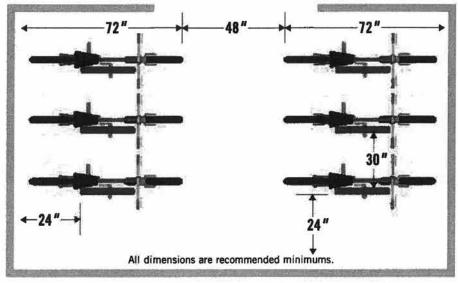

### 3. THE RACK AREA

Definition: the rack area is a bicycle parking lot where racks are separated by aisles.

The rack area is a bicycle parking lot where racks are separated by aisles.

A rack area or "bicycle parking lot" is an area where more than one rack is installed. Aisles separate the racks. The aisle is measured from tip to tip of bike tires across the space between racks. The minimum separation between aisles should be 48 inches. This provides enough space for one person to walk one bike. In high traffic areas where many users park or retrieve bikes at the same time, such as a college classroom. the recommended minimum aisle width is 72 inches.

72 inches (six feet) of depth should be allowed for each row of parked bicycles. Conventional upright bicycles are just less than 72 inches long and can easily be accommodated in that space. Some rack types will allow the racks to be mounted closer to the wall. This will not change the space required by the bicycles or the aisles.