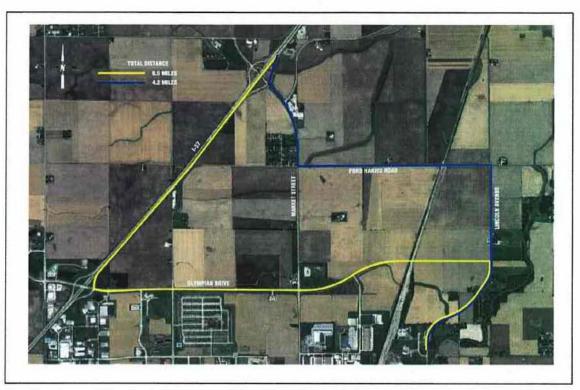

#### Traffic Flows For Project X and Project A

Even if constructed in 2016 or later, the new Lincoln Avenue proposed in Project X is unlikely to generate traffic in any significant numbers for the Olympian Drive railroad bridge and the roundabout.

Traffic from North Urbana to North Champaign, traffic connecting with Interstate 57 to travel South, and traffic travelling to Interstate 74 will likely use existing roads rather than the Olympian Drive bridge. The design includes a large bend to the east before turning west. As a consequence, all existing roads present shorter and faster travel options.

North South traffic wanting to connect with Interstate 57 would also more likely travel north to the Leverett Road grade crossing rather than detour south to take the proposed Olympian Drive bridge crossing.

#### Likely Traffic Routes

all a

For traffic wishing to connect with Interstate 57, using the Olympian Drive bridge will add 2.3 miles and 4 major intersections to their journey compared to travelling north to Ford Harris, then Market Street.

On this basis of this analysis, and maps developed by a road engineer commissioned by the Preserve Olympian Farmland group, Mr. Bryan Bradshaw, concludes that it is unlikely that the Olympian Drive railroad bridge will attract significant traffic, even if the Lincoln Avenue connection (Project X) is constructed some time after 2016.