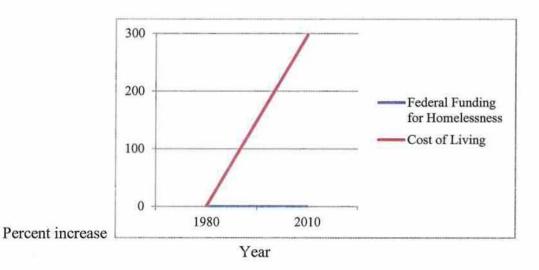

(continued on back)

This graph shows the cost of living (red) since 1980 to 2010. The increase in the cost of living over this period is 297% ca. One of the Federal grants that The Center receives is for supportive housing for our transitional shelter (blue). This grant was first applied for in 1980, as you can see this funding has not and does not go up with the cost of living. HUD (Department of Housing and Urban Development), wishes for communities to supplement and enhance these grants to keep up with the cost of living.

#### A Community Dilemma

So as we can see from the information above that the community has a homelessness problem, and that the capacity to serve these individuals is not being met. We can also see that investment in shelter providers can bring significant investment into the community, in the order of 1:4. We can also see that traditional funding for those shelters is being devalued by inflation every year. In considering this dilemma, also consider that this information does not reflect actual reductions in grant funding.