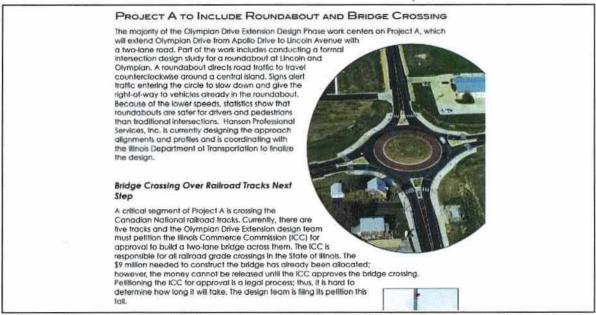

#### Urbana's Roundabout to Nowhere

Urbana City and Hanson Engineering have proposed to build a roundabout at the intersection of Project A (Olympian Drive, construction 2014) and Project X (Lincoln Avenue, construction 2016).

#### Roundabout Design

Roundabouts are normally constructed for heavily trafficked intersections with multiple exits. High traffic levels are very unlikely at this intersection, at least before 2035, the currently projected date for Project B, extending Olympian Drive to US45.

Until Project B (the connection to US45) is constructed in 2035, there will only three access roads to the roundabout. Of these three, two will be Lincoln Avenue.

However, the Lincoln Avenue exit to the north leads onto a poorly maintained tar and chip local road - see Fig. 4. It cannot be used by heavy traffic. Truck and other through traffic will not be able to travel north from here because there are no plans to upgrade Lincoln Avenue on the north side of the proposed roundabout.