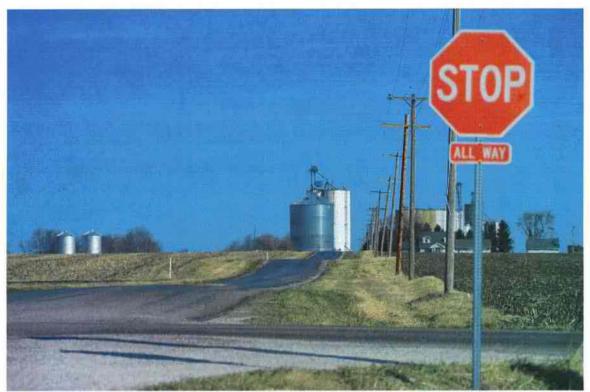

Fig. 4: Looking north along Lincoln Avenue from the Ford Harris Rd intersection.

Until Project B (the connection to US45) is constructed in 2035, there will only three access roads to the roundabout. Of these three, two will be Lincoln Avenue.

However, the Lincoln Avenue exit to the north leads onto a poorly maintained tar and chip local road - see Fig. 4. It cannot be used by heavy traffic. Truck and other through traffic will not be able to travel north from here because there are no plans to upgrade Lincoln Avenue on the north side of the proposed roundabout.