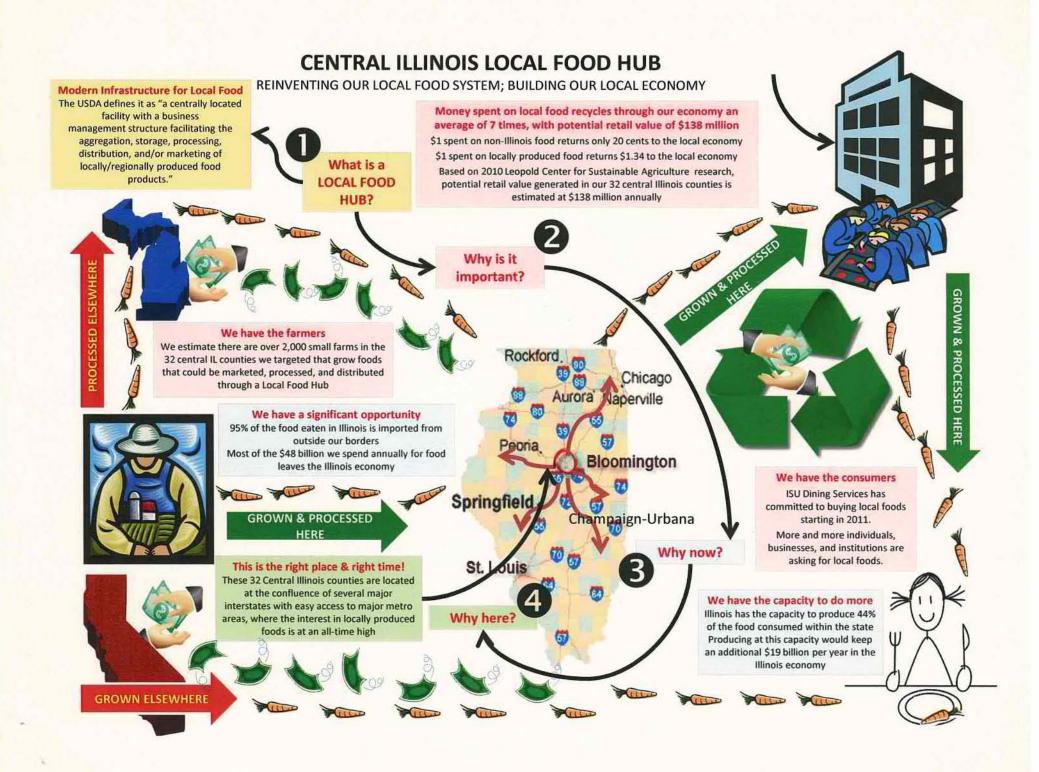

\$538 million in subsidies
- · Loses \$2.3 billion buying ag inputs
- · Loses \$3.9 billion buying food

NET LOSS = \$5.0 billion

2. Community-based food systems may be the best path to economic recovery

If our region's consumers bought 15% of their food directly from local farms, Central Illinois farmers would earn \$639 million in new income.<sup>1</sup>

This data has been pulled from the presentation Mr. Meter gave last fall in Bloomington. Links to that presentation and to a summary of his data are at the end of this document.

Slide 7:

What could a local food system look like?

<sup>&</sup>lt;sup>1</sup> This data has been pulled from the presentation Mr. Meter gave last fall in Bloomington. Links to that presentation and to a summary of his data are at the end of this document.



This is one model of a food system with a regional food hub located in Bloomington.

The USDA's working definition of a food hub is "a centrally located facility with a business management structure facilitating the aggregation, storage, processing, distribution, and/or marketing of locally/regionally produced food products."

USDA goes on to say that "by actively coordinating these activities along the value chain, food hubs are providing wider access to institutional and retail markets for small to mid-sized producers, and increasing access of fresh healthy food for consumers, including underserved areas and food deserts (<a href="http://blogs.usda.gov/2010/12/14/getting-to-scale-with-regional-food-hubs/">http://blogs.usda.gov/2010/12/14/getting-to-scale-with-regional-food-hubs/</a>. A