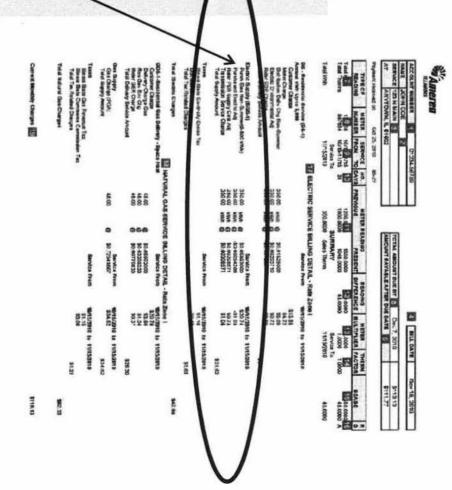

Aggregation

### Why it works

 Energy suppliers provide aggressive pricing to city due to opportunity to quickly acquire a large number of customers.











### Benefits of Aggregation

Savings: Collective

- Up to \$4 million over whole City
- Savings: Individual
  - \$8-\$10/month off electric bills
    - Based on estimated 8 25% savings off "supply" portion of bill

"supply" = 70% of total bill

### Benefits of Aggregation

- Low risk
  - City can reject all bids if unfavorable
  - Contract with supplier can require the fixed rate always be same or lower than Ameren
  - Residents and small businesses can "opt out" of program

### Benefits

- No Change to Electric Bill
- Still get 1 bill
- Still pay to Ameren
- Only change is name of the company providing "electric supply" charge



### Costs & Risks

- A reduction in electricity costs cannot be guaranteed
- Individual consumers could negotiate with a supplier directly to get a lower rate than the City's
- Some consultant fees would be required
- City staff time required to answer citizen questions, conduct neutral education campaign

# Process: Referendum

- Referendum required by law
- Referendum question on March 20, 2012 ballot



### **Process: Ballot Question**

Shall the City of Champaign have the authority to arrange for the supply of electricity for its residential and small commercial retail customers who have not opted out of such a program?

(as required by: 20 ILCS 3855/1-92)

### **Process: Collaboration**

- Law allows municipalities to work together on aggregation programs
- Urbana, Savoy and Champai