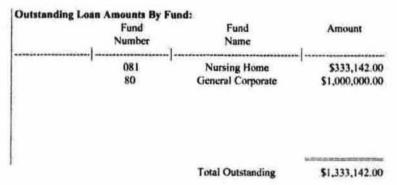

# Champaign County Treasurer Monthly Financial Report September 2011

Champaign County Committee of the Whole October 11, 2011

| Daniel J. Welch, Champaign County Treasurer |                |                | and the second sec | Page 1                                                                                                         |
|---------------------------------------------|----------------|----------------|------------------------------------------------------------------------------------------------------------------------------------------------------------------------------------------------------------------------------------------------------------------------------------------------------------------------------------------------------------------------------------------------------------------------------------------------------------------------------------------------------------------------------------------------------------------------------------------------------------------------------------------------------------------------------------------------------------------------------------------------------------------------------------------------------------------------------------------------------------------------------------------------------------------------------------------------------------------------------------------------------------------------------------------------------------------------------------------------------------------------------------------------------------------------------------------------------------------------------------------------------------------------------------------------------------------------------------------------------------------------------------------------------------------------------------------------------------------------------------------------------------------------------------------------------------------------------------------------------------------------------------------------------------------------------------------------------------------------------------------------------------------------------------------------------------------------------------------------------------------------------------|----------------------------------------------------------------------------------------------------------------|
| September 30, 2011                          | Fund           | Certificate of | Cash                                                                                                                                                                                                                                                                                                                                                                                                                                                                                                                                                                                                                                                                                                                                                                                                                                                                                                                                                                                                                                                                                                                                                                                                                                                                                                                                                                                                                                                                                                                                                                                                                                                                                                                                                                                                                                                                               | Illinois Funds                                                                                                 |
| Fund Name                                   | Balance        | Deposit        |                                                                                                                                                                                                                                                                                                                                                                                                                                                                                                                                                                                                                                                                                                                                                                                                                                                                                                                                                                                                                                                                                                                                                                                                                                                                                                                                                                                                                                                                                                                                                                                                                                                                                                                                                                                                                                                                                    | (Incl. in Cash)                                                                                                |
|                                             |                |                |                                                                                                                                                                                                                                                                                                                                                                                                                                                                                                                                                                                                                                                                                                                                                                                                                                                                                                                                                                                                                                                                                                                                                                                                                                                                                                                                                                                                                                                                                                                                                                                                                                                                                                                                                                                                                                                                                    | and and a second se |
| 074-Nursing Home Bond Debt Service          | \$1,681,807.14 | \$0.00         | \$1,681,807.14                                                                                                                                                                                                                                                                                                                                                                                                                                                                                                                                                                                                                                                                                                                                                                                                                                                                                                                                                                                                                                                                                                                                                                                                                                                                                                                                                                                                                                                                                                                                                                                                                                                                                                                                                                                                                                                                     | Combined Trust & Agency                                                                                        |
| 075 - Regional Planning Commission          | \$868,837.52   | \$0.00         | \$868,837.52                                                                                                                                                                                                                                                                                                                                                                                                                                                                                                                                                                                                                                                                                                                                                                                                                                                                                                                                                                                                                                                                                                                                                                                                                                                                                                                                                                                                                                                                                                                                                                                                                                                                                                                                                                                                                                                                       | Combined RPC                                                                                                   |
| 976 - Fort Immunity                         | (\$753,863.50) | \$0.00         | (\$753,863.50)                                                                                                                                                                                                                                                                                                                                                                                                                                                                                                                                                                                                                                                                                                                                                                                                                                                                                                                                                                                                                                                                                                                                                                                                                                                                                                                                                                                                                                                                                                                                                                                                                                                                                                                                                                                                                                                                     | Combined Trust & Agency                                                                                        |
| 080 - General Corporate                     | \$3,999,910.90 | \$0.00         | \$3,999,910.90                                                                                                                                                                                                                                                                                                                                                                                                                                                                                                                                                                                                                                                                                                                                                                                                                                                                                                                                                                                                                                                                                                                                                                                                                                                                                                                                                                                                                                                                                                                                                                                                                                                                                                                                                                                                                                                                     | Combined Gen Corp                                                                                              |
| 081 - Nursing Home (Enterprise)             | \$351,398.07   | \$9.00         | \$351,398.07                                                                                                                                                                                                                                                                                                                                                                                                                                                                                                                                                                                                                                                                                                                                                                                                                                                                                                                                                                                                                                                                                                                                                                                                                                                                                                                                                                                                                                                                                                                                                                                                                                                                                                                                                                                                                                                                       | \$732.6                                                                                                        |
| 083 - County Highway                        | \$542,755.99   | \$0.00         | \$542,755.99                                                                                                                                                                                                                                                                                                                                                                                                                                                                                                                                                                                                                                                                                                                                                                                                                                                                                                                                                                                                                                                                                                                                                                                                                                                                                                                                                                                                                                                                                                                                                                                                                                                                                                                                                                                                                                                                       | Combined Highway                                                                                               |
| 084 - County Bridge                         | \$2,270,657.16 | \$0.00         | \$2,270,657.16                                                                                                                                                                                                                                                                                                                                                                                                                                                                                                                                                                                                                                                                                                                                                                                                                                                                                                                                                                                                                                                                                                                                                                                                                                                                                                                                                                                                                                                                                                                                                                                                                                                                                                                                                                                                                                                                     | Combined Highway                                                                                               |
| 085 - County Motor Fuel                     | \$4,484,495.73 | \$0.00         | \$4,484,495.73                                                                                                                                                                                                                                                                                                                                                                                                                                                                                                                                                                                                                                                                                                                                                                                                                                                                                                                                                                                                                                                                                                                                                                                                                                                                                                                                                                                                                                                                                                                                                                                                                                                                                                                                                                                                                                                                     | Combined Highway                                                                                               |
| 086 - Township Motor Fuel                   | 5801,008.21    | \$500,000.00   | \$301,008.21                                                                                                                                                                                                                                                                                                                                                                                                                                                                                                                                                                                                                                                                                                                                                                                                                                                                                                                                                                                                                                                                                                                                                                                                                                                                                                                                                                                                                                                                                                                                                                                                                                                                                                                                                                                                                                                                       | Combined Highway                                                                                               |
| 087 - Township Bridge                       | \$139,043.89   | \$0.00         | \$139,043.89                                                                                                                                                                                                                                                                                                                                                                                                                                                                                                                                                                                                                                                                                                                                                                                                                                                                                                                                                                                                                                                                                                                                                                                                                                                                                                                                                                                                                                                                                                                                                                                                                                                                                                                                                                                                                                                                       | Combined Highway                                                                                               |
| 088 - LM.R.F.                               | \$1,541,247.17 | \$0.00         | \$1,541,247,17                                                                                                                                                                                                                                                                                                                                                                                                                                                                                                                                                                                                                                                                                                                                                                                                                                                                                                                                                                                                                                                                                                                                                                                                                                                                                                                                                                                                                                                                                                                                                                                                                                                                                                                                                                                                                                                                     | Combined Trust & Agency                                                                                        |
| 089 - Public Health                         | \$343,059.26   | \$0.00         | \$343,059.26                                                                                                                                                                                                                                                                                                                                                                                                                                                                                                                                                                                                                                                                                                                                                                                                                                                                                                                                                                                                                                                                                                                                                                                                                                                                                                                                                                                                                                                                                                                                                                                                                                                                                                                                                                                                                                                                       | Combined Trust & Agency                                                                                        |
| 090 - Mental Health                         | \$2,509,957.21 | <b>\$0</b> .00 | \$2,509,957.21                                                                                                                                                                                                                                                                                                                                                                                                                                                                                                                                                                                                                                                                                                                                                                                                                                                                                                                                                                                                                                                                                                                                                                                                                                                                                                                                                                                                                                                                                                                                                                                                                                                                                                                                                                                                                                                                     | Combined Trust & Agency                                                                                        |
| 091 - Animal Control                        | \$55,210,94    | \$0.00         | \$55,210.94                                                                                                                                                                                                                                                                                                                                                                                                                                                                                                                                                                                                                                                                                                                                                                                                                                                                                                                                                                                                                                                                                                                                                                                                                                                                                                                                                                                                                                                                                                                                                                                                                                                                                                                                                                                                                                                                        | Combined Trust & Agency                                                                                        |
| 092 - Law Library                           | \$87,850.80    | \$0.00         | \$87,850.80                                                                                                                                                                                                                                                                                                                                                                                                                                                                                                                                                                                                                                                                                                                                                                                                                                                                                                                                                                                                                                                                                                                                                                                                                                                                                                                                                                                                                                                                                                                                                                                                                                                                                                                                                                                                                                                                        | Combined Trust & Agency                                                                                        |
| 094 - Payroll                               | \$9.00         | \$0.00         | \$0.00                                                                                                                                                                                                                                                                                                                                                                                                                                                                                                                                                                                                                                                                                                                                                                                                                                                                                                                                                                                                                                                                                                                                                                                                                                                                                                                                                                                                                                                                                                                                                                                                                                                                                                                                                                                                                                                                             | N/A                                                                                                            |
| 095 - Inheritance                           | \$20,812.10    | \$0.00         | \$20,812.10                                                                                                                                                                                                                                                                                                                                                                                                                                                                                                                                                                                                                                                                                                                                                                                                                                                                                                                                                                                                                                                                                                                                                                                                                                                                                                                                                                                                                                                                                                                                                                                                                                                                                                                                                                                                                                                                        | Combined Trust & Agency                                                                                        |
| 097 - Estate                                | \$30,583.94    | \$0.00         | \$30,583.94                                                                                                                                                                                                                                                                                                                                                                                                                                                                                                                                                                                                                                                                                                                                                                                                                                                                                                                                                                                                                                                                                                                                                                                                                                                                                                                                                                                                                                                                                                                                                                                                                                                                                                                                                                                                                                                                        | Combined Trust & Agency                                                                                        |
| 098 - Accounts Payable                      | \$0,00         | \$0.00         | \$0.00                                                                                                                                                                                                                                                                                                                                                                                                                                                                                                                                                                                                                                                                                                                                                                                                                                                                                                                                                                                                                                                                                                                                                                                                                                                                                                                                                                                                                                                                                                                                                                                                                                                                                                                                                                                                                                                                             | N/A                                                                                                            |
| 103 - Highway Federal Matching              | \$350,923.26   | \$300,000.00   | \$50,923.26                                                                                                                                                                                                                                                                                                                                                                                                                                                                                                                                                                                                                                                                                                                                                                                                                                                                                                                                                                                                                                                                                                                                                                                                                                                                                                                                                                                                                                                                                                                                                                                                                                                                                                                                                                                                                                                                        | Combined Highway                                                                                               |
| 104 - Head Start                            | 51,409,082.21  | \$0.00         | \$1,409,082.21                                                                                                                                                                                                                                                                                                                                                                                                                                                                                                                                                                                                                                                                                                                                                                                                                                                                                                                                                                                                                                                                                                                                                                                                                                                                                                                                                                                                                                                                                                                                                                                                                                                                                                                                                                                                                                                                     | Combined RPC                                                                                                   |
| 105 - Capital Equipment Replacement         | \$1,081,869.46 | <b>\$</b> 0.00 | \$1,081,869.46                                                                                                                                                                                                                                                                                                                                                                                                                                                                                                                                                                                                                                                                                                                                                                                                                                                                                                                                                                                                                                                                                                                                                                                                                                                                                                                                                                                                                                                                                                                                                                                                                                                                                                                                                                                                                                                                     | Combined Gen Corp                                                                                              |
| 106 - Public Safety Sales Tax               | \$2,325,905.91 | \$0,00         | \$2,325,905.91                                                                                                                                                                                                                                                                                                                                                                                                                                                                                                                                                                                                                                                                                                                                                                                                                                                                                                                                                                                                                                                                                                                                                                                                                                                                                                                                                                                                                                                                                                                                                                                                                                                                                                                                                                                                                                                                     | Combined Trust & Agency                                                                                        |
| 107 - Geographic Information System         | \$253,492.12   | \$0.90         | \$253,492.12                                                                                                                                                                                                                                                                                                                                                                                                                                                                                                                                                                                                                                                                                                                                                                                                                                                                                                                                                                                                                                                                                                                                                                                                                                                                                                                                                                                                                                                                                                                                                                                                                                                                                                                                                                                                                                                                       | Combined Trust & Agency                                                                                        |
| 108 Developmental Disability                | \$1,996,257.49 | \$0.00         | \$1,996,257.49                                                                                                                                                                                                                                                                                                                                                                                                                                                                                                                                                                                                                                                                                                                                                                                                                                                                                                                                                                                                                                                                                                                                                                                                                                                                                                                                                                                                                                                                                                                                                                                                                                                                                                                                                                                                                                                                     | Combined Trust & Agency                                                                                        |