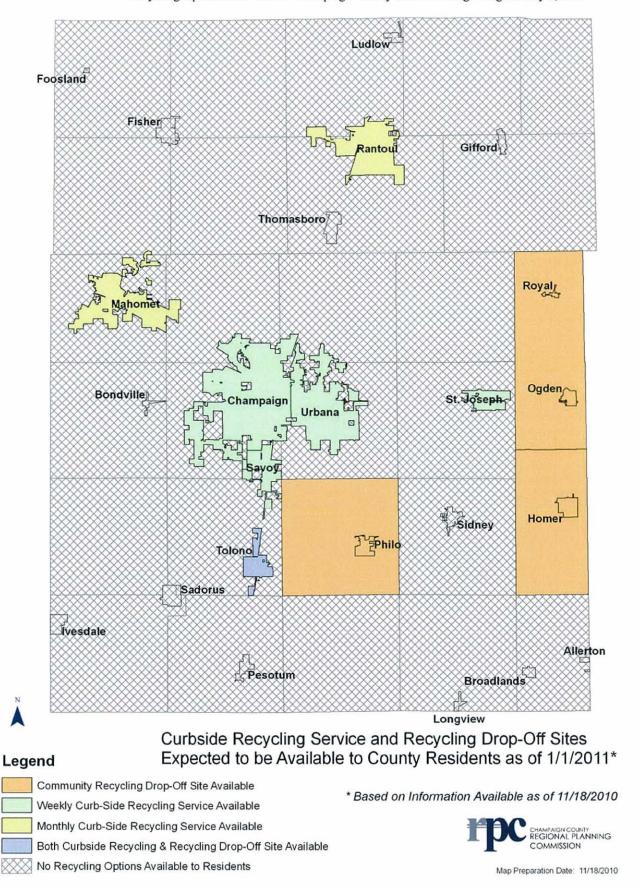

rmation:

- Approximately 2/3 of the County residents have the option of curbside recycling service.
- In total, the four existing smaller-scale recycling drop-off sites funded solely or jointly by a Village or Township within Champaign County are intended to serve approximately 1/8 of the County population.

The map on the following page illustrates the availability of curbside recycling pick-up service and recycling drop-off sites expected to be available to County residents as of January 1, 2011.

Note 1: Two C-U area waste haulers privately operate a 'limited access' recycling drop off site on their premises. These recycling drop-off sites are not intended or designed to accommodate larger volumes of drop-off recycling, such as occurs at the City of Champaign recycling drop-off site.



## Local Business Proposes to Operate a Subscription-Based Re-Use /Recycling /Material Recovery Center at 47 Kenyon Road in Champaign

Steven Rosenberg, CEO of Green Purpose, LLC, is in the process of applying to the City of Champaign to rezone the 0.38 acre property located at 47 Kenyon Road in Champaign from 'General Business' to 'Light Industrial' zoning. The requested rezoning is necessary to allow Green Purpose to operate an alternative recycling center for the residents and businesses of Champaign and the surrounding areas. As soon as feasible during 2011, the company plans to offer access to a recycling center to individuals who pay a low monthly membership fee, and to implement a points system as a further incentive to members to recycle.

The Green Purpose proposal includes a st