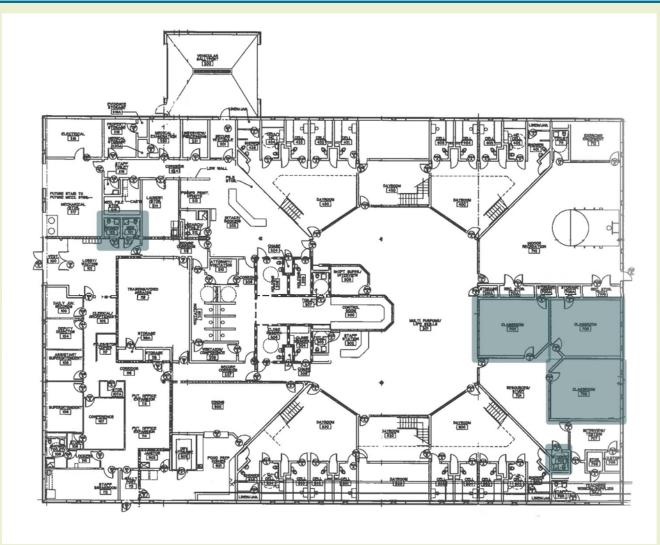

#### **Modifications:**

POD 100

Men's Restrooms – Modify hand dryer and adjust urinal location Women's Restroom – Modify hand dryer

POD 200

Men's and Women's Restrooms

- Provide compliant fixtures.
   Provide compliant sink and hand dryer.
- POD 400

Men's Restroom - Remove one urinal and adjust height of remaining urinal. Provide ADA stall including grab bars. Provide compliant fixtures. Relocate or modify hand dryer to protrude 4" or less.