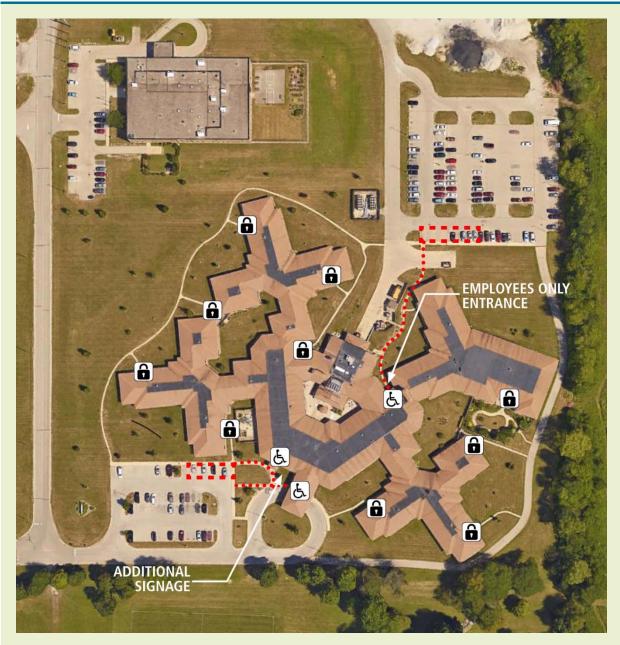

# **Nursing Home Facility**

- Remove concrete at employee entrance door pad and install larger pad to allow clearance on pull side of door
- Correct cross slope at concrete near access to card reader.

### **Site Modifications:**

- Modify sidewalk from employee ADA parking to entrance to provide access with compliant cross slope
- Add wayfinding sign to clarify accessible entrance locations