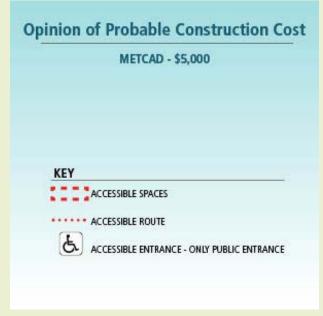

| Item#   | Access Issue                                                                                                                                                       | DOJ Required<br>Action | Completion<br>Deadline | Scheduled<br>Completion Date | A/E Comments                                                                                                                                                                                             | Work by BE<br>/ County                                                                                                                                                                                                                                                                                                                                                                                                                                                                                                                                                                                                                                                                                                                                                                                                                                                                                                                                                                                                                                                                                                                                                                                                                                                                                                                                                                                                                                                                                                                                                                                                                                                                                                                                                                                                                                                                                                                                                                                                                                                                                                         | Date Completed | Cost        | Photo Showing Compliance   |
|---------|--------------------------------------------------------------------------------------------------------------------------------------------------------------------|------------------------|------------------------|------------------------------|----------------------------------------------------------------------------------------------------------------------------------------------------------------------------------------------------------|--------------------------------------------------------------------------------------------------------------------------------------------------------------------------------------------------------------------------------------------------------------------------------------------------------------------------------------------------------------------------------------------------------------------------------------------------------------------------------------------------------------------------------------------------------------------------------------------------------------------------------------------------------------------------------------------------------------------------------------------------------------------------------------------------------------------------------------------------------------------------------------------------------------------------------------------------------------------------------------------------------------------------------------------------------------------------------------------------------------------------------------------------------------------------------------------------------------------------------------------------------------------------------------------------------------------------------------------------------------------------------------------------------------------------------------------------------------------------------------------------------------------------------------------------------------------------------------------------------------------------------------------------------------------------------------------------------------------------------------------------------------------------------------------------------------------------------------------------------------------------------------------------------------------------------------------------------------------------------------------------------------------------------------------------------------------------------------------------------------------------------|----------------|-------------|----------------------------|
| - 177   | County Office BuildingMETCAD-EMA, located at 1905 East Main Street, Urbana, Illinois                                                                               |                        |                        |                              |                                                                                                                                                                                                          |                                                                                                                                                                                                                                                                                                                                                                                                                                                                                                                                                                                                                                                                                                                                                                                                                                                                                                                                                                                                                                                                                                                                                                                                                                                                                                                                                                                                                                                                                                                                                                                                                                                                                                                                                                                                                                                                                                                                                                                                                                                                                                                                |                |             |                            |
| 4.1.    | Parking:                                                                                                                                                           |                        |                        | - Control Control            |                                                                                                                                                                                                          | n in control of the c |                |             |                            |
| 4.1.1.8 | The parking lot is inaccessible because it has no van accessible parking space.                                                                                    | P5                     | 1/20/2016              | 1/20/2016                    | Physical Plant installed mstall three van accessible signs for<br>each handicap space at the EMA (1905E. Main Street). ADA<br>parking spaces are 96" wide and the off-load space is also 96"<br>wide.    | County                                                                                                                                                                                                                                                                                                                                                                                                                                                                                                                                                                                                                                                                                                                                                                                                                                                                                                                                                                                                                                                                                                                                                                                                                                                                                                                                                                                                                                                                                                                                                                                                                                                                                                                                                                                                                                                                                                                                                                                                                                                                                                                         | 11/10/2015     |             |                            |
| 4.1.1.b | The parking lot is inaccessible because it has no van accessible parking space                                                                                     | P5                     | 1/20/2016              | 1/20/2016                    | Physical Plant installed install three van accessible signs for each handicap space at the EMA (1905E. Main Street). ADA parking spaces are 96° wide and the off-load space is also 96° wide.            | County                                                                                                                                                                                                                                                                                                                                                                                                                                                                                                                                                                                                                                                                                                                                                                                                                                                                                                                                                                                                                                                                                                                                                                                                                                                                                                                                                                                                                                                                                                                                                                                                                                                                                                                                                                                                                                                                                                                                                                                                                                                                                                                         | 11/10/2015     |             |                            |
| 4.1.2.  | The designated accessible parking spaces are inaccessible because the vertical signs are mounted with the bottom of the sign less than 60 inches above the ground. | P3                     | 1/20/2016              | 1/20/2016                    | Physical Plant has ensured that each of the three accessible signs are a minimum of 60° from bottom edge to ground.                                                                                      | County                                                                                                                                                                                                                                                                                                                                                                                                                                                                                                                                                                                                                                                                                                                                                                                                                                                                                                                                                                                                                                                                                                                                                                                                                                                                                                                                                                                                                                                                                                                                                                                                                                                                                                                                                                                                                                                                                                                                                                                                                                                                                                                         | 11/10/2015     |             | HANI OAI NA NA AN ACC SSIE |
| 4.2.    | Route from Parking to Entrance: The route from the<br>parking lot to the entrance is inaccessible because it has a<br>slope of 6.8%.                               | ARI                    | 3/20/2018              | 3/20/2018                    | The following work will be surveyed, designed, bid and<br>observed during the construction phase: Remove existing<br>paving or grind and resurface existing paving and construct<br>ADA compliant route. | BE                                                                                                                                                                                                                                                                                                                                                                                                                                                                                                                                                                                                                                                                                                                                                                                                                                                                                                                                                                                                                                                                                                                                                                                                                                                                                                                                                                                                                                                                                                                                                                                                                                                                                                                                                                                                                                                                                                                                                                                                                                                                                                                             |                | \$ 5,000.00 | Insert photo               |
|         |                                                                                                                                                                    |                        |                        |                              | 7.                                                                                                                                                                                                       |                                                                                                                                                                                                                                                                                                                                                                                                                                                                                                                                                                                                                                                                                                                                                                                                                                                                                                                                                                                                                                                                                                                                                                                                                                                                                                                                                                                                                                                                                                                                                                                                                                                                                                                                                                                                                                                                                                                                                                                                                                                                                                                                | Total Cost:    | \$ 5,000.00 |                            |