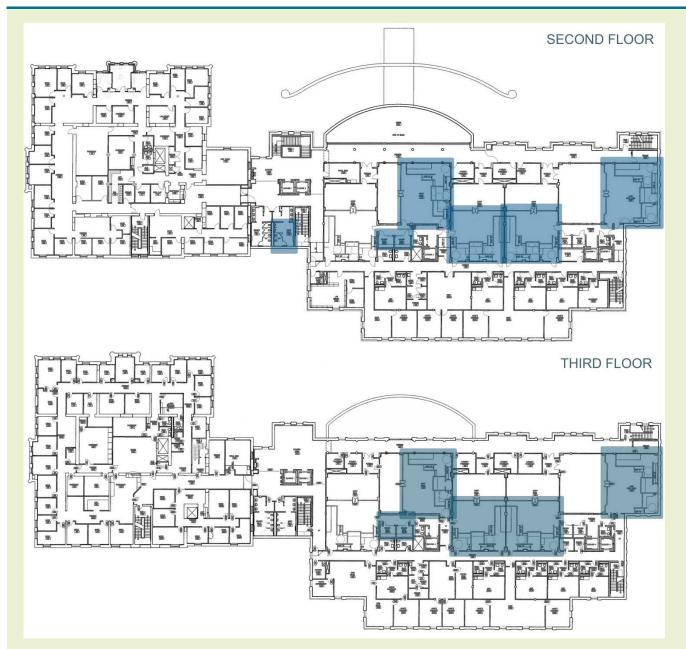

### **Brookens Administrative Center**

#### **Modifications:**

POD 100

Men's Restrooms – Modify hand dryer and adjust urinal location Women's Restroom – Modify hand dryer

POD 200

Men's and Women's Restrooms

- Provide compliant fixtures.
   Provide compliant sink and hand dryer.
- POD 400

Men's Restroom - Remove one urinal and adjust height of remaining urinal. Provide ADA stall including grab bars. Provide compliant fixtures. Relocate or modify hand dryer to protrude 4" or less.

### Site Modifications:

- Parking Lot "A" Modify existing sections of ADA route to provide compliant slopes and cross slopes.
- Provide wayfinding signage to accessible entrance