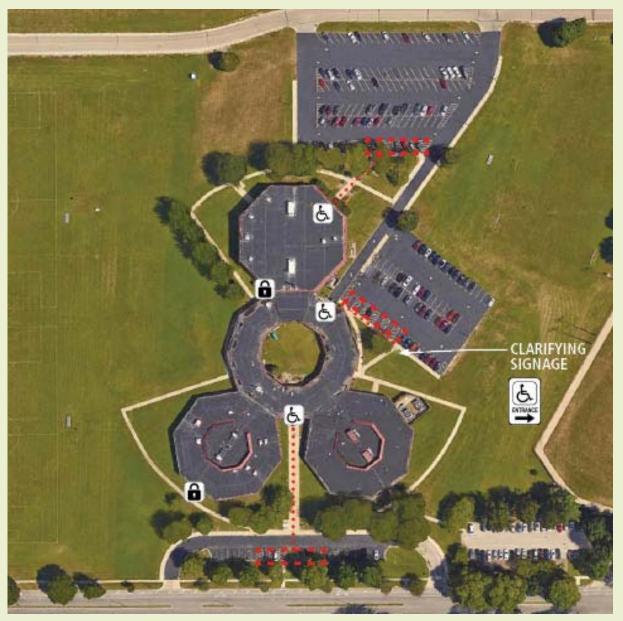

### Site Modifications:

- Parking Lot "A" Modify existing sections of ADA route to provide compliant slopes and cross slopes.
- Provide wayfinding signage to accessible entrance