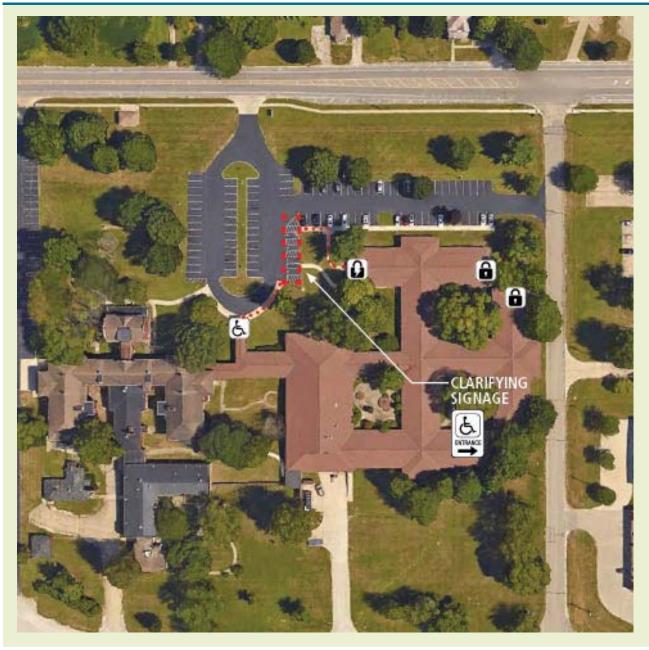

### **ILEAS Training Center**

- Install new ADA compliant ramp between ADA parking and entrance
- Men's Restroom Build out wall at toilet stall to provide 16"-18" to centerline of toilet

### **ILEAS Training Center**

### **Site Modifications:**

- Create ADA complaint route between ADA parking and building
- Add wayfinding sign to clarify accessible entrance locations