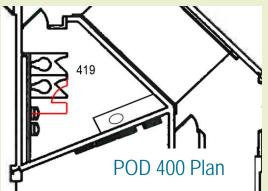

#### **Modifications:**

POD 100

Men's Restrooms – Modify hand dryer and adjust urinal location Women's Restroom – Modify hand dryer

POD 200

Men's and Women's Restrooms

- Provide compliant fixtures.
   Provide compliant sink and hand dryer.
- POD 400

Men's Restroom - Remove one urinal and adjust height of remaining urinal. Provide ADA stall including grab bars. Provide compliant fixtures. Relocate or modify hand dryer to protrude 4" or less.