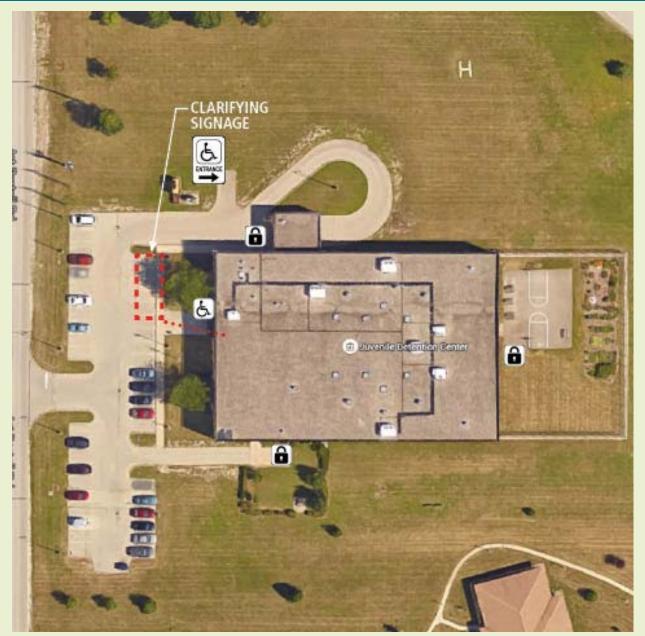

### **Juvenile Detention Center**

### **Site Modifications:**

 Modify existing sections of ADA designated parking area to provide compliant slopes and cross slopes.