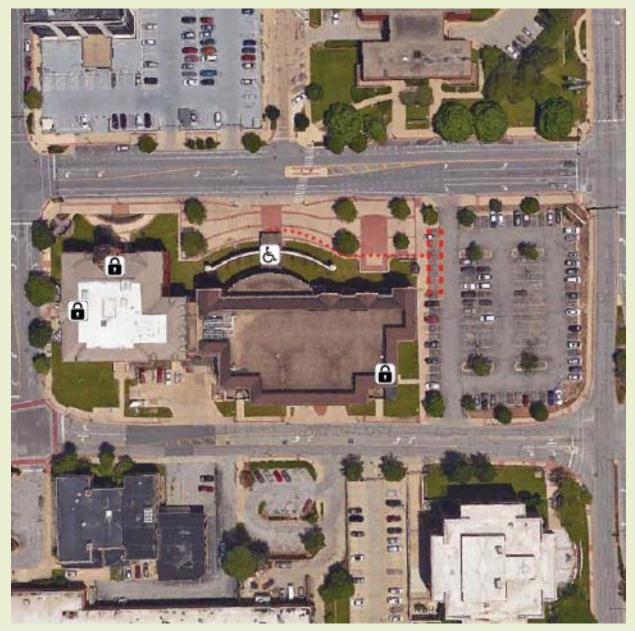

# **Courthouse Building**

### Site Modifications:

 Create ADA compliant route and parking area between designated ADA parking and building entrance

**Opinion of Probable Construction Cost** 

Courthouse Building - \$233,600