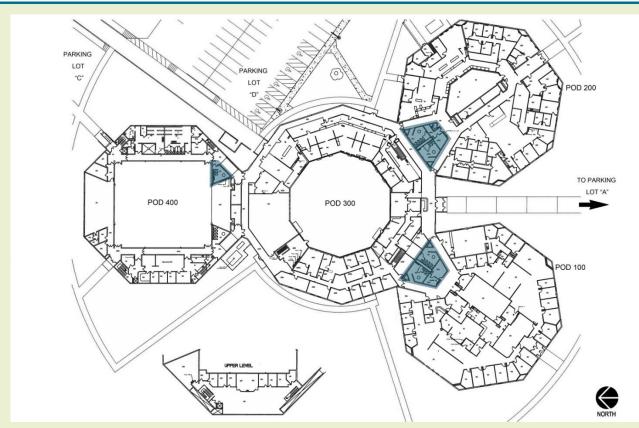

### **Brookens Administrative Center**

#### **Modifications:**

POD 100

Men's Restrooms – Modify hand dryer and adjust urinal location Women's Restroom – Modify hand dryer

POD 200

Men's and Women's Restrooms

- Provide compliant fixtures.
   Provide compliant sink and hand dryer.
- POD 400

Men's Restroom - Remove one urinal and adjust height of remaining urinal. Provide ADA stall including grab bars. Provide compliant fixtures. Relocate or modify hand dryer to protrude 4" or less.

### Site Modifications:

- Parking Lot "A" Modify existing sections of ADA route to provide compliant slopes and cross slopes.
- Provide wayfinding signage to accessible entrance