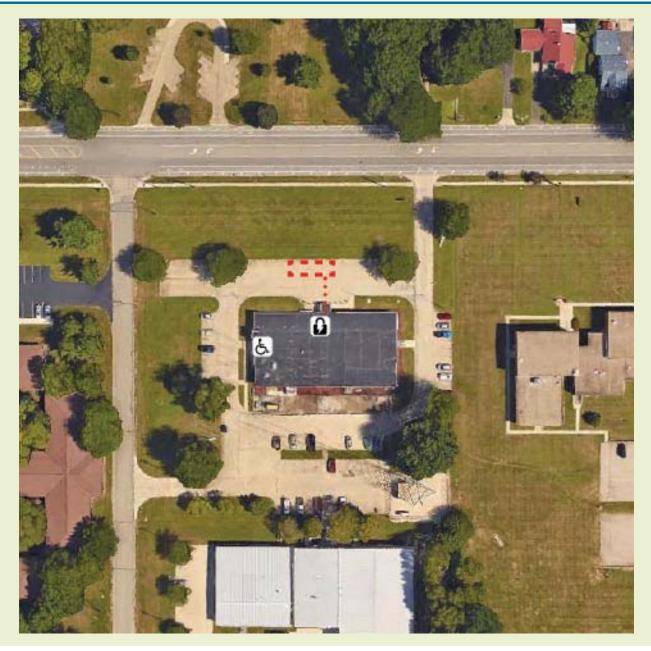

### **Site Modifications:**

 Create ADA complaint route between ADA designated parking and building

# Courthouse Building – First Floor

- Jury assembly restroom –
   Modify partition to allow 16" 18" to center line of toilet
- Provide cane detection at existing electric water cooler
- Holding cell modify one cell at each level to allow ADA compliance

# Courthouse Building – Second and Third Floor

# **Champaign County**

- Men's room Provide ADA compliant urinal
- Holding cell Modify one cell to allow ADA compliance
- Large courtroom Adjust ramp widths in courtrooms and provide hand rails
- Small courtroom Adjust ramp slopes and widths in courtroom

# **Courthouse Building**

### Site Modifications:

 Create ADA compliant route and parking area between designated ADA parking and building entrance

**Opinion of Probable Construction Cost** 

Courthouse Building - \$233,600