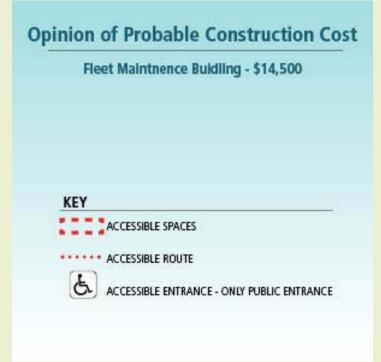

### County Highway – Fleet Maintenance

### Site Modifications:

- Modify designated ADA parking areas to provide ADA compliant slope at visitor and employee parking
- Add sign to clarify accessible entrance location